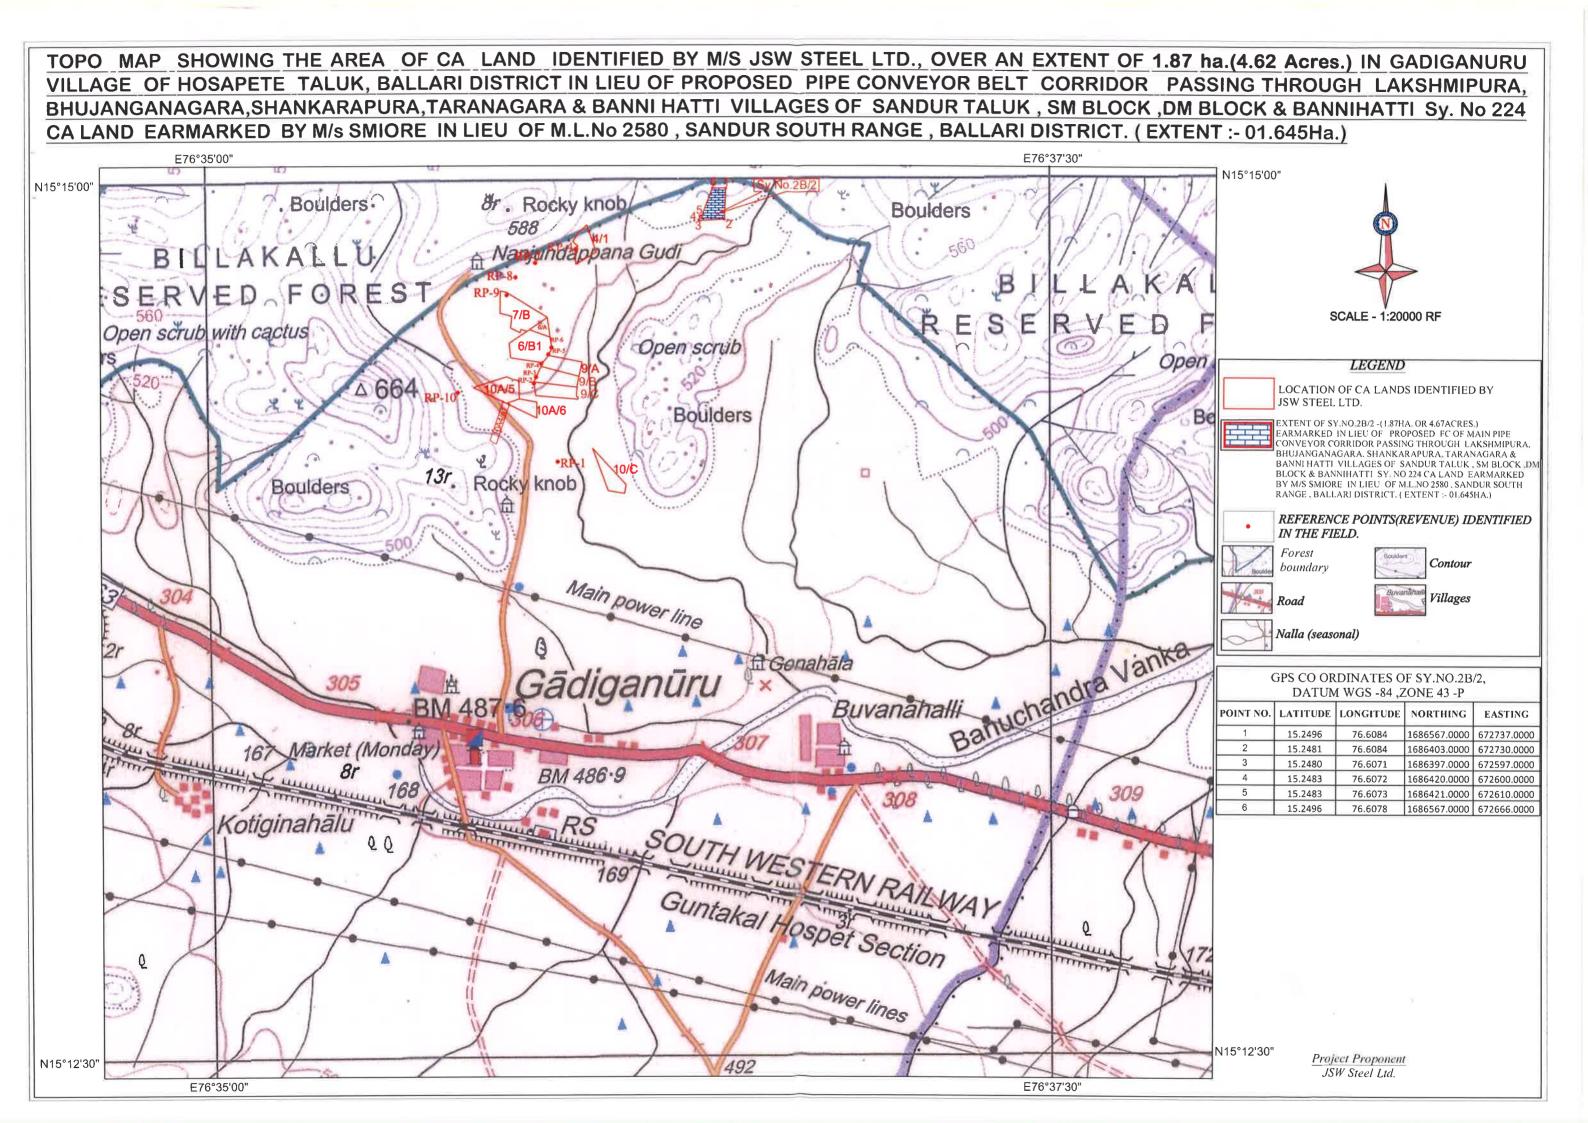

### Annexure-II. CA Land Details

### ANNEXURE: II – CA Land Details

- ✓ Location: Survey no. 2B/2 of 61-Gonal Village, Hosapete Taluk, Ballari District
- ✓ Purpose: For raising Compensatory Afforestation
- ✓ Total Area of Sy. No.: 1.87 ha. (4.61 Acres)
- ✓ Extent allotted for the project: 1.645 hectares (4.065 Acres).
- ✓ Mutation Record No.: MR H27/2016-2017 dated 12/04/2017.