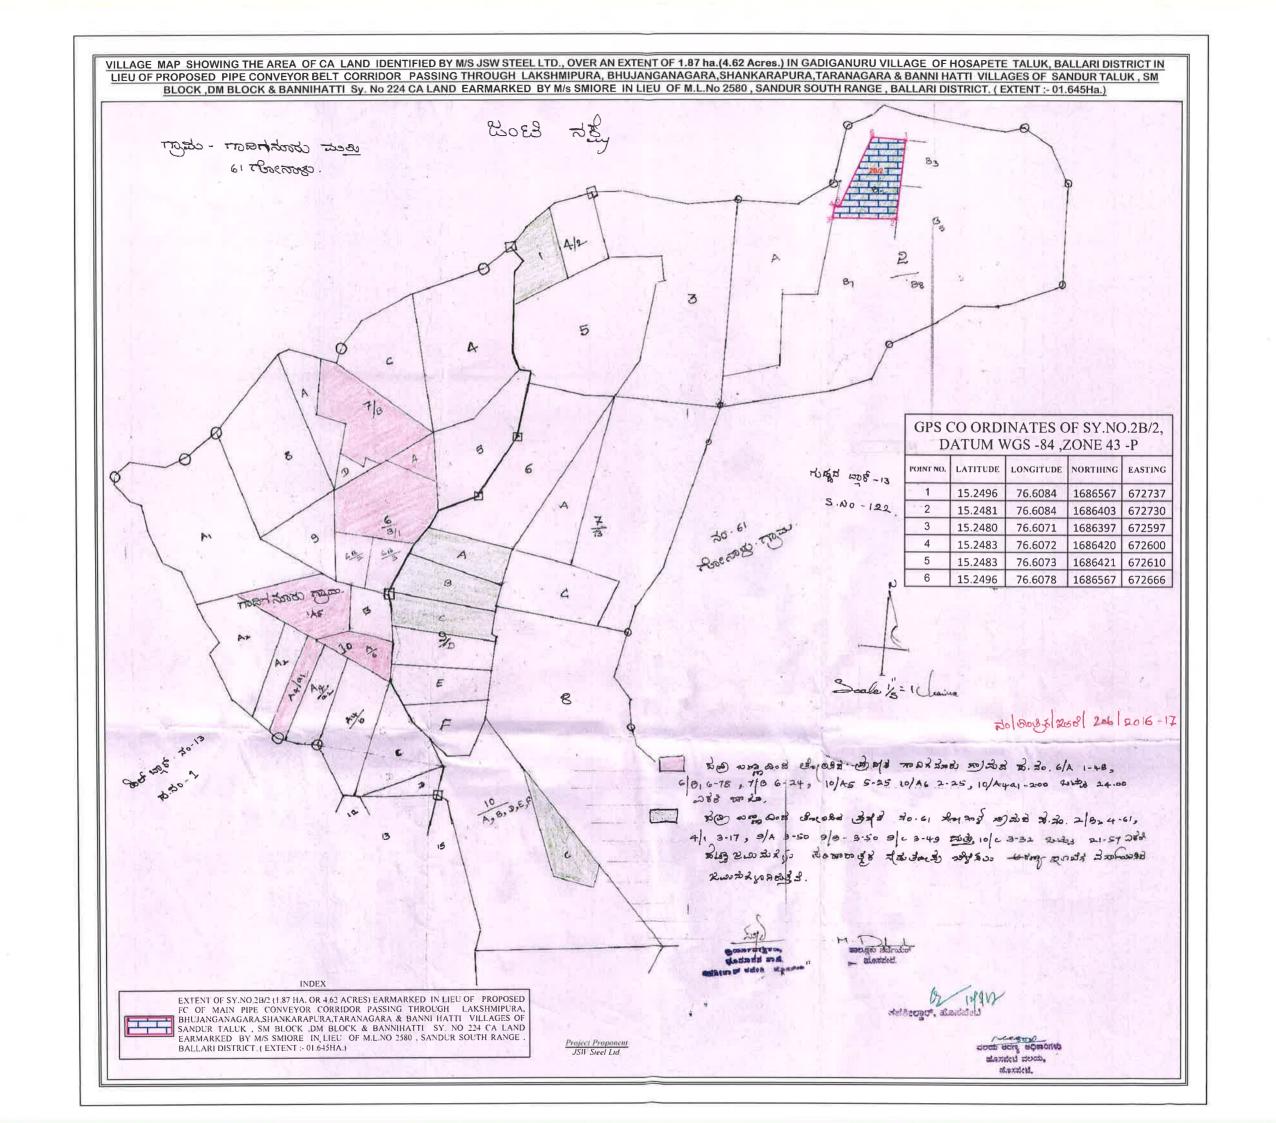

### Annexure-II. CA Land Details

### ANNEXURE: II – CA Land Details

- ✓ Location: Survey no. 2B/2 of 61-Gonal Village, Hosapete Taluk, Ballari District
- ✓ Purpose: For raising Compensatory Afforestation
- ✓ Total Area of Sy. No.: 1.87 ha. (4.61 Acres)
- ✓ Extent allotted for the project: 1.645 hectares (4.065 Acres).
- ✓ Mutation Record No.: MR H27/2016-2017 dated 12/04/2017.