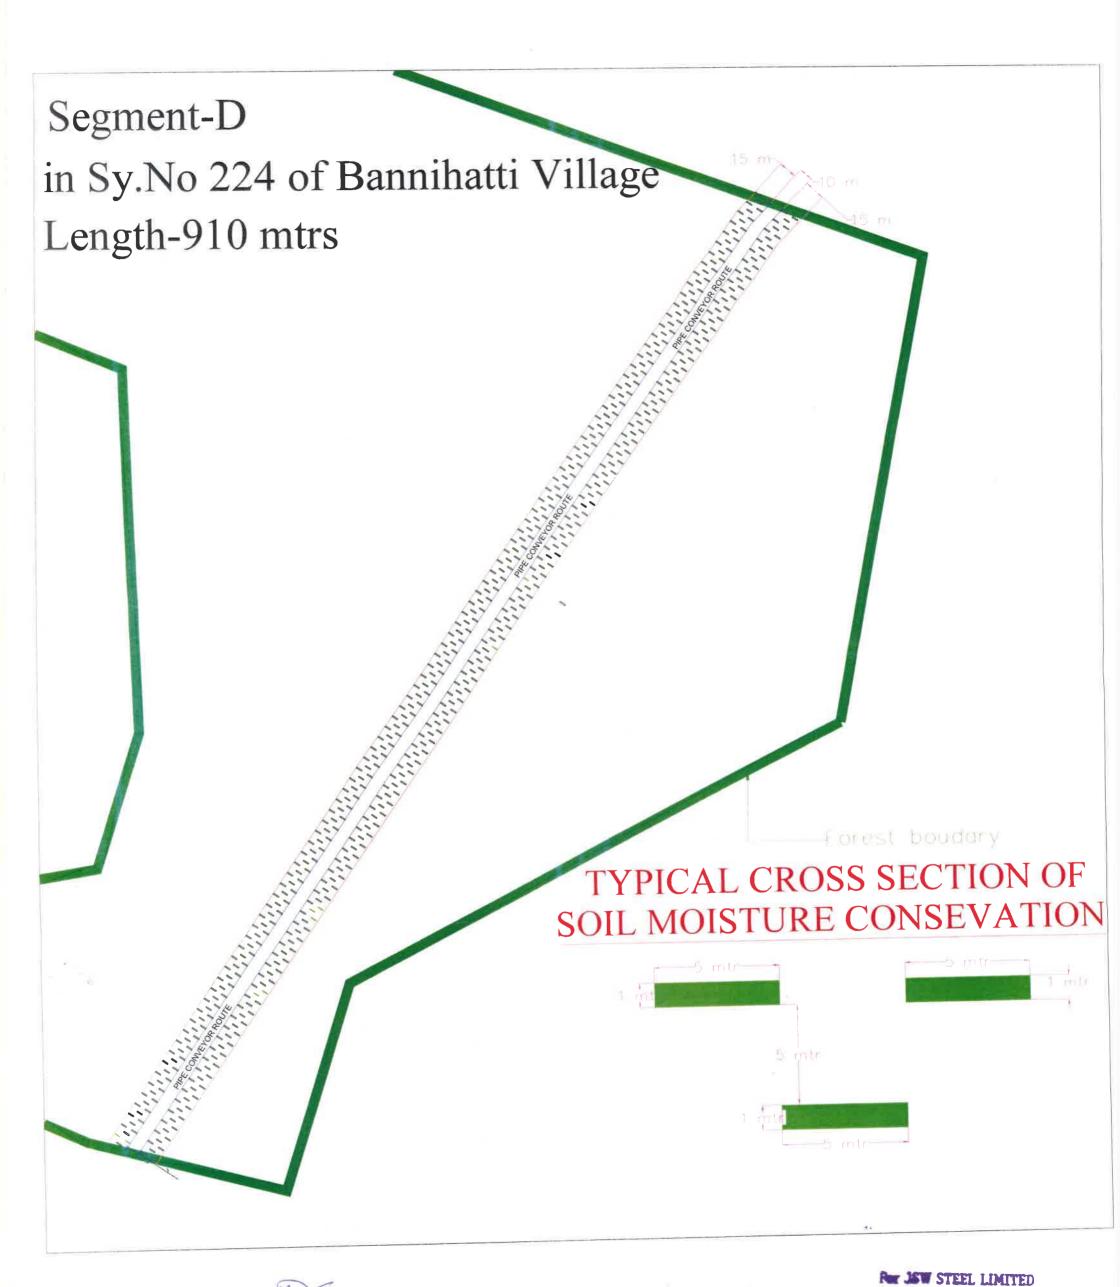

overnment of India, Bangalore vide their Letter No. F. No. 4-KRB1151/2018-BAN dt. 28th May, 2018.

We hereby undertake to bear the cost of suitable soil moisture conservation measures and plantation of native herbs, shrubs and trees on both sides of the conveyor belt upto a distance of 15 meters.

Place: Vijayanagar

Date: 30-08-2018

Name: Sunil Katariya

**Authorised Signatory** 

Designation: Senior Vice President

M/s. JSW Steel Ltd.,

Vijayanagar, Ballari District.

Regd. Office: JSW Centre, Bandra Kurla Complex, Bandra (East), Mumbai - 400 051

Phone : +91 22 4286 1000 : +91 22 4286 3000





Binay Kumar
Mine Surveyor (UR)
C.No.205

Dy. Range Forest Officer
D.M.B. Section
Sandur South Range

RANGE FOREST OFFICER
Sandur South Range
Sandur

For JSW STEEL LIMITED

Authorised Signator;



Binay Kumar Mine Surveyor (UR) C.No.205 Range Forcet Unicer
D.M.B. Section
Sandur South Range

RANGE FOREST OFFICER
Sandur South Range
Sandur

Authorized Signator;





P. O. Vidyanagar - 583 275, Dist. Ballari, Karnataka, India.

CIN. : L27102MH1994PLC152925

Phone : +91 8395 250 120-30 Fax : +91 8395 250 132/142

Website: www.jsw.in

Condition No. 1

### **UNDERTAKING**

JSW Steel Ltd., Vijayanagar, Ballari District, the User Agency hereby confirm that we have submitted a proposal for the diversion of Forestland vide Proposal No. FP/KA/Others/19136/2016 for granting of Forest Clearance of Main Pipe Conveyor, for which Stage-I clearance has been issued by the Regional Office, MoEF&CC, Government of India, Bangalore vide their Letter No. F. No. 4-KRB1151/2018-BAN dt. 28th May, 2018.

We