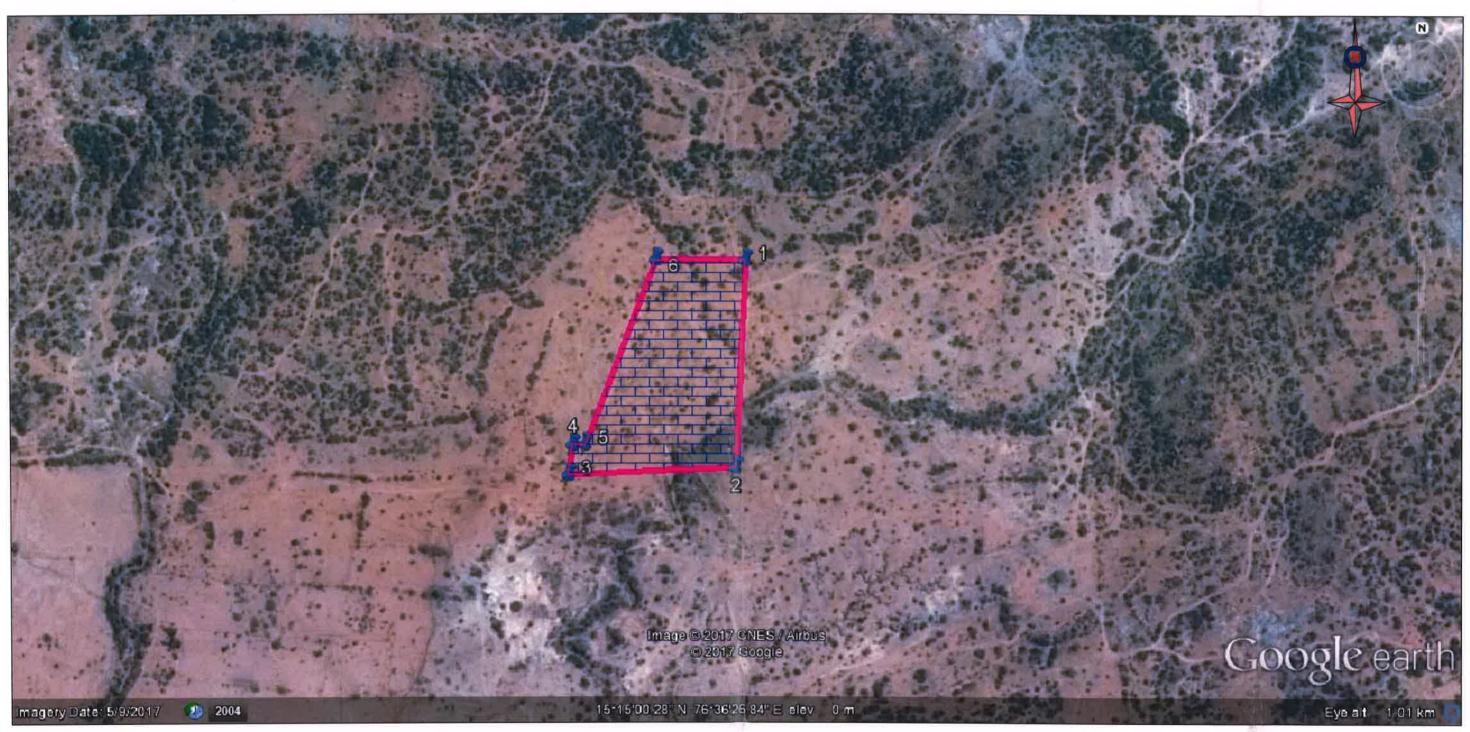

### Annexure-II. CA Land Details

### ANNEXURE: II – CA Land Details

- ✓ Location: Survey no. 2B/2 of 61-Gonal Village, Hosapete Taluk, Ballari District
- ✓ Purpose: For raising Compensatory Afforestation
- ✓ Total Area of Sy. No.: 1.87 ha. (4.61 Acres)
- ✓ Extent allotted for the project: 1.645 hectares (4.065 Acres).
- ✓ Mutation Record No.: MR H27/2016-2017 dated 12/04/2017.