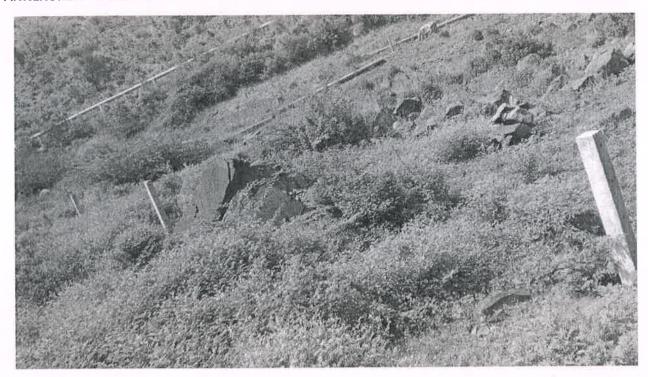

ANNEXURE: I – DEMARCATION OF PROPOSED FOREST AREA BY ERECTING CEMENT CONCRETE PILLARS

(EXaline: /c