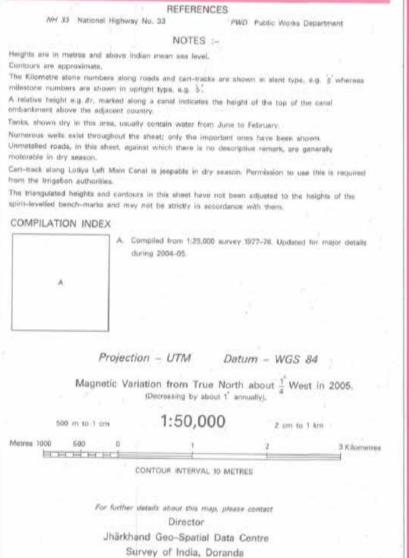

### REFERENCE

NH 99 National Highway No. 99

NOTES :-Heights are in metres and above Indian mean sea level.

Contours are approximate. Tanks shown dry, in this area usually contain water from July to December.

Unmetalled roads and cart-tracks in this sheet are generally motorable in dry season. The common boundaries of the Protected Forests at some places in this sheet have not been shown for want of reliable information.

A relative height, .8r, represents the approximate height, in metres, between the top and bottom of steep slope. The exterior boundaries of areas of Reserved or Protected Forests are shown by green ribands. The kilometre stone numbers along roads are shown in slant type, e.g.5 whereas milestone numbers

COMPILATION INDEX

are shown in upright type, e.g. 5.

A. Surveyed during 1978-79. Updated for major details during 2004-05.

Projection - UTM Datum - WGS 84 Magnetic Variation from True North about 1 West in 2005. (Decreasing by about 1' annually).

1:50,000 2 cm to 1 km 500 m to 1 cm нинин-CONTOUR INTERVAL 20 METRES

> For further details about this map, please contact Jhārkhand Geo-Spatial Data Centre Survey of India, Doranda Ränchi - 834002. Fax: 0651 - 2482789