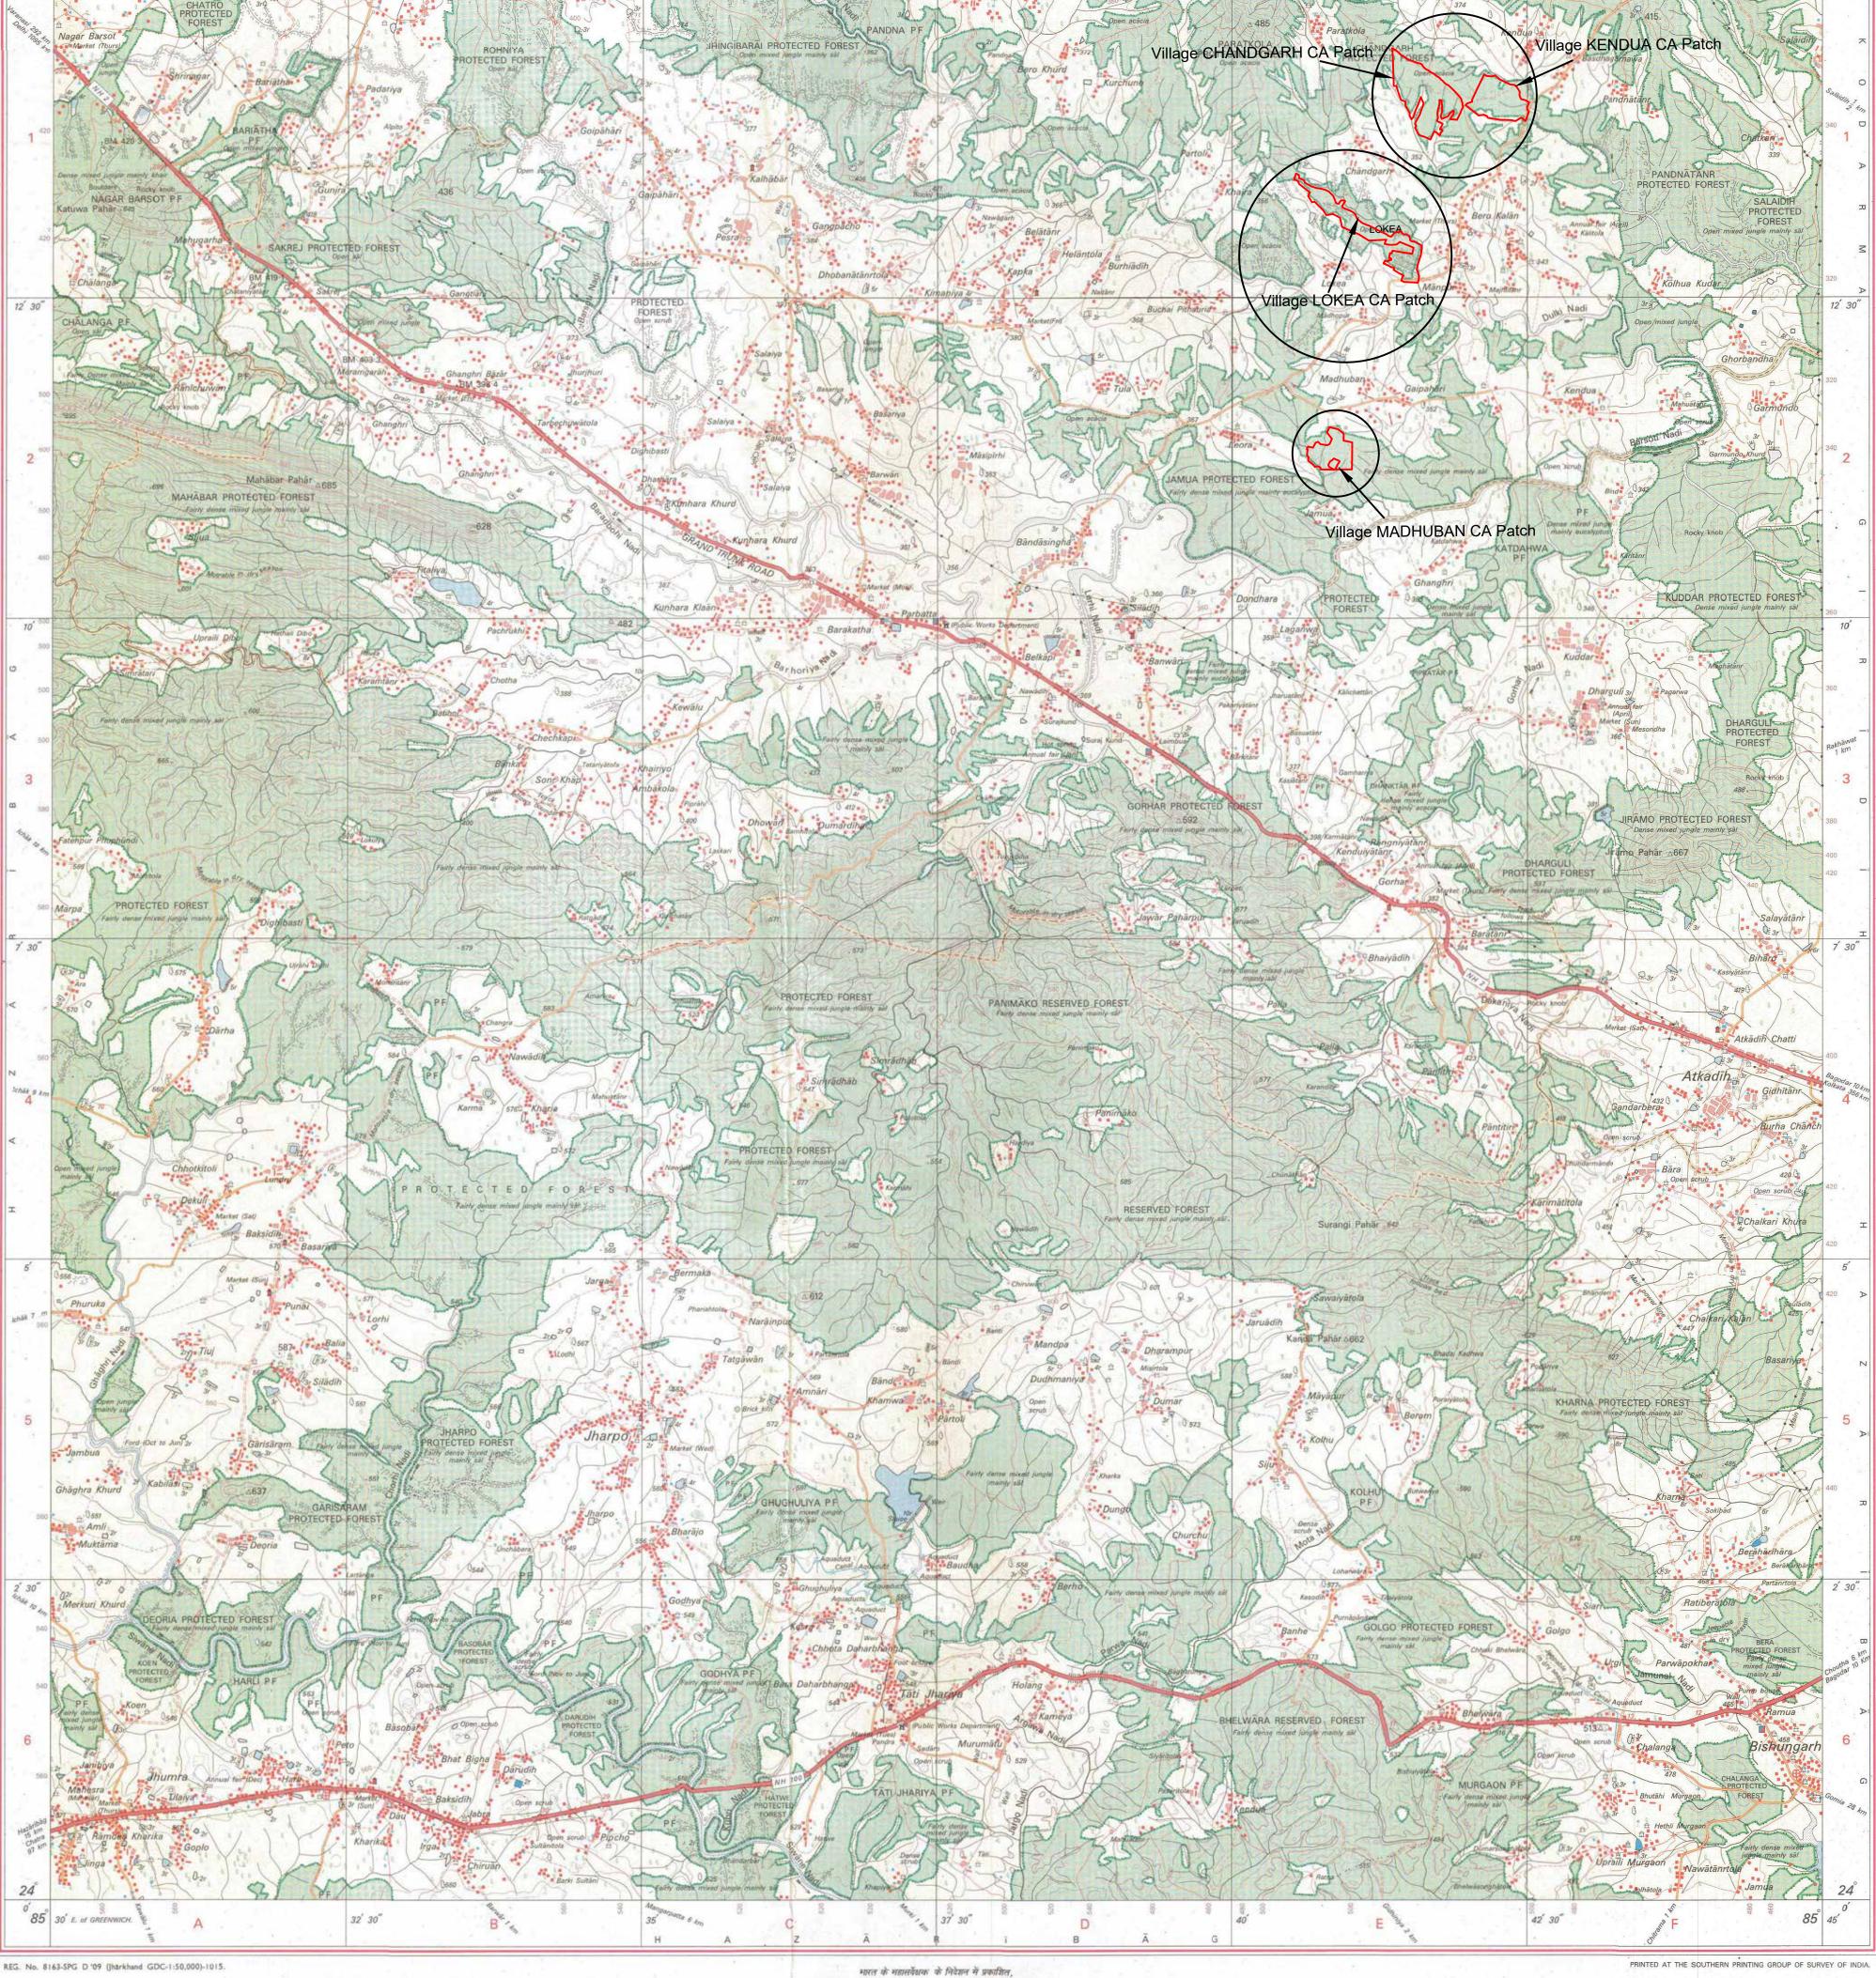

### REFERENCE

NH 99 National Highway No. 99

NOTES :-Heights are in metres and above Indian mean sea level.

Contours are approximate. Tanks shown dry, in this area usually contain water from July to December.

Unmetalled roads and cart-tracks in this sheet are generally motorable in dry season. The common boundaries of the Protected Forests at some places in this sheet have not been shown for want of reliable information.

A relative height, .8r, represents the approximate height, in metres, between the top and bottom of steep slope. The exterior boundaries of areas of Reserved or Protected Forests are shown by green ribands. The kilometre stone numbers along roads are shown in slant type, e.g.5 whereas milestone numbers

WEBSITE - www.surveyofindia.gov.in

Reproduction in whole or part by any means is prohibited without the written permission of Survey of India, the

84° 45' LÄTEHÄR PROTECTED FOREST JHIRMATKOMA PF PROTECTED FOREST BHATCHATRA PF BANALAT PF MANATU PF SALWE PF SHEREGARA PF CHETANG PF KOMAR PF PROTECTED FOREST Chähetar PROTECTED FOREST CHETANG PF PROTECTED FOREST SEMARSOT PF Chetang Village DAHU CA Patch PIPRAHI PF PROTECTED FOREST Sat Pahari BISHUNPUR PF BHAGEYA PF NAGAR PF BALBAL PF CHAKLA PF 45' & S GREENWICH PRINTED AT THE SOUTHERN PRINTING GROUP OF SURVEY OF INDIA. REG. No. 8194-SPG D '09 (Jharkhand GDC-1:50,000)-1015. भारत के महासर्वेक्षक के निदेशन में प्रकाशित,