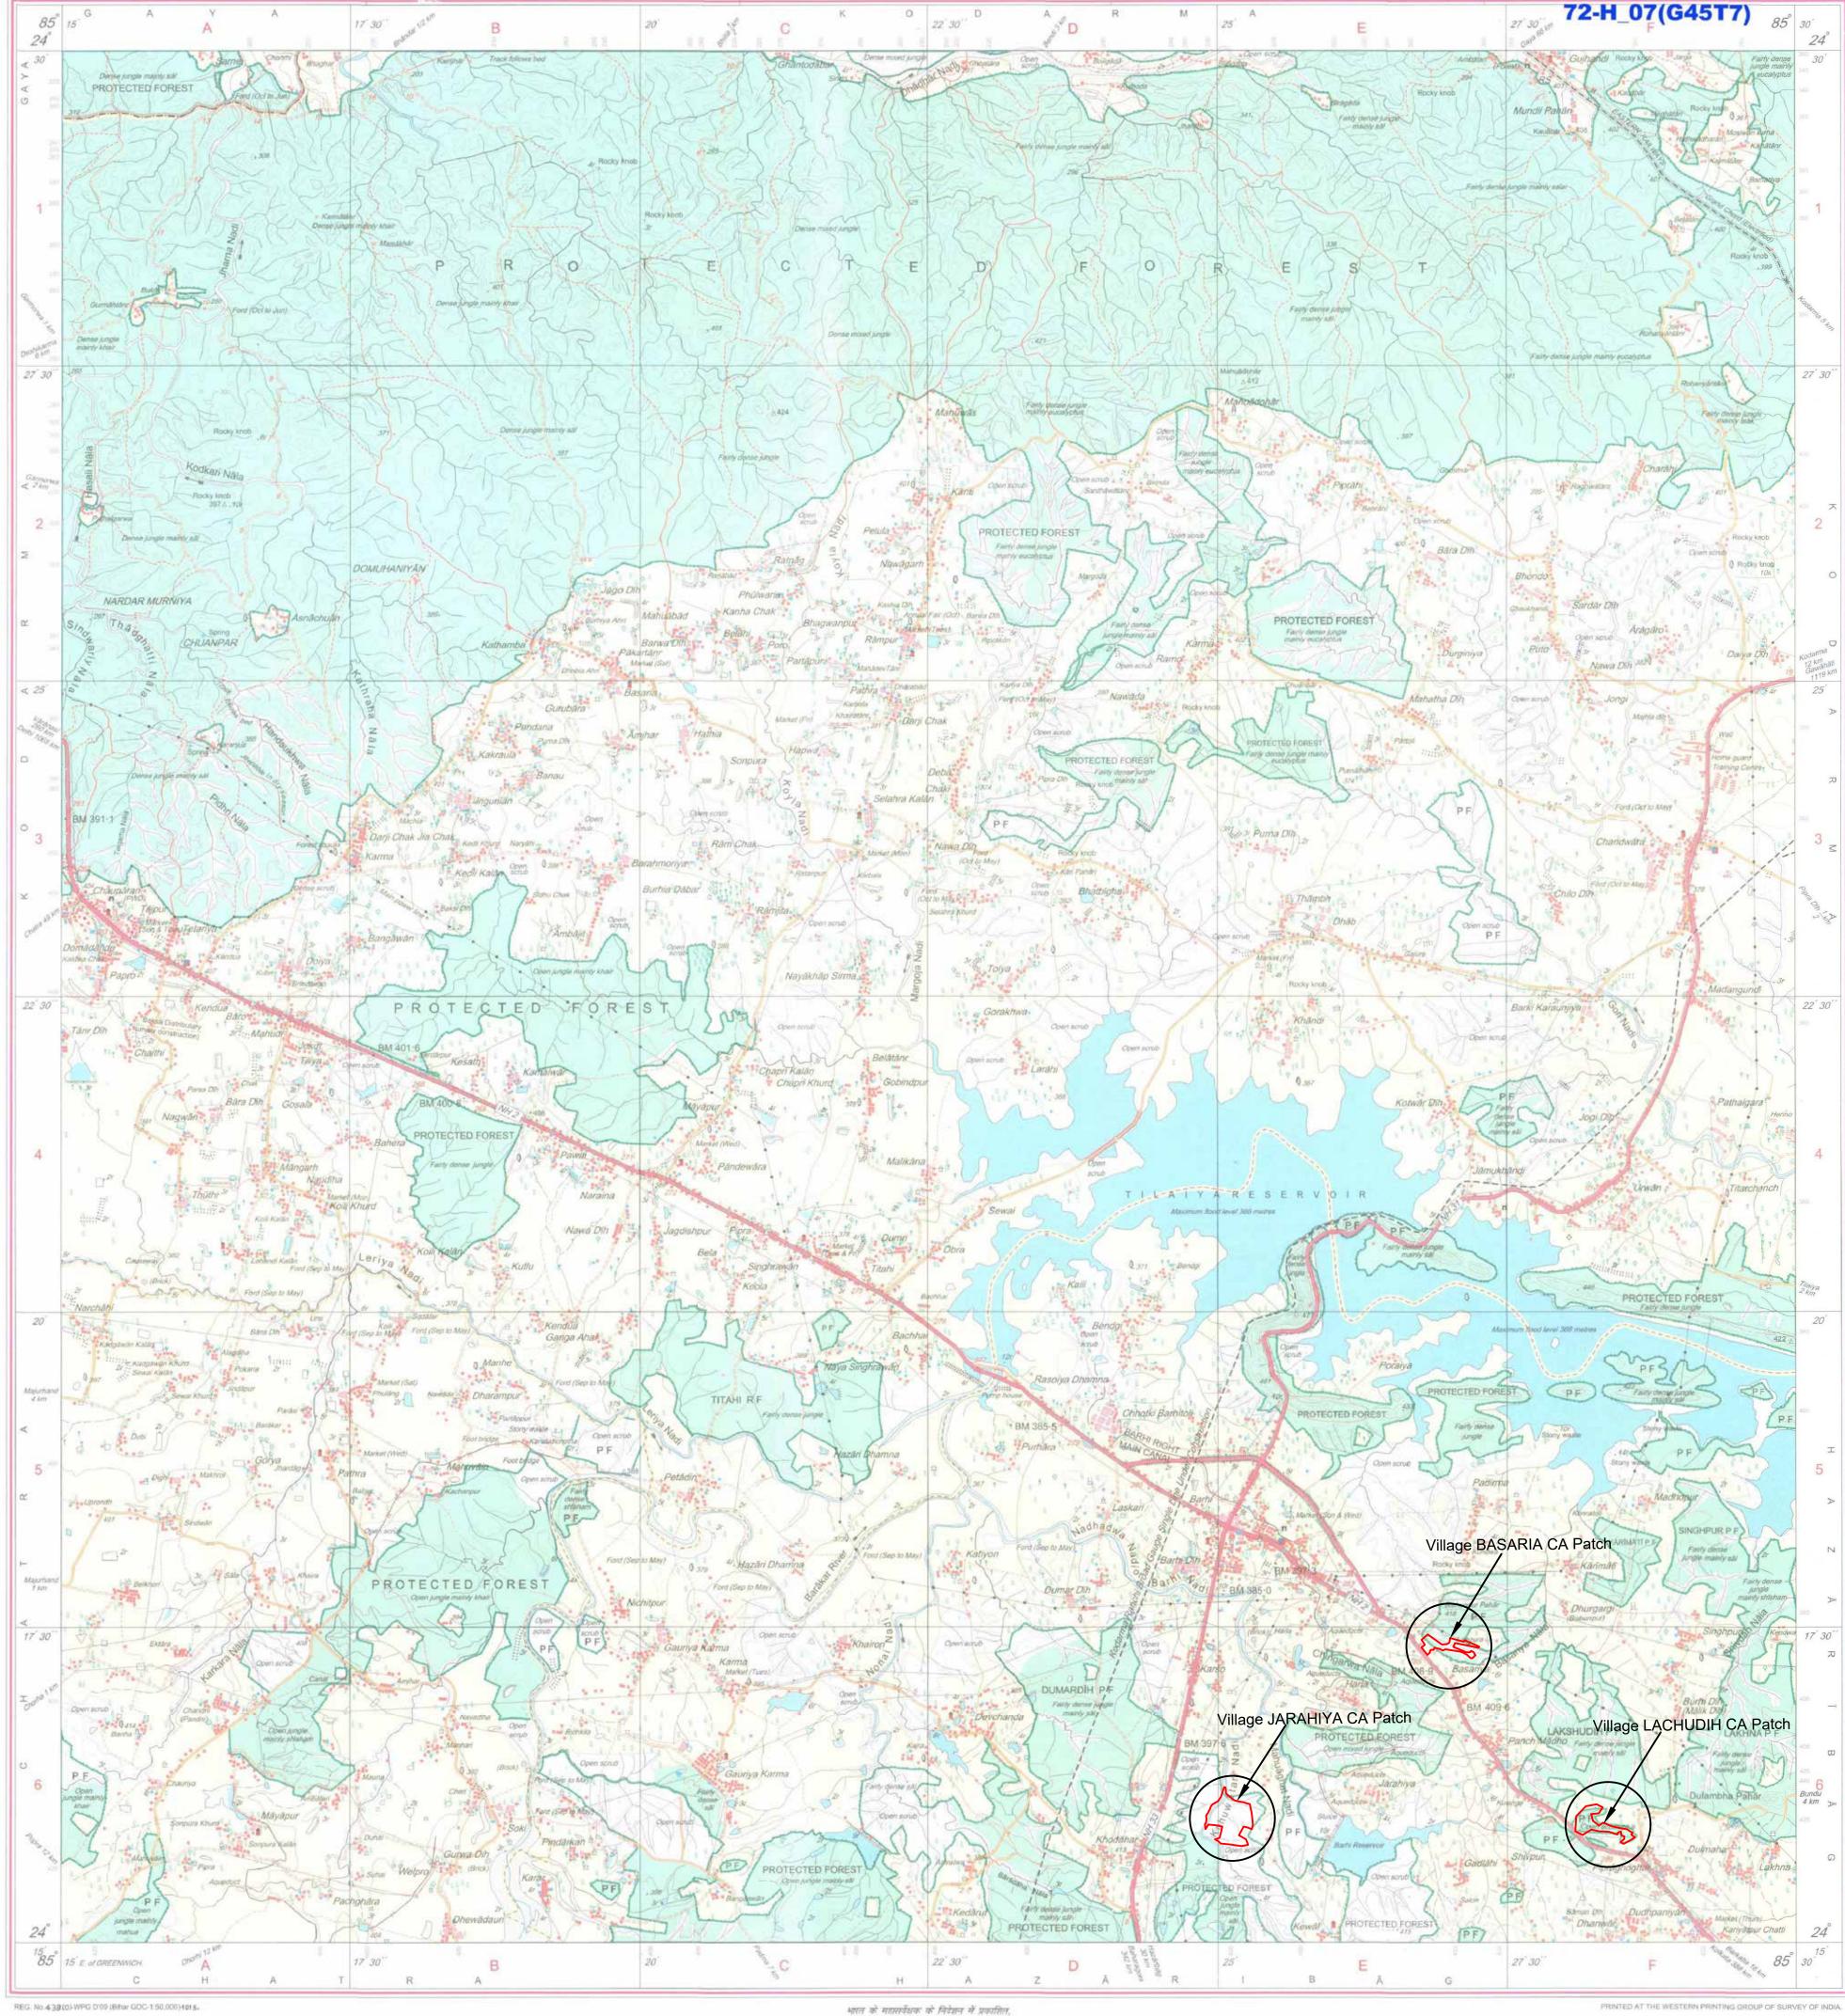

### REFERENCE

NH 99 National Highway No. 99

NOTES :-Heights are in metres and above Indian mean sea level.

Contours are approximate. Tanks shown dry, in this area usually contain water from July to December.

Unmetalled roads and cart-tracks in this sheet are generally motorable in dry season. The common boundaries of the Protected Forests at some places in this sheet have not been shown for want of reliable information.

A relative height, .8r, represents the approximate height, in metres, between the top and bottom of steep slope. The exterior boundaries of areas of Reserved or Protected Forests are shown by green ribands. The kilometre stone numbers along roads are shown in slant type, e.g.5 whereas milestone numbers

WEBSITE - www.surveyofindia.gov.in

Reproduction in whole or part by any means is prohibited without the written permission of Survey of India, the

84° 45' LÄTEHÄR PROTECTED FOREST JHIRMATKOMA PF PROTECTED FOREST BHATCHATRA PF BANALAT PF MANATU PF SALWE PF SHEREGARA PF CHETANG PF KOMAR PF PROTECTED FOREST Chähetar PROTECTED FOREST CHETANG PF PROTECTED FOREST SEMARSOT PF Chetang Village DAHU CA Patch PIPRAHI PF PROTECTED FOREST Sat Pahari BISHUNPUR PF BHAGEYA PF NAGAR PF BALBAL PF CHAKLA PF 45' & S GREENWICH PRINTED AT THE SOUTHERN PRINTING GROUP OF SURVEY OF INDIA. REG. No. 8194-SPG D '09 (Jharkhand GDC-1:50,000)-1015. भारत के महासर्वेक्षक के निदेशन में प्रकाशित,