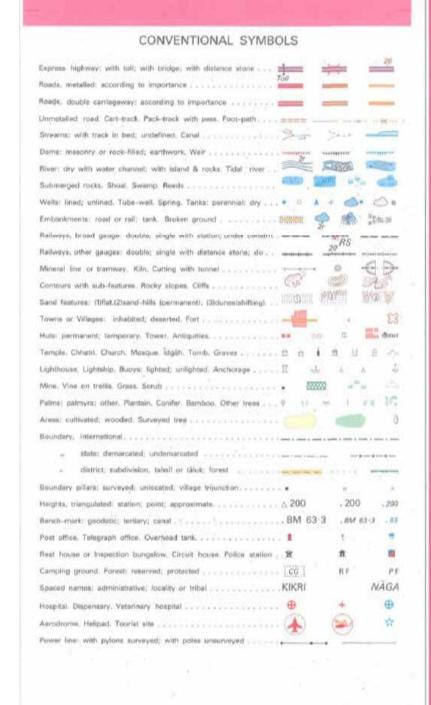

भारतीय सर्वेक्षण विभाग

SURVEY OF INDIA

1st Edition 2009.

Price : Rs. 50 / -

| 11, 12                                                                                                                                                                                                                                                                                                                                                                                                                                                                                                                                                                                                                                                                                                                                                                                                                                                                                                                                                                                                                                                                                                                                                                                                                                                                                                                                                                                                                                                                                                                                                                                                                                                                                                                                                                                                                                                                                                                                                                                                                                                                                                                         | CONVENTIONAL SYMBOLS                       |               |             |
|--------------------------------------------------------------------------------------------------------------------------------------------------------------------------------------------------------------------------------------------------------------------------------------------------------------------------------------------------------------------------------------------------------------------------------------------------------------------------------------------------------------------------------------------------------------------------------------------------------------------------------------------------------------------------------------------------------------------------------------------------------------------------------------------------------------------------------------------------------------------------------------------------------------------------------------------------------------------------------------------------------------------------------------------------------------------------------------------------------------------------------------------------------------------------------------------------------------------------------------------------------------------------------------------------------------------------------------------------------------------------------------------------------------------------------------------------------------------------------------------------------------------------------------------------------------------------------------------------------------------------------------------------------------------------------------------------------------------------------------------------------------------------------------------------------------------------------------------------------------------------------------------------------------------------------------------------------------------------------------------------------------------------------------------------------------------------------------------------------------------------------|--------------------------------------------|---------------|-------------|
| Express highway: with to                                                                                                                                                                                                                                                                                                                                                                                                                                                                                                                                                                                                                                                                                                                                                                                                                                                                                                                                                                                                                                                                                                                                                                                                                                                                                                                                                                                                                                                                                                                                                                                                                                                                                                                                                                                                                                                                                                                                                                                                                                                                                                       | all; with bridge; with distance stone      | <del></del>   | 20          |
| Roads, metalled: according                                                                                                                                                                                                                                                                                                                                                                                                                                                                                                                                                                                                                                                                                                                                                                                                                                                                                                                                                                                                                                                                                                                                                                                                                                                                                                                                                                                                                                                                                                                                                                                                                                                                                                                                                                                                                                                                                                                                                                                                                                                                                                     | ng to importance                           |               | _           |
| Roads, double carriagewo                                                                                                                                                                                                                                                                                                                                                                                                                                                                                                                                                                                                                                                                                                                                                                                                                                                                                                                                                                                                                                                                                                                                                                                                                                                                                                                                                                                                                                                                                                                                                                                                                                                                                                                                                                                                                                                                                                                                                                                                                                                                                                       | ay; according to importance                |               | -           |
| Unmetalled road. Cart-tra                                                                                                                                                                                                                                                                                                                                                                                                                                                                                                                                                                                                                                                                                                                                                                                                                                                                                                                                                                                                                                                                                                                                                                                                                                                                                                                                                                                                                                                                                                                                                                                                                                                                                                                                                                                                                                                                                                                                                                                                                                                                                                      | ack, Pack-track with pass, Foot-path       |               |             |
| Streams: with track in be                                                                                                                                                                                                                                                                                                                                                                                                                                                                                                                                                                                                                                                                                                                                                                                                                                                                                                                                                                                                                                                                                                                                                                                                                                                                                                                                                                                                                                                                                                                                                                                                                                                                                                                                                                                                                                                                                                                                                                                                                                                                                                      | ed; undefined. Canal                       | >             | _           |
| Dams: masonry or rock-                                                                                                                                                                                                                                                                                                                                                                                                                                                                                                                                                                                                                                                                                                                                                                                                                                                                                                                                                                                                                                                                                                                                                                                                                                                                                                                                                                                                                                                                                                                                                                                                                                                                                                                                                                                                                                                                                                                                                                                                                                                                                                         | filled; earthwork. Weir                    |               | distablish. |
| River: dry with water chi                                                                                                                                                                                                                                                                                                                                                                                                                                                                                                                                                                                                                                                                                                                                                                                                                                                                                                                                                                                                                                                                                                                                                                                                                                                                                                                                                                                                                                                                                                                                                                                                                                                                                                                                                                                                                                                                                                                                                                                                                                                                                                      | ennel; with Island & rocks. Tidal river    | 000           | S           |
| Submerged rocks, Shoal,                                                                                                                                                                                                                                                                                                                                                                                                                                                                                                                                                                                                                                                                                                                                                                                                                                                                                                                                                                                                                                                                                                                                                                                                                                                                                                                                                                                                                                                                                                                                                                                                                                                                                                                                                                                                                                                                                                                                                                                                                                                                                                        | Swamp. Reeds                               | <b>超型 44%</b> | 40          |
|                                                                                                                                                                                                                                                                                                                                                                                                                                                                                                                                                                                                                                                                                                                                                                                                                                                                                                                                                                                                                                                                                                                                                                                                                                                                                                                                                                                                                                                                                                                                                                                                                                                                                                                                                                                                                                                                                                                                                                                                                                                                                                                                | be-well. Spring. Tanks: perennial; dry     | + 0.          | 0           |
| Embankments: road or n                                                                                                                                                                                                                                                                                                                                                                                                                                                                                                                                                                                                                                                                                                                                                                                                                                                                                                                                                                                                                                                                                                                                                                                                                                                                                                                                                                                                                                                                                                                                                                                                                                                                                                                                                                                                                                                                                                                                                                                                                                                                                                         | ail; tank. Broken ground                   | D             | Sh-M        |
| Railways, broad gauge: o                                                                                                                                                                                                                                                                                                                                                                                                                                                                                                                                                                                                                                                                                                                                                                                                                                                                                                                                                                                                                                                                                                                                                                                                                                                                                                                                                                                                                                                                                                                                                                                                                                                                                                                                                                                                                                                                                                                                                                                                                                                                                                       | Jouble; single with station; under constrn | -             |             |
| Railways, other gauges: o                                                                                                                                                                                                                                                                                                                                                                                                                                                                                                                                                                                                                                                                                                                                                                                                                                                                                                                                                                                                                                                                                                                                                                                                                                                                                                                                                                                                                                                                                                                                                                                                                                                                                                                                                                                                                                                                                                                                                                                                                                                                                                      | double; single with distance stone; do     | 20 RS         |             |
| Mineral line or tramway.                                                                                                                                                                                                                                                                                                                                                                                                                                                                                                                                                                                                                                                                                                                                                                                                                                                                                                                                                                                                                                                                                                                                                                                                                                                                                                                                                                                                                                                                                                                                                                                                                                                                                                                                                                                                                                                                                                                                                                                                                                                                                                       | Kiln. Cutting with tunnel                  | 0 -6          | 1.0         |
|                                                                                                                                                                                                                                                                                                                                                                                                                                                                                                                                                                                                                                                                                                                                                                                                                                                                                                                                                                                                                                                                                                                                                                                                                                                                                                                                                                                                                                                                                                                                                                                                                                                                                                                                                                                                                                                                                                                                                                                                                                                                                                                                | es. Rocky slopes. Cliffs                   |               | 40          |
|                                                                                                                                                                                                                                                                                                                                                                                                                                                                                                                                                                                                                                                                                                                                                                                                                                                                                                                                                                                                                                                                                                                                                                                                                                                                                                                                                                                                                                                                                                                                                                                                                                                                                                                                                                                                                                                                                                                                                                                                                                                                                                                                | and-hills (permanent). (3)dunes(shifting)  | 10            | 0 0         |
|                                                                                                                                                                                                                                                                                                                                                                                                                                                                                                                                                                                                                                                                                                                                                                                                                                                                                                                                                                                                                                                                                                                                                                                                                                                                                                                                                                                                                                                                                                                                                                                                                                                                                                                                                                                                                                                                                                                                                                                                                                                                                                                                | bited: deserted. Fort                      | * *           | 55          |
| AND DESCRIPTION OF THE PROPERTY OF THE PROPERT | rary, Tower, Antiquities.                  | X.            | - Gau       |
|                                                                                                                                                                                                                                                                                                                                                                                                                                                                                                                                                                                                                                                                                                                                                                                                                                                                                                                                                                                                                                                                                                                                                                                                                                                                                                                                                                                                                                                                                                                                                                                                                                                                                                                                                                                                                                                                                                                                                                                                                                                                                                                                | Mosque, Ídgáh, Tomb, Graves                | é H           | 8 8         |
| - Harrison Correct                                                                                                                                                                                                                                                                                                                                                                                                                                                                                                                                                                                                                                                                                                                                                                                                                                                                                                                                                                                                                                                                                                                                                                                                                                                                                                                                                                                                                                                                                                                                                                                                                                                                                                                                                                                                                                                                                                                                                                                                                                                                                                             | oys: lighted; unlighted. Anchorage ÍÍ - 살  | Λ 'Λ          | - 1         |
| HT의 보통 19 H 19                                                                                                                                                                                                                                                                                                                                                                                                                                                                                                                                                                                                                                                                                                                                                                                                                                                                                                                                                                                                                                                                                                                                                                                                                                                                                                                                                                                                                                                                                                                                                                                                                                                                                                                                                                                                                                                                                                                                                                                                                                                                                   | ss. Scrub                                  | g             | 12          |
|                                                                                                                                                                                                                                                                                                                                                                                                                                                                                                                                                                                                                                                                                                                                                                                                                                                                                                                                                                                                                                                                                                                                                                                                                                                                                                                                                                                                                                                                                                                                                                                                                                                                                                                                                                                                                                                                                                                                                                                                                                                                                                                                | fantain. Conifer. Bamboo. Other trees 9    | m 1 2         | e 100       |
|                                                                                                                                                                                                                                                                                                                                                                                                                                                                                                                                                                                                                                                                                                                                                                                                                                                                                                                                                                                                                                                                                                                                                                                                                                                                                                                                                                                                                                                                                                                                                                                                                                                                                                                                                                                                                                                                                                                                                                                                                                                                                                                                | d. Surveyed tree                           | -             | - (         |
|                                                                                                                                                                                                                                                                                                                                                                                                                                                                                                                                                                                                                                                                                                                                                                                                                                                                                                                                                                                                                                                                                                                                                                                                                                                                                                                                                                                                                                                                                                                                                                                                                                                                                                                                                                                                                                                                                                                                                                                                                                                                                                                                |                                            |               | Common      |
|                                                                                                                                                                                                                                                                                                                                                                                                                                                                                                                                                                                                                                                                                                                                                                                                                                                                                                                                                                                                                                                                                                                                                                                                                                                                                                                                                                                                                                                                                                                                                                                                                                                                                                                                                                                                                                                                                                                                                                                                                                                                                                                                | ated; undemarcated                         |               |             |
|                                                                                                                                                                                                                                                                                                                                                                                                                                                                                                                                                                                                                                                                                                                                                                                                                                                                                                                                                                                                                                                                                                                                                                                                                                                                                                                                                                                                                                                                                                                                                                                                                                                                                                                                                                                                                                                                                                                                                                                                                                                                                                                                | vision, tahsil or täluk; forest            |               |             |
|                                                                                                                                                                                                                                                                                                                                                                                                                                                                                                                                                                                                                                                                                                                                                                                                                                                                                                                                                                                                                                                                                                                                                                                                                                                                                                                                                                                                                                                                                                                                                                                                                                                                                                                                                                                                                                                                                                                                                                                                                                                                                                                                |                                            | 121111        |             |
|                                                                                                                                                                                                                                                                                                                                                                                                                                                                                                                                                                                                                                                                                                                                                                                                                                                                                                                                                                                                                                                                                                                                                                                                                                                                                                                                                                                                                                                                                                                                                                                                                                                                                                                                                                                                                                                                                                                                                                                                                                                                                                                                | d; unlocated; village trijunction          | . 200         | . 200       |
|                                                                                                                                                                                                                                                                                                                                                                                                                                                                                                                                                                                                                                                                                                                                                                                                                                                                                                                                                                                                                                                                                                                                                                                                                                                                                                                                                                                                                                                                                                                                                                                                                                                                                                                                                                                                                                                                                                                                                                                                                                                                                                                                | tion; point, approximate △ 200             | Territoria.   | 0,1015,0    |
|                                                                                                                                                                                                                                                                                                                                                                                                                                                                                                                                                                                                                                                                                                                                                                                                                                                                                                                                                                                                                                                                                                                                                                                                                                                                                                                                                                                                                                                                                                                                                                                                                                                                                                                                                                                                                                                                                                                                                                                                                                                                                                                                | ertiary: canal                             |               | 2 .0.       |
|                                                                                                                                                                                                                                                                                                                                                                                                                                                                                                                                                                                                                                                                                                                                                                                                                                                                                                                                                                                                                                                                                                                                                                                                                                                                                                                                                                                                                                                                                                                                                                                                                                                                                                                                                                                                                                                                                                                                                                                                                                                                                                                                | fice. Overhead tank                        | t             | 7           |
|                                                                                                                                                                                                                                                                                                                                                                                                                                                                                                                                                                                                                                                                                                                                                                                                                                                                                                                                                                                                                                                                                                                                                                                                                                                                                                                                                                                                                                                                                                                                                                                                                                                                                                                                                                                                                                                                                                                                                                                                                                                                                                                                | bungalow. Circuit house. Police station R  | A             |             |
| on the second years                                                                                                                                                                                                                                                                                                                                                                                                                                                                                                                                                                                                                                                                                                                                                                                                                                                                                                                                                                                                                                                                                                                                                                                                                                                                                                                                                                                                                                                                                                                                                                                                                                                                                                                                                                                                                                                                                                                                                                                                                                                                                                            | reserved; protected                        | RF            | PI          |
| Spaced names: administr                                                                                                                                                                                                                                                                                                                                                                                                                                                                                                                                                                                                                                                                                                                                                                                                                                                                                                                                                                                                                                                                                                                                                                                                                                                                                                                                                                                                                                                                                                                                                                                                                                                                                                                                                                                                                                                                                                                                                                                                                                                                                                        | rative; locality or tribal                 |               | NAGA        |
|                                                                                                                                                                                                                                                                                                                                                                                                                                                                                                                                                                                                                                                                                                                                                                                                                                                                                                                                                                                                                                                                                                                                                                                                                                                                                                                                                                                                                                                                                                                                                                                                                                                                                                                                                                                                                                                                                                                                                                                                                                                                                                                                | erinary hospital                           | +             | 0           |
| Hospital. Dispensary, Veti                                                                                                                                                                                                                                                                                                                                                                                                                                                                                                                                                                                                                                                                                                                                                                                                                                                                                                                                                                                                                                                                                                                                                                                                                                                                                                                                                                                                                                                                                                                                                                                                                                                                                                                                                                                                                                                                                                                                                                                                                                                                                                     |                                            |               | 15          |

# CONVENTIONAL SYMBOLS Express highway: with toll; with bridge; with distance stone . . . Palms: palmyra; other. Plantain. Conifer. Bamboo. Other trees . . . 9 11 19 1 18 14 district; subdivision, tahsil or tāluk; forest . Heights, triangulated: station; point; approximate. .