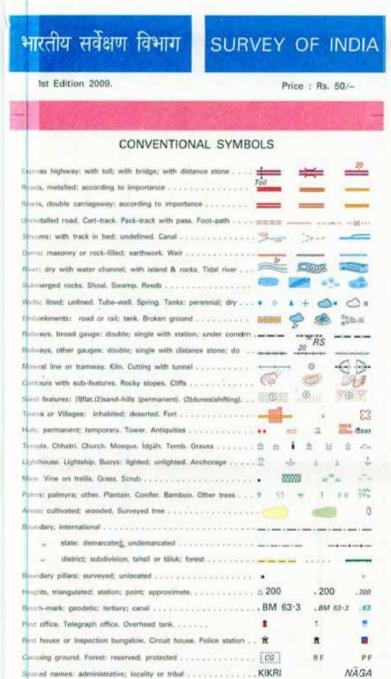

भारतीय सर्वेक्षण विभाग

SURVEY OF INDIA

1st Edition 2009.

Price : Rs. 50 / -

| 11, 12                                                                                                                                                                                                                                                                                                                                                                                                                                                                                                                                                                                                                                                                                                                                                                                                                                                                                                                                                                                                                                                                                                                                                                                                                                                                                                                                                                                                                                                                                                                                                                                                                                                                                                                                                                                                                                                                                                                                                                                                                                                                                                                         | CONVENTIONAL SYMBOLS                       |               |             |
|--------------------------------------------------------------------------------------------------------------------------------------------------------------------------------------------------------------------------------------------------------------------------------------------------------------------------------------------------------------------------------------------------------------------------------------------------------------------------------------------------------------------------------------------------------------------------------------------------------------------------------------------------------------------------------------------------------------------------------------------------------------------------------------------------------------------------------------------------------------------------------------------------------------------------------------------------------------------------------------------------------------------------------------------------------------------------------------------------------------------------------------------------------------------------------------------------------------------------------------------------------------------------------------------------------------------------------------------------------------------------------------------------------------------------------------------------------------------------------------------------------------------------------------------------------------------------------------------------------------------------------------------------------------------------------------------------------------------------------------------------------------------------------------------------------------------------------------------------------------------------------------------------------------------------------------------------------------------------------------------------------------------------------------------------------------------------------------------------------------------------------|--------------------------------------------|---------------|-------------|
| Express highway: with to                                                                                                                                                                                                                                                                                                                                                                                                                                                                                                                                                                                                                                                                                                                                                                                                                                                                                                                                                                                                                                                                                                                                                                                                                                                                                                                                                                                                                                                                                                                                                                                                                                                                                                                                                                                                                                                                                                                                                                                                                                                                                                       | all; with bridge; with distance stone      | <del></del>   | 20          |
| Roads, metalled: according                                                                                                                                                                                                                                                                                                                                                                                                                                                                                                                                                                                                                                                                                                                                                                                                                                                                                                                                                                                                                                                                                                                                                                                                                                                                                                                                                                                                                                                                                                                                                                                                                                                                                                                                                                                                                                                                                                                                                                                                                                                                                                     | ng to importance                           |               | _           |
| Roads, double carriagewo                                                                                                                                                                                                                                                                                                                                                                                                                                                                                                                                                                                                                                                                                                                                                                                                                                                                                                                                                                                                                                                                                                                                                                                                                                                                                                                                                                                                                                                                                                                                                                                                                                                                                                                                                                                                                                                                                                                                                                                                                                                                                                       | ay; according to importance                |               | -           |
| Unmetalled road. Cart-tra                                                                                                                                                                                                                                                                                                                                                                                                                                                                                                                                                                                                                                                                                                                                                                                                                                                                                                                                                                                                                                                                                                                                                                                                                                                                                                                                                                                                                                                                                                                                                                                                                                                                                                                                                                                                                                                                                                                                                                                                                                                                                                      | ack, Pack-track with pass, Foot-path       |               |             |
| Streams: with track in be                                                                                                                                                                                                                                                                                                                                                                                                                                                                                                                                                                                                                                                                                                                                                                                                                                                                                                                                                                                                                                                                                                                                                                                                                                                                                                                                                                                                                                                                                                                                                                                                                                                                                                                                                                                                                                                                                                                                                                                                                                                                                                      | ed; undefined. Canal                       | >             | _           |
| Dams: masonry or rock-                                                                                                                                                                                                                                                                                                                                                                                                                                                                                                                                                                                                                                                                                                                                                                                                                                                                                                                                                                                                                                                                                                                                                                                                                                                                                                                                                                                                                                                                                                                                                                                                                                                                                                                                                                                                                                                                                                                                                                                                                                                                                                         | filled; earthwork. Weir                    |               | distablish. |
| River: dry with water chi                                                                                                                                                                                                                                                                                                                                                                                                                                                                                                                                                                                                                                                                                                                                                                                                                                                                                                                                                                                                                                                                                                                                                                                                                                                                                                                                                                                                                                                                                                                                                                                                                                                                                                                                                                                                                                                                                                                                                                                                                                                                                                      | ennel; with Island & rocks. Tidal river    | 000           | S           |
| Submerged rocks, Shoal,                                                                                                                                                                                                                                                                                                                                                                                                                                                                                                                                                                                                                                                                                                                                                                                                                                                                                                                                                                                                                                                                                                                                                                                                                                                                                                                                                                                                                                                                                                                                                                                                                                                                                                                                                                                                                                                                                                                                                                                                                                                                                                        | Swamp. Reeds                               | <b>超型 44%</b> | 40          |
|                                                                                                                                                                                                                                                                                                                                                                                                                                                                                                                                                                                                                                                                                                                                                                                                                                                                                                                                                                                                                                                                                                                                                                                                                                                                                                                                                                                                                                                                                                                                                                                                                                                                                                                                                                                                                                                                                                                                                                                                                                                                                                                                | be-well. Spring. Tanks: perennial; dry     | + 0.          | 0           |
| Embankments: road or n                                                                                                                                                                                                                                                                                                                                                                                                                                                                                                                                                                                                                                                                                                                                                                                                                                                                                                                                                                                                                                                                                                                                                                                                                                                                                                                                                                                                                                                                                                                                                                                                                                                                                                                                                                                                                                                                                                                                                                                                                                                                                                         | ail; tank. Broken ground                   | D             | Sh-M        |
| Railways, broad gauge: o                                                                                                                                                                                                                                                                                                                                                                                                                                                                                                                                                                                                                                                                                                                                                                                                                                                                                                                                                                                                                                                                                                                                                                                                                                                                                                                                                                                                                                                                                                                                                                                                                                                                                                                                                                                                                                                                                                                                                                                                                                                                                                       | Jouble; single with station; under constrn | -             |             |
| Railways, other gauges: o                                                                                                                                                                                                                                                                                                                                                                                                                                                                                                                                                                                                                                                                                                                                                                                                                                                                                                                                                                                                                                                                                                                                                                                                                                                                                                                                                                                                                                                                                                                                                                                                                                                                                                                                                                                                                                                                                                                                                                                                                                                                                                      | double; single with distance stone; do     | 20 RS         |             |
| Mineral line or tramway.                                                                                                                                                                                                                                                                                                                                                                                                                                                                                                                                                                                                                                                                                                                                                                                                                                                                                                                                                                                                                                                                                                                                                                                                                                                                                                                                                                                                                                                                                                                                                                                                                                                                                                                                                                                                                                                                                                                                                                                                                                                                                                       | Kiln. Cutting with tunnel                  | 0 -6          | 1.0         |
|                                                                                                                                                                                                                                                                                                                                                                                                                                                                                                                                                                                                                                                                                                                                                                                                                                                                                                                                                                                                                                                                                                                                                                                                                                                                                                                                                                                                                                                                                                                                                                                                                                                                                                                                                                                                                                                                                                                                                                                                                                                                                                                                | es. Rocky slopes. Cliffs                   |               | 40          |
|                                                                                                                                                                                                                                                                                                                                                                                                                                                                                                                                                                                                                                                                                                                                                                                                                                                                                                                                                                                                                                                                                                                                                                                                                                                                                                                                                                                                                                                                                                                                                                                                                                                                                                                                                                                                                                                                                                                                                                                                                                                                                                                                | and-hills (permanent). (3)dunes(shifting)  | 10            | 0 0         |
|                                                                                                                                                                                                                                                                                                                                                                                                                                                                                                                                                                                                                                                                                                                                                                                                                                                                                                                                                                                                                                                                                                                                                                                                                                                                                                                                                                                                                                                                                                                                                                                                                                                                                                                                                                                                                                                                                                                                                                                                                                                                                                                                | bited: deserted. Fort                      | * *           | 55          |
| AND DESCRIPTION OF THE PROPERTY OF THE PROPERT | rary, Tower, Antiquities.                  | X.            | - Gau       |
|                                                                                                                                                                                                                                                                                                                                                                                                                                                                                                                                                                                                                                                                                                                                                                                                                                                                                                                                                                                                                                                                                                                                                                                                                                                                                                                                                                                                                                                                                                                                                                                                                                                                                                                                                                                                                                                                                                                                                                                                                                                                                                                                | Mosque, Ídgáh, Tomb, Graves                | é H           | 8 8         |
| - Harrison Correct                                                                                                                                                                                                                                                                                                                                                                                                                                                                                                                                                                                                                                                                                                                                                                                                                                                                                                                                                                                                                                                                                                                                                                                                                                                                                                                                                                                                                                                                                                                                                                                                                                                                                                                                                                                                                                                                                                                                                                                                                                                                                                             | oys: lighted; unlighted. Anchorage ÍÍ - 살  | Λ 'Λ          | - 1         |
| HT의 보통 19 H 19                                                                                                                                                                                                                                                                                                                                                                                                                                                                                                                                                                                                                                                                                                                                                                                                                                                                                                                                                                                                                                                                                                                                                                                                                                                                                                                                                                                                                                                                                                                                                                                                                                                                                                                                                                                                                                                                                                                                                                                                                                                                                   | ss. Scrub                                  | g             | 12          |
|                                                                                                                                                                                                                                                                                                                                                                                                                                                                                                                                                                                                                                                                                                                                                                                                                                                                                                                                                                                                                                                                                                                                                                                                                                                                                                                                                                                                                                                                                                                                                                                                                                                                                                                                                                                                                                                                                                                                                                                                                                                                                                                                | fantain. Conifer. Bamboo. Other trees 9    | m 1 2         | e 100       |
|                                                                                                                                                                                                                                                                                                                                                                                                                                                                                                                                                                                                                                                                                                                                                                                                                                                                                                                                                                                                                                                                                                                                                                                                                                                                                                                                                                                                                                                                                                                                                                                                                                                                                                                                                                                                                                                                                                                                                                                                                                                                                                                                | d. Surveyed tree                           | -             | - (         |
|                                                                                                                                                                                                                                                                                                                                                                                                                                                                                                                                                                                                                                                                                                                                                                                                                                                                                                                                                                                                                                                                                                                                                                                                                                                                                                                                                                                                                                                                                                                                                                                                                                                                                                                                                                                                                                                                                                                                                                                                                                                                                                                                |                                            |               | Common      |
|                                                                                                                                                                                                                                                                                                                                                                                                                                                                                                                                                                                                                                                                                                                                                                                                                                                                                                                                                                                                                                                                                                                                                                                                                                                                                                                                                                                                                                                                                                                                                                                                                                                                                                                                                                                                                                                                                                                                                                                                                                                                                                                                | ated; undemarcated                         |               |             |
|                                                                                                                                                                                                                                                                                                                                                                                                                                                                                                                                                                                                                                                                                                                                                                                                                                                                                                                                                                                                                                                                                                                                                                                                                                                                                                                                                                                                                                                                                                                                                                                                                                                                                                                                                                                                                                                                                                                                                                                                                                                                                                                                | vision, tahsil or täluk; forest            |               |             |
|                                                                                                                                                                                                                                                                                                                                                                                                                                                                                                                                                                                                                                                                                                                                                                                                                                                                                                                                                                                                                                                                                                                                                                                                                                                                                                                                                                                                                                                                                                                                                                                                                                                                                                                                                                                                                                                                                                                                                                                                                                                                                                                                |                                            | 121111        |             |
|                                                                                                                                                                                                                                                                                                                                                                                                                                                                                                                                                                                                                                                                                                                                                                                                                                                                                                                                                                                                                                                                                                                                                                                                                                                                                                                                                                                                                                                                                                                                                                                                                                                                                                                                                                                                                                                                                                                                                                                                                                                                                                                                | d; unlocated; village trijunction          | . 200         | . 200       |
|                                                                                                                                                                                                                                                                                                                                                                                                                                                                                                                                                                                                                                                                                                                                                                                                                                                                                                                                                                                                                                                                                                                                                                                                                                                                                                                                                                                                                                                                                                                                                                                                                                                                                                                                                                                                                                                                                                                                                                                                                                                                                                                                | tion; point, approximate △ 200             | Territoria.   | 0,1015,0    |
|                                                                                                                                                                                                                                                                                                                                                                                                                                                                                                                                                                                                                                                                                                                                                                                                                                                                                                                                                                                                                                                                                                                                                                                                                                                                                                                                                                                                                                                                                                                                                                                                                                                                                                                                                                                                                                                                                                                                                                                                                                                                                                                                | ertiary: canal                             |               | 2 .0.       |
|                                                                                                                                                                                                                                                                                                                                                                                                                                                                                                                                                                                                                                                                                                                                                                                                                                                                                                                                                                                                                                                                                                                                                                                                                                                                                                                                                                                                                                                                                                                                                                                                                                                                                                                                                                                                                                                                                                                                                                                                                                                                                                                                | fice. Overhead tank                        | t             | 7           |
|                                                                                                                                                                                                                                                                                                                                                                                                                                                                                                                                                                                                                                                                                                                                                                                                                                                                                                                                                                                                                                                                                                                                                                                                                                                                                                                                                                                                                                                                                                                                                                                                                                                                                                                                                                                                                                                                                                                                                                                                                                                                                                                                | bungalow. Circuit house. Police station R  | A             |             |
| on the second years                                                                                                                                                                                                                                                                                                                                                                                                                                                                                                                                                                                                                                                                                                                                                                                                                                                                                                                                                                                                                                                                                                                                                                                                                                                                                                                                                                                                                                                                                                                                                                                                                                                                                                                                                                                                                                                                                                                                                                                                                                                                                                            | reserved; protected                        | RF            | PI          |
| Spaced names: administr                                                                                                                                                                                                                                                                                                                                                                                                                                                                                                                                                                                                                                                                                                                                                                                                                                                                                                                                                                                                                                                                                                                                                                                                                                                                                                                                                                                                                                                                                                                                                                                                                                                                                                                                                                                                                                                                                                                                                                                                                                                                                                        | rative; locality or tribal                 |               | NAGA        |
|                                                                                                                                                                                                                                                                                                                                                                                                                                                                                                                                                                                                                                                                                                                                                                                                                                                                                                                                                                                                                                                                                                                                                                                                                                                                                                                                                                                                                                                                                                                                                                                                                                                                                                                                                                                                                                                                                                                                                                                                                                                                                                                                | erinary hospital                           | +             | 0           |
| Hospital. Dispensary, Veti                                                                                                                                                                                                                                                                                                                                                                                                                                                                                                                                                                                                                                                                                                                                                                                                                                                                                                                                                                                                                                                                                                                                                                                                                                                                                                                                                                                                                                                                                                                                                                                                                                                                                                                                                                                                                                                                                                                                                                                                                                                                                                     |                                            |               | 15          |

# CONVENTIONAL SYMBOLS Express highway: with toll; with bridge; with distance stone . . . Palms: palmyra; other. Plantain. Conifer. Bamboo. Other trees . . . 9 11 19 1 18 14 district; subdivision, tahsil or tāluk; forest . Heights, triangulated: station; point; approximate. .