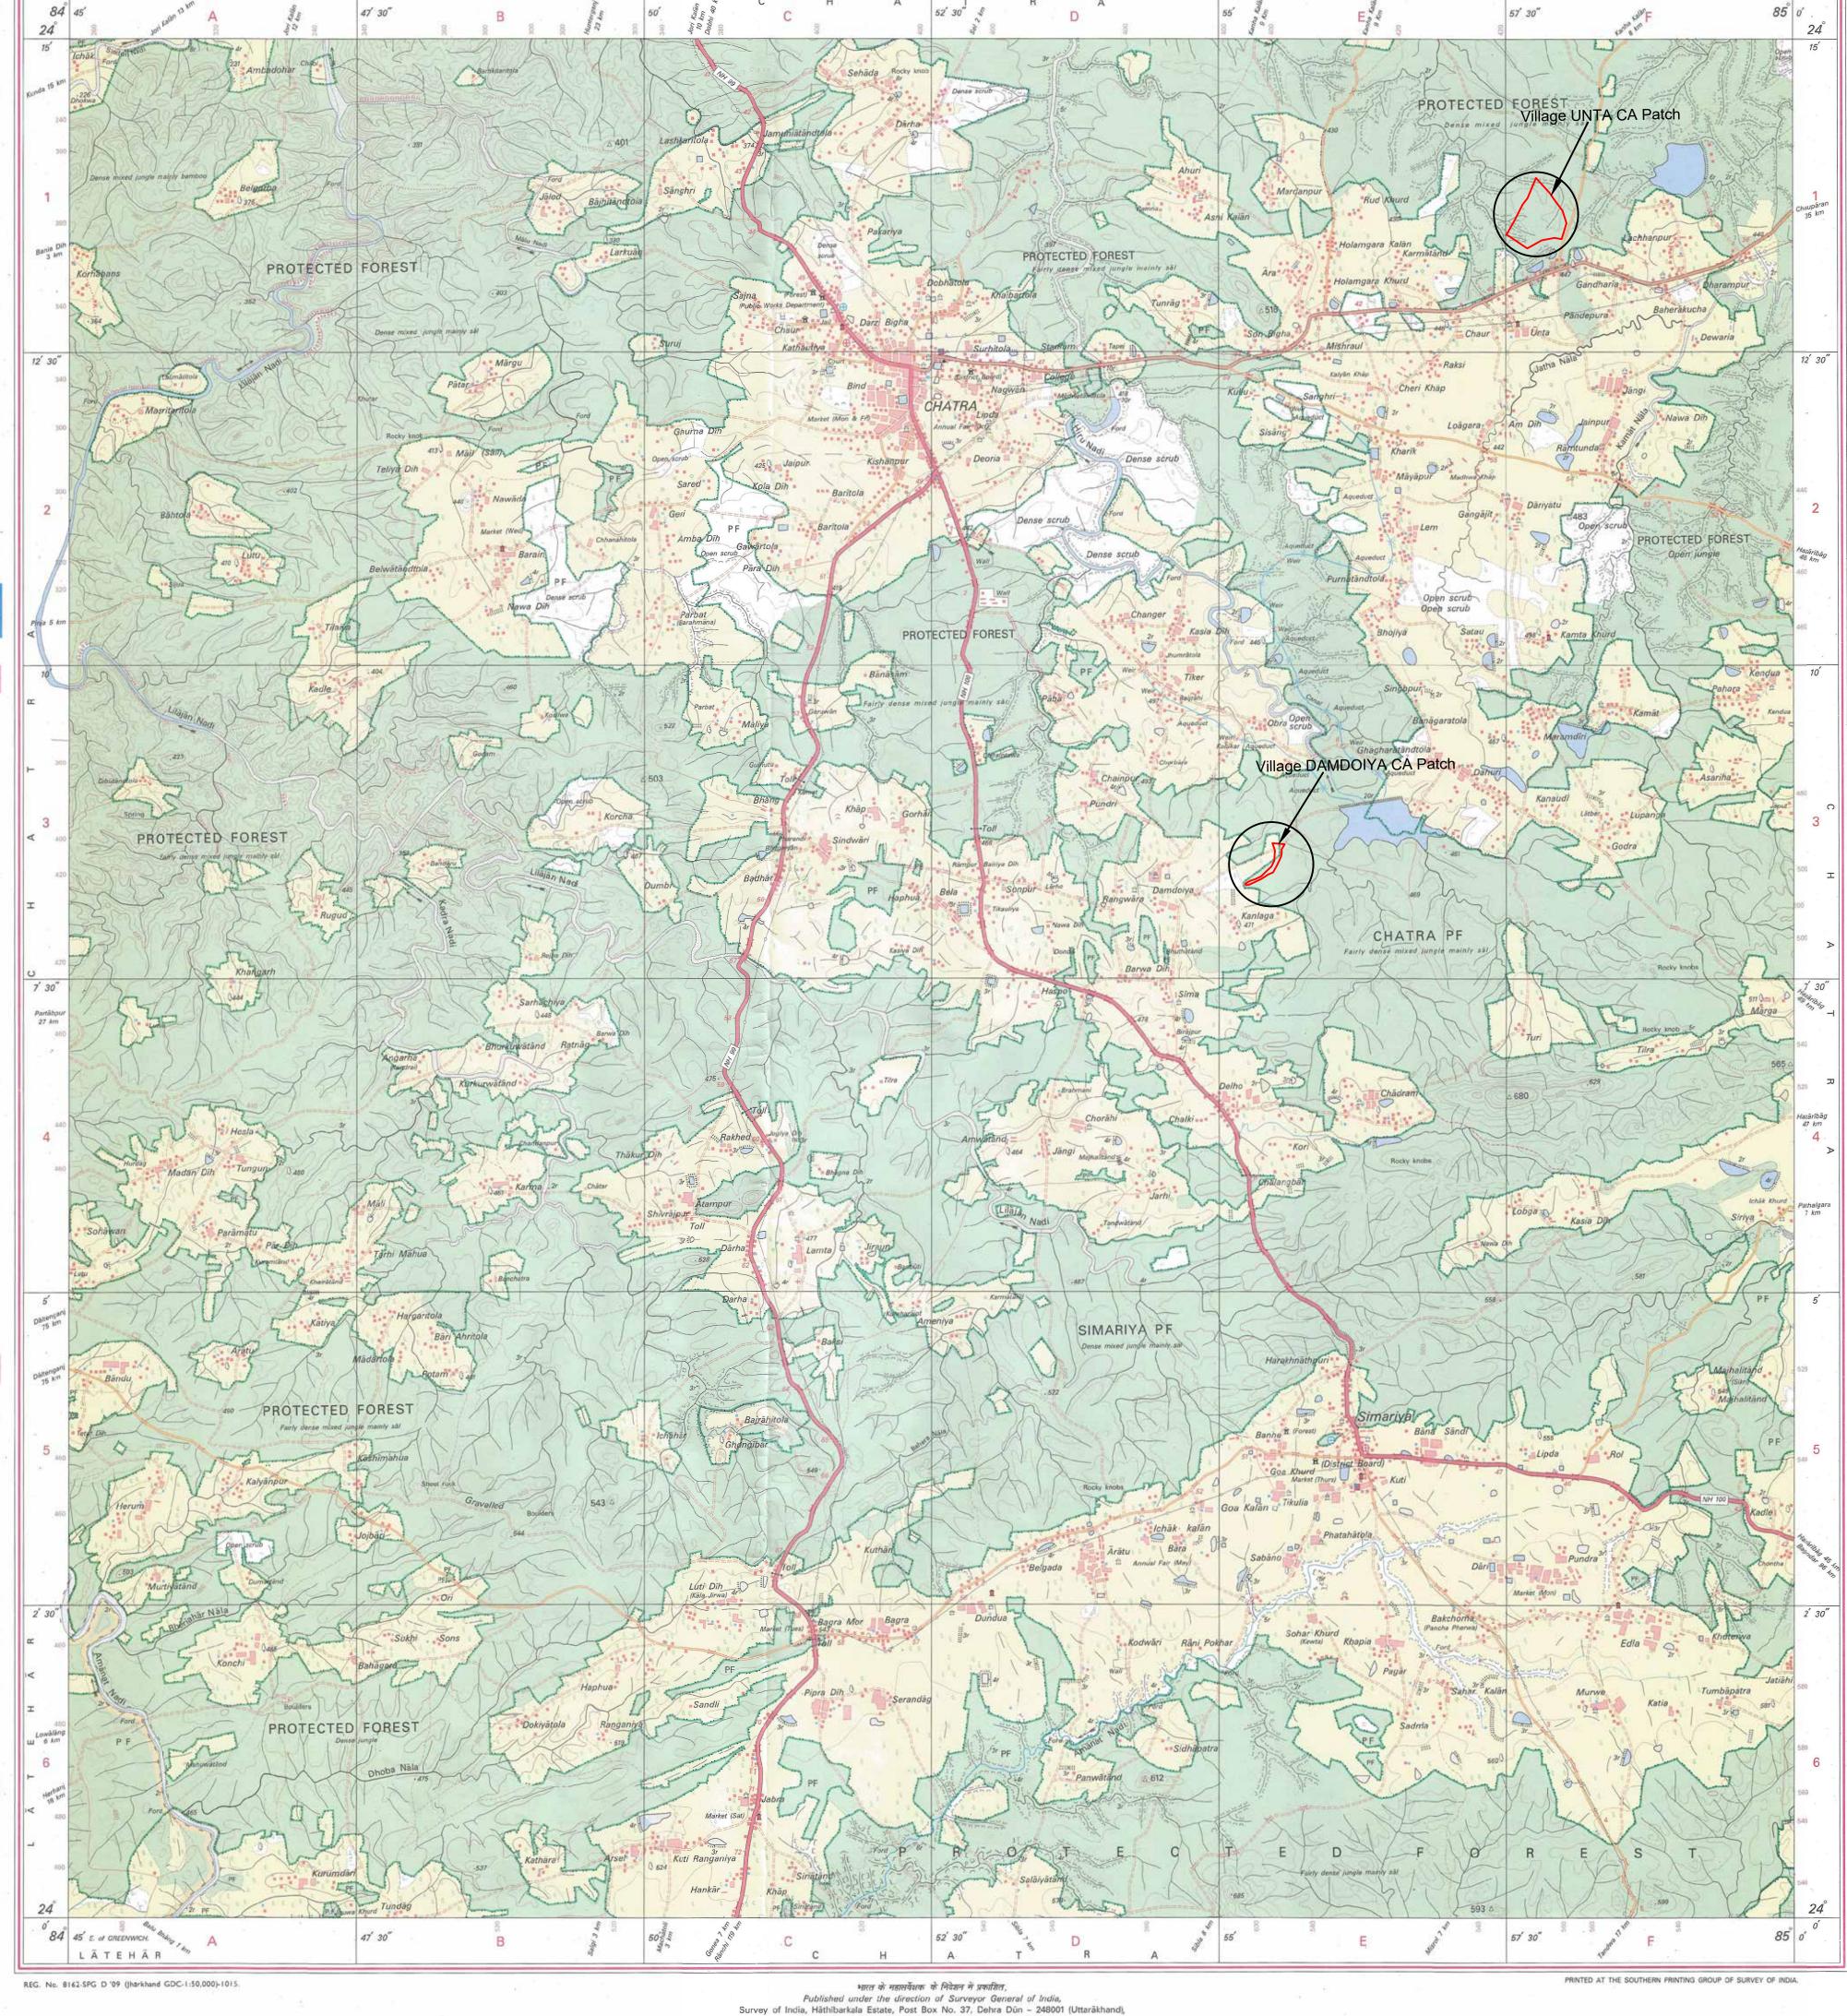

### REFERENCE

NH 99 National Highway No. 99

NOTES :-Heights are in metres and above Indian mean sea level.

Contours are approximate. Tanks shown dry, in this area usually contain water from July to December.

Unmetalled roads and cart-tracks in this sheet are generally motorable in dry season. The common boundaries of the Protected Forests at some places in this sheet have not been shown for want of reliable information.

A relative height, .8r, represents the approximate height, in metres, between the top and bottom of steep slope. The exterior boundaries of areas of Reserved or Protected Forests are shown by green ribands. The kilometre stone numbers along roads are shown in slant type, e.g.5 whereas milestone numbers

REFERENCE NH 99 National Highway No. 99. NOTES :-

Heights are in metres and above Indian mean sea level. Tanks shown dry, in this area, usually contain water from July to March. Wells are numerous in squares C / 1, 2 and 3, only the important ones have been shown. Cart-tracks and unmetalled roads, in this sheet, are generally motorable in dry season. Permission to use those inside forest areas is required from the Forest Authorities. A relative height, . 8r represents the approximate height, in metres, between the top and bottom