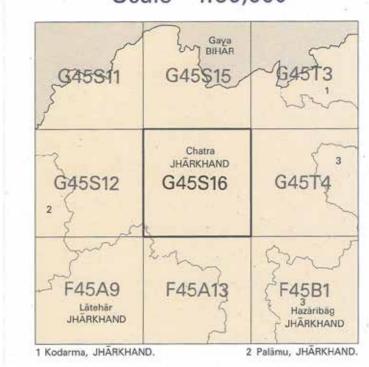

## No. F45A13

Scale 1:50,000

| G45S12                           | G45S16<br>Chatra<br>JHĀRKHAND | G45T4                       |
|----------------------------------|-------------------------------|-----------------------------|
| F45A9 Lätehär JHÄRKHAND          | F45A13                        | F45B1  Hazārībāg  JHĀRKHAND |
| FA5A10<br>Lohārdaga<br>JHĀRKHAND | F45A14                        | F45B2 Rānchi JHĀRKHAND      |