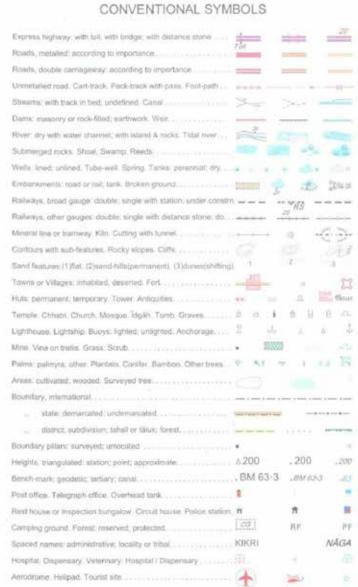

भारतीय सर्वेक्षण विभाग

SURVEY OF INDIA

1st Edition 2009.

Price : Rs. 50 / -

| 11, 12                                                                                                                                                                                                                                                                                                                                                                                                                                                                                                                                                                                                                                                                                                                                                                                                                                                                                                                                                                                                                                                                                                                                                                                                                                                                                                                                                                                                                                                                                                                                                                                                                                                                                                                                                                                                                                                                                                                                                                                                                                                                                                                         | CONVENTIONAL SYMBOLS                       |               |             |
|--------------------------------------------------------------------------------------------------------------------------------------------------------------------------------------------------------------------------------------------------------------------------------------------------------------------------------------------------------------------------------------------------------------------------------------------------------------------------------------------------------------------------------------------------------------------------------------------------------------------------------------------------------------------------------------------------------------------------------------------------------------------------------------------------------------------------------------------------------------------------------------------------------------------------------------------------------------------------------------------------------------------------------------------------------------------------------------------------------------------------------------------------------------------------------------------------------------------------------------------------------------------------------------------------------------------------------------------------------------------------------------------------------------------------------------------------------------------------------------------------------------------------------------------------------------------------------------------------------------------------------------------------------------------------------------------------------------------------------------------------------------------------------------------------------------------------------------------------------------------------------------------------------------------------------------------------------------------------------------------------------------------------------------------------------------------------------------------------------------------------------|--------------------------------------------|---------------|-------------|
| Express highway: with to                                                                                                                                                                                                                                                                                                                                                                                                                                                                                                                                                                                                                                                                                                                                                                                                                                                                                                                                                                                                                                                                                                                                                                                                                                                                                                                                                                                                                                                                                                                                                                                                                                                                                                                                                                                                                                                                                                                                                                                                                                                                                                       | all; with bridge; with distance stone      | <del></del>   | 20          |
| Roads, metalled: according                                                                                                                                                                                                                                                                                                                                                                                                                                                                                                                                                                                                                                                                                                                                                                                                                                                                                                                                                                                                                                                                                                                                                                                                                                                                                                                                                                                                                                                                                                                                                                                                                                                                                                                                                                                                                                                                                                                                                                                                                                                                                                     | ng to importance                           |               | _           |
| Roads, double carriagewo                                                                                                                                                                                                                                                                                                                                                                                                                                                                                                                                                                                                                                                                                                                                                                                                                                                                                                                                                                                                                                                                                                                                                                                                                                                                                                                                                                                                                                                                                                                                                                                                                                                                                                                                                                                                                                                                                                                                                                                                                                                                                                       | ay; according to importance                |               | -           |
| Unmetalled road. Cart-tra                                                                                                                                                                                                                                                                                                                                                                                                                                                                                                                                                                                                                                                                                                                                                                                                                                                                                                                                                                                                                                                                                                                                                                                                                                                                                                                                                                                                                                                                                                                                                                                                                                                                                                                                                                                                                                                                                                                                                                                                                                                                                                      | ack, Pack-track with pass, Foot-path       |               |             |
| Streams: with track in be                                                                                                                                                                                                                                                                                                                                                                                                                                                                                                                                                                                                                                                                                                                                                                                                                                                                                                                                                                                                                                                                                                                                                                                                                                                                                                                                                                                                                                                                                                                                                                                                                                                                                                                                                                                                                                                                                                                                                                                                                                                                                                      | ed; undefined. Canal                       | >             | _           |
| Dams: masonry or rock-                                                                                                                                                                                                                                                                                                                                                                                                                                                                                                                                                                                                                                                                                                                                                                                                                                                                                                                                                                                                                                                                                                                                                                                                                                                                                                                                                                                                                                                                                                                                                                                                                                                                                                                                                                                                                                                                                                                                                                                                                                                                                                         | filled; earthwork. Weir                    |               | distablish. |
| River: dry with water chi                                                                                                                                                                                                                                                                                                                                                                                                                                                                                                                                                                                                                                                                                                                                                                                                                                                                                                                                                                                                                                                                                                                                                                                                                                                                                                                                                                                                                                                                                                                                                                                                                                                                                                                                                                                                                                                                                                                                                                                                                                                                                                      | ennel; with Island & rocks. Tidal river    | 000           | S           |
| Submerged rocks, Shoal,                                                                                                                                                                                                                                                                                                                                                                                                                                                                                                                                                                                                                                                                                                                                                                                                                                                                                                                                                                                                                                                                                                                                                                                                                                                                                                                                                                                                                                                                                                                                                                                                                                                                                                                                                                                                                                                                                                                                                                                                                                                                                                        | Swamp. Reeds                               | <b>超型 44%</b> | 40          |
|                                                                                                                                                                                                                                                                                                                                                                                                                                                                                                                                                                                                                                                                                                                                                                                                                                                                                                                                                                                                                                                                                                                                                                                                                                                                                                                                                                                                                                                                                                                                                                                                                                                                                                                                                                                                                                                                                                                                                                                                                                                                                                                                | be-well. Spring. Tanks: perennial; dry     | + 0.          | 0           |
| Embankments: road or n                                                                                                                                                                                                                                                                                                                                                                                                                                                                                                                                                                                                                                                                                                                                                                                                                                                                                                                                                                                                                                                                                                                                                                                                                                                                                                                                                                                                                                                                                                                                                                                                                                                                                                                                                                                                                                                                                                                                                                                                                                                                                                         | ail; tank. Broken ground                   | D             | Sh-M        |
| Railways, broad gauge: o                                                                                                                                                                                                                                                                                                                                                                                                                                                                                                                                                                                                                                                                                                                                                                                                                                                                                                                                                                                                                                                                                                                                                                                                                                                                                                                                                                                                                                                                                                                                                                                                                                                                                                                                                                                                                                                                                                                                                                                                                                                                                                       | Jouble; single with station; under constrn | -             |             |
| Railways, other gauges: o                                                                                                                                                                                                                                                                                                                                                                                                                                                                                                                                                                                                                                                                                                                                                                                                                                                                                                                                                                                                                                                                                                                                                                                                                                                                                                                                                                                                                                                                                                                                                                                                                                                                                                                                                                                                                                                                                                                                                                                                                                                                                                      | double; single with distance stone; do     | 20 RS         |             |
| Mineral line or tramway.                                                                                                                                                                                                                                                                                                                                                                                                                                                                                                                                                                                                                                                                                                                                                                                                                                                                                                                                                                                                                                                                                                                                                                                                                                                                                                                                                                                                                                                                                                                                                                                                                                                                                                                                                                                                                                                                                                                                                                                                                                                                                                       | Kiln. Cutting with tunnel                  | 0 -6          | 1.0         |
|                                                                                                                                                                                                                                                                                                                                                                                                                                                                                                                                                                                                                                                                                                                                                                                                                                                                                                                                                                                                                                                                                                                                                                                                                                                                                                                                                                                                                                                                                                                                                                                                                                                                                                                                                                                                                                                                                                                                                                                                                                                                                                                                | es. Rocky slopes. Cliffs                   |               | 40          |
|                                                                                                                                                                                                                                                                                                                                                                                                                                                                                                                                                                                                                                                                                                                                                                                                                                                                                                                                                                                                                                                                                                                                                                                                                                                                                                                                                                                                                                                                                                                                                                                                                                                                                                                                                                                                                                                                                                                                                                                                                                                                                                                                | and-hills (permanent). (3)dunes(shifting)  | 10            | 0 0         |
|                                                                                                                                                                                                                                                                                                                                                                                                                                                                                                                                                                                                                                                                                                                                                                                                                                                                                                                                                                                                                                                                                                                                                                                                                                                                                                                                                                                                                                                                                                                                                                                                                                                                                                                                                                                                                                                                                                                                                                                                                                                                                                                                | bited: deserted. Fort                      | * *           | 55          |
| AND DESCRIPTION OF THE PROPERTY OF THE PROPERT | rary, Tower, Antiquities.                  | X.            | - Gau       |
|                                                                                                                                                                                                                                                                                                                                                                                                                                                                                                                                                                                                                                                                                                                                                                                                                                                                                                                                                                                                                                                                                                                                                                                                                                                                                                                                                                                                                                                                                                                                                                                                                                                                                                                                                                                                                                                                                                                                                                                                                                                                                                                                | Mosque, Ídgáh, Tomb, Graves                | é H           | 8 8         |
| - Harrison Correct                                                                                                                                                                                                                                                                                                                                                                                                                                                                                                                                                                                                                                                                                                                                                                                                                                                                                                                                                                                                                                                                                                                                                                                                                                                                                                                                                                                                                                                                                                                                                                                                                                                                                                                                                                                                                                                                                                                                                                                                                                                                                                             | oys: lighted; unlighted. Anchorage ÍÍ - 살  | Λ 'Λ          | - 1         |
| HT의 보통 19 H 19                                                                                                                                                                                                                                                                                                                                                                                                                                                                                                                                                                                                                                                                                                                                                                                                                                                                                                                                                                                                                                                                                                                                                                                                                                                                                                                                                                                                                                                                                                                                                                                                                                                                                                                                                                                                                                                                                                                                                                                                                                                                                   | ss. Scrub                                  | g             | 12          |
|                                                                                                                                                                                                                                                                                                                                                                                                                                                                                                                                                                                                                                                                                                                                                                                                                                                                                                                                                                                                                                                                                                                                                                                                                                                                                                                                                                                                                                                                                                                                                                                                                                                                                                                                                                                                                                                                                                                                                                                                                                                                                                                                | fantain. Conifer. Bamboo. Other trees 9    | m 1 2         | e 100       |
|                                                                                                                                                                                                                                                                                                                                                                                                                                                                                                                                                                                                                                                                                                                                                                                                                                                                                                                                                                                                                                                                                                                                                                                                                                                                                                                                                                                                                                                                                                                                                                                                                                                                                                                                                                                                                                                                                                                                                                                                                                                                                                                                | d. Surveyed tree                           | -             | - (         |
|                                                                                                                                                                                                                                                                                                                                                                                                                                                                                                                                                                                                                                                                                                                                                                                                                                                                                                                                                                                                                                                                                                                                                                                                                                                                                                                                                                                                                                                                                                                                                                                                                                                                                                                                                                                                                                                                                                                                                                                                                                                                                                                                |                                            |               | Common      |
|                                                                                                                                                                                                                                                                                                                                                                                                                                                                                                                                                                                                                                                                                                                                                                                                                                                                                                                                                                                                                                                                                                                                                                                                                                                                                                                                                                                                                                                                                                                                                                                                                                                                                                                                                                                                                                                                                                                                                                                                                                                                                                                                | ated; undemarcated                         |               |             |
|                                                                                                                                                                                                                                                                                                                                                                                                                                                                                                                                                                                                                                                                                                                                                                                                                                                                                                                                                                                                                                                                                                                                                                                                                                                                                                                                                                                                                                                                                                                                                                                                                                                                                                                                                                                                                                                                                                                                                                                                                                                                                                                                | vision, tahsil or täluk; forest            |               |             |
|                                                                                                                                                                                                                                                                                                                                                                                                                                                                                                                                                                                                                                                                                                                                                                                                                                                                                                                                                                                                                                                                                                                                                                                                                                                                                                                                                                                                                                                                                                                                                                                                                                                                                                                                                                                                                                                                                                                                                                                                                                                                                                                                |                                            | 121111        |             |
|                                                                                                                                                                                                                                                                                                                                                                                                                                                                                                                                                                                                                                                                                                                                                                                                                                                                                                                                                                                                                                                                                                                                                                                                                                                                                                                                                                                                                                                                                                                                                                                                                                                                                                                                                                                                                                                                                                                                                                                                                                                                                                                                | d; unlocated; village trijunction          | . 200         | . 200       |
|                                                                                                                                                                                                                                                                                                                                                                                                                                                                                                                                                                                                                                                                                                                                                                                                                                                                                                                                                                                                                                                                                                                                                                                                                                                                                                                                                                                                                                                                                                                                                                                                                                                                                                                                                                                                                                                                                                                                                                                                                                                                                                                                | tion; point, approximate △ 200             | Territoria.   | 0,1015,0    |
|                                                                                                                                                                                                                                                                                                                                                                                                                                                                                                                                                                                                                                                                                                                                                                                                                                                                                                                                                                                                                                                                                                                                                                                                                                                                                                                                                                                                                                                                                                                                                                                                                                                                                                                                                                                                                                                                                                                                                                                                                                                                                                                                | ertiary: canal                             |               | 2 .0.       |
|                                                                                                                                                                                                                                                                                                                                                                                                                                                                                                                                                                                                                                                                                                                                                                                                                                                                                                                                                                                                                                                                                                                                                                                                                                                                                                                                                                                                                                                                                                                                                                                                                                                                                                                                                                                                                                                                                                                                                                                                                                                                                                                                | fice. Overhead tank                        | t             | 7           |
|                                                                                                                                                                                                                                                                                                                                                                                                                                                                                                                                                                                                                                                                                                                                                                                                                                                                                                                                                                                                                                                                                                                                                                                                                                                                                                                                                                                                                                                                                                                                                                                                                                                                                                                                                                                                                                                                                                                                                                                                                                                                                                                                | bungalow. Circuit house. Police station R  | A             |             |
| on the second years                                                                                                                                                                                                                                                                                                                                                                                                                                                                                                                                                                                                                                                                                                                                                                                                                                                                                                                                                                                                                                                                                                                                                                                                                                                                                                                                                                                                                                                                                                                                                                                                                                                                                                                                                                                                                                                                                                                                                                                                                                                                                                            | reserved; protected                        | RF            | PI          |
| Spaced names: administr                                                                                                                                                                                                                                                                                                                                                                                                                                                                                                                                                                                                                                                                                                                                                                                                                                                                                                                                                                                                                                                                                                                                                                                                                                                                                                                                                                                                                                                                                                                                                                                                                                                                                                                                                                                                                                                                                                                                                                                                                                                                                                        | rative; locality or tribal                 |               | NAGA        |
|                                                                                                                                                                                                                                                                                                                                                                                                                                                                                                                                                                                                                                                                                                                                                                                                                                                                                                                                                                                                                                                                                                                                                                                                                                                                                                                                                                                                                                                                                                                                                                                                                                                                                                                                                                                                                                                                                                                                                                                                                                                                                                                                | erinary hospital                           | +             | 0           |
| Hospital. Dispensary, Veti                                                                                                                                                                                                                                                                                                                                                                                                                                                                                                                                                                                                                                                                                                                                                                                                                                                                                                                                                                                                                                                                                                                                                                                                                                                                                                                                                                                                                                                                                                                                                                                                                                                                                                                                                                                                                                                                                                                                                                                                                                                                                                     |                                            |               | 15          |

# CONVENTIONAL SYMBOLS Express highway: with toll; with bridge; with distance stone . . . Palms: palmyra; other. Plantain. Conifer. Bamboo. Other trees . . . 9 11 19 1 18 14 district; subdivision, tahsil or tāluk; forest . Heights, triangulated: station; point; approximate. .