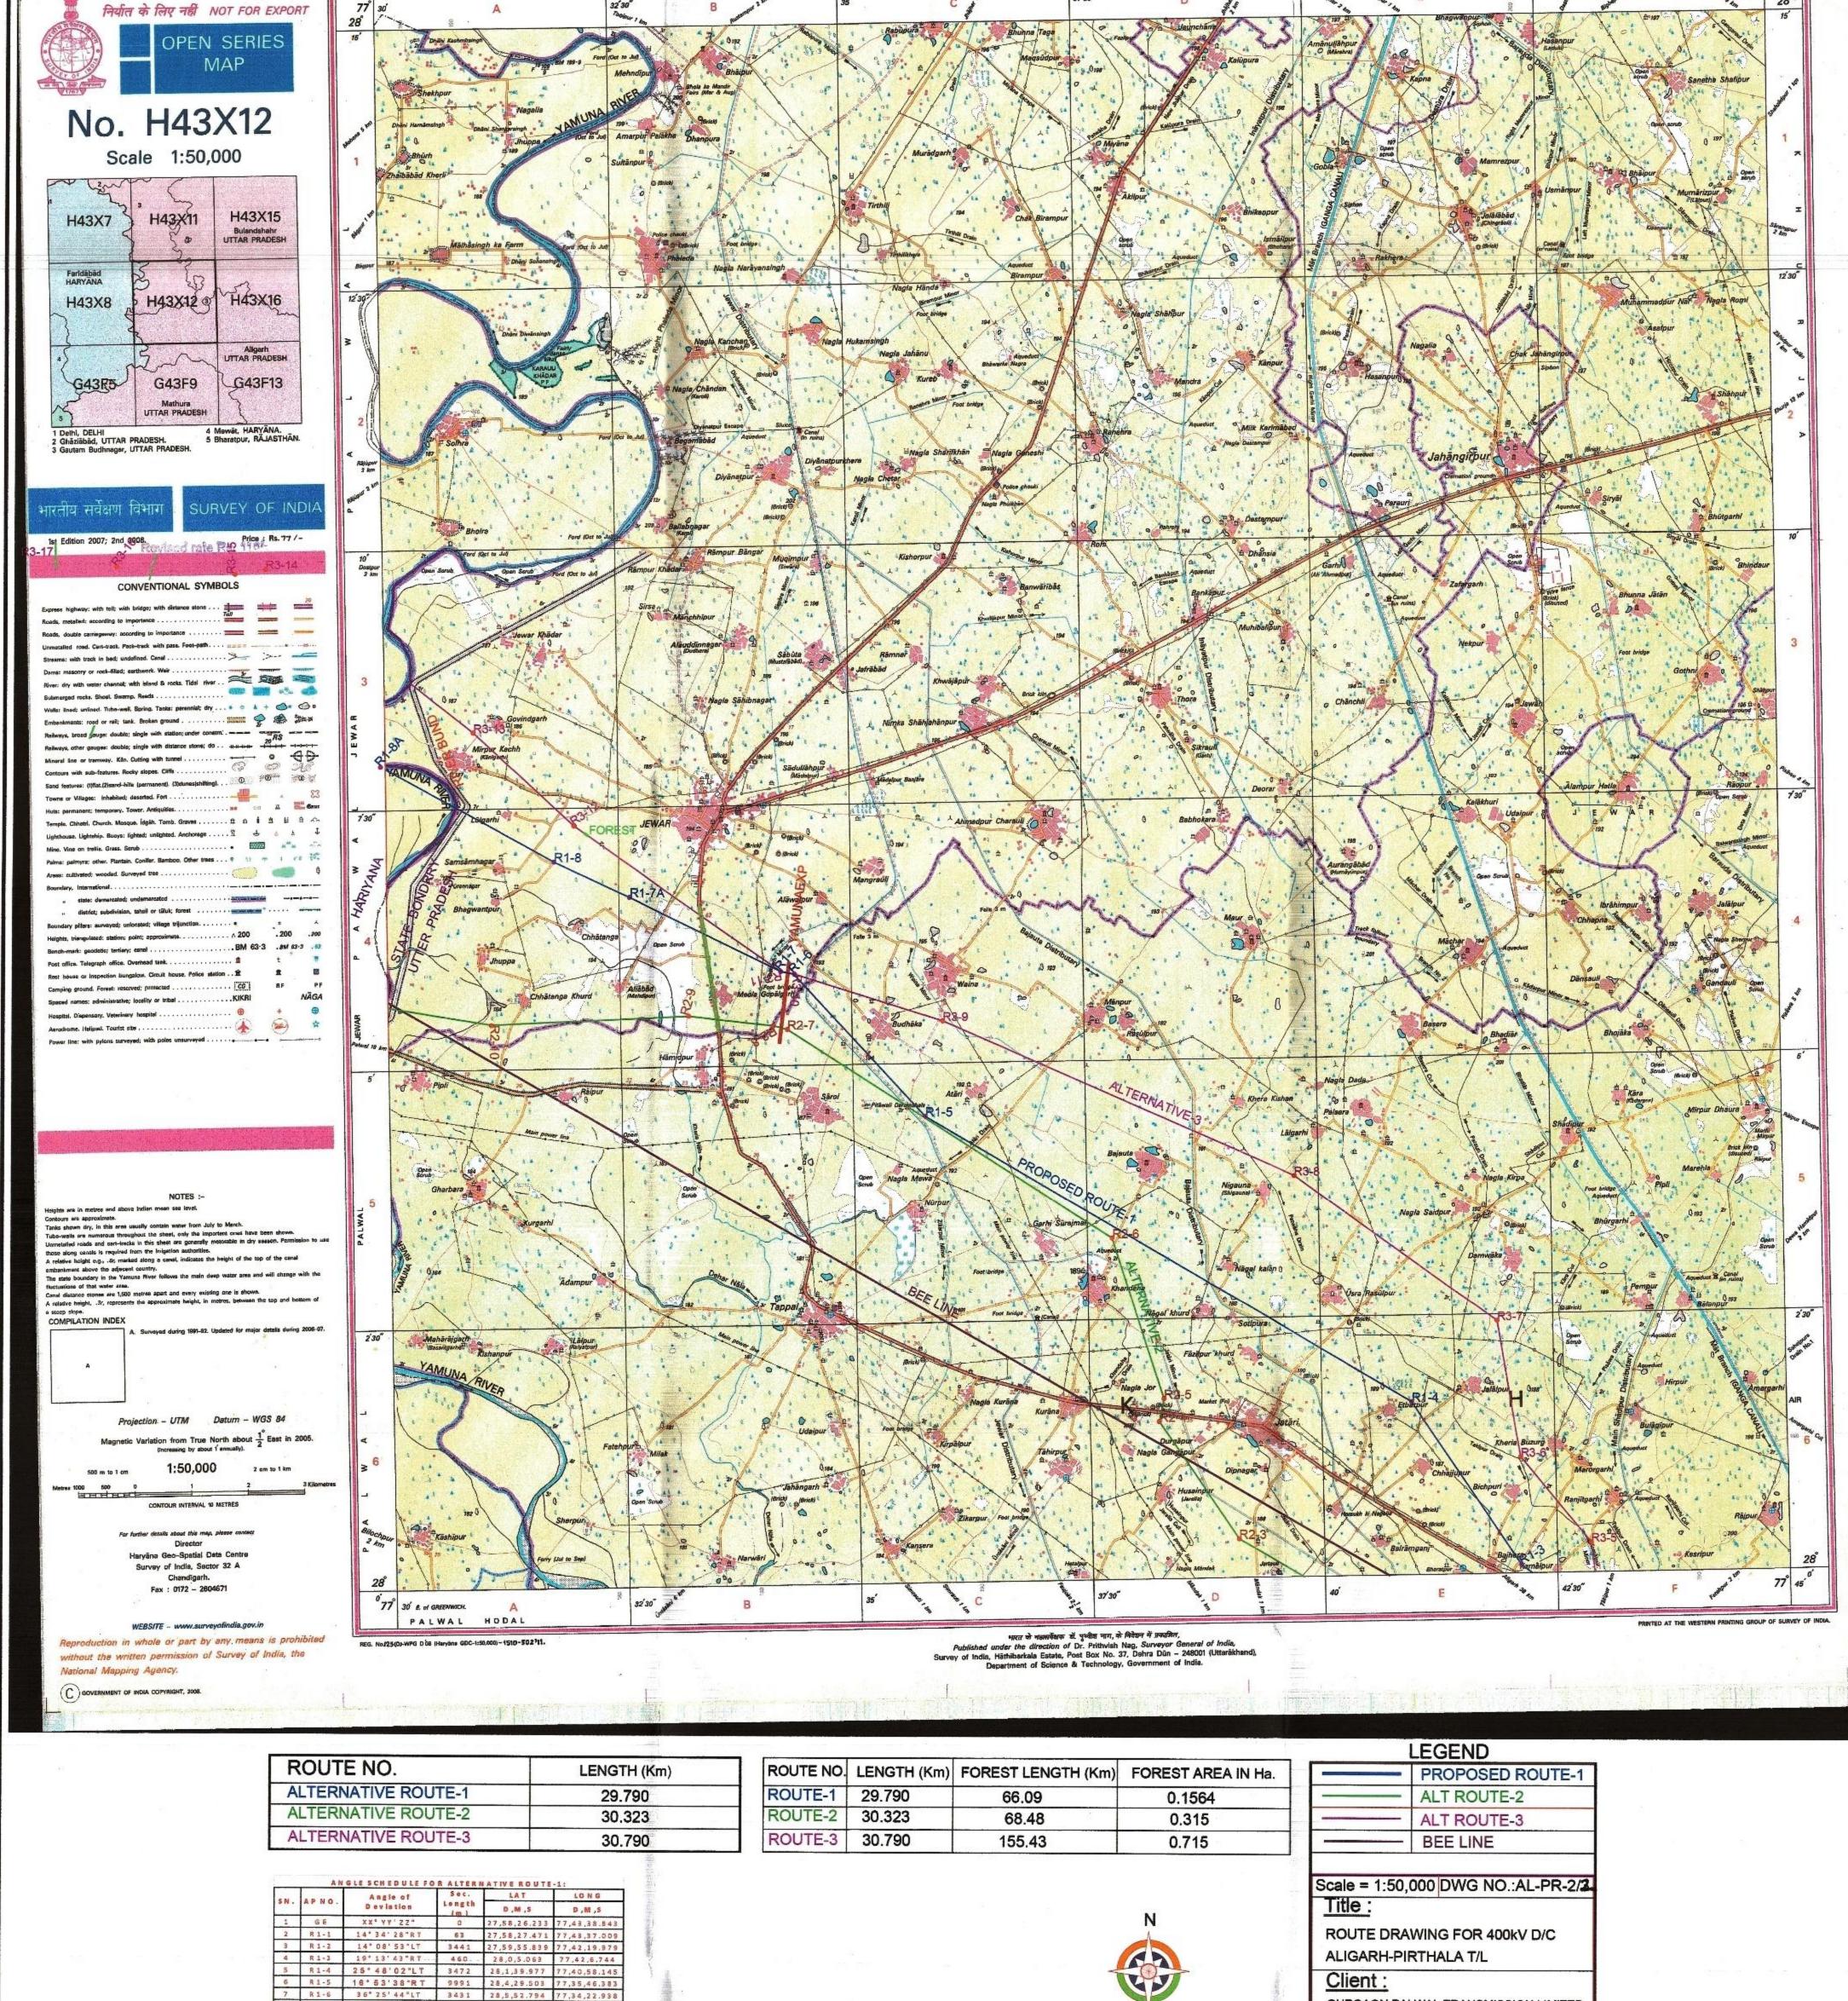

77,34,14.624

2995 28.6.38.395 77.32.36.807

| Name of the Strip | Section | Ness By | CPS Candidates (D.M.5) | Type of | Affected Length | ROW of TA. | CONG | Tarest | Conf., ROW of TA. | Cong. | Conf., Conf

Shatratt of Forest Area, for the Construction of 400 KV DAC Alleges-Prithule Transmission Line.

28,6,57.498 77,31,47.437

3 d 21'43"LT

Project - Construction of 400 KV D/C Allgarh - Prithole Transmission Line

User Agescy - Gurgaon Polwol Transmission Limited

Aligarh Forest Division:

7 d 2 '5 5 "R T

Aditya Kislay
Chief Manager-Projects
Gurgaon Palwal Transmission Limited
24. 03/01/18

Counterstaned