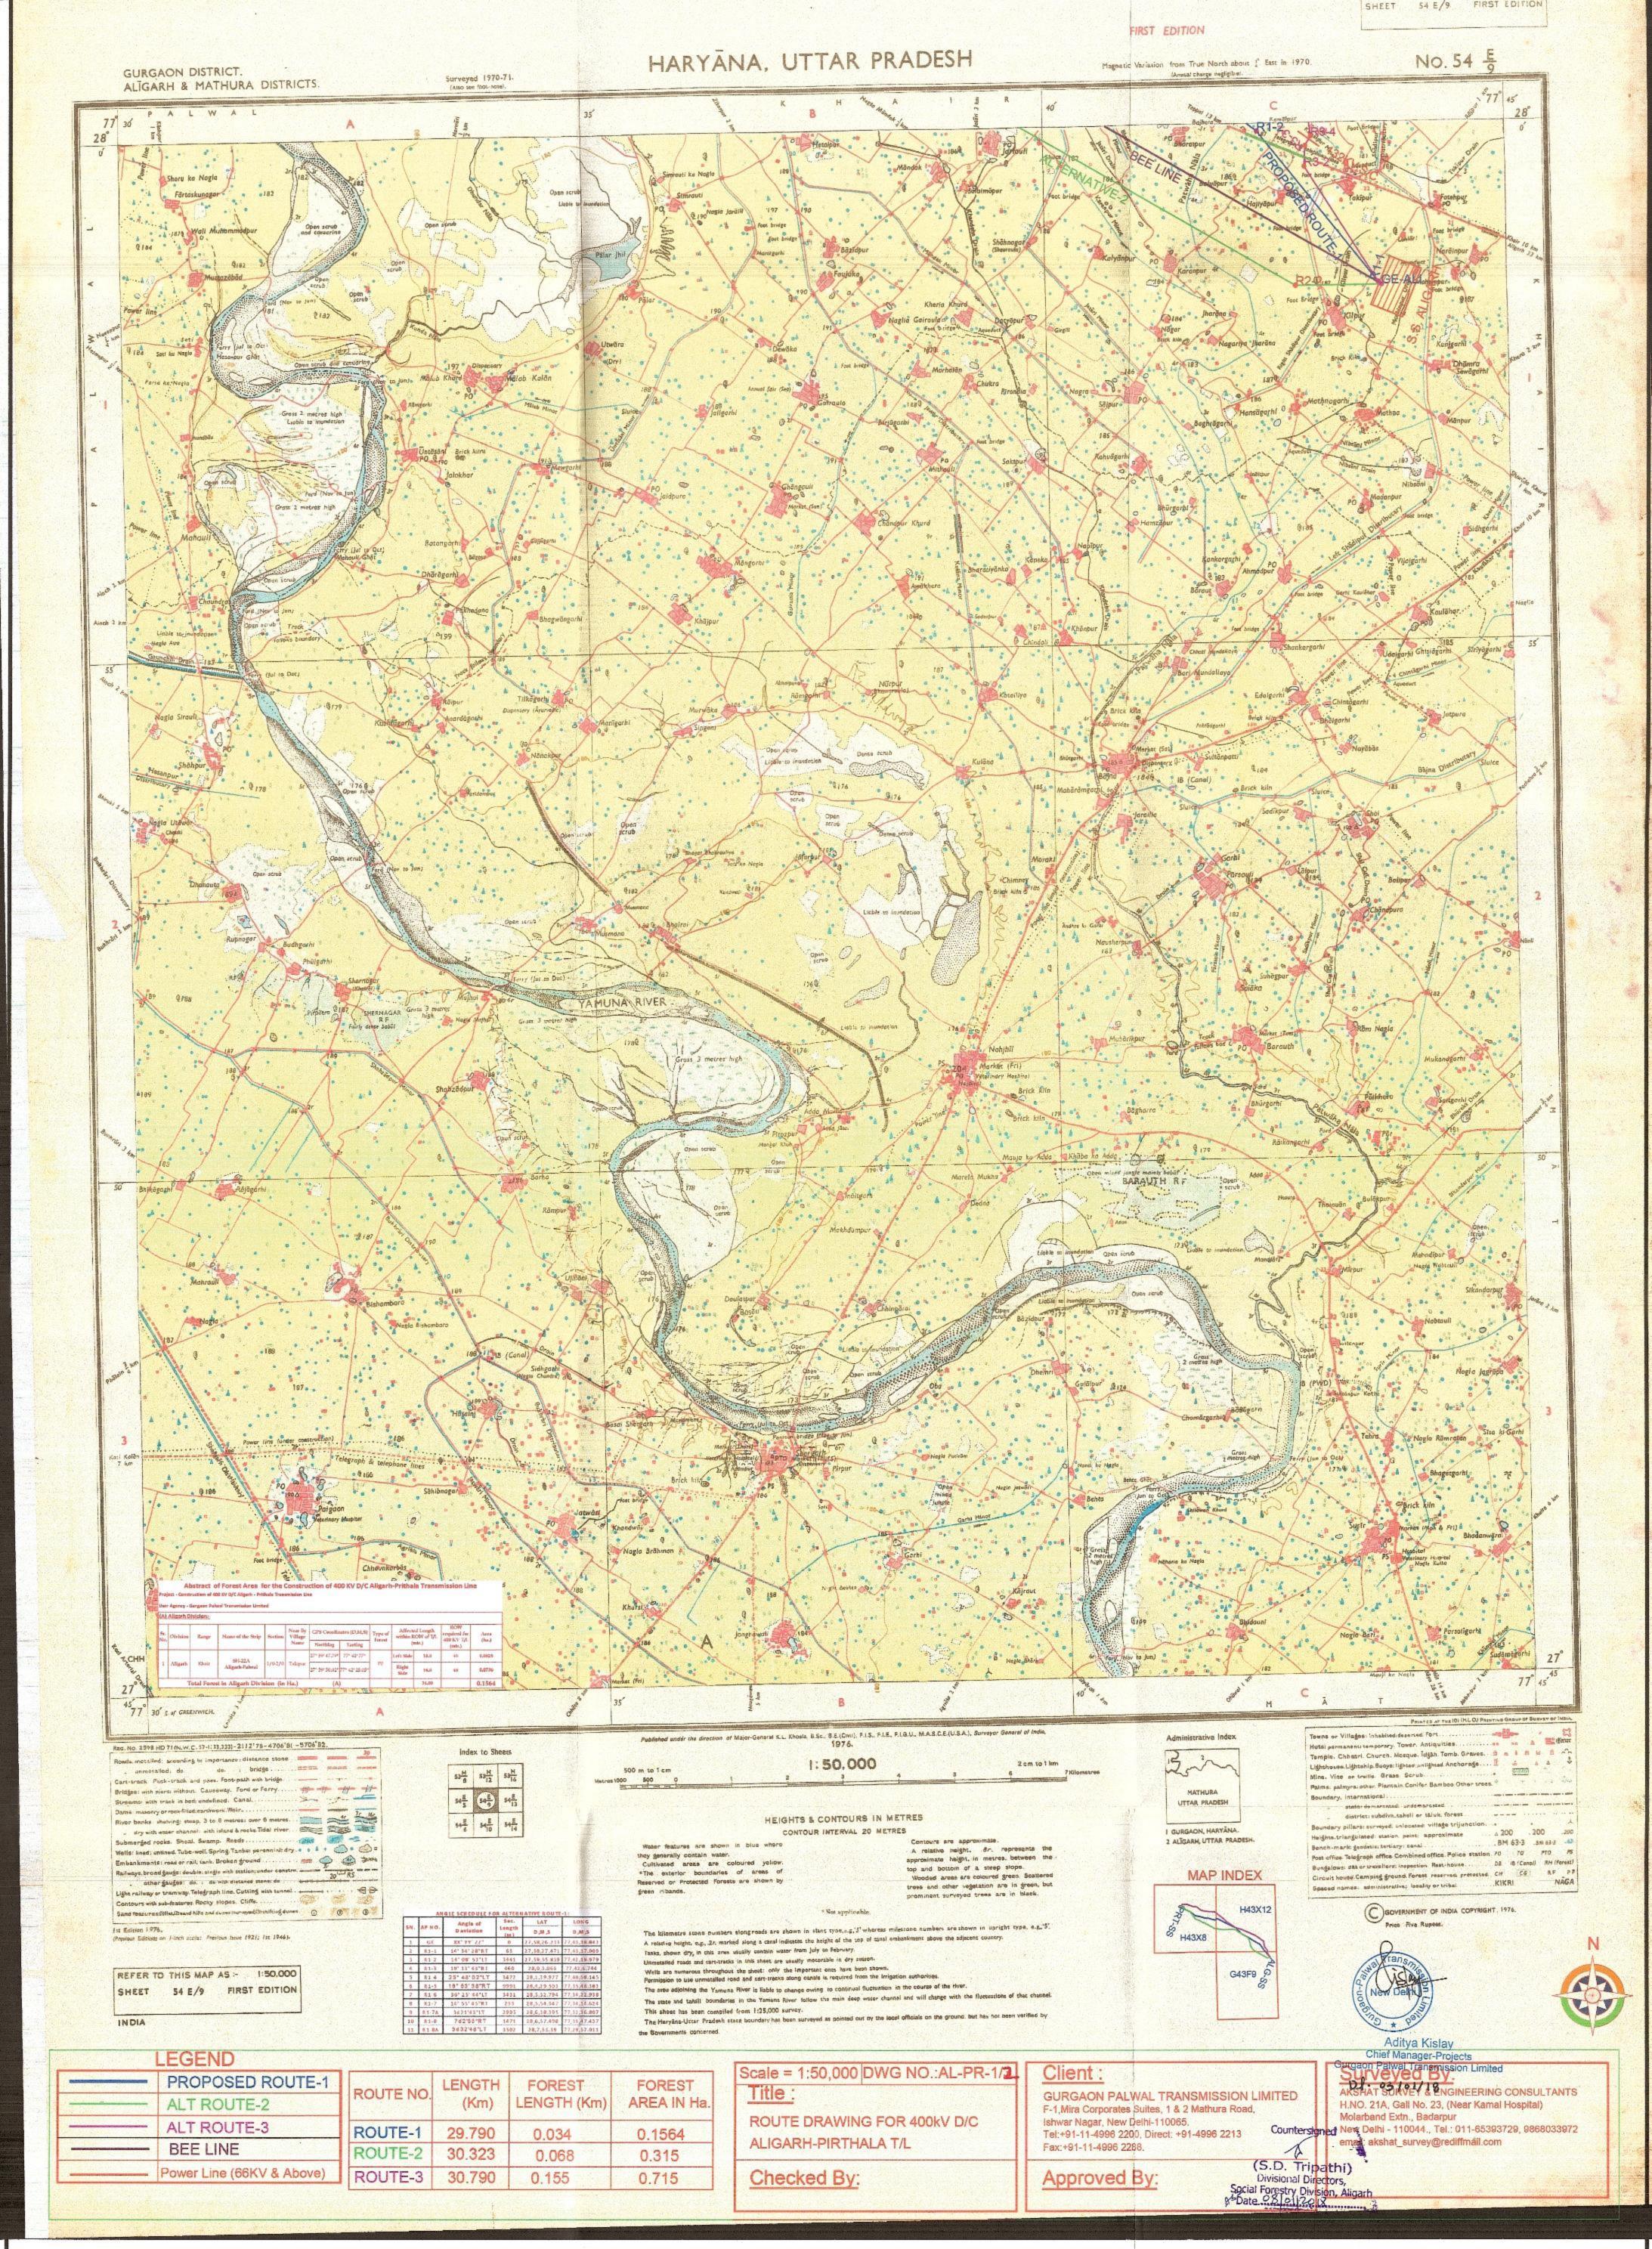

77,34,14.624

2995 28.6.38.395 77.32.36.807

| Name of the Strip | Section | Ness By | CPS Candidates (D.M.5) | Type of | Affected Length | ROW of TA. | CONG | Tarest | Conf., ROW of TA. | Cong. | Conf., Conf

Shatratt of Forest Area, for the Construction of 400 KV DAC Alleges-Prithule Transmission Line.

28,6,57.498 77,31,47.437

3 d 21'43"LT

Project - Construction of 400 KV D/C Allgarh - Prithole Transmission Line

User Agescy - Gurgaon Polwol Transmission Limited

Aligarh Forest Division:

7 d 2 '5 5 "R T

Aditya Kislay
Chief Manager-Projects
Gurgaon Palwal Transmission Limited
24. 03/01/18

Counterstaned