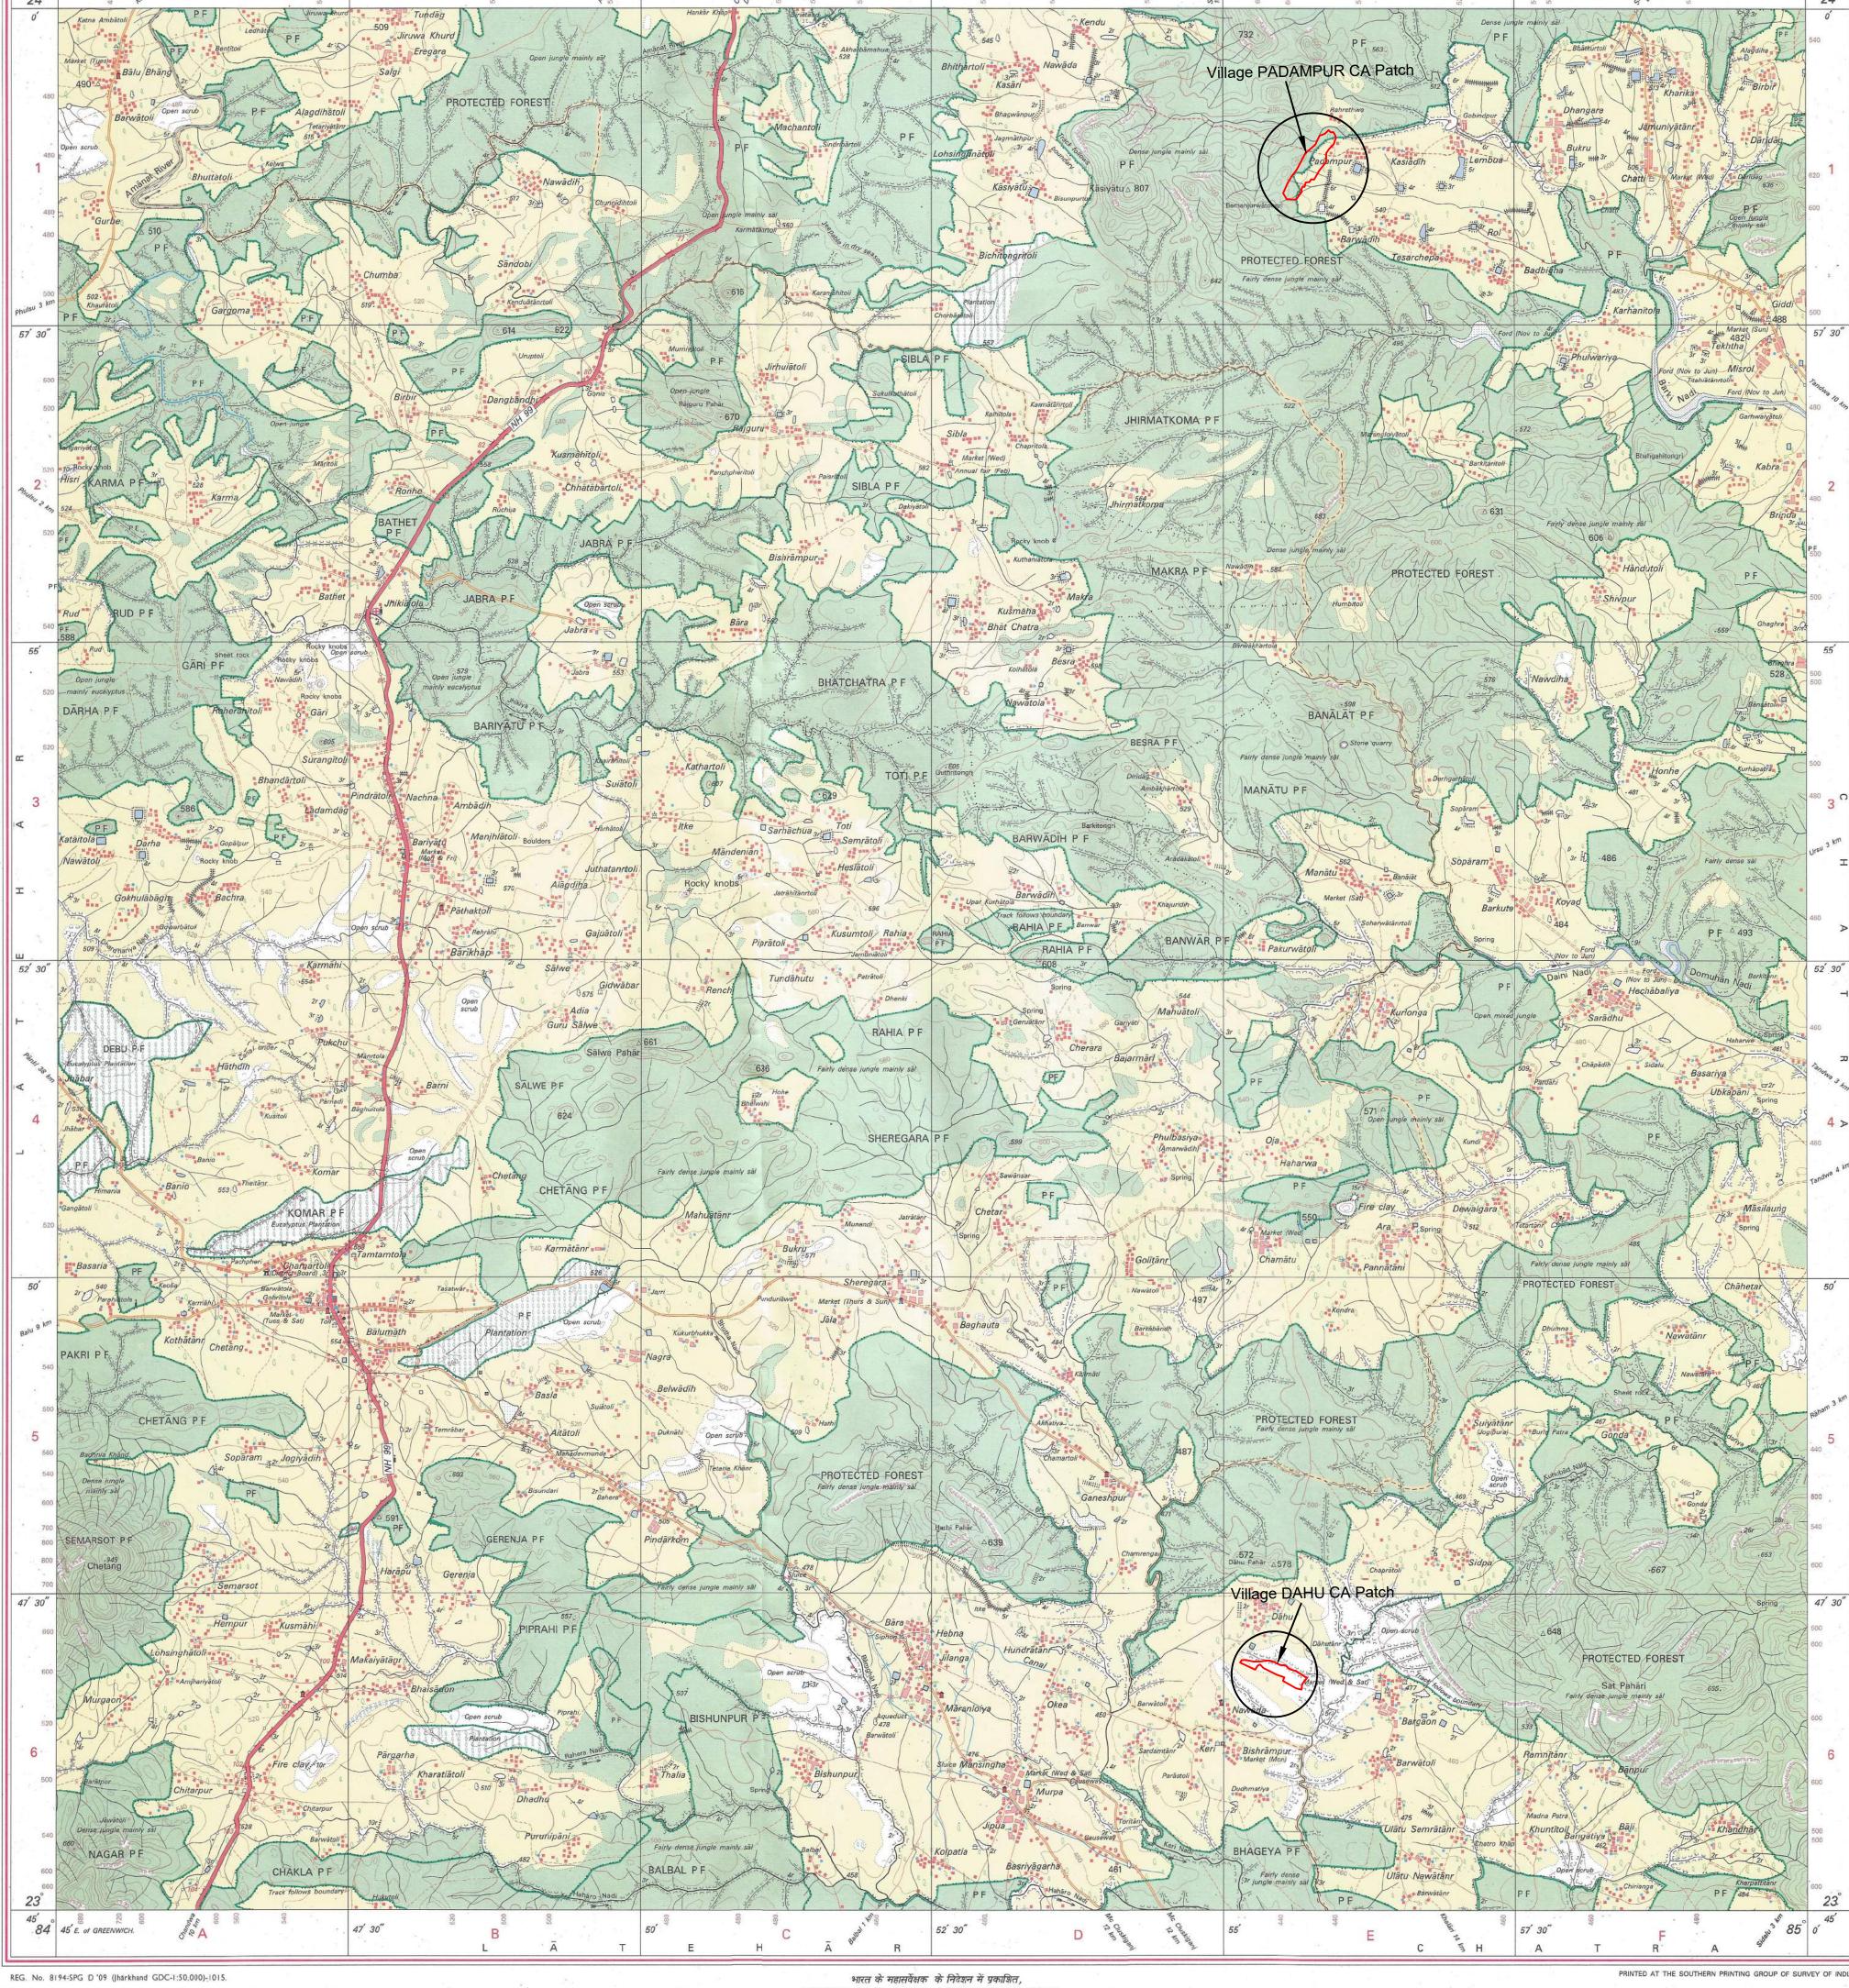

The exterior boundaries of areas of Reserved or Protected Forests are shown by green ribands. The kilometre stone numbers along roads are shown in slant type, e.g.5 whereas milestone numbers are shown in upright type, e.g. 5. COMPILATION INDEX A. Surveyed during 1978-79. Updated for major details during 2004-05. Projection - UTM Datum - WGS 84 Magnetic Variation from True North about  $\frac{1}{4}$  West in 2005. 1:50,000 CONTOUR INTERVAL 20 METRES

REFERENCE NH 99 National Highway No. 99

NOTES :-

The common boundaries of the Protected Forests at some places in this sheet have not been shown

A relative height, .8r, represents the approximate height, in metres, between the top and bottom

Heights are in metres and above Indian mean sea level.

for want of reliable information.

Tanks shown dry, in this area usually contain water from July to December. Unmetalled roads and cart-tracks in this sheet are generally motorable in dry season.