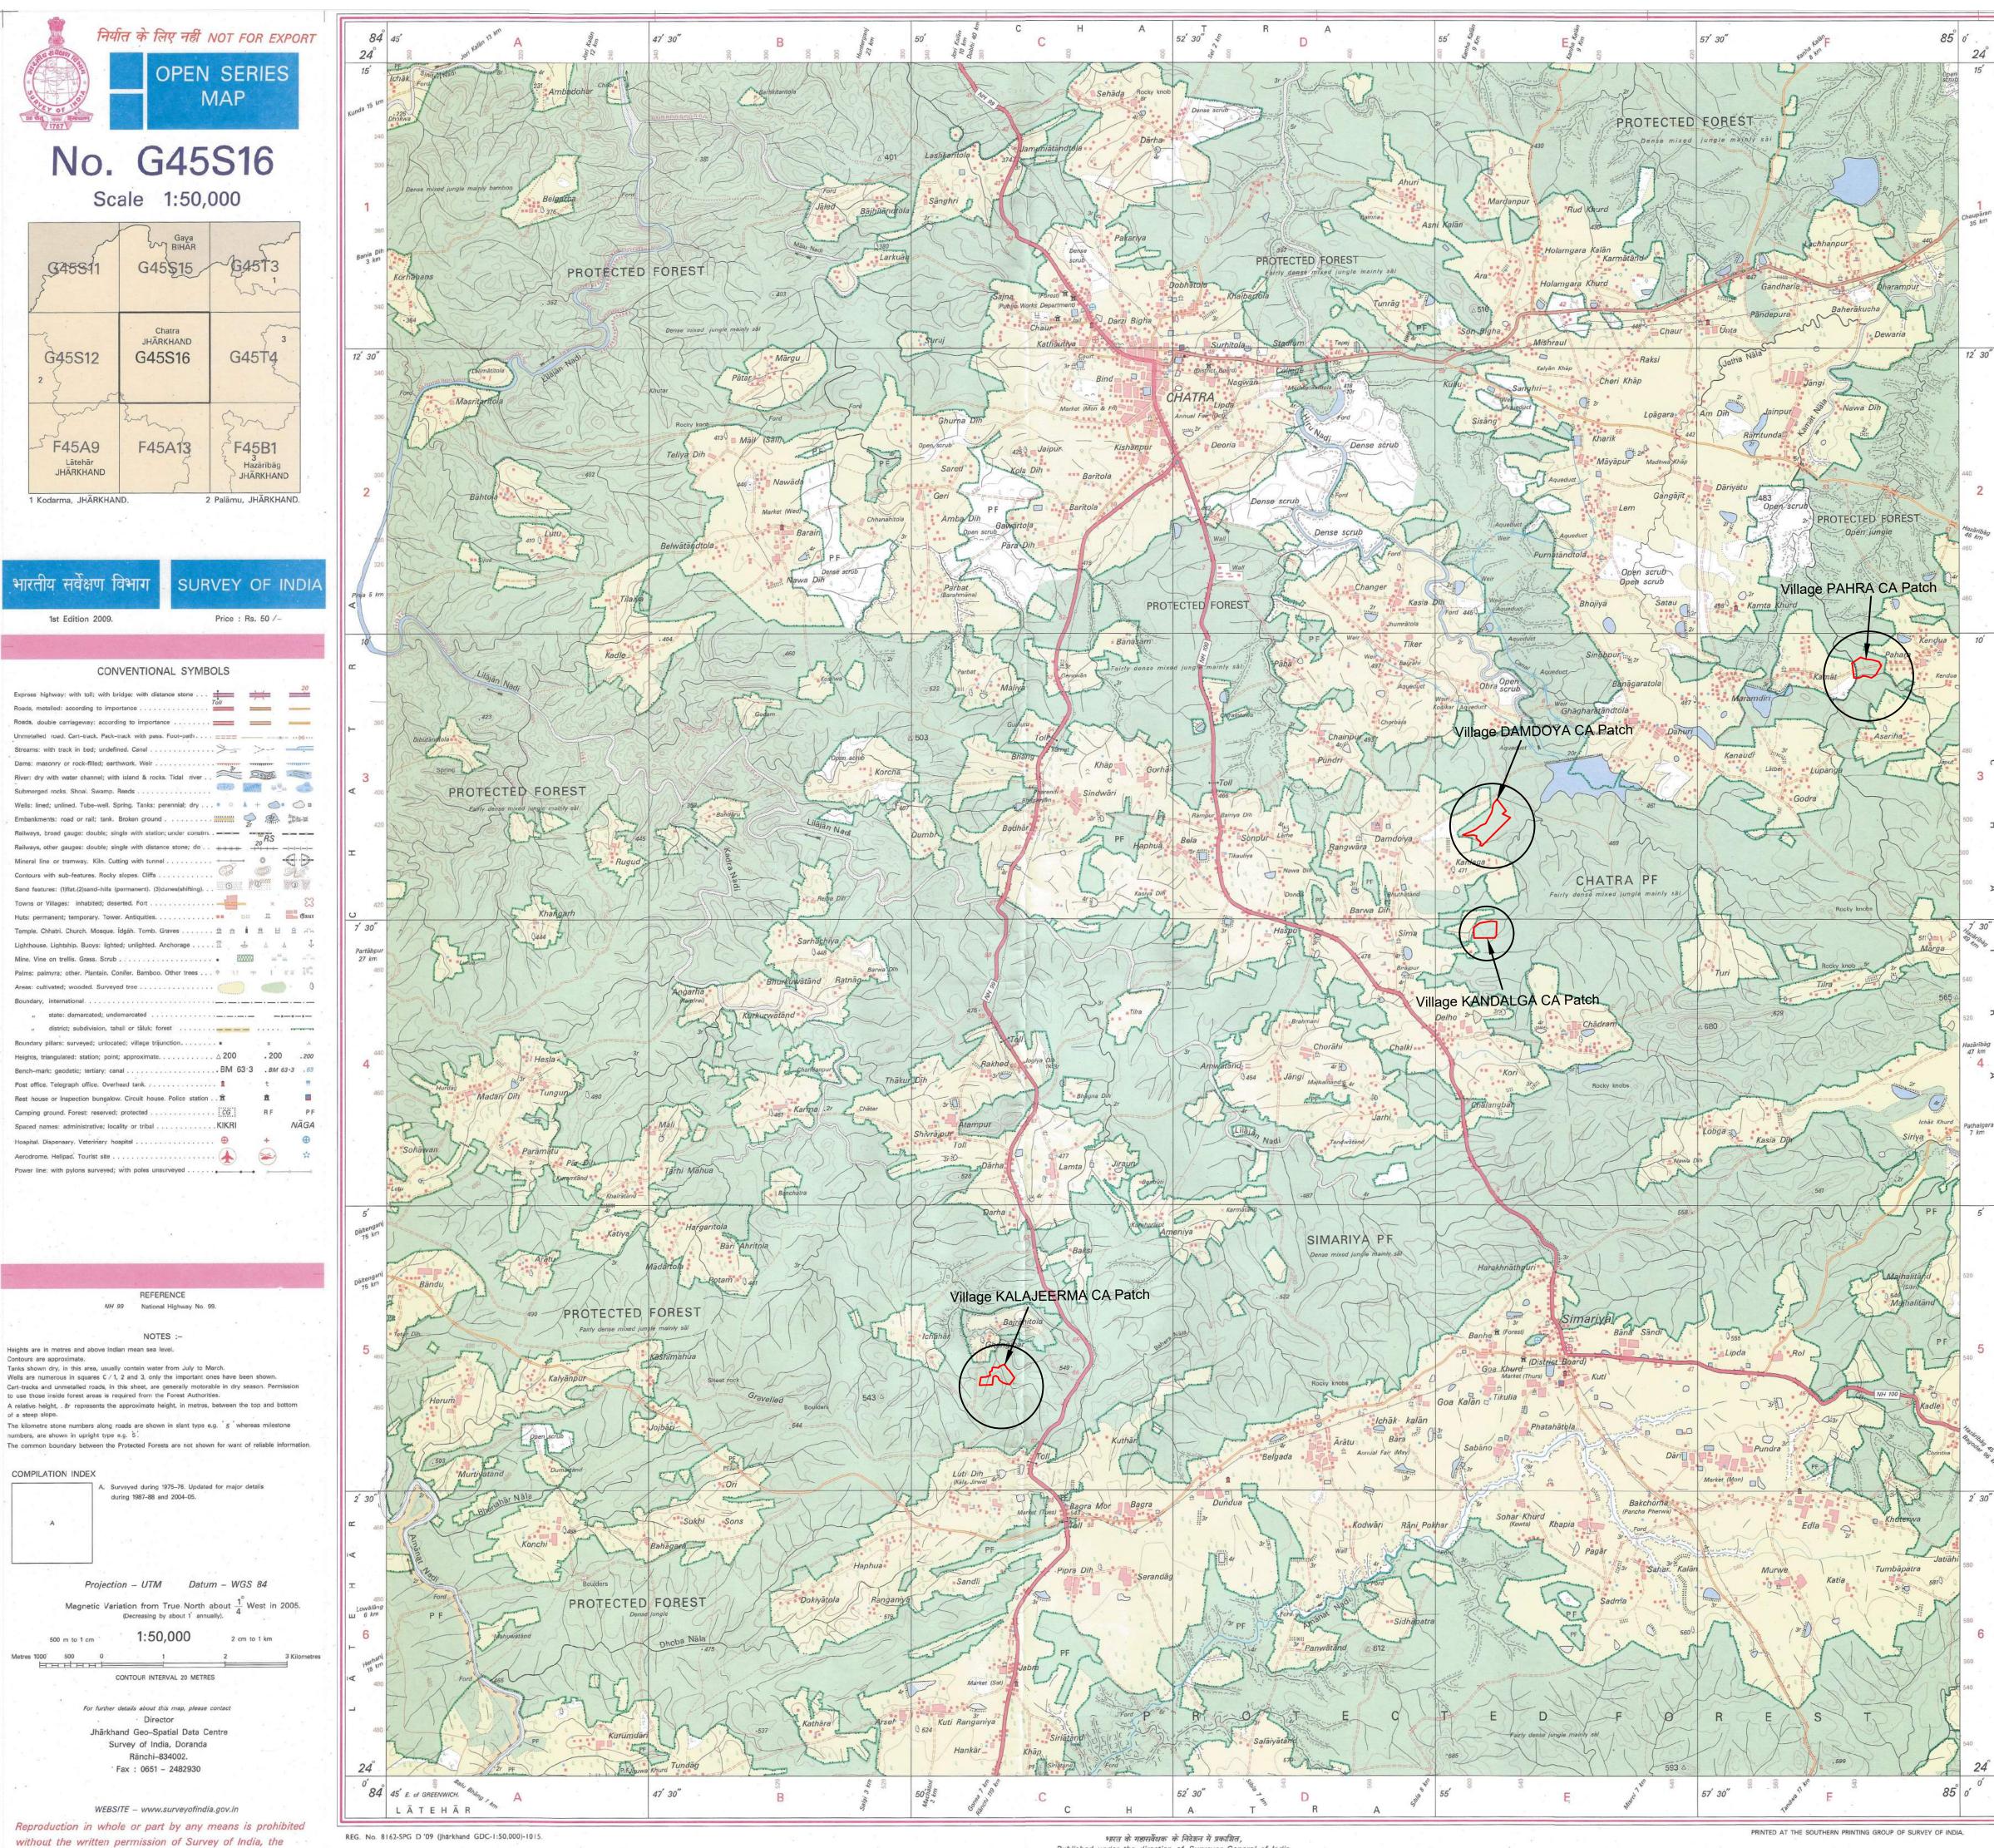

The exterior boundaries of areas of Reserved or Protected Forests are shown by green ribands. The kilometre stone numbers along roads are shown in slant type, e.g.5 whereas milestone numbers are shown in upright type, e.g. 5. COMPILATION INDEX A. Surveyed during 1978-79. Updated for major details during 2004-05. Projection - UTM Datum - WGS 84 Magnetic Variation from True North about  $\frac{1}{4}$  West in 2005. 1:50,000 CONTOUR INTERVAL 20 METRES

REFERENCE NH 99 National Highway No. 99

NOTES :-

The common boundaries of the Protected Forests at some places in this sheet have not been shown

A relative height, .8r, represents the approximate height, in metres, between the top and bottom

Heights are in metres and above Indian mean sea level.

for want of reliable information.

Tanks shown dry, in this area usually contain water from July to December. Unmetalled roads and cart-tracks in this sheet are generally motorable in dry season.

> For further details about this map, please contact Director Jhārkhand Geo-Spatial Data Centre Survey of India, Doranda Rānchi - 834002. Fax: 0651 - 2482789

WEBSITE - www.surveyofindia.gov.in Reproduction in whole or part by any means is prohibited without the written permission of Survey of India, the