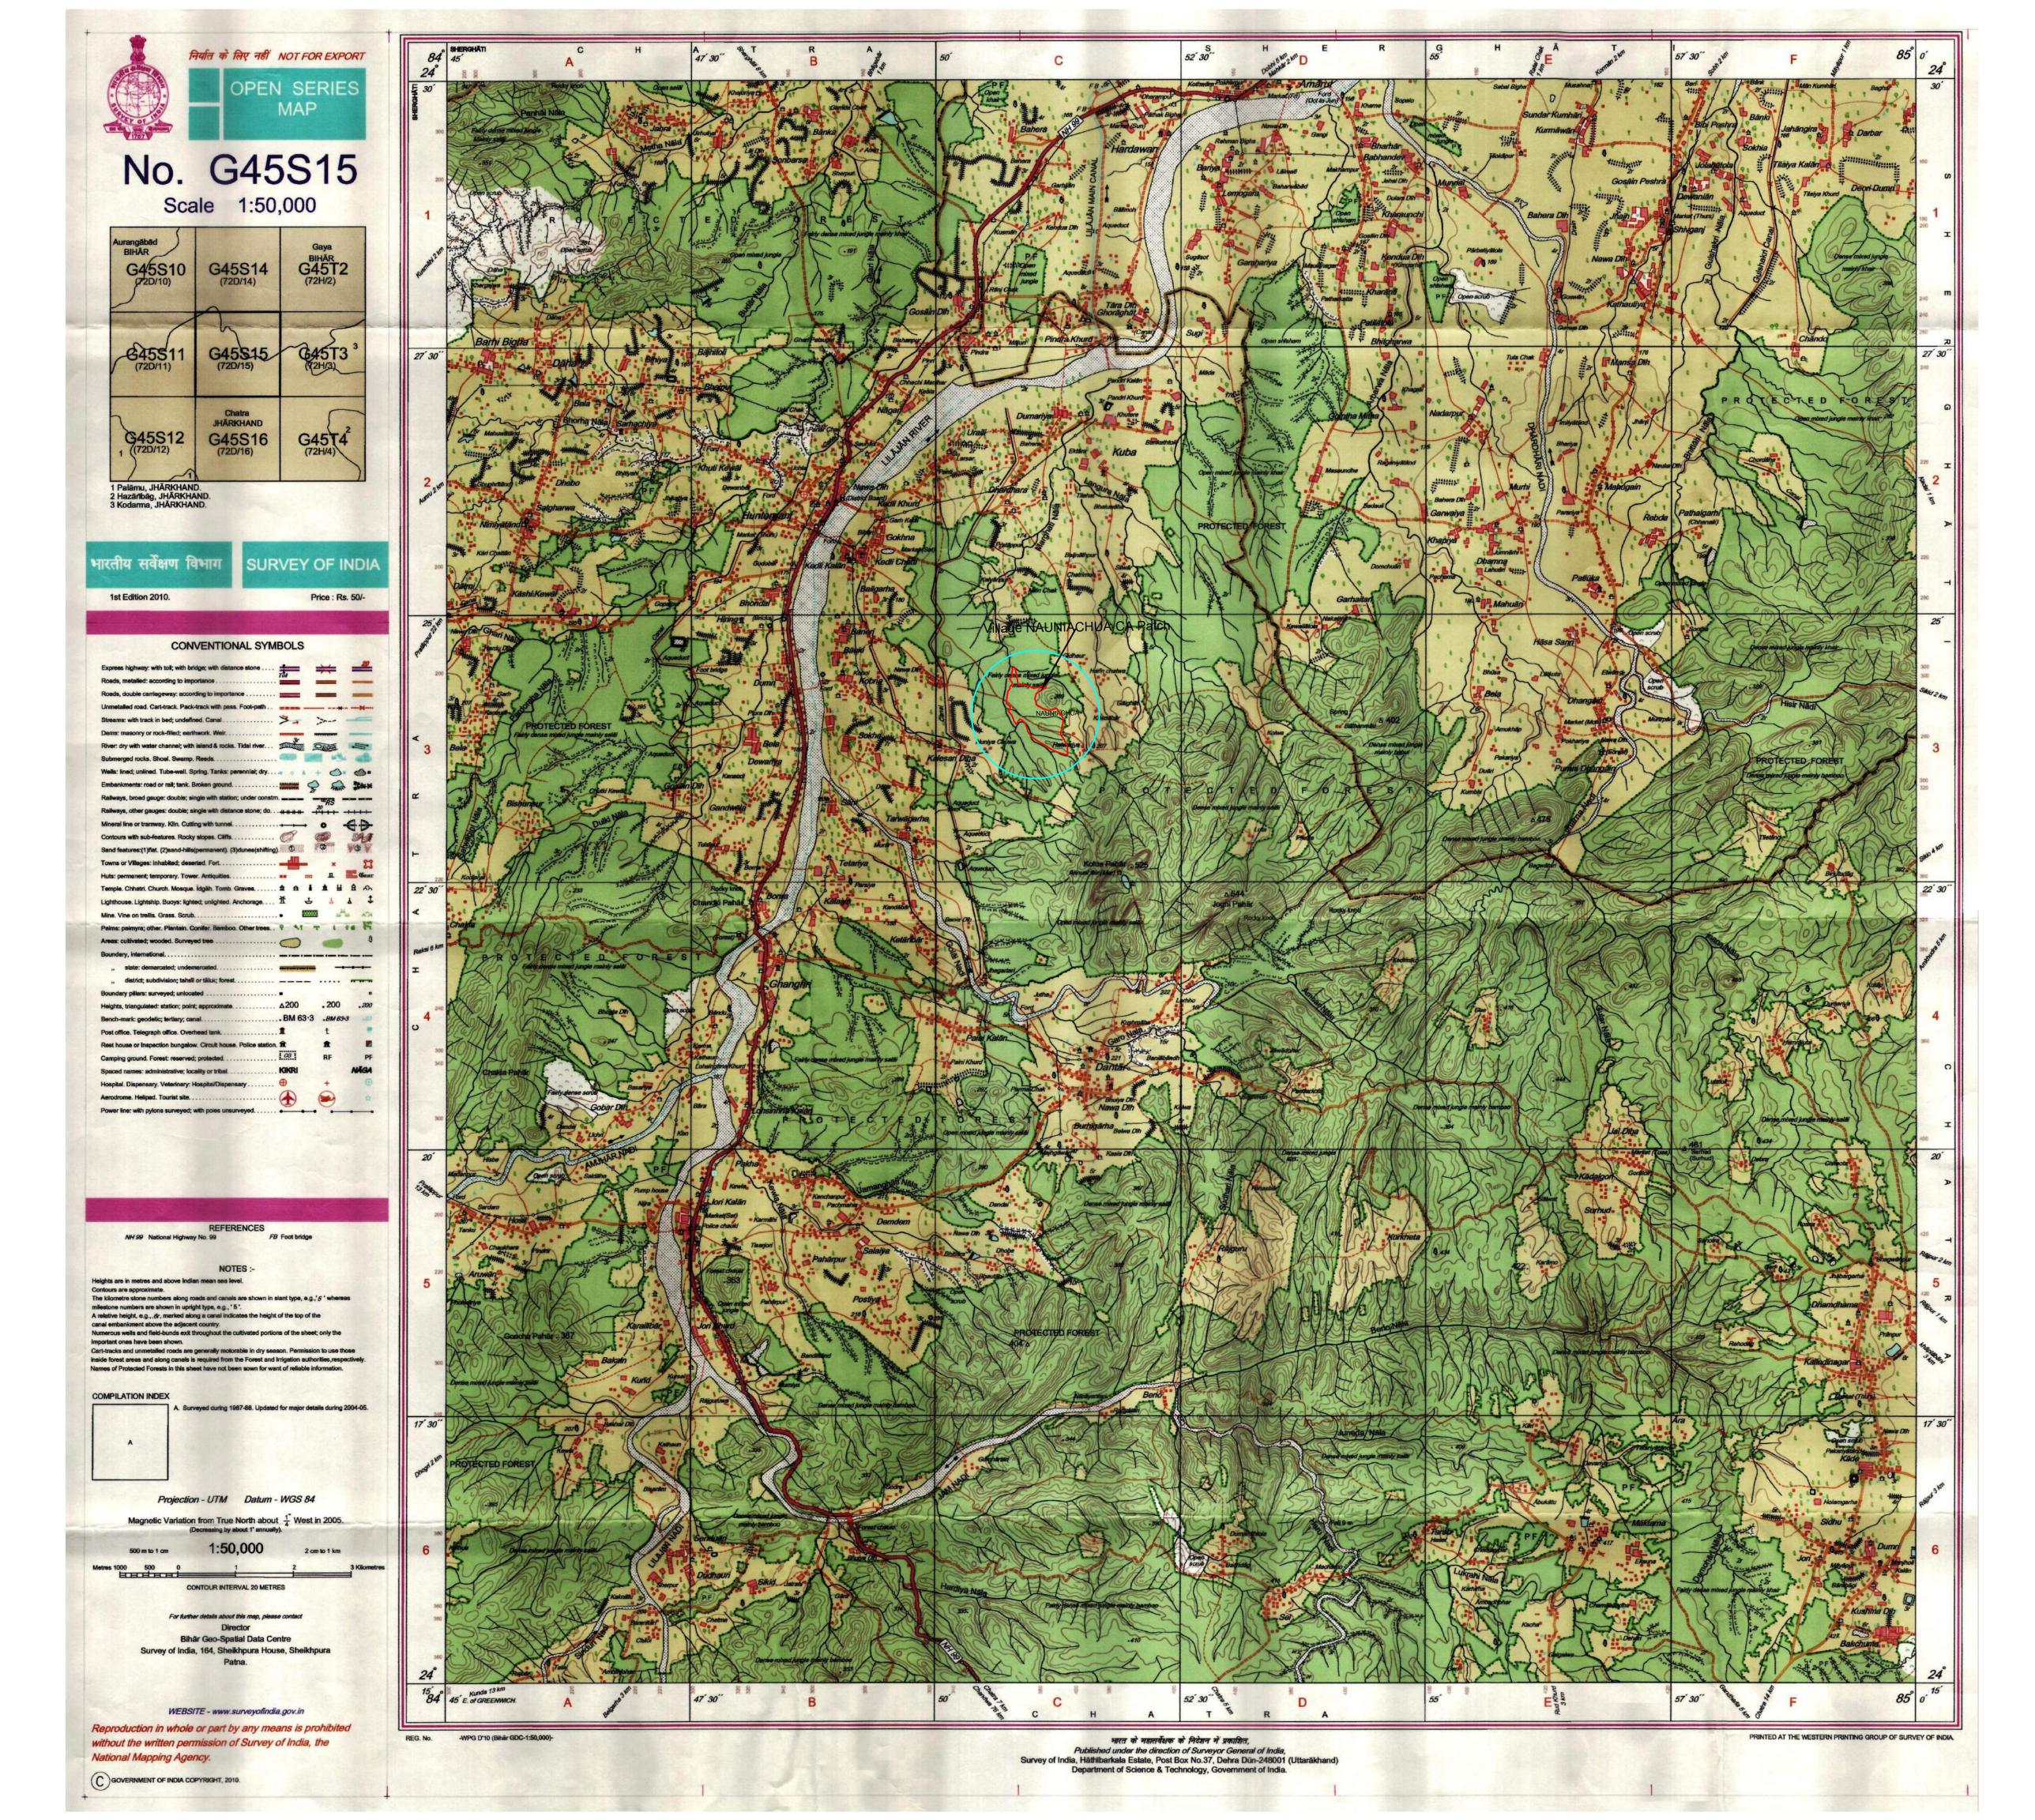

## No. G45T3

Scale 1:50,000

| Gaya<br>BIHĀR<br>G45S14<br>(72D/14) | G45T2<br>(72H/2) | Nawāda<br>BIHĀR<br>G45T6<br>(72H/6)        |  |  |  |
|-------------------------------------|------------------|--------------------------------------------|--|--|--|
| G45S15<br>(72D/15)                  | G45T3            | Kodarma<br>JHĀRKHAND<br>G45T7<br>(72H/7)   |  |  |  |
| Chatra JHĀRKHAND G45S16 (72D/16)    | G45T4<br>(72H/4) | Hazārībāg<br>JHĀRKHAND<br>G45T8<br>(72H/8) |  |  |  |

## भारतीय सर्वेक्षण विभाग SURVEY OF INDIA

1st Edition 2010. Revised 2 110-94/- Price : Rs. 70/-

### CONVENTIONAL SYMBOLS

| Express high    | ay: with toll; with brid  | ge; with distance stone                | Toll      | -                                                                                                                                                                                                                                                                                                                                                                                                                                                                                                                                                                                                                                                                                                                                                                                                                                                                                                                                                                                                                                                                                                                                                                                                                                                                                                                                                                                                                                                                                                                                                                                                                                                                                                                                                                                                                                                                                                                                                                                                                                                                                                                              | -                |
|-----------------|---------------------------|----------------------------------------|-----------|--------------------------------------------------------------------------------------------------------------------------------------------------------------------------------------------------------------------------------------------------------------------------------------------------------------------------------------------------------------------------------------------------------------------------------------------------------------------------------------------------------------------------------------------------------------------------------------------------------------------------------------------------------------------------------------------------------------------------------------------------------------------------------------------------------------------------------------------------------------------------------------------------------------------------------------------------------------------------------------------------------------------------------------------------------------------------------------------------------------------------------------------------------------------------------------------------------------------------------------------------------------------------------------------------------------------------------------------------------------------------------------------------------------------------------------------------------------------------------------------------------------------------------------------------------------------------------------------------------------------------------------------------------------------------------------------------------------------------------------------------------------------------------------------------------------------------------------------------------------------------------------------------------------------------------------------------------------------------------------------------------------------------------------------------------------------------------------------------------------------------------|------------------|
| Roads, metal    | ed: according to impor    | rtance                                 | · OH      |                                                                                                                                                                                                                                                                                                                                                                                                                                                                                                                                                                                                                                                                                                                                                                                                                                                                                                                                                                                                                                                                                                                                                                                                                                                                                                                                                                                                                                                                                                                                                                                                                                                                                                                                                                                                                                                                                                                                                                                                                                                                                                                                | _                |
| Roads, doubl    | carriageway; accord       | ng to importance                       |           |                                                                                                                                                                                                                                                                                                                                                                                                                                                                                                                                                                                                                                                                                                                                                                                                                                                                                                                                                                                                                                                                                                                                                                                                                                                                                                                                                                                                                                                                                                                                                                                                                                                                                                                                                                                                                                                                                                                                                                                                                                                                                                                                | _                |
| Unmetalled ro   | ad. Cart-track. Pack-tr   | rack with pass. Foot-path              |           | ×-                                                                                                                                                                                                                                                                                                                                                                                                                                                                                                                                                                                                                                                                                                                                                                                                                                                                                                                                                                                                                                                                                                                                                                                                                                                                                                                                                                                                                                                                                                                                                                                                                                                                                                                                                                                                                                                                                                                                                                                                                                                                                                                             |                  |
| Streams; with   | track in bed; undefine    | d. Canal                               | >         |                                                                                                                                                                                                                                                                                                                                                                                                                                                                                                                                                                                                                                                                                                                                                                                                                                                                                                                                                                                                                                                                                                                                                                                                                                                                                                                                                                                                                                                                                                                                                                                                                                                                                                                                                                                                                                                                                                                                                                                                                                                                                                                                |                  |
| Dams: masor     | ry or rock-filled; earthy | vork. Weir                             |           |                                                                                                                                                                                                                                                                                                                                                                                                                                                                                                                                                                                                                                                                                                                                                                                                                                                                                                                                                                                                                                                                                                                                                                                                                                                                                                                                                                                                                                                                                                                                                                                                                                                                                                                                                                                                                                                                                                                                                                                                                                                                                                                                | ***********      |
| River: dry with | water channel; with it    | sland & rocks. Tidal river             | ¥         | - Sept.                                                                                                                                                                                                                                                                                                                                                                                                                                                                                                                                                                                                                                                                                                                                                                                                                                                                                                                                                                                                                                                                                                                                                                                                                                                                                                                                                                                                                                                                                                                                                                                                                                                                                                                                                                                                                                                                                                                                                                                                                                                                                                                        | -                |
| Submerged re    | cks. Shoal. Swamp. F      | Reeds                                  |           | 44                                                                                                                                                                                                                                                                                                                                                                                                                                                                                                                                                                                                                                                                                                                                                                                                                                                                                                                                                                                                                                                                                                                                                                                                                                                                                                                                                                                                                                                                                                                                                                                                                                                                                                                                                                                                                                                                                                                                                                                                                                                                                                                             | with             |
| Wells: lined; u | nlined. Tube-well. Spr    | ing. Tanks: perennial; dry             | O A       | + .                                                                                                                                                                                                                                                                                                                                                                                                                                                                                                                                                                                                                                                                                                                                                                                                                                                                                                                                                                                                                                                                                                                                                                                                                                                                                                                                                                                                                                                                                                                                                                                                                                                                                                                                                                                                                                                                                                                                                                                                                                                                                                                            | 6(3) <b>u</b>    |
| Embankment      | road or rail; tank. Br    | oken ground,                           | - WINNING | A Physical Control of the Control of | ***              |
| Railways, bro   | d gauge: double; sing     | gle with station; under constr         | m. ====   | - AS -                                                                                                                                                                                                                                                                                                                                                                                                                                                                                                                                                                                                                                                                                                                                                                                                                                                                                                                                                                                                                                                                                                                                                                                                                                                                                                                                                                                                                                                                                                                                                                                                                                                                                                                                                                                                                                                                                                                                                                                                                                                                                                                         |                  |
| Railways, oth   | r gauges: double; sin     | gle with distance stone; do.           |           | 20 113                                                                                                                                                                                                                                                                                                                                                                                                                                                                                                                                                                                                                                                                                                                                                                                                                                                                                                                                                                                                                                                                                                                                                                                                                                                                                                                                                                                                                                                                                                                                                                                                                                                                                                                                                                                                                                                                                                                                                                                                                                                                                                                         |                  |
| Mineral line o  | tramway. Kiln. Cutting    | g with tunnel                          | . +       | □ -€                                                                                                                                                                                                                                                                                                                                                                                                                                                                                                                                                                                                                                                                                                                                                                                                                                                                                                                                                                                                                                                                                                                                                                                                                                                                                                                                                                                                                                                                                                                                                                                                                                                                                                                                                                                                                                                                                                                                                                                                                                                                                                                           | 177 <sub>2</sub> |
| Contours with   | sub-features. Rocky s     | lopes, Cliffs                          | Cas       |                                                                                                                                                                                                                                                                                                                                                                                                                                                                                                                                                                                                                                                                                                                                                                                                                                                                                                                                                                                                                                                                                                                                                                                                                                                                                                                                                                                                                                                                                                                                                                                                                                                                                                                                                                                                                                                                                                                                                                                                                                                                                                                                | 57.1             |
| Sand features   | (1)flat. (2)sand-hills(p  | ermanent). (3)dunes(shifting           | a). ①     | 2                                                                                                                                                                                                                                                                                                                                                                                                                                                                                                                                                                                                                                                                                                                                                                                                                                                                                                                                                                                                                                                                                                                                                                                                                                                                                                                                                                                                                                                                                                                                                                                                                                                                                                                                                                                                                                                                                                                                                                                                                                                                                                                              | 3                |
| Towns or Villa  | ges; inhabited; desert    | ed. Fort                               | 4         | ×                                                                                                                                                                                                                                                                                                                                                                                                                                                                                                                                                                                                                                                                                                                                                                                                                                                                                                                                                                                                                                                                                                                                                                                                                                                                                                                                                                                                                                                                                                                                                                                                                                                                                                                                                                                                                                                                                                                                                                                                                                                                                                                              | 5                |
| Huts: perman    | int; temporary. Tower     | Antiquities                            |           | Δ.                                                                                                                                                                                                                                                                                                                                                                                                                                                                                                                                                                                                                                                                                                                                                                                                                                                                                                                                                                                                                                                                                                                                                                                                                                                                                                                                                                                                                                                                                                                                                                                                                                                                                                                                                                                                                                                                                                                                                                                                                                                                                                                             | 65au             |
| Temple. Chha    | tri. Church. Mosque. Î    | dgāh. Tomb. Graves                     | n n i     | 魚 出                                                                                                                                                                                                                                                                                                                                                                                                                                                                                                                                                                                                                                                                                                                                                                                                                                                                                                                                                                                                                                                                                                                                                                                                                                                                                                                                                                                                                                                                                                                                                                                                                                                                                                                                                                                                                                                                                                                                                                                                                                                                                                                            | A A              |
| Lighthouse, L   | ghtship. Buoys: lighted   | d; unlighted. Anchorage                | I J       | A b                                                                                                                                                                                                                                                                                                                                                                                                                                                                                                                                                                                                                                                                                                                                                                                                                                                                                                                                                                                                                                                                                                                                                                                                                                                                                                                                                                                                                                                                                                                                                                                                                                                                                                                                                                                                                                                                                                                                                                                                                                                                                                                            | . 1              |
| Mine. Vine on   | trellis. Grass. Scrub.    |                                        |           | 83                                                                                                                                                                                                                                                                                                                                                                                                                                                                                                                                                                                                                                                                                                                                                                                                                                                                                                                                                                                                                                                                                                                                                                                                                                                                                                                                                                                                                                                                                                                                                                                                                                                                                                                                                                                                                                                                                                                                                                                                                                                                                                                             | 200              |
| Palms: palmy    | a; other. Plantain. Cor   | nifer, Bamboo, Other trees             | 9 44      | er t e                                                                                                                                                                                                                                                                                                                                                                                                                                                                                                                                                                                                                                                                                                                                                                                                                                                                                                                                                                                                                                                                                                                                                                                                                                                                                                                                                                                                                                                                                                                                                                                                                                                                                                                                                                                                                                                                                                                                                                                                                                                                                                                         | a 870            |
| Areas: cultiva  | ed; wooded. Surveyed      | i tree                                 | . ( )     |                                                                                                                                                                                                                                                                                                                                                                                                                                                                                                                                                                                                                                                                                                                                                                                                                                                                                                                                                                                                                                                                                                                                                                                                                                                                                                                                                                                                                                                                                                                                                                                                                                                                                                                                                                                                                                                                                                                                                                                                                                                                                                                                |                  |
| Boundary, inte  | mational                  |                                        |           |                                                                                                                                                                                                                                                                                                                                                                                                                                                                                                                                                                                                                                                                                                                                                                                                                                                                                                                                                                                                                                                                                                                                                                                                                                                                                                                                                                                                                                                                                                                                                                                                                                                                                                                                                                                                                                                                                                                                                                                                                                                                                                                                |                  |
| ., state        | demarcated; undema        | rcated                                 |           | -x-                                                                                                                                                                                                                                                                                                                                                                                                                                                                                                                                                                                                                                                                                                                                                                                                                                                                                                                                                                                                                                                                                                                                                                                                                                                                                                                                                                                                                                                                                                                                                                                                                                                                                                                                                                                                                                                                                                                                                                                                                                                                                                                            | 1-1-             |
| ,, distri       | t; subdivision; tahsil o  | r tăluk; forest                        |           | DESCRIBER                                                                                                                                                                                                                                                                                                                                                                                                                                                                                                                                                                                                                                                                                                                                                                                                                                                                                                                                                                                                                                                                                                                                                                                                                                                                                                                                                                                                                                                                                                                                                                                                                                                                                                                                                                                                                                                                                                                                                                                                                                                                                                                      |                  |
| Boundary pills  | rs: surveyed; unlocate    | d                                      |           |                                                                                                                                                                                                                                                                                                                                                                                                                                                                                                                                                                                                                                                                                                                                                                                                                                                                                                                                                                                                                                                                                                                                                                                                                                                                                                                                                                                                                                                                                                                                                                                                                                                                                                                                                                                                                                                                                                                                                                                                                                                                                                                                | .0               |
| leights, triang | ulated; station; point;   | approximate                            | △200      | . 200                                                                                                                                                                                                                                                                                                                                                                                                                                                                                                                                                                                                                                                                                                                                                                                                                                                                                                                                                                                                                                                                                                                                                                                                                                                                                                                                                                                                                                                                                                                                                                                                                                                                                                                                                                                                                                                                                                                                                                                                                                                                                                                          | .200             |
| Bench-mark:     | eodetic; tertiary; cana   | h.,,,,,,,,,,,,,,,,,,,,,,,,,,,,,,,,,,,, | . BM 63-3 | . BM 63-3                                                                                                                                                                                                                                                                                                                                                                                                                                                                                                                                                                                                                                                                                                                                                                                                                                                                                                                                                                                                                                                                                                                                                                                                                                                                                                                                                                                                                                                                                                                                                                                                                                                                                                                                                                                                                                                                                                                                                                                                                                                                                                                      | +63              |
| Post office. Te | legraph office. Overhe    | ad tank                                |           | t                                                                                                                                                                                                                                                                                                                                                                                                                                                                                                                                                                                                                                                                                                                                                                                                                                                                                                                                                                                                                                                                                                                                                                                                                                                                                                                                                                                                                                                                                                                                                                                                                                                                                                                                                                                                                                                                                                                                                                                                                                                                                                                              | -                |
| Rest house or   | Inspection bungalow.      | Circuit house. Police station          | . Ĥ       | n                                                                                                                                                                                                                                                                                                                                                                                                                                                                                                                                                                                                                                                                                                                                                                                                                                                                                                                                                                                                                                                                                                                                                                                                                                                                                                                                                                                                                                                                                                                                                                                                                                                                                                                                                                                                                                                                                                                                                                                                                                                                                                                              | 60               |
| Camping grou    | nd. Forest: reserved;     | protected                              | 00        | RF                                                                                                                                                                                                                                                                                                                                                                                                                                                                                                                                                                                                                                                                                                                                                                                                                                                                                                                                                                                                                                                                                                                                                                                                                                                                                                                                                                                                                                                                                                                                                                                                                                                                                                                                                                                                                                                                                                                                                                                                                                                                                                                             | PF               |
|                 |                           | ity or tribal                          |           |                                                                                                                                                                                                                                                                                                                                                                                                                                                                                                                                                                                                                                                                                                                                                                                                                                                                                                                                                                                                                                                                                                                                                                                                                                                                                                                                                                                                                                                                                                                                                                                                                                                                                                                                                                                                                                                                                                                                                                                                                                                                                                                                | NĀGA             |
|                 |                           |                                        |           |                                                                                                                                                                                                                                                                                                                                                                                                                                                                                                                                                                                                                                                                                                                                                                                                                                                                                                                                                                                                                                                                                                                                                                                                                                                                                                                                                                                                                                                                                                                                                                                                                                                                                                                                                                                                                                                                                                                                                                                                                                                                                                                                |                  |
| lospital. Disp  | nsary. Veterinary: Ho     | spital / Dispensary                    | - 2000    | +                                                                                                                                                                                                                                                                                                                                                                                                                                                                                                                                                                                                                                                                                                                                                                                                                                                                                                                                                                                                                                                                                                                                                                                                                                                                                                                                                                                                                                                                                                                                                                                                                                                                                                                                                                                                                                                                                                                                                                                                                                                                                                                              | 0                |