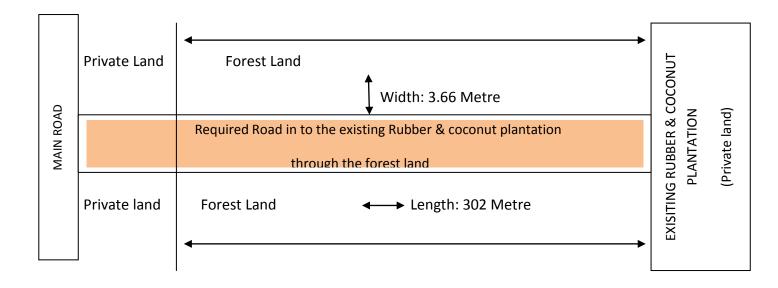

26 acres of multi crop (Rubber, Coconut & Nutmeg) agricultural land situated at Thalappilly taluk, Thrissur district, under Venganellur village Survey No.810/2 is owned by me. Providing regular employment to about 9 people apart from agriculture, domestic animals like goat, cows etc are also being nurtured by me. Protection of the workers and their families and the safety of the animals are my responsibility. The one and only access to my property from the main road belongs to the forest department and it is being used by us for the movement of our people and for transporting agricultural implements, feeds, seeds etc. This facility is being utilized by different beneficiaries for the past 45 years.

## **Details of Required Road**