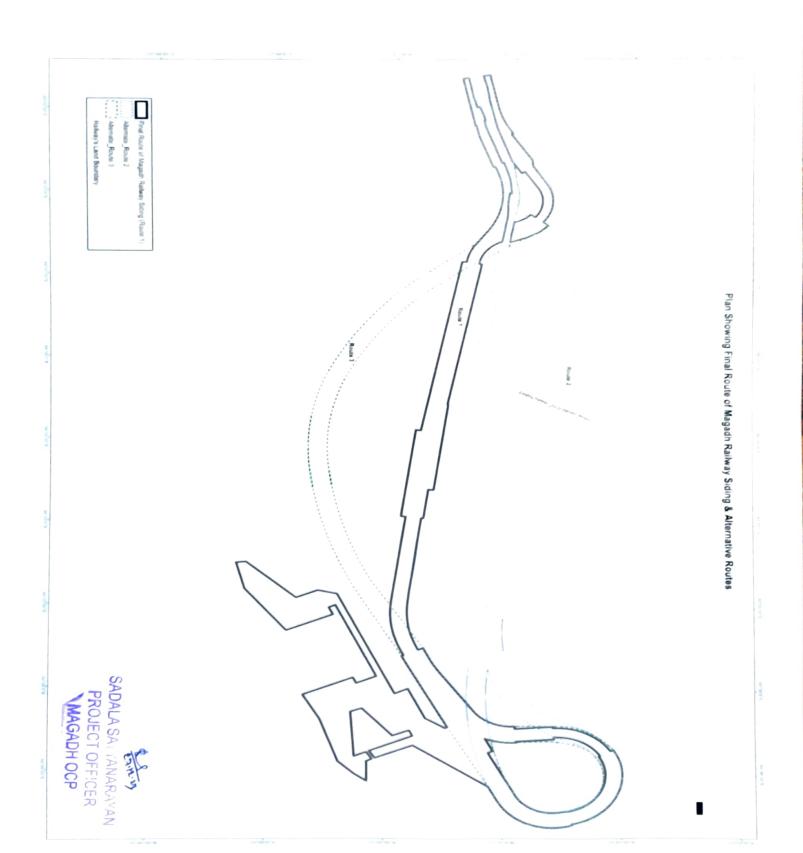

## COMPARATIVE STATEMENT OF ALTERNATE ROUTE MAGADH KAILWAY SIDING

| SI<br>No. | Description                   | Final Route                                                                                                                                                                                                                                                        | Route-I                                                                                                                           | Route-II                                                                                                                                                                                                    |
|-----------|-------------------------------|--------------------------------------------------------------------------------------------------------------------------------------------------------------------------------------------------------------------------------------------------------------------|-----------------------------------------------------------------------------------------------------------------------------------|-------------------------------------------------------------------------------------------------------------------------------------------------------------------------------------------------------------|
| 1         | Route Particulars             |                                                                                                                                                                                                                                                                    |                                                                                                                                   |                                                                                                                                                                                                             |
|           | i) Bee Line (KM)              | 7.712 Km                                                                                                                                                                                                                                                           | 7.712 Km                                                                                                                          | 7,712 Km                                                                                                                                                                                                    |
|           | ii) Length (KM)               | 8 Km                                                                                                                                                                                                                                                               | 11 Km                                                                                                                             | 14 Km                                                                                                                                                                                                       |
|           | iii) Angel Points             | 27                                                                                                                                                                                                                                                                 | 35                                                                                                                                | 43                                                                                                                                                                                                          |
|           | iv) Terrain                   | Plain Terrain-85 %<br>Hilly /Undulation Terrain-15%                                                                                                                                                                                                                | Plain Terrain-80 %<br>Hilly/ Undulation Terrain-<br>20%                                                                           | Plain Terrain-80 %<br>Hilly/ Undulation<br>Terrain-20%                                                                                                                                                      |
| 2         | Environmental Impact          | Minimum                                                                                                                                                                                                                                                            | Moderate                                                                                                                          | Moderate                                                                                                                                                                                                    |
| 2 3       | House within ROW              | NIL                                                                                                                                                                                                                                                                | 25                                                                                                                                | 30                                                                                                                                                                                                          |
| 4         | Forest Involvement            |                                                                                                                                                                                                                                                                    |                                                                                                                                   |                                                                                                                                                                                                             |
| i.        | Details of Forest Involved    | Most of the forests involved are<br>Protected Forest, and some are<br>Revenue Forest. No Reserve<br>Forest, Archaeological<br>/Defence/Aviation Sites,<br>Wildlife Sanctuary, National<br>Parks Eco Sensitive zone,<br>Biosphere is involved in this<br>alignment. | More forest area<br>involved as compared to<br>Final -I                                                                           | More forest area<br>involved as compared<br>to Route-1 and Route-<br>II                                                                                                                                     |
| ii.       | State Involved                | Jharkhand                                                                                                                                                                                                                                                          | Jharkhand                                                                                                                         | Jharkhand                                                                                                                                                                                                   |
| iii.      | Length of Forest Area         | 6.2 Km                                                                                                                                                                                                                                                             | 7.5 Km                                                                                                                            | 7.2 Km                                                                                                                                                                                                      |
| iv.       | Reserved Forest               | NIL                                                                                                                                                                                                                                                                | NIL                                                                                                                               | NIL                                                                                                                                                                                                         |
| v.        | Protected Forest              | 88.18 Ha                                                                                                                                                                                                                                                           | 110 .00 Ha                                                                                                                        | 95.00 Ha                                                                                                                                                                                                    |
| vi.       | GMJJ                          | 33.11 Ha                                                                                                                                                                                                                                                           | 38.50 Ha                                                                                                                          | 45.00 Ha                                                                                                                                                                                                    |
| vii.      | Total Forest Area             | 121.29 Ha                                                                                                                                                                                                                                                          | 148.50 Ha                                                                                                                         | 140.00 Ha                                                                                                                                                                                                   |
| viii.     | Flora<br>(Number of tress and | 16211                                                                                                                                                                                                                                                              | 22432                                                                                                                             | 24384                                                                                                                                                                                                       |
|           | species )                     | Sparse flora through most of the<br>alignment commonly found<br>sepcies like Sakhua, Kaaj, Kend,<br>Palash, Simar. Sidha, Chakud,<br>Asan, Bel,Dhauta, Ginjan,<br>Jamun, Liptus etc.                                                                               | found sepcies like<br>Sakhua, Kaaj, Kend,<br>Palash, Simar, Sidha,<br>Chakud, Asan, Bel,<br>Dhauta, Ginjan, Jamun,<br>Liptus etc. | Dense and diverse<br>flora through most of<br>the alignment<br>commonly found<br>sepcies like Sakhua,<br>Kaaj, Kend, Palash.<br>Simar, Sidha, Chakud,<br>Asan, Bel,Dhauta,<br>Ginjan, Jamun, Liptus<br>etc. |
| ix.       | Fauna                         | Wolf, Jungle Cat, Nilgai, Jackal,<br>Hyena, Fox, Rabbit                                                                                                                                                                                                            | Nilgai, Jackal, Hyena,<br>Fox, Rabbit                                                                                             | Wolf, Jungle Cat.<br>Nilgai, Jackal, Hyena,<br>Fox, Rabbit                                                                                                                                                  |
| 5.        | Railway crossing              | Nil                                                                                                                                                                                                                                                                | Nil                                                                                                                               | Nil                                                                                                                                                                                                         |
| 6         | Road Crossing                 | Nil                                                                                                                                                                                                                                                                | 2                                                                                                                                 | 2                                                                                                                                                                                                           |

SADALA SALTANARAYAN PROJECT OFFICER

| SI<br>No. | Description         | Final Route                                                                                                                                                                                                                                                                                                                                                                                                                                                                | Route-I                                                                                                                                                                                                                                                                                                                  | Route-II                                                                                                                                                                                                                                                                            |
|-----------|---------------------|----------------------------------------------------------------------------------------------------------------------------------------------------------------------------------------------------------------------------------------------------------------------------------------------------------------------------------------------------------------------------------------------------------------------------------------------------------------------------|--------------------------------------------------------------------------------------------------------------------------------------------------------------------------------------------------------------------------------------------------------------------------------------------------------------------------|-------------------------------------------------------------------------------------------------------------------------------------------------------------------------------------------------------------------------------------------------------------------------------------|
| 7         | Power line Crossing | 2                                                                                                                                                                                                                                                                                                                                                                                                                                                                          | 6                                                                                                                                                                                                                                                                                                                        | 4                                                                                                                                                                                                                                                                                   |
| 8         | Industrial Corridor | NIL                                                                                                                                                                                                                                                                                                                                                                                                                                                                        | NIL                                                                                                                                                                                                                                                                                                                      | NIL                                                                                                                                                                                                                                                                                 |
| 9         | Site Connectivity   | Good                                                                                                                                                                                                                                                                                                                                                                                                                                                                       | Moderately Good                                                                                                                                                                                                                                                                                                          | Not Good                                                                                                                                                                                                                                                                            |
| 10        | Land                | Non-Coal Bearing                                                                                                                                                                                                                                                                                                                                                                                                                                                           | Coal Bearing                                                                                                                                                                                                                                                                                                             | Coal Bearing                                                                                                                                                                                                                                                                        |
| 11        | Recommendation      | Non-Coal Bearing   This route length is comparable minimum crossings, well connected by road network which is convenient for construction /O &M. This route has no wildlife sanctuaries Biosphere, ESZs, Defence & Aviation zones, Industrial corridors. This route has less vegetation, away from settlements areas and least forest land involved and least no of trees will be impacted. Hence this route is more feasible economical, environment friendly and beaning | This route is ruled out<br>due to ecological<br>reasons as forest land<br>involved is more<br>compared to Route I,<br>The proposed Railway<br>Siding is passing<br>through some of the<br>settlements areas and no<br>proper approach roads<br>to project sites<br>alternative route is<br>uneconomical &<br>unfeasible. | This route is ruled out<br>due to longest route<br>length compared to<br>Route I & II Impact on<br>ecology is expected to<br>be high due to higher<br>forest area, and<br>involvement most of<br>the area is not feasible<br>in terms of<br>constructability and<br>approach roads. |
|           |                     | friendly and beaning recommended.                                                                                                                                                                                                                                                                                                                                                                                                                                          |                                                                                                                                                                                                                                                                                                                          |                                                                                                                                                                                                                                                                                     |

Remarks:- After Comparing Route – I, Route-II and Route-III from above table Route-I has been selected as Final Route.

SADALA SATYANARAYAN PROJECT OFFICER