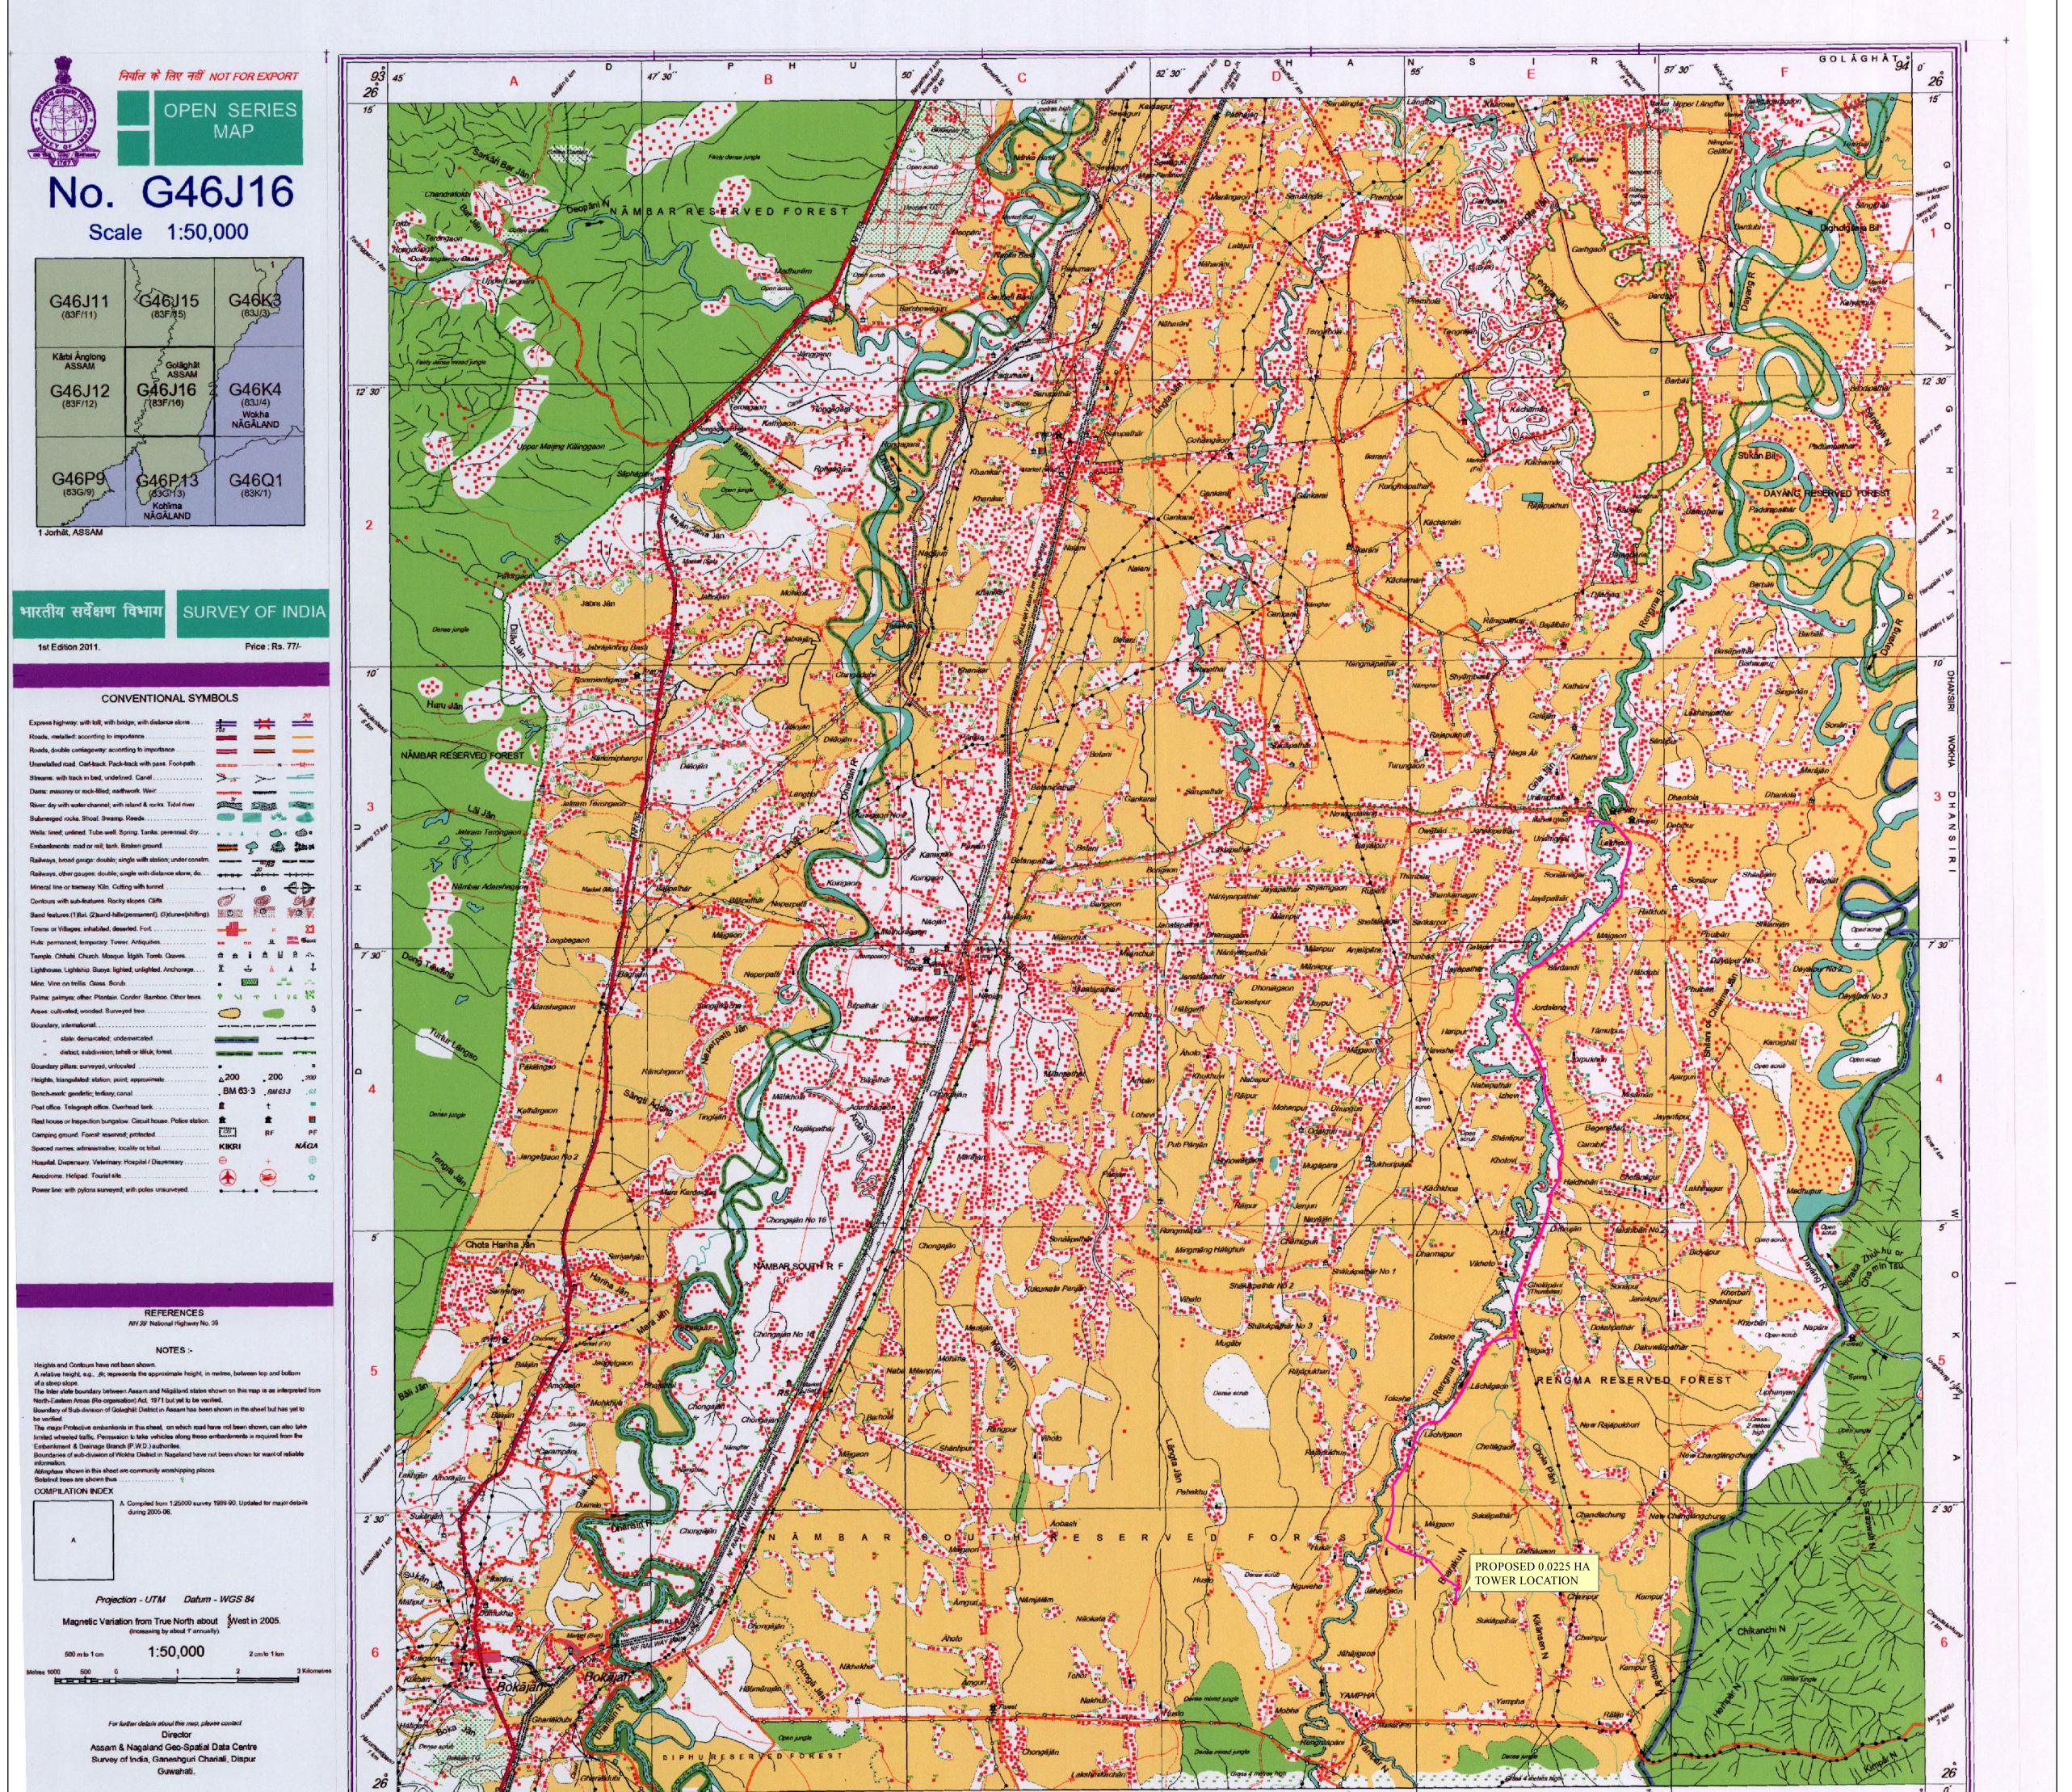

## MAP SHOWING THE PROPOSED 0.0225 HECTARE TOWER LOCATION AREA AT YAMPHA NAGA BASTI (UASQ24), **RENGMA RESERVE FOREST UNDER GOLAGHAT DIVISION**

SCALE:- 1:50,000

| WEBSITE - www.surveyofindia.gov.in<br>Reproduction in whole or part by any means is prohibited<br>without the written permission of Survey of India, the<br>National Mapping Agency. | 93 45 E. of GREENWICH.<br>D define at 1 P 3 75 75 75 75 75 75 75 75 75 75 75 75 75 | H Provint Public A A A A B Signation S |                                    |             |             |                   |                        | W O K H              | A |
|--------------------------------------------------------------------------------------------------------------------------------------------------------------------------------------|------------------------------------------------------------------------------------|--------------------------------------------------------------------------------------------------------------------------------------------------------------------------------------------------------------------------------------------------------------------------------------------------------------------------------------------------------------------------------------------------------------------------------------------------------------------------------------------------------------------------------------------------------------------------------------------------------------------------------------------------------------------------------------------------------------------------------------------------------------------------------------------------------------------------------------------------------------------------------------------|------------------------------------|-------------|-------------|-------------------|------------------------|----------------------|---|
| Legend                                                                                                                                                                               |                                                                                    |                                                                                                                                                                                                                                                                                                                                                                                                                                                                                                                                                                                                                                                                                                                                                                                                                                                                                            |                                    | TOTAL S     | STATION COC | ORDINATE READINGS |                        |                      |   |
| • TOTAL STATION POINTS OF THE PROP                                                                                                                                                   | POSED TOWER LOCATION AREA                                                          | TOTAL STATION POINTS                                                                                                                                                                                                                                                                                                                                                                                                                                                                                                                                                                                                                                                                                                                                                                                                                                                                       | LONGITUDE LA                       | TITUDE      | AREA (HA)   | NAME OF LOCATION  | NAME OF RESERVE FOREST | NAME OF DIVISION     |   |
| PROPOSED TOWER LOCATION AREA                                                                                                                                                         |                                                                                    | 1                                                                                                                                                                                                                                                                                                                                                                                                                                                                                                                                                                                                                                                                                                                                                                                                                                                                                          | 93° 55' 24.332" E 26° 1'           | ' 38.414" N |             |                   |                        |                      |   |
|                                                                                                                                                                                      |                                                                                    | 2                                                                                                                                                                                                                                                                                                                                                                                                                                                                                                                                                                                                                                                                                                                                                                                                                                                                                          | 93° 55' 23.792" E 26° 1' 38.417" N |             | 0.0225      | YAMPHA NAGA       | RENGMA RESERVE FOREST  | GOLAGHAT<br>DIVISION |   |
|                                                                                                                                                                                      |                                                                                    | 3                                                                                                                                                                                                                                                                                                                                                                                                                                                                                                                                                                                                                                                                                                                                                                                                                                                                                          | 93° 55' 23.788" E 26° 1' 37.930" N |             |             | BASTI (UASQ24)    |                        |                      |   |
| EXISTING ROAD                                                                                                                                                                        |                                                                                    | 4                                                                                                                                                                                                                                                                                                                                                                                                                                                                                                                                                                                                                                                                                                                                                                                                                                                                                          | 93° 55' 24.328" E 26° 1'           | ' 37.927" N |             |                   |                        |                      |   |