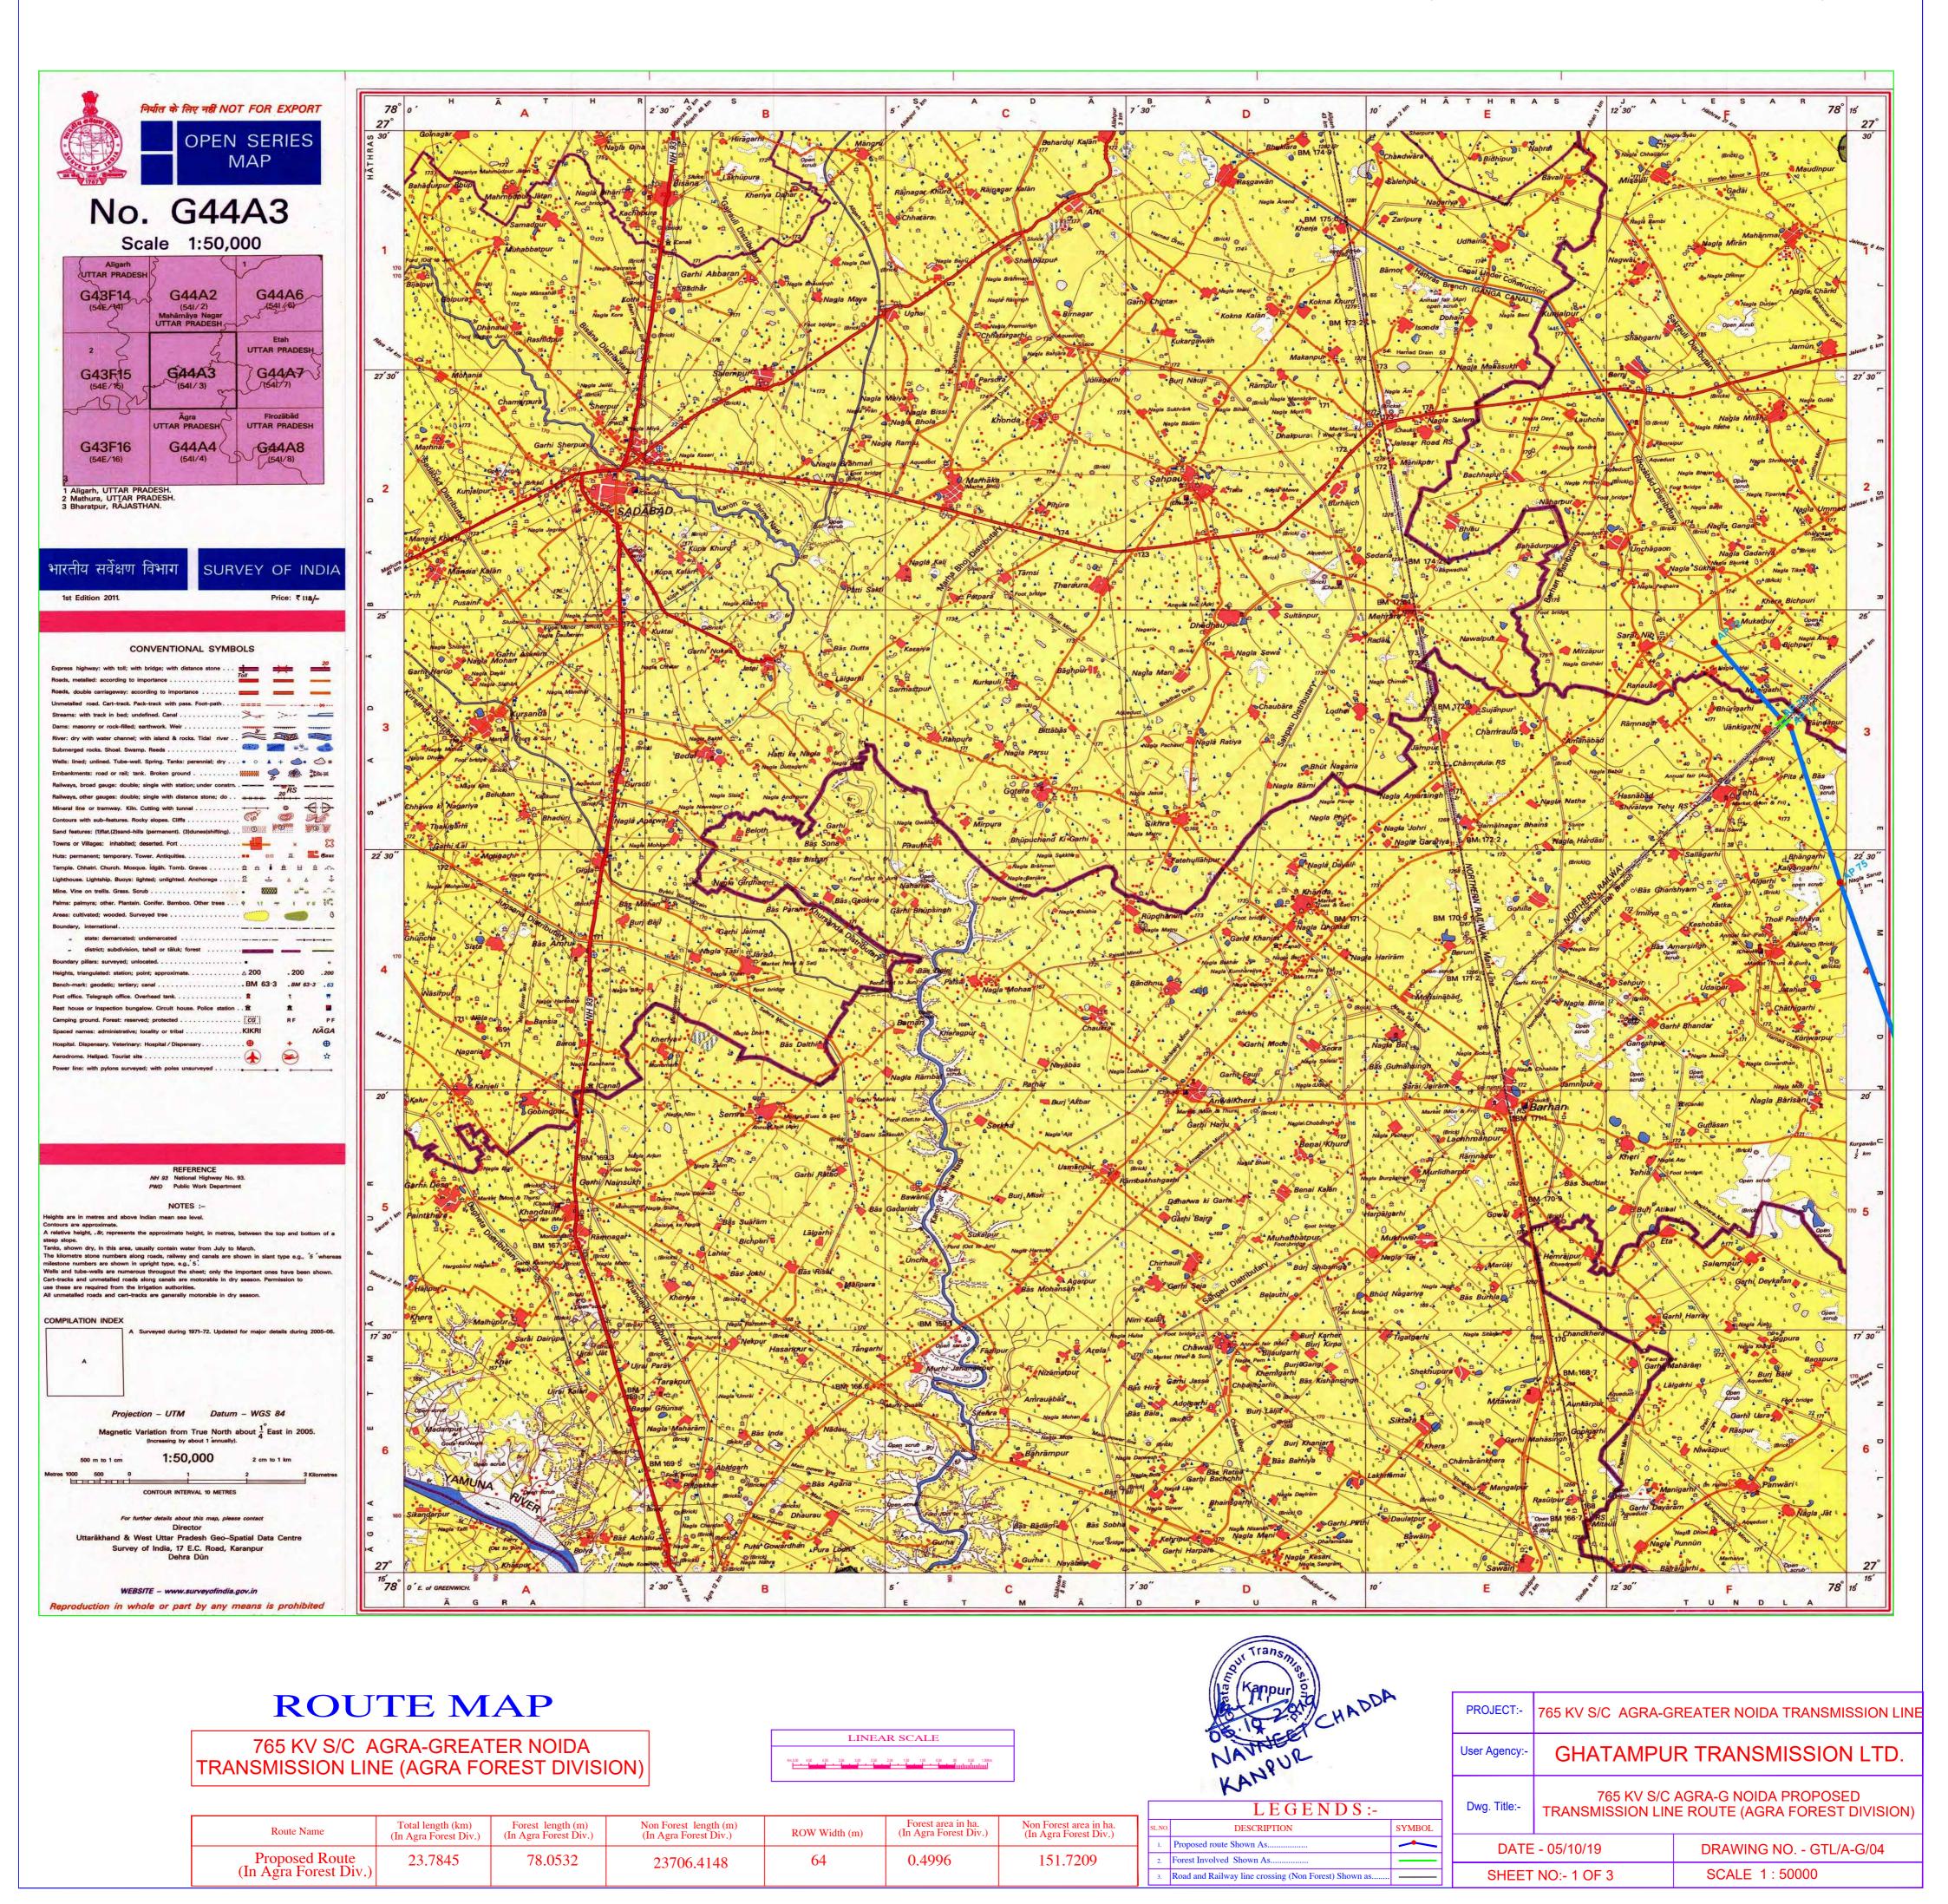

# GHATAMPUR TRANSMISSION LTD

PROPOSED ROUTE OF 765 KV S/C AGRA- GREATER NOIDA TRANSMISSION LINE (AGRA FOREST DIVISION)

#### **ROUTE MAP**

765 KV S/C AGRA-GREATER NOIDA TRANSMISSION LINE (AGRA FOREST DIVISION)

Total length (km) (In Agra Forest Div.)

23.7845

Route Name

Proposed Route (In Agra Forest Div.)

Forest length (m) (In Agra Forest Div.)

78.0532

LINEAR SCALE Km 5.00 4.50 4.00 3.50 3.00 2.50 2.00 1.50 1.00 0.50 0.0 0.50 1.00

|                                                |               |                                             |                                                 | . Г   | LE                             |
|------------------------------------------------|---------------|---------------------------------------------|-------------------------------------------------|-------|--------------------------------|
| Non Forest length (m)<br>(In Agra Forest Div.) | ROW Width (m) | Forest area in ha.<br>(In Agra Forest Div.) | Non Forest area in ha.<br>(In Agra Forest Div.) | SL.NO | DESCRIPTION                    |
| (11111g1111 01000 2111)                        |               |                                             | ` 2 /                                           | 1.    | Proposed route Shown As        |
| 23706.4148                                     | 64            | 0.4996                                      | 151.7209                                        | 2.    | Forest Involved Shown As       |
|                                                |               |                                             |                                                 | 3.    | Road and Railway line crossing |

### **ROUTE MAP**

765 KV S/C AGRA-GREATER NOIDA TRANSMISSION LINE (AGRA FOREST DIVISION)

LINEAR SCALE

| Route Name                              | Total length (km)<br>(In Agra Forest Div.) | Forest length (m)<br>(In Agra Forest Div.) | Non Forest length (m)<br>(In Agra Forest Div.) | ROW Width (m) | Forest area in ha.<br>(In Agra Forest Div.) | Non Forest area in ha.<br>(In Agra Forest Div.) |
|-----------------------------------------|--------------------------------------------|--------------------------------------------|------------------------------------------------|---------------|---------------------------------------------|-------------------------------------------------|
| Proposed Route<br>(In Agra Forest Div.) | 23.7845                                    | 78.0532                                    | 23706.4148                                     | 64            | 0.4996                                      | 151.7209                                        |