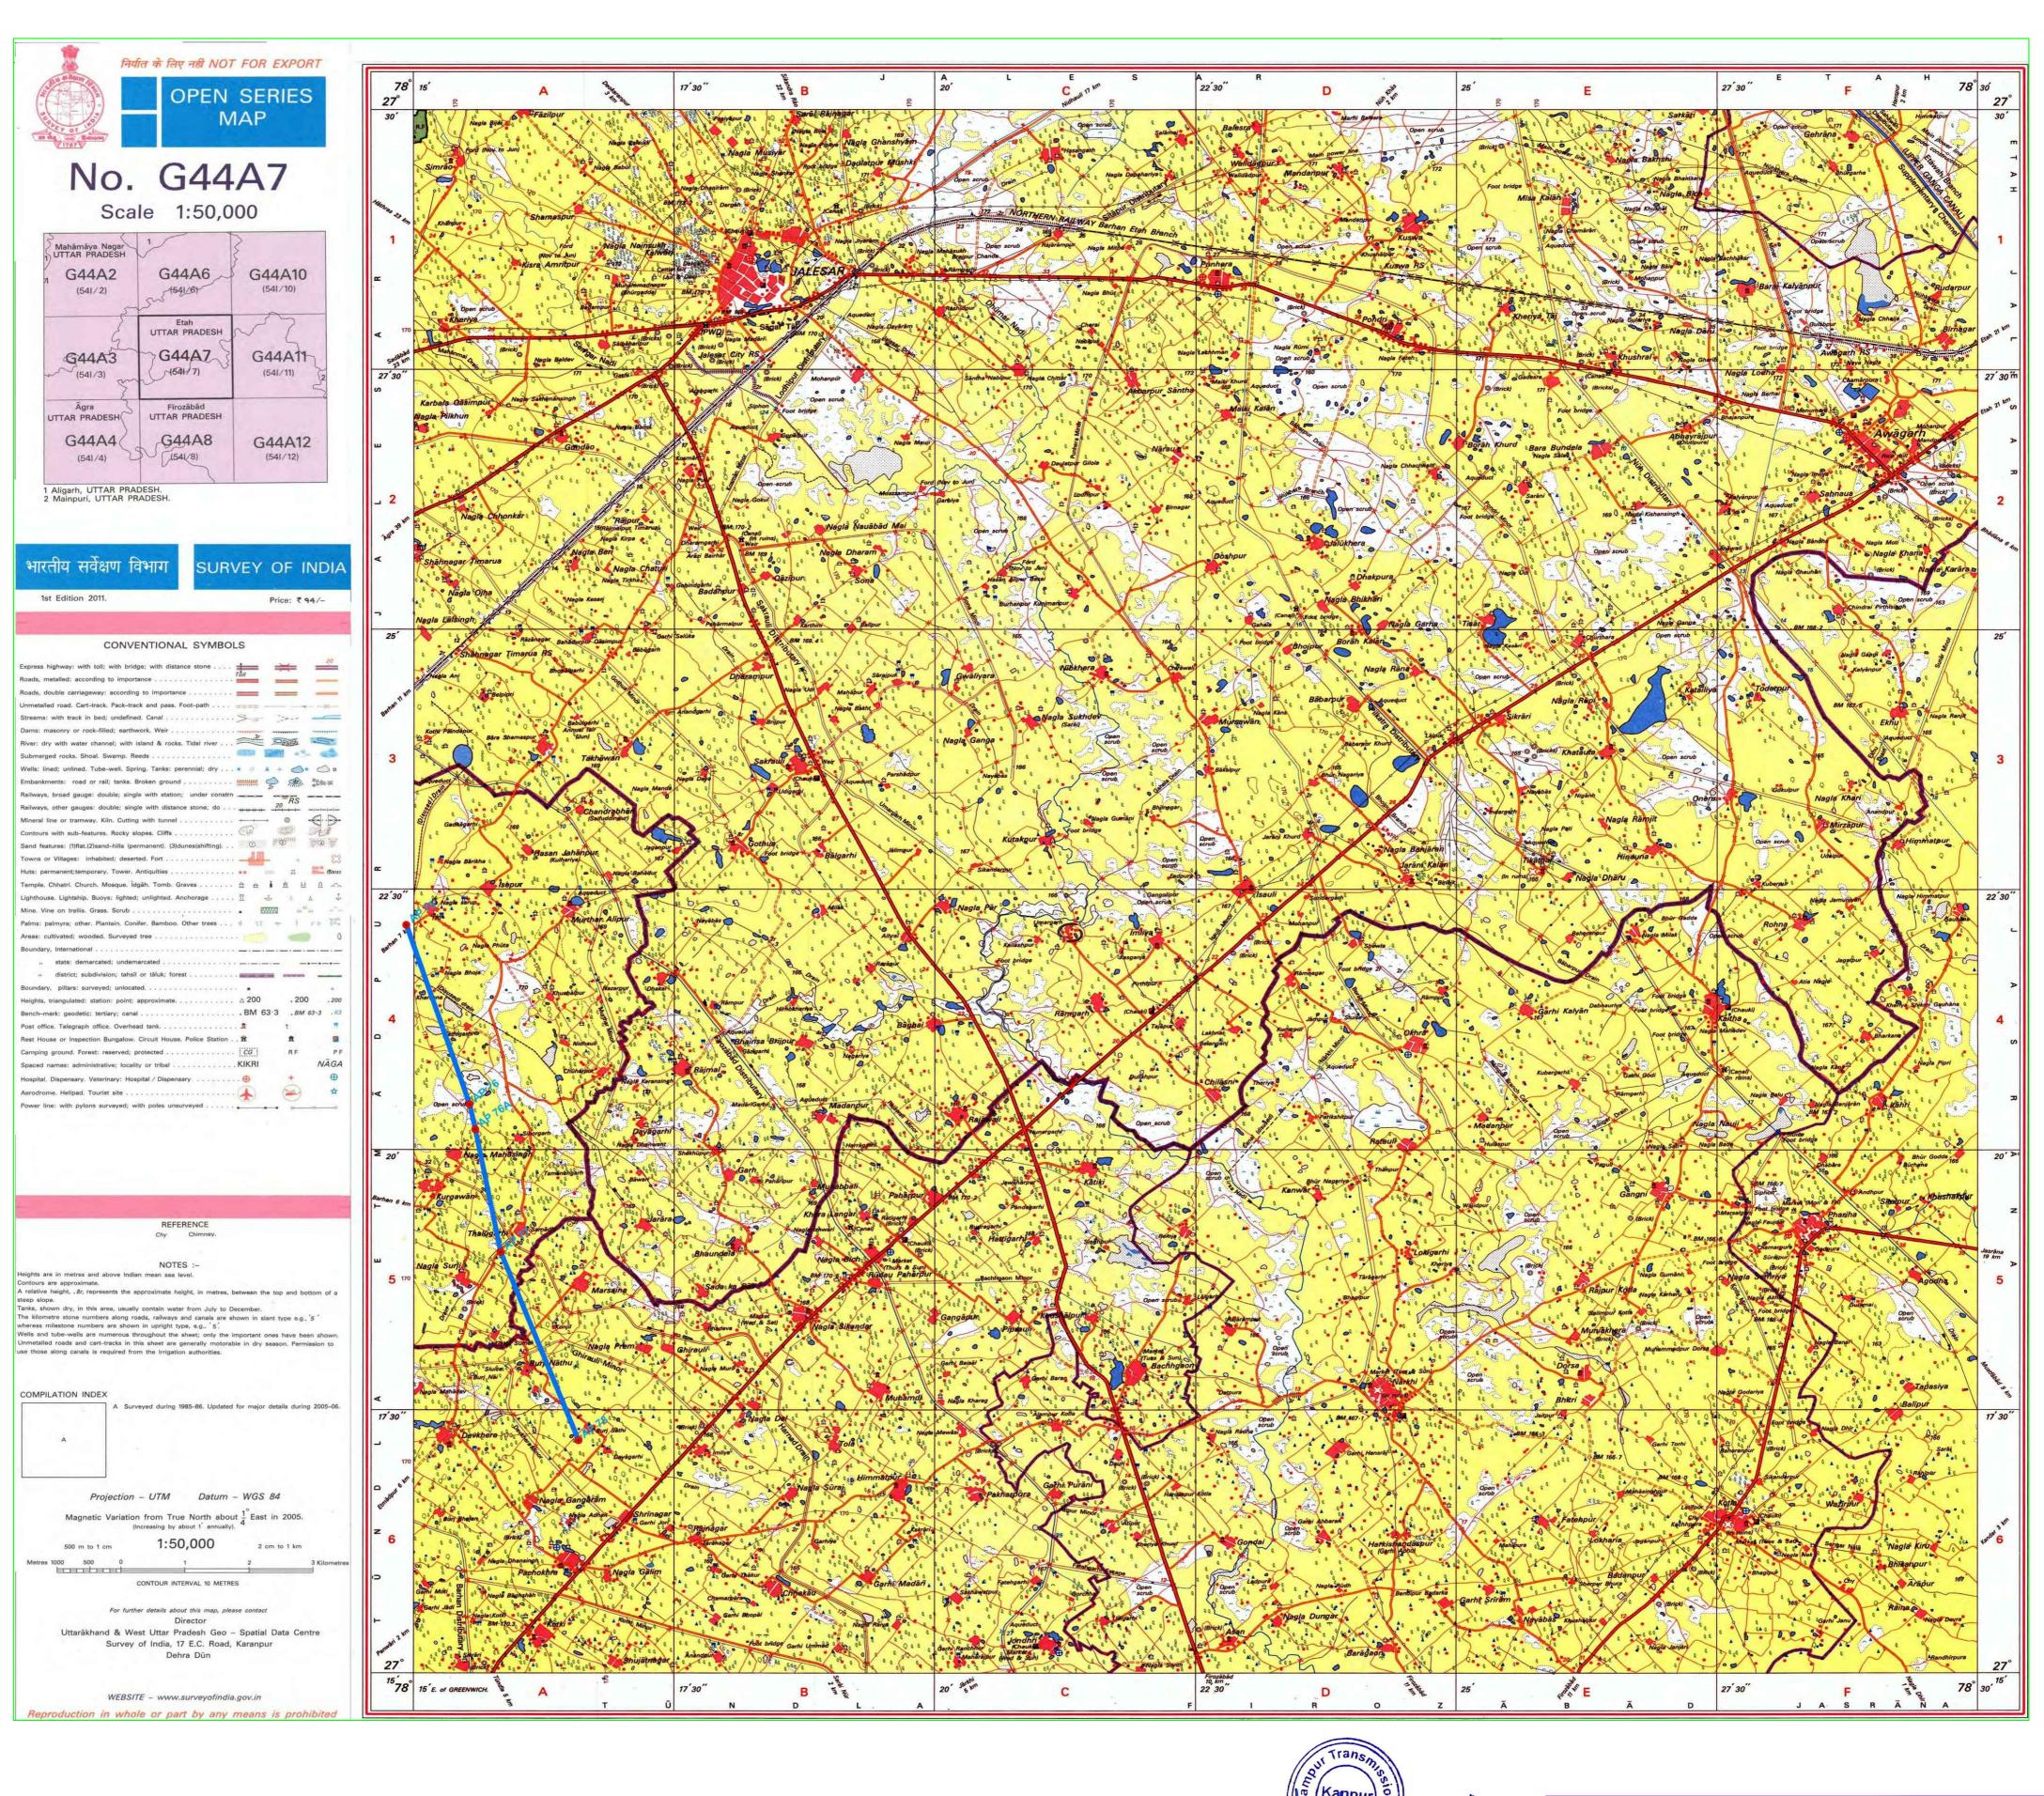

# GHATAMPUR TRANSMISSION LTD

PROPOSED ROUTE OF 765 KV S/C AGRA- GREATER NOIDA TRANSMISSION LINE (AGRA FOREST DIVISION)

#### **ROUTE MAP**

765 KV S/C AGRA-GREATER NOIDA TRANSMISSION LINE (AGRA FOREST DIVISION)

Total length (km) (In Agra Forest Div.)

23.7845

Route Name

Proposed Route (In Agra Forest Div.)

Forest length (m) (In Agra Forest Div.)

78.0532

LINEAR SCALE Km 5.00 4.50 4.00 3.50 3.00 2.50 2.00 1.50 1.00 0.50 0.0 0.50 1.00

|                                                |               |                                             |                                                 | . Г   | LE                             |
|------------------------------------------------|---------------|---------------------------------------------|-------------------------------------------------|-------|--------------------------------|
| Non Forest length (m)<br>(In Agra Forest Div.) | ROW Width (m) | Forest area in ha.<br>(In Agra Forest Div.) | Non Forest area in ha.<br>(In Agra Forest Div.) | SL.NO | DESCRIPTION                    |
| (11111g1111 01000 2111)                        |               |                                             | ` 2 /                                           | 1.    | Proposed route Shown As        |
| 23706.4148                                     | 64            | 0.4996                                      | 151.7209                                        | 2.    | Forest Involved Shown As       |
|                                                |               |                                             |                                                 | 3.    | Road and Railway line crossing |

SYMBOL

SHEET NO:- 3 OF 3

DESCRIPTION

Road and Railway line crossing (Non Forest) Shown as....

| PROJECT:-       | 765 KV S/C AGRA-GREATER NOIDA TRANSMISSION LIID. |                                                         |  |
|-----------------|--------------------------------------------------|---------------------------------------------------------|--|
| User Agency:-   |                                                  |                                                         |  |
| Dwg. Title:-    |                                                  | AGRA-G NOIDA PROPOSED<br>E ROUTE (AGRA FOREST DIVISION) |  |
| DATE - 05/10/19 |                                                  | DRAWING NO GTL/A-G/06                                   |  |

SCALE 1:50000