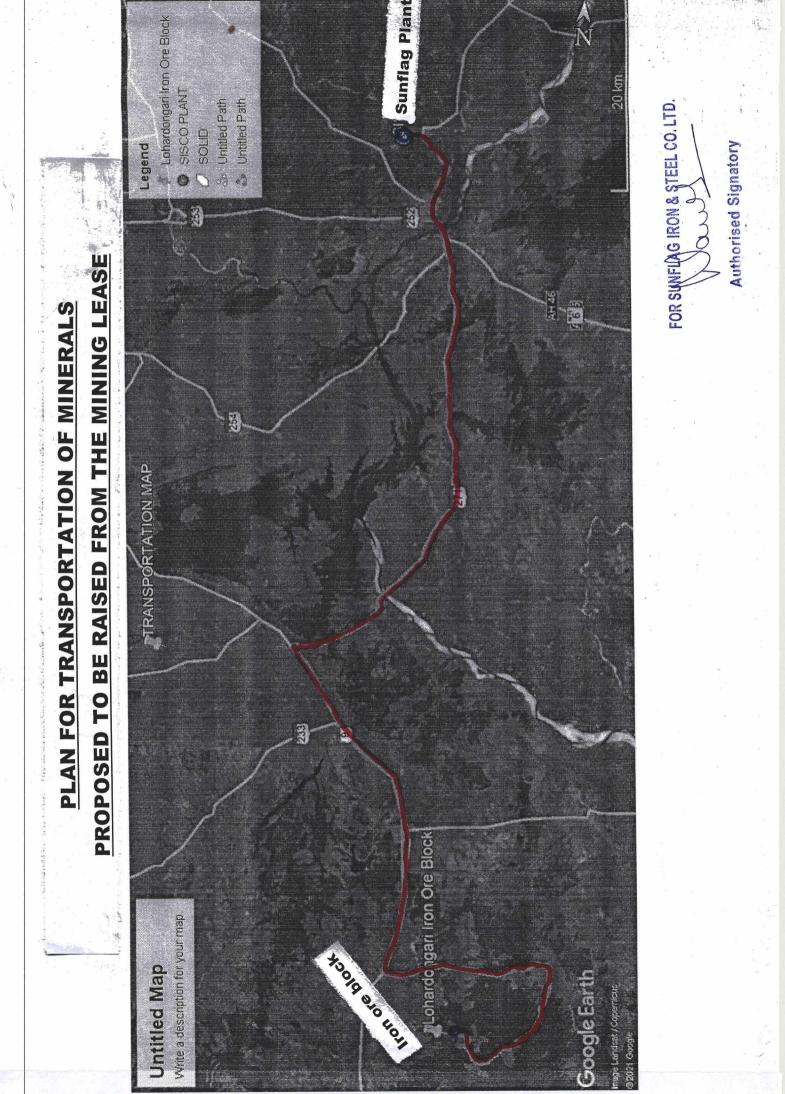

Ore will be crushed by mobile crusher in pit itself. The iron ore fines will be transported to Bhandara Steel plant by using road.

The route of transportation of Iron ore from Mining lease to steel plant Bhandara is given below and also marked in google map:

"Mining lease Area ------Kitale Village-----Talodhi/ Bramhapuri-----Nagbhid-

-----Nilaj Phata -----Pawani-----Bhandara-----Sunflag Plant "

FOR SUNFLAG IRON & STEEL CO. LTD

**Authorised Signatory** 