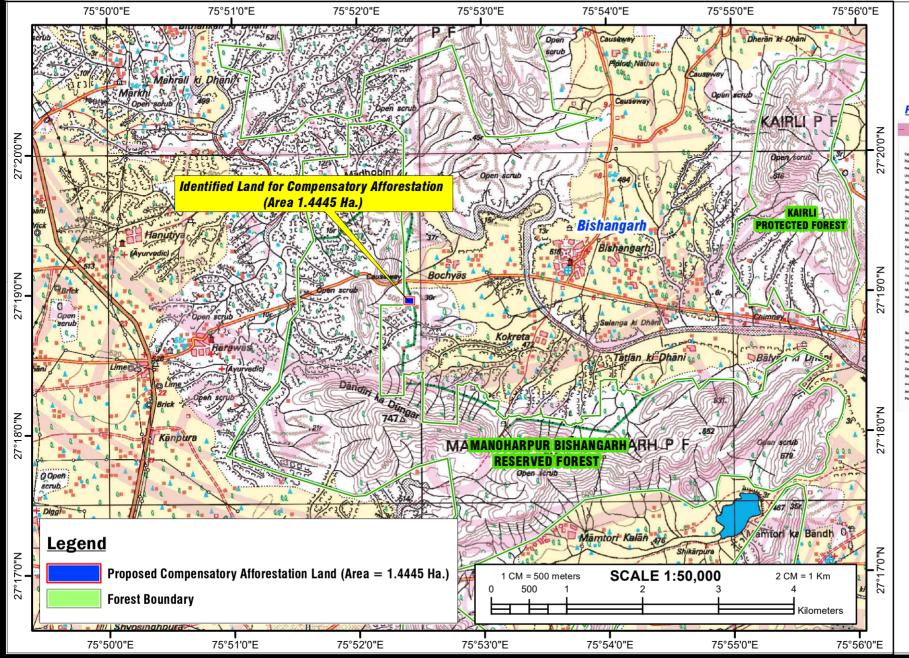

## MAP SHOWING FOR GEO REFERENCED SURVEY OF INDIA TOPOSHEET WITH IDENTIFIED LAND FOR COMPENSATORY AFFORESTATION (NFL) AT VILLAGE BISHANGARH. RANGE SHAHPURA. DIVISION JAIPUR NORTH TERRITORIAL. DISTRICT - JAIPUR (RAJASTHAN)

Full Title of the Project: "Construction of Road Widening & Strengthening of Manoharpur to Itwa Bhopji Via Nawalpura Charanwas (MDR-187)"

Proposal No.: FP/RJ/ROAD/35096/2018