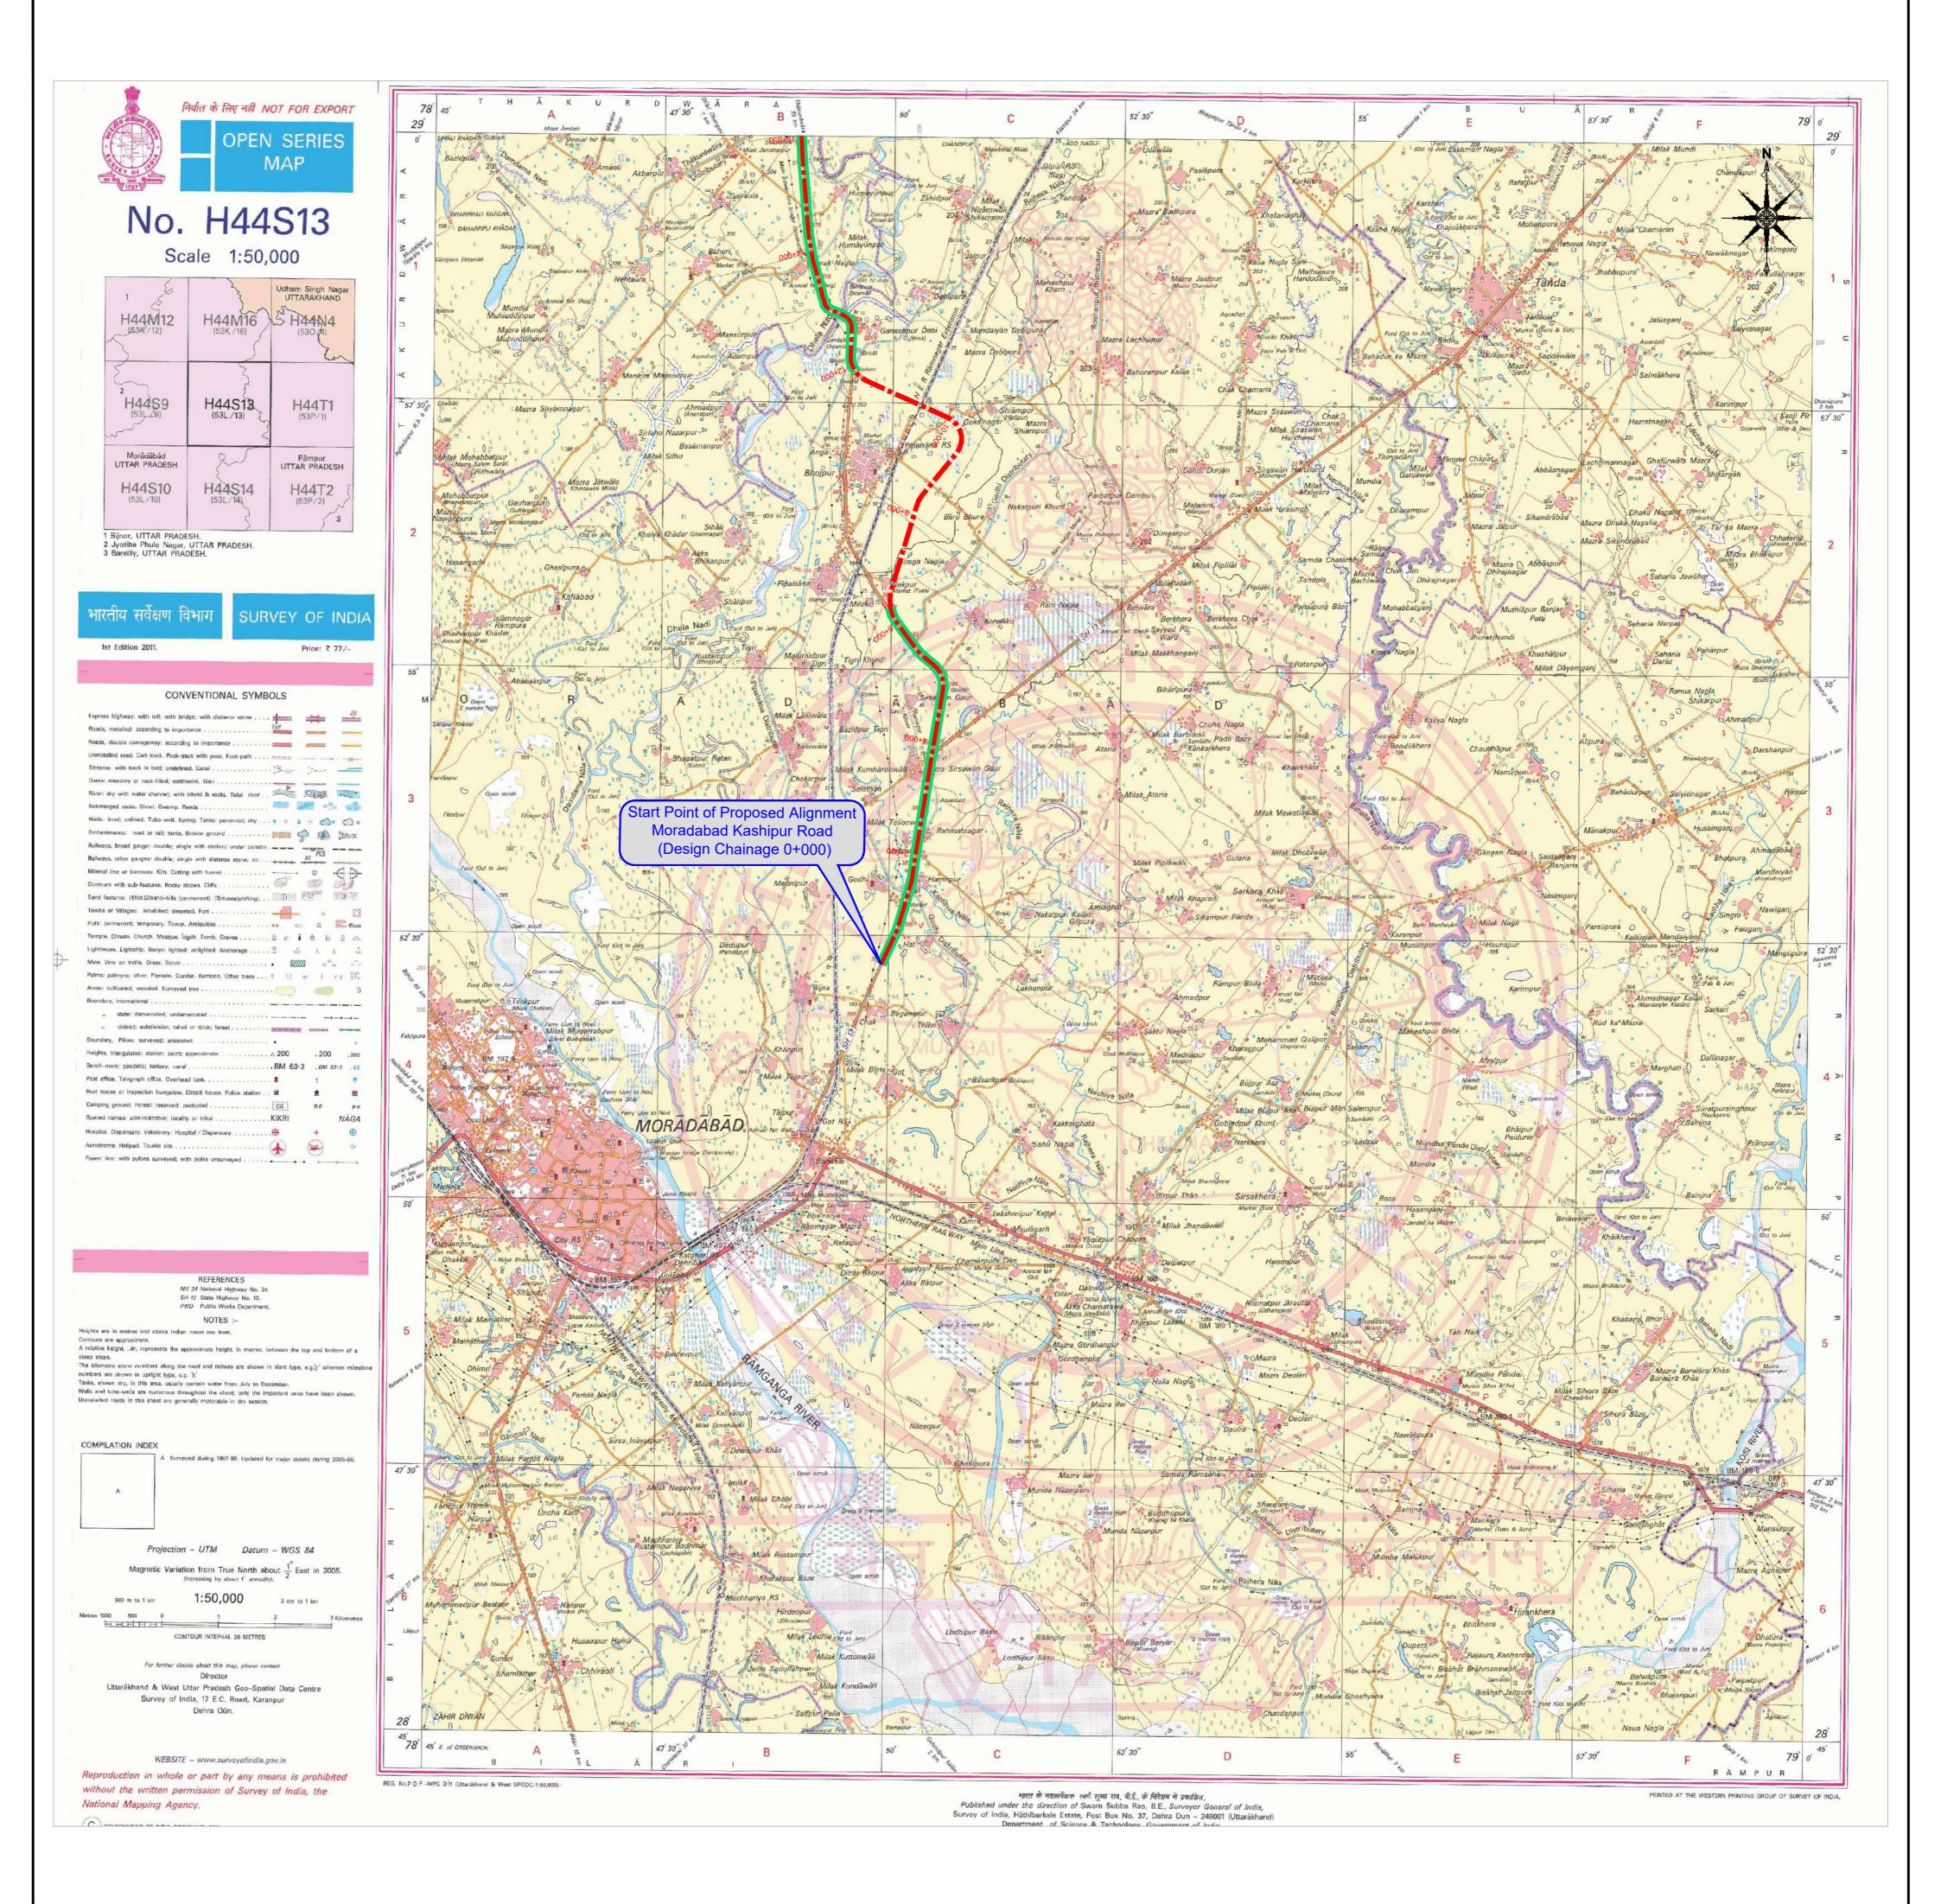

SOI TOPOSHEET SHOWING PROPOSED FOREST LAND ( PF ) FOR "IMPROVEMENT AND UP-GRADATION OF MORADABAD - KASHIPUR SECTION OF NH-734 INCLUDING MORADABAD BYPASS UNDER NHDP PAHSE-VII IN THE STATE OF UTTAR PRADESH (PACKAGE-II) MORADABAD - KASHIPUR ROAD (LENGTH= 39.750 KM) START FROM CH. 0+00 (EXISTING KM. 389+00) AT BIJNA AND ENDS AT CH. 39+750 AT UP/UK BORDER NEAR DHANDI RIVER."

| LEGENDS            |       |
|--------------------|-------|
| PROPOSED ALIGNMENT |       |
| PROTECTED FOREST   |       |
| PROPOSED CHAINAGE  | 1+000 |

SOI TOPOSHEET SHOWING PROPOSED FOREST LAND ( PF ) FOR "IMPROVEMENT AND UP-GRADATION OF MORADABAD - KASHIPUR SECTION OF NH-734 INCLUDING MORADABAD BYPASS UNDER NHDP PAHSE-VII IN THE STATE OF UTTAR PRADESH (PACKAGE-II) MORADABAD - KASHIPUR ROAD (LENGTH= 39.750 KM) START FROM CH. 0+00 (EXISTING KM. 389+00) AT BIJNA AND ENDS AT CH. 39+750 AT UP/UK BORDER NEAR DHANDI RIVER."