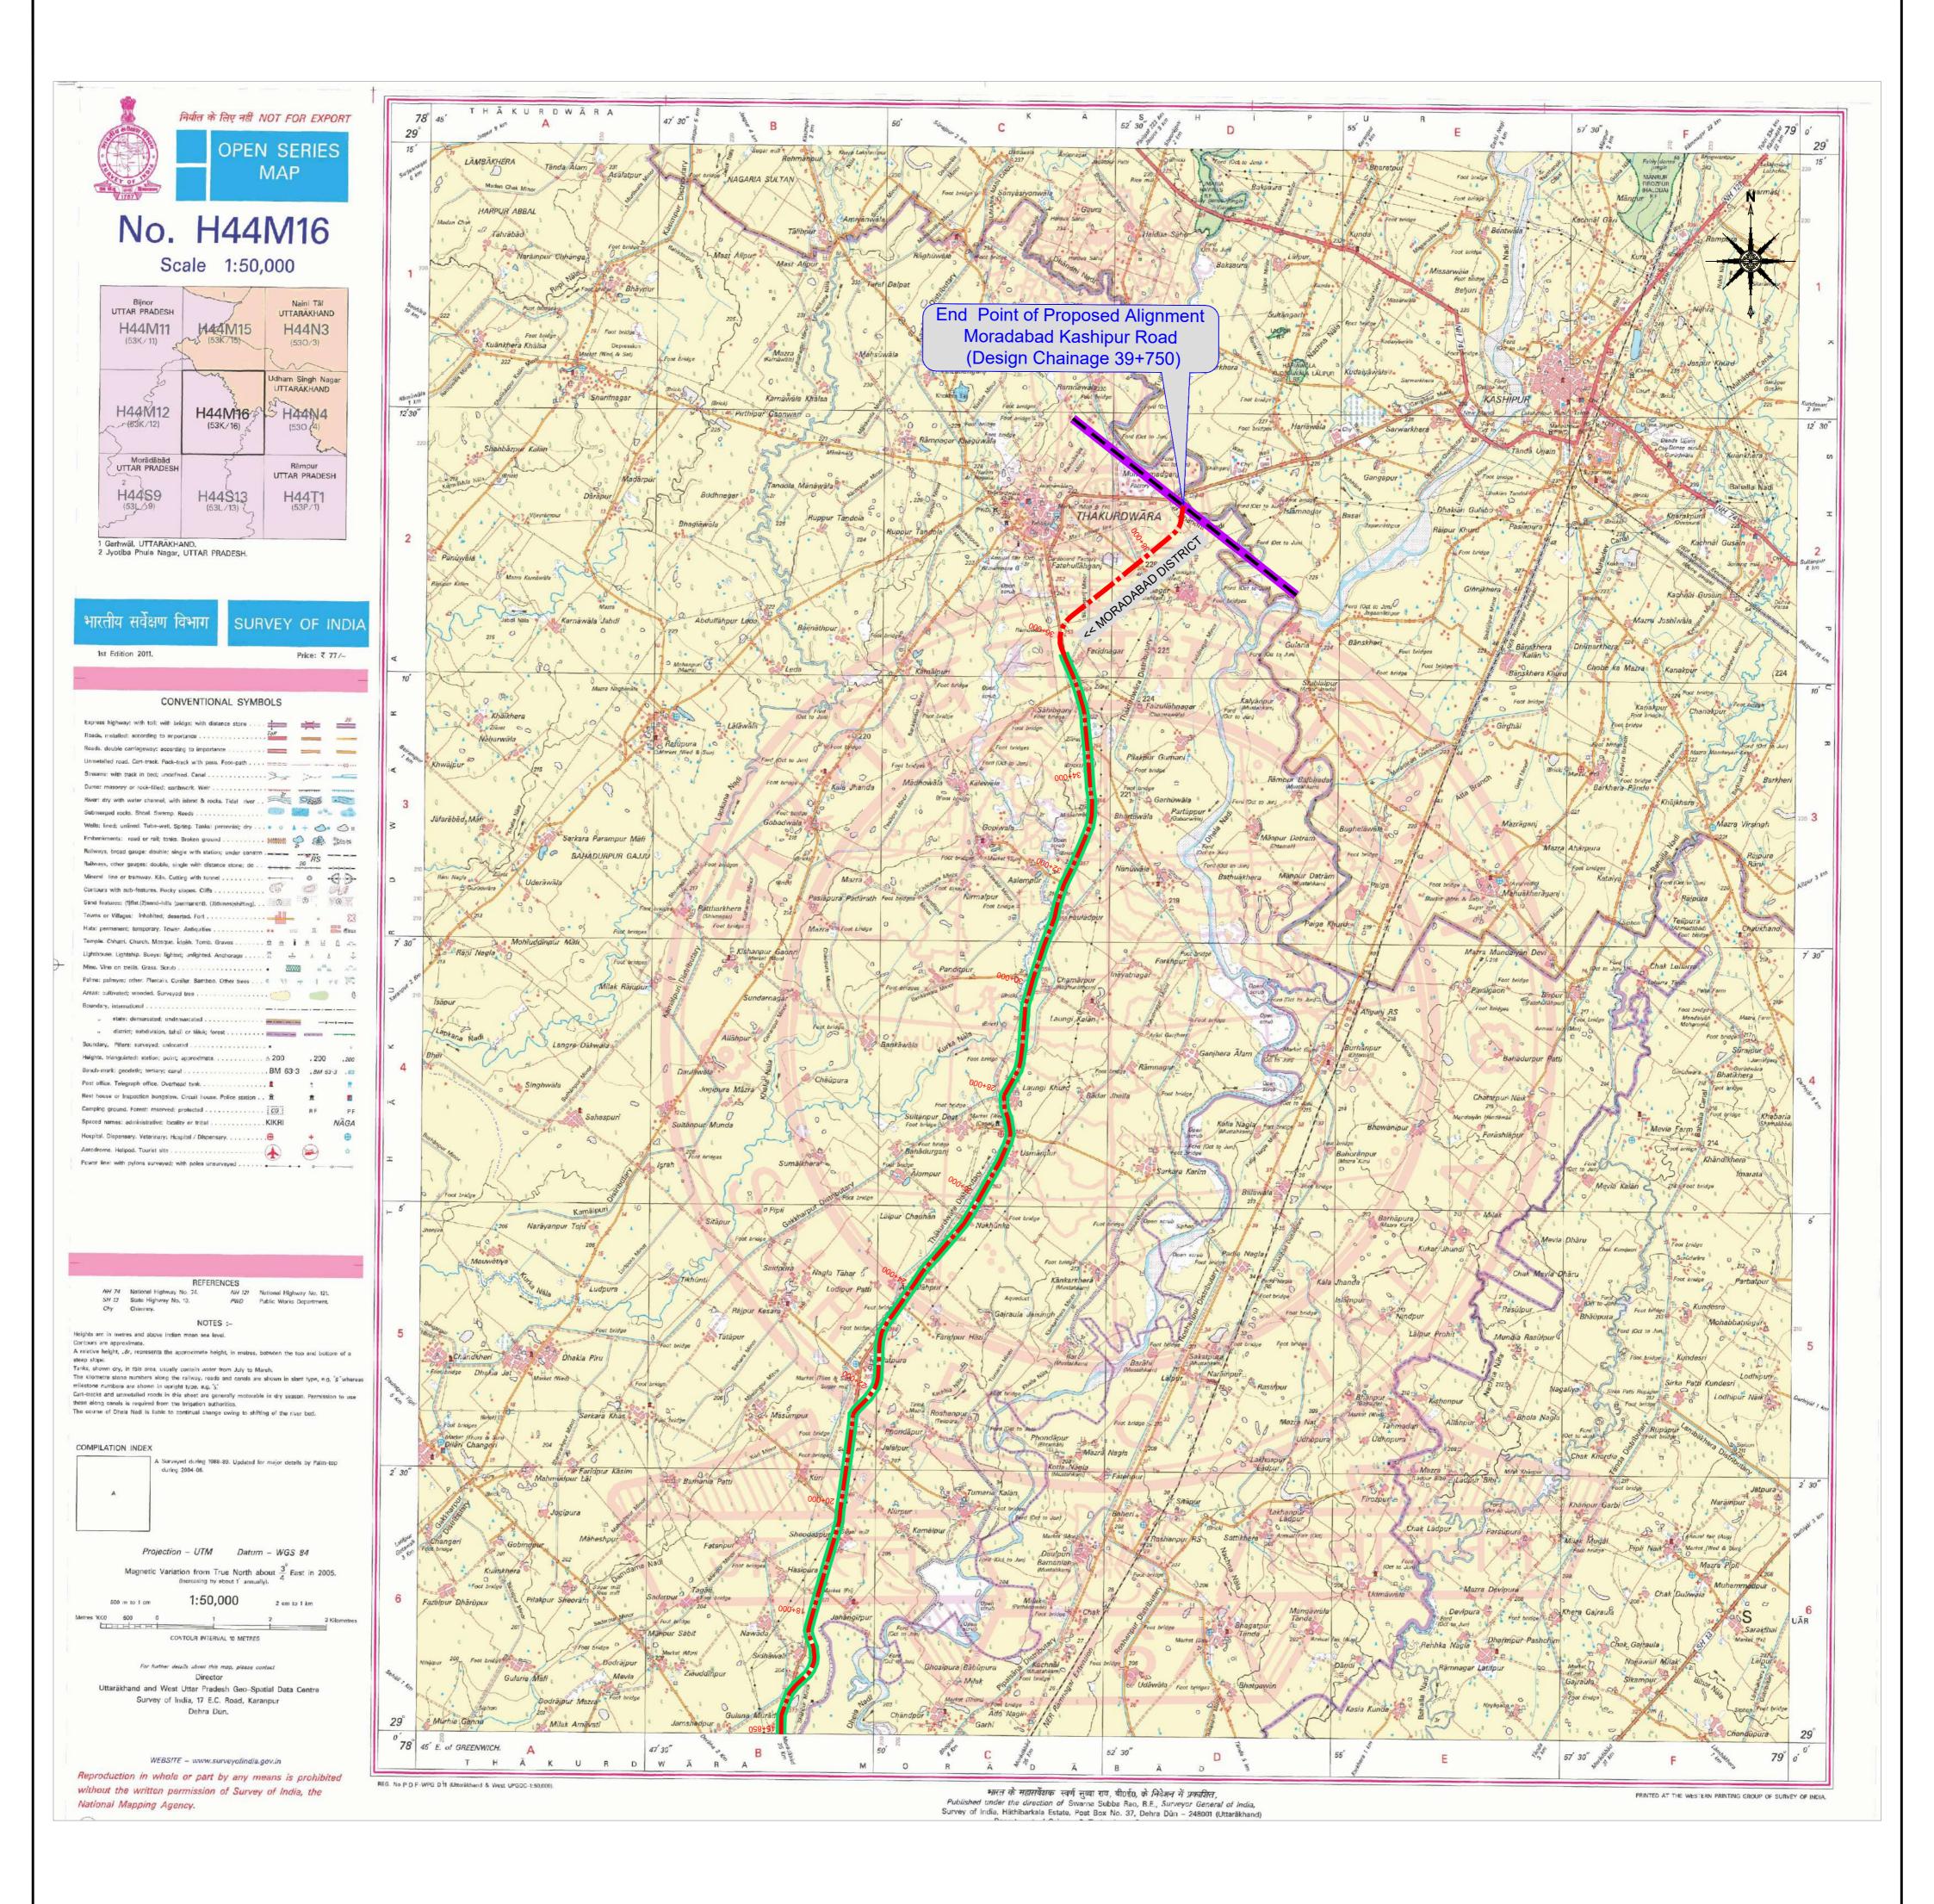

SOI TOPOSHEET SHOWING PROPOSED FOREST LAND ( PF ) FOR "IMPROVEMENT AND UP-GRADATION OF MORADABAD - KASHIPUR SECTION OF NH-734 INCLUDING MORADABAD BYPASS UNDER NHDP PAHSE-VII IN THE STATE OF UTTAR PRADESH (PACKAGE-II) MORADABAD - KASHIPUR ROAD (LENGTH= 39.750 KM) START FROM CH. 0+00 (EXISTING KM. 389+00) AT BIJNA AND ENDS AT CH. 39+750 AT UP/UK BORDER NEAR DHANDI RIVER."

| LEGENDS            |          |
|--------------------|----------|
| PROPOSED ALIGNMENT | <u> </u> |
| PROTECTED FOREST   |          |
| PROPOSED CHAINAGE  | 1+000    |
| DISTRICT BOUNDARY  |          |