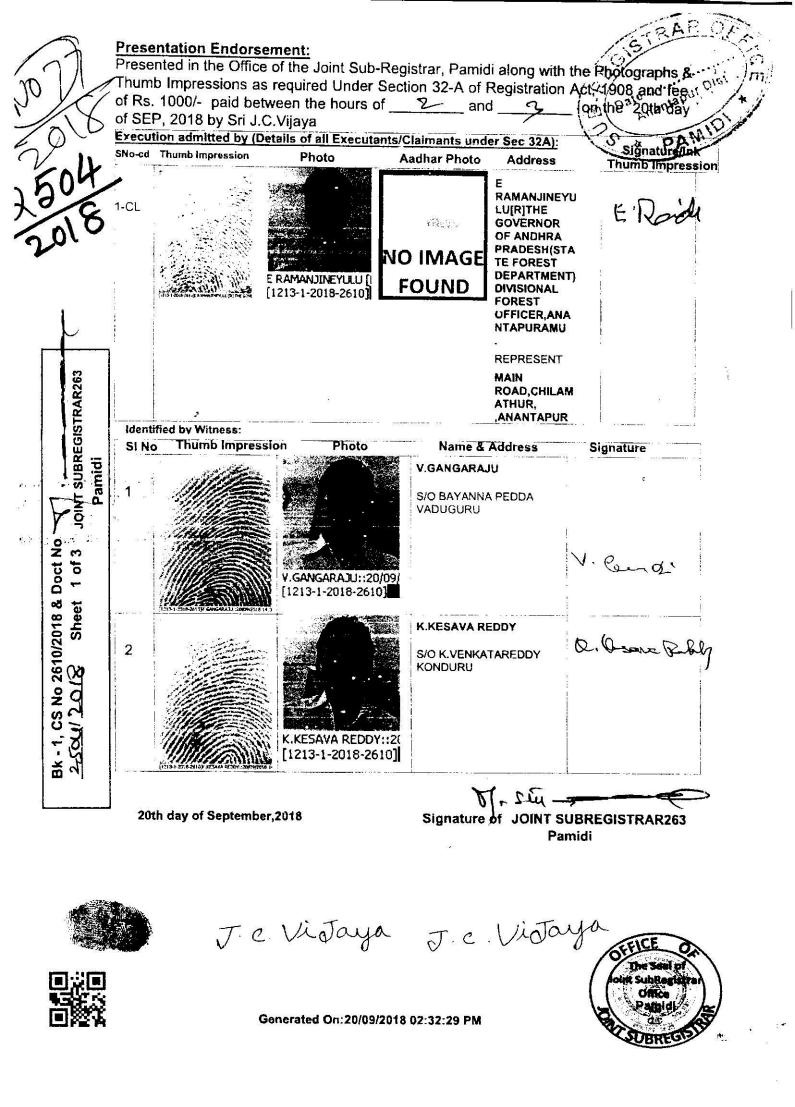

The compliance report on fulfillment of the conditions stipulated in the reference 1<sup>st</sup> cited is furnished hereunder as submitted by Forest Range Officer, Ananthapuramu.

| SI.<br>No. | Condition                                                                                                                                                                                                                                                                                                                                           | Reply                                                                                                                                                                                                                                                                                       |
|------------|-----------------------------------------------------------------------------------------------------------------------------------------------------------------------------------------------------------------------------------------------------------------------------------------------------------------------------------------------------|---------------------------------------------------------------------------------------------------------------------------------------------------------------------------------------------------------------------------------------------------------------------------------------------|
| 1          | Legal status of the diverted forest land shall remain unchanged;                                                                                                                                                                                                                                                                                    | The Legal Status of the diverted forest land shall remain unchanged.                                                                                                                                                                                                                        |
| 2          | The demarcation of the proposed forest area<br>shall be carried out by erecting 4 feet high<br>cement concrete pillars duly numbered at an<br>interval of 20 meters at the cost of User Agency.<br>The User Agency shall ensure demarcation of<br>boundary of safety zone (7.50 meter strip all<br>along the outer boundary within the mining lease | The user agency has not demarcated the<br>proposed mining lease area with 4 feet<br>height cement concrete pillars at 20 Meters<br>interval. Further the user agency has not<br>demarcated the safety zone area also within<br>the mining lease area.                                       |
|            | area);                                                                                                                                                                                                                                                                                                                                              | The UA has submitted an undertaking stating<br>that the demarcation of proposed mining<br>lease area will be carried out with 4 feet<br>height cement concrete pillars at 20 Mts<br>intervals and also to demarcate the<br>boundary of the Safety zone area. An<br>undertaking is enclosed. |