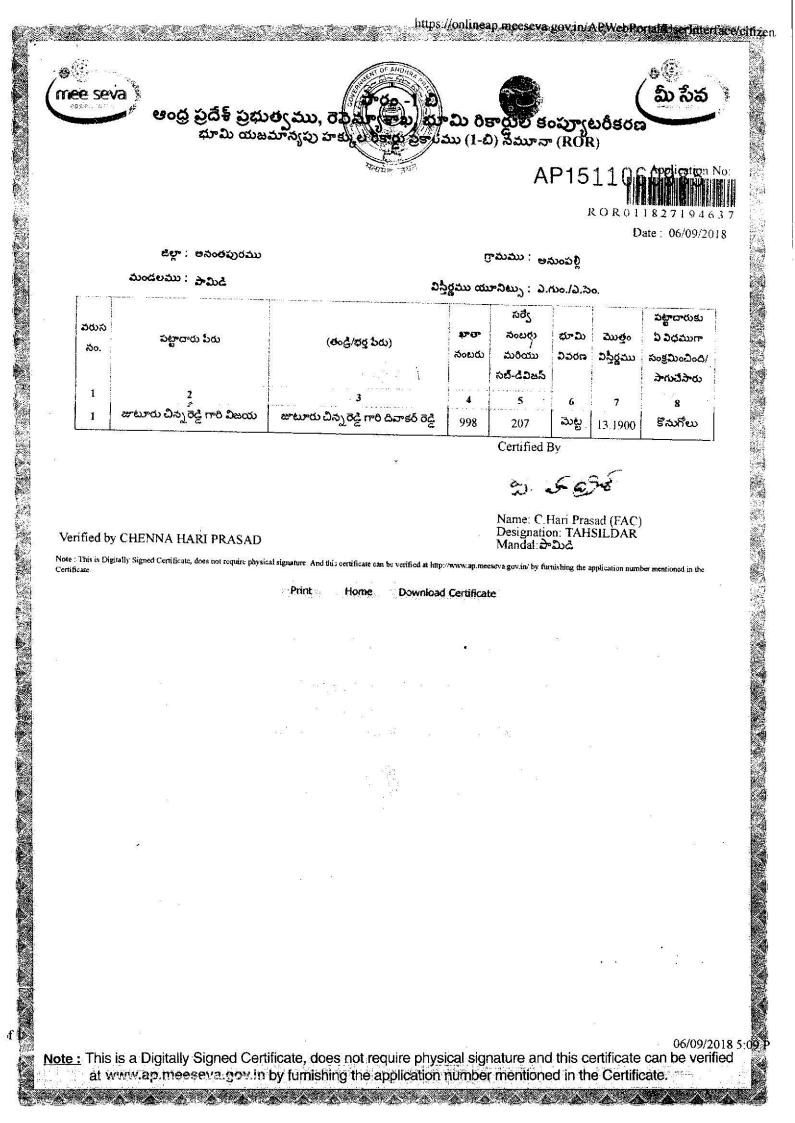

| 3 | Compensatory Afforestation over identified non-<br>forest land over an extent of 2.040 Ha of non-<br>forest in Sy. No. 207 of Anumpalli (Village) of<br>Putlur (mandal) of Gooty Range of<br>Ananthapuramu Division shall be raised and<br>maintained by the State Forest Department from<br>funds to be provided by the User agency;                                                                                                                              | The user agency has identified the non-<br>forest land in Sy.No. 207 extent of 5.04<br>Acres (or) 2.040 Ha. in Anumpalli (Village) of<br>Pamidi (mandal) of Gooty Range of<br>Ananthapuramu Division. The Compensatory<br>Afforestation scheme has been prepared<br>over an extent of 2.04 Ha, identified by the<br>UA, with a financial outlay of Rs. <b>13.700</b><br>lakh over a period of (12) years i.e. (10)<br>years maintenance period after raising<br>starting from 2019-20 to 2030-2031.                                                                                                                                                                                                           |
|---|--------------------------------------------------------------------------------------------------------------------------------------------------------------------------------------------------------------------------------------------------------------------------------------------------------------------------------------------------------------------------------------------------------------------------------------------------------------------|---------------------------------------------------------------------------------------------------------------------------------------------------------------------------------------------------------------------------------------------------------------------------------------------------------------------------------------------------------------------------------------------------------------------------------------------------------------------------------------------------------------------------------------------------------------------------------------------------------------------------------------------------------------------------------------------------------------|
|   |                                                                                                                                                                                                                                                                                                                                                                                                                                                                    | A demand notice was issued to the User<br>agency to deposit an amount of Rs. 13.70<br>lakh towards cost of CA through e-payment<br>mode vide this office Rc. No. 5225/2017/TO,<br>dated 05.09.2018. The UA has deposited<br>an amount of Rs. 13.70 lakh.                                                                                                                                                                                                                                                                                                                                                                                                                                                      |
| 4 | Entire non-forest land identified over an extent<br>of 2.04 ha in Sy. No. 207 of Anumpalli (Village)<br>of Pamidi (M) of Gooty Range of Ananthapuramu<br>Division for raising compensatory afforestation<br>shall be transferred and mutated in favour of the<br>State Forest Department before issue of the<br>Stage-II clearance. The approved Compensatory<br>Afforestation scheme shall not be changed<br>without prior approval of the Central<br>Government. | The non-forest land identified in Sy.No. 207<br>of Anumpalli (v) of Pamidi (M) of<br>Ananthapuramu District over an extent of<br>5.04 Acres (or) 2.04 Ha. has been<br>transferred and mutated in favour of State<br>Forest Department vide Tahsildar, Pamidi<br>Proceedings Rc. No. 251/2018, dated<br>30.09.2018. Copy of the proceedings and<br>mutation certificate is enclosed.                                                                                                                                                                                                                                                                                                                           |
| 5 | The State Government shall charge the Net<br>Present Value (NPV) of the diverted forest land<br>measuring 1.95 ha from the user agency as per<br>the orders of the Hon'ble Supreme Court dated<br>28.03.2008 and 09.05.2008 in IA Nos 826 in 566<br>with related IA;s in Writ Petition (Civil) No.<br>202/1995 and the guidelines issued by this<br>Ministry vide its letter No. 5-3/2007-FC, dated<br>05.2009 in this regard;                                     | The User agency has deposited the NPV<br>amount of Rs. <b>12,20,700</b> /- (Rupees Twelve<br>lakh twenty thousand seven hundred only) in<br>lieu of forest land being diverted under this<br>project.                                                                                                                                                                                                                                                                                                                                                                                                                                                                                                         |
| 6 | Additional amount of the Net Present Value<br>(NPV) of the diverted forest land if any,<br>becoming due after revision of the same by the<br>Hon'ble Supreme Court of India in future, shall<br>be charged by the State Government from the<br>User Agency. The User Agency shall furnish an<br>under taking to this effect;                                                                                                                                       | The user agency has submitted an<br>undertaking to pay an additional amount of<br>NPV of the diverted forest land, if any due as<br>per the orders of the Hon'ble Supreme Court<br>of India. Copy enclosed.                                                                                                                                                                                                                                                                                                                                                                                                                                                                                                   |
| 7 | The funds received from the User Agency<br>towards Compensatory Afforestation and Net<br>Present Value under this project shall be<br>deposited in the respective Corporation bank<br>account of the Andhra Pradesh State CAMPA.<br>The User Agency shall compulsorily deposit<br>the NPV and other levies, only by<br>generating challan through the Ministry's<br>website;                                                                                       | The User agency has deposited an amount<br>of Rs. <b>29,45,700</b> /- (Rupees Twenty nine<br>lakh forty five thousand seven hundred only)<br>which includes amount of Rs. <b>12,20,700</b> /-<br>towards Net Present Value (NPV) and an<br>amount of Rs. <b>13,70,000</b> /- towards<br>Compensatory Afforestation and an amount<br>of Rs. <b>2,45,000</b> /- Safety zone and<br>Afforestation planting and amount of<br>Rs. <b>1,10,000</b> towards Gap planting<br>including SMC works through online challan<br>generated in Ministry's Website in<br>Corporation Bank, Tadipatri vide Bank's<br>Transaction No. 311220180926309132,<br>dated 26.09.2018. Copy of payment receipt<br>is herewith enclosed. |