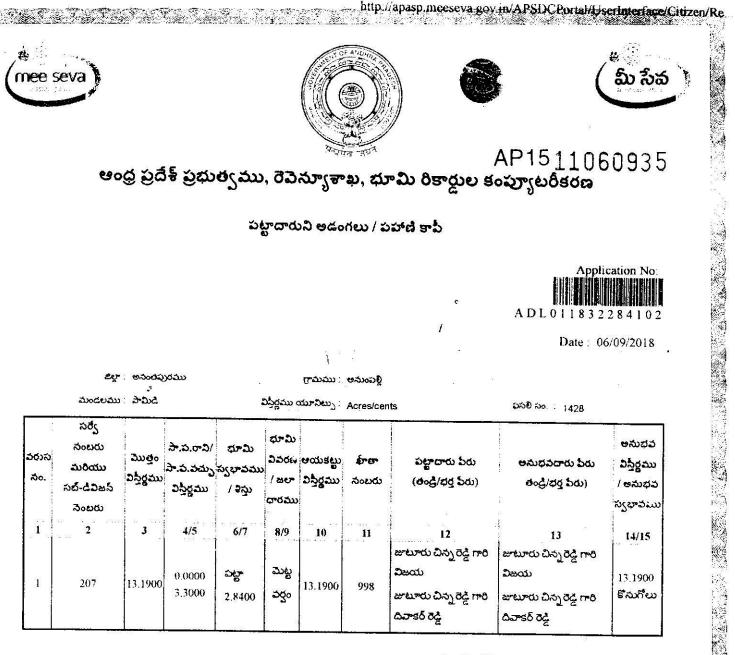

| 3 | Compensatory Afforestation over identified non-<br>forest land over an extent of 2.040 Ha of non-<br>forest in Sy. No. 207 of Anumpalli (Village) of<br>Putlur (mandal) of Gooty Range of<br>Ananthapuramu Division shall be raised and<br>maintained by the State Forest Department from<br>funds to be provided by the User agency;                                                                                                                              | The user agency has identified the non-<br>forest land in Sy.No. 207 extent of 5.04<br>Acres (or) 2.040 Ha. in Anumpalli (Village) of<br>Pamidi (mandal) of Gooty Range of<br>Ananthapuramu Division. The Compensatory<br>Afforestation scheme has been prepared<br>over an extent of 2.04 Ha, identified by the<br>UA, with a financial outlay of Rs. <b>13.700</b><br>lakh over a period of (12) years i.e. (10)<br>years maintenance period after raising<br>starting from 2019-20 to 2030-2031.                                                                                                                                                                                                           |
|---|--------------------------------------------------------------------------------------------------------------------------------------------------------------------------------------------------------------------------------------------------------------------------------------------------------------------------------------------------------------------------------------------------------------------------------------------------------------------|---------------------------------------------------------------------------------------------------------------------------------------------------------------------------------------------------------------------------------------------------------------------------------------------------------------------------------------------------------------------------------------------------------------------------------------------------------------------------------------------------------------------------------------------------------------------------------------------------------------------------------------------------------------------------------------------------------------|
|   |                                                                                                                                                                                                                                                                                                                                                                                                                                                                    | A demand notice was issued to the User<br>agency to deposit an amount of Rs. 13.70<br>lakh towards cost of CA through e-payment<br>mode vide this office Rc. No. 5225/2017/TO,<br>dated 05.09.2018. The UA has deposited<br>an amount of Rs. 13.70 lakh.                                                                                                                                                                                                                                                                                                                                                                                                                                                      |
| 4 | Entire non-forest land identified over an extent<br>of 2.04 ha in Sy. No. 207 of Anumpalli (Village)<br>of Pamidi (M) of Gooty Range of Ananthapuramu<br>Division for raising compensatory afforestation<br>shall be transferred and mutated in favour of the<br>State Forest Department before issue of the<br>Stage-II clearance. The approved Compensatory<br>Afforestation scheme shall not be changed<br>without prior approval of the Central<br>Government. | The non-forest land identified in Sy.No. 207<br>of Anumpalli (v) of Pamidi (M) of<br>Ananthapuramu District over an extent of<br>5.04 Acres (or) 2.04 Ha. has been<br>transferred and mutated in favour of State<br>Forest Department vide Tahsildar, Pamidi<br>Proceedings Rc. No. 251/2018, dated<br>30.09.2018. Copy of the proceedings and<br>mutation certificate is enclosed.                                                                                                                                                                                                                                                                                                                           |
| 5 | The State Government shall charge the Net<br>Present Value (NPV) of the diverted forest land<br>measuring 1.95 ha from the user agency as per<br>the orders of the Hon'ble Supreme Court dated<br>28.03.2008 and 09.05.2008 in IA Nos 826 in 566<br>with related IA;s in Writ Petition (Civil) No.<br>202/1995 and the guidelines issued by this<br>Ministry vide its letter No. 5-3/2007-FC, dated<br>05.2009 in this regard;                                     | The User agency has deposited the NPV<br>amount of Rs. <b>12,20,700</b> /- (Rupees Twelve<br>lakh twenty thousand seven hundred only) in<br>lieu of forest land being diverted under this<br>project.                                                                                                                                                                                                                                                                                                                                                                                                                                                                                                         |
| 6 | Additional amount of the Net Present Value<br>(NPV) of the diverted forest land if any,<br>becoming due after revision of the same by the<br>Hon'ble Supreme Court of India in future, shall<br>be charged by the State Government from the<br>User Agency. The User Agency shall furnish an<br>under taking to this effect;                                                                                                                                       | The user agency has submitted an<br>undertaking to pay an additional amount of<br>NPV of the diverted forest land, if any due as<br>per the orders of the Hon'ble Supreme Court<br>of India. Copy enclosed.                                                                                                                                                                                                                                                                                                                                                                                                                                                                                                   |
| 7 | The funds received from the User Agency<br>towards Compensatory Afforestation and Net<br>Present Value under this project shall be<br>deposited in the respective Corporation bank<br>account of the Andhra Pradesh State CAMPA.<br>The User Agency shall compulsorily deposit<br>the NPV and other levies, only by<br>generating challan through the Ministry's<br>website;                                                                                       | The User agency has deposited an amount<br>of Rs. <b>29,45,700</b> /- (Rupees Twenty nine<br>lakh forty five thousand seven hundred only)<br>which includes amount of Rs. <b>12,20,700</b> /-<br>towards Net Present Value (NPV) and an<br>amount of Rs. <b>13,70,000</b> /- towards<br>Compensatory Afforestation and an amount<br>of Rs. <b>2,45,000</b> /- Safety zone and<br>Afforestation planting and amount of<br>Rs. <b>1,10,000</b> towards Gap planting<br>including SMC works through online challan<br>generated in Ministry's Website in<br>Corporation Bank, Tadipatri vide Bank's<br>Transaction No. 311220180926309132,<br>dated 26.09.2018. Copy of payment receipt<br>is herewith enclosed. |