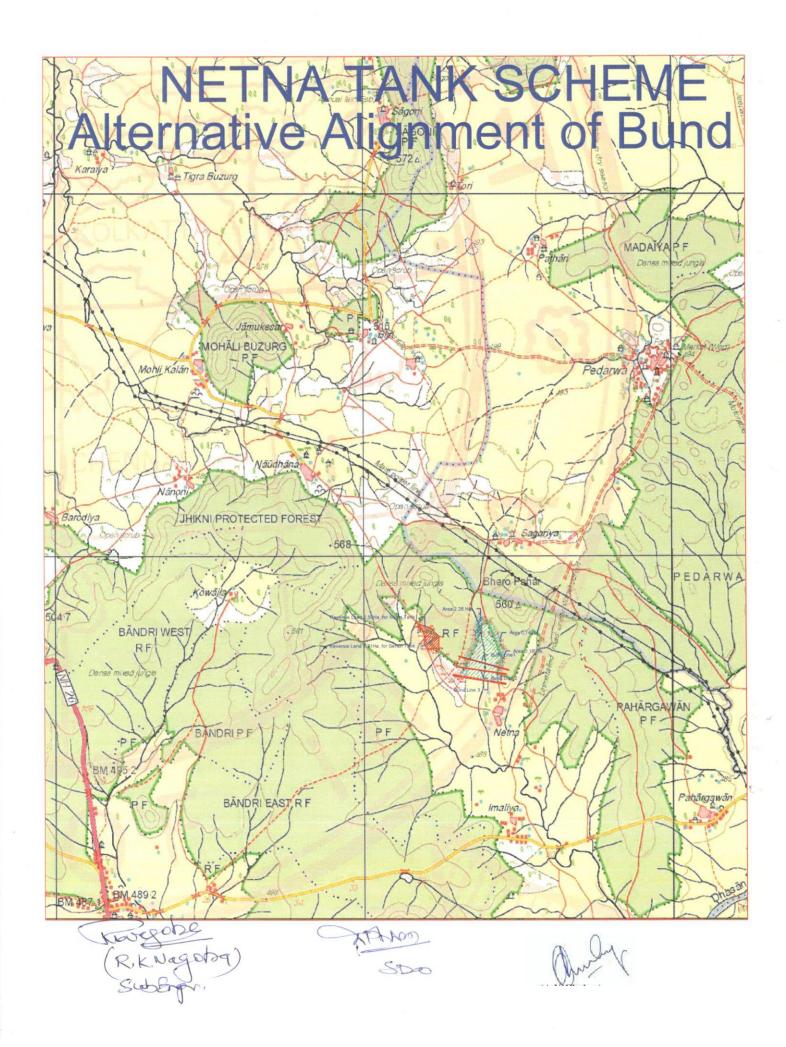

## नेतना जलाशय योजना संक्षिप्त टीप

नेतना जलाशय योजना जिला सागर के वैकल्पिक एलाइनमेंट का तुलनात्मक विवरण।

नेतना जलाशय योजना सागर जिले की मालथौन तहसील के मालथौन विकासखण्ड के अंतर्गत ग्राम नेतना के पास स्थानीय नाला पर प्रस्तावित है। योजना की प्रशासकीय स्वीकृति म.प्र. शासन जल संसाधन विभाग मंत्रालय भोपाल के पत्र क्र. एफ—22/1/2015—16/ल.सि./31 (51)/भो./दि. 11.10.2016 रू. 611.72 लाख की 200 हे. रूपांकित सिंचाई हेतु प्रदाय की गई। योजना के प्रस्तावित स्थल पर 3.43 वर्ग किमी. जलग्रहण क्षेत्र है एवं 75% विश्वसनीयता पर अधिकतम 1.06 मिघमी. जल की आवक है। योजना में उपलब्ध पानी के अनुसार तीन वैकल्पिक स्थलों पर कुल प्रभावित भूमि, वनभूमि का अध्ययन किया गया जिनका तुलनात्मक विवरण निम्नानुसार है:—

## 1. एलाइनमेंट नं. 1 :-

एलाइनमेंट क्र. 1 को स्थानीय नाले पर ऊपर की ओर लगाकर सर्वेक्षण किया गया जिसके आर.एल. 475.30 मी. के जलस्तर पर कुल 1.06 मिघमी. जल भराव क्षमता एवं 25.80 हे. कुल भूमि डूब में प्रभावित हो रही थी, जिसमें 8.00 हे. वनभूमि एवं 17.80 हे. निजी तथा शासकीय भूमि डूब में आ रही है। इससे 200 हे. क्षेत्र में सिंचाई सुविधा प्राप्त होगी।

## 2. एलाइनमेंट नं. 2 :-

एलाइनमेंट नं. 2 को स्थानीय नाले पर ग्राम नेतना के पास एलाइनमेंट 1 के नीचे की ओर सर्वेक्षण करने पर आर.एल. 479.00 मी. के जलस्तर पर कुलभराव क्षमता 1.06 मिघमी. प्राप्त होती है। इसमें कुल 29.40 हे. भूमि डूब में आ रही है, जिसमें से 5.50 हे. वनभूमि एवं 23.90 हे. निजी एवं शासकीय भूमि डूब में प्रभावित होगी। इससे 200 हे. क्षेत्र में सिंचाई सुविधा प्राप्त होगी।

## 3. एलाइनमेंट नं. 3 :--

एलाइनमेंट क्र. 2 के नीचे की ओर ग्राम नेतना के समीप सर्वेक्षण करने पर आर.एल. 474.00 मी. के जलस्तर पर कुलभराव क्षमता 1.06 मिघमी. प्राप्त होती है। इसमें कुल 33.17 हे. भूमि डूब में आ रही है, जिसमें से 2.50 हे. वनभूमि एवं 30.67 हे. निजी एवं शासकीय भूमि डूब में प्रभावित होगी। इससे 200 हे. क्षेत्र में सिंचाई सुविधा प्राप्त होगी।

उपरोक्त तीनों विकल्पों पर अधीक्षण यंत्री जल संसाधन मण्डल सागर से विचार विमर्श किया गया एवं इस निष्कर्ष पर पहुंचे कि तीनों विकल्पों में से वन एवं गैर वन भूमि के डूब एवं जलभराव क्षमता के तुलनात्मक विश्लेषण अनुसार विकल्प नं. 3 ही सर्वोत्तम विकल्प है।