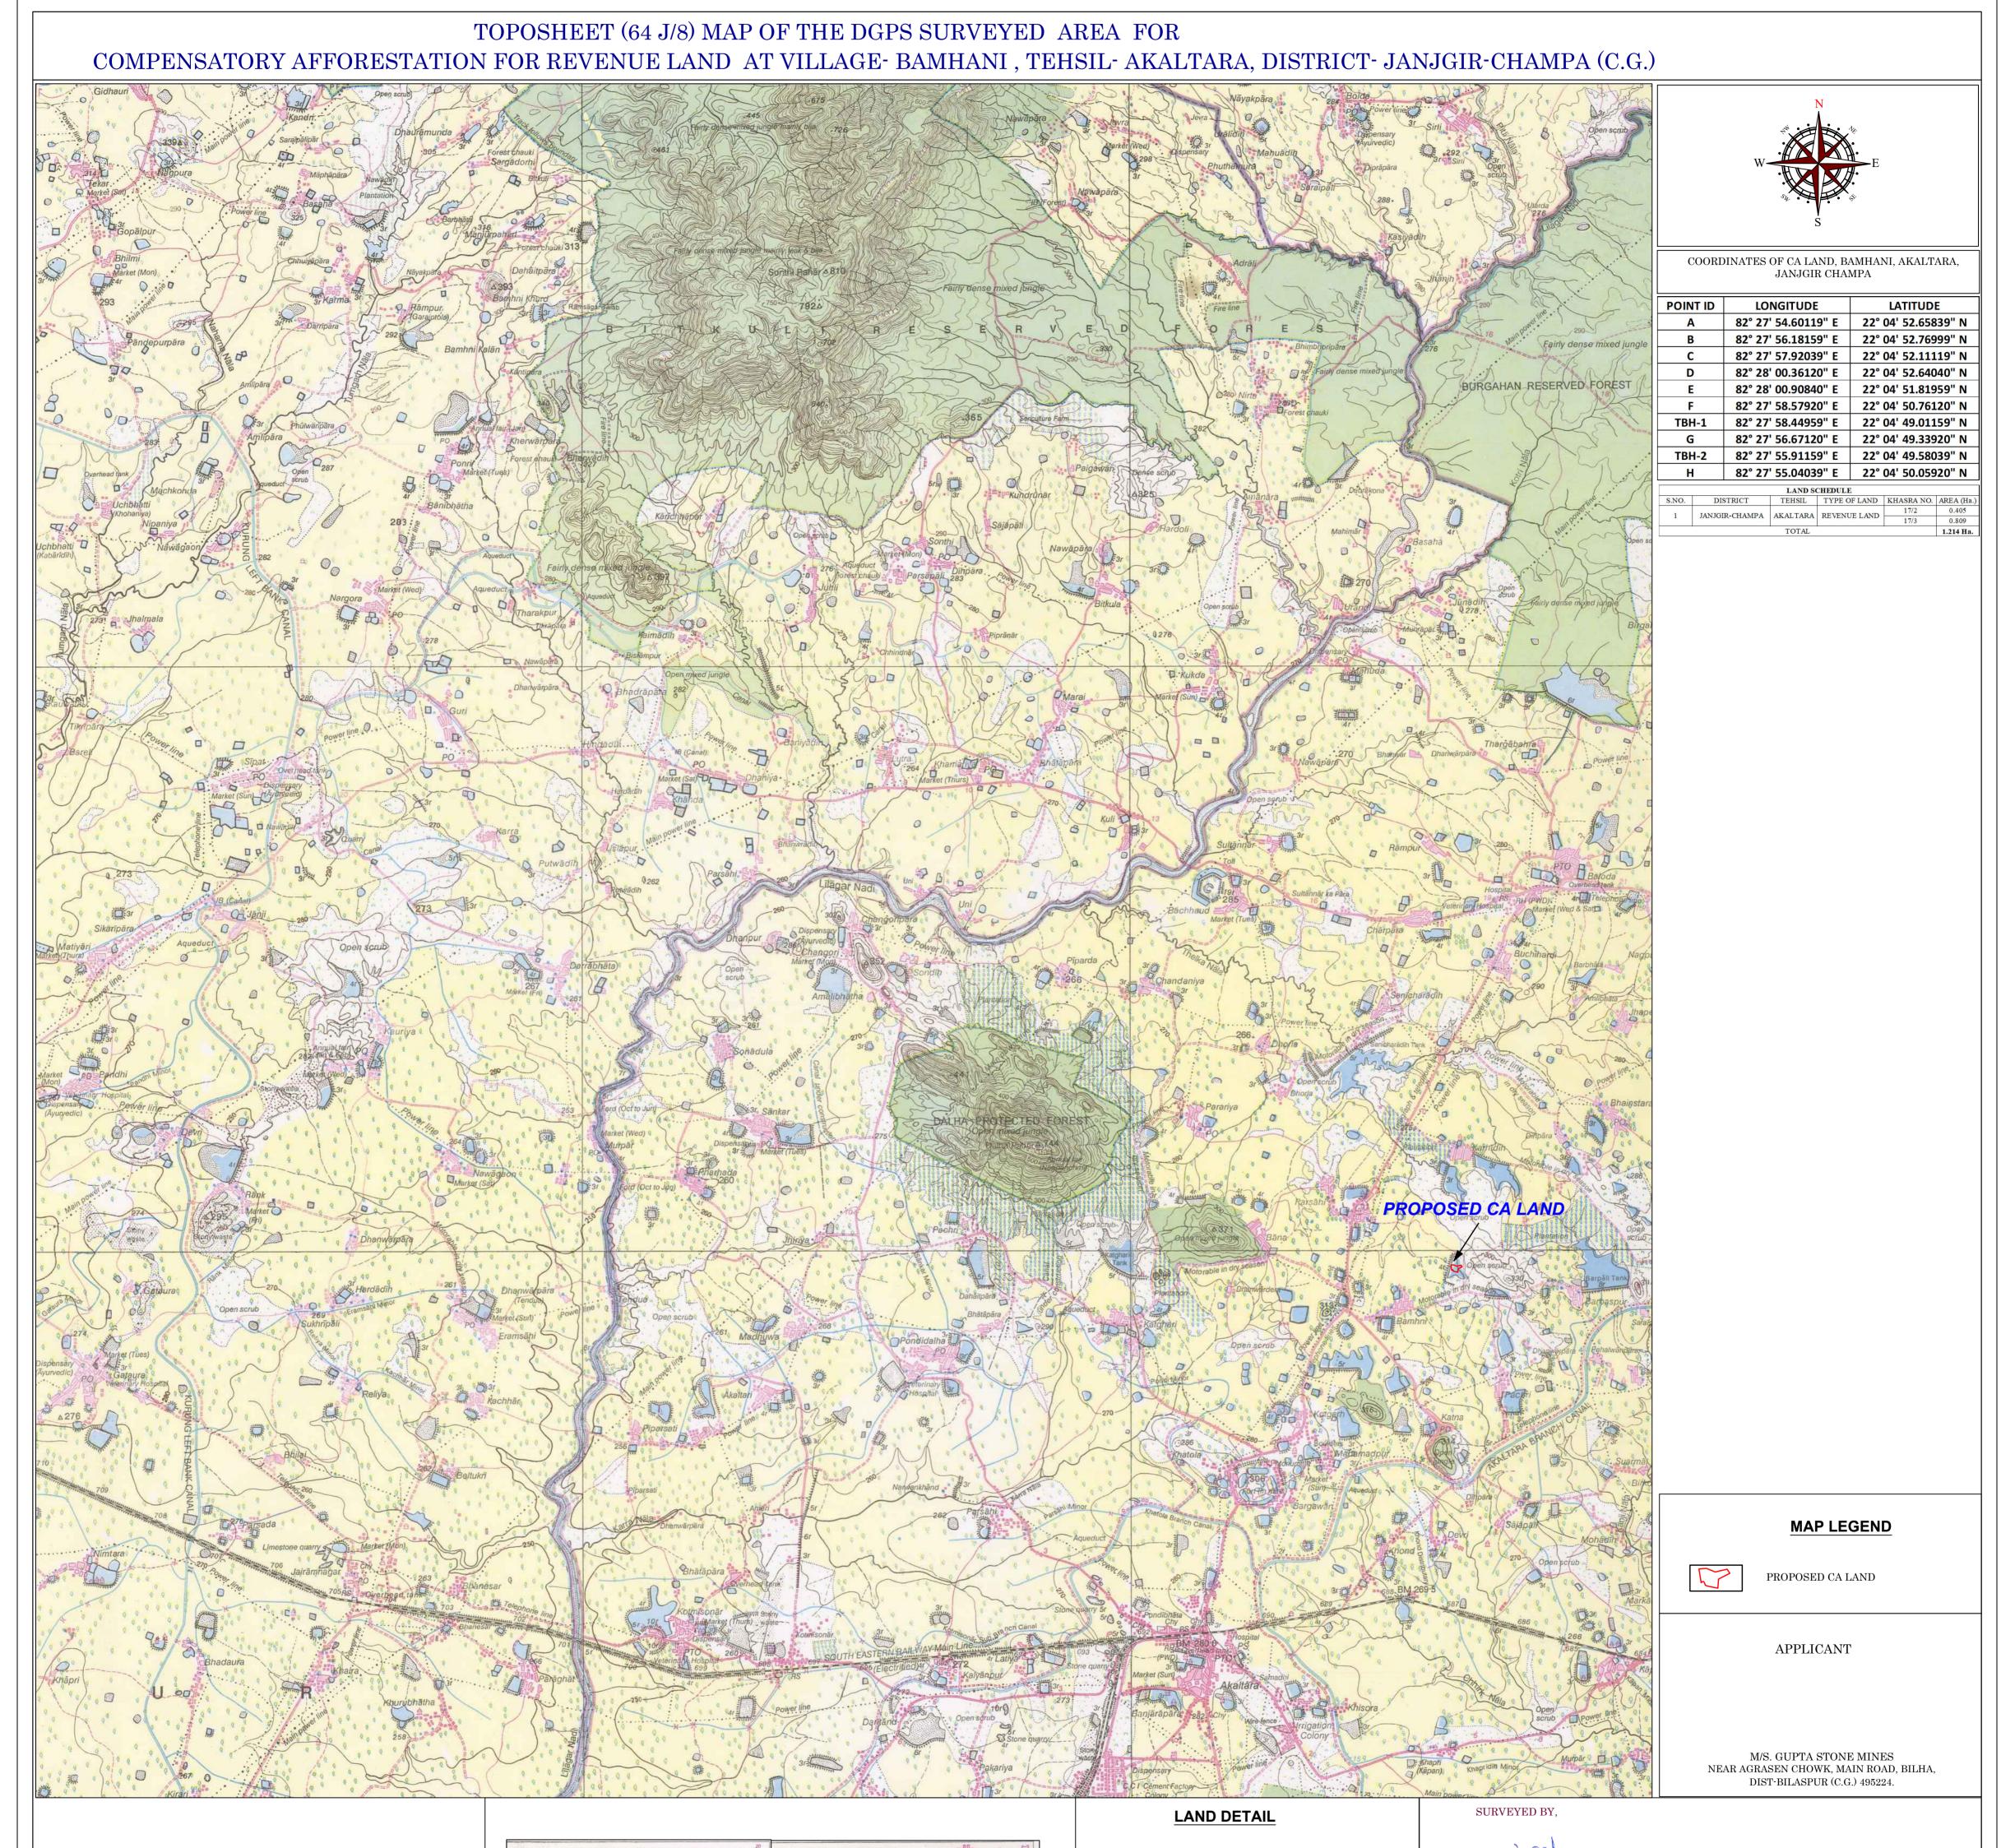

| Scale 1:50,000   0 500 1000 1500 2000 2500 3000 3500 4000 4500 5000   Imperating the first state in additionability and states an |
|---------------------------------------------------------------------------------------------------------------------------------------------------------------------------------------------------------------------------------------------------------------------------------------------------------------------------------------------------------------------------------------------------------------------------------------------------------------------------------------------------------------------------------------------------------------------------------------------------------------------------------------------------------------------------------------