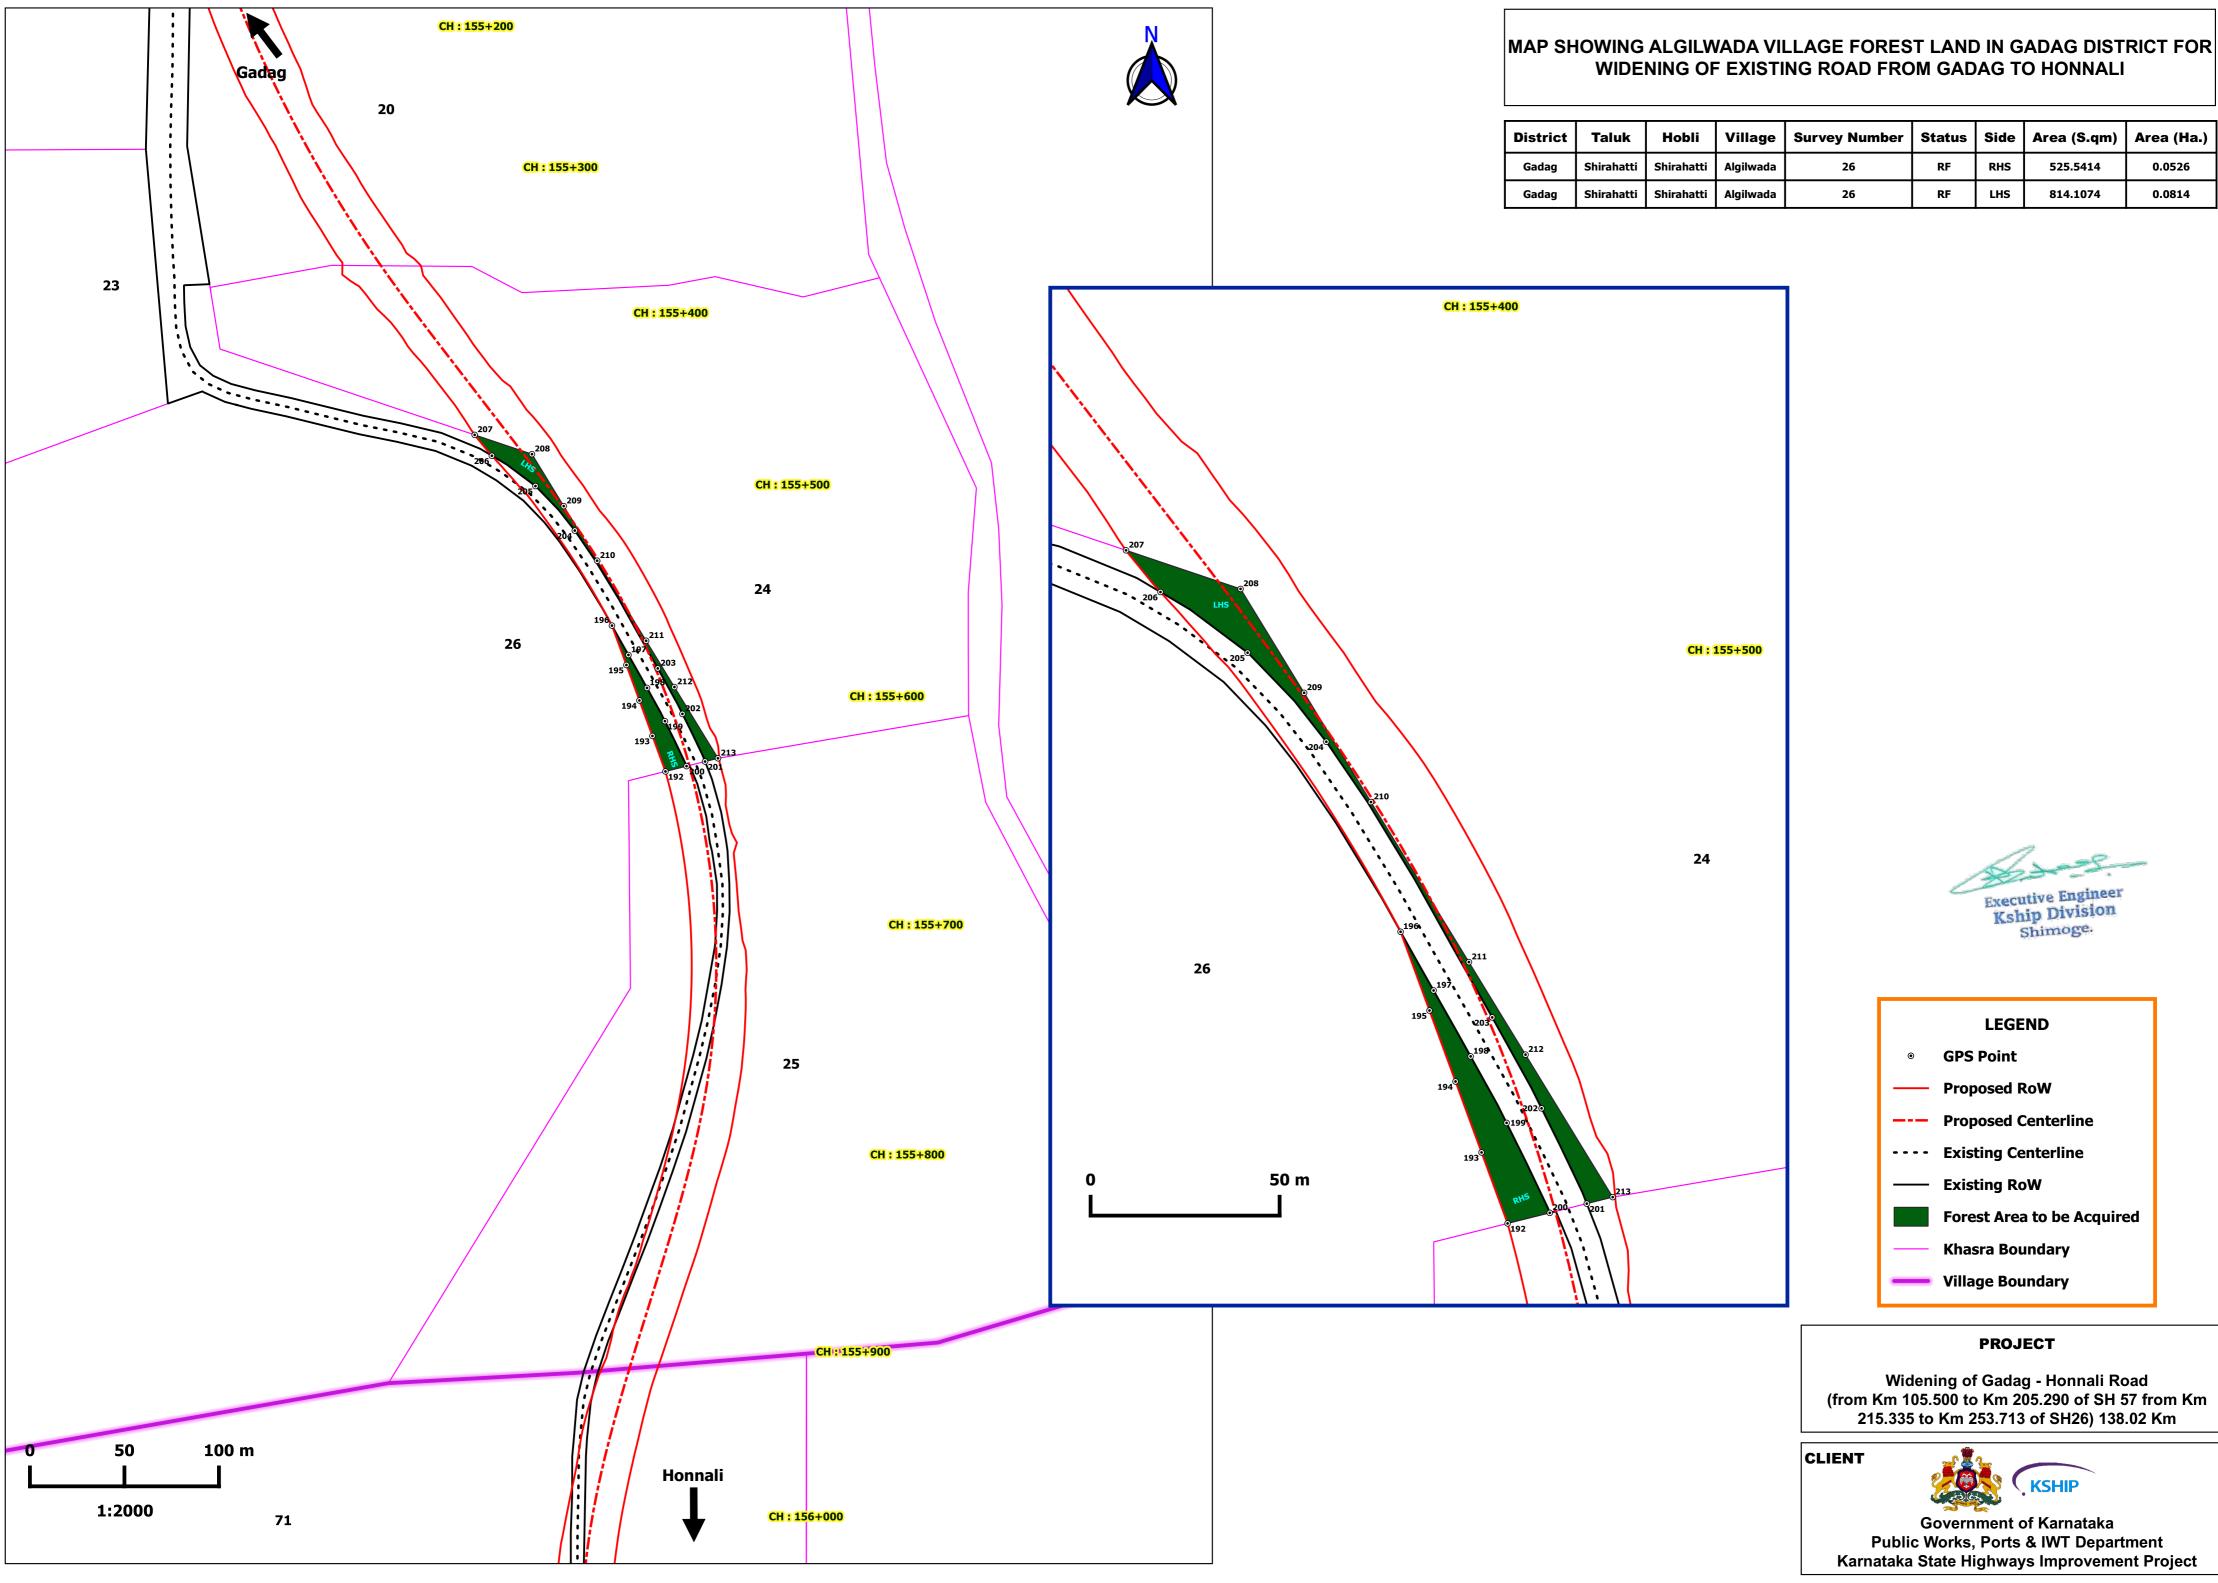

| District | Taluk      | Hobli      | Village   | Survey Number | Status | Side | Area (S.qm) | Area (Ha.) |
|----------|------------|------------|-----------|---------------|--------|------|-------------|------------|
| Gadag    | Shirahatti | Shirahatti | Algilwada | 26            | RF     | RHS  | 525.5414    | 0.0526     |
| Gadag    | Shirahatti | Shirahatti | Algilwada | 26            | RF     | LHS  | 814.1074    | 0.0814     |