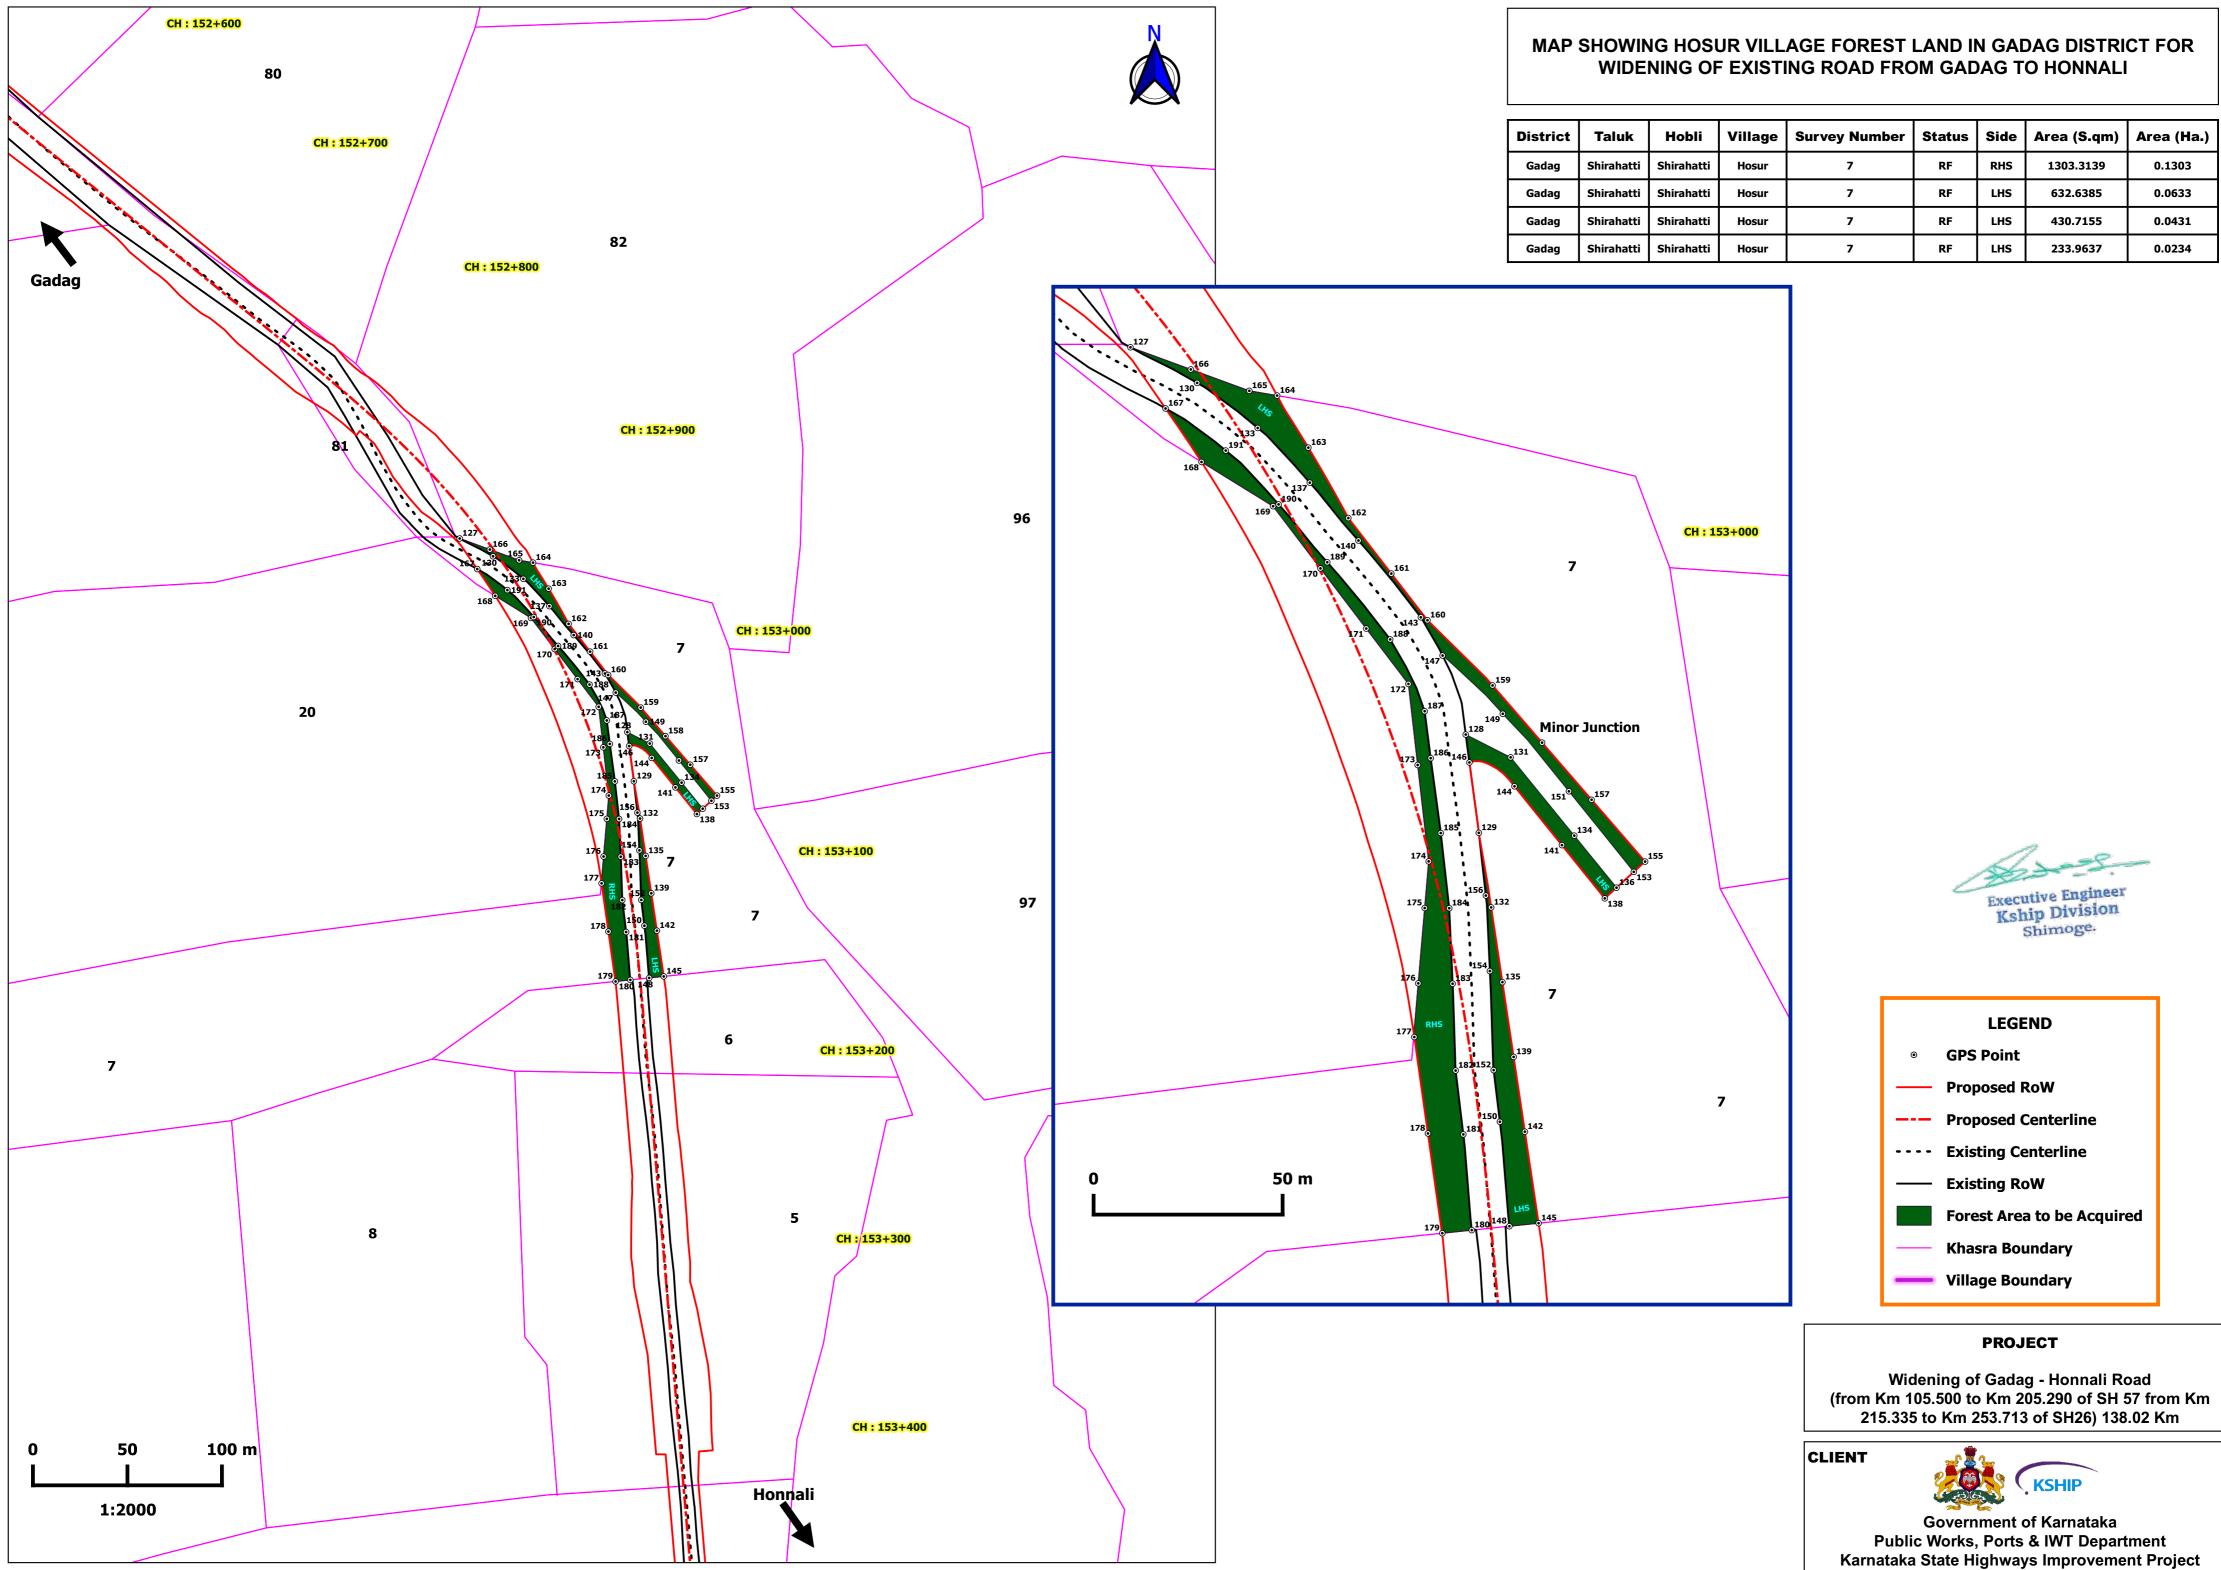

100 m

| District | Taluk      | Hobli      | Village | Survey Number | Status | Side | Area (S.qm) | Area (Ha.) |
|----------|------------|------------|---------|---------------|--------|------|-------------|------------|
| Gadag    | Shirahatti | Shirahatti | Hosur   | 7             | RF     | RHS  | 1303.3139   | 0.1303     |
| Gadag    | Shirahatti | Shirahatti | Hosur   | 7             | RF     | LHS  | 632.6385    | 0.0633     |
| Gadag    | Shirahatti | Shirahatti | Hosur   | 7             | RF     | LHS  | 430.7155    | 0.0431     |
| Gadag    | Shirahatti | Shirahatti | Hosur   | 7             | RF     | LHS  | 233.9637    | 0.0234     |