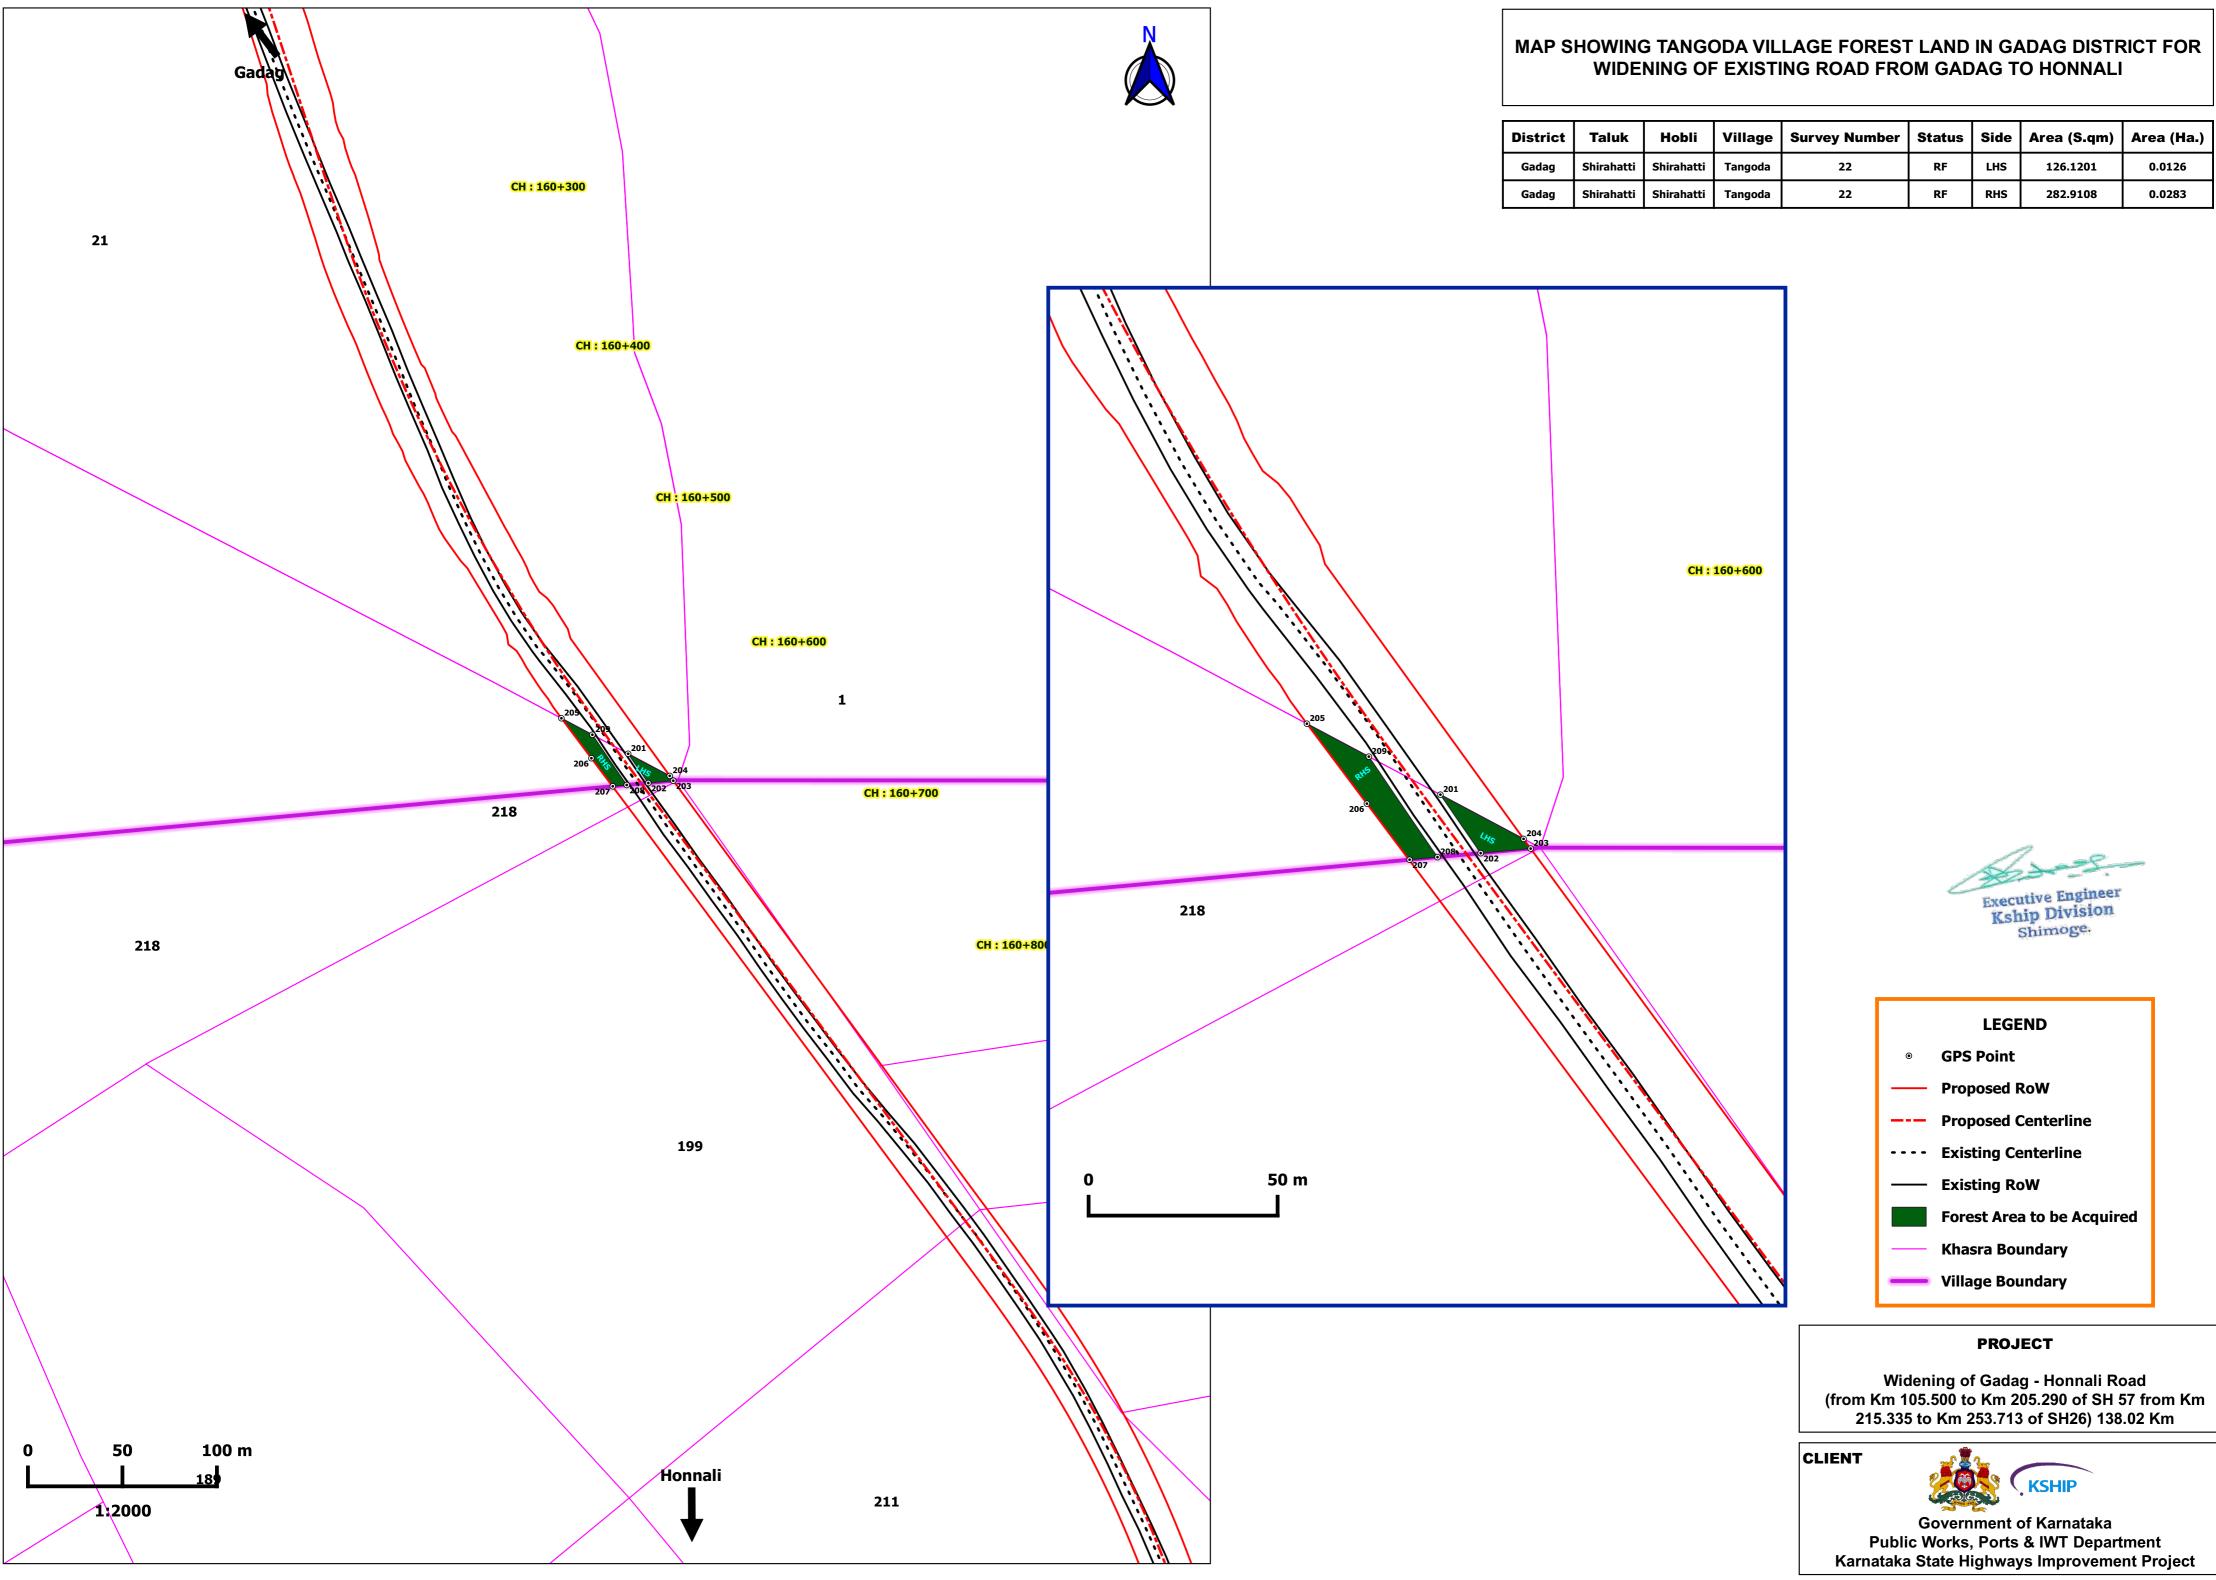

## MAP SHOWING TANGODA VILLAGE FOREST LAND IN GADAG DISTRICT FOR

| District | Taluk      | Hobli      | Village | Survey Number | Status | Side | Area (S.qm) | Area (Ha.) |
|----------|------------|------------|---------|---------------|--------|------|-------------|------------|
| Gadag    | Shirahatti | Shirahatti | Tangoda | 22            | RF     | LHS  | 126.1201    | 0.0126     |
| Gadag    | Shirahatti | Shirahatti | Tangoda | 22            | RF     | RHS  | 282.9108    | 0.0283     |