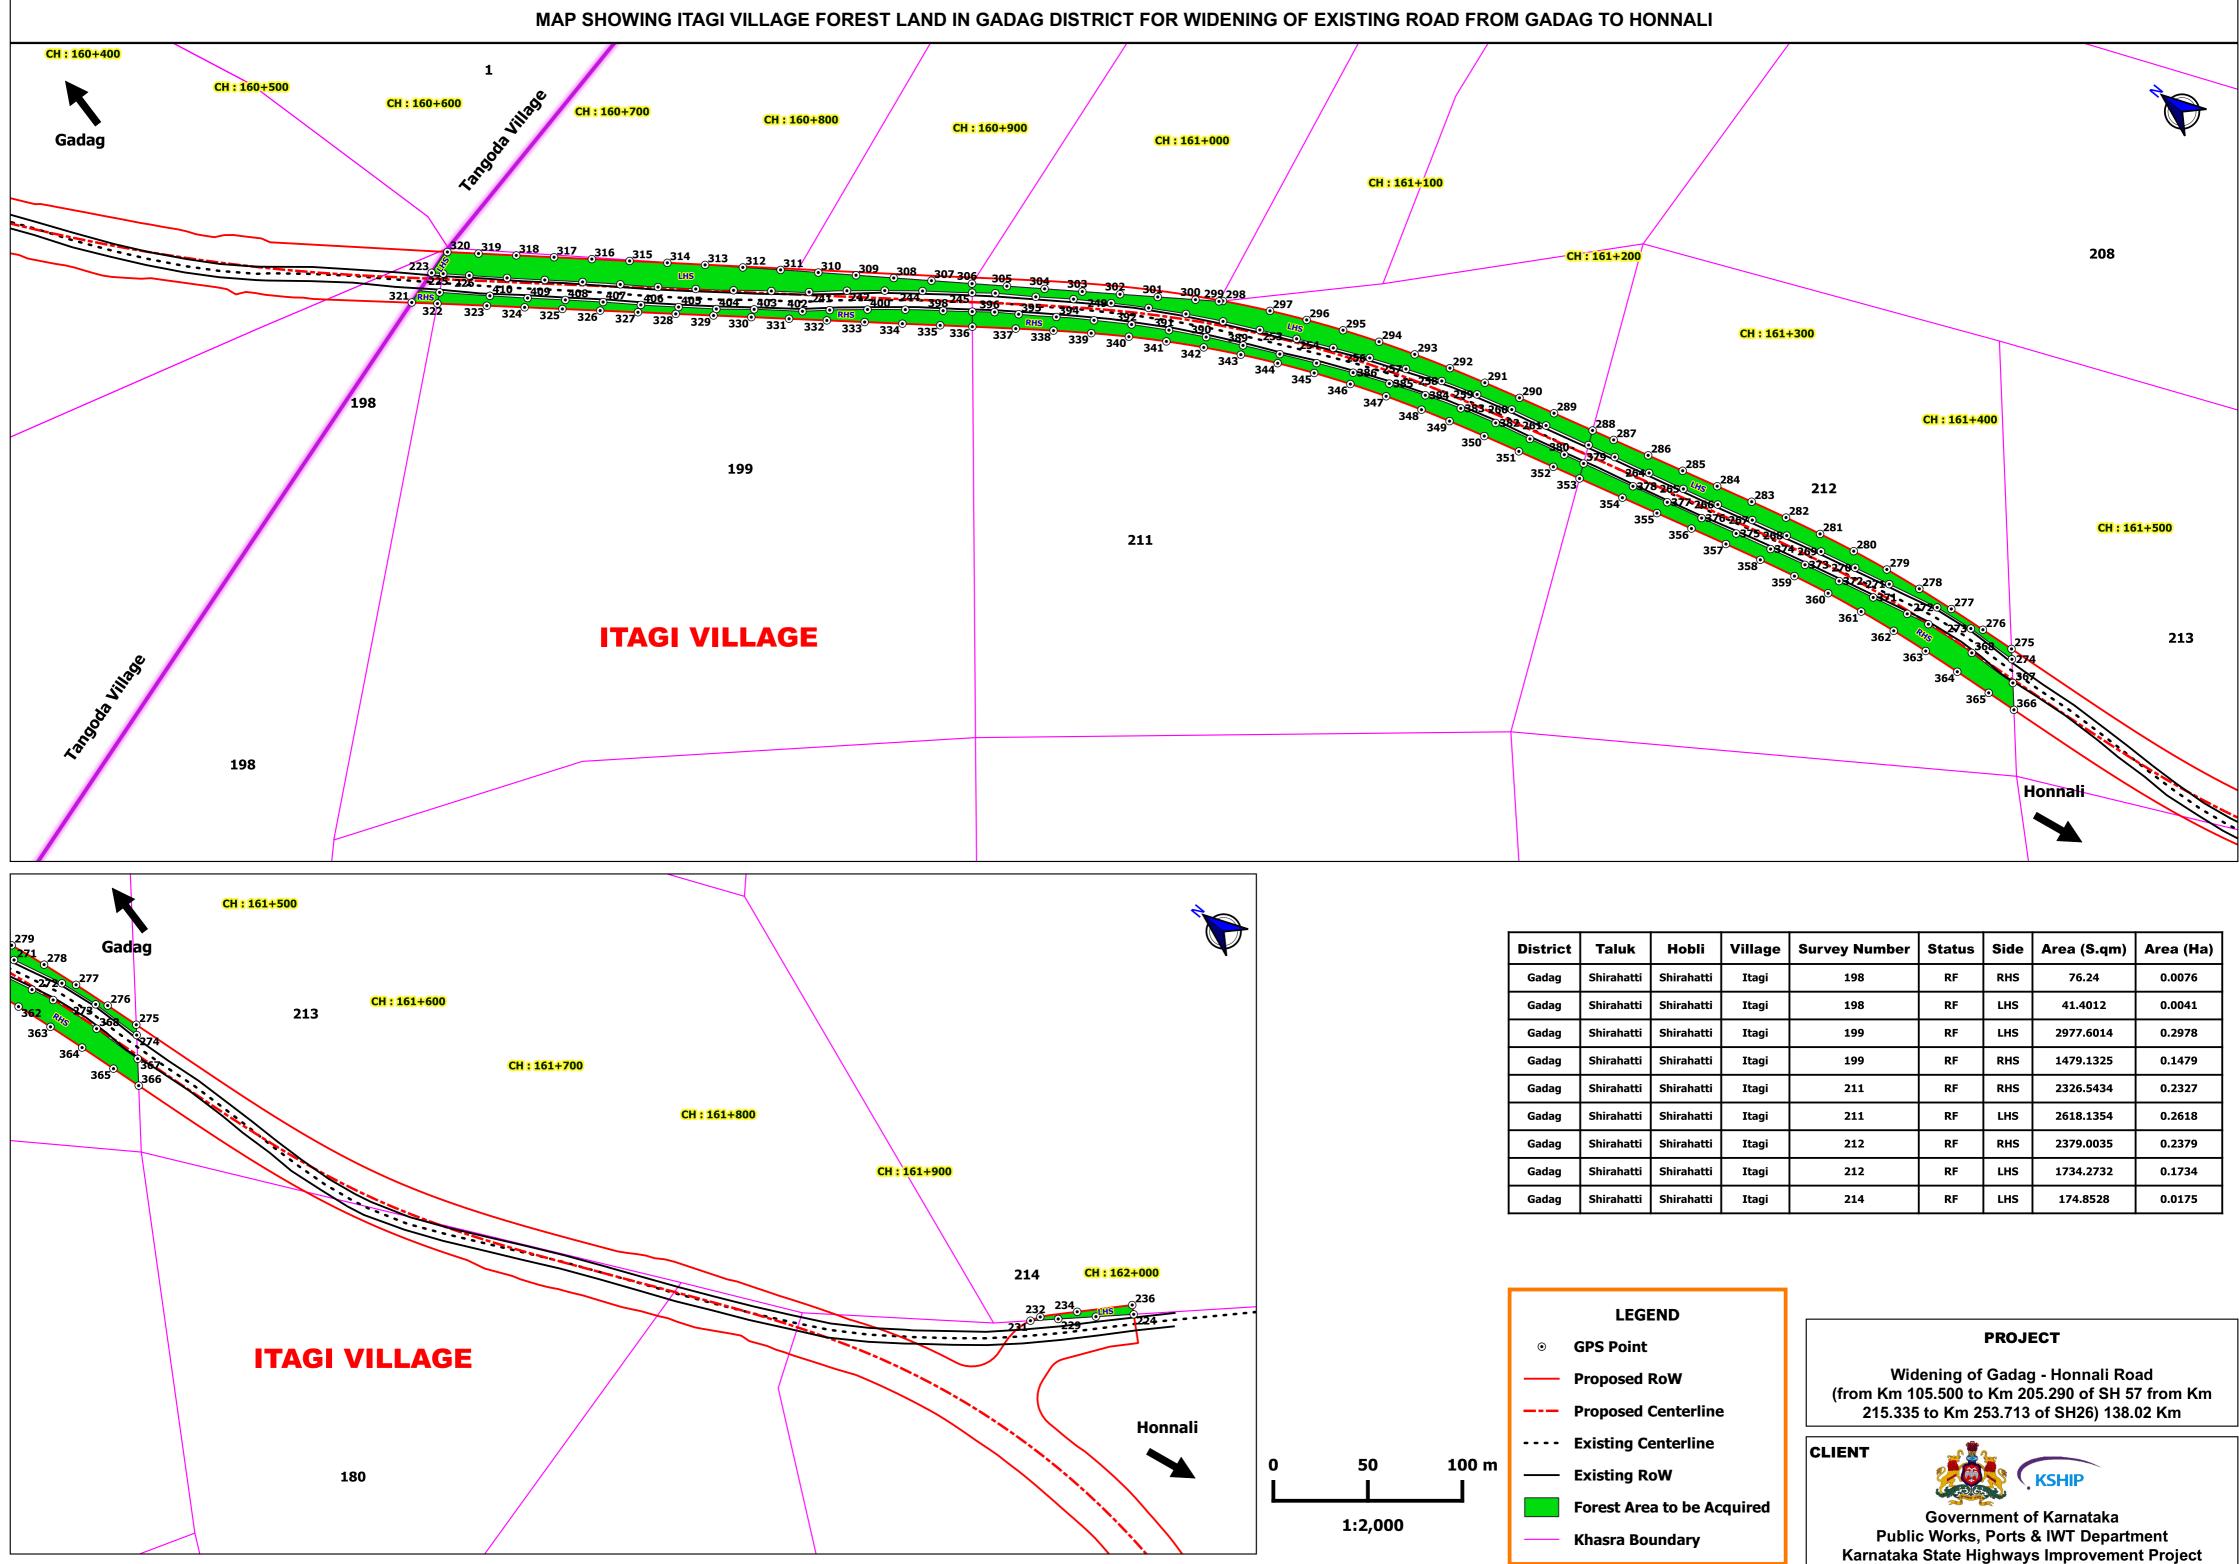

| District | Taluk      | Hobli      | Village | Survey Number | Status | Side | Area (S.qm) | Area (Ha) |
|----------|------------|------------|---------|---------------|--------|------|-------------|-----------|
| Gadag    | Shirahatti | Shirahatti | Itagi   | 198           | RF     | RHS  | 76.24       | 0.0076    |
| Gadag    | Shirahatti | Shirahatti | Itagi   | 198           | RF     | LHS  | 41.4012     | 0.0041    |
| Gadag    | Shirahatti | Shirahatti | Itagi   | 199           | RF     | LHS  | 2977.6014   | 0.2978    |
| Gadag    | Shirahatti | Shirahatti | Itagi   | 199           | RF     | RHS  | 1479.1325   | 0.1479    |
| Gadag    | Shirahatti | Shirahatti | Itagi   | 211           | RF     | RHS  | 2326.5434   | 0.2327    |
| Gadag    | Shirahatti | Shirahatti | Itagi   | 211           | RF     | LHS  | 2618.1354   | 0.2618    |
| Gadag    | Shirahatti | Shirahatti | Itagi   | 212           | RF     | RHS  | 2379.0035   | 0.2379    |
| Gadag    | Shirahatti | Shirahatti | Itagi   | 212           | RF     | LHS  | 1734.2732   | 0.1734    |
| Gadag    | Shirahatti | Shirahatti | Itagi   | 214           | RF     | LHS  | 174.8528    | 0.0175    |