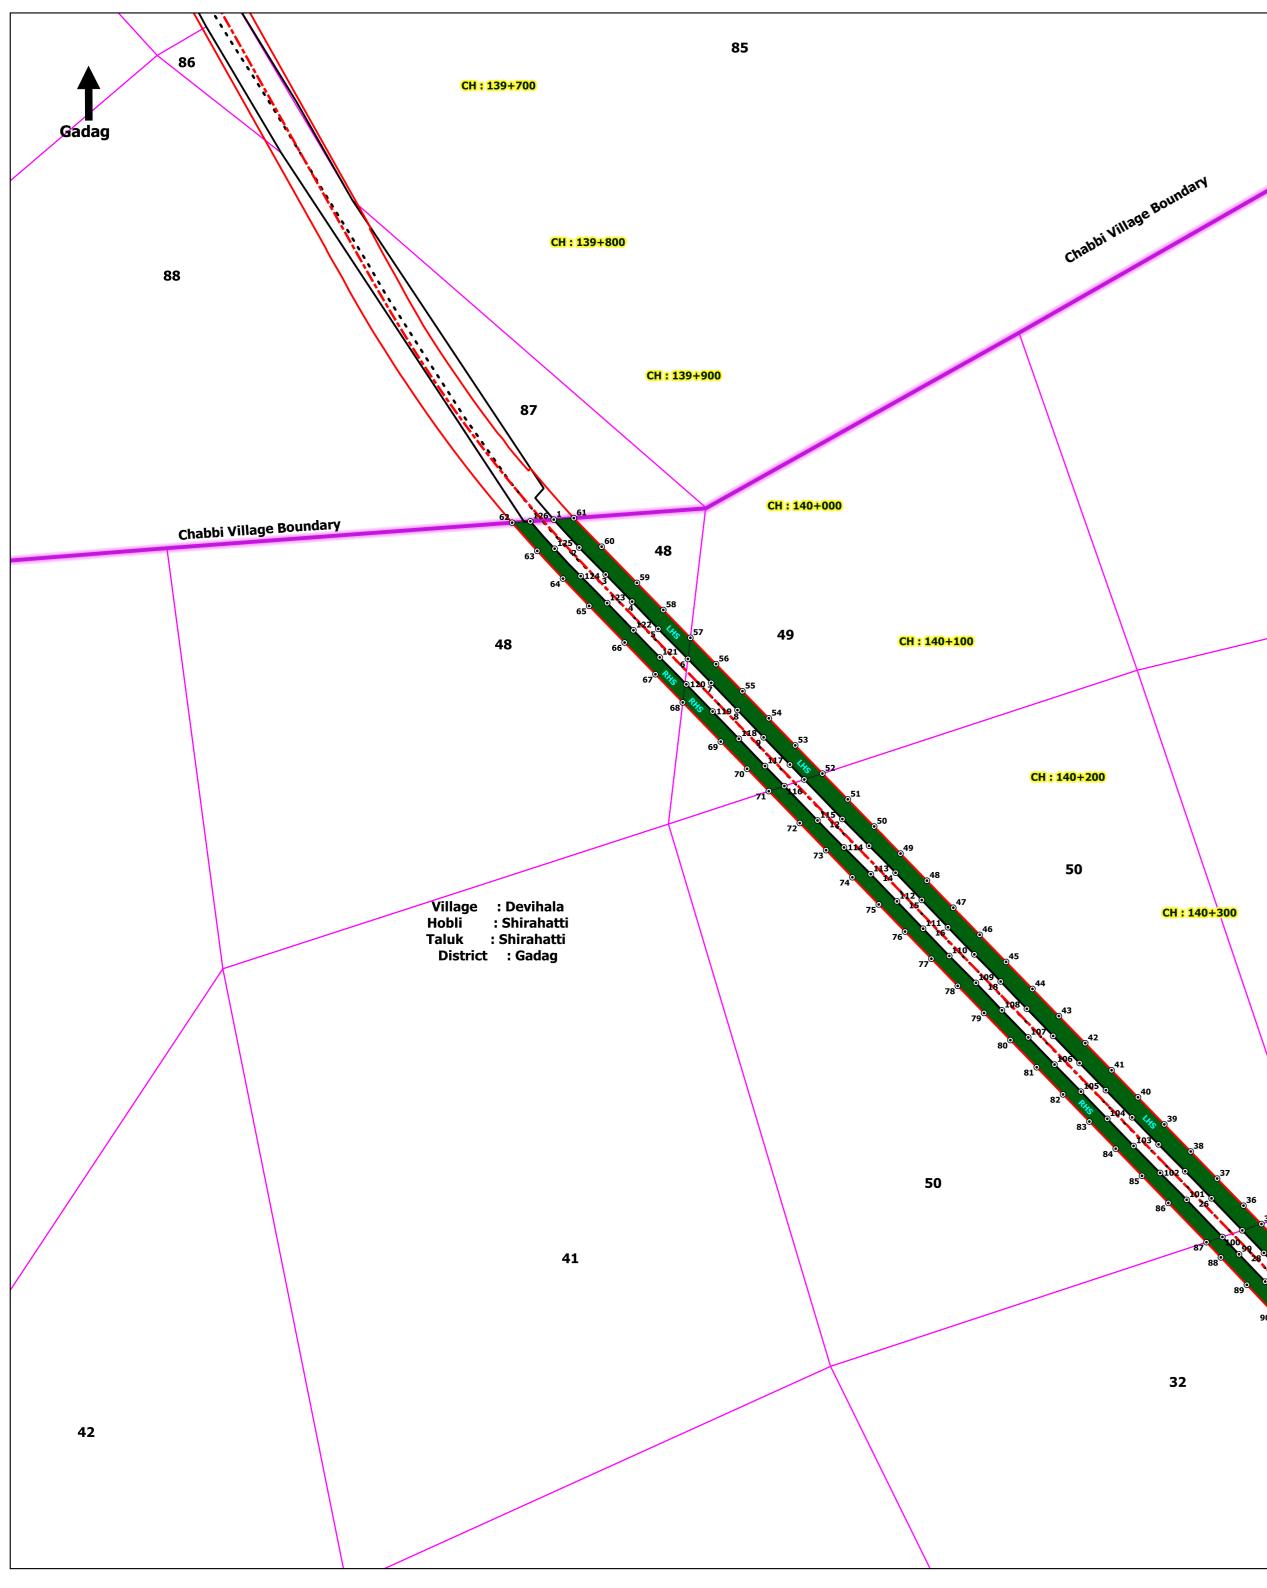

## MAP SHOWING DEVIHALA VILLAGE FOREST LAND IN GADAG DISTRICT FOR WIDENING OF EXISTING ROAD FROM GADAG TO HONNALI

| District | Taluk      | Hobli      | Village   | Survey Number | Status | Side | Area (S.qm) | Area (Ha.) |
|----------|------------|------------|-----------|---------------|--------|------|-------------|------------|
| Gadag    | Shirahatti | Shirahatti | Devihalla | 32            | RF     | RHS  | 944.5295    | 0.0945     |
| Gadag    | Shirahatti | Shirahatti | Devihalla | 32            | RF     | LHS  | 712.0671    | 0.0712     |
| Gadag    | Shirahatti | Shirahatti | Devihalla | 48            | RF     | RHS  | 970.4304    | 0.097      |
| Gadag    | Shirahatti | Shirahatti | Devihalla | 48            | RF     | LHS  | 836.4113    | 0.0836     |
| Gadag    | Shirahatti | Shirahatti | Devihalla | 49            | RF     | RHS  | 557.3521    | 0.0557     |
| Gadag    | Shirahatti | Shirahatti | Devihalla | 49            | RF     | LHS  | 841.4092    | 0.0841     |
| Gadag    | Shirahatti | Shirahatti | Devihalla | 50            | RF     | RHS  | 2620.9686   | 0.2621     |
| Gadag    | Shirahatti | Shirahatti | Devihalla | 50            | RF     | LHS  | 3108.9283   | 0.3109     |