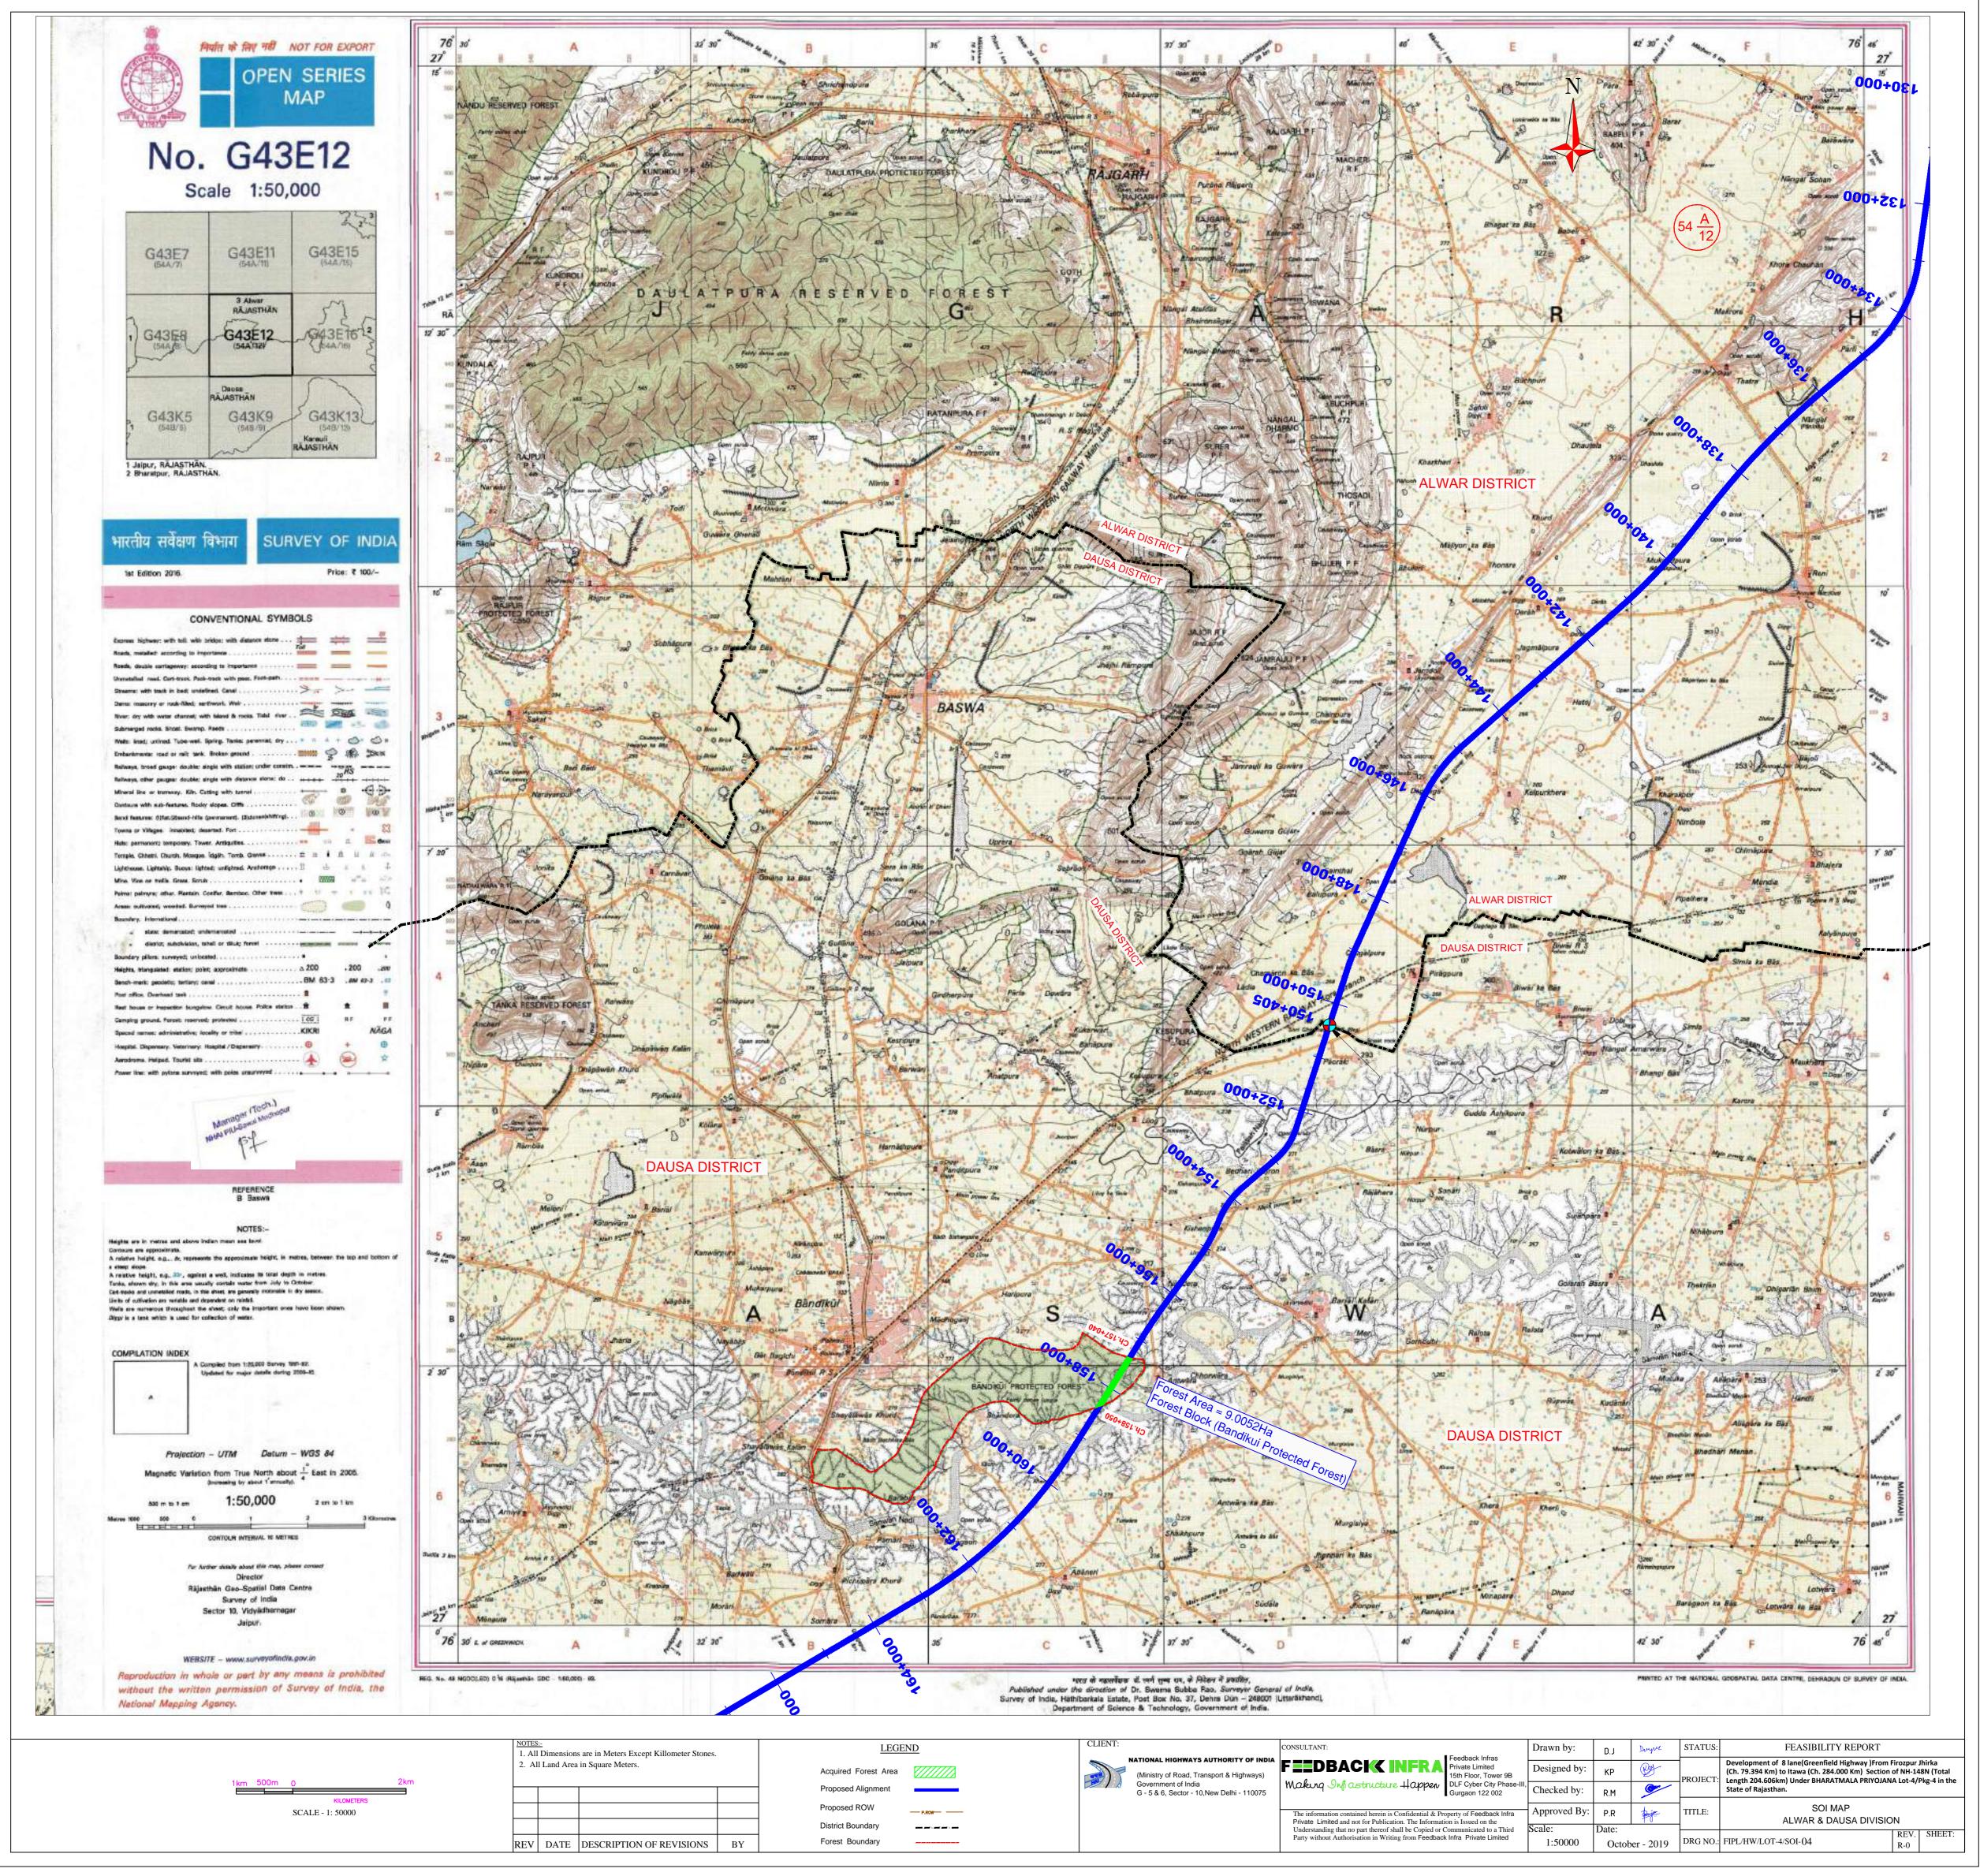

| LEGEN     | <u>ND</u> | CLIENT: |                                                                  | CONSULTANT:                                                                                                      |                                              | Drawn by:    | D.J   | Dought    | STATUS:  | FEAS                                                                         |
|-----------|-----------|---------|------------------------------------------------------------------|------------------------------------------------------------------------------------------------------------------|----------------------------------------------|--------------|-------|-----------|----------|------------------------------------------------------------------------------|
| rest Area |           |         | (Ministry of Road, Transport & Highways)                         | FEEDBACK INFRA                                                                                                   | 15th Floor, Tower 9B                         | Designed by: | КР    | B         | PROJECT: | Development of 8 lane(<br>(Ch. 79.394 Km) to Itawa<br>Length 204.606km) Unde |
| gnment    |           | A       | Government of India<br>G - 5 & 6, Sector - 10,New Delhi - 110075 | Making Infrastructure Happen                                                                                     | DLF Cyber City Phase-III,<br>Gurgaon 122 002 | Checked by:  | R.M   | <u></u>   |          | State of Rajasthan.                                                          |
| W.        |           |         |                                                                  | The information contained herein is Confidential & Pre<br>Private Limited and not for Publication. The Informati |                                              | Approved By: | P.R   | -         | TITLE:   | ALWA                                                                         |
| dary      |           | 1       |                                                                  | Understanding that no part thereof shall be Copied or C                                                          |                                              | Scale:       | Date: |           |          |                                                                              |
| dary      |           |         |                                                                  | Party without Authorisation in Writing from Feedback                                                             | k Infra Private Limited                      | 1:50000      | Octob | er - 2019 | DRG NO.: | FIPL/HW/LOT-4/SOI-(                                                          |
|           |           |         |                                                                  |                                                                                                                  |                                              |              |       |           |          |                                                                              |