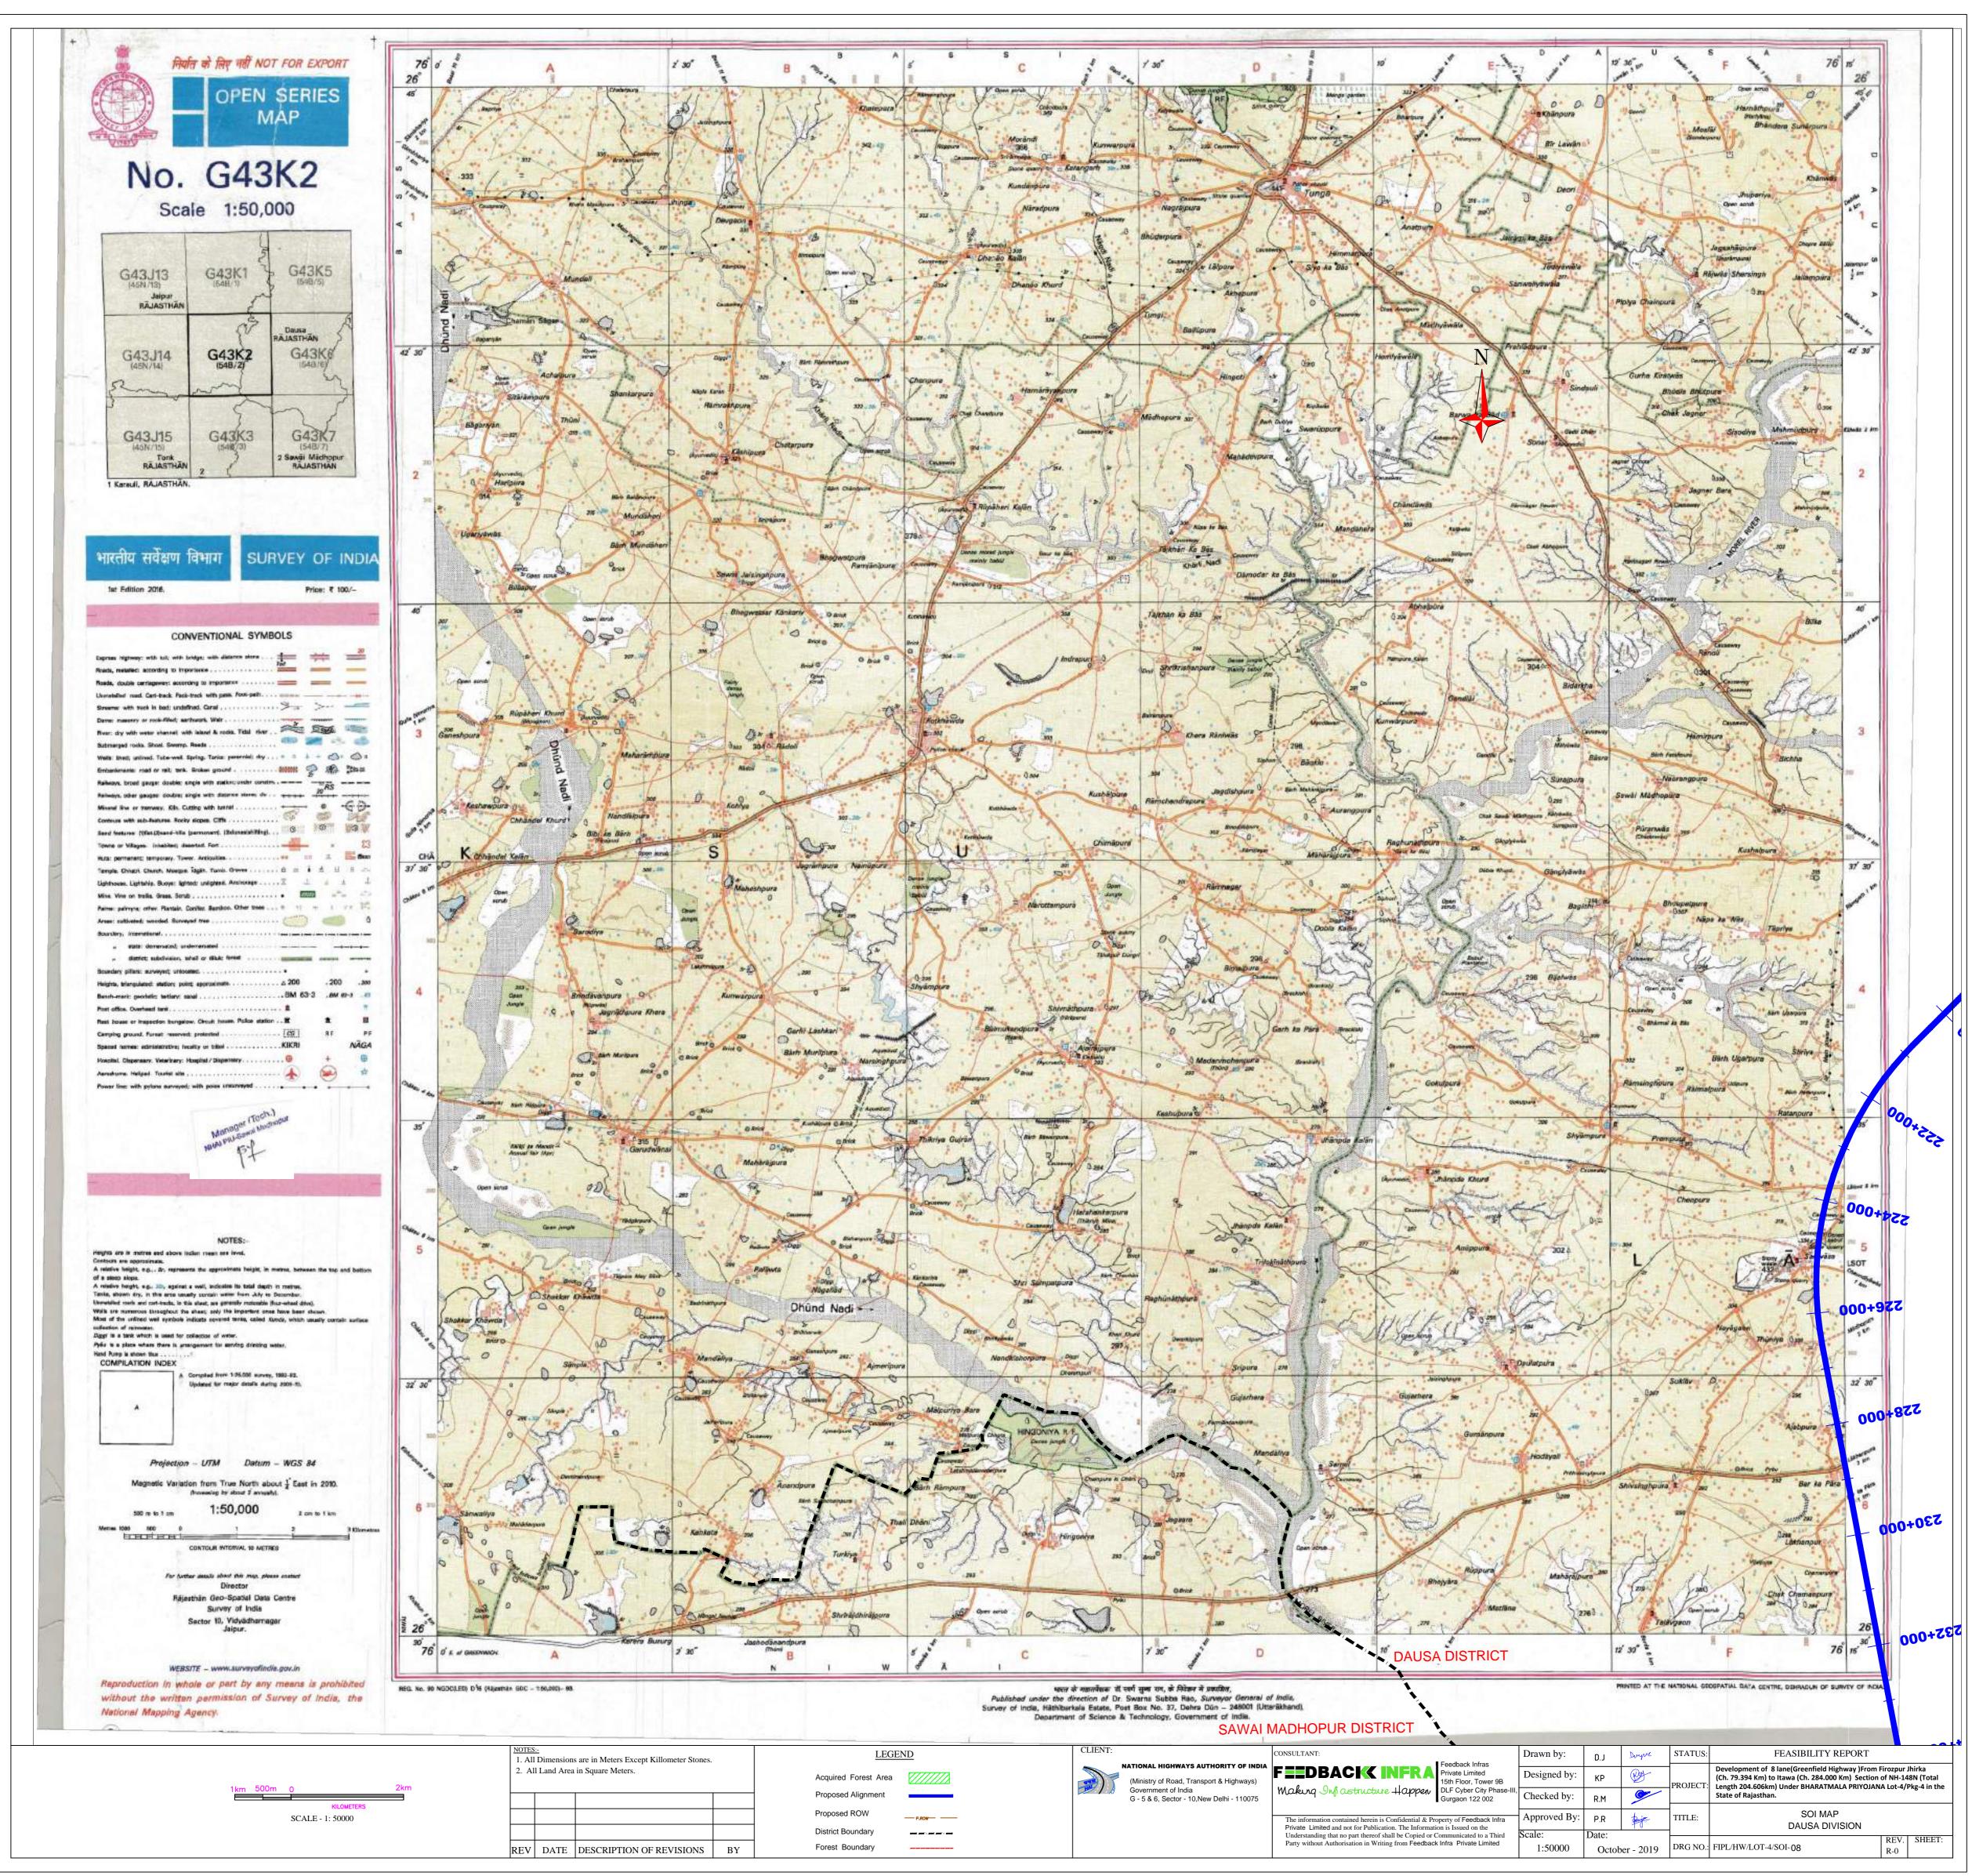

| The second se | SAWAI                                                            |                                                                                                                                                             |                   |                         |           |                      |                                                                                   |
|-----------------------------------------------------------------------------------------------------------------|------------------------------------------------------------------|-------------------------------------------------------------------------------------------------------------------------------------------------------------|-------------------|-------------------------|-----------|----------------------|-----------------------------------------------------------------------------------|
| LEGEND                                                                                                          | CLIENT:                                                          | CONSULTANT:                                                                                                                                                 | Drawn by:         | D.J                     | Dought    | STATUS:              | FEASI                                                                             |
| orest Area                                                                                                      | (Ministry of Road, Transport & Highways)                         | FEEDBACK INFRA Feedback Infras<br>Private Limited<br>15th Floor, Tower 9B                                                                                   | Designed by:      | КР                      | B         | PROJECT:             | Development of 8 lane(Gr<br>(Ch. 79.394 Km) to Itawa (<br>Length 204.606km) Under |
| lignment                                                                                                        | Government of India<br>G - 5 & 6, Sector - 10,New Delhi - 110075 | Making Inflastructure Happen DLF Cyber City Phase-III<br>Gurgaon 122 002                                                                                    | Checked by:       | R.M                     |           |                      | State of Rajasthan.                                                               |
| OW                                                                                                              |                                                                  | The information contained herein is Confidential & Property of Feedback Infra<br>Private Limited and not for Publication. The Information is Issued on the  | Approved By:      | P.R                     | -         | TITLE:               | DA                                                                                |
| ndary                                                                                                           |                                                                  | Understanding that no part thereof shall be Copied or Communicated to a Third<br>Party without Authorisation in Writing from Feedback Infra Private Limited | Scale:<br>1:50000 | Date:<br>October - 2019 | DRG NO ·  | FIPL/HW/LOT-4/SOI-08 |                                                                                   |
|                                                                                                                 |                                                                  |                                                                                                                                                             | 1.30000           | Octob                   | er - 2019 | DRUNO                | 111 2/11 1/ 201-4/301-00                                                          |