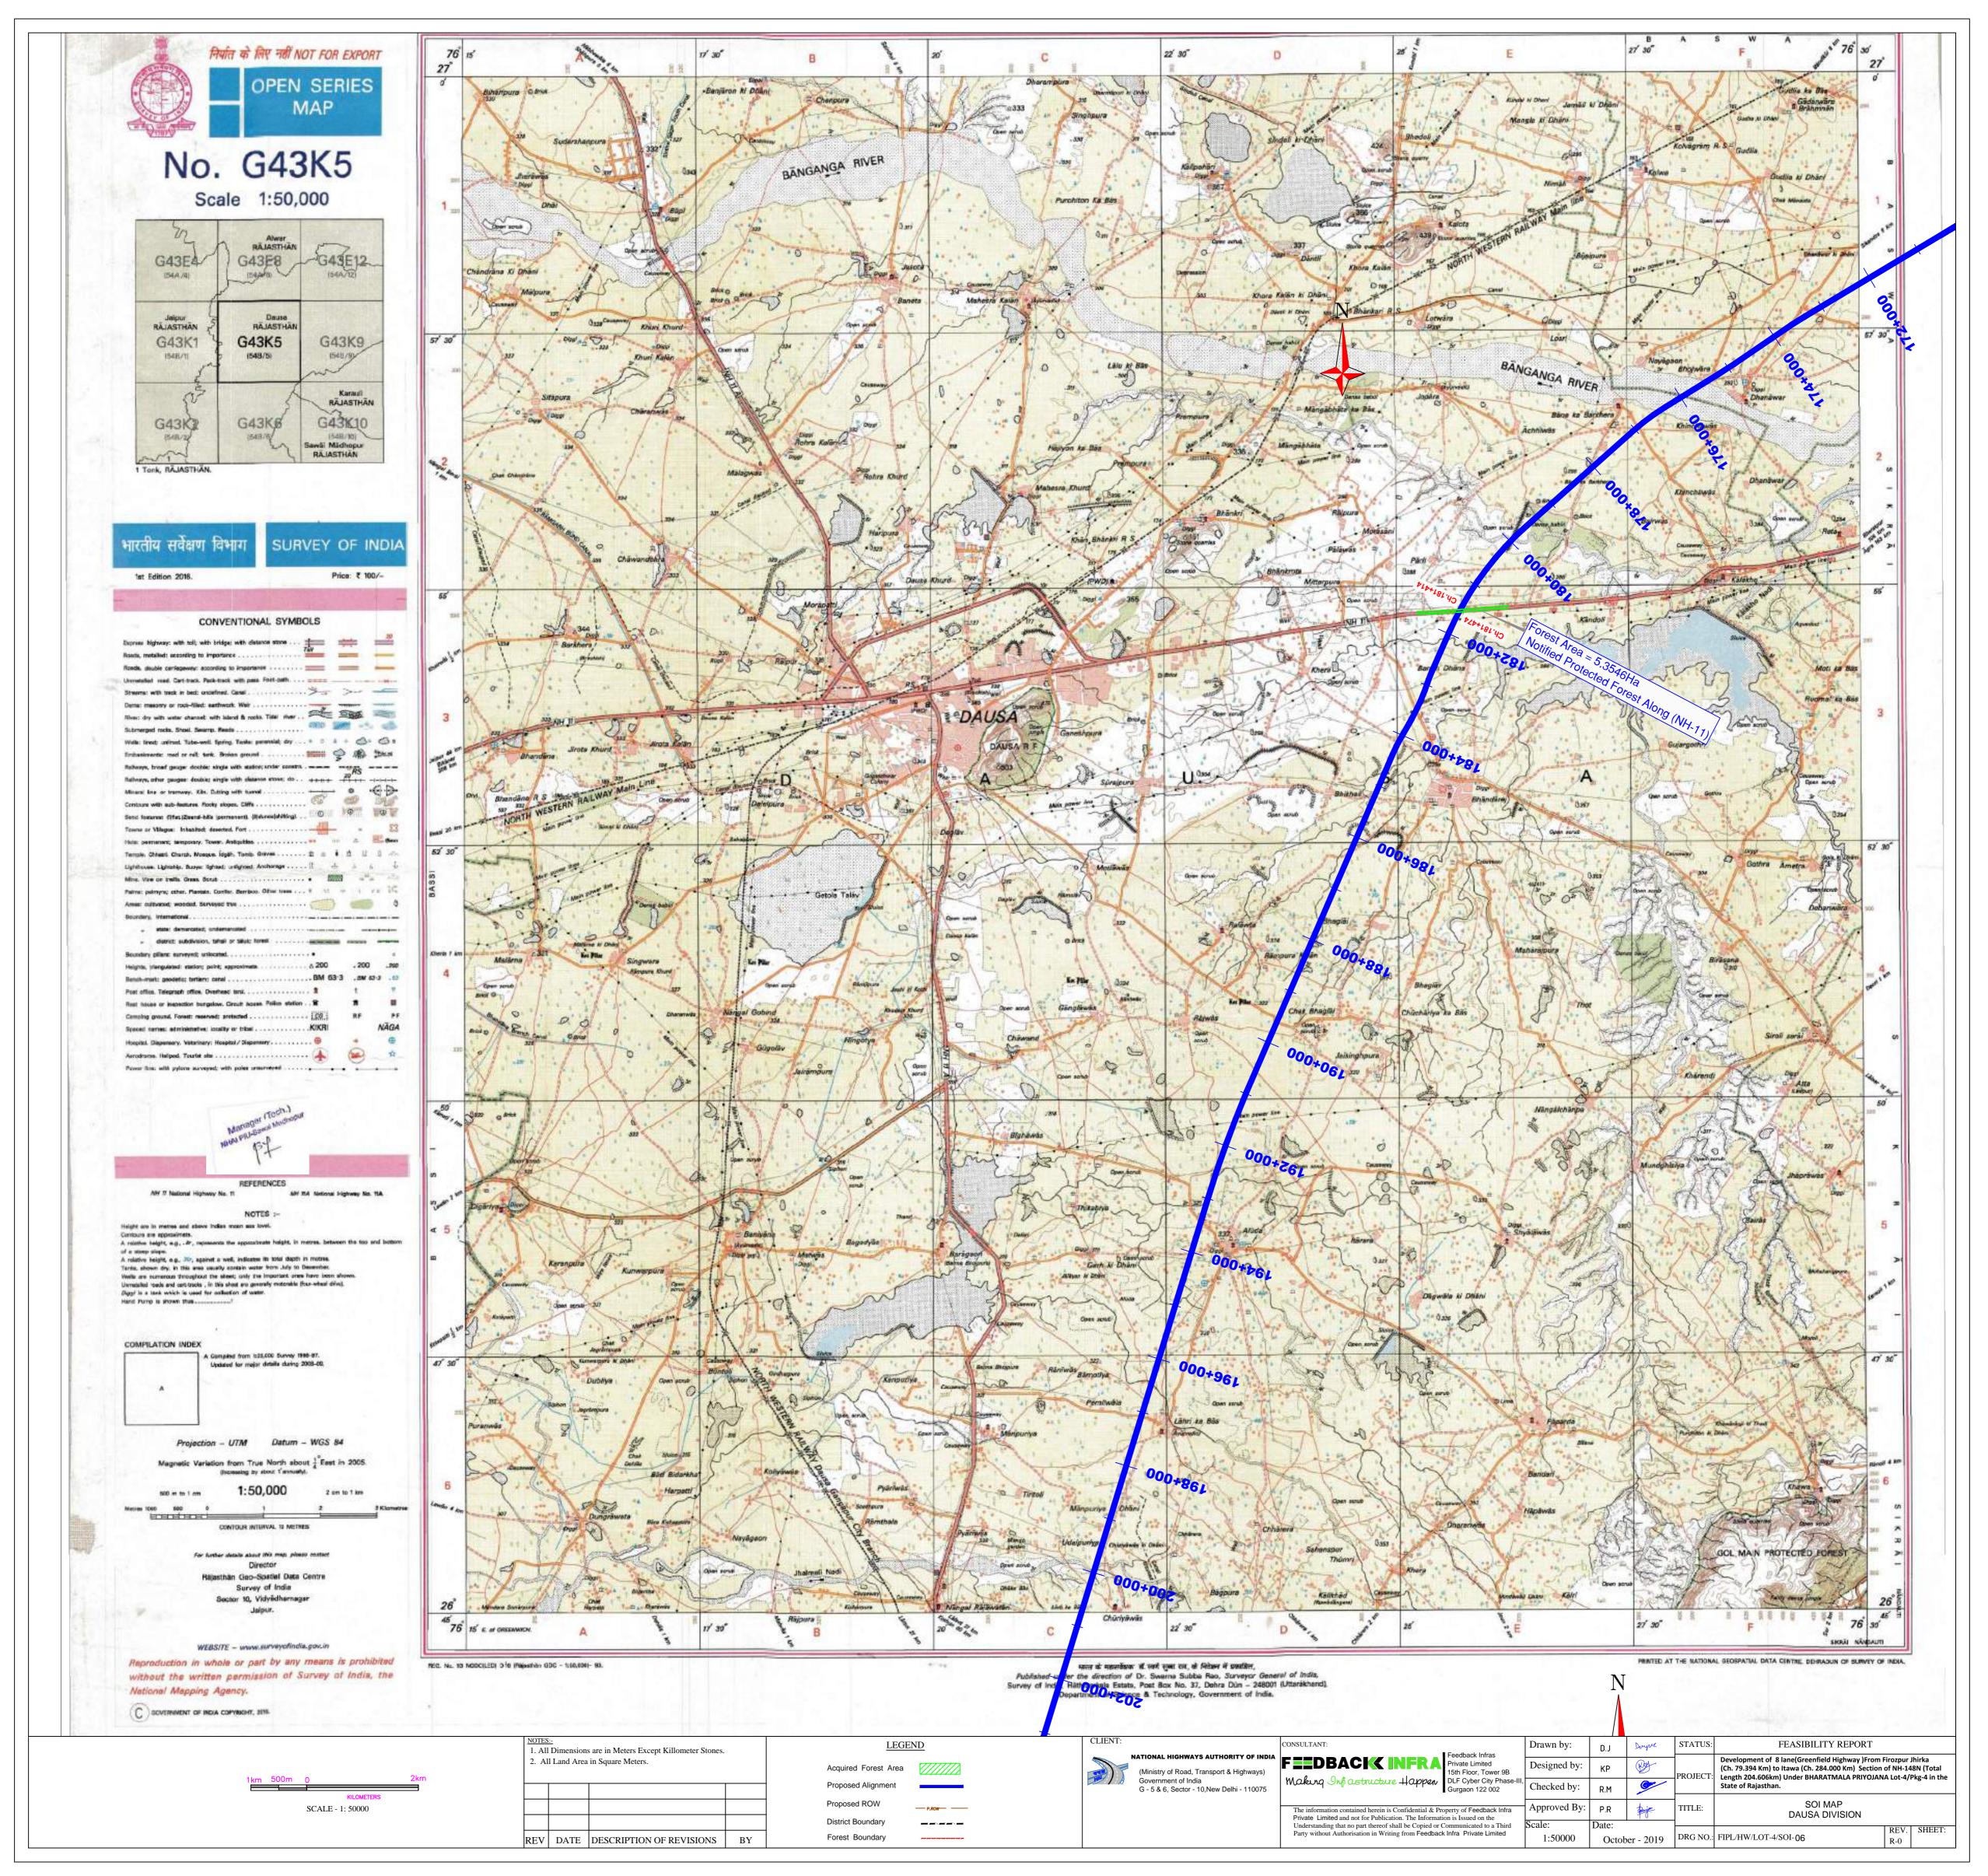

| LEGEND      | CLIENT:                                                           | CONSULTANT:                                                                                                                                                 | Drawn by:         | D.J            | Dought    | STATUS:  | FEASI                                                                             |
|-------------|-------------------------------------------------------------------|-------------------------------------------------------------------------------------------------------------------------------------------------------------|-------------------|----------------|-----------|----------|-----------------------------------------------------------------------------------|
| Forest Area | (winistry of Road, Transport & Highways)                          | FEEDBACK INFRA<br>Private Limited<br>15th Floor, Tower 9B                                                                                                   | Designed by:      | КР             | By        | PROJECT: | Development of 8 lane(Gr<br>(Ch. 79.394 Km) to Itawa (<br>Length 204.606km) Under |
| Alignment   | Government of India<br>G - 5 & 6, Sector - 10, New Delhi - 110075 | Making Inflastructure Happen DLF Cyber City Phase<br>Gurgaon 122 002                                                                                        | Checked by:       | R.M            |           |          | State of Rajasthan.                                                               |
| ROW         |                                                                   | The information contained herein is Confidential & Property of Feedback Infra<br>Private Limited and not for Publication. The Information is Issued on the  | Approved By:      |                | Prije     | TITLE:   | DA                                                                                |
| undary      |                                                                   | Understanding that no part thereof shall be Copied or Communicated to a Third<br>Party without Authorisation in Writing from Feedback Infra Private Limited | Scale:<br>1:50000 | Date:<br>Octob | er - 2019 | DRG NO.: | FIPL/HW/LOT-4/SOI-09                                                              |
|             |                                                                   |                                                                                                                                                             |                   |                |           |          |                                                                                   |