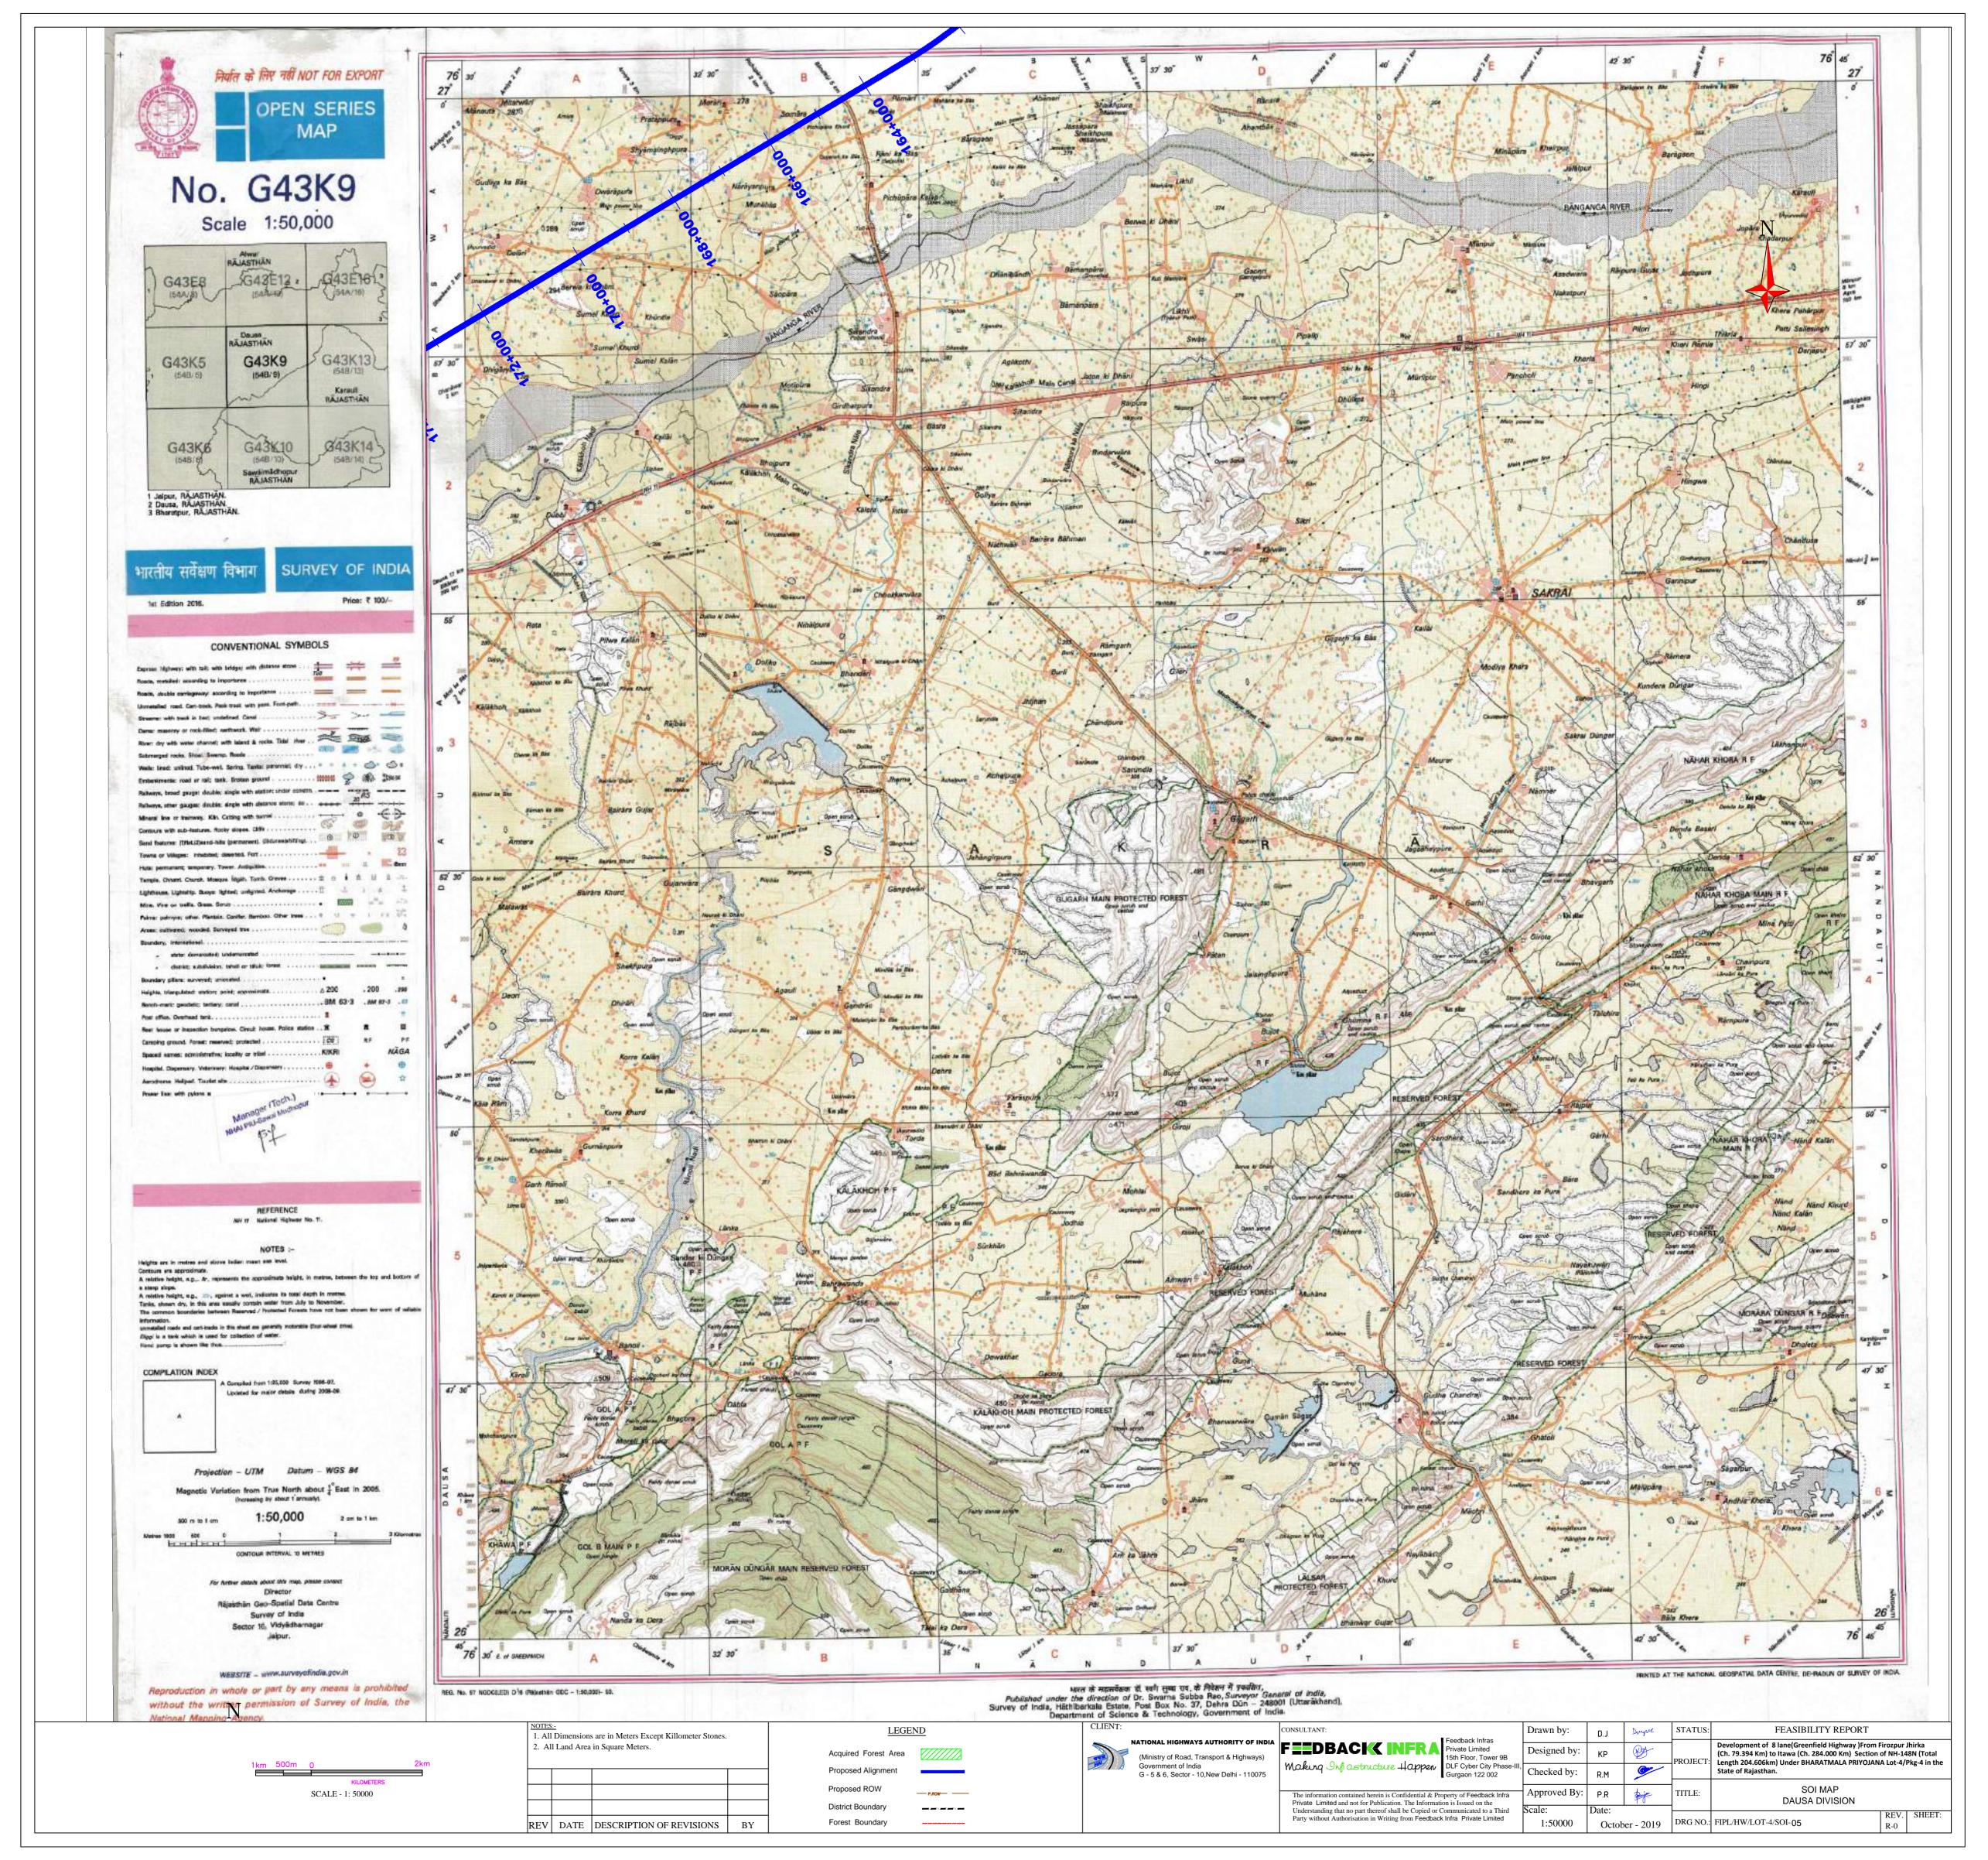

| The second se | SAWAI                                                            |                                                                                                                                                             |                   |                         |           |                      |                                                                                   |
|-----------------------------------------------------------------------------------------------------------------|------------------------------------------------------------------|-------------------------------------------------------------------------------------------------------------------------------------------------------------|-------------------|-------------------------|-----------|----------------------|-----------------------------------------------------------------------------------|
| LEGEND                                                                                                          | CLIENT:                                                          | CONSULTANT:                                                                                                                                                 | Drawn by:         | D.J                     | Dought    | STATUS:              | FEASI                                                                             |
| orest Area                                                                                                      | (Ministry of Road, Transport & Highways)                         | FEEDBACK INFRA Feedback Infras<br>Private Limited<br>15th Floor, Tower 9B                                                                                   | Designed by:      | КР                      | B         | PROJECT:             | Development of 8 lane(Gr<br>(Ch. 79.394 Km) to Itawa (<br>Length 204.606km) Under |
| lignment                                                                                                        | Government of India<br>G - 5 & 6, Sector - 10,New Delhi - 110075 | Making Inflastructure Happen DLF Cyber City Phase-III<br>Gurgaon 122 002                                                                                    | Checked by:       | R.M                     |           |                      | State of Rajasthan.                                                               |
| OW                                                                                                              |                                                                  | The information contained herein is Confidential & Property of Feedback Infra<br>Private Limited and not for Publication. The Information is Issued on the  | Approved By:      | P.R                     | -         | TITLE:               | DA                                                                                |
| ndary                                                                                                           |                                                                  | Understanding that no part thereof shall be Copied or Communicated to a Third<br>Party without Authorisation in Writing from Feedback Infra Private Limited | Scale:<br>1:50000 | Date:<br>October - 2019 | DRG NO ·  | FIPL/HW/LOT-4/SOI-08 |                                                                                   |
|                                                                                                                 |                                                                  |                                                                                                                                                             | 1.30000           | Octob                   | er - 2019 | DRUNO                | 111 2/11 1/ 201-4/301-00                                                          |