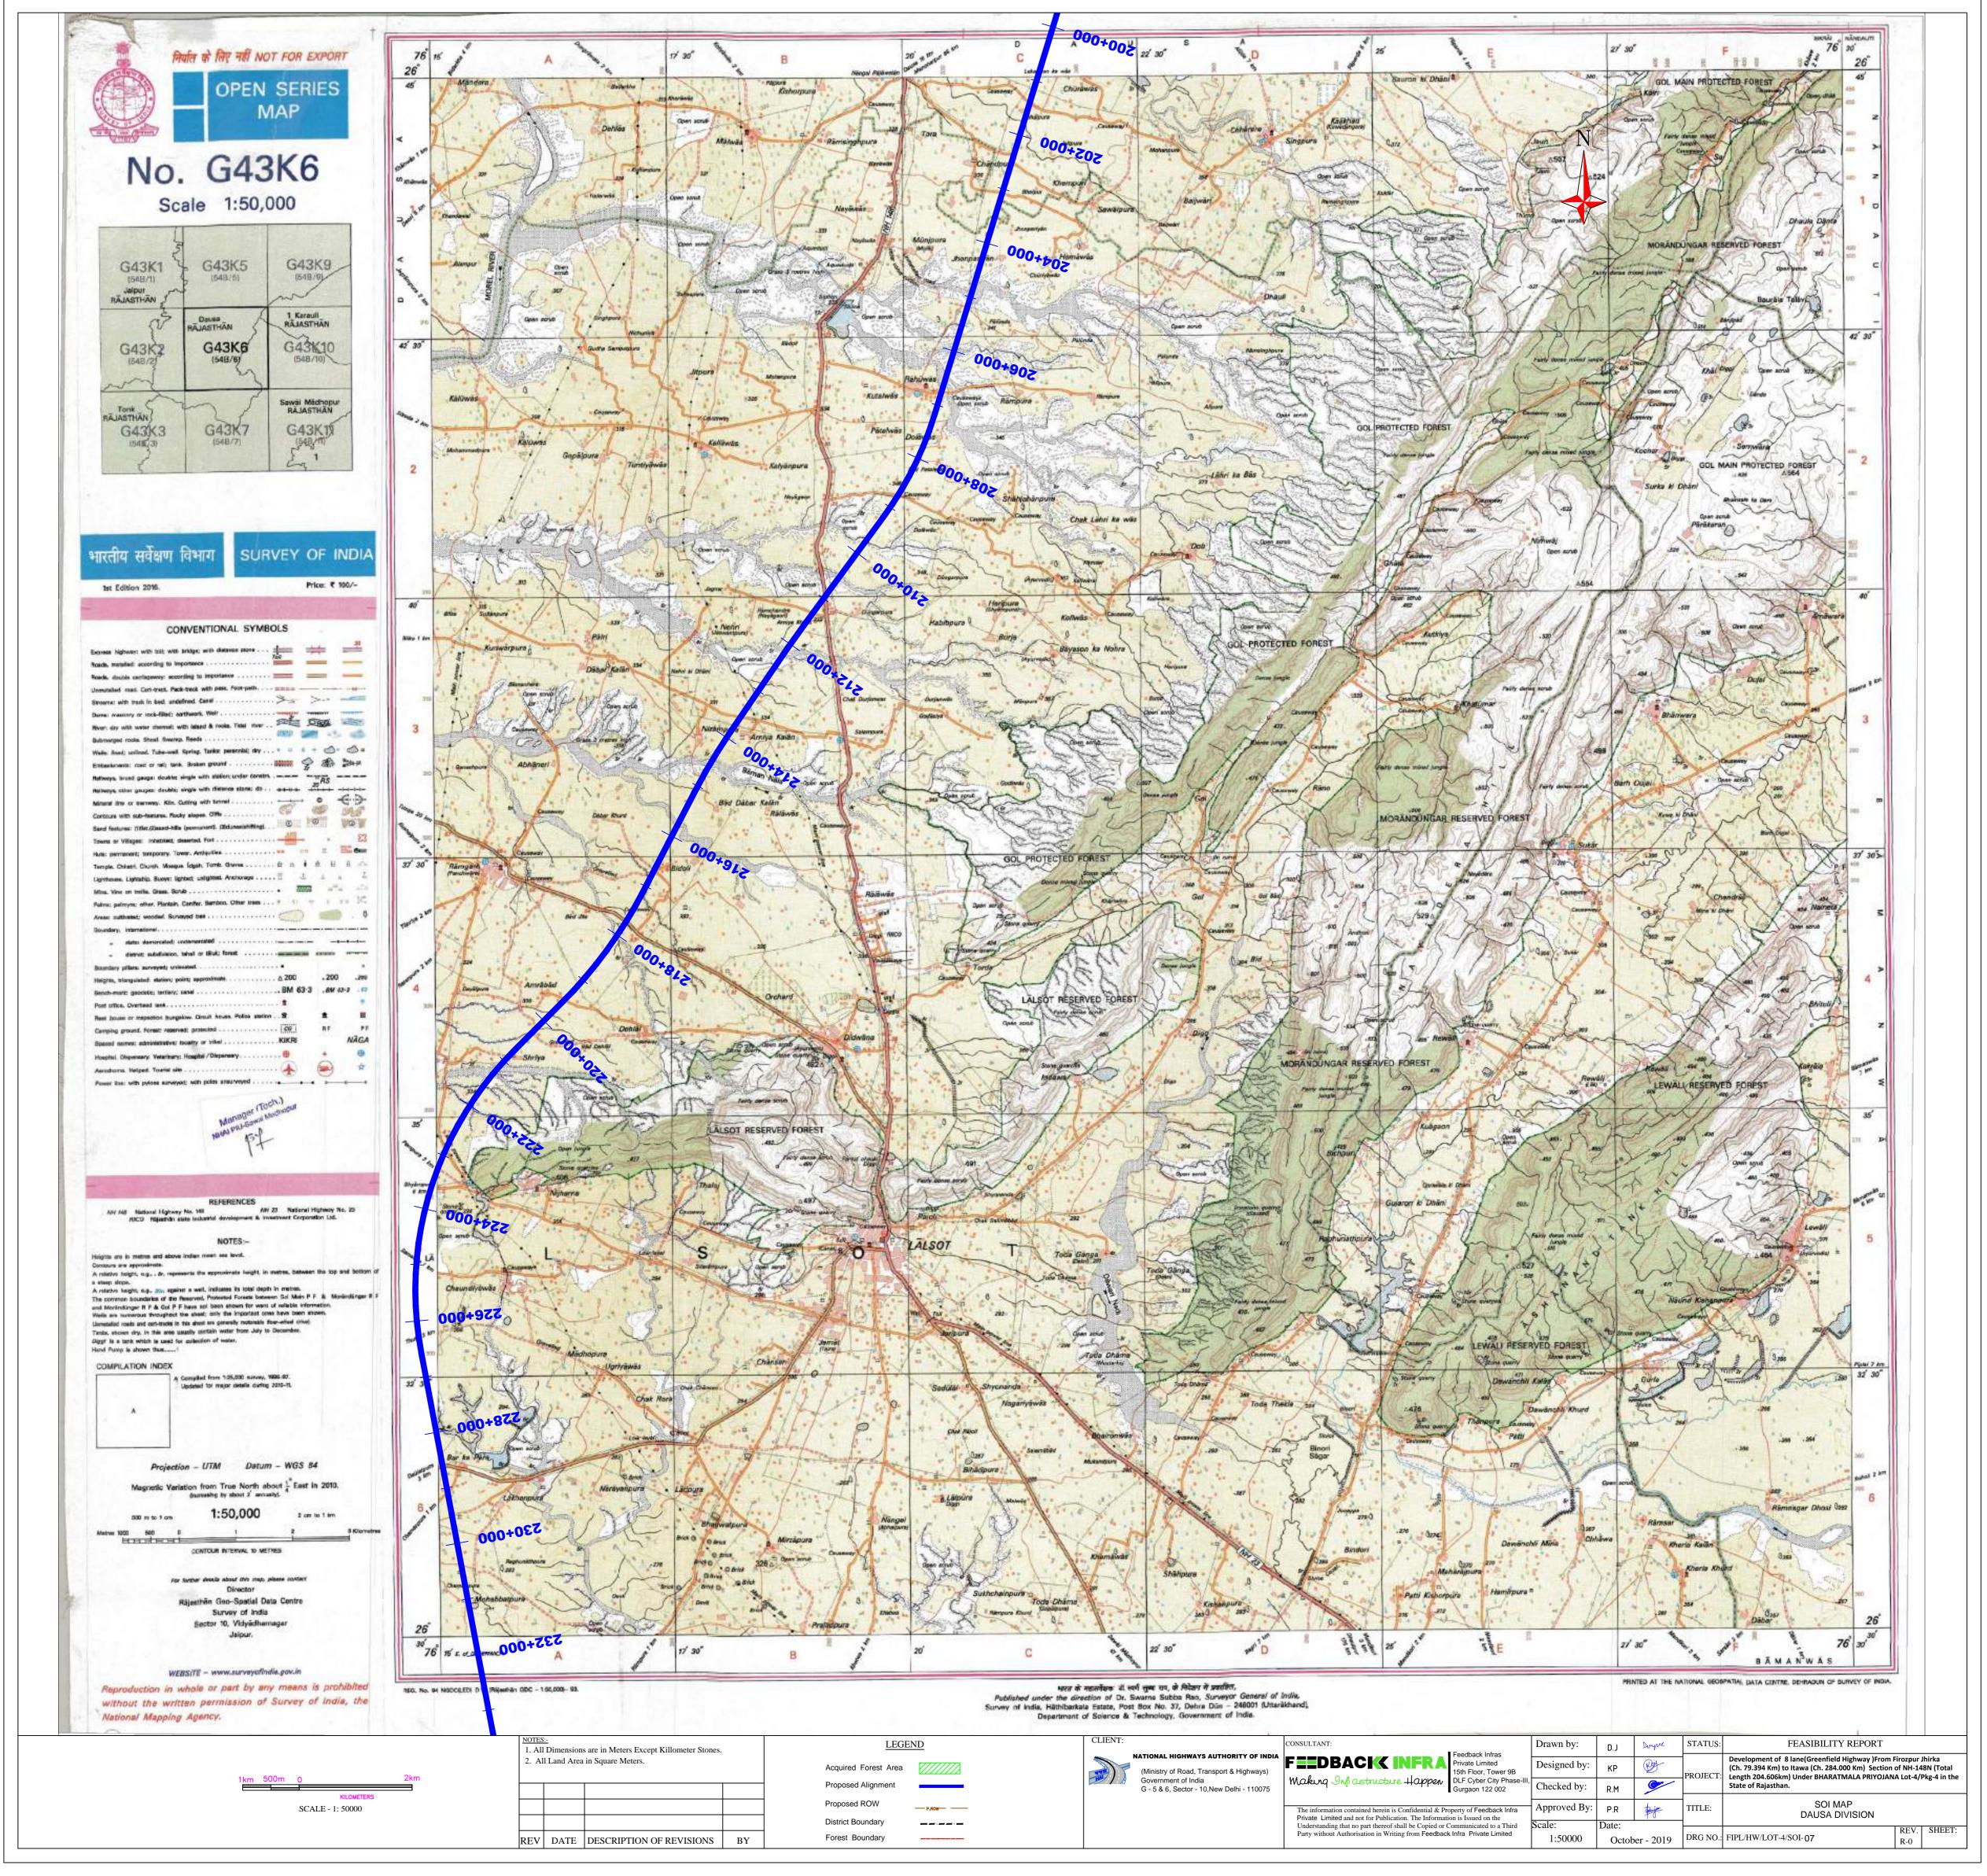

|
| dary      |           |         |                                                                  | Party without Authorisation in Writing from Feedback                                                             | k Infra Private Limited                      | 1:50000      | Octob | er - 2019 | DRG NO.: | FIPL/HW/LOT-4/SOI-(                                                          |
|           |           |         |                                                                  |                                                                                                                  |                                              |              |       |           |          |                                                                              |









| The second se | SAWAI                                                            |                                                                                                                                                             |                   |                         |           |                      |                                                                                   |
|-----------------------------------------------------------------------------------------------------------------|------------------------------------------------------------------|-------------------------------------------------------------------------------------------------------------------------------------------------------------|-------------------|-------------------------|--