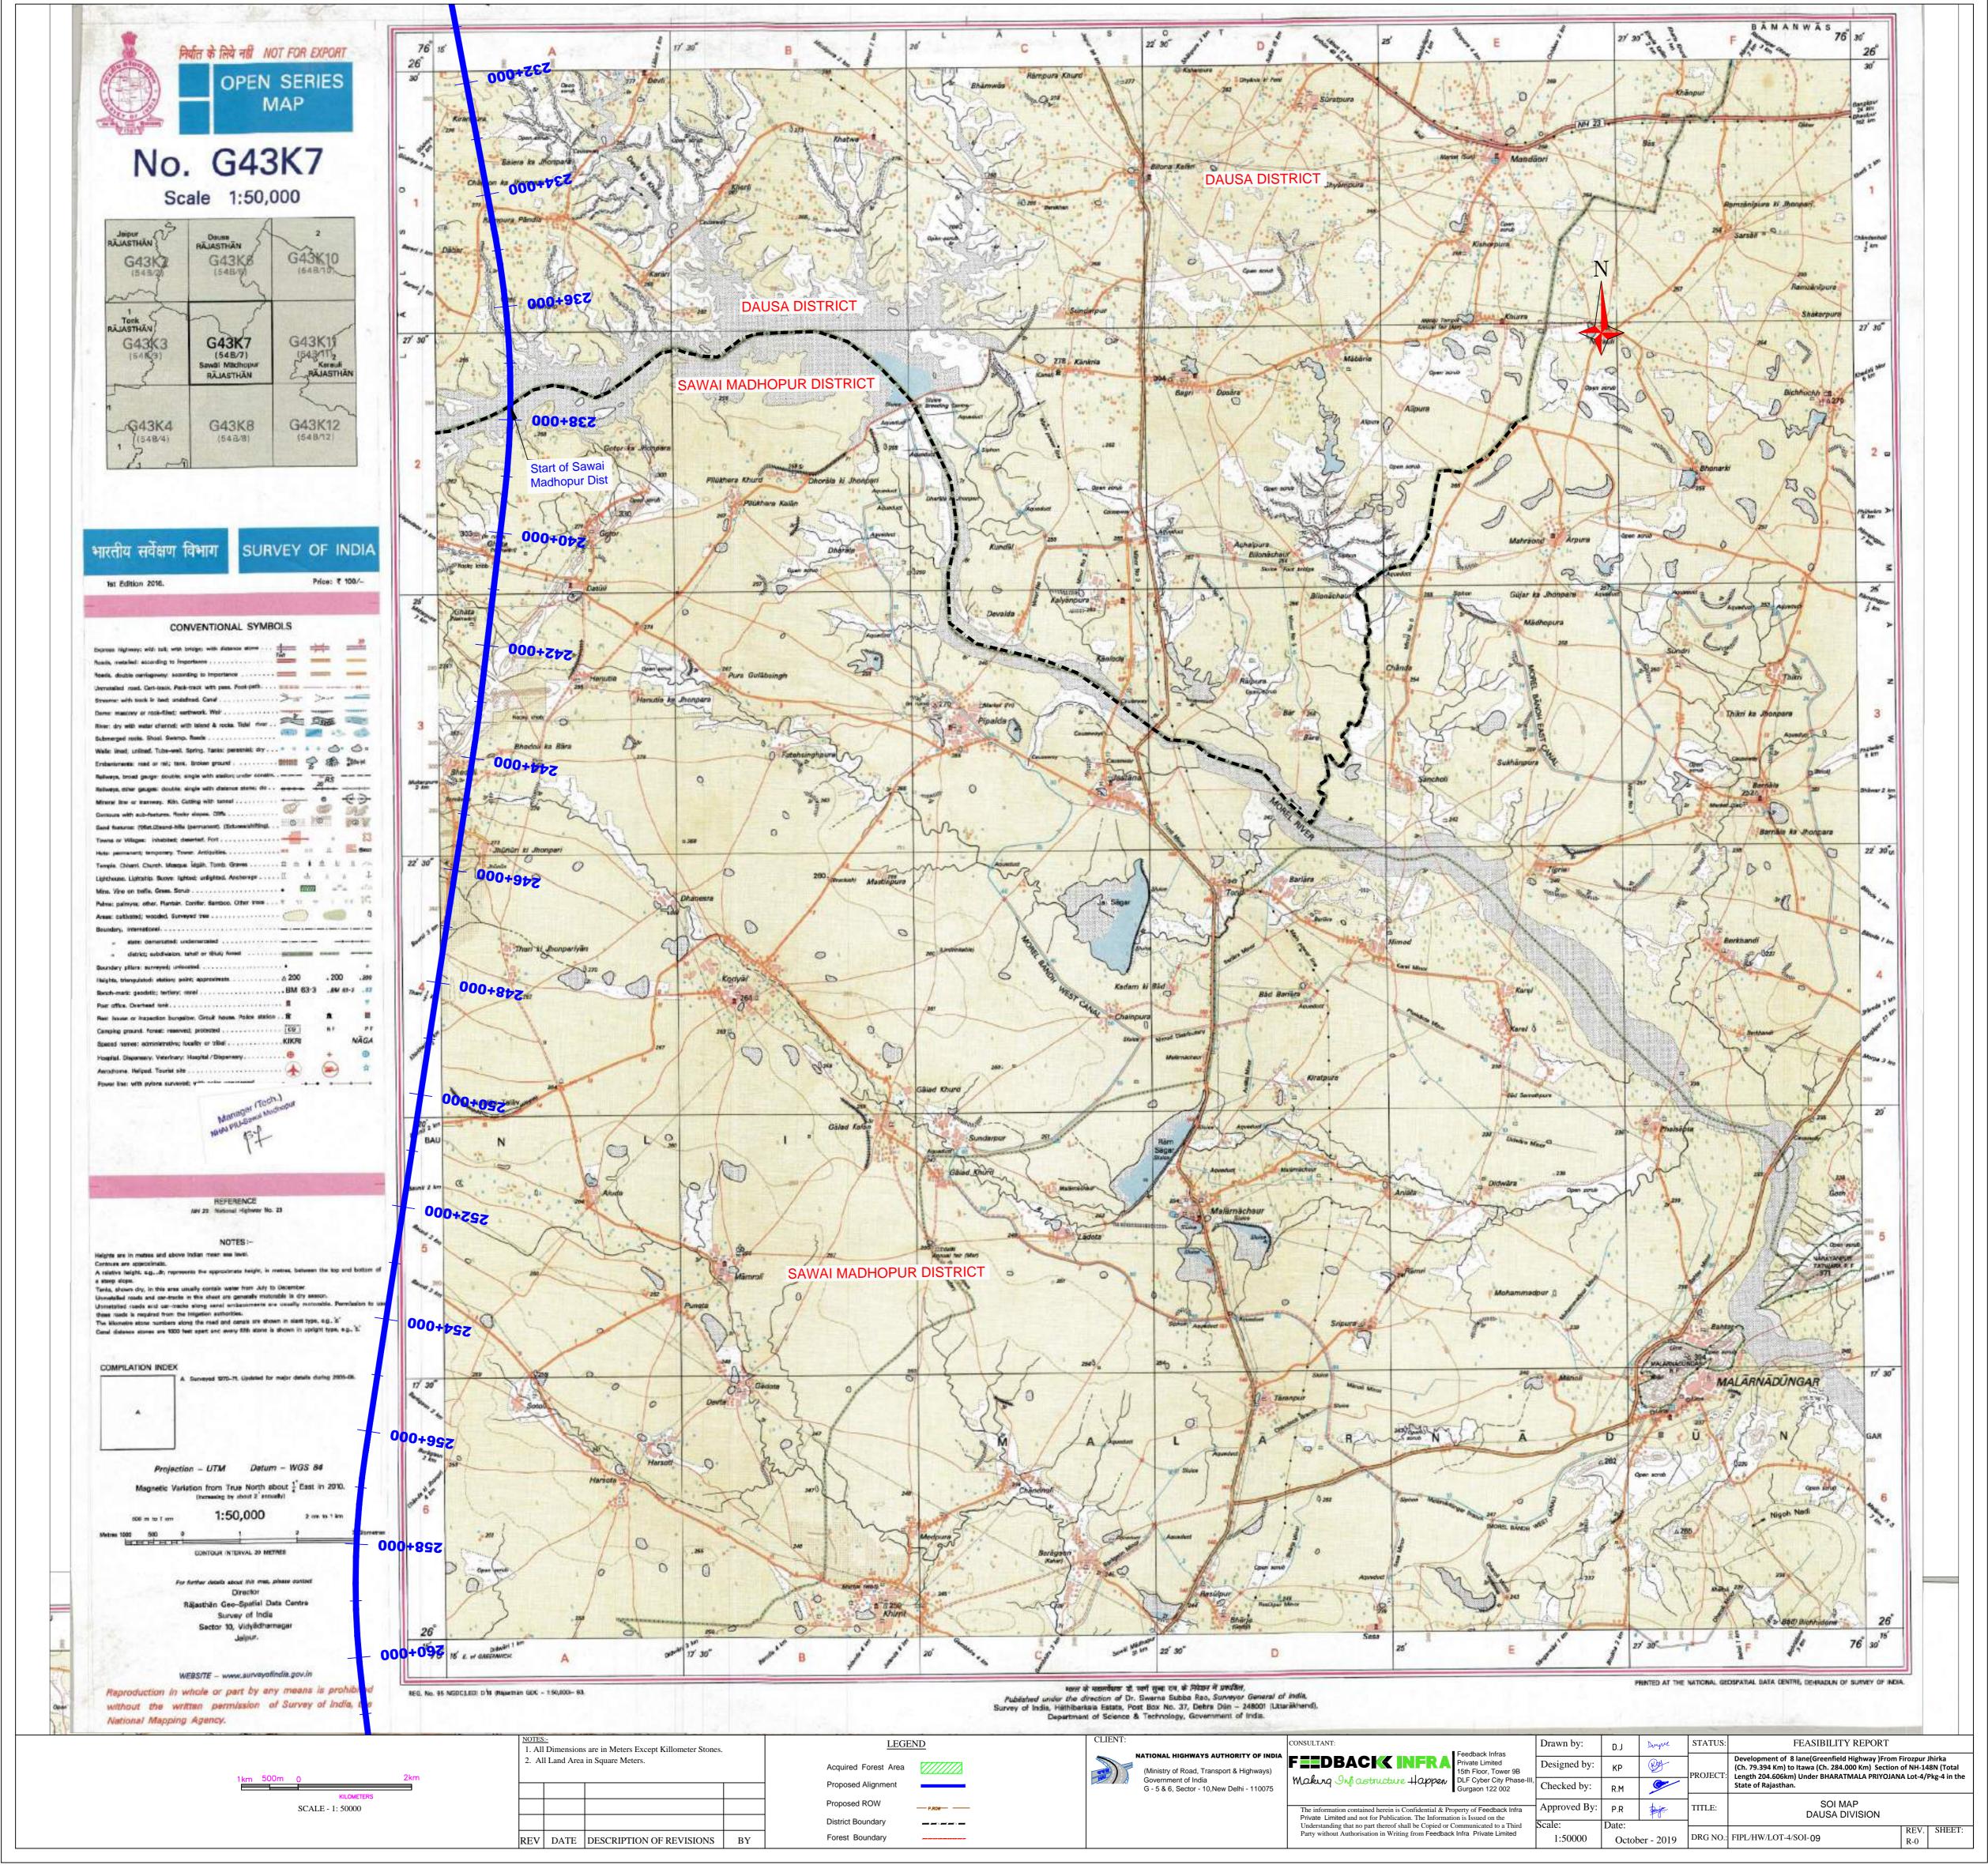

| LEGEND      | CLIENT:                                                           | CONSULTANT:                                                                                                                                                 | Drawn by:         | D.J            | Dought    | STATUS:  | FEASI                                                                             |
|-------------|-------------------------------------------------------------------|-------------------------------------------------------------------------------------------------------------------------------------------------------------|-------------------|----------------|-----------|----------|-----------------------------------------------------------------------------------|
| Forest Area | (winistry of Road, Transport & Highways)                          | FEEDBACK INFRA<br>Private Limited<br>15th Floor, Tower 9B                                                                                                   | Designed by:      | КР             | By        | PROJECT: | Development of 8 lane(Gr<br>(Ch. 79.394 Km) to Itawa (<br>Length 204.606km) Under |
| Alignment   | Government of India<br>G - 5 & 6, Sector - 10, New Delhi - 110075 | Making Inflastructure Happen DLF Cyber City Phase<br>Gurgaon 122 002                                                                                        | Checked by:       | R.M            |           |          | State of Rajasthan.                                                               |
| ROW         |                                                                   | The information contained herein is Confidential & Property of Feedback Infra<br>Private Limited and not for Publication. The Information is Issued on the  | Approved By:      |                | Prije     | TITLE:   | DA                                                                                |
| undary      |                                                                   | Understanding that no part thereof shall be Copied or Communicated to a Third<br>Party without Authorisation in Writing from Feedback Infra Private Limited | Scale:<br>1:50000 | Date:<br>Octob | er - 2019 | DRG NO.: | FIPL/HW/LOT-4/SOI-09                                                              |
|             |                                                                   |                                                                                                                                                             |                   |                |           |          |                                                                                   |