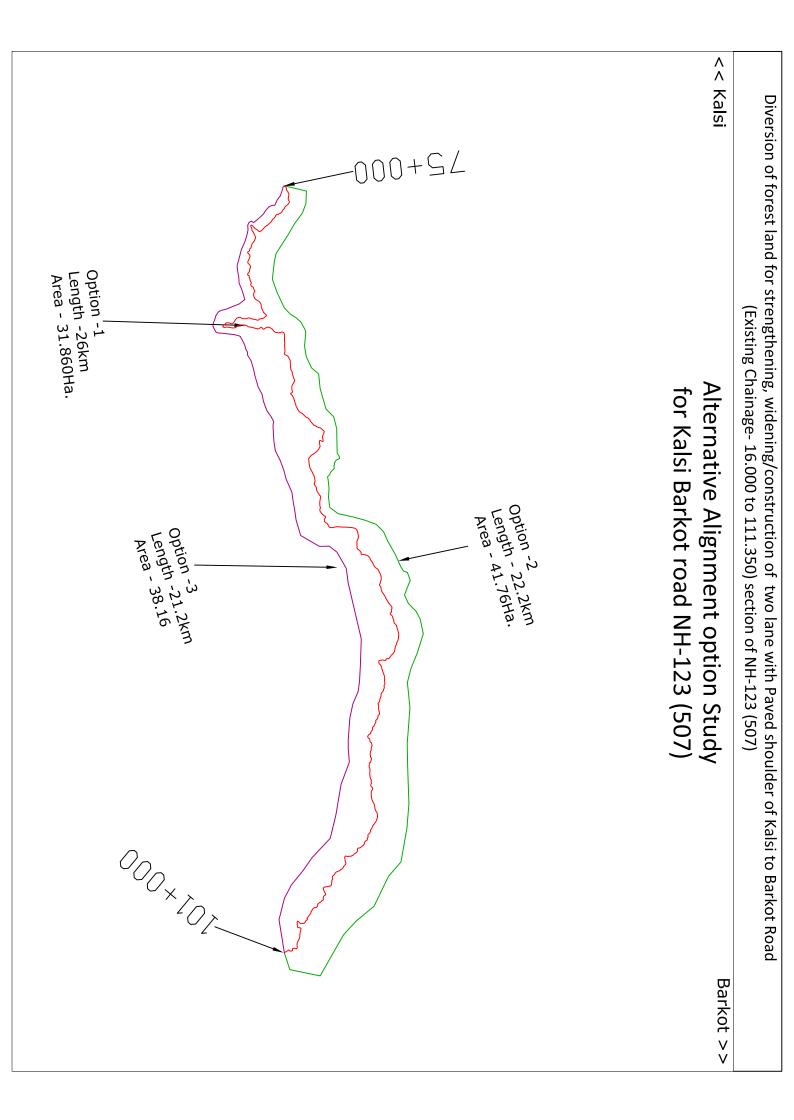

The project corridor along NH 123(507) from **Km 75 to Km 101 total Length 26** km. The project stretch falls under Uttarkashi districts in the State of Uttarakhand. At present the project road is under NH-PWD Barkot.

The project road section from Km 75 to 101 passes through mountainous terrain having civil forest and nap land.

For safety of road users and as per traffic requirement the existing width of road need to be widen and curves needs to be realigned to avoid any accident and also maintained the minimum radius and speed as per NH Standards for which forest land is required to be acquired.

Details of Alternatives examined:

- (a) There is no realignment with in the project stretch . for widening existing alignment of highway is being followed
- (b) This alignment passes though Naugaon, which is economic center of nearby area.

There is no possibility for change in alignment and to explore any other alternative. The rehabilitation of project road is aimed for easy and safe movement of traffic and to access other state and district area and easy access to remote villages. There is no feasible option other than the existing alignment.