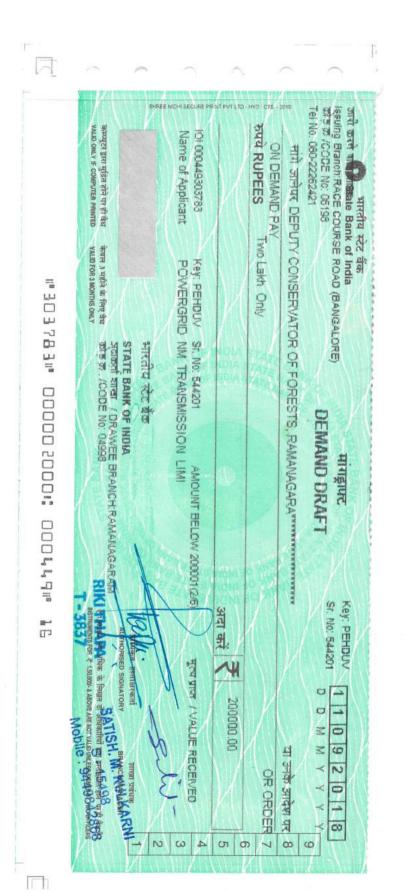

| S.No | Description                              | Amt (Rs) | Compliance                                                                                    |
|------|------------------------------------------|----------|-----------------------------------------------------------------------------------------------|
| 1    | Compensatory Afforestation<br>(CA)       | 1050000  | Deposited <b>Rs.20,16,500/</b> (by NEFT / RTGS (challan) vide transaction no SBIN918255741960 |
| 2    | Net Present Value (NPV)                  | 766500   | in Karnataka CAMPA, Corporation Bank, Lodhi                                                   |
| 3    | Medicinal Plants / Dwarf trees<br>in ROW | 200000   | Complex Branch, Lodhi Road, New Delhi – 03,<br>copy enclosed                                  |
|      | Total                                    | 2016500  |                                                                                               |
| 4    | Cost for concrete pillars                | 200000   | Enclosed DD # 303783 dt 11.09.2018                                                            |