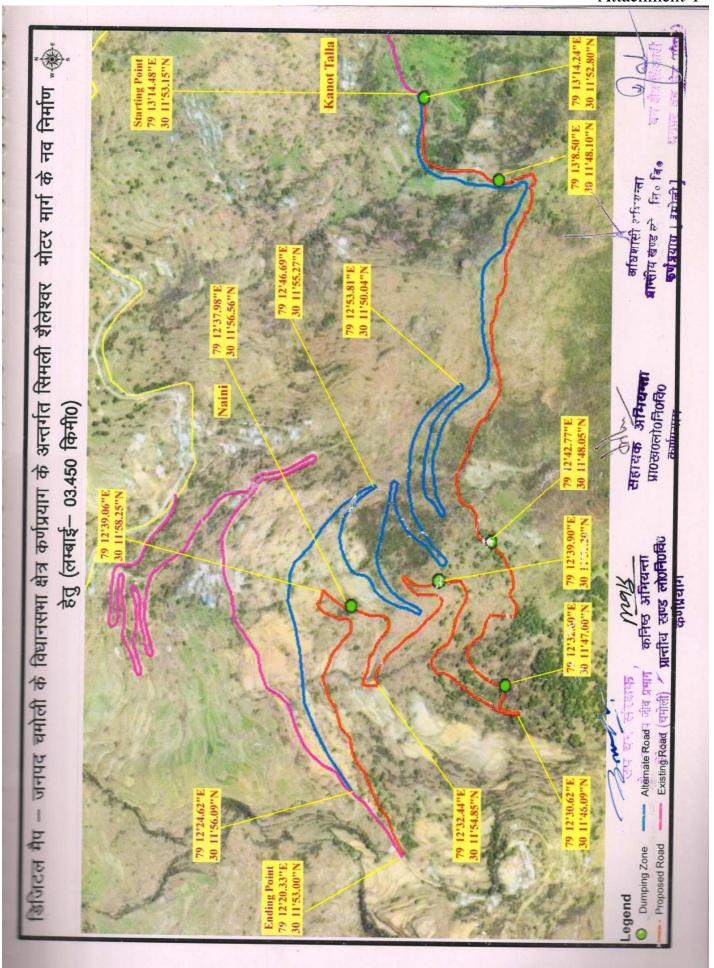

## परियोजना का नाम:- जनपद चमोली में विधान सभा क्षेत्र कर्णप्रयाग के अन्सर्गत सिमली शेलेश्वर मोटर मार्ग का नव निर्माण।

## क्षतिपूर्ति वृक्षारोपण हेतु सिविल भूमि का विवरण

| क0सं0 | ग्राम का नाम  | खसरा नम्बर | वृक्षारोपण हेतु लिया गया क्षेत्रफल<br>(है0 मे) |
|-------|---------------|------------|------------------------------------------------|
| 1     | कनोठ          | 625        | 2.88 हे0                                       |
|       | सम्पर्ण योग:– |            | 2.88 हे0                                       |

## क्षतिपूर्ति वृक्षारोपण हेतु भूमि उपलब्ध कराने के सम्बन्ध में।

परियोजना का नाम:— जनपद चमोली में विधान सभा क्षेत्र कर्णप्रयाग के अन्सर्गत सिमली शेलेश्वर मोटर मार्ग का नव निर्माण।

उपरोक्त योजना हेतु वन विभाग को क्षतिपूरक वृक्षारोपण हेतु हस्तान्तिरत की जाने वाली भूमि का चयन कर लिया गया है तथा मार्ग निर्माण हेतु वन संरक्षण अधिनियम 1980 के अन्तर्गत भारत सरकार पर्यावरण एवं वन मंत्रालय की सैद्धान्तिक स्वीकृति मिलने पर हस्तान्तरण की कार्यवाही कर ली जायेगी। खसरा नम्बर 625 क्षतिपूरक स्थल हेतु दिया जाता है।