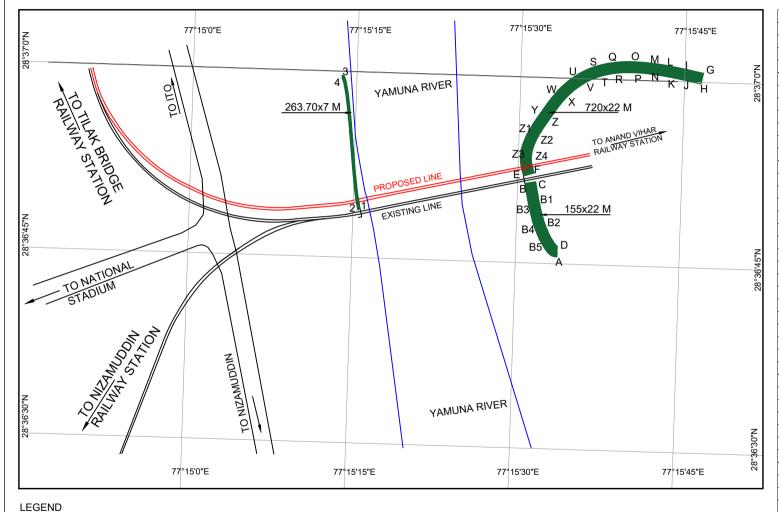

## GEOREFERENCED MAP OF PROPOSED RESERVED FOREST LAND TO BE DIVERTED FOR PROPOSED RAISING OF EXISTING GUID BUND NEAR BRIDGE NO.31 OVER YAMUNA RIVER IN CENTRAL FOREST DIVISION

| Points         Northing         Easting           E         28°37'5.66 N         77°15°47.25 E           F         28°37'6.63 N         77°15°47.82 E           G         28°36'54.11 N         77°15°38.12 E           H         28°36'53.87 N         77°15°38.12 E           H         28°36'53.87 N         77°15°34.94 E           J         28°37'7.05 N         77°15'44.94 E           J         28°37'6.07 N         77°15'43.35 E           K         28°37'6.07 N         77°15'43.35 E           M         28°37'6.26 N         77°15'41.88 E           N         28°37'5.78 N         77°15'40.51 E           P         28°37'5.26 N         77°15'40.51 E           P         28°37'5.36 N         77°15'40.51 E           Q         28°37'5.36 N         77°15'40.50 E           R         28°37'4.81 N         77°15'40.50 E           S         28°37'4.49 N         77°15'38.85 E           T         28°37'3.92 N         77°15'38.04 E           U         28°37'2.91 N         77°15'39.04 E           V         28°37'2.91 N         77°15'39.04 E           V         28°37'2.90 N         77°15'38.04 E           Y         28°36'59.86 N                                                                                                                                                      | GI S COOKSIII/(IES |               |                |
|------------------------------------------------------------------------------------------------------------------------------------------------------------------------------------------------------------------------------------------------------------------------------------------------------------------------------------------------------------------------------------------------------------------------------------------------------------------------------------------------------------------------------------------------------------------------------------------------------------------------------------------------------------------------------------------------------------------------------------------------------------------------------------------------------------------------------------------------------------------------------------------------------------------------------------------------------------------------------------------------------------------------------------------------------------------------------------------------------------------------------------------------------------------------------------------------------------------------------------------------------------------------------------------------------------------------|--------------------|---------------|----------------|
| F 28°37′6.39 N 77°15′47.82 E G 28°36′54.11 N 77°15′38.12 E H 28°36′53.87 N 77°15′38.12 E I 28°37′7.05 N 77°15′37.28 E I 28°37′7.05 N 77°15′44.94 E J 28°37′7.00 N 77°15′45.06 E K 28°37′7.00 N 77°15′43.33 E L 28°37′6.07 N 77°15′43.33 E L 28°37′6.07 N 77°15′43.83 E N 28°37′6.26 N 77°15′41.88 E N 28°37′5.78 N 77°15′42.32 E O 28°37′6.01 N 77°15′40.51 E P 28°37′5.26 N 77°15′40.51 E P 28°37′5.26 N 77°15′40.50 E S 28°37′4.81 N 77°15′40.50 E S 28°37′4.81 N 77°15′40.50 E S 28°37′4.89 N 77°15′38.85 E T 28°37′3.25 N 77°15′38.85 E T 28°37′3.25 N 77°15′38.04 E V 28°37′2.91 N 77°15′38.61 E Y 28°37′2.91 N 77°15′38.61 E Y 28°37′2.08 N 77°15′38.61 E Y 28°37′2.08 N 77°15′38.61 E Y 28°36′59.76 N 77°15′38.04 E Z 28°36′59.76 N 77°15′37.06 E Z 28°36′59.76 N 77°15′37.06 E Z 28°36′55.86 N 77°15′37.08 E Z 4 28°36′55.83 N 77°15′37.08 E Z 4 28°36′55.83 N 77°15′37.02 E B 28°36′52.27 N 77°15′37.02 E 28°36′50.41 N 77°15′39.15 E B 28°36′51.20 N 77°15′39.15 E B 28°36′50.41 N 77°15′39.15 E B 28°36′50.41 N 77°15′39.97 E B 28°36′49.26 N 77°15′40.21 E B 28°36′49.26 N 77°15′40.21 E B 28°36′49.26 N 77°15′40.78 E C 28°36′49.93 N 77°15′40.78 E C 28°36′49.93 N 77°15′40.78 E C 28°36′49.93 N 77°15′40.78 E | Points             | Northing      | Easting        |
| G 28°36′54.11 N 77°15′38.12 E H 28°36′53.87 N 77°15°37.28 E I 28°37′7.05 N 77°15°44.94 E J 28°37′7.05 N 77°15′44.94 E J 28°37′6.07 N 77°15′45.06 E K 28°37′6.07 N 77°15′43.33 E L 28°37′6.07 N 77°15′43.33 E L 28°37′6.26 N 77°15′43.57 E M 28°37′5.78 N 77°15′42.32 E O 28°37′6.01 N 77°15′40.51 E P 28°37′5.26 N 77°15′40.51 E Q 28°37′5.36 N 77°15′40.51 E Q 28°37′5.36 N 77°15′40.50 E S 28°37′4.81 N 77°15′40.50 E S 28°37′4.81 N 77°15′38.85 E T 28°37′3.92 N 77°15′38.85 E T 28°37′3.25 N 77°15′38.04 E U 28°37′2.91 N 77°15′36.61 E X 28°37′1.76 N 77°15′38.61 E X 28°37′1.76 N 77°15′38.61 E X 28°37′1.76 N 77°15′38.60 E X 28°37′1.76 N 77°15′38.00 E X 28°36′59.86 N 77°15′37.00 E Z 28°36′59.86 N 77°15′37.08 E Z 28°36′55.83 N 77°15′37.08 E Z 28°36′55.83 N 77°15′37.02 E B 28°36′55.215 N 77°15′39.03 E B 28°36′52.27 N 77°15′39.05 E B 28°36′52.15 N 77°15′39.15 E B 28°36′51.20 N 77°15′39.15 E B 28°36′50.41 N 77°15′39.15 E B 28°36′49.26 N 77°15′39.97 T B 5 28°36′49.26 N 77°15′40.78 E C 28°36′49.93 N 77°15′40.78 E                                                                                                                                                                                   | Е                  | 28°37′5.66 N  | 77°15°47.25 E  |
| H 28°36′53.87 N 77°15′37.28 E I 28°37′7.05 N 77°15′44.94 E J 28°37′6.07 N 77°15′44.94 E K 28°37′6.07 N 77°15′45.06 E K 28°37′6.07 N 77°15′43.33 E L 28°37′6.26 N 77°15′43.57 E M 28°37′6.26 N 77°15′41.88 E N 28°37′5.78 N 77°15′40.51 E P 28°37′5.26 N 77°15′40.51 E Q 28°37′5.36 N 77°15′41.16 E Q 28°37′5.36 N 77°15′41.16 E Q 28°37′5.36 N 77°15′41.16 E R 28°37′4.81 N 77°15′40.50 E S 28°37′4.81 N 77°15′40.50 E S 28°37′4.81 N 77°15′33.85 E T 28°37′3.92 N 77°15′39.64 E U 28°37′2.91 N 77°15′39.04 E V 28°37′2.91 N 77°15′38.01 E X 28°37′1.76 N 77°15′38.01 E X 28°37′1.76 N 77°15′38.01 E X 28°37′1.76 N 77°15′38.20 E Z 28°36′59.86 N 77°15′37.02 E Z 28°36′55.86 N 77°15′37.08 E Z 28°36′55.83 N 77°15′37.08 E Z 28°36′55.27 N 77°15′38.01 E B 28°36′52.27 N 77°15′38.01 E B 28°36′52.27 N 77°15′38.02 E B 28°36′52.27 N 77°15′38.02 E B 28°36′52.27 N 77°15′38.98 E B 28°36′52.27 N 77°15′39.15 E B 28°36′50.41 N 77°15′39.97 E B 28°36′49.26 N 77°15′39.77 E B 28°36′49.26 N 77°15′41.55 E D 28°36′49.93 N 77°15′41.55 E                                                                                                                                                                                                                                                                                | F                  | 28°37′6.39 N  | 77°15°47.82 E  |
| 1                                                                                                                                                                                                                                                                                                                                                                                                                                                                                                                                                                                                                                                                                                                                                                                                                                                                                                                                                                                                                                                                                                                                                                                                                                                                                                                      | G                  | 28°36′54.11 N | 77°15°38.12 E  |
| J 28°37′6.07 N 77°15′45.06 E K 28°37′7.00 N 77°15′43.33 E L 28°37′6.07 N 77°15′43.35 E M 28°37′6.07 N 77°15′43.57 E M 28°37′6.26 N 77°15′41.88 E N 28°37′5.78 N 77°15′42.32 E O 28°37′5.78 N 77°15′40.51 E P 28°37′5.26 N 77°15′40.51 E Q 28°37′5.36 N 77°15′40.50 E S 28°37′4.49 N 77°15′40.50 E S 28°37′4.49 N 77°15′38.85 E T 28°37′3.92 N 77°15′39.64 E U 28°37′3.92 N 77°15′39.64 E V 28°37′2.91 N 77°15′38.04 E V 28°37′2.91 N 77°15′38.04 E Y 28°37′2.08 N 77°15′38.04 E Y 28°37′2.08 N 77°15′38.04 E X 28°37′1.76 N 77°15′38.01 E X 28°37′1.76 N 77°15′38.01 E X 28°36′59.86 N 77°15′37.02 E Z 28°36′59.86 N 77°15′38.04 E Z 28°36′55.80 N 77°15′38.04 E Z 28°36′55.81 N 77°15′38.09 E Z 28°36′55.83 N 77°15′38.00 E Z 28°36′55.27 N 77°15′38.02 E B 28°36′52.27 N 77°15′38.25 E B 28°36′51.20 N 77°15′37.02 E B 28°36′51.20 N 77°15′39.15 E B 28°36′50.41 N 77°15′39.15 E B 28°36′49.66 N 77°15′39.17 E B 28°36′49.66 N 77°15′39.77 E B 28°36′49.66 N 77°15′40.21 E B 3 28°36′49.66 N 77°15′40.21 E B 3 28°36′49.66 N 77°15′40.78 E C 28°36′49.93 N 77°15′41.35 E D 28°36′49.90 N 77°15′41.35 E                                                                                                                                                                                                               | Н                  | 28°36′53.87 N | 77°15°37.28 E  |
| K         28°37′7.00 N         77°15′43.33 E           L         28°37′6.07 N         77°15′43.57 E           M         28°37′6.26 N         77°15′41.88 E           N         28°37′5.78 N         77°15′42.32 E           O         28°37′6.01 N         77°15′40.51 E           P         28°37′5.26 N         77°15′41.16 E           Q         28°37′4.81 N         77°15′39.68 E           R         28°37′4.49 N         77°15′39.68 E           T         28°37′4.49 N         77°15′39.64 E           U         28°37′3.92 N         77°15′39.64 E           U         28°37′2.08 N         77°15′39.04 E           V         28°37′2.08 N         77°15′39.03 E           W         28°37′2.08 N         77°15′38.04 E           Y         28°37′2.08 N         77°15′38.02 E           X         28°37′1.76 N         77°15′38.20 E           Z         28°36′59.86 N         77°15′37.02 E           Z         28°36′59.76 N         77°15′37.08 E           Z1         28°36′58.16 N         77°15′37.08 E           Z4         28°36′55.83 N         77°15′38.25 E           B         28°36′55.27 N         77°15′39.75 E           B         28°36′55.27 N <td>1</td> <td>28°37′7.05 N</td> <td>77°15°44.94 E</td>                                                                                     | 1                  | 28°37′7.05 N  | 77°15°44.94 E  |
| L 28°37′6.07 N 77°15′43.57 E M 28°37′6.26 N 77°15′41.88 E N 28°37′5.78 N 77°15′42.32 E O 28°37′6.01 N 77°15′40.51 E P 28°37′5.26 N 77°15′41.16 E Q 28°37′5.36 N 77°15′40.50 E S 28°37′4.49 N 77°15′40.50 E S 28°37′4.49 N 77°15′33.85 E T 28°37′3.92 N 77°15′39.64 E U 28°37′2.91 N 77°15′39.03 E W 28°37′2.91 N 77°15′38.04 E Y 28°37′2.91 N 77°15′38.01 E Y 28°37′2.91 N 77°15′38.01 E Y 28°37′2.91 N 77°15′38.02 E Z 28°36′59.86 N 77°15′38.02 E Z 28°36′55.86 N 77°15′37.02 E Z 28°36′55.83 N 77°15′37.02 E B 28°36′55.27 N 77°15′39.15 E B 28°36′55.20 N 77°15′39.15 E B 28°36′51.20 N 77°15′39.15 E B 28°36′50.41 N 77°15′39.77 E B 28°36′49.66 N 77°15′40.78 E C 28°36′49.93 N 77°15′41.55 E D 28°36′49.96 N 77°15′41.55 E D 28°36′49.96 N 77°15′41.55 E                                                                                                                                                                                                                                                                                                                                                                                                                                                                                                                                                        | J                  | 28°37′6.07 N  | 77°15'45.06 E  |
| M         28°37′6.26 N         77°15′41.88 E           N         28°37′5.78 N         77°15′42.32 E           O         28°37′6.01 N         77°15′40.51 E           P         28°37′5.26 N         77°15′41.16 E           Q         28°37′5.36 N         77°15′39.68 E           R         28°37′4.81 N         77°15′39.68 E           T         28°37′4.49 N         77°15′38.85 E           T         28°37′3.92 N         77°15′39.64 E           U         28°37′3.25 N         77°15′38.04 E           V         28°37′2.91 N         77°15′39.03 E           X         28°37′2.98 N         77°15′37.62 E           X         28°37′1.76 N         77°15′37.62 E           X         28°37′1.76 N         77°15′37.20 E           Z         28°36′59.86 N         77°15′37.20 E           Z         28°36′59.76 N         77°15′37.06 E           Z2         28°36′55.86 N         77°15′37.08 E           Z4         28°36′55.83 N         77°15′38.00 E           Z4         28°36′55.83 N         77°15′37.02 E           B         28°36′52.27 N         77°15′39.15 E           B         28°36′52.27 N         77°15′39.15 E           B         28°36′50.41 N<                                                                                                                                         | K                  | 28°37′7.00 N  | 77°15'43.33 E  |
| N 28°37′5.78 N 77°15′42.32 E O 28°37′6.01 N 77°15′40.51 E P 28°37′5.26 N 77°15′41.16 E Q 28°37′5.36 N 77°15′41.16 E R 28°37′4.81 N 77°15′40.50 E S 28°37′4.49 N 77°15′38.85 E T 28°37′3.92 N 77°15′39.64 E U 28°37′3.25 N 77°15′39.03 E V 28°37′2.91 N 77°15′39.03 E X 28°37′1.76 N 77°15′37.62 E X 28°37′1.76 N 77°15′37.62 E Z 28°36′59.86 N 77°15′37.00 E Z 28°36′59.76 N 77°15′37.00 E Z 28°36′55.83 N 77°15′37.08 E Z 28°36′55.83 N 77°15′37.02 E B 28°36′55.27 N 77°15′38.05 E B 28°36′55.20 N 77°15′38.25 E B 28°36′51.20 N 77°15′39.15 E B 28°36′51.20 N 77°15′39.15 E B 28°36′50.41 N 77°15′39.98 E B 28°36′50.41 N 77°15′38.98 E B 28°36′49.66 N 77°15′40.21 E B 28°36′49.66 N 77°15′40.21 E B 28°36′49.66 N 77°15′40.21 E B 28°36′49.66 N 77°15′40.78 E C 28°36′49.93 N 77°15′40.78 E C 28°36′49.93 N 77°15′41.55 E                                                                                                                                                                                                                                                                                                                                                                                                                                                                                         | L                  | 28°37′6.07 N  | 77°15'43.57 E  |
| O 28°37′6.01 N 77°15′40.51 E P 28°37′5.26 N 77°15′41.16 E Q 28°37′5.36 N 77°15′41.16 E R 28°37′4.81 N 77°15′40.50 E S 28°37′4.49 N 77°15′40.50 E U 28°37′3.25 N 77°15′38.04 E U 28°37′2.91 N 77°15′39.63 E W 28°37′2.91 N 77°15′37.62 E X 28°37′1.6 N 77°15′38.61 E Y 28°37′2.96 N 77°15′38.61 E Y 28°37′2.08 N 77°15′38.61 E Y 28°37′2.08 N 77°15′38.61 E Y 28°36′59.86 N 77°15′38.02 E Z 28°36′59.86 N 77°15′38.04 E Z 28°36′59.86 N 77°15′38.00 E Z 28°36′55.80 N 77°15′38.00 E Z 28°36′55.80 N 77°15′37.02 E B 28°36′55.83 N 77°15′37.02 E B 28°36′55.21 N 77°15′38.02 E B 28°36′51.20 N 77°15′37.02 E B 28°36′51.20 N 77°15′39.15 E B 28°36′51.20 N 77°15′39.15 E B 28°36′51.20 N 77°15′39.15 E B 28°36′50.41 N 77°15′38.98 E B 28°36′50.41 N 77°15′40.21 E B 28°36′49.66 N 77°15′40.21 E B 28°36′49.66 N 77°15′40.78 E C 28°36′49.93 N 77°15′40.78 E C 28°36′49.93 N 77°15′41.55 E                                                                                                                                                                                                                                                                                                                                                                                                                               | М                  | 28°37′6.26 N  | 77°15'41.88 E  |
| P 28°37′5.26 N 77°15′41.16 E Q 28°37′5.36 N 77°15′39.68 E R 28°37′4.81 N 77°15′40.50 E S 28°37′4.49 N 77°15′38.85 E T 28°37′3.25 N 77°15′39.64 E U 28°37′3.25 N 77°15′38.04 E V 28°37′2.91 N 77°15′39.03 E X 28°37′2.08 N 77°15′37.62 E X 28°37′1.76 N 77°15′38.61 E Y 28°36′59.86 N 77°15′38.61 E Z 28°36′59.76 N 77°15′37.00 E Z 28°36′59.76 N 77°15′37.00 E Z 28°36′59.78 N 77°15′37.00 E Z 28°36′55.86 N 77°15′37.00 E Z 28°36′55.80 N 77°15′37.00 E Z 28°36′55.81 N 77°15′37.02 E B 28°36′52.15 N 77°15′38.05 E B 28°36′52.15 N 77°15′38.05 E B 28°36′50.41 N 77°15′39.15 E B 28°36′50.41 N 77°15′38.98 E B 28°36′49.66 N 77°15′40.21 E B 28°36′49.66 N 77°15′40.78 E C 28°36′49.93 N 77°15′41.52 E D 28°36′49.90 N 77°15′41.55 E                                                                                                                                                                                                                                                                                                                                                                                                                                                         | N                  | 28°37′5.78 N  | 77°15'42.32 E  |
| Q 28°37′5.36 N 77°15′39.68 E R 28°37′4.81 N 77°15′40.50 E S 28°37′4.49 N 77°15′40.50 E T 28°37′3.92 N 77°15′39.64 E U 28°37′3.25 N 77°15′39.04 E V 28°37′2.91 N 77°15′39.03 E X 28°37′2.08 N 77°15′37.02 E X 28°37′1.76 N 77°15′38.61 E Y 28°36′59.86 N 77°15′37.20 E Z 28°36′59.76 N 77°15′37.06 E Z2 28°36′59.76 N 77°15′37.08 E Z3 28°36′55.86 N 77°15′37.08 E Z4 28°36′55.86 N 77°15′37.08 E Z4 28°36′55.83 N 77°15′37.00 E B 28°36′55.15 N 77°15′38.01 E B 28°36′55.15 N 77°15′37.02 E B 28°36′55.15 N 77°15′38.95 E B 28°36′50.41 N 77°15′39.15 E B 28°36′50.41 N 77°15′38.98 E B 28°36′50.41 N 77°15′38.98 E B 28°36′49.66 N 77°15′40.21 E B 28°36′49.26 N 77°15′40.78 E C 28°36′49.93 N 77°15′41.55 E D 28°36′49.96 N 77°15′41.55 E                                                                                                                                                                                                                                                                                                                                                                                                                                                                                                                                                                            | 0                  | 28°37′6.01 N  | 77°15'40.51 E  |
| R 28°37′4.81 N 77°15′40.50 E S 28°37′4.49 N 77°15′38.85 E T 28°37′3.92 N 77°15′39.64 E U 28°37′3.25 N 77°15′39.04 E V 28°37′2.91 N 77°15′39.03 E W 28°37′2.08 N 77°15′37.62 E X 28°37′1.76 N 77°15′37.62 E X 28°36′59.86 N 77°15′37.20 E Z 28°36′59.76 N 77°15′38.04 E Z1 28°36′59.76 N 77°15′37.06 E Z2 28°36′59.76 N 77°15′37.08 E Z4 28°36′55.86 N 77°15′37.08 E Z4 28°36′55.86 N 77°15′37.08 E Z4 28°36′55.81 N 77°15′38.09 E Z4 28°36′55.83 N 77°15′38.09 E Z5 28°36′55.81 N 77°15′38.09 E Z6 28°36′55.27 N 77°15′38.09 E Z7 28°36′50.41 N 77°15′38.98 E Z8 28°36′50.41 N 77°15′38.98 E Z8 28°36′49.66 N 77°15′40.78 E Z8°36′49.66 N 77°15′40.78 E C 28°36′49.93 N 77°15′41.55 E D 28°36′49.06 N 77°15′141.55 E                                                                                                                                                                                                                                                                                                                                                                                                                                                                                                                                                                                                   | Р                  | 28°37′5.26 N  | 77°15'41.16 E  |
| S       28°37'4.49 N       77°15'38.85 E         T       28°37'3.92 N       77°15'39.64 E         U       28°37'3.25 N       77°15'38.04 E         V       28°37'2.91 N       77°15'39.03 E         W       28°37'2.08 N       77°15'37.62 E         X       28°37'1.76 N       77°15'38.61 E         Y       28°36'59.86 N       77°15'37.20 E         Z       28°36'59.76 N       77°15'38.20 E         Z1       28°36'58.16 N       77°15'37.06 E         Z2       28°36'58.66 N       77°15'37.08 E         Z4       28°36'55.83 N       77°15'38.04 E         Z4       28°36'55.83 N       77°15'38.25 E         B       28°36'52.15 N       77°15'38.25 E         B       28°36'52.27 N       77°15'37.02 E         B1       28°36'50.41 N       77°15'39.15 E         B2       28°36'50.11 N       77°15'39.77 E         B3       28°36'49.66N       77°15'39.77 E         B5       28°36'49.26 N       77°15'40.78 E         C       28°36'49.93 N       77°15'41.55 E         D       28°36'49.26N       77°15'16.50 E                                                                                                                                                                                                                                                                                        | Q                  | 28°37′5.36 N  | 77°15'39.68 E  |
| T 28°37′3.92 N 77°15′39.64 E U 28°37′3.25 N 77°15′38.04 E V 28°37′2.91 N 77°15′39.03 E W 28°37′2.08 N 77°15′37.62 E X 28°37′1.76 N 77°15′37.62 E Y 28°36′59.86 N 77°15′37.20 E Z 28°36′59.76 N 77°15′37.06 E Z2 28°36′59.76 N 77°15′37.06 E Z2 28°36′58.16 N 77°15′37.06 E Z3 28°36′58.06 N 77°15′37.08 E Z4 28°36′55.86 N 77°15′37.08 E Z4 28°36′55.83 N 77°15′37.02 E B 28°36′55.21 N 77°15′38.05 E B 28°36′50.11 N 77°15′37.02 E B 28°36′50.41 N 77°15′38.98 E B 28°36′50.11 N 77°15′38.98 E B 28°36′49.66 N 77°15′40.78 E C 28°36′49.93 N 77°15′41.52 E D 28°36′49.06 N 77°15′41.55 E                                                                                                                                                                                                                                                                                                                                                                                                                                                                                                                                                                                                                                                                                                                              | R                  | 28°37′4.81 N  | 77°15′ 40.50 E |
| U 28°37′3.25 N 77°15′38.04 E V 28°37′2.91 N 77°15′39.03 E W 28°37′2.08 N 77°15′37.62 E X 28°37′1.76 N 77°15′38.61 E Y 28°36′59.86 N 77°15′37.20 E Z 28°36′59.76 N 77°15′37.06 E Z1 28°36′58.16 N 77°15′37.06 E Z2 28°36′58.06 N 77°15′37.08 E Z3 28°36′55.86 N 77°15′37.08 E Z4 28°36′55.83 N 77°15′37.08 E Z4 28°36′55.83 N 77°15′37.02 E B 28°36′55.27 N 77°15′37.02 E B 28°36′50.11 N 77°15′39.15 E B 28°36′50.11 N 77°15′38.98 E B 28°36′49.66 N 77°15′40.78 E C 28°36′49.93 N 77°15′41.52 E D 28°36′49.06 N 77°15′41.55 E                                                                                                                                                                                                                                                                                                                                                                                                                                                                                                                                                                                                                                                                                                                                                                                         | S                  | 28°37′4.49 N  | 77°15'38.85 E  |
| V         28°37′2.91 N         77°15′39.03 E           W         28°37′2.08 N         77°15′37.62 E           X         28°37′1.76 N         77°15′38.61 E           Y         28°36′59.86 N         77°15′37.20 E           Z         28°36′59.76 N         77°15′38.20 E           Z1         28°36′58.16 N         77°15′37.06 E           Z2         28°36′58.06 N         77°15′37.08 E           Z4         28°36′55.83 N         77°15′38.00 E           A         28°36′55.215 N         77°15′38.25 E           B         28°36′52.27 N         77°15′37.02 E           B1         28°36′52.27 N         77°15′37.02 I           B2         28°36′50.41 N         77°15′39.15 E           B2         28°36′50.41 N         77°15′39.77 E           B3         28°36′49.66N         77°15′39.77 E           B4         28°36′49.26 N         77°15′40.78 E           C         28°36′49.93 N         77°15′41.52 E           D         28°36′49.06 N         77°15′41.35 E           D         28°36′49.26 N         77°15′16.50 E                                                                                                                                                                                                                                                                             | Т                  | 28°37′3.92 N  | 77°15'39.64 E  |
| W         28°37′2.08 N         77°15′37.62 E           X         28°37′1.76 N         77°15′38.61 E           Y         28°36′59.86 N         77°15′37.20 E           Z         28°36′59.76 N         77°15′37.06 E           Z1         28°36′58.16 N         77°15′37.06 E           Z2         28°36′58.06 N         77°15′37.08 E           Z4         28°36′55.83 N         77°15′38.00 E           A         28°36′52.15 N         77°15′38.25 E           B         28°36′52.27 N         77°15′37.02 E           B1         28°36′52.27 N         77°15′37.02 E           B2         28°36′50.41 N         77°15′40.21 E           B3         28°36′50.41 N         77°15′40.21 E           B4         28°36′49.66N         77°15′39.77 E           B5         28°36′49.26 N         77°15′40.78 E           C         28°36′49.93 N         77°15′41.52 E           D         28°36′49.06 N         77°15′41.35 E           D         28°36′49.26 N         77°15′16.50 E                                                                                                                                                                                                                                                                                                                                     | U                  | 28°37′3.25 N  | 77°15'38.04 E  |
| X 28°37′1.76 N 77°15′38.61 E Y 28°36′59.86 N 77°15′37.20 E Z 28°36′59.76 N 77°15′38.20 E Z1 28°36′59.76 N 77°15′37.06 E Z2 28°36′58.06 N 77°15′37.08 E Z3 28°36′55.86 N 77°15′37.08 E Z4 28°36′55.83 N 77°15′38.00 E A 28°36′55.215 N 77°15′38.25 E B 28°36′52.27 N 77°15′37.02 E B1 28°36′51.20 N 77°15′39.15 E B2 28°36′50.41 N 77°15′40.21 E B3 28°36′49.26 N 77°15′40.78 E C 28°36′49.26 N 77°15′40.78 E C 28°36′49.93 N 77°15′41.52 E D 28°36′49.06 N 77°15′41.55 E                                                                                                                                                                                                                                                                                                                                                                                                                                                                                                                                                                                                                                                                                                                                                                                                                                               | V                  | 28°37′2.91 N  | 77°15'39.03 E  |
| Y 28°36′59.86 N 77°15′37.20 E Z 28°36′59.76 N 77°15′38.20 E Z1 28°36′59.76 N 77°15′38.00 E Z2 28°36′58.06 N 77°15′38.04 E Z3 28°36′55.86 N 77°15′37.08 E Z4 28°36′55.83 N 77°15′38.00 E A 28°36′55.215 N 77°15′38.25 E B 28°36′52.27 N 77°15′37.02 E B1 28°36′51.20 N 77°15′39.15 E B2 28°36′50.41 N 77°15′40.21 E B3 28°36′50.41 N 77°15′40.21 E B3 28°36′49.66 N 77°15′40.78 E C 28°36′49.26 N 77°15′40.78 E C 28°36′49.93 N 77°15′41.52 E D 28°36′49.06 N 77°15′41.55 E                                                                                                                                                                                                                                                                                                                                                                                                                                                                                                                                                                                                                                                                                                                                                                                                                                             | W                  | 28°37′2.08 N  | 77°15'37.62 E  |
| Z     28°36′59.76 N     77°15′38.20 E       Z1     28°36′58.16 N     77°15′37.06 E       Z2     28°36′58.06 N     77°15′37.08 E       Z3     28°36′55.86 N     77°15′37.08 E       Z4     28°36′55.83 N     77°15′38.00 E       A     28°36′52.15 N     77°15′38.25 E       B     28°36′52.27 N     77°15′37.02 E       B1     28°36′51.20 N     77°15′39.15 E       B2     28°36′50.41 N     77°15′40.21 E       B3     28°36′50.11 N     77°15′38.98 E       B4     28°36′49.66 N     77°15′30.77 E       B5     28°36′49.26 N     77°15′40.78 E       C     28°36′49.93 N     77°15′41.52 E       D     28°36′49.26 N     77°15′41.35 E       1     28°36′49.26 N     77°15′16.50 E                                                                                                                                                                                                                                                                                                                                                                                                                                                                                                                                                                                                                                 | Х                  | 28°37′1.76 N  | 77°15'38.61 E  |
| Z1     28°36′58.16 N     77°15′37.06 E       Z2     28°36′58.06 N     77°15′38.04 E       Z3     28°36′55.86 N     77°15′37.08 E       Z4     28°36′55.83 N     77°15′38.00 E       A     28°36′55.15 N     77°15′38.25 E       B     28°36′52.17 N     77°15′37.02 E       B1     28°36′51.20 N     77°15′39.15 E       B2     28°36′50.41 N     77°15′40.21 E       B3     28°36′50.11 N     77°15′38.98 E       B4     28°36′49.66 N     77°15′39.77 E       B5     28°36′49.26 N     77°15′41.52 E       D     28°36′49.06 N     77°15′41.35 E       1     28°36′49.26 N     77°15′16.50 E                                                                                                                                                                                                                                                                                                                                                                                                                                                                                                                                                                                                                                                                                                                         | Υ                  | 28°36'59.86 N | 77°15'37.20 E  |
| Z2     28°36'58.06 N     77°15'38.04 E       Z3     28°36'55.86 N     77°15'37.08 E       Z4     28°36'55.83 N     77°15'38.00 E       A     28°36'52.15 N     77°15'38.25 E       B     28°36'52.27 N     77°15'37.02 E       B1     28°36'51.20 N     77°15'39.15 E       B2     28°36'50.41 N     77°15'40.21 E       B3     28°36'50.11 N     77°15'38.98 E       B4     28°36'49.66N     77°15'40.78 E       C     28°36'49.26 N     77°15'41.52 E       D     28°36'49.06 N     77°15'41.35 E       1     28°36'49.26N     77°15'16.50 E                                                                                                                                                                                                                                                                                                                                                                                                                                                                                                                                                                                                                                                                                                                                                                         | Z                  | 28°36'59.76 N | 77°15'38.20 E  |
| Z3     28°36'55.86 N     77°15'37.08 E       Z4     28°36'55.83 N     77°15'38.00 E       A     28°36'52.15 N     77°15'38.25 E       B     28°36'52.27 N     77°15'37.02 E       B1     28°36'51.20 N     77°15'39.15 E       B2     28°36'50.41 N     77°15'40.21 E       B3     28°36'50.11 N     77°15'39.77 E       B4     28°36'49.66N     77°15'40.78 E       C     28°36'49.26 N     77°15'41.52 E       D     28°36'49.06 N     77°15'41.35 E       1     28°36'49.26N     77°15'16.50 E                                                                                                                                                                                                                                                                                                                                                                                                                                                                                                                                                                                                                                                                                                                                                                                                                      | Z1                 | 28°36'58.16 N | 77°15'37.06 E  |
| Z4     28°36'55.83 N     77°15'38.00 E       A     28°36'52.15 N     77°15'38.25 E       B     28°36'52.27 N     77°15'37.02 E       B1     28°36'51.20 N     77°15'39.15 E       B2     28°36'50.41 N     77°15'40.21 E       B3     28°36'50.11 N     77°15'39.77 E       B4     28°36'49.66N     77°15'40.78 E       C     28°36'49.26 N     77°15'41.52 E       D     28°36'49.06 N     77°15'41.35 E       1     28°36'49.26N     77°15'16.50 E                                                                                                                                                                                                                                                                                                                                                                                                                                                                                                                                                                                                                                                                                                                                                                                                                                                                   | Z2                 | 28°36'58.06 N | 77°15'38.04 E  |
| A 28°36′52.15 N 77°15′38.25 E B 28°36′52.27 N 77°15′37.02 E B1 28°36′51.20 N 77°15′39.15 E B2 28°36′50.41 N 77°15′40.21 E B3 28°36′50.11 N 77°15′40.21 E B4 28°36′49.66N 77°15′39.77 E B5 28°36′49.26 N 77°15′40.78 E C 28°36′49.93 N 77°15′41.52 E D 28°36′49.06 N 77°15′41.35 E 1 28°36′49.26N 77°15′16.50 E                                                                                                                                                                                                                                                                                                                                                                                                                                                                                                                                                                                                                                                                                                                                                                                                                                                                                                                                                                                                         | Z3                 | 28°36'55.86 N | 77°15'37.08 E  |
| B 28°36'52.27 N 77°15'37.02 E B1 28°36'51.20 N 77°15'39.15 E B2 28°36'50.41 N 77°15'40.21 E B3 28°36'50.11 N 77°15'40.21 E B4 28°36'49.66N 77°15'39.77 E B5 28°36'49.26 N 77°15'40.78 E C 28°36'49.93 N 77°15'41.52 E D 28°36'49.06 N 77°15'41.35 E 1 28°36'49.26N 77°15'16.50 E                                                                                                                                                                                                                                                                                                                                                                                                                                                                                                                                                                                                                                                                                                                                                                                                                                                                                                                                                                                                                                       | Z4                 | 28°36'55.83 N | 77°15'38.00 E  |
| B1       28°36'51.20 N       77°15'39.15 E         B2       28°36'50.41 N       77°15'40.21 E         B3       28°36'50.11 N       77°15'38.98 E         B4       28°36'49.66N       77°15'39.77 E         B5       28°36'49.26 N       77°15'40.78 E         C       28°36'49.93 N       77°15'41.52 E         D       28°36'49.06 N       77°15'41.35 E         1       28°36'49.26N       77°15'16.50 E                                                                                                                                                                                                                                                                                                                                                                                                                                                                                                                                                                                                                                                                                                                                                                                                                                                                                                             | Α                  | 28°36'52.15 N | 77°15'38.25 E  |
| B2         28°36'50.41 N         77°15'40.21 E           B3         28°36'50.11 N         77°15'38.98 E           B4         28°36'49.66N         77°15'39.77 E           B5         28°36'49.26 N         77°15'40.78 E           C         28°36'49.93 N         77°15'41.52 E           D         28°36'49.06 N         77°15'41.35 E           1         28°36'49.26N         77°15'16.50 E                                                                                                                                                                                                                                                                                                                                                                                                                                                                                                                                                                                                                                                                                                                                                                                                                                                                                                                        | В                  | 28°36'52.27 N | 77°15'37.02 E  |
| B3 28°36′50.11 N 77°15′38.98 E B4 28°36′49.66N 77°15′39.77 E B5 28°36′49.26 N 77°15′40.78 E C 28°36′49.93 N 77°15′41.52 E D 28°36′49.06 N 77°15′41.35 E 1 28°36′49.26N 77°15′16.50 E                                                                                                                                                                                                                                                                                                                                                                                                                                                                                                                                                                                                                                                                                                                                                                                                                                                                                                                                                                                                                                                                                                                                   | B1                 | 28°36′51.20 N | 77°15'39.15 E  |
| B4     28°36'49.66N     77°15'39.77 E       B5     28°36'49.26 N     77°15'40.78 E       C     28°36'49.93 N     77°15'41.52 E       D     28°36'49.06 N     77°15'41.35 E       1     28°36'49.26N     77°15'16.50 E                                                                                                                                                                                                                                                                                                                                                                                                                                                                                                                                                                                                                                                                                                                                                                                                                                                                                                                                                                                                                                                                                                  | B2                 | 28°36'50.41 N | 77°15'40.21 E  |
| B5 28°36′49.26 N 77°15′40.78 E C 28°36′49.93 N 77°15′41.52 E D 28°36′49.06 N 77°15′41.35 E 1 28°36′49.26N 77°15′16.50 E                                                                                                                                                                                                                                                                                                                                                                                                                                                                                                                                                                                                                                                                                                                                                                                                                                                                                                                                                                                                                                                                                                                                                                                                | В3                 | 28°36'50.11 N | 77°15'38.98 E  |
| C 28°36'49.93 N 77°15'41.52 E D 28°36'49.06 N 77°15'41.35 E 1 28°36'49.26N 77°15'16.50 E                                                                                                                                                                                                                                                                                                                                                                                                                                                                                                                                                                                                                                                                                                                                                                                                                                                                                                                                                                                                                                                                                                                                                                                                                               | B4                 | 28°36'49.66N  | 77°15'39.77 E  |
| D 28°36'49.06 N 77°15'41.35 E 1 28°36'49.26N 77°15'16.50 E                                                                                                                                                                                                                                                                                                                                                                                                                                                                                                                                                                                                                                                                                                                                                                                                                                                                                                                                                                                                                                                                                                                                                                                                                                                             | B5                 | 28°36'49.26 N | 77°15'40.78 E  |
| 1 28°36′49.26N 77°15′16.50 E                                                                                                                                                                                                                                                                                                                                                                                                                                                                                                                                                                                                                                                                                                                                                                                                                                                                                                                                                                                                                                                                                                                                                                                                                                                                                           | С                  | 28°36'49.93 N | 77°15'41.52 E  |
|                                                                                                                                                                                                                                                                                                                                                                                                                                                                                                                                                                                                                                                                                                                                                                                                                                                                                                                                                                                                                                                                                                                                                                                                                                                                                                                        | D                  | 28°36'49.06 N | 77°15'41.35 E  |
| 2 20°26/40 26 N 77°45/46 22 5                                                                                                                                                                                                                                                                                                                                                                                                                                                                                                                                                                                                                                                                                                                                                                                                                                                                                                                                                                                                                                                                                                                                                                                                                                                                                          | 1                  | 28°36'49.26N  | 77°15'16.50 E  |
| 2   28 36 49.26 N   // 15 16.32 E                                                                                                                                                                                                                                                                                                                                                                                                                                                                                                                                                                                                                                                                                                                                                                                                                                                                                                                                                                                                                                                                                                                                                                                                                                                                                      | 2                  | 28°36'49.26 N | 77°15'16.32 E  |
| 3 28°36′57.58 N 77°15′14.32 E                                                                                                                                                                                                                                                                                                                                                                                                                                                                                                                                                                                                                                                                                                                                                                                                                                                                                                                                                                                                                                                                                                                                                                                                                                                                                          | 3                  | 28°36'57.58 N | 77°15'14.32 E  |
| 4 28°36′57.55 N 77°15′14.06 E                                                                                                                                                                                                                                                                                                                                                                                                                                                                                                                                                                                                                                                                                                                                                                                                                                                                                                                                                                                                                                                                                                                                                                                                                                                                                          | 4                  | 28°36'57.55 N | 77°15'14.06 E  |

GPS COORDINATES

SSE/W/C/GZB

XEN/C/CSB