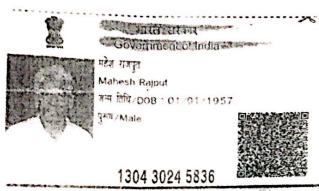

छत्तीस्राढ् CHHATTISGARH समक्ष:- श्रीमान पब्लिक नोटरी,महोदय/श्रपथ आयुक्त महोदय,राजनांद्रगांव( छ.२)१४४५१२

शपथ पत्र/सहमति पत्र

पूर्वी वन मंण्डल खैरागढ के समक्ष प्रस्तुत करने हेतु

महेश राजपूत पिता बुधराम उर्फ फुलसिंह राजपूत आयु 55 वर्ष निवासी ग्राम बोरतलाव तहसील डोंगरगढ जिला राजनांदगांव (छ.ग.)श्रपथ पूर्वक निम्नलिखित कथन करता हूं :-