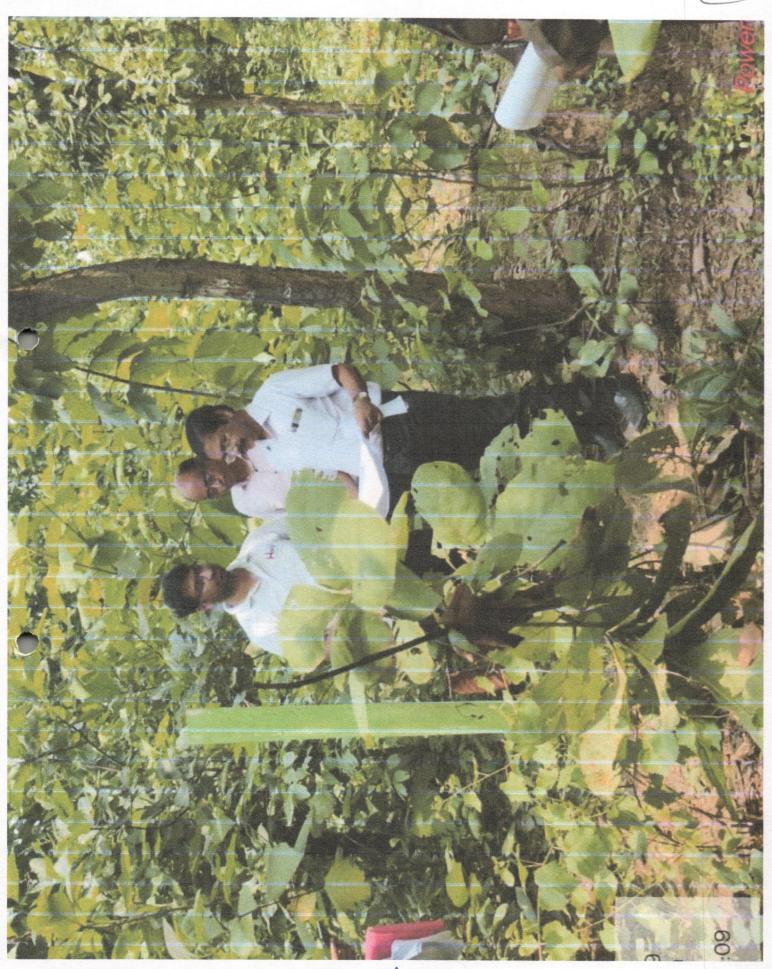

## SITE INSPECTION REPORT OF DFO ANGUL DIVISION

| 1 | Name of the Project                                                                                                | Seeking prior approval of Central Government under section 2 of<br>the forest conservation Act,1980 for diversion of 20.383 Ha.<br>including Safety Zone 0.615 Ha Forest Land for continuation of<br>mining operation at Bhubaneswari OCP of Mahanadi Coalfields<br>Limited. |          |                                                                                                                  |             |                         |                        |
|---|--------------------------------------------------------------------------------------------------------------------|------------------------------------------------------------------------------------------------------------------------------------------------------------------------------------------------------------------------------------------------------------------------------|----------|------------------------------------------------------------------------------------------------------------------|-------------|-------------------------|------------------------|
| 2 | Name of the district/division                                                                                      | Angul/ Angul (T) Division                                                                                                                                                                                                                                                    |          |                                                                                                                  |             |                         |                        |
| 3 | Date of Inspection                                                                                                 | 29.08.2022                                                                                                                                                                                                                                                                   |          |                                                                                                                  |             |                         |                        |
| 4 | Name & designation of the Inspecting Officer                                                                       | Vivek Kumar, IFS Divisional Forest Officer Angul.                                                                                                                                                                                                                            |          |                                                                                                                  |             |                         |                        |
| 5 | Name & designation of the other Officers who attended the inspection including representatives of the user agency. | Forest Deptt.                                                                                                                                                                                                                                                                |          |                                                                                                                  | User Agency |                         |                        |
|   |                                                                                                                    | Sukanti Dei, Forest<br>Range Officer, Talcher<br>Sujata Biswal, Forest<br>Guard                                                                                                                                                                                              |          | Sri L.P. Patra GM, Jagannath<br>Area Bhubaneswari OCP<br>Sri Dibyajiban Si, Project<br>Officer, Bhubaneswari OCP |             |                         |                        |
|   |                                                                                                                    |                                                                                                                                                                                                                                                                              |          |                                                                                                                  |             |                         |                        |
|   |                                                                                                                    |                                                                                                                                                                                                                                                                              |          | Sri Naresh Naik Sugali, PEO,<br>Bhubaneswari OCP                                                                 |             |                         |                        |
|   |                                                                                                                    |                                                                                                                                                                                                                                                                              |          |                                                                                                                  |             | ath, Survey<br>wari OCP | Officer                |
| 6 | Legal status of forest land with area proposed for diversion                                                       |                                                                                                                                                                                                                                                                              | DLC Ford |                                                                                                                  | 20.38       |                         |                        |
| 7 | If area required for diversion has been demarcated on the ground.                                                  | Yes (Photo enclosed)                                                                                                                                                                                                                                                         |          |                                                                                                                  |             |                         |                        |
| 8 | Item-wise breakup of the forest land proposed for diversion.                                                       | Requirement for the Reserve Revenue DLC Total purpose Forest Forest Forest                                                                                                                                                                                                   |          |                                                                                                                  |             |                         |                        |
|   |                                                                                                                    | purpose For Mining Excavation                                                                                                                                                                                                                                                |          | o o                                                                                                              | 1 Forest 0  | 19.768                  | 19.768                 |
|   |                                                                                                                    | Safety Zor                                                                                                                                                                                                                                                                   |          | 0                                                                                                                | 0           | 0.615<br><b>20.383</b>  | 0.615<br><b>20.383</b> |
| 9 | Condition of vegetation and type of forest in the applied area.                                                    | Tropical Moist Deciduous Forest. Mostly Sal forest, Kaju, Mai, Neem Mango, Teak etc.                                                                                                                                                                                         |          |                                                                                                                  |             |                         |                        |