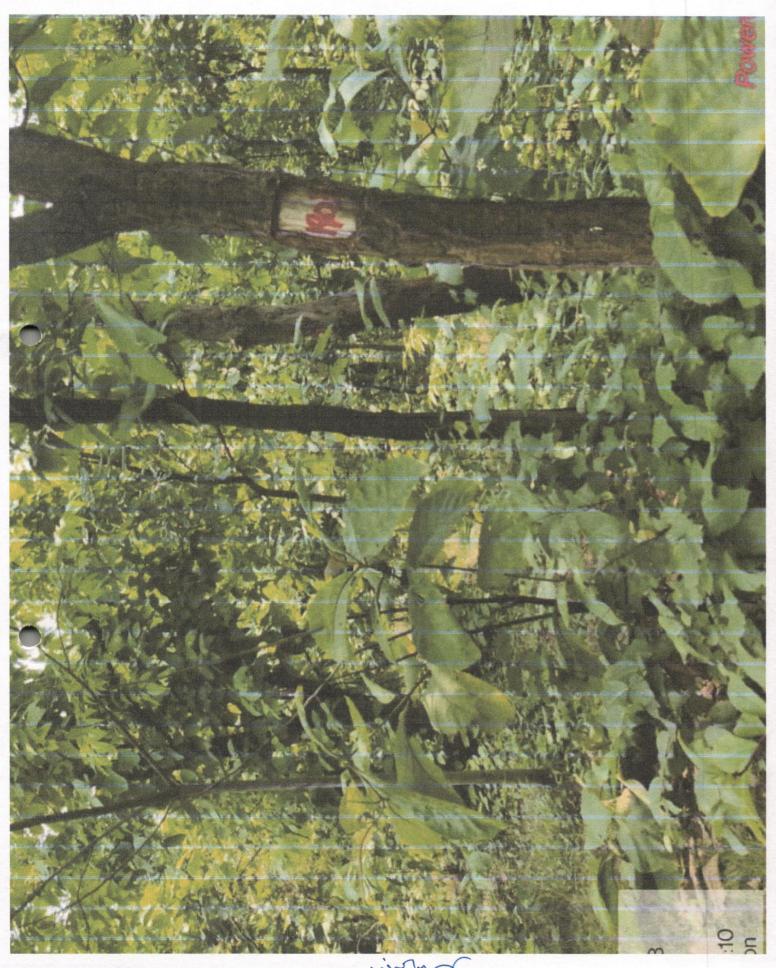

## SITE INSPECTION REPORT OF DFO ANGUL DIVISION

| 1 | Name of the Project                                                                                                | Seeking prior approval of Central Government under section 2 of<br>the forest conservation Act,1980 for diversion of 20.383 Ha.<br>including Safety Zone 0.615 Ha Forest Land for continuation of<br>mining operation at Bhubaneswari OCP of Mahanadi Coalfields<br>Limited. |          |                                                                                                                  |             |                         |                        |
|---|--------------------------------------------------------------------------------------------------------------------|------------------------------------------------------------------------------------------------------------------------------------------------------------------------------------------------------------------------------------------------------------------------------|----------|------------------------------------------------------------------------------------------------------------------|-------------|-------------------------|------------------------|
| 2 | Name of the district/division                                                                                      | Angul/ Angul (T) Division                                                                                                                                                                                                                                                    |          |                                                                                                                  |             |                         |                        |
| 3 | Date of Inspection                                                                                                 | 29.08.2022                                                                                                                                                                                                                                                                   |          |                                                                                                                  |             |                         |                        |
| 4 | Name & designation of the Inspecting Officer                                                                       | Vivek Kumar, IFS Divisional Forest Officer Angul.                                                                                                                                                                                                                            |          |                                                                                                                  |             |                         |                        |
| 5 | Name & designation of the other Officers who attended the inspection including representatives of the user agency. | Forest Deptt.                                                                                                                                                                                                                                                                |          |                                                                                                                  | User Agency |                         |                        |
|   |                                                                                                                    | Sukanti Dei, Forest<br>Range Officer, Talcher<br>Sujata Biswal, Forest<br>Guard                                                                                                                                                                                              |          | Sri L.P. Patra GM, Jagannath<br>Area Bhubaneswari OCP<br>Sri Dibyajiban Si, Project<br>Officer, Bhubaneswari OCP |             |                         |                        |
|   |                                                                                                                    |                                                                                                                                                                                                                                                                              |          |                                                                                                                  |             |                         |                        |
|   |                                                                                                                    |                                                                                                                                                                                                                                                                              |          | Sri Naresh Naik Sugali, PEO,<br>Bhubaneswari OCP                                                                 |             |                         |                        |
|   |                                                                                                                    |                                                                                                                                                                                                                                                                              |          |                                                                                                                  |             | ath, Survey<br>wari OCP | Officer                |
| 6 | Legal status of forest land with area proposed for diversion                                                       |                                                                                                                                                                                                                                                                              | DLC Ford |                                                                                                                  | 20.38       |                         |                        |
| 7 | If area required for diversion has been demarcated on the ground.                                                  | Yes (Photo enclosed)                                                                                                                                                                                                                                                         |          |                                                                                                                  |             |                         |                        |
| 8 | Item-wise breakup of the forest land proposed for diversion.                                                       | Requirement for the Reserve Revenue DLC Total purpose Forest Forest Forest                                                                                                                                                                                                   |          |                                                                                                                  |             |                         |                        |
|   |                                                                                                                    | purpose For Mining Excavation                                                                                                                                                                                                                                                |          | o o                                                                                                              | 1 Forest 0  | 19.768                  | 19.768                 |
|   |                                                                                                                    | Safety Zor                                                                                                                                                                                                                                                                   |          | 0                                                                                                                | 0           | 0.615<br><b>20.383</b>  | 0.615<br><b>20.383</b> |
| 9 | Condition of vegetation and type of forest in the applied area.                                                    | Tropical Moist Deciduous Forest. Mostly Sal forest, Kaju, Mai, Neem Mango, Teak etc.                                                                                                                                                                                         |          |                                                                                                                  |             |                         |                        |