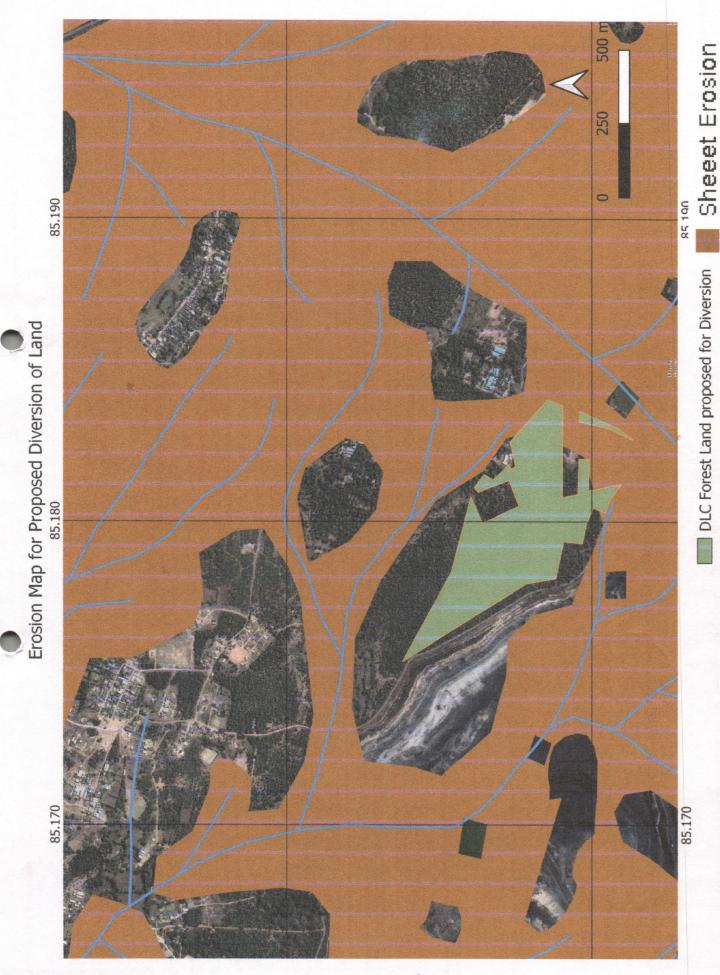

## SITE INSPECTION REPORT OF DFO ANGUL DIVISION

| 1 | Name of the Project                                                                                                | Seeking prior approval of Central Government under section 2 of<br>the forest conservation Act,1980 for diversion of 20.383 Ha.<br>including Safety Zone 0.615 Ha Forest Land for continuation of<br>mining operation at Bhubaneswari OCP of Mahanadi Coalfields<br>Limited. |          |                                                                                                                  |             |                         |                        |
|---|--------------------------------------------------------------------------------------------------------------------|------------------------------------------------------------------------------------------------------------------------------------------------------------------------------------------------------------------------------------------------------------------------------|----------|------------------------------------------------------------------------------------------------------------------|-------------|-------------------------|------------------------|
| 2 | Name of the district/division                                                                                      | Angul/ Angul (T) Division                                                                                                                                                                                                                                                    |          |                                                                                                                  |             |                         |                        |
| 3 | Date of Inspection                                                                                                 | 29.08.2022                                                                                                                                                                                                                                                                   |          |                                                                                                                  |             |                         |                        |
| 4 | Name & designation of the Inspecting Officer                                                                       | Vivek Kumar, IFS Divisional Forest Officer Angul.                                                                                                                                                                                                                            |          |                                                                                                                  |             |                         |                        |
| 5 | Name & designation of the other Officers who attended the inspection including representatives of the user agency. | Forest Deptt.                                                                                                                                                                                                                                                                |          |                                                                                                                  | User Agency |                         |                        |
|   |                                                                                                                    | Sukanti Dei, Forest<br>Range Officer, Talcher<br>Sujata Biswal, Forest<br>Guard                                                                                                                                                                                              |          | Sri L.P. Patra GM, Jagannath<br>Area Bhubaneswari OCP<br>Sri Dibyajiban Si, Project<br>Officer, Bhubaneswari OCP |             |                         |                        |
|   |                                                                                                                    |                                                                                                                                                                                                                                                                              |          |                                                                                                                  |             |                         |                        |
|   |                                                                                                                    |                                                                                                                                                                                                                                                                              |          | Sri Naresh Naik Sugali, PEO,<br>Bhubaneswari OCP                                                                 |             |                         |                        |
|   |                                                                                                                    |                                                                                                                                                                                                                                                                              |          |                                                                                                                  |             | ath, Survey<br>wari OCP | Officer                |
| 6 | Legal status of forest land with area proposed for diversion                                                       |                                                                                                                                                                                                                                                                              | DLC Ford |                                                                                                                  | 20.38       |                         |                        |
| 7 | If area required for diversion has been demarcated on the ground.                                                  | Yes (Photo enclosed)                                                                                                                                                                                                                                                         |          |                                                                                                                  |             |                         |                        |
| 8 | Item-wise breakup of the forest land proposed for diversion.                                                       | Requirement for the Reserve Revenue DLC Total purpose Forest Forest Forest                                                                                                                                                                                                   |          |                                                                                                                  |             |                         |                        |
|   |                                                                                                                    | purpose For Mining Excavation                                                                                                                                                                                                                                                |          | o o                                                                                                              | 1 Forest 0  | 19.768                  | 19.768                 |
|   |                                                                                                                    | Safety Zor                                                                                                                                                                                                                                                                   |          | 0                                                                                                                | 0           | 0.615<br><b>20.383</b>  | 0.615<br><b>20.383</b> |
| 9 | Condition of vegetation and type of forest in the applied area.                                                    | Tropical Moist Deciduous Forest. Mostly Sal forest, Kaju, Mai, Neem Mango, Teak etc.                                                                                                                                                                                         |          |                                                                                                                  |             |                         |                        |

| 0  | Position of Wildlife in general.  | The position of wild animals is furnished below              |                                           |  |  |  |
|----|-----------------------------------|--------------------------------------------------------------|-------------------------------------------|--|--|--|
|    |                                   | Fauna                                                        | Birds                                     |  |  |  |
|    |                                   | Wild Boar (Sus scrofa)                                       | Indian penfowl (Pavocristatus)            |  |  |  |
|    |                                   | Barking Deer (Muntiacus)                                     | Blue jay (Cyanocitta cristata)            |  |  |  |
|    |                                   | Indian Hare (Leporidae)                                      | Egretta (novaehollandiae)                 |  |  |  |
|    |                                   | Langur (Semnopithecus)                                       | Kingfisher (Alcedinidae)                  |  |  |  |
|    |                                   | Jackal (Canis aureus)                                        | Drongo (Dicruridae)                       |  |  |  |
| 11 | Whether the applied area is       |                                                              | No                                        |  |  |  |
| 11 | involved with any eco-            |                                                              |                                           |  |  |  |
|    | sensitive area/ national park/    |                                                              |                                           |  |  |  |
|    |                                   |                                                              |                                           |  |  |  |
|    | sanctuary.                        |                                                              |                                           |  |  |  |
| 12 | No. of trees to be felled and its | Total- 5800nos of trees (DLC Forest)                         |                                           |  |  |  |
|    | impact on the systems.            |                                                              |                                           |  |  |  |
| 13 | Details of broken up area and     |                                                              | No                                        |  |  |  |
| 13 | reclamation done if any.          |                                                              |                                           |  |  |  |
|    |                                   | No                                                           |                                           |  |  |  |
| 14 | Position of displacement of       |                                                              | No                                        |  |  |  |
|    | people and adequacy of            |                                                              |                                           |  |  |  |
|    | rehabilitation, if any            |                                                              |                                           |  |  |  |
| 15 | Position of rare and              |                                                              |                                           |  |  |  |
|    | endangered species available      |                                                              |                                           |  |  |  |
|    | of importance of area from        |                                                              |                                           |  |  |  |
|    | eco-social point of view.         |                                                              |                                           |  |  |  |
| 16 | Non forest land used in the       | i.) Non-forest land                                          | is proposed to be used in the in the      |  |  |  |
| 10 | project and non forest land       | project has not b                                            | een included in the DLC report.           |  |  |  |
|    | selected for compensatory         | ii.) 47.385 ha degrad                                        | ded revenue forest land in Plot No.1 &2   |  |  |  |
|    | Afforestation is included in the  | under Khata No                                               | . 498 of Karnapur village in Gobra RI     |  |  |  |
|    | D.LC. Report or not.              |                                                              | lcher Tahasil of Angul Forest Division    |  |  |  |
|    |                                   |                                                              | ntation 500 plants per Ha.)               |  |  |  |
|    |                                   |                                                              |                                           |  |  |  |
| 17 | Suitability of the identified     | Suitability certificate has been furnished in the CA Scheme. |                                           |  |  |  |
|    | non forest area for               |                                                              |                                           |  |  |  |
|    | compensatory Afforestation.       |                                                              |                                           |  |  |  |
| 18 | Violation of forest               | No violation is observed du                                  | No violation is observed during the visit |  |  |  |
| 10 | (Conservation) Act 1980 if any    |                                                              |                                           |  |  |  |
|    |                                   |                                                              |                                           |  |  |  |
|    | and action taken thereof.         |                                                              |                                           |  |  |  |