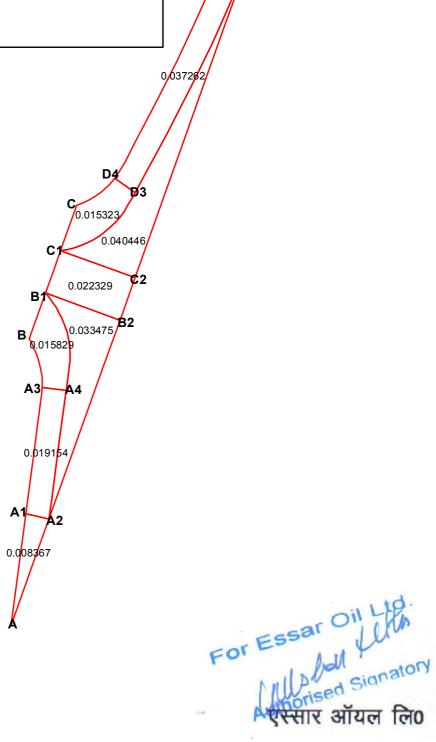

Area of Entry to Retail outlet = Polygons Area (A A1 A2) +Polygon (A1 A2 A3 A4)+Polygon(A3 A4 B B1) = (83.67+191.54+158.29) = 433.50SQM

Middle Separator Area= Polygons Area (A2 A4 B1 B2)+(B1 C1 B2 C2)+(C1 D3 D2 C2) =(334.75+223.29+404.46) =962.5SQM

Area of Exit to Retail Outlet
= Polygon Area (C C1 D3 D4)+(D4 D3 D1 D2)+Polygon Area(D1 D2 D)
=(153.23+372.62+92.24)SQM
= 618.09SQM

Total Protected Area Proposed for Diversion = (433.5+962.50+618.09) SQM = 2014.09SQm

=0.201409Ha.

## Area of Entry to Retail outlet

= Polygons Area (A A1 A2) +Polygon (A1 A2 A3 A4)+Polygon(A3 A4 B B1)

= (83.67+191.54+158.29)

= 433.50SQM

Middle Separator Area = Polygons Area

(A2 A4 B1 B2)+(B1 C1 B2 C2)+(C1 D3 D2 C2)

=(334.75+223.29+404.46)

=962.5SQM

## **Area of Exit to Retail Outlet**

= Polygon Area (C C1 D3 D4)+(D4 D3 D1 D2)+Polygon Area(D1 D2 D)

=(153.23+372.62+92.24)SQM

= 618.09SQM

**Total Protected Area Proposed for Diversion** 

= (433.5+962.50+618.09) SQM

= 2014.09SQM =0.201409Ha.

For Essar Oil Light