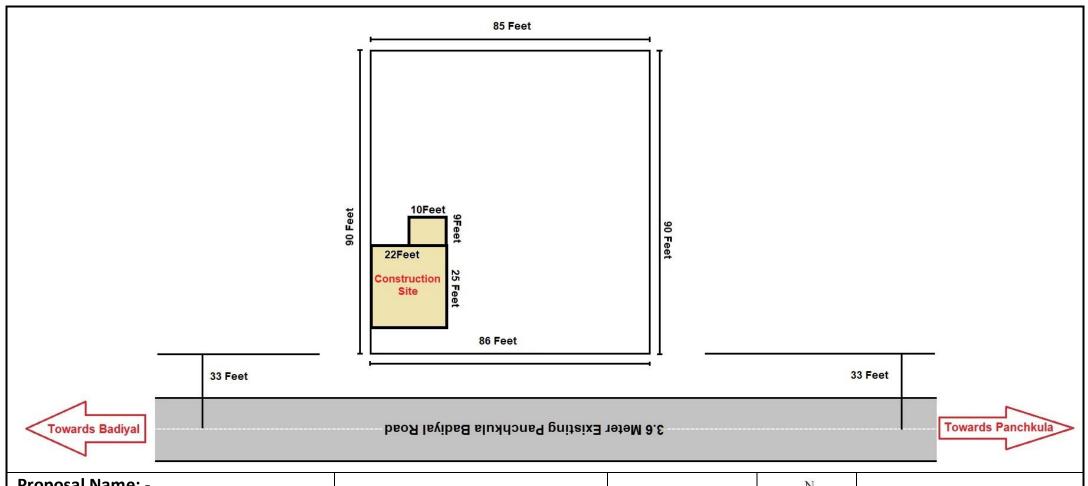

### **Proposal Name: -**

Layout Plan for the Construction of Non-Commercial (22 Feet X 25 Feet) Size Room set (for Personal Use & also take care of Plants) in our Land in Village - Bass Bhudi, Bhoj - Dharti, Tehsil - Morni, Distt. - Panchkula (HR).

Area of Land - 0.0712

# **DRAWING NAME:**

SITE PLAN

**SCALE: -**

NTS

DATE: -

05/08/2021