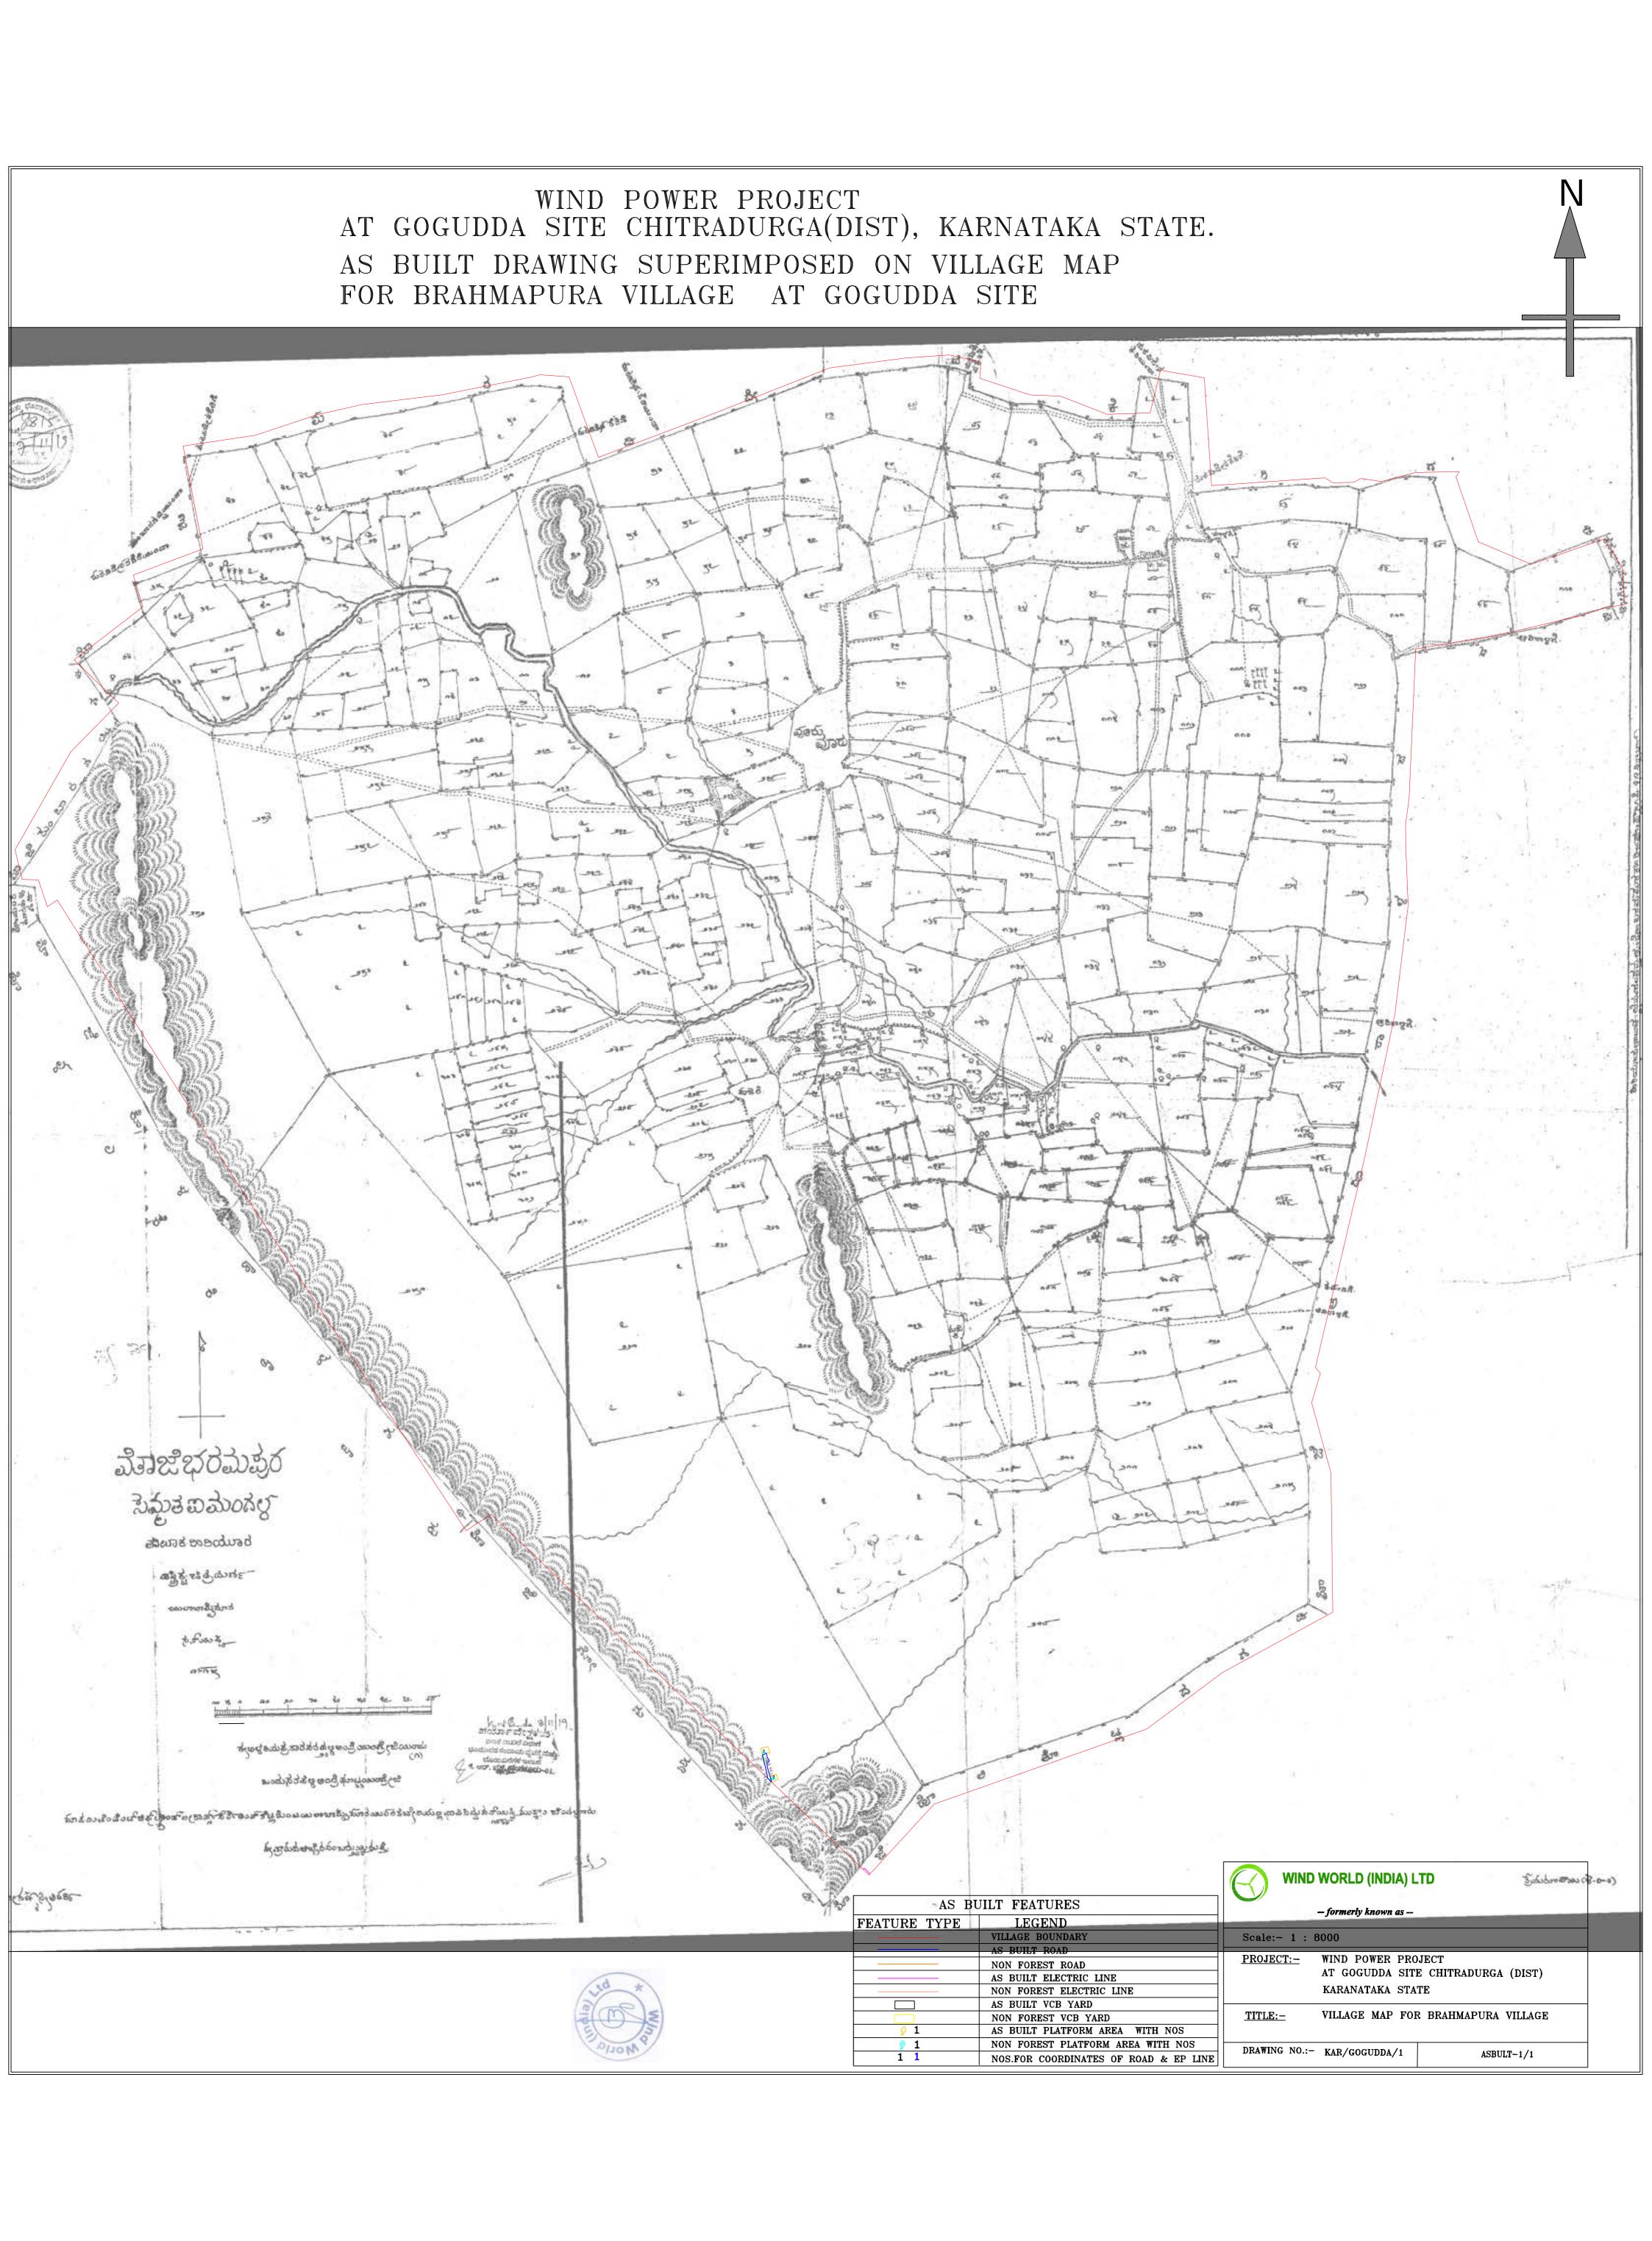

## WIND POWER PROJECT

AT GOGUDDA SITE CHITRADURGA(DIST), KARNATAKA STATE. AS BUILT DRAWING SUPERIMPOSED ON VILLAGE MAP

| A.C. DI      | III M. DDAMIDDO                       |
|--------------|---------------------------------------|
| AS BU        | JILT FEATURES                         |
| FEATURE TYPE | LEGEND                                |
|              | VILLAGE BOUNDARY                      |
|              | AS BUILT ROAD                         |
|              | NON FOREST ROAD                       |
|              | AS BUILT ELECTRIC LINE                |
|              | NON FOREST ELECTRIC LINE              |
|              | AS BUILT VCB YARD                     |
|              | NON FOREST VCB YARD                   |
| <i>♀</i> 1   | AS BUILT PLATFORM AREA WITH NOS       |
| <b>9</b> 1   | NON FOREST PLATFORM AREA WITH NOS     |
| 1 1          | NOS.FOR COORDINATES OF ROAD & EP LINI |

## WIND WORLD (INDIA) LTD

– formerly known as –

Scale:- 1 : 8000

DRAWING NO.:- KAR/GOGUDDA/1

PROJECT:- WIND POWER PROJECT
AT GOGUDDA SITE CHITRADURGA (DIST)

KARANATAKA STATE

ASBULT-1/1

TITLE:- VILLAGE MAP FOR GOGUDDA VILLAGE