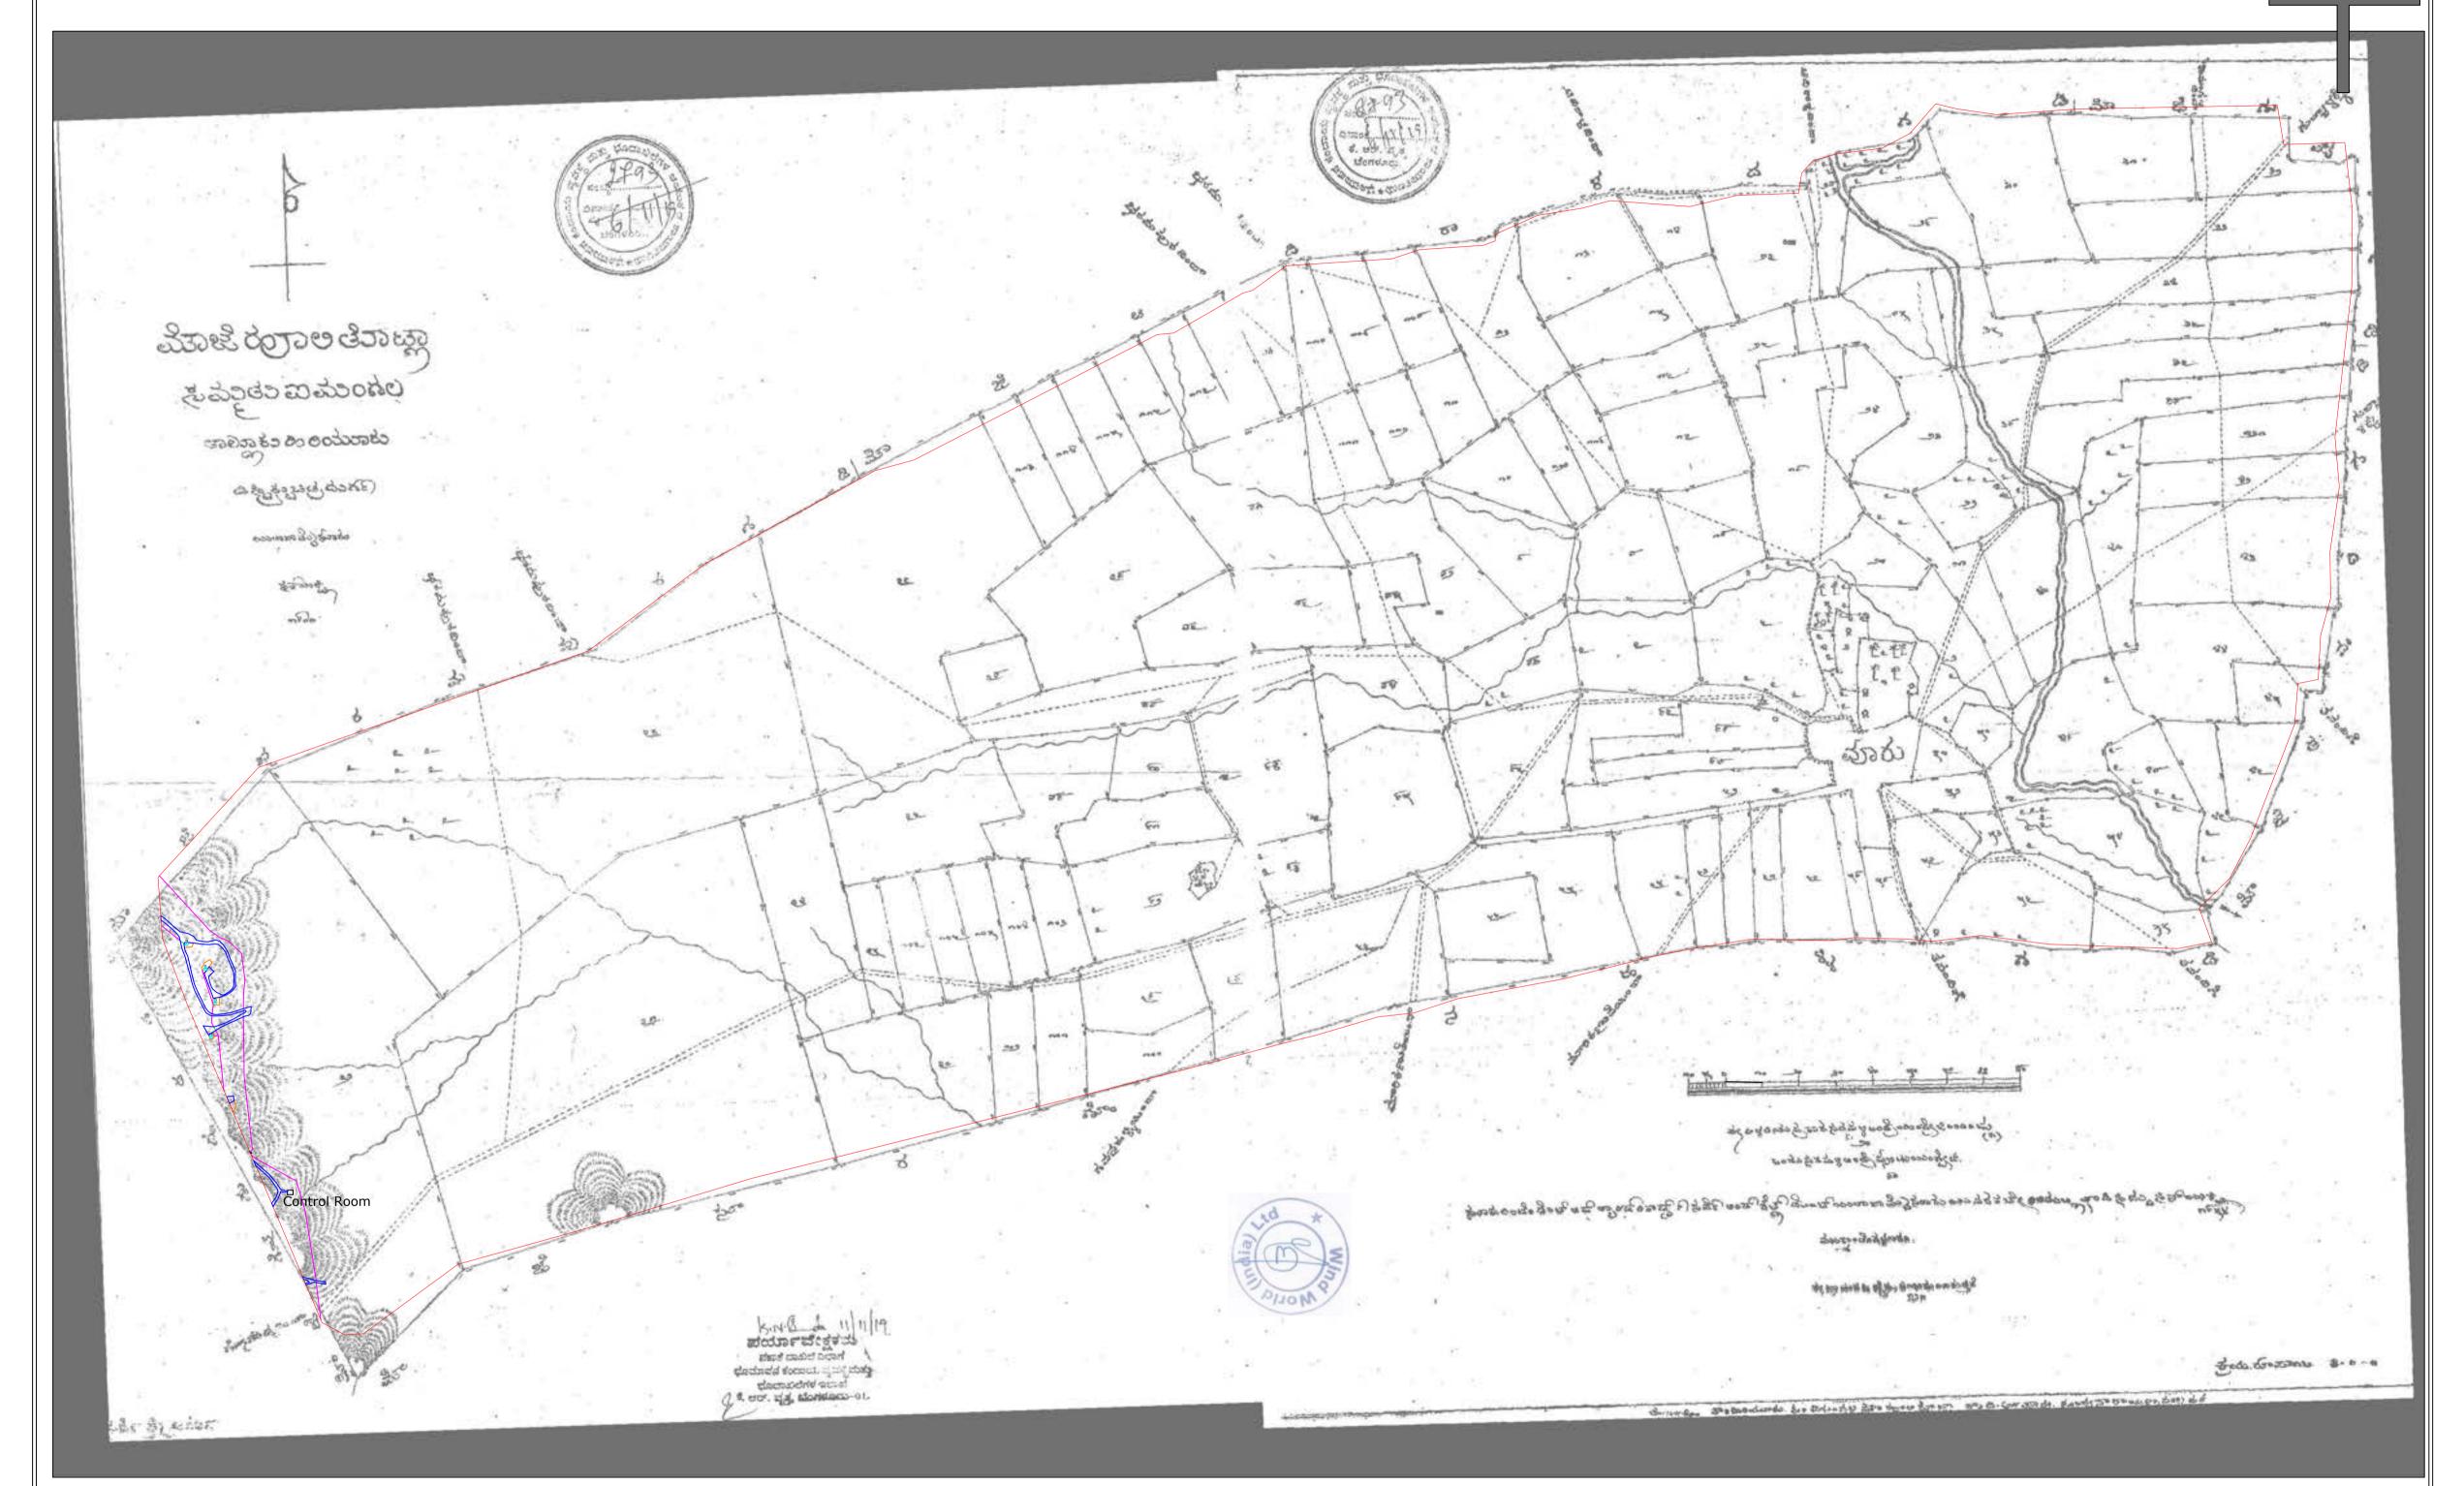

## WIND POWER PROJECT

AT GOGUDDA SITE CHITRADURGA(DIST), KARNATAKA STATE. AS BUILT DRAWING SUPERIMPOSED ON VILLAGE MAP FOR HULITOTLU VILLAGE AT GOGUDDA SITE

| AS BU        | JILT FEATURES                     |   |
|--------------|-----------------------------------|---|
| FEATURE TYPE | LEGEND                            |   |
|              | VILLAGE BOUNDARY                  |   |
|              | AS BUILT ROAD                     |   |
|              | NON FOREST ROAD                   |   |
|              | AS BUILT ELECTRIC LINE            |   |
|              | NON FOREST ELECTRIC LINE          |   |
|              | AS BUILT VCB YARD                 | - |
|              | NON FOREST VCB YARD               |   |
| 9 1          | AS BUILT PLATFORM AREA WITH NOS   |   |
| <i>᠀</i> 1   | NON FOREST PLATFORM AREA WITH NOS |   |
|              |                                   |   |

| WIND WORLD (INDIA) LTD                                       |                      |  |
|--------------------------------------------------------------|----------------------|--|
| formerly known as                                            |                      |  |
| Scale:- 1: 8000                                              |                      |  |
| PROJECT:- WIND POWER PRO<br>AT GOGUDDA SIT<br>KARANATAKA STA | E CHITRADURGA (DIST) |  |
| TITLE:- VILLAGE MAP FOR                                      | R HOLITOTLU VILLAGE  |  |
| DRAWING NO.:- KAR/GOGUDDA/1                                  | ASBULT-1/1           |  |