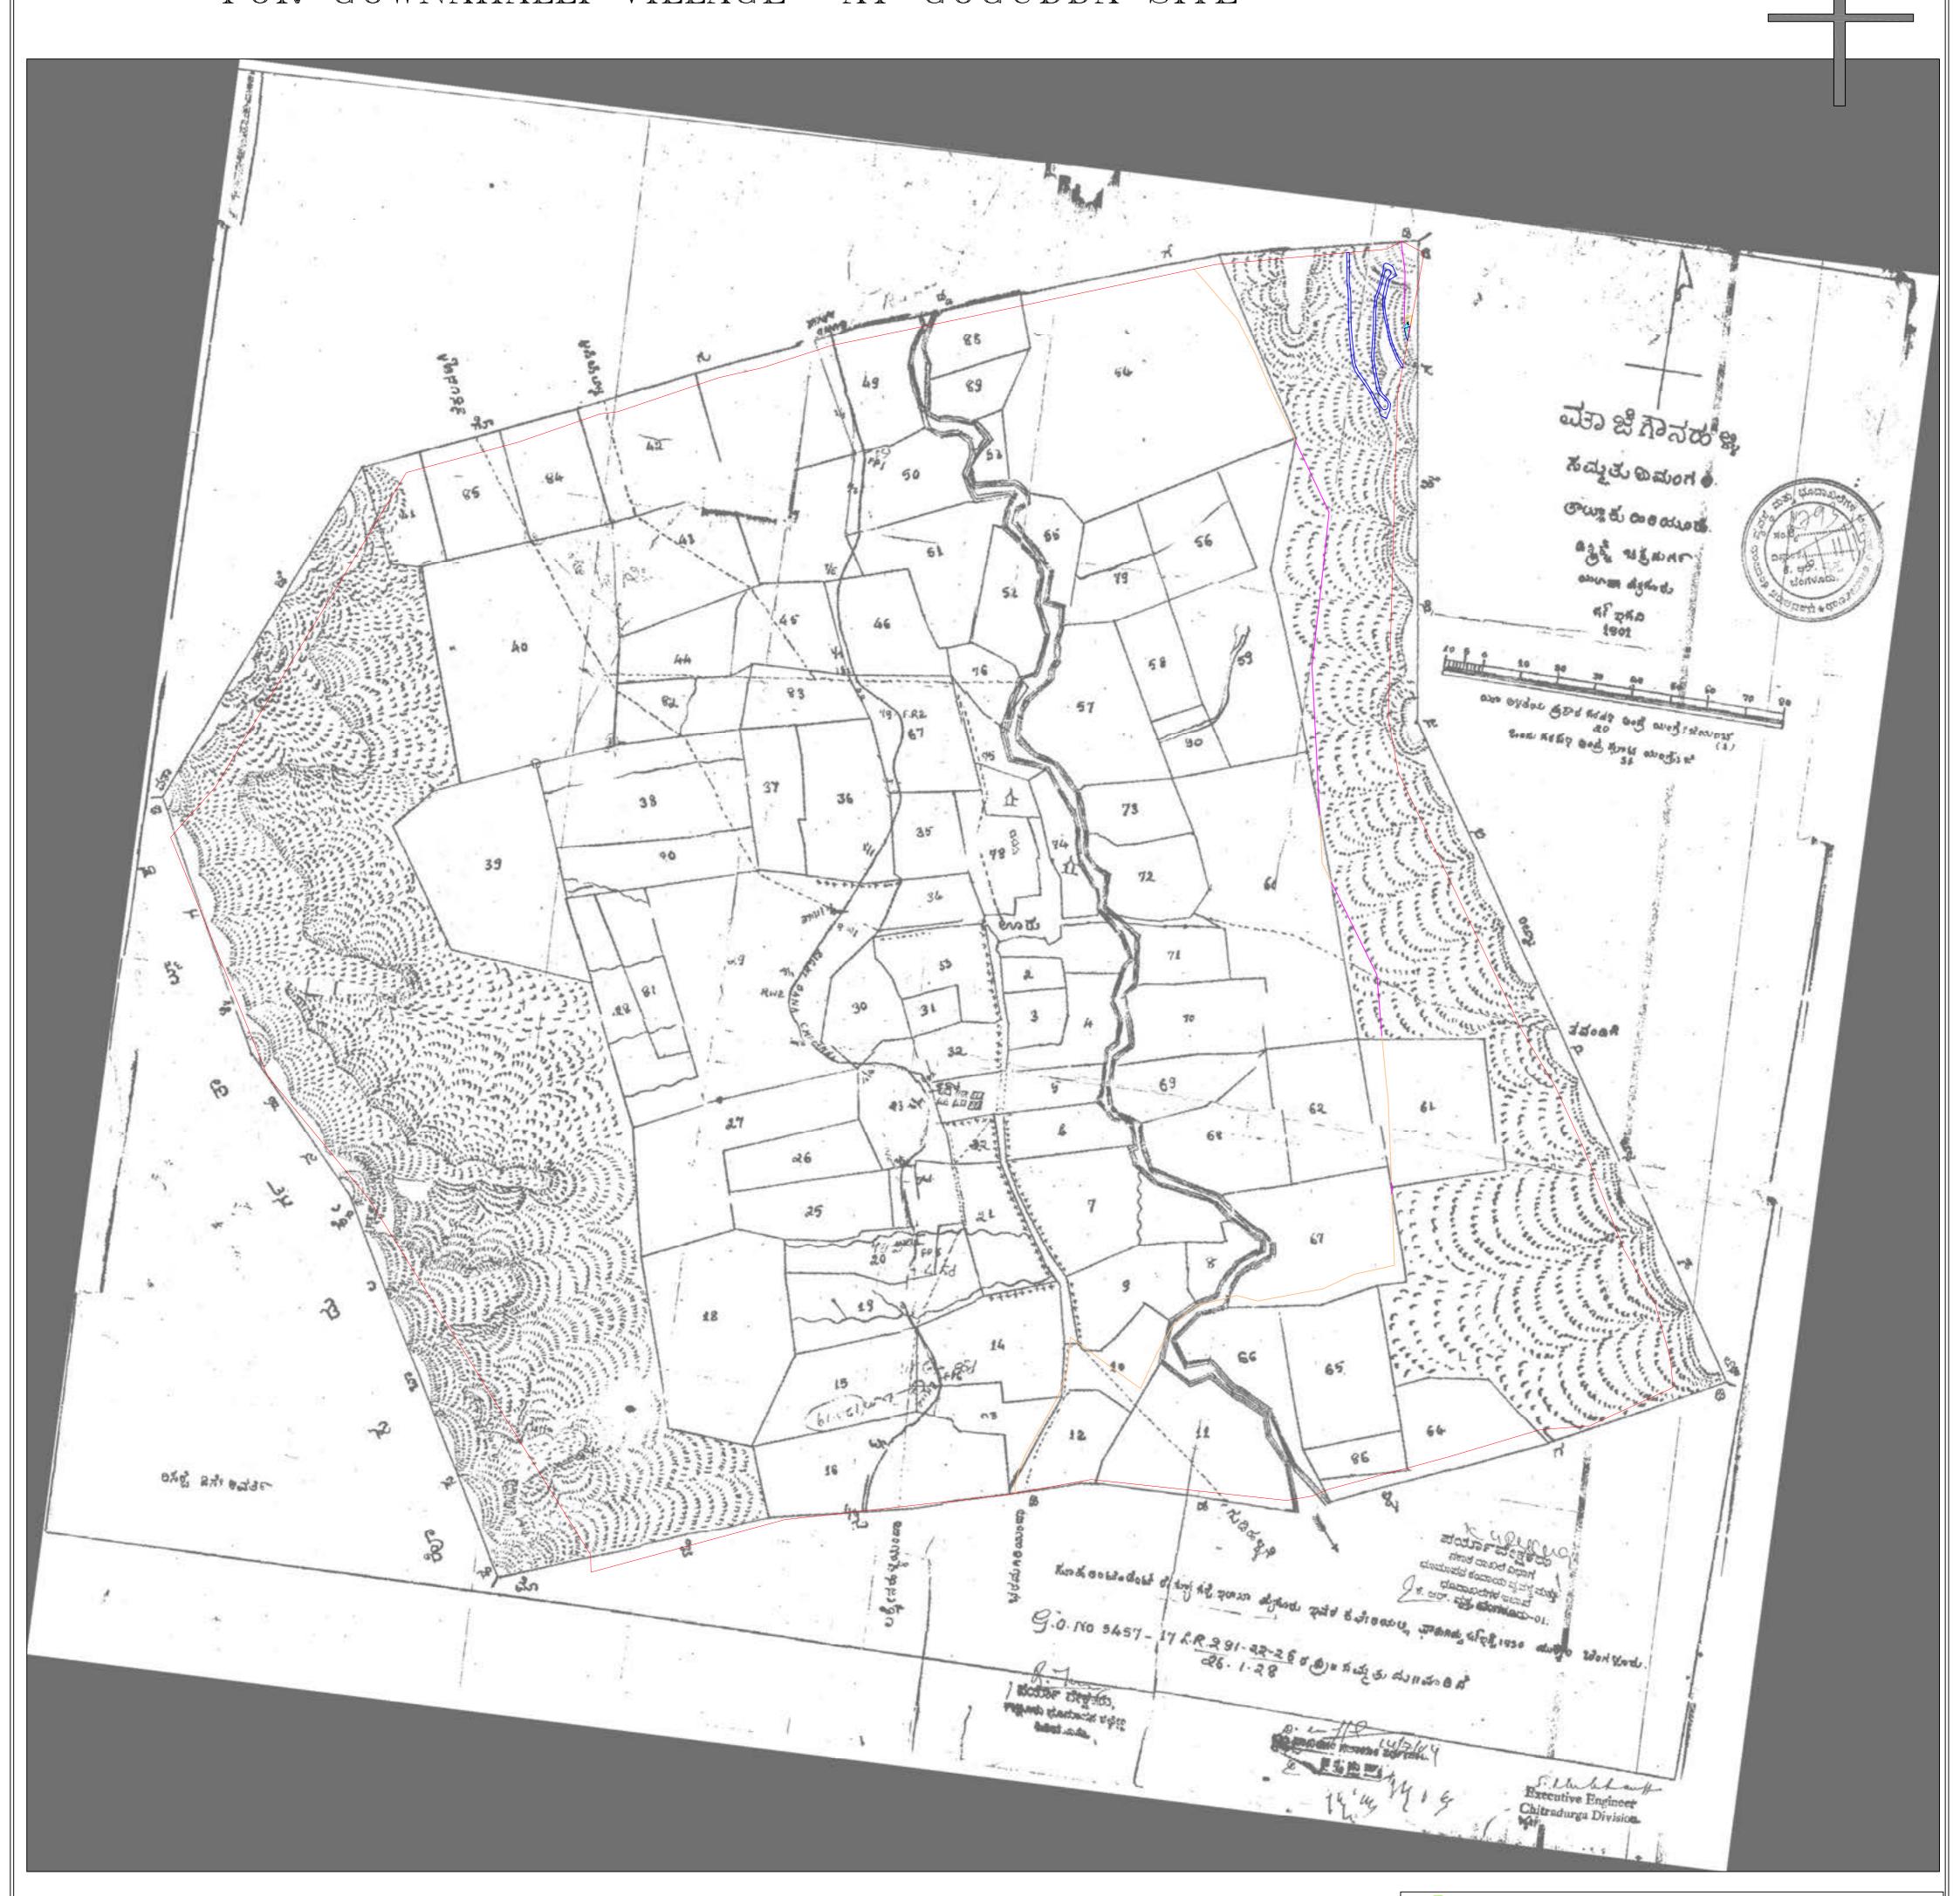

## WIND POWER PROJECT

AT GOGUDDA SITE CHITRADURGA(DIST), KARNATAKA STATE. AS BUILT DRAWING SUPERIMPOSED ON VILLAGE MAP FOR GOWNAHALLI VILLAGE AT GOGUDDA SITE

| AS BU        | UILT FEATURES                         |
|--------------|---------------------------------------|
| FEATURE TYPE | LEGEND                                |
|              | VILLAGE BOUNDARY                      |
|              | AS BUILT ROAD                         |
|              | NON FOREST ROAD                       |
|              | AS BUILT ELECTRIC LINE                |
|              | NON FOREST ELECTRIC LINE              |
|              | AS BUILT VCB YARD                     |
|              | NON FOREST VCB YARD                   |
| <b>♀ 1</b>   | AS BUILT PLATFORM AREA WITH NOS       |
| <i>9</i> 1   | NON FOREST PLATFORM AREA WITH NOS     |
| 1 1          | NOS.FOR COORDINATES OF ROAD & EP LINE |

|   | WIND WORLD (INDIA) LTD                                                           |  |  |
|---|----------------------------------------------------------------------------------|--|--|
| _ | formerly known as                                                                |  |  |
|   | Scale:- 1 : 8000                                                                 |  |  |
|   | PROJECT:- WIND POWER PROJECT AT GOGUDDA SITE CHITRADURGA (DIST) KARANATAKA STATE |  |  |
|   | TITLE:- VILLAGE MAP FOR GOWNAHALLI VILLAGE                                       |  |  |
| E | DRAWING NO.:- KAR/GOGUDDA/1 ASBULT-1/1                                           |  |  |