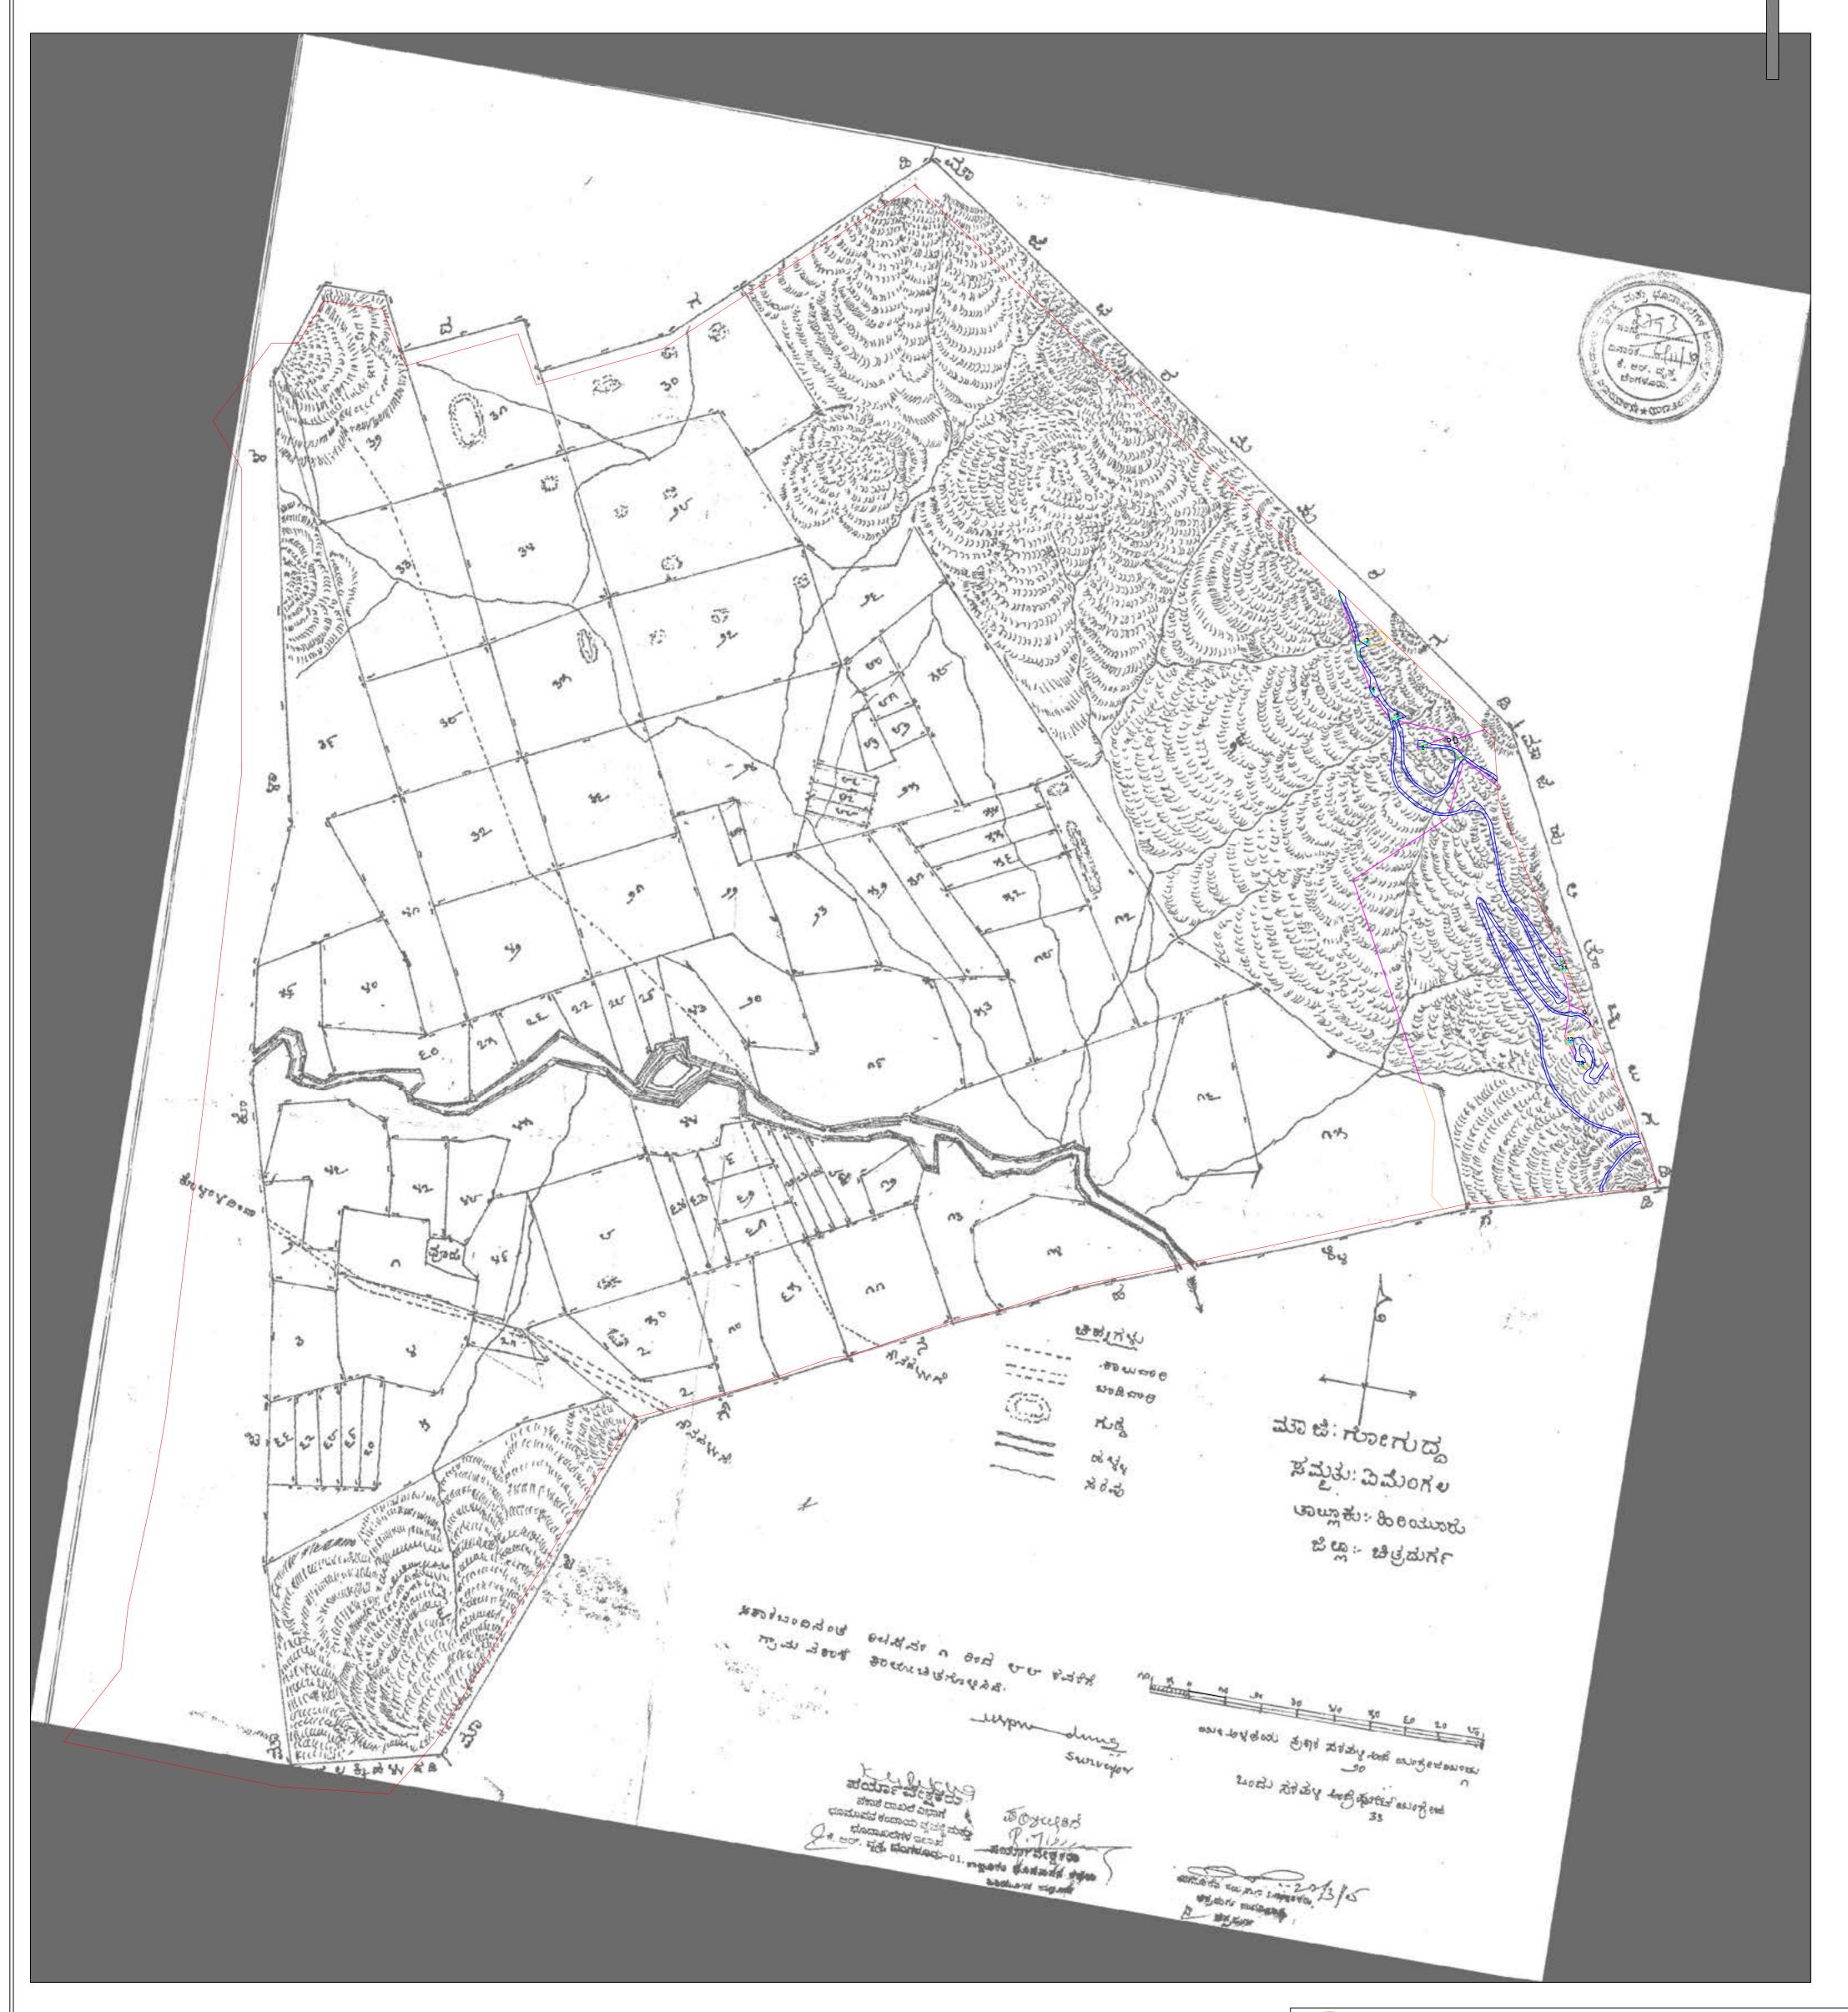

## WIND POWER PROJECT

AT GOGUDDA SITE CHITRADURGA(DIST), KARNATAKA STATE. AS BUILT DRAWING SUPERIMPOSED ON VILLAGE MAP FOR GOWNAHALLI VILLAGE AT GOGUDDA SITE

| AS BU        | UILT FEATURES                         |
|--------------|---------------------------------------|
| FEATURE TYPE | LEGEND                                |
|              | VILLAGE BOUNDARY                      |
|              | AS BUILT ROAD                         |
|              | NON FOREST ROAD                       |
|              | AS BUILT ELECTRIC LINE                |
|              | NON FOREST ELECTRIC LINE              |
|              | AS BUILT VCB YARD                     |
|              | NON FOREST VCB YARD                   |
| <b>♀ 1</b>   | AS BUILT PLATFORM AREA WITH NOS       |
| <i>9</i> 1   | NON FOREST PLATFORM AREA WITH NOS     |
| 1 1          | NOS.FOR COORDINATES OF ROAD & EP LINE |

|   | WIND WORLD (INDIA) LTD                                                           |  |  |
|---|----------------------------------------------------------------------------------|--|--|
| _ | formerly known as                                                                |  |  |
|   | Scale:- 1 : 8000                                                                 |  |  |
|   | PROJECT:- WIND POWER PROJECT AT GOGUDDA SITE CHITRADURGA (DIST) KARANATAKA STATE |  |  |
|   | TITLE:- VILLAGE MAP FOR GOWNAHALLI VILLAGE                                       |  |  |
| E | DRAWING NO.:- KAR/GOGUDDA/1 ASBULT-1/1                                           |  |  |