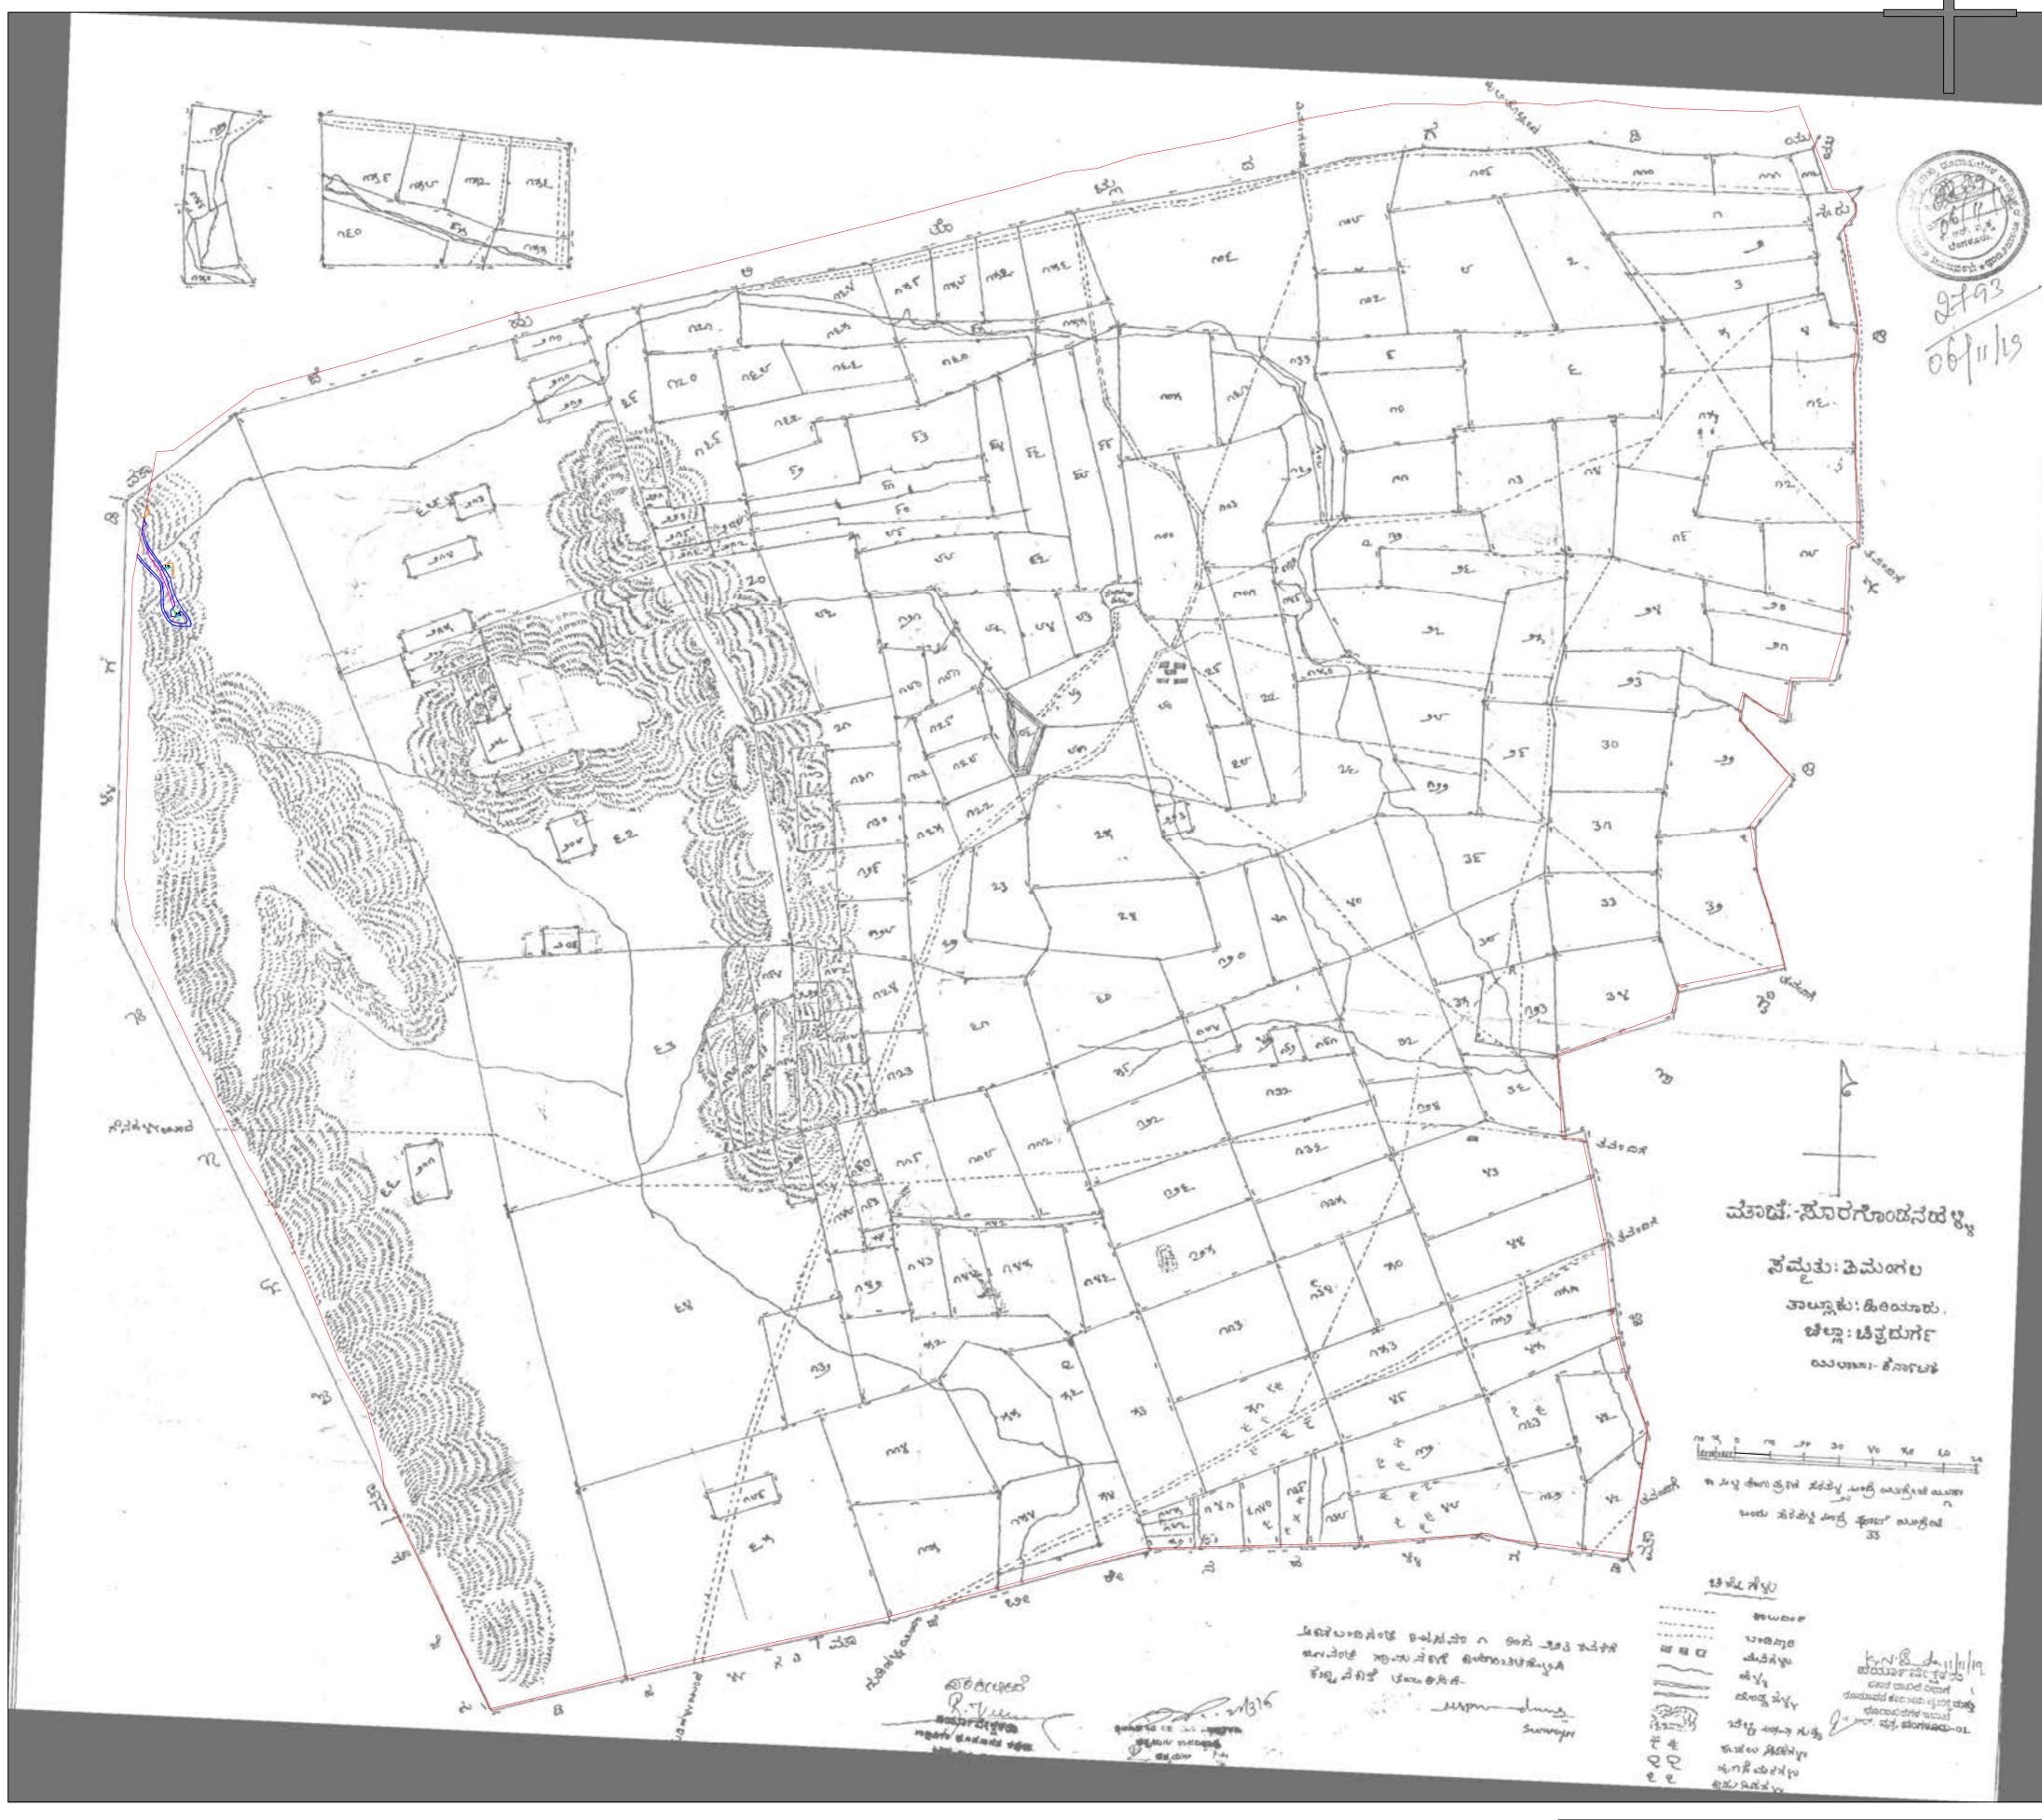

## WIND POWER PROJECT AT GOGUDDA SITE CHITRADURGA(DIST), KARNATAKA STATE. AS BUILT DRAWING SUPERIMPOSED ON VILLAGE MAP FOR SOORAGONDANAHALLI VILLAGE AT GOGUDDA SITE

| AS BI        | UILT FEATURES                     |
|--------------|-----------------------------------|
| FEATURE TYPE | LEGEND                            |
|              | VILLAGE BOUNDARY                  |
|              | AS BUILT ROAD                     |
|              | NON FOREST ROAD                   |
|              | AS BUILT ELECTRIC LINE            |
|              | NON FOREST ELECTRIC LINE          |
|              | AS BUILT VCB YARD                 |
|              | NON FOREST VCB YARD               |
| 9 1          | AS BUILT PLATFORM AREA WITH NOS   |
| <i>9</i> 1   | NON FOREST PLATFORM AREA WITH NOS |

| _             | WIND WORLD (INDIA) LTD                                          |
|---------------|-----------------------------------------------------------------|
|               | – formerly known as –                                           |
|               | Scale:- 1: 8000                                                 |
|               | PROJECT:- WIND POWER PROJECT AT GOGUDDA SITE CHITRADURGA (DIST) |
| 1             | KARANATAKA STATE                                                |
|               | TITLE:- VILLAGE MAP FOR SOORAGONDANAHALLI VILLAGI               |
| $\frac{1}{2}$ | DRAWING NO.:- KAR/GOGUDDA/1 ASBULT-1/1                          |