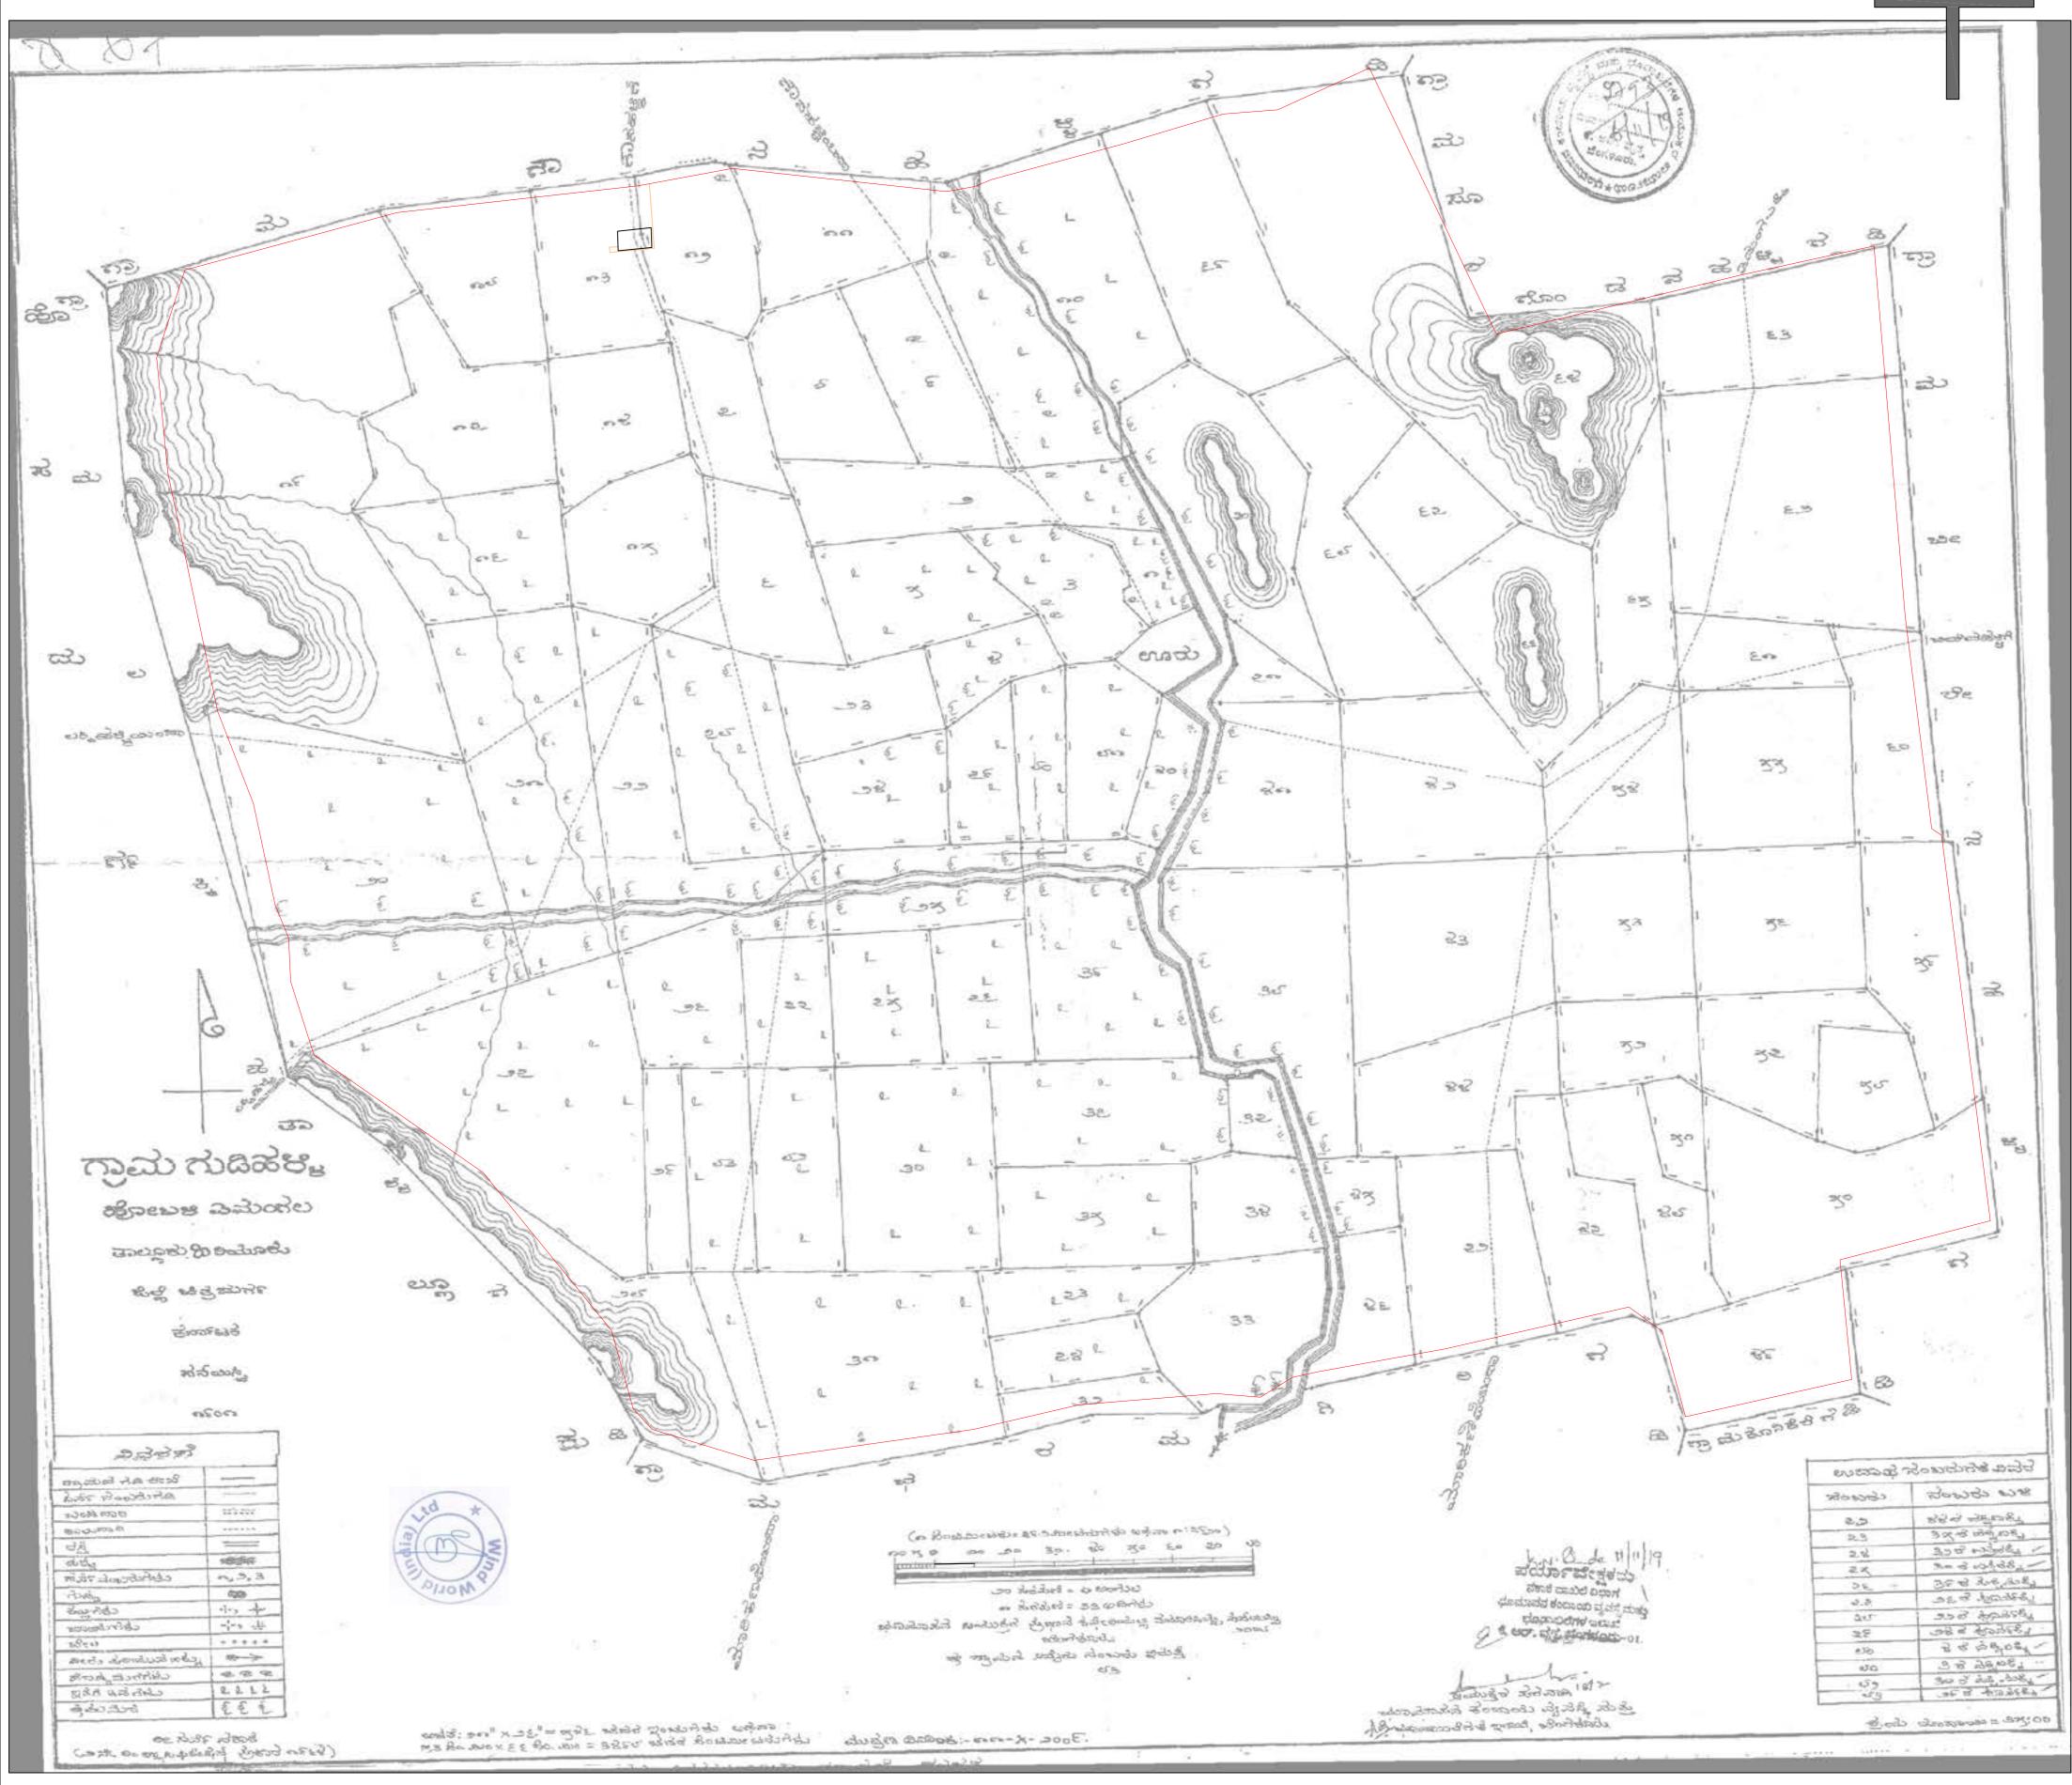

# WIND POWER PROJECT AT GOGUDDA SITE CHITRADURGA(DIST), KARNATAKA STATE. AS BUILT DRAWING SUPERIMPOSED ON VILLAGE MAP FOR GUDIHAL VILLAGE AT GOGUDDA SITE

| AS BI        | UILT FEATURES                     |
|--------------|-----------------------------------|
| FEATURE TYPE | LEGEND                            |
|              | VILLAGE BOUNDARY                  |
|              | AS BUILT ROAD                     |
|              | NON FOREST ROAD                   |
|              | AS BUILT ELECTRIC LINE            |
|              | NON FOREST ELECTRIC LINE          |
|              | AS BUILT VCB YARD                 |
|              | NON FOREST VCB YARD               |
| <i>♀</i> 1   | AS BUILT PLATFORM AREA WITH NOS   |
| <b>9</b> 1   | NON FOREST PLATFORM AREA WITH NOS |

## WIND WORLD (INDIA) LTD

-- formerly known as --

Scale:- 1: 8000

PROJECT:- WIND POWER PROJECT

AT GOGUDDA SITE CHITRADURGA (DIST)

ASBULT-1/1

KARANATAKA STATE

DRAWING NO .:- KAR/GOGUDDA/1

TITLE:- VILLAGE MAP FOR GUDIHAL VILLAGE