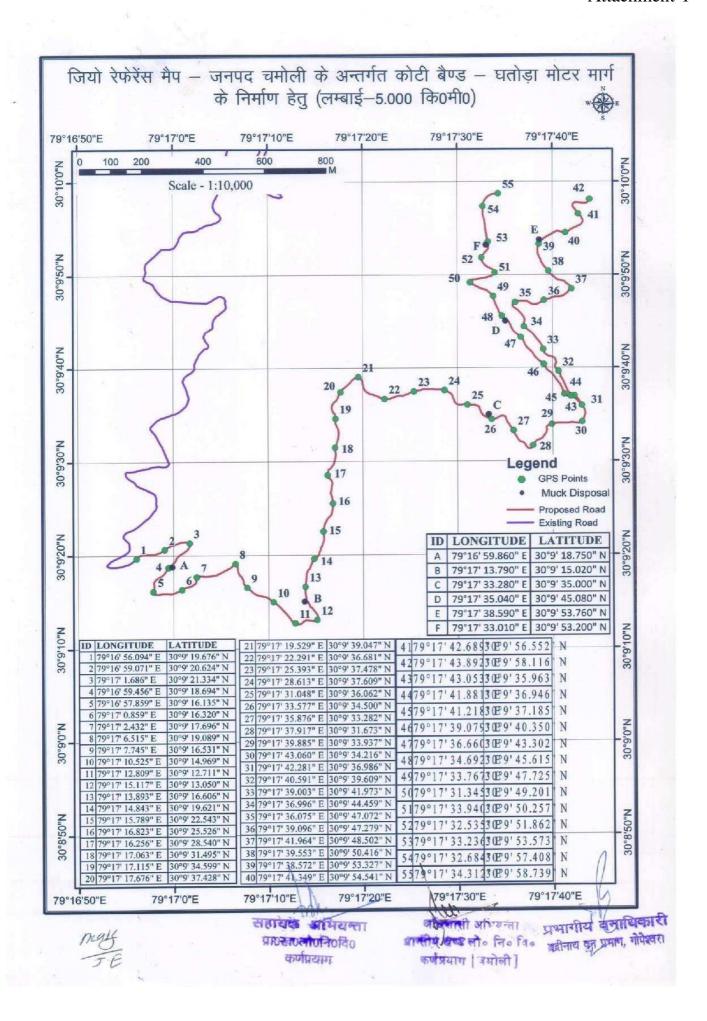

| shotto | लगायी गयी आपत्तियाँ                                                                                                                                                                                                                                                                                                                                                                                                                                                                                                                                                                         | आपत्तियों का निराकरण                                                                                                                                                                                                                                               |
|--------|---------------------------------------------------------------------------------------------------------------------------------------------------------------------------------------------------------------------------------------------------------------------------------------------------------------------------------------------------------------------------------------------------------------------------------------------------------------------------------------------------------------------------------------------------------------------------------------------|--------------------------------------------------------------------------------------------------------------------------------------------------------------------------------------------------------------------------------------------------------------------|
| 1      | 2                                                                                                                                                                                                                                                                                                                                                                                                                                                                                                                                                                                           | 3                                                                                                                                                                                                                                                                  |
| 1      | In reply to point no. 2, it is mentioned that 1.099 ha of forest land proposed for diversion required for road construction only has been shown in the component wise breakup in online part-1. The muck disposal is proposed to be done on Nap Land, which is not required to be diverted but the requirement of nonforest land is shown as 0.00 ha in para-A-1 (ix) and the component wise requirement of non-forest land has also not been shown in para-B-2.4 of online Part-1. Further, the non-forest land has not been shown in para-B-2.1, B-2.2 & B-2.3 of online Part-1 also.     | Para-A-1 (ix) Edit Mode में ना होने के<br>कारण Non-orest land की प्रविष्टि नहीं हो<br>पा रही है।                                                                                                                                                                   |
| 2      | In reply to point no. 3, it is mentioned that the revised geo-referenced digital map showing geo-coordinates at an interval of 200 mtr to 300mtr including all curves is uploded at para-C (iv) of online Part-1. But, it is seen from the geo-referenced map uploaded that the geo-coordinates have been shown at 6 points (A, B, C, D, E & F) only for the road alignment as per legends (blue dots) which does not cover all the turning points (curves) along the alignment of the road. Balance 55 geo-coordinates have been shown for muck dumping sites as per legends (green dots). | उक्त geo-referenced digital map में 6 points (A, B, C, D, E & F) muck dumping Point है तथा Balance 55 geo-coordinates road alignment है पुनः geo-referenced digital map संशोधित करते हुए पार्ट—। के क्रम संख्या C (iv) में अपलोड कर दिया गया है। (संलग्नक—1 पेज 2) |
| 3      | In reply to point no. 6, it is mentioned that the land of village Ghatora & Koti is involved in the construction of the proposed road and the proceedings of the meeting of Gram Sabha under FRA is enclosed. Further, it is seen that the proceeding of the meeting of Gram Sabha under FRA is submitted for Ghatora GP consisting of Ghatora village & Koti village only but the Gram Sabha proceeding for Bamiyala village mentioned in para-B-2.3 online part-a has not been submitted.                                                                                                 | ग्राम बिमयाला का Village level committee (VLC) FRA certificate संलग्न करते हुए पार्ट—। के क्रम संख्या K (a) में अपलोड कर दिया गया है। (संलग्नक—2 पेज 3 से 4)                                                                                                       |