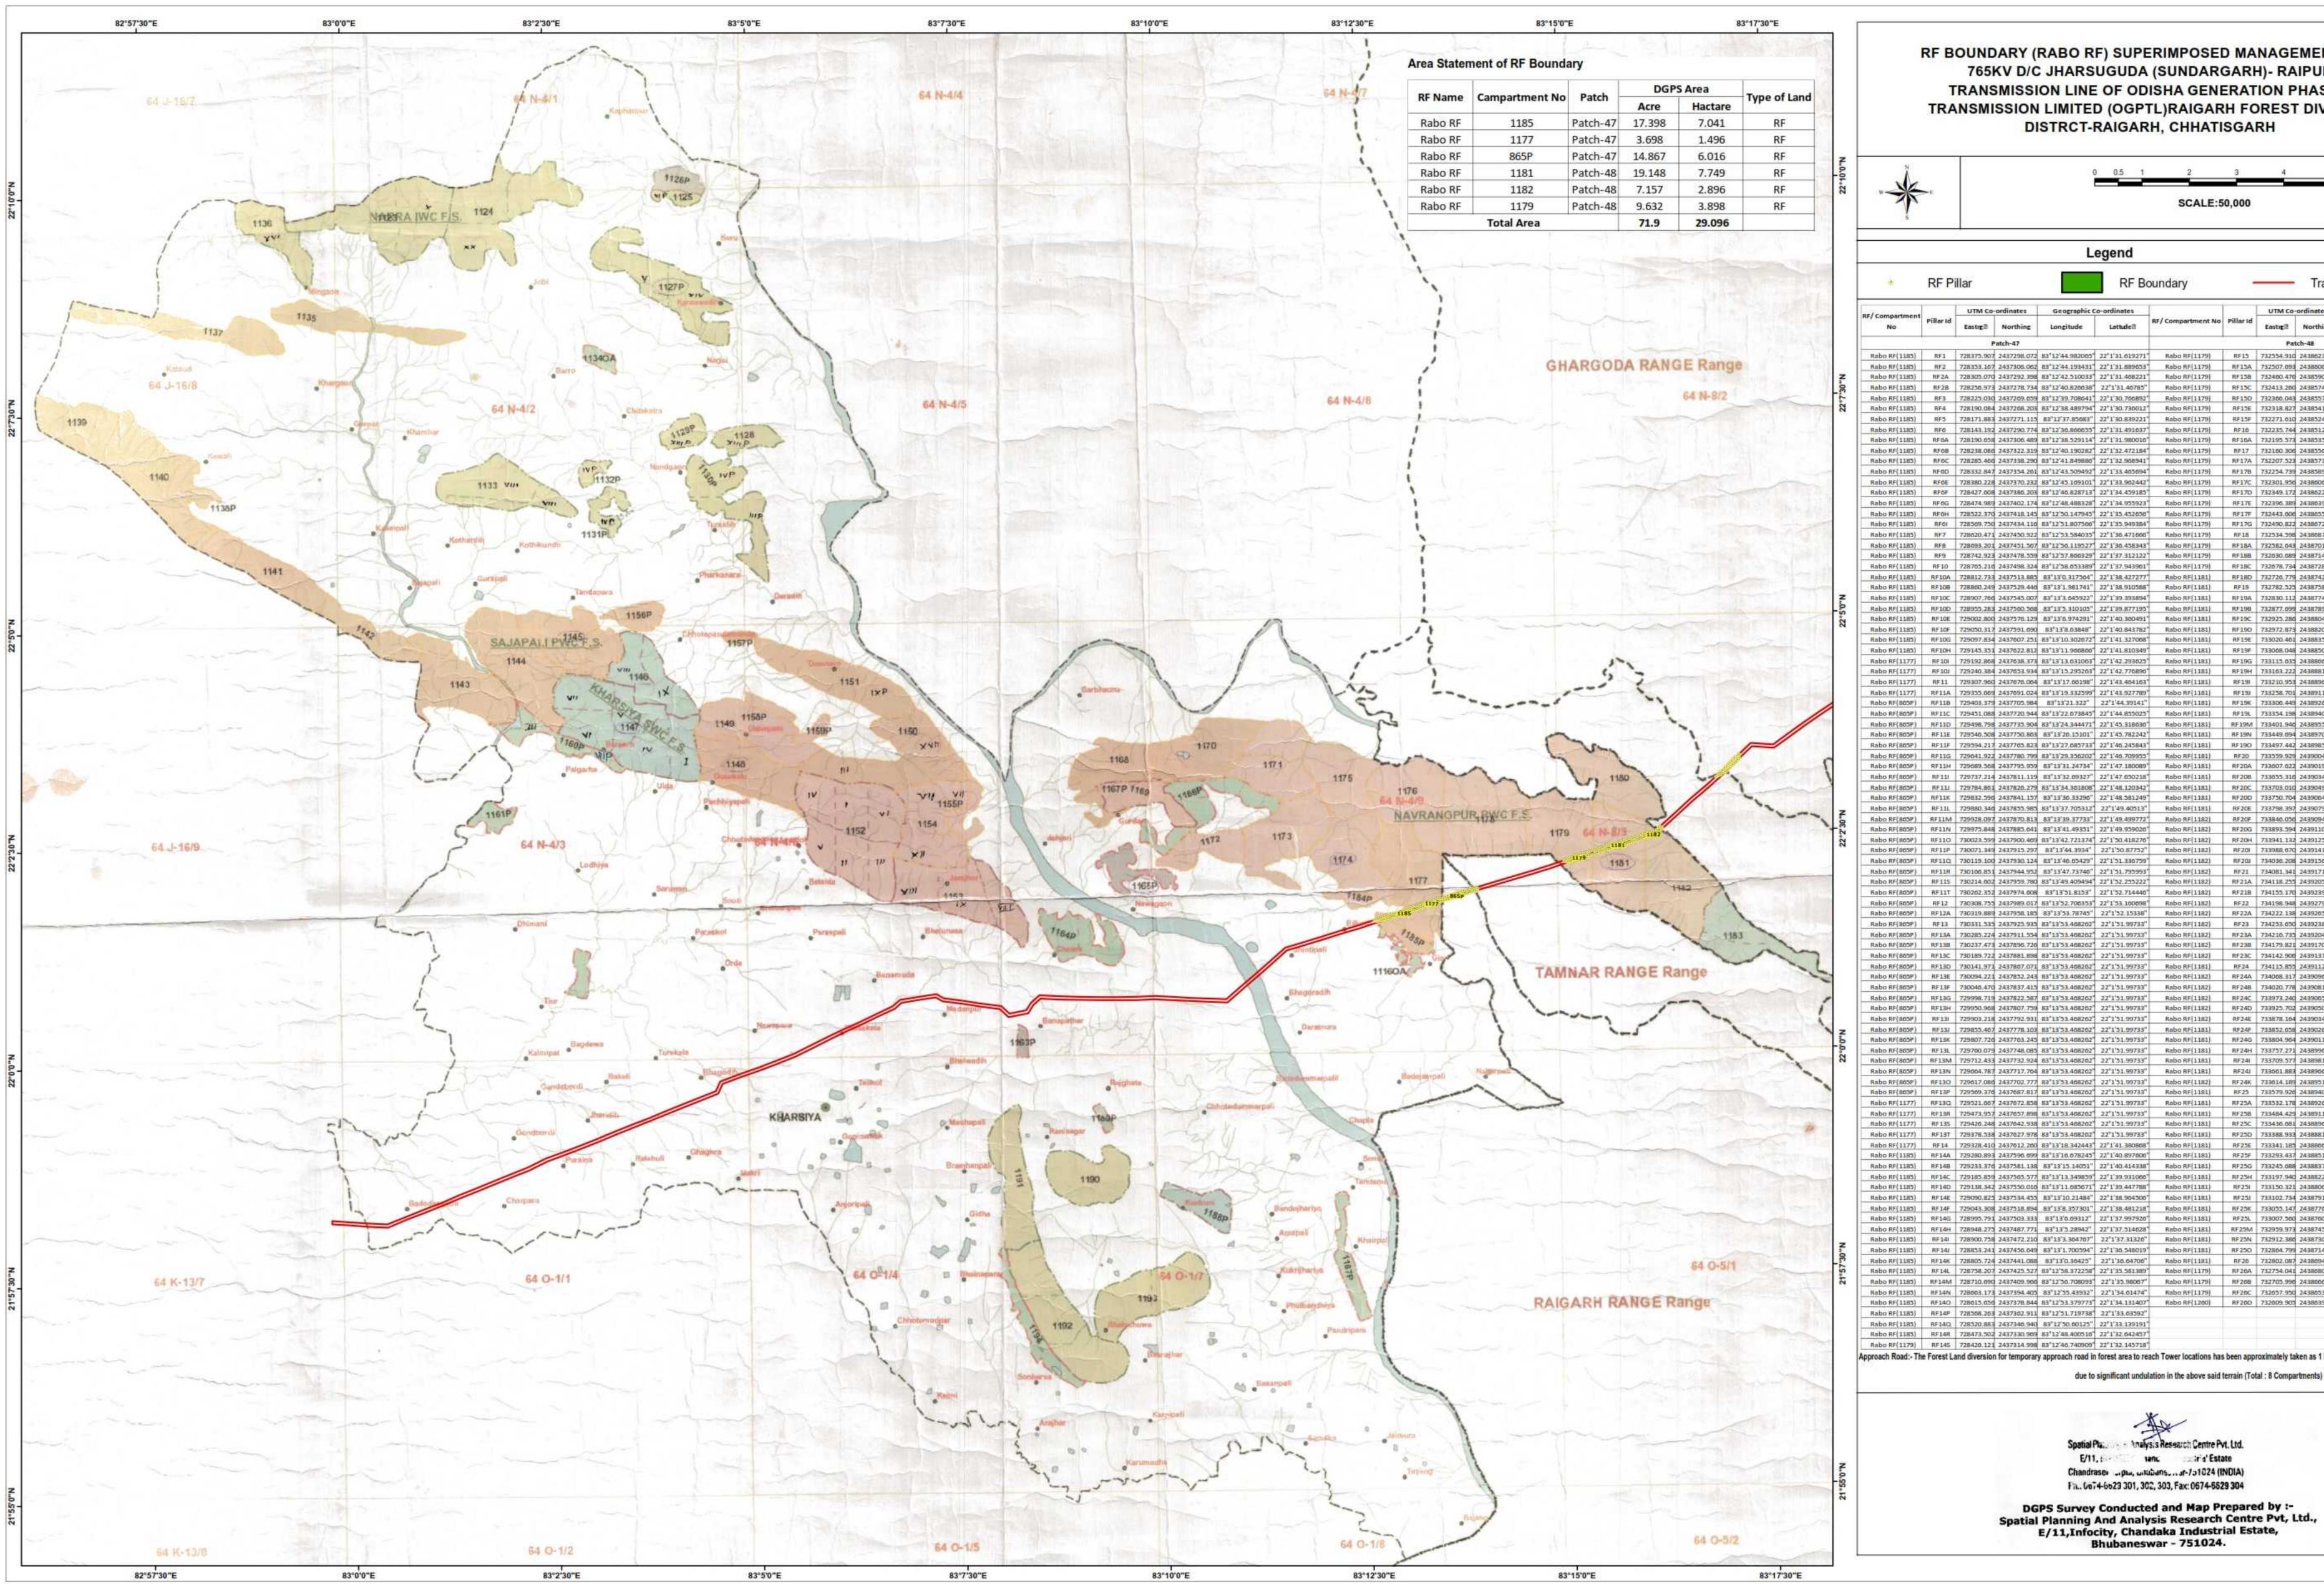

|                                                                                                                                                                                                                                                                                                                                                                                                                                                                                                                                                                                                                                                                                                     | Plate-16                               |                                                                                                                                                                                                                                                                                                                                                                                                                                                                                                                                                                                                                                                                                                     |                                      |                                                                                                                                                                                                                                                                                                                                                                                                                                                                                                                                                                                                                                                                                                                                                                                                                                                                                                                                                                                                 |    |
|-----------------------------------------------------------------------------------------------------------------------------------------------------------------------------------------------------------------------------------------------------------------------------------------------------------------------------------------------------------------------------------------------------------------------------------------------------------------------------------------------------------------------------------------------------------------------------------------------------------------------------------------------------------------------------------------------------|----------------------------------------|-----------------------------------------------------------------------------------------------------------------------------------------------------------------------------------------------------------------------------------------------------------------------------------------------------------------------------------------------------------------------------------------------------------------------------------------------------------------------------------------------------------------------------------------------------------------------------------------------------------------------------------------------------------------------------------------------------|--------------------------------------|-------------------------------------------------------------------------------------------------------------------------------------------------------------------------------------------------------------------------------------------------------------------------------------------------------------------------------------------------------------------------------------------------------------------------------------------------------------------------------------------------------------------------------------------------------------------------------------------------------------------------------------------------------------------------------------------------------------------------------------------------------------------------------------------------------------------------------------------------------------------------------------------------------------------------------------------------------------------------------------------------|----|
| MANAGEMENT MAP,<br>ARH)- RAIPUR<br>AATION PHASE-II<br>FOREST DIVISION,<br>GARH                                                                                                                                                                                                                                                                                                                                                                                                                                                                                                                                                                                                                      |                                        |                                                                                                                                                                                                                                                                                                                                                                                                                                                                                                                                                                                                                                                                                                     |                                      |                                                                                                                                                                                                                                                                                                                                                                                                                                                                                                                                                                                                                                                                                                                                                                                                                                                                                                                                                                                                 |    |
|                                                                                                                                                                                                                                                                                                                                                                                                                                                                                                                                                                                                                                                                                                     |                                        |                                                                                                                                                                                                                                                                                                                                                                                                                                                                                                                                                                                                                                                                                                     |                                      |                                                                                                                                                                                                                                                                                                                                                                                                                                                                                                                                                                                                                                                                                                                                                                                                                                                                                                                                                                                                 | 00 |
|                                                                                                                                                                                                                                                                                                                                                                                                                                                                                                                                                                                                                                                                                                     |                                        |                                                                                                                                                                                                                                                                                                                                                                                                                                                                                                                                                                                                                                                                                                     |                                      |                                                                                                                                                                                                                                                                                                                                                                                                                                                                                                                                                                                                                                                                                                                                                                                                                                                                                                                                                                                                 |    |
|                                                                                                                                                                                                                                                                                                                                                                                                                                                                                                                                                                                                                                                                                                     |                                        |                                                                                                                                                                                                                                                                                                                                                                                                                                                                                                                                                                                                                                                                                                     |                                      |                                                                                                                                                                                                                                                                                                                                                                                                                                                                                                                                                                                                                                                                                                                                                                                                                                                                                                                                                                                                 |    |
| Transmission Line                                                                                                                                                                                                                                                                                                                                                                                                                                                                                                                                                                                                                                                                                   |                                        |                                                                                                                                                                                                                                                                                                                                                                                                                                                                                                                                                                                                                                                                                                     |                                      |                                                                                                                                                                                                                                                                                                                                                                                                                                                                                                                                                                                                                                                                                                                                                                                                                                                                                                                                                                                                 |    |
| ar id                                                                                                                                                                                                                                                                                                                                                                                                                                                                                                                                                                                                                                                                                               |                                        | ordinates                                                                                                                                                                                                                                                                                                                                                                                                                                                                                                                                                                                                                                                                                           | Geographic C                         | COLORY MANY STR                                                                                                                                                                                                                                                                                                                                                                                                                                                                                                                                                                                                                                                                                                                                                                                                                                                                                                                                                                                 |    |
| 582<br>                                                                                                                                                                                                                                                                                                                                                                                                                                                                                                                                                                                                                                                                                             | Eastig ??<br>Pat                       | Northing<br>ch-48                                                                                                                                                                                                                                                                                                                                                                                                                                                                                                                                                                                                                                                                                   | Longitude                            | Lattudell                                                                                                                                                                                                                                                                                                                                                                                                                                                                                                                                                                                                                                                                                                                                                                                                                                                                                                                                                                                       |    |
| F15                                                                                                                                                                                                                                                                                                                                                                                                                                                                                                                                                                                                                                                                                                 |                                        |                                                                                                                                                                                                                                                                                                                                                                                                                                                                                                                                                                                                                                                                                                     | 83"15'11.328083"<br>83"15'9.673714"  | Sec. 2 (3, 7, 200 and 1, 17, 201 and                                                                                                                                                                                                                                                                                                                                                                                                                                                                                                                                                                                                                                                                                                                                                                                                                                                                                                                                                            |    |
| 158<br>15C                                                                                                                                                                                                                                                                                                                                                                                                                                                                                                                                                                                                                                                                                          | 35,70,06,02                            |                                                                                                                                                                                                                                                                                                                                                                                                                                                                                                                                                                                                                                                                                                     | 83°15'8.19349'<br>83°15'0.304980''   | 22°2'11.681921°<br>22°2'11.169964°                                                                                                                                                                                                                                                                                                                                                                                                                                                                                                                                                                                                                                                                                                                                                                                                                                                                                                                                                              |    |
| 150                                                                                                                                                                                                                                                                                                                                                                                                                                                                                                                                                                                                                                                                                                 | 732366.043                             | 2438557.614                                                                                                                                                                                                                                                                                                                                                                                                                                                                                                                                                                                                                                                                                         | 83"15'4.710027"                      | 22"2'10.658002"                                                                                                                                                                                                                                                                                                                                                                                                                                                                                                                                                                                                                                                                                                                                                                                                                                                                                                                                                                                 |    |
| 15E<br>15F                                                                                                                                                                                                                                                                                                                                                                                                                                                                                                                                                                                                                                                                                          | 732271.610                             | 2438524.715                                                                                                                                                                                                                                                                                                                                                                                                                                                                                                                                                                                                                                                                                         | 83°15'3.5627"<br>83°15'1.401916"     |                                                                                                                                                                                                                                                                                                                                                                                                                                                                                                                                                                                                                                                                                                                                                                                                                                                                                                                                                                                                 |    |
| 10A                                                                                                                                                                                                                                                                                                                                                                                                                                                                                                                                                                                                                                                                                                 | 732195.573                             | 2438535.301                                                                                                                                                                                                                                                                                                                                                                                                                                                                                                                                                                                                                                                                                         | 83°15'0,145259"<br>83°14'58,756801"  | 22"2"10.16476"                                                                                                                                                                                                                                                                                                                                                                                                                                                                                                                                                                                                                                                                                                                                                                                                                                                                                                                                                                                  |    |
| 17A                                                                                                                                                                                                                                                                                                                                                                                                                                                                                                                                                                                                                                                                                                 |                                        |                                                                                                                                                                                                                                                                                                                                                                                                                                                                                                                                                                                                                                                                                                     | 83°14'57.538558"<br>83°14'59.192912" | 22°2'10.732968°<br>22°2'11.244951°                                                                                                                                                                                                                                                                                                                                                                                                                                                                                                                                                                                                                                                                                                                                                                                                                                                                                                                                                              |    |
| 17B<br>17C                                                                                                                                                                                                                                                                                                                                                                                                                                                                                                                                                                                                                                                                                          |                                        | 2438589.787<br>2438606.237                                                                                                                                                                                                                                                                                                                                                                                                                                                                                                                                                                                                                                                                          | 83°15'0.84727"<br>83°15'2.50163"     | 22"2'11.750929"<br>22"2'12.268902"                                                                                                                                                                                                                                                                                                                                                                                                                                                                                                                                                                                                                                                                                                                                                                                                                                                                                                                                                              |    |
| 17D<br>17E                                                                                                                                                                                                                                                                                                                                                                                                                                                                                                                                                                                                                                                                                          | 732349.172                             | 2438622.686                                                                                                                                                                                                                                                                                                                                                                                                                                                                                                                                                                                                                                                                                         | 83°15'4.155994"<br>83°15'5.81036"    | 22°2'12.78087"<br>22°2'13.292833"                                                                                                                                                                                                                                                                                                                                                                                                                                                                                                                                                                                                                                                                                                                                                                                                                                                                                                                                                               |    |
| 17F                                                                                                                                                                                                                                                                                                                                                                                                                                                                                                                                                                                                                                                                                                 | 732443.000                             | 2438055.580                                                                                                                                                                                                                                                                                                                                                                                                                                                                                                                                                                                                                                                                                         | 83°15'7.464729"                      | 22"2'13.804791"                                                                                                                                                                                                                                                                                                                                                                                                                                                                                                                                                                                                                                                                                                                                                                                                                                                                                                                                                                                 |    |
| 17G<br>18                                                                                                                                                                                                                                                                                                                                                                                                                                                                                                                                                                                                                                                                                           | 732534.598                             | 2438087.280                                                                                                                                                                                                                                                                                                                                                                                                                                                                                                                                                                                                                                                                                         | 83°15'9.119101"<br>83°15'10.052914"  |                                                                                                                                                                                                                                                                                                                                                                                                                                                                                                                                                                                                                                                                                                                                                                                                                                                                                                                                                                                                 |    |
| 18A<br>188                                                                                                                                                                                                                                                                                                                                                                                                                                                                                                                                                                                                                                                                                          | and dependence have been provided in a |                                                                                                                                                                                                                                                                                                                                                                                                                                                                                                                                                                                                                                                                                                     | 83°15'12.334839"<br>83°15'14.16766"  | 22"2'15.218230"<br>22"2'15.645082"                                                                                                                                                                                                                                                                                                                                                                                                                                                                                                                                                                                                                                                                                                                                                                                                                                                                                                                                                              |    |
| 18C<br>18D                                                                                                                                                                                                                                                                                                                                                                                                                                                                                                                                                                                                                                                                                          |                                        |                                                                                                                                                                                                                                                                                                                                                                                                                                                                                                                                                                                                                                                                                                     | 83°15'15.098090"<br>83°15'17.380628" | 22°2'10.71923"<br>22°2'10.498759"                                                                                                                                                                                                                                                                                                                                                                                                                                                                                                                                                                                                                                                                                                                                                                                                                                                                                                                                                               |    |
| 19<br>19A                                                                                                                                                                                                                                                                                                                                                                                                                                                                                                                                                                                                                                                                                           |                                        |                                                                                                                                                                                                                                                                                                                                                                                                                                                                                                                                                                                                                                                                                                     | 83°15'19.332139"<br>83°15'20.998875" | 22"2'16.994"<br>22"2'17.409844"                                                                                                                                                                                                                                                                                                                                                                                                                                                                                                                                                                                                                                                                                                                                                                                                                                                                                                                                                                 |    |
| 198<br>19C                                                                                                                                                                                                                                                                                                                                                                                                                                                                                                                                                                                                                                                                                          | 732877.699                             | 2438789.413                                                                                                                                                                                                                                                                                                                                                                                                                                                                                                                                                                                                                                                                                         | 83°15'22.665613°<br>83°15'24.332354° | 22"2'17.945682"                                                                                                                                                                                                                                                                                                                                                                                                                                                                                                                                                                                                                                                                                                                                                                                                                                                                                                                                                                                 |    |
| 190<br>19E                                                                                                                                                                                                                                                                                                                                                                                                                                                                                                                                                                                                                                                                                          | 732972.873                             | 2438820.103                                                                                                                                                                                                                                                                                                                                                                                                                                                                                                                                                                                                                                                                                         | 83°15'25.999097"<br>83°15'27.005843" | 22*2'18.897343*                                                                                                                                                                                                                                                                                                                                                                                                                                                                                                                                                                                                                                                                                                                                                                                                                                                                                                                                                                                 |    |
| 19F                                                                                                                                                                                                                                                                                                                                                                                                                                                                                                                                                                                                                                                                                                 | 733068.048                             | 2438850.794                                                                                                                                                                                                                                                                                                                                                                                                                                                                                                                                                                                                                                                                                         | 83°15'29.332592"                     | 22*2'19.848984*                                                                                                                                                                                                                                                                                                                                                                                                                                                                                                                                                                                                                                                                                                                                                                                                                                                                                                                                                                                 |    |
| 19G<br>19H                                                                                                                                                                                                                                                                                                                                                                                                                                                                                                                                                                                                                                                                                          |                                        |                                                                                                                                                                                                                                                                                                                                                                                                                                                                                                                                                                                                                                                                                                     | 83"15'30.999344"<br>83"15'32.660098" | 22"2'20.324798"<br>22"2'20.800606"                                                                                                                                                                                                                                                                                                                                                                                                                                                                                                                                                                                                                                                                                                                                                                                                                                                                                                                                                              |    |
| 191<br>190                                                                                                                                                                                                                                                                                                                                                                                                                                                                                                                                                                                                                                                                                          | THEORY & LOOP AND                      | The second s                                                                                                                                                                                                                                                                                                                                                                                                                                                                                                                                                                                      | 83°15'34.337649"<br>83°15'30.9763"   | 22"2'21.20153"<br>22"2'21.720707"                                                                                                                                                                                                                                                                                                                                                                                                                                                                                                                                                                                                                                                                                                                                                                                                                                                                                                                                                               |    |
| 19K<br>19L                                                                                                                                                                                                                                                                                                                                                                                                                                                                                                                                                                                                                                                                                          | 25,060,000,000                         | 1. S.                                                                                                                                                                                                                                                                                                                                                                                                                                                                                                                                                                                                                                                           | 83°15'37.68188"<br>83°15'39.354"     | 22"2'22.179879"<br>22"2'22.639046"                                                                                                                                                                                                                                                                                                                                                                                                                                                                                                                                                                                                                                                                                                                                                                                                                                                                                                                                                              |    |
| 19M<br>19N                                                                                                                                                                                                                                                                                                                                                                                                                                                                                                                                                                                                                                                                                          |                                        | Contraction and a second second of                                                                                                                                                                                                                                                                                                                                                                                                                                                                                                                                                                                                                                                                  | 83°15'41.20122"<br>83°15'42.098240"  | and the second state in the second state of the second                                                                                                                                                                                                                                                                                                                                                                                                                                                                                                                                                                                                                                                                                                                                                                                                                                                                                                                                          |    |
| 190<br>20                                                                                                                                                                                                                                                                                                                                                                                                                                                                                                                                                                                                                                                                                           | CO. 01010                              | 122 C. C. U. M. 2007                                                                                                                                                                                                                                                                                                                                                                                                                                                                                                                                                                                                                                                                                | 83°15'44.370374"<br>83°15'46.558632" |                                                                                                                                                                                                                                                                                                                                                                                                                                                                                                                                                                                                                                                                                                                                                                                                                                                                                                                                                                                                 |    |
| 20A<br>208                                                                                                                                                                                                                                                                                                                                                                                                                                                                                                                                                                                                                                                                                          | 733607.622                             | 2439019.815                                                                                                                                                                                                                                                                                                                                                                                                                                                                                                                                                                                                                                                                                         | 83°15'48.228957"<br>83°15'49.899284" | 22"2"25.82213"                                                                                                                                                                                                                                                                                                                                                                                                                                                                                                                                                                                                                                                                                                                                                                                                                                                                                                                                                                                  |    |
| 20C                                                                                                                                                                                                                                                                                                                                                                                                                                                                                                                                                                                                                                                                                                 | 733703.010                             | 2439049.836                                                                                                                                                                                                                                                                                                                                                                                                                                                                                                                                                                                                                                                                                         | 83°15'51.509014"<br>83°15'53.239947" | 22°2'26.11851"<br>22'2'26.470063"                                                                                                                                                                                                                                                                                                                                                                                                                                                                                                                                                                                                                                                                                                                                                                                                                                                                                                                                                               |    |
| 20E                                                                                                                                                                                                                                                                                                                                                                                                                                                                                                                                                                                                                                                                                                 | 733798.397                             | 2439075.856                                                                                                                                                                                                                                                                                                                                                                                                                                                                                                                                                                                                                                                                                         | 83"15"54.910282"                     | 22'2'26.94147"                                                                                                                                                                                                                                                                                                                                                                                                                                                                                                                                                                                                                                                                                                                                                                                                                                                                                                                                                                                  |    |
| 20F<br>20G                                                                                                                                                                                                                                                                                                                                                                                                                                                                                                                                                                                                                                                                                          | 733893.594                             | 2439110.473                                                                                                                                                                                                                                                                                                                                                                                                                                                                                                                                                                                                                                                                                         | 83°15'50.579442'<br>83°15'58.244011' | 22*2'27.890538*                                                                                                                                                                                                                                                                                                                                                                                                                                                                                                                                                                                                                                                                                                                                                                                                                                                                                                                                                                                 |    |
| 20H                                                                                                                                                                                                                                                                                                                                                                                                                                                                                                                                                                                                                                                                                                 |                                        |                                                                                                                                                                                                                                                                                                                                                                                                                                                                                                                                                                                                                                                                                                     | 83°15'59.909782"<br>83°16'1.574956"  | 22"2'28.371168"<br>22"2'28.851833"                                                                                                                                                                                                                                                                                                                                                                                                                                                                                                                                                                                                                                                                                                                                                                                                                                                                                                                                                              |    |
| 20)                                                                                                                                                                                                                                                                                                                                                                                                                                                                                                                                                                                                                                                                                                 |                                        |                                                                                                                                                                                                                                                                                                                                                                                                                                                                                                                                                                                                                                                                                                     | 83°10'3.240133"<br>83"16'4.821046"   | 22"2'29 332473"<br>22"2'29 788786"                                                                                                                                                                                                                                                                                                                                                                                                                                                                                                                                                                                                                                                                                                                                                                                                                                                                                                                                                              |    |
| 21A<br>21B                                                                                                                                                                                                                                                                                                                                                                                                                                                                                                                                                                                                                                                                                          | 14101020-74010                         |                                                                                                                                                                                                                                                                                                                                                                                                                                                                                                                                                                                                                                                                                                     | 83°16'6.125336"<br>83°16'7.429631"   | 22°2'30.866948°<br>22°2'31.945106°                                                                                                                                                                                                                                                                                                                                                                                                                                                                                                                                                                                                                                                                                                                                                                                                                                                                                                                                                              |    |
| 22<br>22A                                                                                                                                                                                                                                                                                                                                                                                                                                                                                                                                                                                                                                                                                           |                                        | and the second se | 83°10'8.970403"<br>83°10'9.77779"    | 22"2'33.223741"<br>22"2'32.770182"                                                                                                                                                                                                                                                                                                                                                                                                                                                                                                                                                                                                                                                                                                                                                                                                                                                                                                                                                              |    |
| 23<br>23A                                                                                                                                                                                                                                                                                                                                                                                                                                                                                                                                                                                                                                                                                           | 734253.650                             | 2439238,339                                                                                                                                                                                                                                                                                                                                                                                                                                                                                                                                                                                                                                                                                         | 83°10'10.802184"<br>83°10'9.557882"  |                                                                                                                                                                                                                                                                                                                                                                                                                                                                                                                                                                                                                                                                                                                                                                                                                                                                                                                                                                                                 |    |
| 238                                                                                                                                                                                                                                                                                                                                                                                                                                                                                                                                                                                                                                                                                                 | 734179,821                             | 2439170.891                                                                                                                                                                                                                                                                                                                                                                                                                                                                                                                                                                                                                                                                                         | 83°10'8.253580"<br>83°10'8.949295"   | 22"2"2"30.753571<br>22"2"29.715817"<br>22"2"28.03760"                                                                                                                                                                                                                                                                                                                                                                                                                                                                                                                                                                                                                                                                                                                                                                                                                                                                                                                                           |    |
| 23C<br>724                                                                                                                                                                                                                                                                                                                                                                                                                                                                                                                                                                                                                                                                                          | 734115.855                             | 2439112.453                                                                                                                                                                                                                                                                                                                                                                                                                                                                                                                                                                                                                                                                                         | 83°16'5.993491"                      | 22"2'27.847565"                                                                                                                                                                                                                                                                                                                                                                                                                                                                                                                                                                                                                                                                                                                                                                                                                                                                                                                                                                                 |    |
| 24A<br>248                                                                                                                                                                                                                                                                                                                                                                                                                                                                                                                                                                                                                                                                                          | 734020.778                             | 2439081.461                                                                                                                                                                                                                                                                                                                                                                                                                                                                                                                                                                                                                                                                                         | 83°10'4.328317"<br>83°10'2.003140"   | 22"2'27,300932"<br>22"2'20.880295"                                                                                                                                                                                                                                                                                                                                                                                                                                                                                                                                                                                                                                                                                                                                                                                                                                                                                                                                                              |    |
| 24C<br>24D                                                                                                                                                                                                                                                                                                                                                                                                                                                                                                                                                                                                                                                                                          | 733925.702                             | 2439050.469                                                                                                                                                                                                                                                                                                                                                                                                                                                                                                                                                                                                                                                                                         | 83°16'0.997978"<br>83°15'59.332812"  | 22"2'20.405052"<br>22"2'25.925005"                                                                                                                                                                                                                                                                                                                                                                                                                                                                                                                                                                                                                                                                                                                                                                                                                                                                                                                                                              |    |
| 24E<br>24F                                                                                                                                                                                                                                                                                                                                                                                                                                                                                                                                                                                                                                                                                          |                                        |                                                                                                                                                                                                                                                                                                                                                                                                                                                                                                                                                                                                                                                                                                     | 83°15'57.067649°<br>83°15'56.774254° | 22°2'25.444352°<br>22°2'25.187500°                                                                                                                                                                                                                                                                                                                                                                                                                                                                                                                                                                                                                                                                                                                                                                                                                                                                                                                                                              |    |
| 24G<br>24H                                                                                                                                                                                                                                                                                                                                                                                                                                                                                                                                                                                                                                                                                          |                                        |                                                                                                                                                                                                                                                                                                                                                                                                                                                                                                                                                                                                                                                                                                     | 83"15'55.103924"<br>83"15'53.433596" | 22"2'24.722764"<br>22"2'24.257957"                                                                                                                                                                                                                                                                                                                                                                                                                                                                                                                                                                                                                                                                                                                                                                                                                                                                                                                                                              |    |
| 24)<br>24j                                                                                                                                                                                                                                                                                                                                                                                                                                                                                                                                                                                                                                                                                          |                                        |                                                                                                                                                                                                                                                                                                                                                                                                                                                                                                                                                                                                                                                                                                     | 83°15'51.763271°<br>83°15'50.92948°  | 22"2'23.793145"<br>22"2'23.328328"                                                                                                                                                                                                                                                                                                                                                                                                                                                                                                                                                                                                                                                                                                                                                                                                                                                                                                                                                              |    |
| 24K                                                                                                                                                                                                                                                                                                                                                                                                                                                                                                                                                                                                                                                                                                 |                                        |                                                                                                                                                                                                                                                                                                                                                                                                                                                                                                                                                                                                                                                                                                     | 83°15'48.422628°<br>83°15'47.222655° | 22°2'22.863506"<br>22°2'22.52957"                                                                                                                                                                                                                                                                                                                                                                                                                                                                                                                                                                                                                                                                                                                                                                                                                                                                                                                                                               |    |
| 25A<br>258                                                                                                                                                                                                                                                                                                                                                                                                                                                                                                                                                                                                                                                                                          | 733532.178                             | 2438926.023                                                                                                                                                                                                                                                                                                                                                                                                                                                                                                                                                                                                                                                                                         | 83°15'45.550531°<br>83°15'43.87841°  | 22°2°22.70426"                                                                                                                                                                                                                                                                                                                                                                                                                                                                                                                                                                                                                                                                                                                                                                                                                                                                                                                                                                                  |    |
| 25C<br>25D                                                                                                                                                                                                                                                                                                                                                                                                                                                                                                                                                                                                                                                                                          | 733430.081                             | 2438896.330                                                                                                                                                                                                                                                                                                                                                                                                                                                                                                                                                                                                                                                                                         | 83°15'42.206291"<br>83°15'40.534175" | 22"2'21.152123"                                                                                                                                                                                                                                                                                                                                                                                                                                                                                                                                                                                                                                                                                                                                                                                                                                                                                                                                                                                 |    |
| 25E                                                                                                                                                                                                                                                                                                                                                                                                                                                                                                                                                                                                                                                                                                 | 733341.185                             | 2438506.678                                                                                                                                                                                                                                                                                                                                                                                                                                                                                                                                                                                                                                                                                         | 83"15'38.802001"                     | 22"2'20 233799"                                                                                                                                                                                                                                                                                                                                                                                                                                                                                                                                                                                                                                                                                                                                                                                                                                                                                                                                                                                 |    |
| 25F<br>25G                                                                                                                                                                                                                                                                                                                                                                                                                                                                                                                                                                                                                                                                                          | 733245.688                             | 2438837.000                                                                                                                                                                                                                                                                                                                                                                                                                                                                                                                                                                                                                                                                                         | 83°15'37.18995"<br>83°15'35.517841"  | 22"2'19.77463"<br>22"2'19.315456"                                                                                                                                                                                                                                                                                                                                                                                                                                                                                                                                                                                                                                                                                                                                                                                                                                                                                                                                                               |    |
| 25H<br>25I                                                                                                                                                                                                                                                                                                                                                                                                                                                                                                                                                                                                                                                                                          |                                        | and the second se | 83°15'33.845735"<br>83°15'32.17792"  | 22"2'18.856276"<br>22"2'18.383781"                                                                                                                                                                                                                                                                                                                                                                                                                                                                                                                                                                                                                                                                                                                                                                                                                                                                                                                                                              |    |
| 255<br>25K                                                                                                                                                                                                                                                                                                                                                                                                                                                                                                                                                                                                                                                                                          |                                        |                                                                                                                                                                                                                                                                                                                                                                                                                                                                                                                                                                                                                                                                                                     | 83°15'30.511174"<br>83°15'28.844431" | 22"2'17.907971"<br>22"2'17.432156"                                                                                                                                                                                                                                                                                                                                                                                                                                                                                                                                                                                                                                                                                                                                                                                                                                                                                                                                                              |    |
| 25L<br>25M                                                                                                                                                                                                                                                                                                                                                                                                                                                                                                                                                                                                                                                                                          |                                        |                                                                                                                                                                                                                                                                                                                                                                                                                                                                                                                                                                                                                                                                                                     | 83°15'27.177691"<br>83°15'25.510953" |                                                                                                                                                                                                                                                                                                                                                                                                                                                                                                                                                                                                                                                                                                                                                                                                                                                                                                                                                                                                 |    |
| 25N<br>250                                                                                                                                                                                                                                                                                                                                                                                                                                                                                                                                                                                                                                                                                          | 732912.380                             | 2438730.201                                                                                                                                                                                                                                                                                                                                                                                                                                                                                                                                                                                                                                                                                         | 83"15'23.844218"<br>83"15'22.177485" | 22"2'16.468"<br>22"2'15.528845"                                                                                                                                                                                                                                                                                                                                                                                                                                                                                                                                                                                                                                                                                                                                                                                                                                                                                                                                                                 |    |
| and the second se | 732802.087                             | 2438094.034                                                                                                                                                                                                                                                                                                                                                                                                                                                                                                                                                                                                                                                                                         | 83"15'19.981004"                     | 22"2'14.901763"                                                                                                                                                                                                                                                                                                                                                                                                                                                                                                                                                                                                                                                                                                                                                                                                                                                                                                                                                                                 |    |
| 26                                                                                                                                                                                                                                                                                                                                                                                                                                                                                                                                                                                                                                                                                                  | 7.84.7.34.041                          |                                                                                                                                                                                                                                                                                                                                                                                                                                                                                                                                                                                                                                                                                                     | 83°15'18.299076"<br>83°15'16.61715"  | 22"2'14.474934"<br>22"2'14.481"                                                                                                                                                                                                                                                                                                                                                                                                                                                                                                                                                                                                                                                                                                                                                                                                                                                                                                                                                                 |    |
| 26<br>26A<br>268                                                                                                                                                                                                                                                                                                                                                                                                                                                                                                                                                                                                                                                                                    | 2001000000000                          |                                                                                                                                                                                                                                                                                                                                                                                                                                                                                                                                                                                                                                                                                                     | CARE AND COMPANY                     | the latest statest stat |    |
| 26<br>26A                                                                                                                                                                                                                                                                                                                                                                                                                                                                                                                                                                                                                                                                                           | 732657.950                             | 2438053.103                                                                                                                                                                                                                                                                                                                                                                                                                                                                                                                                                                                                                                                                                         | 83°15'14.935226"<br>83°15'13.253305" | 22"2'13.621261"<br>22"2'13.194418"                                                                                                                                                                                                                                                                                                                                                                                                                                                                                                                                                                                                                                                                                                                                                                                                                                                                                                                                                              |    |