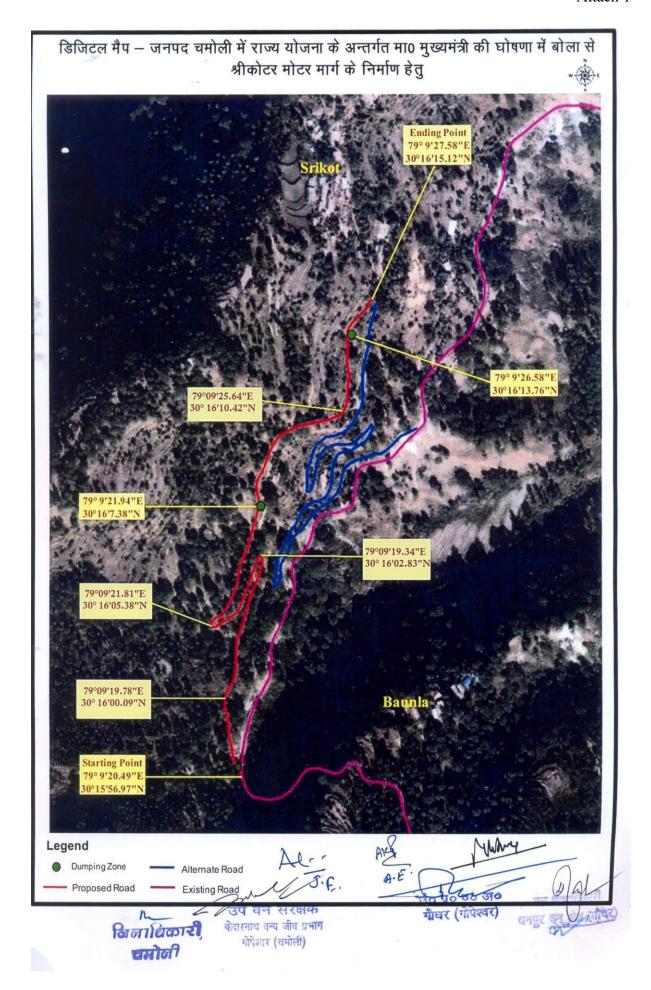

निराकरण निम्नप्रकार कर दिया गया है।

| क0स0ं | प्रश्न                                                                                                                                                                                                                                                                                                                                                                                                                                                                                                                                                                                                                                                                      | उत्तर                                                                                                                                                                                                          |
|-------|-----------------------------------------------------------------------------------------------------------------------------------------------------------------------------------------------------------------------------------------------------------------------------------------------------------------------------------------------------------------------------------------------------------------------------------------------------------------------------------------------------------------------------------------------------------------------------------------------------------------------------------------------------------------------------|----------------------------------------------------------------------------------------------------------------------------------------------------------------------------------------------------------------|
| 1     | The digital map of the proposed road provided with the reply is still on google earth image. May provide/upload scanned copy of GIS software generated geo referenced digital map showing geo coordinates at 200 to 300 m interval along the alignment of the proposed road including all turning points.                                                                                                                                                                                                                                                                                                                                                                   | संशोधित डिजिटल मैप अपलोड कर दिया गया है।<br>संलग्न— डिजिटल मैप (पेज नं0 —2)                                                                                                                                    |
| 2     | Though component wise breakup at para-B-2.4 of Part-I online now shows requirement of 0.04 ha forest land for muck dumping, the additional document uploaded at sr. No. 8 shows the requirement of 0.08 ha forest land for muck dumping.                                                                                                                                                                                                                                                                                                                                                                                                                                    | para-B-2.4 के अनुसार 0.4 हे0 मकडिस्पोजल हेतु<br>वनभूमि की मांग है। Additional Information के<br>S.No. 33 में prescribed format पूर्व में ही अपलोड<br>कर दिया गया है।<br>संलग्न–2 मकडिस्पोजल स्कीम (पेंज नं0 3) |
| 3     | Reply to point No4 reveals that only 434.32 ha CA target has been achieved in Kedarnath Wild Life Division, Gopeshwar against diversion 1031.955 ha forest land since 1980 and no CA has been carried out after 2007-08. The reason given in the reply for not accomplishing CA target is non-availability of funds which does not appear convincing and requires comments at State Govt. level. Moreover, CA stipulated against 1031.955 ha forest land diverted since 1980 is still shown as 434.32 ha in para-14 of Part-II online, which is not correct. May show correct target of CA stipulated and also provide year wise plan for accomplishing balance CA targets. | इस बिन्दु का उत्तर आपके स्तर से दिया जाना हैं।                                                                                                                                                                 |

## Detail of muck disposal yards with Land Owner Detail

| S.<br>No. | Chainage     | Name of Land<br>Owner & village | Land in<br>Hec. | Land in Sqm | Land<br>area | Longitude    | Latitude     |
|-----------|--------------|---------------------------------|-----------------|-------------|--------------|--------------|--------------|
| 1         | 0/0 to 0/2   | Van Panchayat                   | 0.010           | 100.00      | 100.00       | 79°09'23.18" | 30°16'03.14" |
| 2         | 0/19 to 0/21 | Van Panchayat                   | 0.015           | 150.00      | 150.00       | 79°17'13.9"  | 30°15'59.04" |
| .3        | 0/30to 0/32  | Van Panchayat                   | 0.015           | 150.00      | 150.00       | 79°17'20.4"  | 30°15'56.3"  |
|           |              | Total                           | 0.040           | 400.00      | 400.00       |              |              |