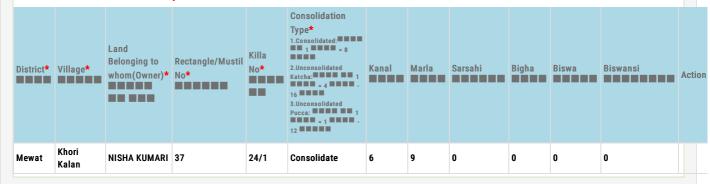

## NOTE:

- 1. Enter complete land details of all land parcels in the grid given below. Any incomplete /incorrect information may lead to appropriate action against the applicant.
- 2. Each land parcel is to be entered in a separate row.
- 3. Please refer the EXAMPLE, to check how to enter the land details. Click here
- 4. All fields marked with \* are mandatory