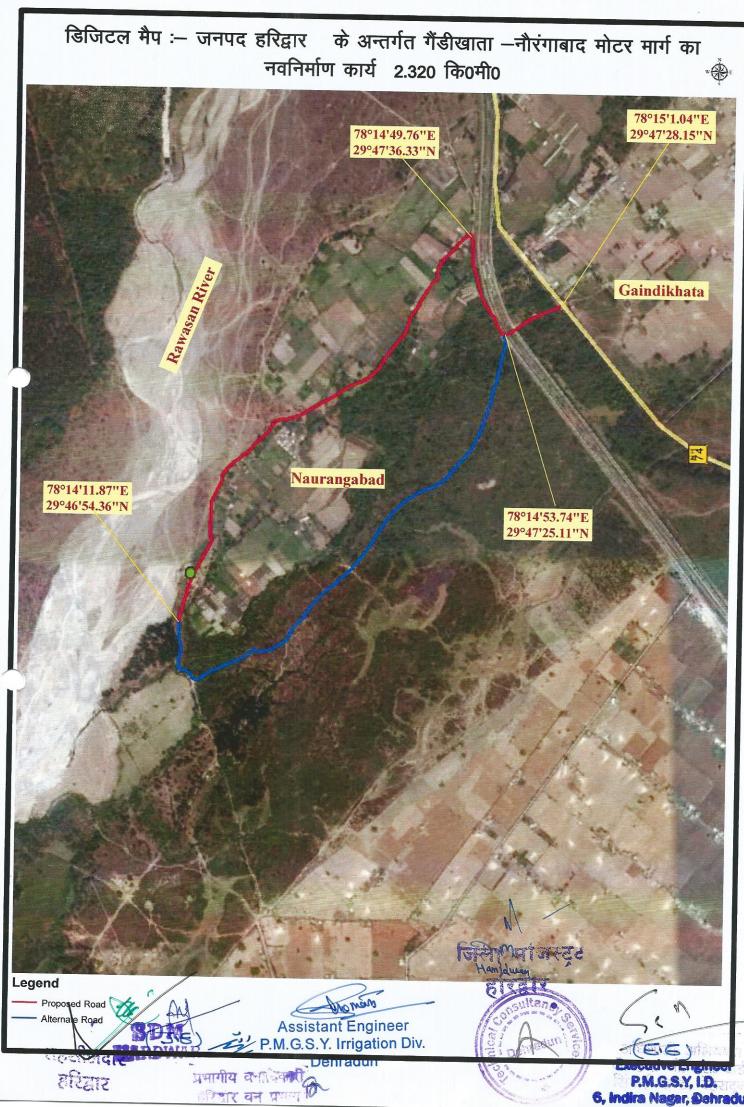

## **COMPRATIVE STATEMENT OF VARIOUS ALIGNMENT**

NAME OF WORK: Comparative statement of various alignment of motor road under PMGSY Irrigation Div. Dehradun, Distt. Dehradun From Gaindi Khata to Naurangabad motor road

| Sr. | ltem                                                                                                  | Alignment                                                                             |                                                                                       |  |
|-----|-------------------------------------------------------------------------------------------------------|---------------------------------------------------------------------------------------|---------------------------------------------------------------------------------------|--|
| Vo. |                                                                                                       | Alignment 1                                                                           | Alignment 2                                                                           |  |
| 1   | Details of route, vis -a-vis topography of the area<br>Main features and description of the alignment | lt starts from Gaindi Khata,<br>Najibabad-Haridwar NH-74<br>and goes upto Naurangabad | It starts from Gaindi Khata,<br>Najibabad-Haridwar NH-74<br>and goes upto Naurangabao |  |
| 2   | Length of the alignment from starting point to terminal point.                                        | 2.32 Km 🗸                                                                             | 2.29 Km                                                                               |  |
| 3   | Geometric                                                                                             |                                                                                       |                                                                                       |  |
|     | A. Avg. Gradient of the alignment.                                                                    | As per enclosed L-Section                                                             | As per enclosed L-Section                                                             |  |
|     | B. Curves and Hair pin bends                                                                          | Nil                                                                                   | Nil                                                                                   |  |
| 4   | Terrain and soil condition                                                                            |                                                                                       |                                                                                       |  |
| 記録  | (a) Geology of the road.                                                                              | Soil, E & B,                                                                          | Soil, E & B,                                                                          |  |
|     | (b)Road length passing through cultivated land<br>barren land & Forest Land                           | 100%                                                                                  | 100%                                                                                  |  |
|     | <ol> <li>Mountainous terrain cross slope from Less then</li> <li>25°.</li> </ol>                      | 2.32 km                                                                               | 2.29 km                                                                               |  |
|     | 2. Steep terrain cross slope greater than 60°                                                         | Nil                                                                                   | Nil                                                                                   |  |
|     | 3. Rocky stretches with indication in length in loose.                                                | Nil                                                                                   | Nil                                                                                   |  |
|     | 4. Area subject to avalanches and snow drifts.                                                        | Nil                                                                                   | Nil                                                                                   |  |
| 5   | Nature of soil                                                                                        |                                                                                       |                                                                                       |  |
|     | A. Length of reaches with earth                                                                       | 100%                                                                                  | 100%                                                                                  |  |