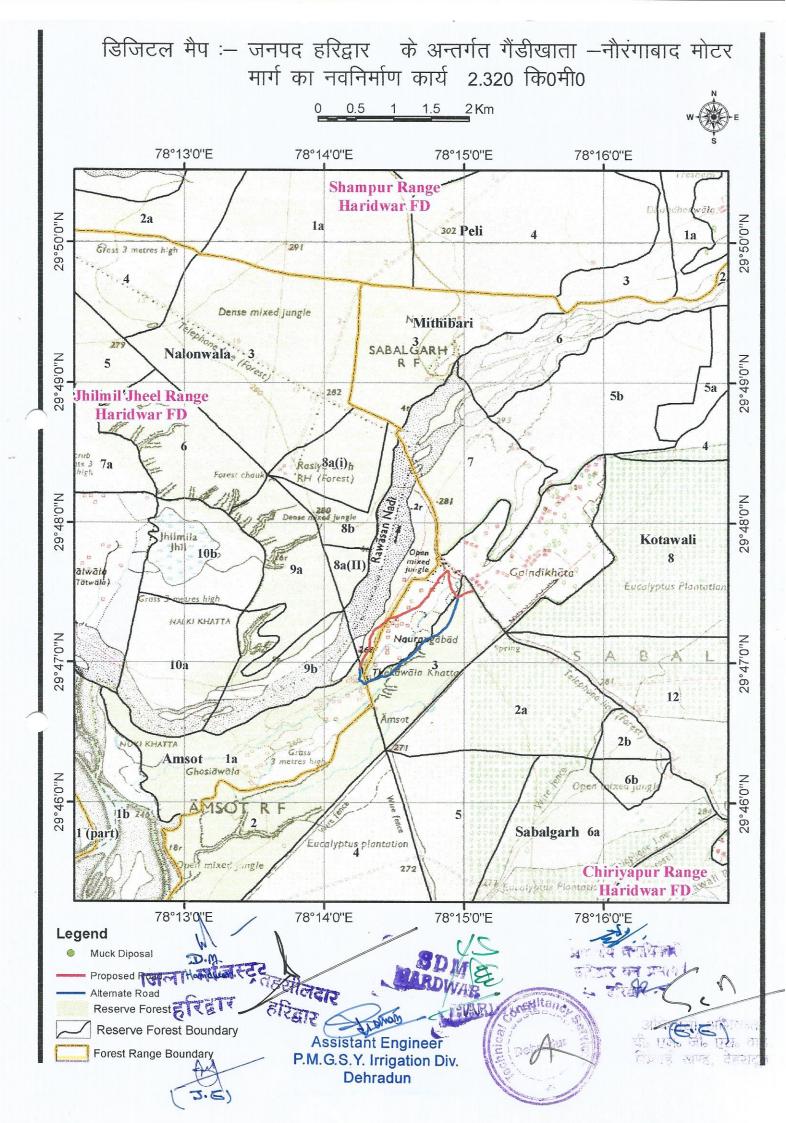

## **COMPRATIVE STATEMENT OF VARIOUS ALIGNMENT**

NAME OF WORK: Comparative statement of various alignment of motor road under PMGSY Irrigation Div. Dehradun, Distt. Dehradun From Gaindi Khata to Naurangabad motor road

| Sr. | ltem                                                                                                  | Alignment                                                                             |                                                                                       |  |
|-----|-------------------------------------------------------------------------------------------------------|---------------------------------------------------------------------------------------|---------------------------------------------------------------------------------------|--|
| Vo. |                                                                                                       | Alignment 1                                                                           | Alignment 2                                                                           |  |
| 1   | Details of route, vis -a-vis topography of the area<br>Main features and description of the alignment | lt starts from Gaindi Khata,<br>Najibabad-Haridwar NH-74<br>and goes upto Naurangabad | It starts from Gaindi Khata,<br>Najibabad-Haridwar NH-74<br>and goes upto Naurangabao |  |
| 2   | Length of the alignment from starting point to terminal point.                                        | 2.32 Km 🗸                                                                             | 2.29 Km                                                                               |  |
| 3   | Geometric                                                                                             |                                                                                       |                                                                                       |  |
|     | A. Avg. Gradient of the alignment.                                                                    | As per enclosed L-Section                                                             | As per enclosed L-Section                                                             |  |
|     | B. Curves and Hair pin bends                                                                          | Nil                                                                                   | Nil                                                                                   |  |
| 4   | Terrain and soil condition                                                                            |                                                                                       |                                                                                       |  |
| 記録  | (a) Geology of the road.                                                                              | Soil, E & B,                                                                          | Soil, E & B,                                                                          |  |
|     | (b)Road length passing through cultivated land<br>barren land & Forest Land                           | 100%                                                                                  | 100%                                                                                  |  |
|     | <ol> <li>Mountainous terrain cross slope from Less then</li> <li>25°.</li> </ol>                      | 2.32 km                                                                               | 2.29 km                                                                               |  |
|     | 2. Steep terrain cross slope greater than 60°                                                         | Nil                                                                                   | Nil                                                                                   |  |
|     | 3. Rocky stretches with indication in length in loose.                                                | Nil                                                                                   | Nil                                                                                   |  |
|     | 4. Area subject to avalanches and snow drifts.                                                        | Nil                                                                                   | Nil                                                                                   |  |
| 5   | Nature of soil                                                                                        |                                                                                       |                                                                                       |  |
|     | A. Length of reaches with earth                                                                       | 100%                                                                                  | 100%                                                                                  |  |