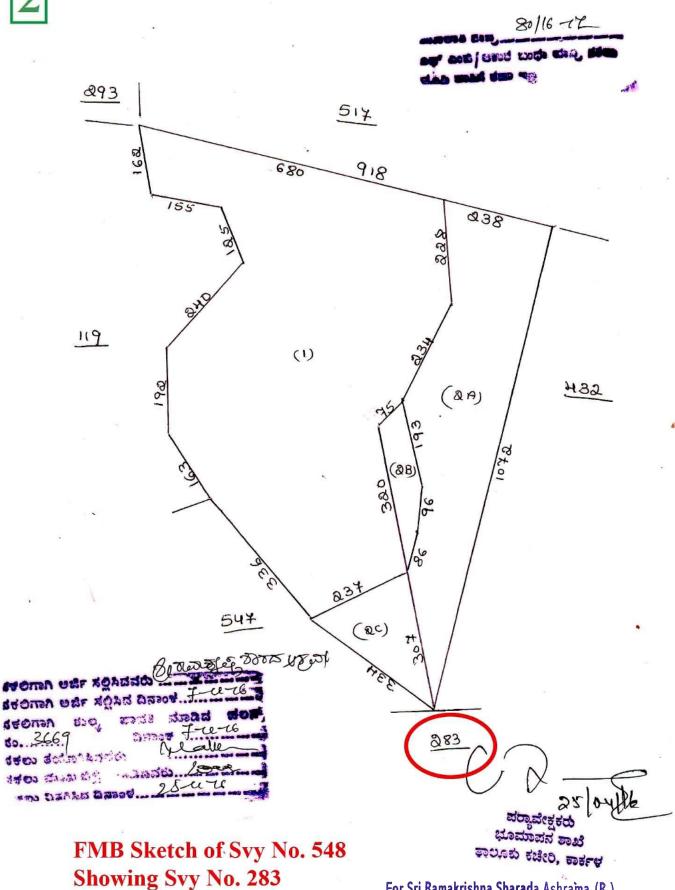

- 1) Village Map of Kukkundoor Village Showing our applied area in Svy No.283 and boundary Svy No. 432, 548, 547, 120 and 533.
- 2) Certified Survey Sketch of Svy No.548 of Kukkundoor Village.
- 3) Certified Survey Sketch of Svy No.547 of Kukkundoor Village.
- 4) Certified Survey Sketch of Svy No.120 of Kukkundoor Village.
- 5) Certified Survey Sketch of Svy No.323 of Kukkundoor Village.
- **6)** Certified Survey Sketch of Svy No.401 of Kukkundoor Village.

For Sri Ramakrishna Sharada Ashrama (R.)

Page 1 of 2

- 7) Certified Survey Sketch of Svy No.392 of Kukkundoor Village.
- 8) Certified Survey Sketch of Svy No.533 of Kukkundoor Village.
- 9) Certified Survey Sketch of Svy No.478 of Kukkundoor Village.
- 10) Certified Survey Sketch of Svy No.506 of Kukkundoor Village.
- 11) Sketch attached to allotment order of 283/1p2 (Ashrama purchased land) showing 283 as boundary.
- **12)** Sketch attached to allotment order of 283/1p3 and 283/1p4 (Ashrama purchased land) showing 283 as boundary.
- 13) RTC of Svy No 643/2 for Reference.