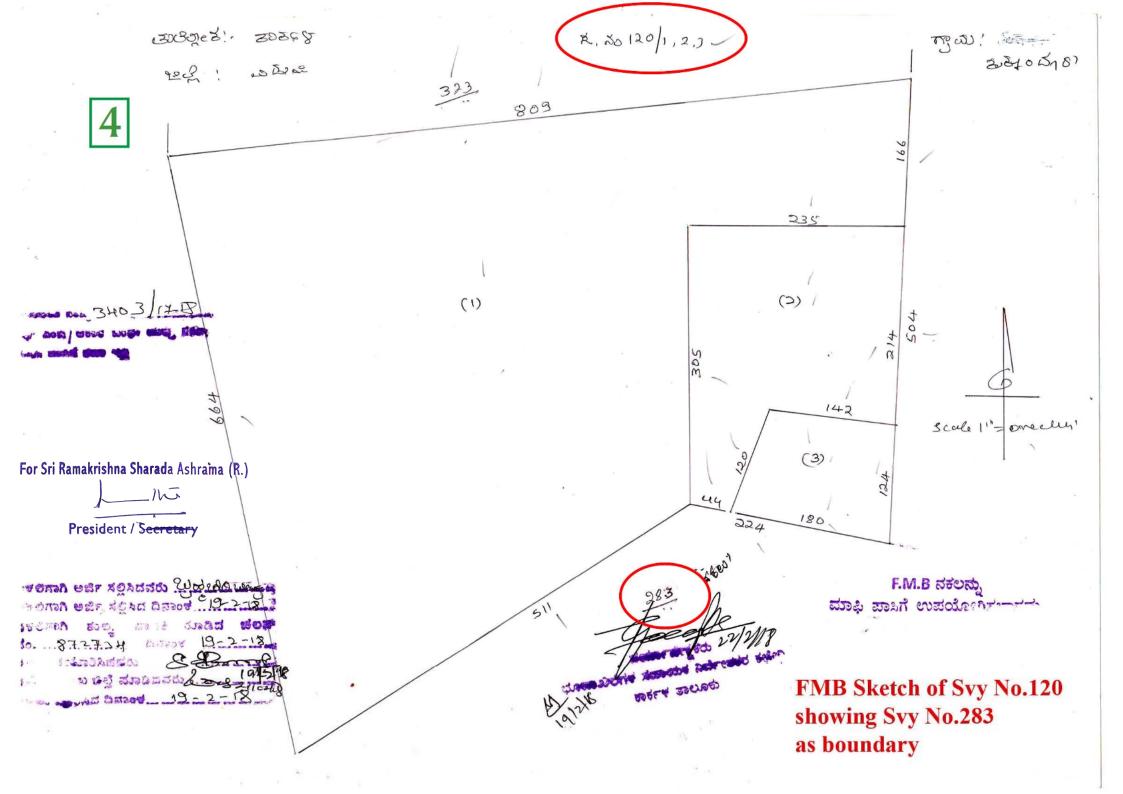

- 1) Village Map of Kukkundoor Village Showing our applied area in Svy No.283 and boundary Svy No. 432, 548, 547, 120 and 533.
- 2) Certified Survey Sketch of Svy No.548 of Kukkundoor Village.
- 3) Certified Survey Sketch of Svy No.547 of Kukkundoor Village.
- 4) Certified Survey Sketch of Svy No.120 of Kukkundoor Village.
- 5) Certified Survey Sketch of Svy No.323 of Kukkundoor Village.
- **6)** Certified Survey Sketch of Svy No.401 of Kukkundoor Village.

For Sri Ramakrishna Sharada Ashrama (R.)

Page 1 of 2

- 7) Certified Survey Sketch of Svy No.392 of Kukkundoor Village.
- 8) Certified Survey Sketch of Svy No.533 of Kukkundoor Village.
- 9) Certified Survey Sketch of Svy No.478 of Kukkundoor Village.
- 10) Certified Survey Sketch of Svy No.506 of Kukkundoor Village.
- 11) Sketch attached to allotment order of 283/1p2 (Ashrama purchased land) showing 283 as boundary.
- **12)** Sketch attached to allotment order of 283/1p3 and 283/1p4 (Ashrama purchased land) showing 283 as boundary.
- 13) RTC of Svy No 643/2 for Reference.