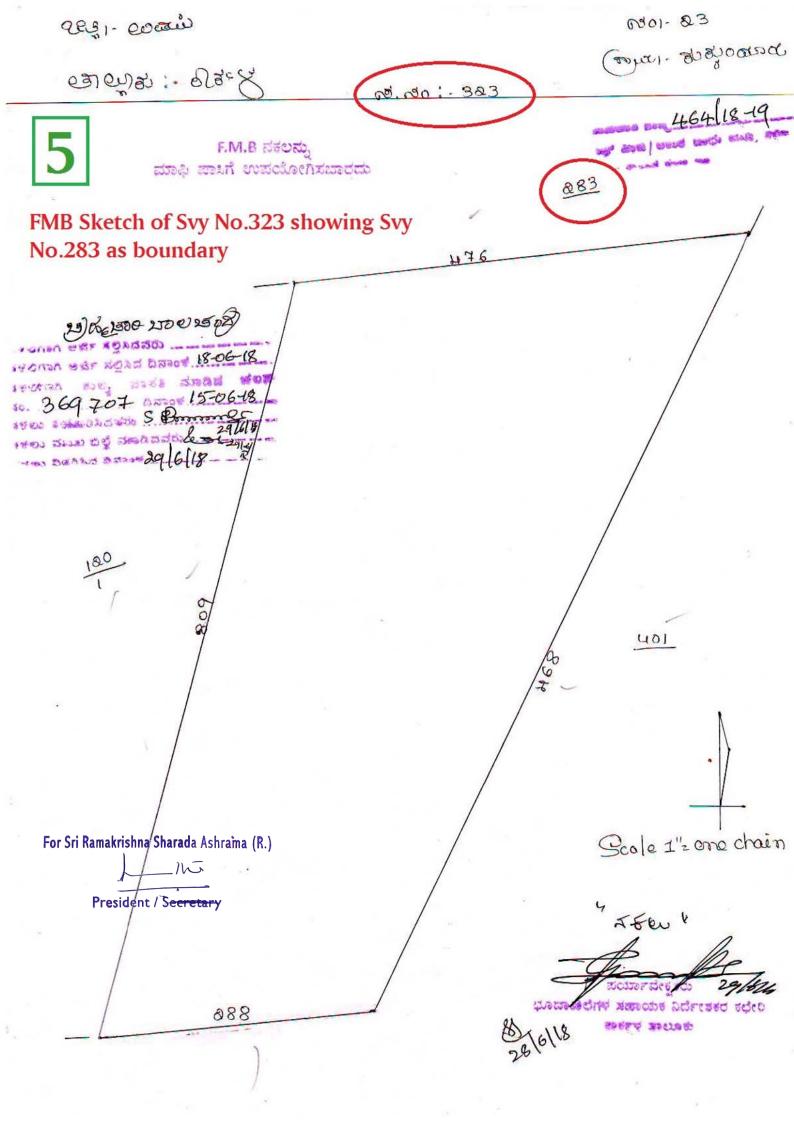

- 1) Village Map of Kukkundoor Village Showing our applied area in Svy No.283 and boundary Svy No. 432, 548, 547, 120 and 533.
- 2) Certified Survey Sketch of Svy No.548 of Kukkundoor Village.
- 3) Certified Survey Sketch of Svy No.547 of Kukkundoor Village.
- 4) Certified Survey Sketch of Svy No.120 of Kukkundoor Village.
- 5) Certified Survey Sketch of Svy No.323 of Kukkundoor Village.
- **6)** Certified Survey Sketch of Svy No.401 of Kukkundoor Village.

For Sri Ramakrishna Sharada Ashrama (R.)

Page 1 of 2

- 7) Certified Survey Sketch of Svy No.392 of Kukkundoor Village.
- 8) Certified Survey Sketch of Svy No.533 of Kukkundoor Village.
- 9) Certified Survey Sketch of Svy No.478 of Kukkundoor Village.
- 10) Certified Survey Sketch of Svy No.506 of Kukkundoor Village.
- 11) Sketch attached to allotment order of 283/1p2 (Ashrama purchased land) showing 283 as boundary.
- **12)** Sketch attached to allotment order of 283/1p3 and 283/1p4 (Ashrama purchased land) showing 283 as boundary.
- 13) RTC of Svy No 643/2 for Reference.