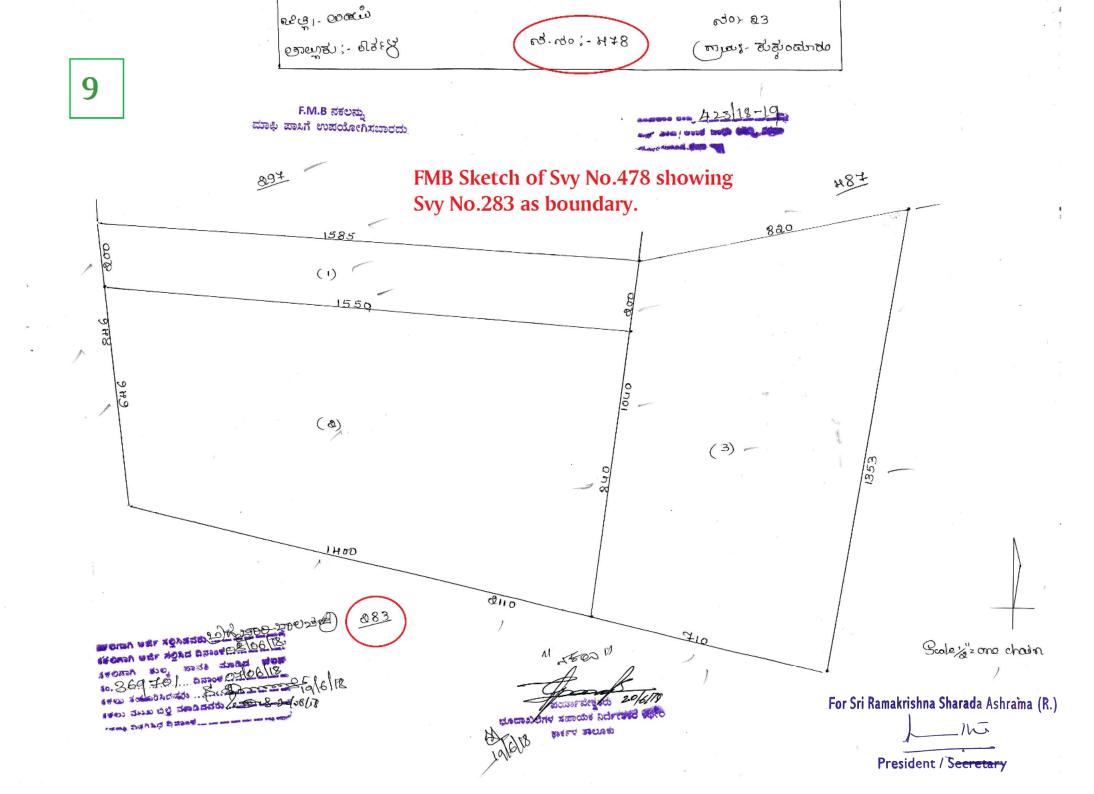

For Sri Ramakrishna Sharada Ashrama (R.)

Page 1 of 2

- 7) Certified Survey Sketch of Svy No.392 of Kukkundoor Village.
- 8) Certified Survey Sketch of Svy No.533 of Kukkundoor Village.
- 9) Certified Survey Sketch of Svy No.478 of Kukkundoor Village.
- 10) Certified Survey Sketch of Svy No.506 of Kukkundoor Village.
- 11) Sketch attached to allotment order of 283/1p2 (Ashrama purchased land) showing 283 as boundary.
- **12)** Sketch attached to allotment order of 283/1p3 and 283/1p4 (Ashrama purchased land) showing 283 as boundary.
- 13) RTC of Svy No 643/2 for Reference.