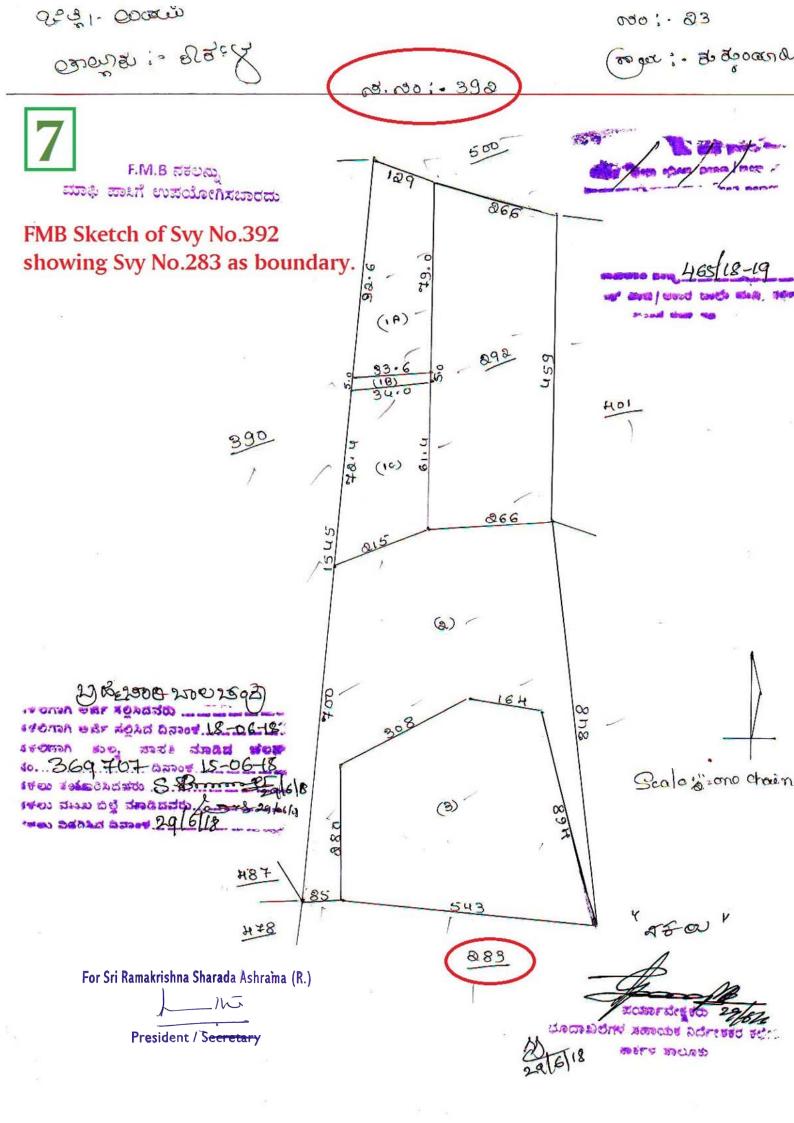

For Sri Ramakrishna Sharada Ashrama (R.)

Page 1 of 2

- 7) Certified Survey Sketch of Svy No.392 of Kukkundoor Village.
- 8) Certified Survey Sketch of Svy No.533 of Kukkundoor Village.
- 9) Certified Survey Sketch of Svy No.478 of Kukkundoor Village.
- 10) Certified Survey Sketch of Svy No.506 of Kukkundoor Village.
- 11) Sketch attached to allotment order of 283/1p2 (Ashrama purchased land) showing 283 as boundary.
- **12)** Sketch attached to allotment order of 283/1p3 and 283/1p4 (Ashrama purchased land) showing 283 as boundary.
- 13) RTC of Svy No 643/2 for Reference.