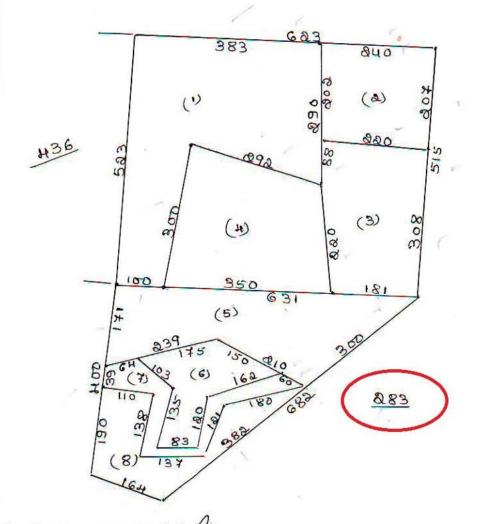

To the portion of Svy No.283 of Kukkundoor Village where we have applied the following Svy Nos. 548, 547, 120, 323, 401,392, 533, 478 and 506 of Kukkundoor Village come as boundary as per the village map (refer 1). The certified Survey Sketches of all these Svy No's 548, 547, 120, 323, 401, 392, 533, 478 and 506 of Kukkundoor Village show Svy. No. 283 as boundary on side corresponding to our applied portion (refer 2 to 10). Also the sketches attached to allotment order of 283/1p2, 283/1p3 and 283/1p4 (Ashrama purchased land) show 283 is the boundary (refer 11 and 12). Also as per the RTC Svy No. 643/2 is the only piece of land in this Svy no and the extent of Svy No.643/2 is only 0.3 Acres, whereas the portion of Svy No.283 we are discussing is more than 15 acres in the region where our applied area comes (Refer 13). So the portion of Kukkundoor Village we have applied is Svy No.283 and is not Svy No.643.

- 1) Village Map of Kukkundoor Village Showing our applied area in Svy No.283 and boundary Svy No. 432, 548, 547, 120 and 533.
- 2) Certified Survey Sketch of Svy No.548 of Kukkundoor Village.
- 3) Certified Survey Sketch of Svy No.547 of Kukkundoor Village.
- 4) Certified Survey Sketch of Svy No.120 of Kukkundoor Village.
- 5) Certified Survey Sketch of Svy No.323 of Kukkundoor Village.
- **6)** Certified Survey Sketch of Svy No.401 of Kukkundoor Village.

For Sri Ramakrishna Sharada Ashrama (R.)

Page 1 of 2

- 7) Certified Survey Sketch of Svy No.392 of Kukkundoor Village.
- 8) Certified Survey Sketch of Svy No.533 of Kukkundoor Village.
- 9) Certified Survey Sketch of Svy No.478 of Kukkundoor Village.
- 10) Certified Survey Sketch of Svy No.506 of Kukkundoor Village.
- 11) Sketch attached to allotment order of 283/1p2 (Ashrama purchased land) showing 283 as boundary.
- **12)** Sketch attached to allotment order of 283/1p3 and 283/1p4 (Ashrama purchased land) showing 283 as boundary.
- 13) RTC of Svy No 643/2 for Reference.