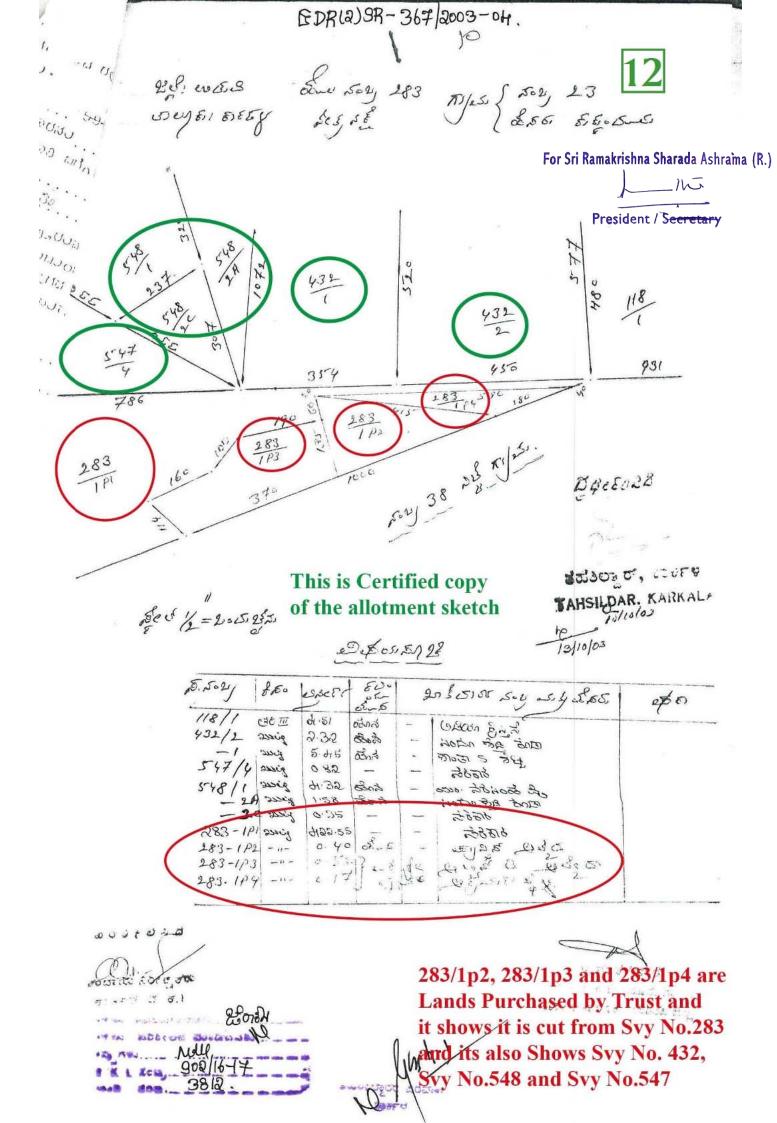

To the portion of Svy No.283 of Kukkundoor Village where we have applied the following Svy Nos. 548, 547, 120, 323, 401,392, 533, 478 and 506 of Kukkundoor Village come as boundary as per the village map (refer 1). The certified Survey Sketches of all these Svy No's 548, 547, 120, 323, 401, 392, 533, 478 and 506 of Kukkundoor Village show Svy. No. 283 as boundary on side corresponding to our applied portion (refer 2 to 10). Also the sketches attached to allotment order of 283/1p2, 283/1p3 and 283/1p4 (Ashrama purchased land) show 283 is the boundary (refer 11 and 12). Also as per the RTC Svy No. 643/2 is the only piece of land in this Svy no and the extent of Svy No.643/2 is only 0.3 Acres, whereas the portion of Svy No.283 we are discussing is more than 15 acres in the region where our applied area comes (Refer 13). So the portion of Kukkundoor Village we have applied is Svy No.283 and is not Svy No.643.

For Sri Ramakrishna Sharada Ashrama (R.)

Page 1 of 2

- 7) Certified Survey Sketch of Svy No.392 of Kukkundoor Village.
- 8) Certified Survey Sketch of Svy No.533 of Kukkundoor Village.
- 9) Certified Survey Sketch of Svy No.478 of Kukkundoor Village.
- 10) Certified Survey Sketch of Svy No.506 of Kukkundoor Village.
- 11) Sketch attached to allotment order of 283/1p2 (Ashrama purchased land) showing 283 as boundary.
- **12)** Sketch attached to allotment order of 283/1p3 and 283/1p4 (Ashrama purchased land) showing 283 as boundary.
- 13) RTC of Svy No 643/2 for Reference.