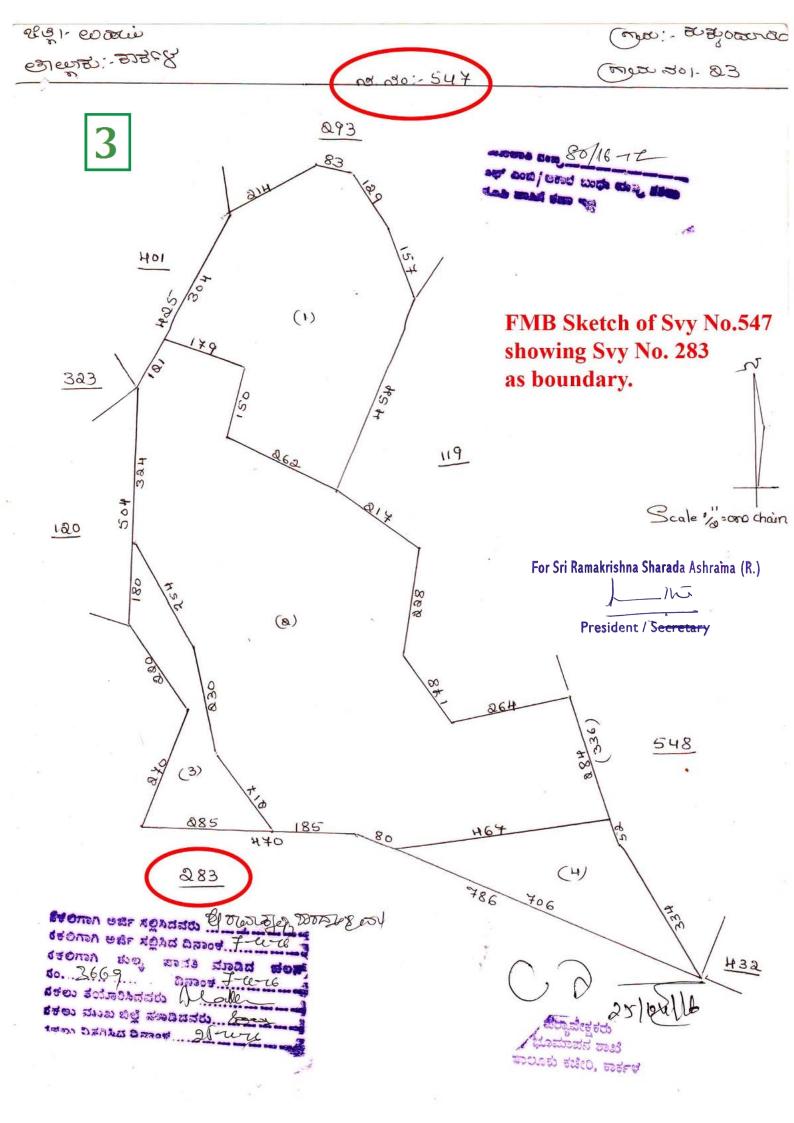

- 1) Village Map of Kukkundoor Village Showing our applied area in Svy No.283 and boundary Svy No. 432, 548, 547, 120 and 533.
- 2) Certified Survey Sketch of Svy No.548 of Kukkundoor Village.
- 3) Certified Survey Sketch of Svy No.547 of Kukkundoor Village.
- 4) Certified Survey Sketch of Svy No.120 of Kukkundoor Village.
- 5) Certified Survey Sketch of Svy No.323 of Kukkundoor Village.
- **6)** Certified Survey Sketch of Svy No.401 of Kukkundoor Village.

For Sri Ramakrishna Sharada Ashrama (R.)

Page 1 of 2

- 7) Certified Survey Sketch of Svy No.392 of Kukkundoor Village.
- 8) Certified Survey Sketch of Svy No.533 of Kukkundoor Village.
- 9) Certified Survey Sketch of Svy No.478 of Kukkundoor Village.
- 10) Certified Survey Sketch of Svy No.506 of Kukkundoor Village.
- 11) Sketch attached to allotment order of 283/1p2 (Ashrama purchased land) showing 283 as boundary.
- **12)** Sketch attached to allotment order of 283/1p3 and 283/1p4 (Ashrama purchased land) showing 283 as boundary.
- 13) RTC of Svy No 643/2 for Reference.