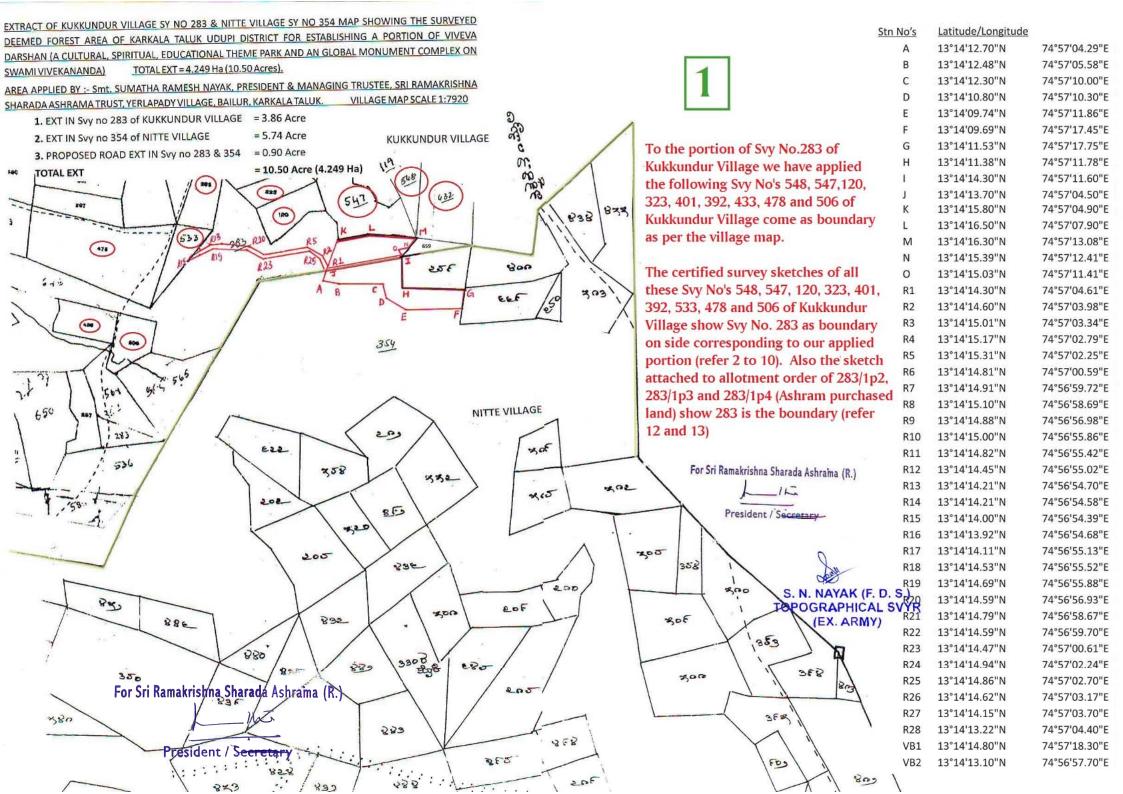

To the portion of Svy No.283 of Kukkundoor Village where we have applied the following Svy Nos. 548, 547, 120, 323, 401,392, 533, 478 and 506 of Kukkundoor Village come as boundary as per the village map (refer 1). The certified Survey Sketches of all these Svy No's 548, 547, 120, 323, 401, 392, 533, 478 and 506 of Kukkundoor Village show Svy. No. 283 as boundary on side corresponding to our applied portion (refer 2 to 10). Also the sketches attached to allotment order of 283/1p2, 283/1p3 and 283/1p4 (Ashrama purchased land) show 283 is the boundary (refer 11 and 12). Also as per the RTC Svy No. 643/2 is the only piece of land in this Svy no and the extent of Svy No.643/2 is only 0.3 Acres, whereas the portion of Svy No.283 we are discussing is more than 15 acres in the region where our applied area comes (Refer 13). So the portion of Kukkundoor Village we have applied is Svy No.283 and is not Svy No.643.

- 1) Village Map of Kukkundoor Village Showing our applied area in Svy No.283 and boundary Svy No. 432, 548, 547, 120 and 533.
- 2) Certified Survey Sketch of Svy No.548 of Kukkundoor Village.
- 3) Certified Survey Sketch of Svy No.547 of Kukkundoor Village.
- 4) Certified Survey Sketch of Svy No.120 of Kukkundoor Village.
- 5) Certified Survey Sketch of Svy No.323 of Kukkundoor Village.
- **6)** Certified Survey Sketch of Svy No.401 of Kukkundoor Village.