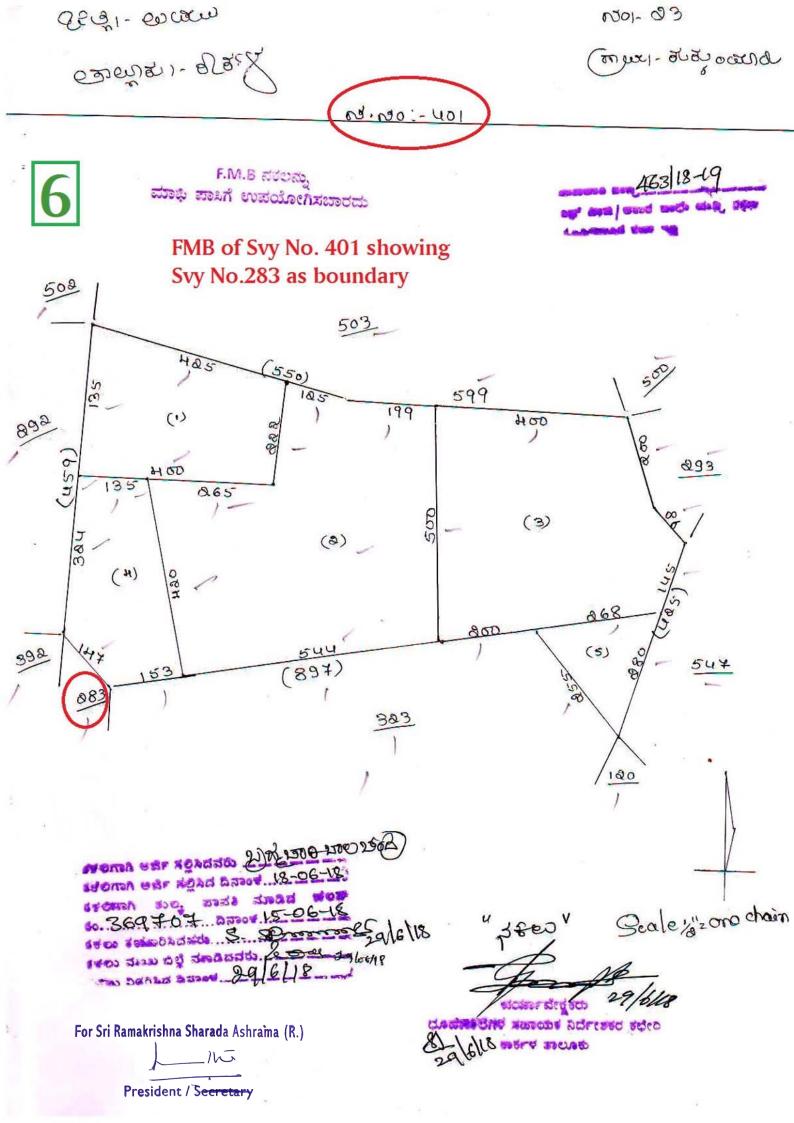

- 1) Village Map of Kukkundoor Village Showing our applied area in Svy No.283 and boundary Svy No. 432, 548, 547, 120 and 533.
- 2) Certified Survey Sketch of Svy No.548 of Kukkundoor Village.
- 3) Certified Survey Sketch of Svy No.547 of Kukkundoor Village.
- 4) Certified Survey Sketch of Svy No.120 of Kukkundoor Village.
- 5) Certified Survey Sketch of Svy No.323 of Kukkundoor Village.
- **6)** Certified Survey Sketch of Svy No.401 of Kukkundoor Village.