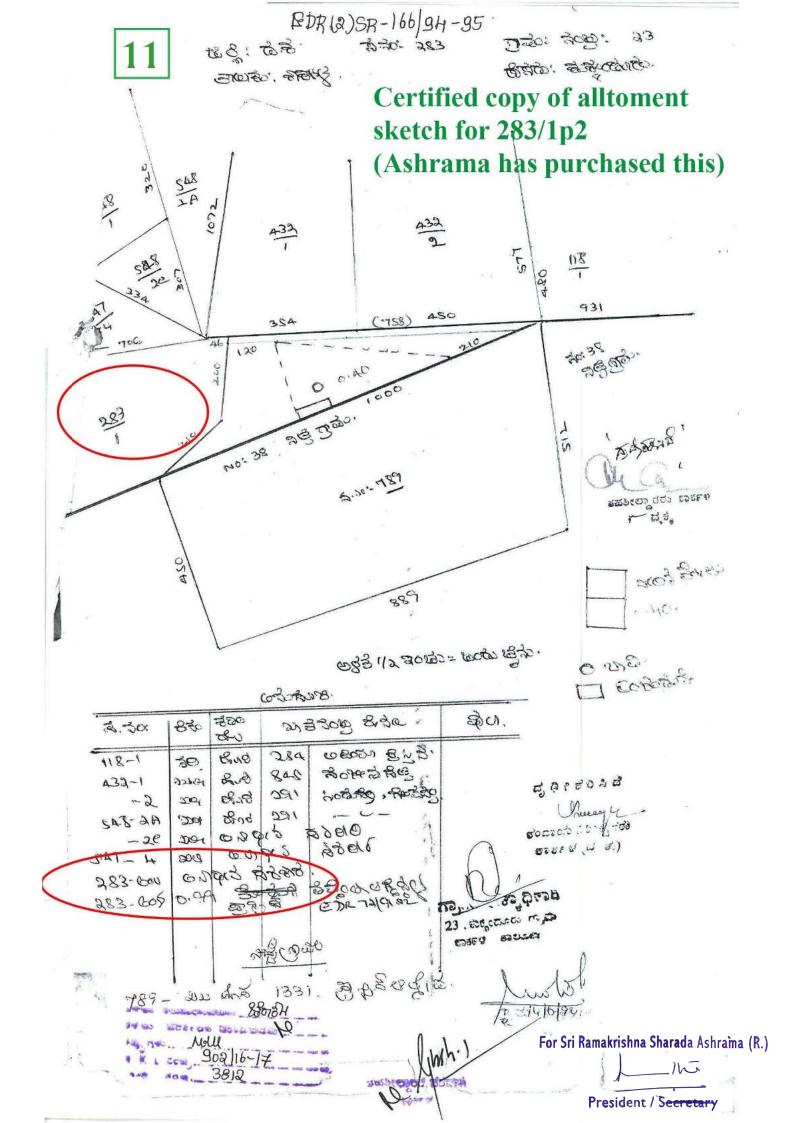

To the portion of Svy No.283 of Kukkundoor Village where we have applied the following Svy Nos. 548, 547, 120, 323, 401,392, 533, 478 and 506 of Kukkundoor Village come as boundary as per the village map (refer 1). The certified Survey Sketches of all these Svy No's 548, 547, 120, 323, 401, 392, 533, 478 and 506 of Kukkundoor Village show Svy. No. 283 as boundary on side corresponding to our applied portion (refer 2 to 10). Also the sketches attached to allotment order of 283/1p2, 283/1p3 and 283/1p4 (Ashrama purchased land) show 283 is the boundary (refer 11 and 12). Also as per the RTC Svy No. 643/2 is the only piece of land in this Svy no and the extent of Svy No.643/2 is only 0.3 Acres, whereas the portion of Svy No.283 we are discussing is more than 15 acres in the region where our applied area comes (Refer 13). So the portion of Kukkundoor Village we have applied is Svy No.283 and is not Svy No.643.

For Sri Ramakrishna Sharada Ashrama (R.)

Page 1 of 2

- 7) Certified Survey Sketch of Svy No.392 of Kukkundoor Village.
- 8) Certified Survey Sketch of Svy No.533 of Kukkundoor Village.
- 9) Certified Survey Sketch of Svy No.478 of Kukkundoor Village.
- 10) Certified Survey Sketch of Svy No.506 of Kukkundoor Village.
- 11) Sketch attached to allotment order of 283/1p2 (Ashrama purchased land) showing 283 as boundary.
- **12)** Sketch attached to allotment order of 283/1p3 and 283/1p4 (Ashrama purchased land) showing 283 as boundary.
- 13) RTC of Svy No 643/2 for Reference.