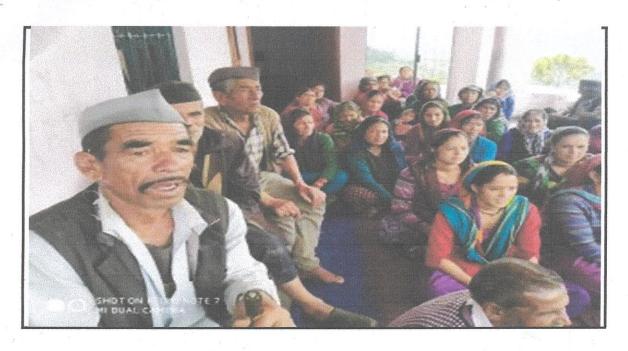

उक्त के साथ यह भी अवगत कराना है, कि भरारीसैंण से पारवाड़ी लिंक मोटर मार्ग पर निदेशक / वन संरक्षक, नन्दादेवी बायोस्फियर रिजर्व, गोपेश्वर द्वारा दिये गये सुझावों के क्रम में सर्वेक्षण टीम एवं इस खण्ड के किनष्ट अभियन्ता इं० शिवराज सिंह बिष्ट द्वारा दिनांक 18.07.2019 को पुनः वैकल्पिक समरेंखणों पर सर्वेक्षण कार्य करवाया गया। सर्वेक्षण टीम एवं श्री शिवराज बिष्ट द्वारा चोरडाखाल से सर्वे कार्य प्रारम्भ करवाया गया किन्तु प्रारम्भिक स्थान में आ रही निजी भूमि पर सम्बन्धित ग्रामसभा सारकोट के ग्रामीणों द्वारा उक्त स्थान से भूमि देने में आपित की गयी (संलग्न श्री जोत सिंह, प्रधान, ग्राम पंचायत परवाड़ी द्वारा निर्गत पत्र एवं सर्वेक्षण कार्य दौरान फोटोग्राफ्स)। उक्त क्रम में पुनः दिनांक 19.07.2019 को ग्रामवासियों के साथ खुली बैठक आहूत की गयी, जिसमें ग्रामसभा परवाड़ी, ग्रामसभा सारकोट एवं ग्रामसभा मैलाना तल्ला के ग्रामवासियों द्वारा प्रतिभाग किया गया, जिसमें ग्रामवासियों (ग्राम सारकोट एवं मैलाना तल्ला) द्वारा अपनी निजी भूमि देने में असहमित व्यक्त की गयी है तथा विभाग के पूर्व सर्वेक्षण के अनुसार ही मार्ग निर्माण हेतु माँग की जा रही है (संलग्न दि० 19.07.2019 को ग्रामवासियों बैठक का कार्यवृत्त एवं बैठक के फोटोग्राफ्स)।