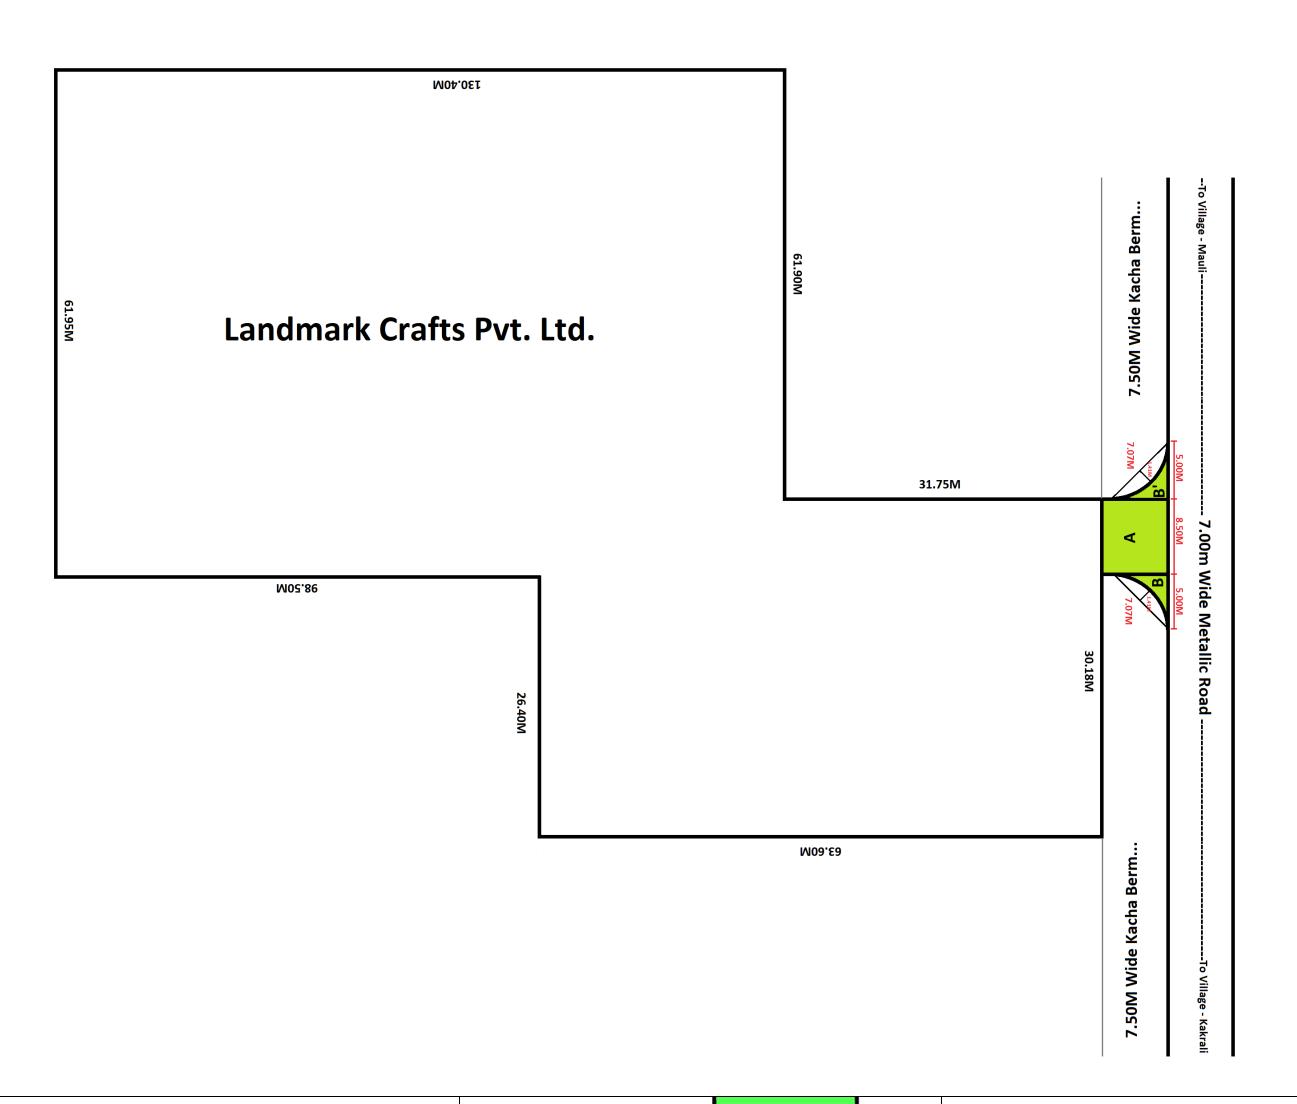

# Site Area = 10117 SQMT = 1.0117 Hectare

#### **SITE PLAN**

### **PROJECT NAME: -**

Site Plan for diversion of Forest Land for access to approach road from the proposed site of **M/s Landmark Crafts Pvt. Ltd.** situated at Village - Mauli, Hb No. 16, Tehsil – Barwala, Distt. – Panchkula (HR)

## Forest Area used

**A =** 7.50M X8.5M = 63.75 SQMT **B + B'** = 2 {(1/2 x 5.0 x 5.0) - (2/3 x 7.07 x 1.41)} = 2 (12.50 - 6.6458) = 2 X 5.8542 = 11.7084 SQMT

**A + B + B'** = 63.75 + 11.7084 = 75.4584 SQMT = 0.00754584 SQMT = 0.0076 Ha. **= 0.0076 Ha.** 