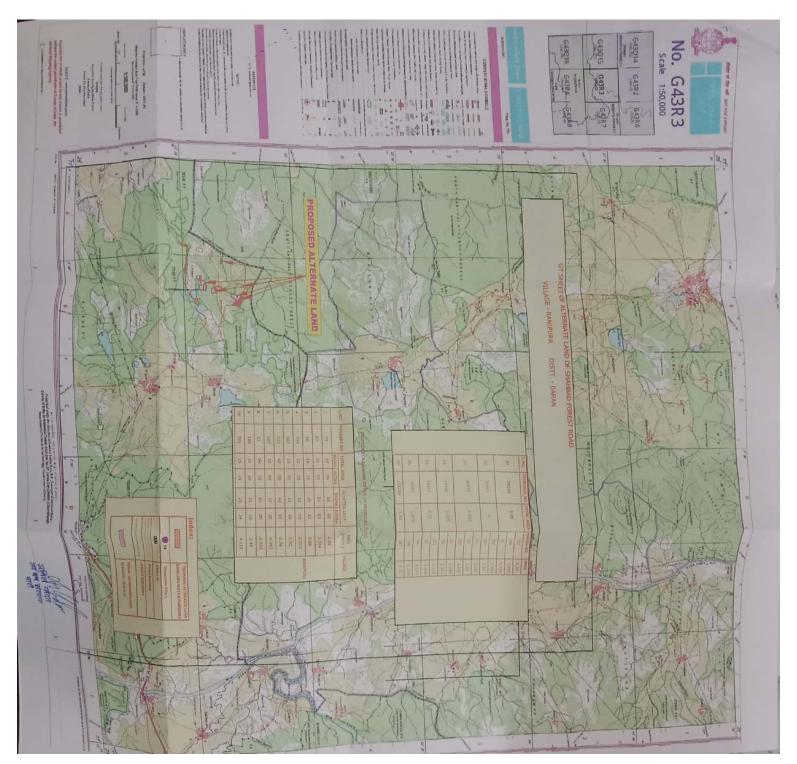

| 1 | S. Order                                                                                                                                                                                                                                                                                                                                                                                                                                                                                                                                                                   | Reply                                                                                                                                                                                                              |
|---|----------------------------------------------------------------------------------------------------------------------------------------------------------------------------------------------------------------------------------------------------------------------------------------------------------------------------------------------------------------------------------------------------------------------------------------------------------------------------------------------------------------------------------------------------------------------------|--------------------------------------------------------------------------------------------------------------------------------------------------------------------------------------------------------------------|
|   | 1 Working plan prescription has not been submitted correctly.                                                                                                                                                                                                                                                                                                                                                                                                                                                                                                              | Working plan prescription has been submitted correctly.                                                                                                                                                            |
| 2 | Ramgarh Crater has been declared as World Geo-Heritage Site but DCF has given no any information in point no. 9 of part - II and in the Site Inspection Report of the DCF. NOC from the competent authority is also required. A clarification may be also sought from Department of Environment, Government of Rajasthan regarding whether this activity is allowed or not allowed as per guidelines? CCF will also give the comments for recommendation of this road in this point of view after examination of allowed activities in World Geo-Heritage Site guidelines. | updated. The Proposed road run along the edge of the geological crater. The Proposed road is not expected to have any adverse impact on the geological site. The NOC from archeology department has been attached. |
| 3 | Non-forest Land (NFL) has been given in 6 patches, which is not acceptable. As per FCA Guidelines 2023, NFL Should be given more than 5 ha in a single patch. District Collector had allotted 32 19 ha. NFL for 7 road proposals. UA should clearly mark individual proposal wise land on DGPS map.                                                                                                                                                                                                                                                                        | The 32.19 Hact. Land has allotted by the District Collector for 7 nos. proposals. The DGPS map of individual road is attached.                                                                                     |
| 4 | Estimate of CA is not clear and CA scheme in prescribed format has not been submitted.                                                                                                                                                                                                                                                                                                                                                                                                                                                                                     | Updated CA scheme is again submitted                                                                                                                                                                               |
| 5 | The proposed forest area falls inside the Ramgarh Conservation Reserve. Therefore, comments from CWLW are also required.                                                                                                                                                                                                                                                                                                                                                                                                                                                   | The DCF Baran vide this office letter No 7119 dated 23-07-2024 has requested for the comments of CWLW.                                                                                                             |