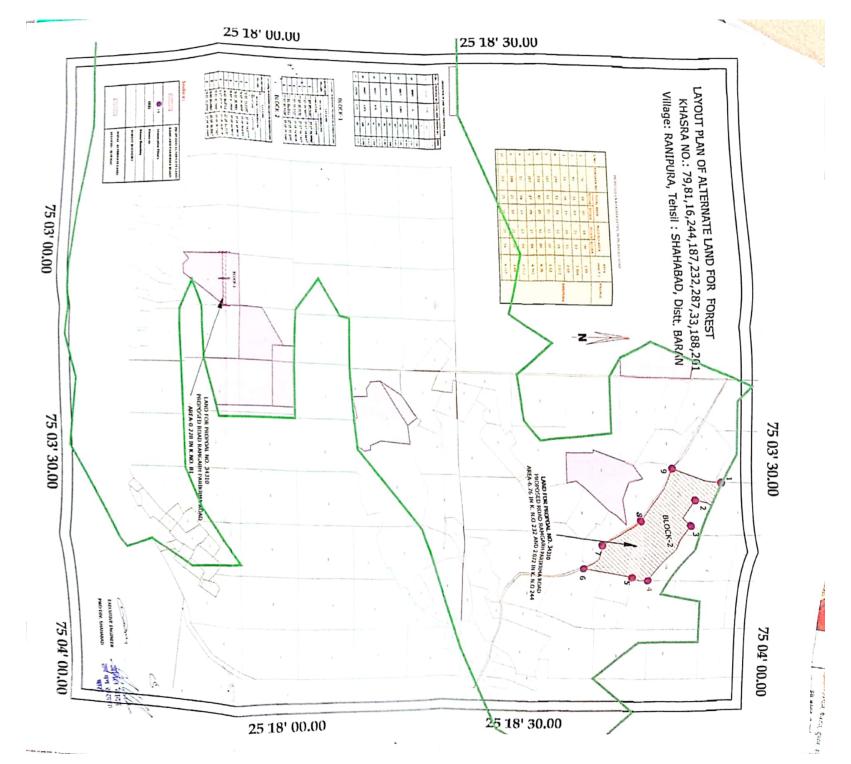

| 1 | S. Order                                                                                                                                                                                                                                                                                                                                                                                                                                                                                                                                                                   | Reply                                                                                                                                                                                                              |
|---|----------------------------------------------------------------------------------------------------------------------------------------------------------------------------------------------------------------------------------------------------------------------------------------------------------------------------------------------------------------------------------------------------------------------------------------------------------------------------------------------------------------------------------------------------------------------------|--------------------------------------------------------------------------------------------------------------------------------------------------------------------------------------------------------------------|
|   | 1 Working plan prescription has not been submitted correctly.                                                                                                                                                                                                                                                                                                                                                                                                                                                                                                              | Working plan prescription has been submitted correctly.                                                                                                                                                            |
| 2 | Ramgarh Crater has been declared as World Geo-Heritage Site but DCF has given no any information in point no. 9 of part - II and in the Site Inspection Report of the DCF. NOC from the competent authority is also required. A clarification may be also sought from Department of Environment, Government of Rajasthan regarding whether this activity is allowed or not allowed as per guidelines? CCF will also give the comments for recommendation of this road in this point of view after examination of allowed activities in World Geo-Heritage Site guidelines. | updated. The Proposed road run along the edge of the geological crater. The Proposed road is not expected to have any adverse impact on the geological site. The NOC from archeology department has been attached. |
| 3 | Non-forest Land (NFL) has been given in 6 patches, which is not acceptable. As per FCA Guidelines 2023, NFL Should be given more than 5 ha in a single patch. District Collector had allotted 32 19 ha. NFL for 7 road proposals. UA should clearly mark individual proposal wise land on DGPS map.                                                                                                                                                                                                                                                                        | The 32.19 Hact. Land has allotted by the District Collector for 7 nos. proposals. The DGPS map of individual road is attached.                                                                                     |
| 4 | Estimate of CA is not clear and CA scheme in prescribed format has not been submitted.                                                                                                                                                                                                                                                                                                                                                                                                                                                                                     | Updated CA scheme is again submitted                                                                                                                                                                               |
| 5 | The proposed forest area falls inside the Ramgarh Conservation Reserve. Therefore, comments from CWLW are also required.                                                                                                                                                                                                                                                                                                                                                                                                                                                   | The DCF Baran vide this office letter No 7119 dated 23-07-2024 has requested for the comments of CWLW.                                                                                                             |