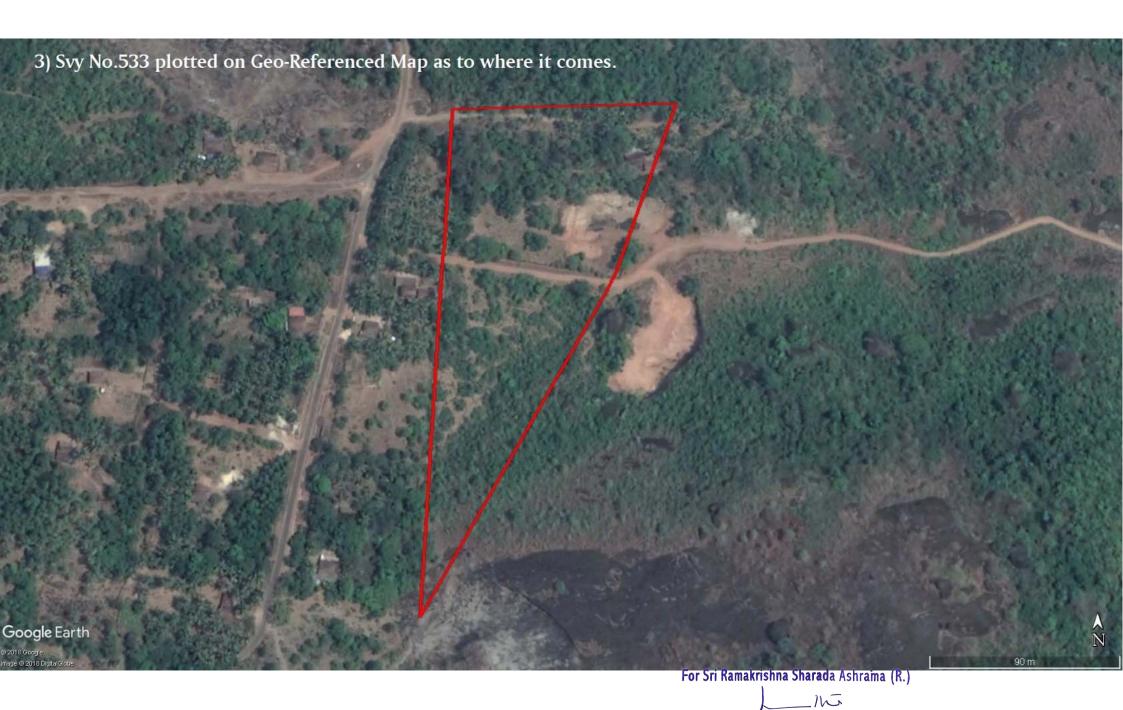

- 1) Certified FMB Sketch of Svy No.533, Kukkundoor Village.
- 2) FMB Sketch of Svy No.533 with sub division details and RTC of road portion.
- 3) Svy No.533 plotted on Geo-Referenced Map as to where it comes.
- 4) Ground features relating to Svy No.533.
- 5) Svy No.533 plotted with sub-division on Geo-Reference Map with Details.
- 6) Geo Reference Map showing our applied road overlapping with Svy No.533.
- 7) Geo Referenced Map showing altered area so as road stopping in Svy No.283.