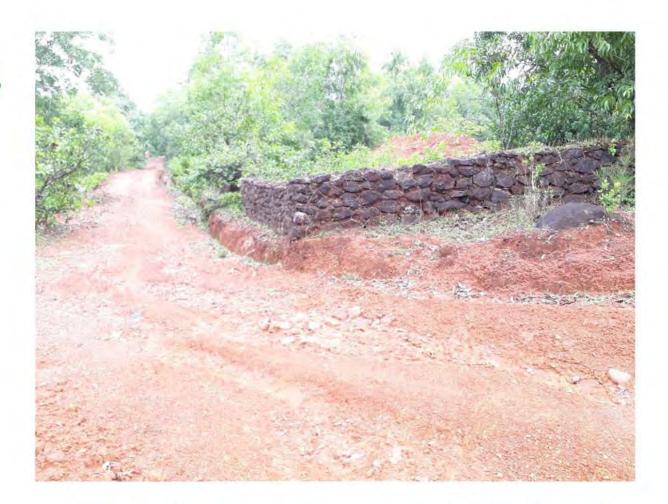

President / Secretary

This is the Boundary wall of 533/3 and road passing adjacent to it.

President / Secretary

President / Secretary