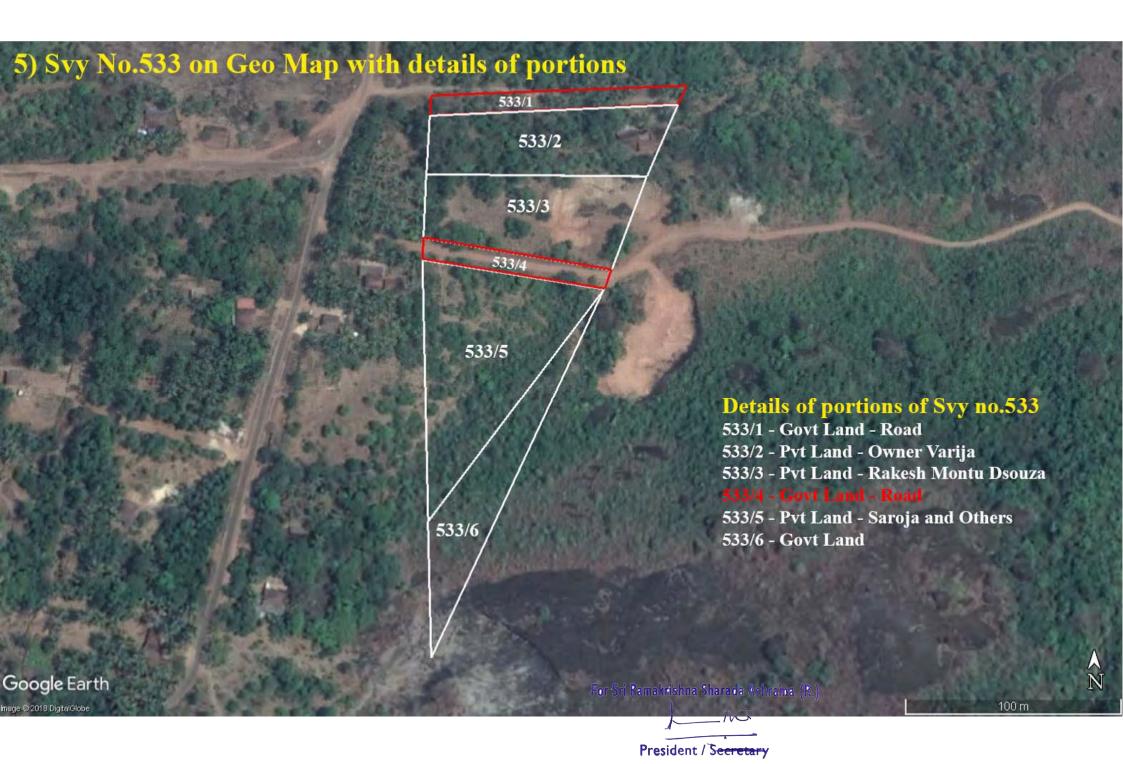

- 1) Certified FMB Sketch of Svy No.533, Kukkundoor Village.
- 2) FMB Sketch of Svy No.533 with sub division details and RTC of road portion.
- 3) Svy No.533 plotted on Geo-Referenced Map as to where it comes.
- 4) Ground features relating to Svy No.533.
- 5) Svy No.533 plotted with sub-division on Geo-Reference Map with Details.
- 6) Geo Reference Map showing our applied road overlapping with Svy No.533.
- 7) Geo Referenced Map showing altered area so as road stopping in Svy No.283.