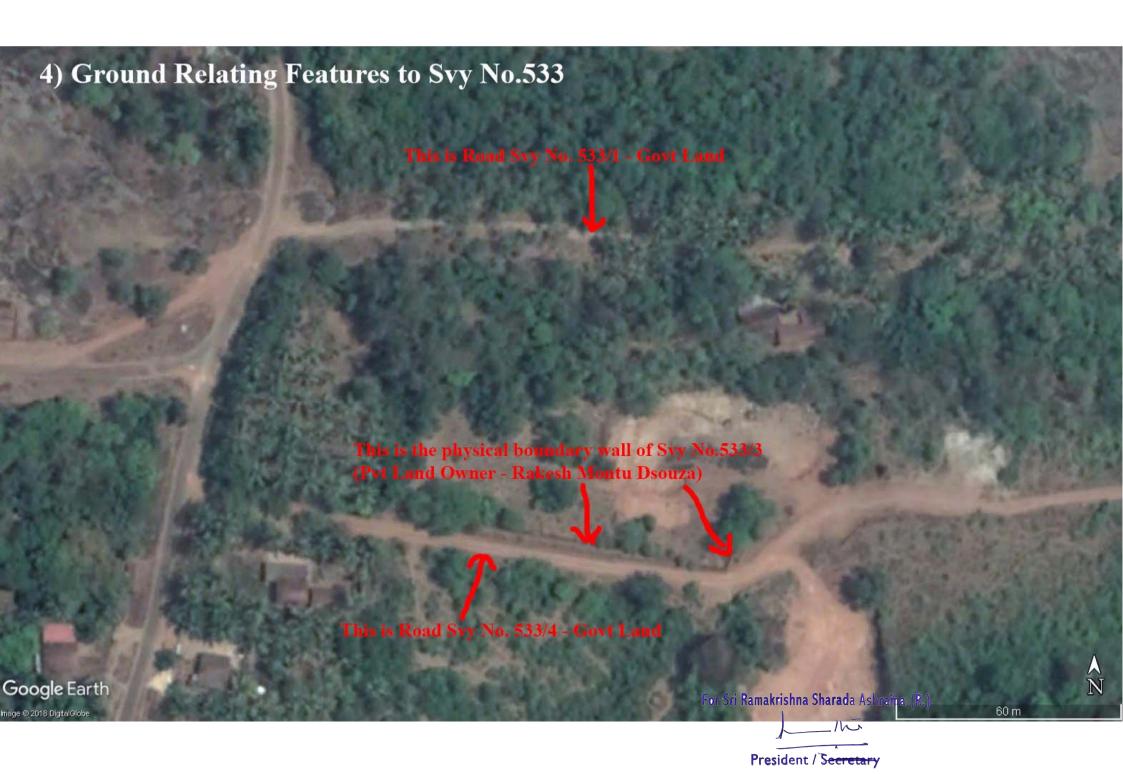

- 1) Certified FMB Sketch of Svy No.533, Kukkundoor Village.
- 2) FMB Sketch of Svy No.533 with sub division details and RTC of road portion.
- 3) Svy No.533 plotted on Geo-Referenced Map as to where it comes.
- 4) Ground features relating to Svy No.533.
- 5) Svy No.533 plotted with sub-division on Geo-Reference Map with Details.
- 6) Geo Reference Map showing our applied road overlapping with Svy No.533.
- 7) Geo Referenced Map showing altered area so as road stopping in Svy No.283.