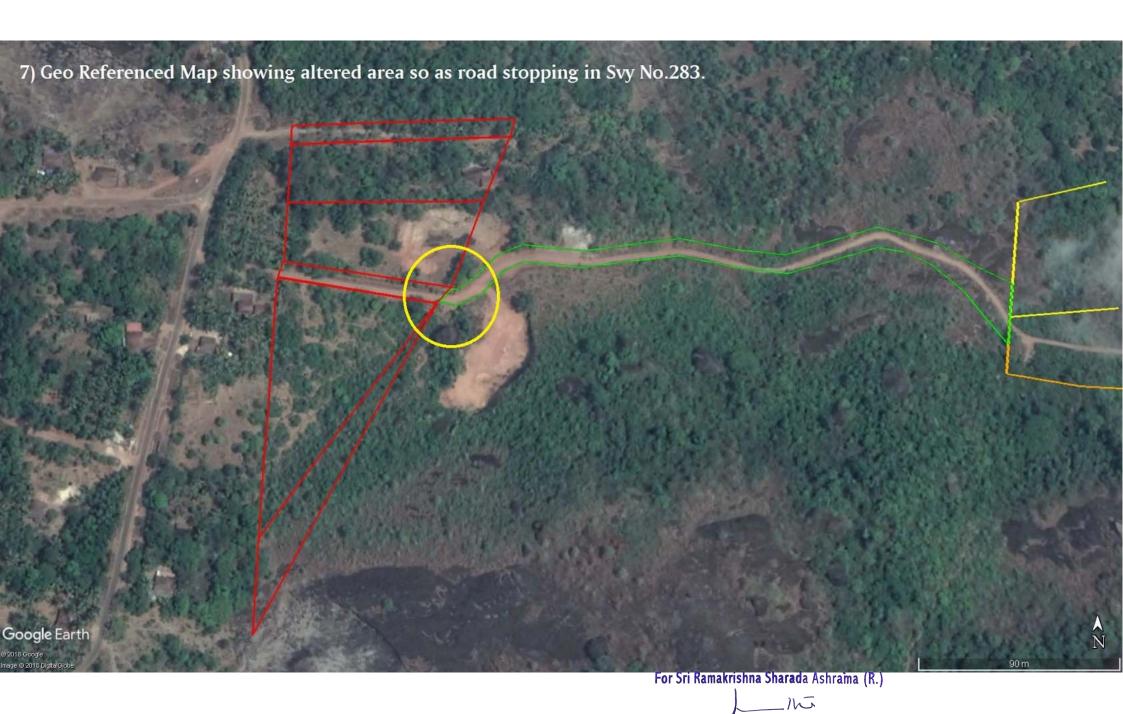

Namaste. Please accept our humble regards. As per the letter from your office having No. A5(2).GFL.CR-4/2018-19, dated28/06/2018. There is a query for our proposal no. FP/KA/Others /33888/2018 that the road portion of the area we applied is in the Svy No. 533 which is a non-forest land and not in Svy No.283. We checked the details of Svy No.533 by taking Survey Sketch and did a check on actual ground as well. As rightly pointed out by your team, the end portion of the road we have applied is in Svy No. 533 which is a non-forest land and is not in not in Svy No.283 (Forest land). We have given details in the following attachments. We have altered our application sketch to stop road in Svy.283 and same will be uploaded. Thank you for query and valuable guidance. Below are attachments showing the details.

- 1) Certified FMB Sketch of Svy No.533, Kukkundoor Village.
- 2) FMB Sketch of Svy No.533 with sub division details and RTC of road portion.
- 3) Svy No.533 plotted on Geo-Referenced Map as to where it comes.
- 4) Ground features relating to Svy No.533.
- 5) Svy No.533 plotted with sub-division on Geo-Reference Map with Details.
- 6) Geo Reference Map showing our applied road overlapping with Svy No.533.
- 7) Geo Referenced Map showing altered area so as road stopping in Svy No.283.