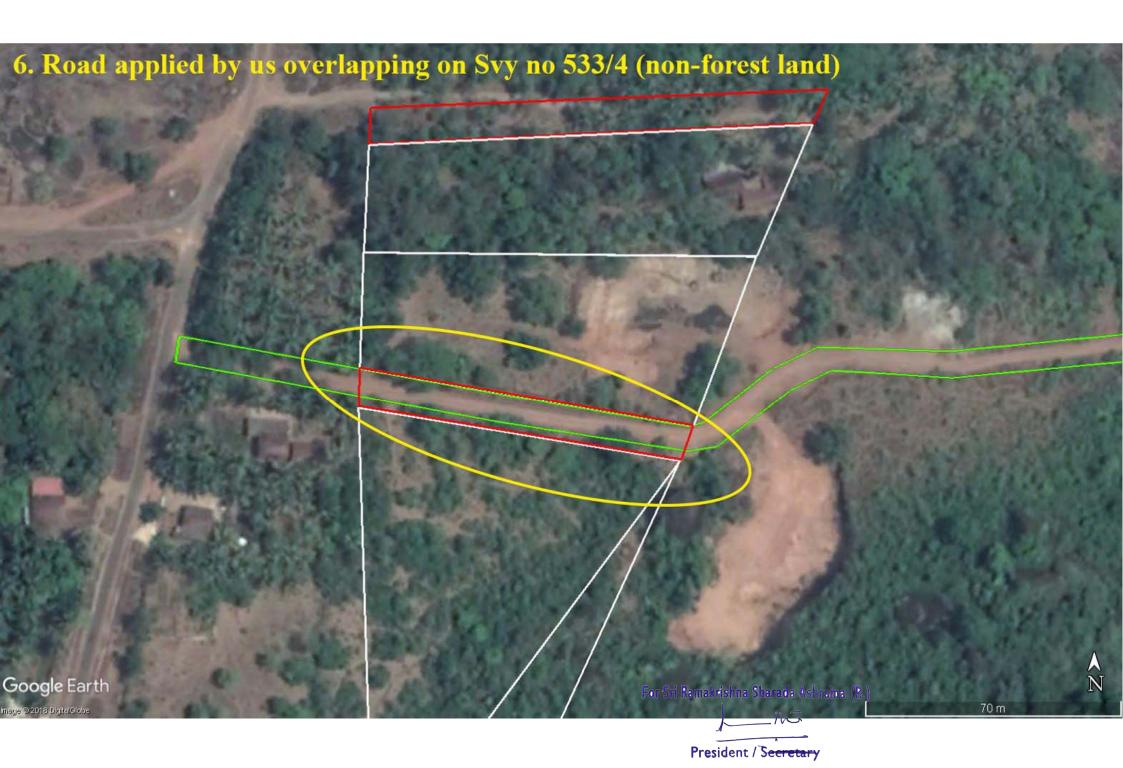

Namaste. Please accept our humble regards. As per the letter from your office having No. A5(2).GFL.CR-4/2018-19, dated28/06/2018. There is a query for our proposal no. FP/KA/Others /33888/2018 that the road portion of the area we applied is in the Svy No. 533 which is a non-forest land and not in Svy No.283. We checked the details of Svy No.533 by taking Survey Sketch and did a check on actual ground as well. As rightly pointed out by your team, the end portion of the road we have applied is in Svy No. 533 which is a non-forest land and is not in not in Svy No.283 (Forest land). We have given details in the following attachments. We have altered our application sketch to stop road in Svy.283 and same will be uploaded. Thank you for query and valuable guidance. Below are attachments showing the details.

- 1) Certified FMB Sketch of Svy No.533, Kukkundoor Village.
- 2) FMB Sketch of Svy No.533 with sub division details and RTC of road portion.
- 3) Svy No.533 plotted on Geo-Referenced Map as to where it comes.
- 4) Ground features relating to Svy No.533.
- 5) Svy No.533 plotted with sub-division on Geo-Reference Map with Details.
- 6) Geo Reference Map showing our applied road overlapping with Svy No.533.
- 7) Geo Referenced Map showing altered area so as road stopping in Svy No.283.