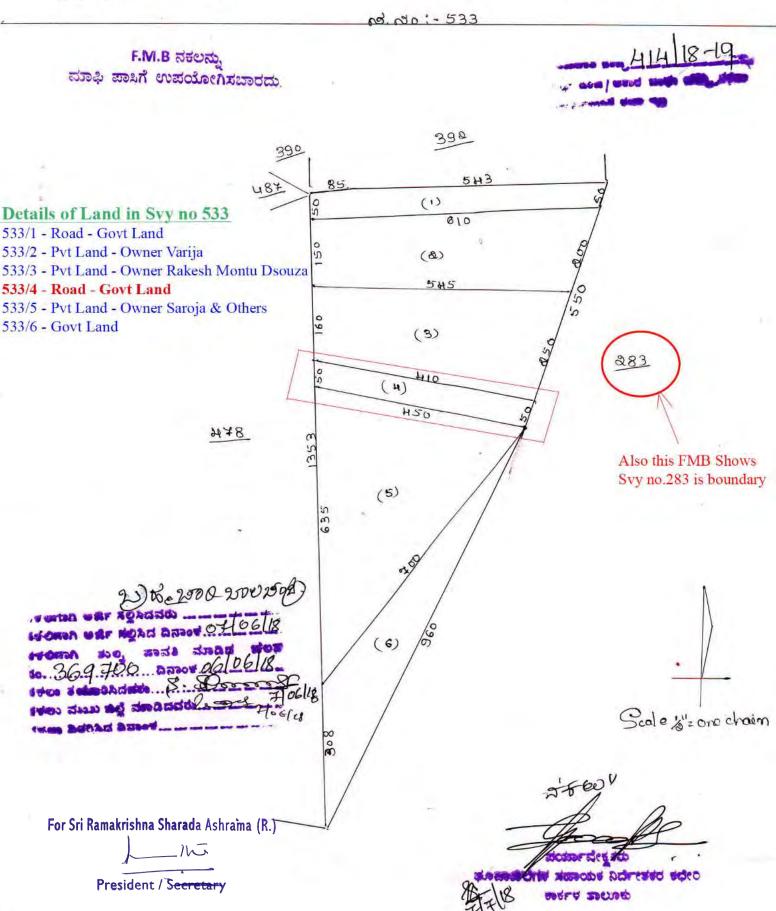

F.M.B ನಕಲನ್ನು ಮಾಫಿ ಪಾಸಿಗೆ ಉಪಯೋಗಿಸಬಾರದು (1) (8) (3) 283 844 (5) 2) the 2000 2000 25 ga) (6) Scale 10 z one chain For Sri Ramakrishna Sharada Ashrama (R.) President / Secretary

1) Svy No.533 - certified Survey Sketch