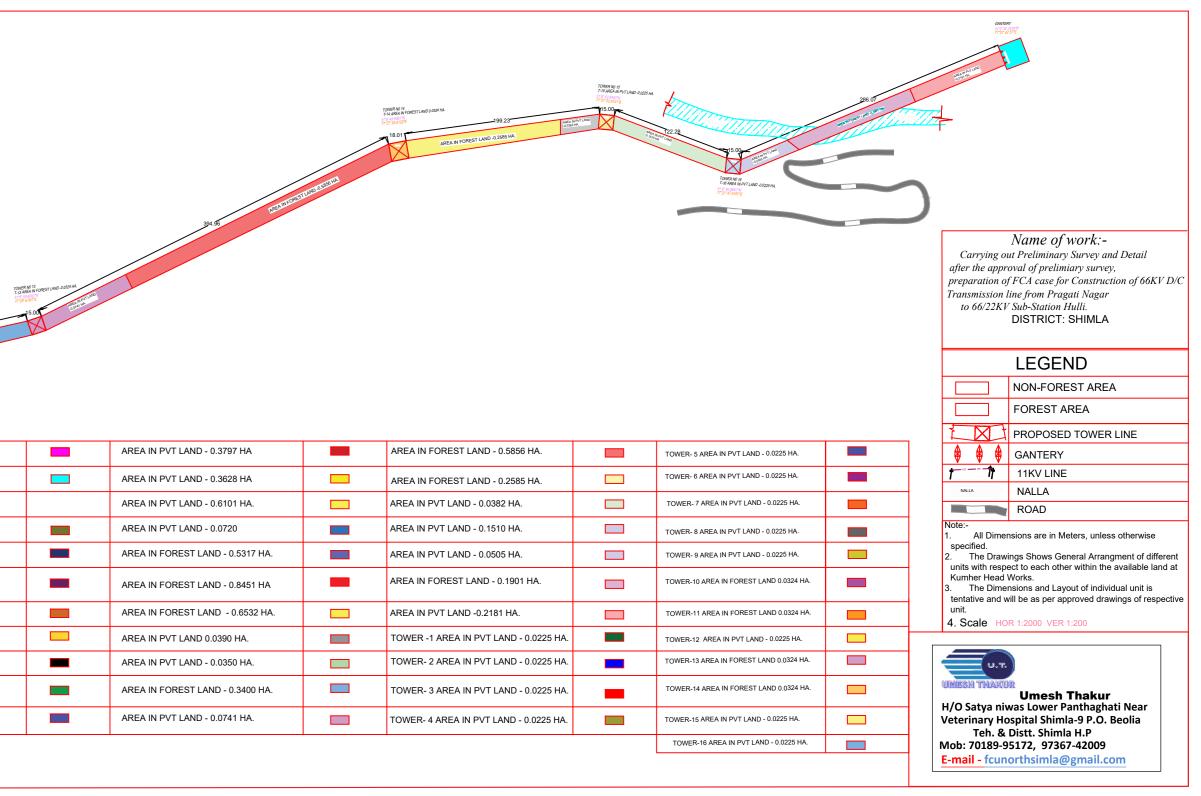

- Point No-1: The administrative Approval & Expenditure sanction of the project obtained from the competent authority of HPSEBL is enclosed herewith as Annexure-A for ready reference. A copy of the approval has also been uploaded in additional details section of Part-I of the proposal at Sr. No.40.
- 2.) <u>Point No-2</u>: The observation regarding kml file raised by GoI has now been attended. Updated kml file has been uploaded against Sr. C(ii)(b) of Part-I of the proposal.
- 3.) Point No-3: At present far flung areas/Tehsils/Sub-Tehsils of Theog, Sainj, Chopal, Nerwa Hulli, Kotkhai etc. in District Shimla are mainly fed from 66kV Jutogh (Shimla)-Gumma-Sainj-Hulli transmission line which emanates from 132kV sub-station at Jutogh (Shimla). Rapid load growth in these areas in present times has resulted in its overloading especially during winter season as it is the sole source of supply to these regions. The only alternative for providing relief to it is 66kV Kotla-Nagan-Gumma line which is very lengthy (100km approx) and does not meet the supply criteria as the residents in these areas have to suffer the issue of extreme low voltage when connected to it thereby defeating the cause of reliable power supply. After conducting system studies it was observed that relief to existing 66kV Jutogh (Shimla)-Gumma-Sainj-Hulli transmission line can only be provided if HPSEBL's 66/22kV sub-station situated at Hulli (Kotkhai) is connected to 400/220/66kV Pragatinagar sub-station owned by Himachal Pradesh Power Transmission Corporation Limited (HPPTCL) by constructing a 66kV transmission line i.e. 66kV transmission line from Pragatinagar to Hulli for which the instant proposal has been mooted. Hence the source of energy in the instant case is 400/220/66kV sub-station at Pragatinagar owned by HPPTCL. Construction of said transmission line will relieve overloading of existing 66kV Jutogh-Gumma-Hulli transmission line, will strengthen common electrical grid network in these areas, would provide n-1 contingent source of supply and would resolve the issue of low voltage & frequent power cuts. Hence, it is submitted that the extant proposal is being executed to transmit power through Common Gird Master Plan for resolving the issues of low voltage & frequent power cuts being faced by general public of Shimla district. It is

not being proposed to transmit power of a particular Hydel Project by executing the extant proposal.

- 4.) <u>Point No-4</u>: A digital copy of the layout plan in appropriate scale incorporating legend, proper dimensions of each component along with locations of the tower, area wise and component wise calculations and Forest/Non-Forest area in different colours duly authenticated by the concerned DFO is being enclosed as Annexure-B. Said digital copy has also been uploaded against additional information/details section of Part-I of the proposal.
- 5.) <u>Point No-5</u>: NOC for non-forest land acquired from private individuals is being enclosed as Annexure-C. Currently, the process of providing compensation to the aforementioned landowners, as per HPSEBL policy, is underway. An undertaking to this effect has been enclosed as Annexure-D. It is pertinent to mention that final easement agreement allowing unhindered access rights to tower locations shall be executed with these land owner while releasing their payment. This is for information and necessary action, please.