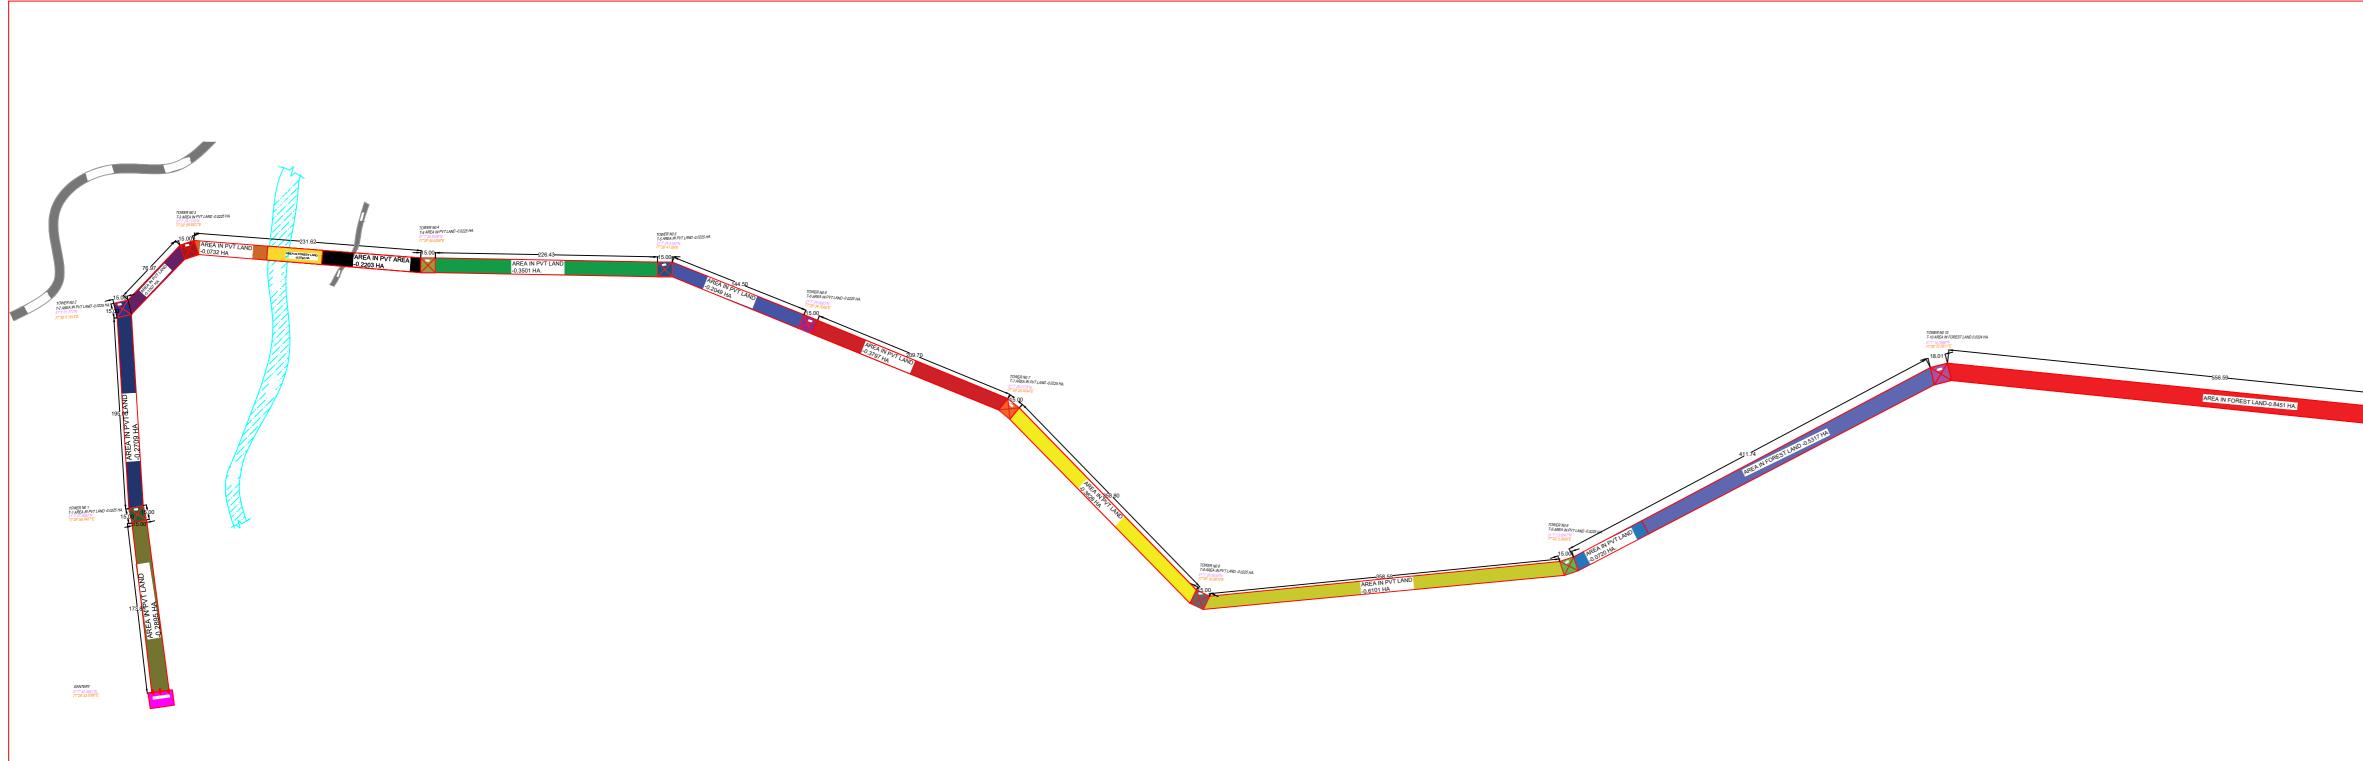

- Point No-1: The administrative Approval & Expenditure sanction of the project obtained from the competent authority of HPSEBL is enclosed herewith as Annexure-A for ready reference. A copy of the approval has also been uploaded in additional details section of Part-I of the proposal at Sr. No.40.
- 2.) <u>Point No-2</u>: The observation regarding kml file raised by GoI has now been attended. Updated kml file has been uploaded against Sr. C(ii)(b) of Part-I of the proposal.
- 3.) Point No-3: At present far flung areas/Tehsils/Sub-Tehsils of Theog, Sainj, Chopal, Nerwa Hulli, Kotkhai etc. in District Shimla are mainly fed from 66kV Jutogh (Shimla)-Gumma-Sainj-Hulli transmission line which emanates from 132kV sub-station at Jutogh (Shimla). Rapid load growth in these areas in present times has resulted in its overloading especially during winter season as it is the sole source of supply to these regions. The only alternative for providing relief to it is 66kV Kotla-Nagan-Gumma line which is very lengthy (100km approx) and does not meet the supply criteria as the residents in these areas have to suffer the issue of extreme low voltage when connected to it thereby defeating the cause of reliable power supply. After conducting system studies it was observed that relief to existing 66kV Jutogh (Shimla)-Gumma-Sainj-Hulli transmission line can only be provided if HPSEBL's 66/22kV sub-station situated at Hulli (Kotkhai) is connected to 400/220/66kV Pragatinagar sub-station owned by Himachal Pradesh Power Transmission Corporation Limited (HPPTCL) by constructing a 66kV transmission line i.e. 66kV transmission line from Pragatinagar to Hulli for which the instant proposal has been mooted. Hence the source of energy in the instant case is 400/220/66kV sub-station at Pragatinagar owned by HPPTCL. Construction of said transmission line will relieve overloading of existing 66kV Jutogh-Gumma-Hulli transmission line, will strengthen common electrical grid network in these areas, would provide n-1 contingent source of supply and would resolve the issue of low voltage & frequent power cuts. Hence, it is submitted that the extant proposal is being executed to transmit power through Common Gird Master Plan for resolving the issues of low voltage & frequent power cuts being faced by general public of Shimla district. It is

not being proposed to transmit power of a particular Hydel Project by executing the extant proposal.

- 4.) <u>Point No-4</u>: A digital copy of the layout plan in appropriate scale incorporating legend, proper dimensions of each component along with locations of the tower, area wise and component wise calculations and Forest/Non-Forest area in different colours duly authenticated by the concerned DFO is being enclosed as Annexure-B. Said digital copy has also been uploaded against additional information/details section of Part-I of the proposal.
- 5.) <u>Point No-5</u>: NOC for non-forest land acquired from private individuals is being enclosed as Annexure-C. Currently, the process of providing compensation to the aforementioned landowners, as per HPSEBL policy, is underway. An undertaking to this effect has been enclosed as Annexure-D. It is pertinent to mention that final easement agreement allowing unhindered access rights to tower locations shall be executed with these land owner while releasing their payment. This is for information and necessary action, please.