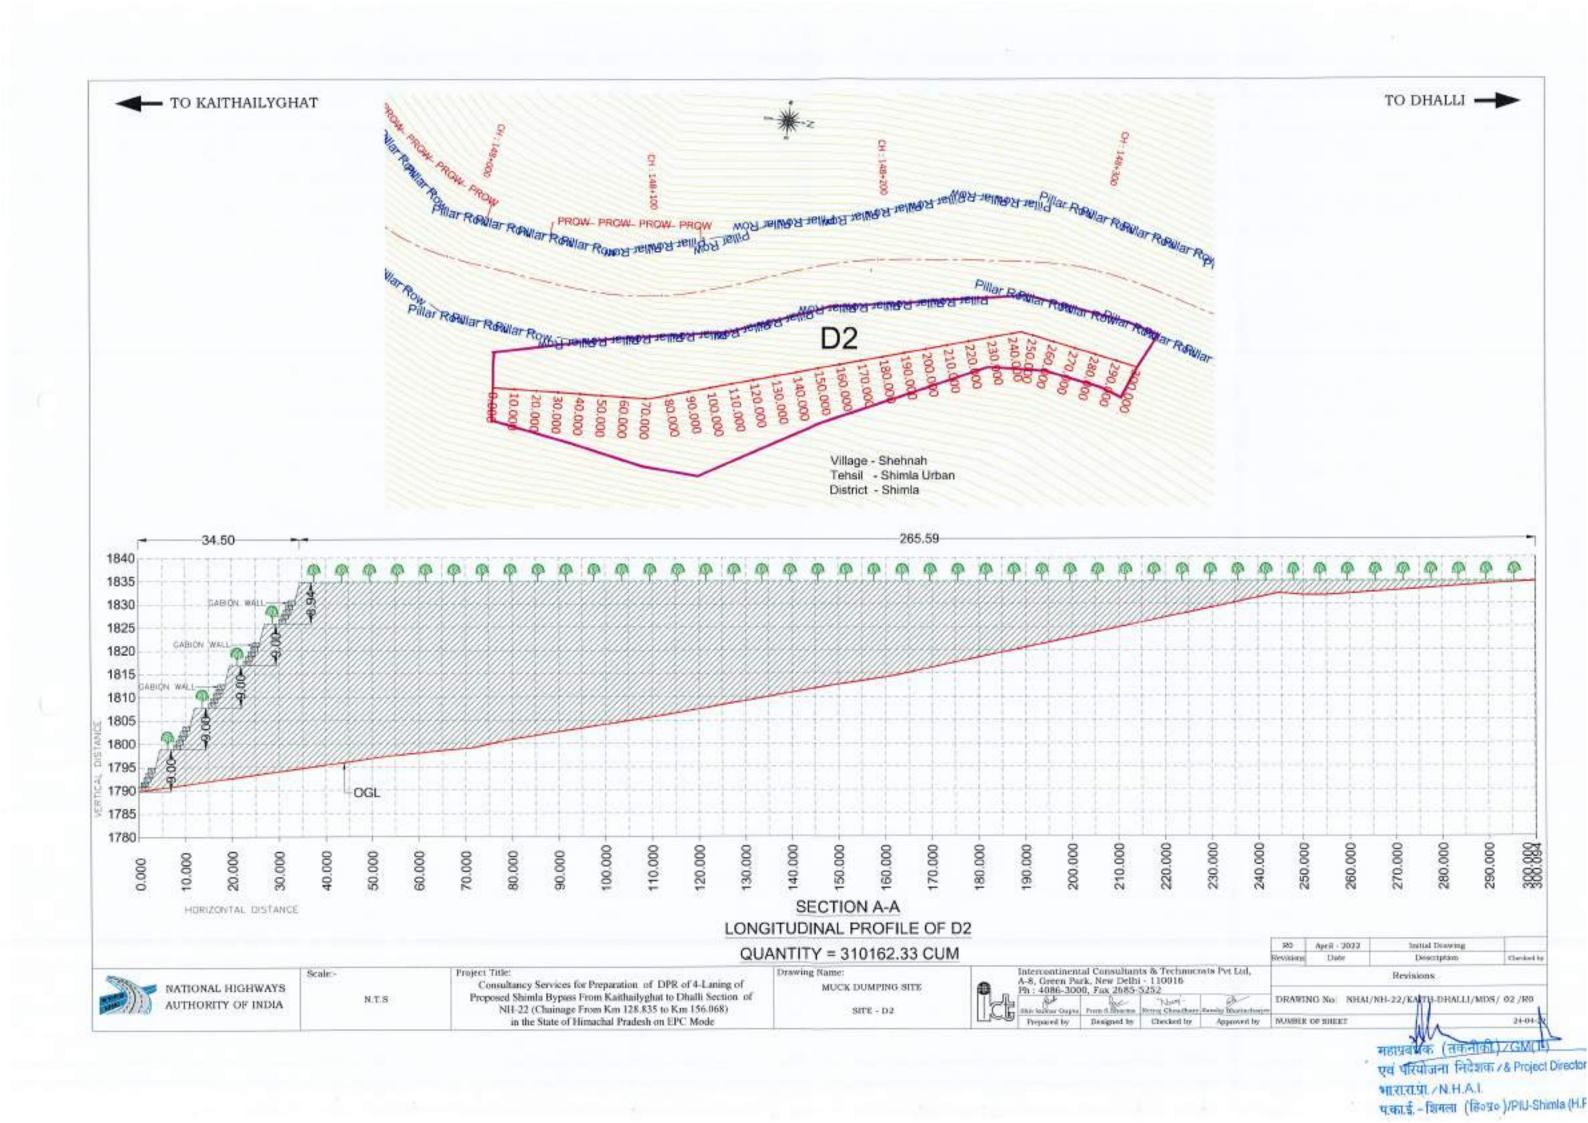

# B-2.3 Village wise breakup

|      | Villages                        | wise breakup     |                         |                                    |
|------|---------------------------------|------------------|-------------------------|------------------------------------|
| S.no | Village                         | Forest Land(ha.) | Non-Forest<br>Land(ha.) |                                    |
| 1    | Banredu                         | .0               | 1,1007                  |                                    |
| 2    | Chamyana                        | 0.8861           | 0.4743                  |                                    |
| 3    | Dhalli                          | 0                | 0.4822                  | Ma .                               |
| 4    | Jungal Mehfuja Mehduda Ganoti   | 0.7869           | 0                       | W.                                 |
| 5    | Jungal Mehfuja Mehduda Mashobra | 1.5136           | 1.8188                  | The second                         |
| 6    | Kamali                          | 0.0151           | ० वा मानुवा अवस         |                                    |
| 7    | LambiDhar                       | 0.4558           | 2.83हा परियोज           | न्सा निवंजन्त / & Project Director |
| В    | Malyana-I                       | 0.236            | 0.29881, रा.पा.         | N.H.A.I.                           |
| 9    | Mevag                           | 0.6383           | 0.9139                  | THE (Boso)/PIU-Shimla (H.P.)       |

|    | Total                 | 19.1788 | 32.5117 |
|----|-----------------------|---------|---------|
| 36 | T5 Lambidhar          | 0       | 0.8104  |
| 35 | TS Upmahal Tila       | 0       | 0.2763  |
| 34 | T4 Banredu            | 0       | 0.3086  |
| 33 | T4 Upmhal Chalounti   | 0       | 0.6761  |
| 32 | T3 Upmahal Tila       | 0       | 1.9936  |
| 31 | T3 Upmhal Chalounti   | 0       | 1.7912  |
| 30 | T3 Sanjauli Bazar     | 0       | 1.3841  |
| 29 | T3 Saganti            | 0       | 0.4273  |
| 28 | T3 Shanti Vihar       | 0       | 1.8705  |
| 27 | T3 Kamla Nagar        | 0       | 3.0184  |
| 26 | T3 Chamyana           | 0.01    | 0.635   |
| 25 | T3 Chhakdyal          | 0.0535  | 0,8379  |
| 24 | T3 Mevag              | 0.078   | 1.1564  |
| 23 | D10 Up MahalChalaunti | 0       | 0.366   |
| 22 | D9 LambiDhar          | 0,0812  | 0,1103  |
| 21 | DB UP Mahaffilla      | 0.8559  | 0.9499  |
| 20 | D7 Up MahalChalaunti  | 0       | 0.4026  |
| 19 | D6 Meyag              | 1.0972  | 0       |
| 18 | D5 Mevag              | 1,0866  | 0,3758  |
| 17 | D4 Shurala            | 3.071   | 0       |
| 16 | D3 Chamyana           | 0.808   | 0       |
| 15 | D2 Shehnan            | 0.2781  | .0      |
| 14 | D1 Malyana            | 1.2633  | 0.8443  |
| 13 | Úp MahalChalaunti     | 0.0076  | 2.1091  |
| 12 | UP MahalTilla         | 0.5452  | 3,5655  |
| 11 | Shakral               | 0.0126  | 0.0117  |

# B-2.4 Component wise breakup

| - 3  | Component wise breakup |                  |                         |
|------|------------------------|------------------|-------------------------|
| S.no | Component              | Forest Land(ha.) | Non-Forest<br>Land(ha.) |
| 1    | Road                   | 10,496           | 14.2769                 |
| 2    | Muck Disposal Sites    | 8.5413           | 3.0489                  |
| 3    | Tunnels                | 0.1415           | 15.18585                |
|      | Total                  | 19.1788          | 32.51165                |