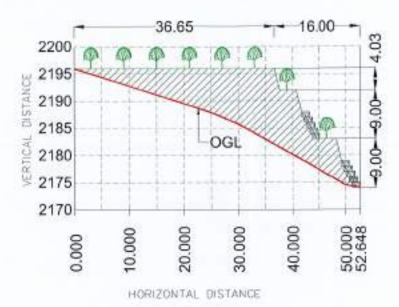

# B-2.4 Component wise breakup

| - 3  | Component wise breakup |                  |                         |
|------|------------------------|------------------|-------------------------|
| S.no | Component              | Forest Land(ha.) | Non-Forest<br>Land(ha.) |
| 1    | Road                   | 10,496           | 14.2769                 |
| 2    | Muck Disposal Sites    | 8.5413           | 3.0489                  |
| 3    | Tunnels                | 0.1415           | 15.18585                |
|      | Total                  | 19.1788          | 32.51165                |