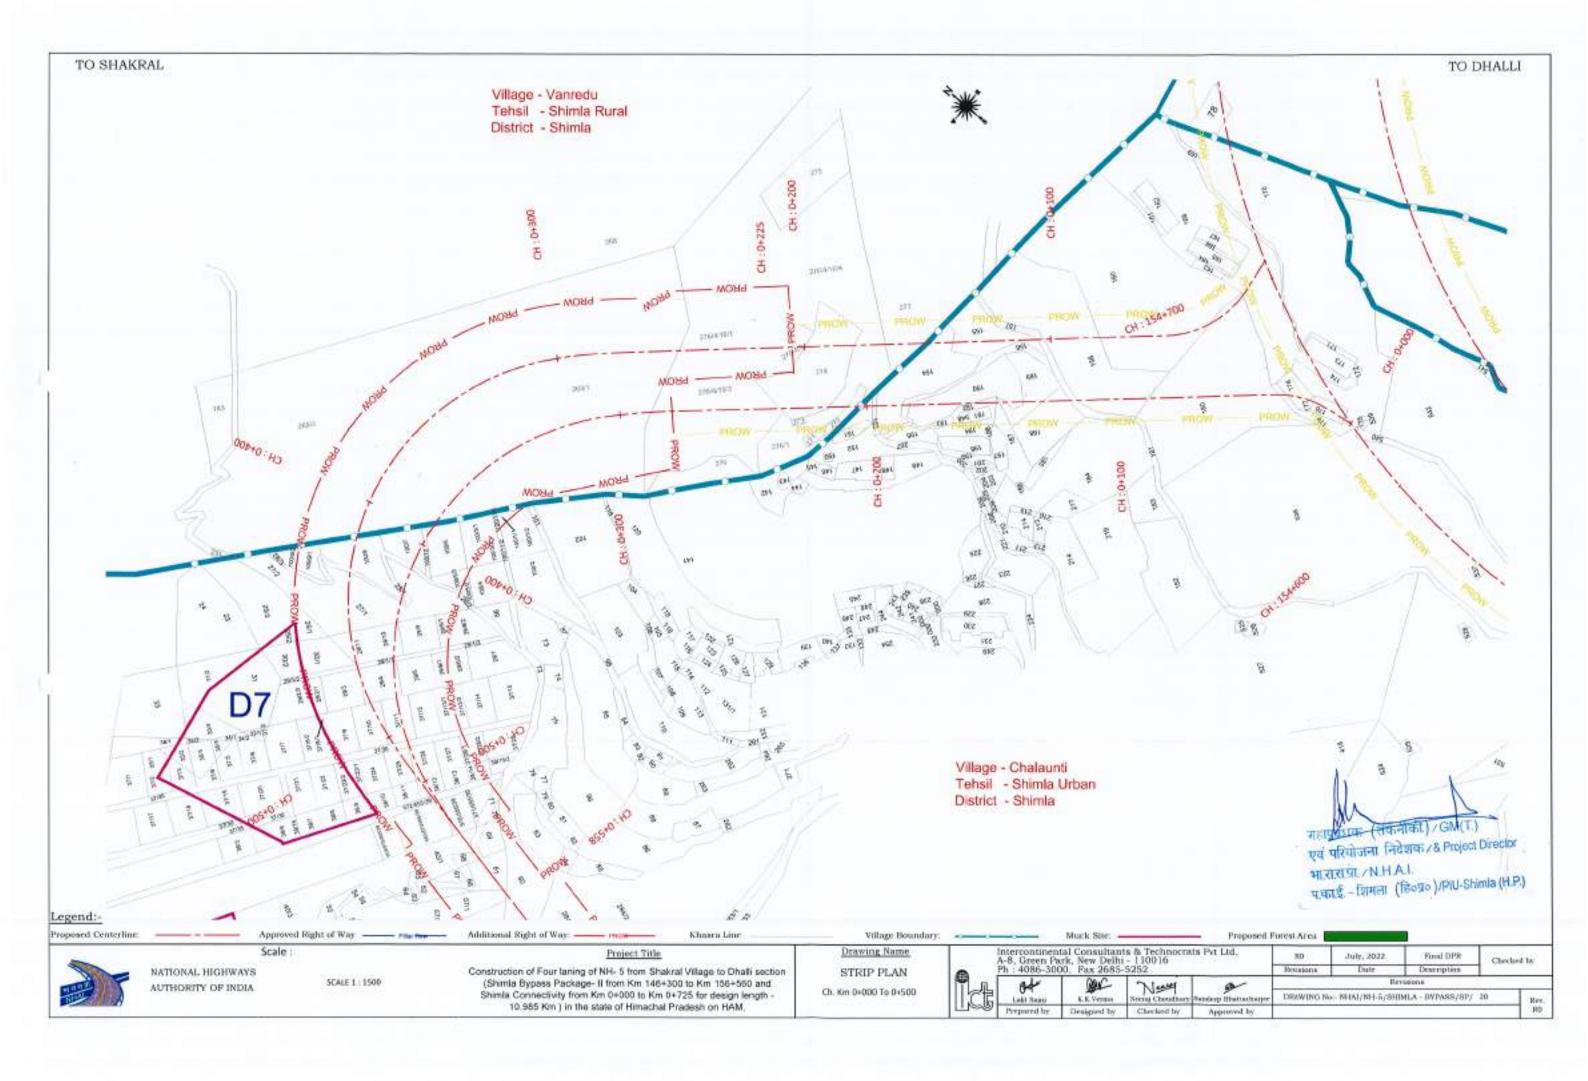

# B-2.3 Village wise breakup

|      | Villages                        | wise breakup     |                         |                                    |
|------|---------------------------------|------------------|-------------------------|------------------------------------|
| S.no | Village                         | Forest Land(ha.) | Non-Forest<br>Land(ha.) |                                    |
| 1    | Banredu                         | .0               | 1,1007                  |                                    |
| 2    | Chamyana                        | 0.8861           | 0.4743                  |                                    |
| 3    | Dhalli                          | 0                | 0.4822                  | Ma .                               |
| 4    | Jungal Mehfuja Mehduda Ganoti   | 0.7869           | 0                       | W.                                 |
| 5    | Jungal Mehfuja Mehduda Mashobra | 1.5136           | 1.8188                  | The second                         |
| 6    | Kamali                          | 0.0151           | ० वा मानुवा अवस         |                                    |
| 7    | LambiDhar                       | 0.4558           | 2.83हा परियोज           | न्सा निवंजन्त / & Project Director |
| В    | Malyana-I                       | 0.236            | 0.29881, रा.पा.         | N.H.A.I.                           |
| 9    | Mevag                           | 0.6383           | 0.9139                  | THE (Boso)/PIU-Shimla (H.P.)       |

|    | Total                 | 19.1788 | 32.5117 |
|----|-----------------------|---------|---------|
| 36 | T5 Lambidhar          | 0       | 0.8104  |
| 35 | TS Upmahal Tila       | 0       | 0.2763  |
| 34 | T4 Banredu            | 0       | 0.3086  |
| 33 | T4 Upmhal Chalounti   | 0       | 0.6761  |
| 32 | T3 Upmahal Tila       | 0       | 1.9936  |
| 31 | T3 Upmhal Chalounti   | 0       | 1.7912  |
| 30 | T3 Sanjauli Bazar     | 0       | 1.3841  |
| 29 | T3 Saganti            | 0       | 0.4273  |
| 28 | T3 Shanti Vihar       | 0       | 1.8705  |
| 27 | T3 Kamla Nagar        | 0       | 3.0184  |
| 26 | T3 Chamyana           | 0.01    | 0.635   |
| 25 | T3 Chhakdyal          | 0.0535  | 0,8379  |
| 24 | T3 Mevag              | 0.078   | 1.1564  |
| 23 | D10 Up MahalChalaunti | 0       | 0.366   |
| 22 | D9 LambiDhar          | 0,0812  | 0,1103  |
| 21 | DB UP Mahaffilla      | 0.8559  | 0.9499  |
| 20 | D7 Up MahalChalaunti  | 0       | 0.4026  |
| 19 | D6 Meyag              | 1.0972  | 0       |
| 18 | D5 Mevag              | 1,0866  | 0,3758  |
| 17 | D4 Shurala            | 3.071   | 0       |
| 16 | D3 Chamyana           | 0.808   | 0       |
| 15 | D2 Shehnan            | 0.2781  | .0      |
| 14 | D1 Malyana            | 1.2633  | 0.8443  |
| 13 | Úp MahalChalaunti     | 0.0076  | 2.1091  |
| 12 | UP MahalTilla         | 0.5452  | 3,5655  |
| 11 | Shakral               | 0.0126  | 0.0117  |