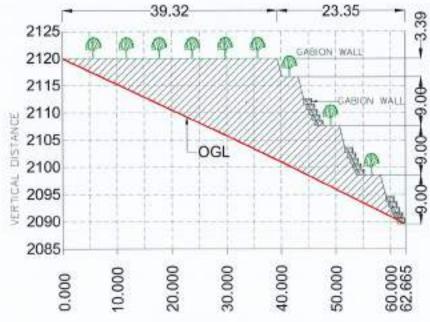

# B-2.4 Component wise breakup

| - 3  | Component wise breakup |                  |                         |
|------|------------------------|------------------|-------------------------|
| S.no | Component              | Forest Land(ha.) | Non-Forest<br>Land(ha.) |
| 1    | Road                   | 10,496           | 14.2769                 |
| 2    | Muck Disposal Sites    | 8.5413           | 3.0489                  |
| 3    | Tunnels                | 0.1415           | 15.18585                |
|      | Total                  | 19.1788          | 32.51165                |