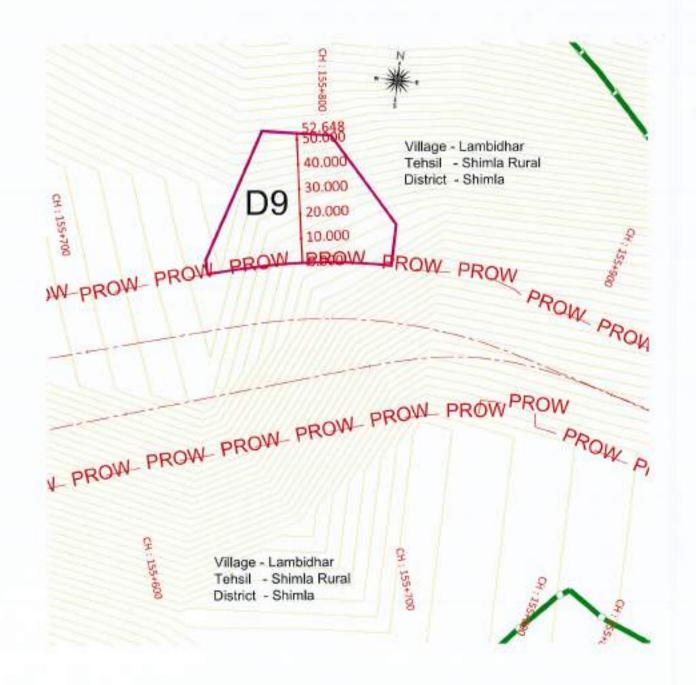

# B-2.3 Village wise breakup

|      | Villages                        | wise breakup     |                         |                                    |
|------|---------------------------------|------------------|-------------------------|------------------------------------|
| S.no | Village                         | Forest Land(ha.) | Non-Forest<br>Land(ha.) |                                    |
| 1    | Banredu                         | .0               | 1,1007                  |                                    |
| 2    | Chamyana                        | 0.8861           | 0.4743                  |                                    |
| 3    | Dhalli                          | 0                | 0.4822                  | Ma .                               |
| 4    | Jungal Mehfuja Mehduda Ganoti   | 0.7869           | 0                       | W.                                 |
| 5    | Jungal Mehfuja Mehduda Mashobra | 1.5136           | 1.8188                  | The second                         |
| 6    | Kamali                          | 0.0151           | ० वा मानुवा अवस         |                                    |
| 7    | LambiDhar                       | 0.4558           | 2.83हा परियोज           | न्सा निवंजन्त / & Project Director |
| В    | Malyana-I                       | 0.236            | 0.29881, रा.पा.         | N.H.A.I.                           |
| 9    | Mevag                           | 0.6383           | 0.9139                  | THE (Boso)/PIU-Shimla (H.P.)       |