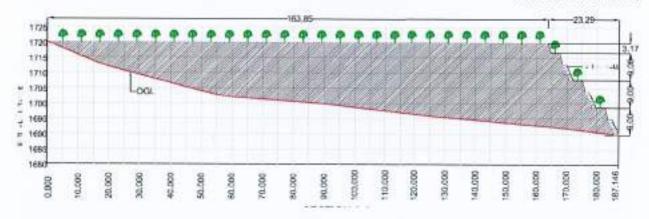

referably 500 m from the river/stream/nullah
- Dumping site shall not be located in Protected Areas.

#### Stabilization of Muck disposal site

The loosely held muck can lead to the rise in SPM levels and sedimentation load. Therefore, it requires stability with appropriate methods to avoid the subsequent ecological problems. The muck disposal involves both engineering and biological measures that depend on the ecoclimatic conditions.

#### I) Engineering Measures:

The muck shall be disposed off in the sites in terraces and the slopes shall be protected with multiple gabion walls of height 5m as per the elevation profile as given in the figure below.

ग्<del>टा</del>प्रबंधक (तकनीकी)/GM(T.)

एवं परियोजना निवेजक /& Project Director

J.A.H.A.L.

प.का.ई. - जिमला (क्रिक्टक)/PIU-Shimla (H.P.)



The Muck Disposal Plan of all the sites along with elevation profile and location of gabion walls is enclosed as Annexure II.

#### II) Biological Measures:

Vegetation cover plays a very important role in holding the dumped material over a period of time and controls the hydrological and mechanical effects on the soils and slopes. Special efforts will be required to raise vegetation cover of grasses, shrubs and trees. The local grass sodding should be done on the muck when grass seed will be germinating and the grass will add humus to the dumped material.

Soil conservation and quick growing species to be planted to stabilize the slope - Agave sislana, Berberis aristata, Bauhinia vahilii, Jasminum humile, Rubus ellipticus, Prinsepia utilis, Justicia adhatoda, Ipomea carnea, Hypericum ob