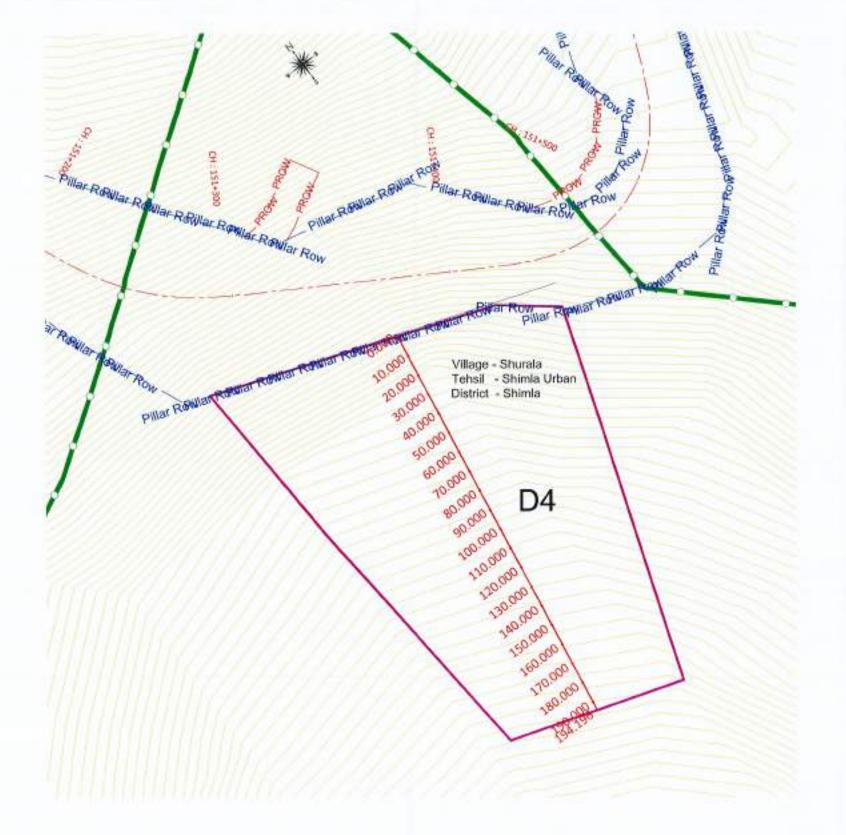

# B-2.3 Village wise breakup

|      | Villages                        | wise breakup     |                         |                                    |
|------|---------------------------------|------------------|-------------------------|------------------------------------|
| S.no | Village                         | Forest Land(ha.) | Non-Forest<br>Land(ha.) |                                    |
| 1    | Banredu                         | .0               | 1,1007                  |                                    |
| 2    | Chamyana                        | 0.8861           | 0.4743                  |                                    |
| 3    | Dhalli                          | 0                | 0.4822                  | Ma .                               |
| 4    | Jungal Mehfuja Mehduda Ganoti   | 0.7869           | 0                       | W.                                 |
| 5    | Jungal Mehfuja Mehduda Mashobra | 1.5136           | 1.8188                  | The second                         |
| 6    | Kamali                          | 0.0151           | ० वा मानुवा अवस         |                                    |
| 7    | LambiDhar                       | 0.4558           | 2.83हा परियोज           | न्सा निवंजन्त / & Project Director |
| В    | Malyana-I                       | 0.236            | 0.29881, रा.पा.         | N.H.A.I.                           |
| 9    | Mevag                           | 0.6383           | 0.9139                  | THE (Boso)/PIU-Shimla (H.P.)       |

|    | Total                 | 19.1788 | 32.5117 |
|----|-----------------------|---------|---------|
| 36 | T5 Lambidhar          | 0       | 0.8104  |
| 35 | TS Upmahal Tila       | 0       | 0.2763  |
| 34 | T4 Banredu            | 0       | 0.3086  |
| 33 | T4 Upmhal Chalounti   | 0       | 0.6761  |
| 32 | T3 Upmahal Tila       | 0       | 1.9936  |
| 31 | T3 Upmhal Chalounti   | 0       | 1.7912  |
| 30 | T3 Sanjauli Bazar     | 0       | 1.3841  |
| 29 | T3 Saganti            | 0       | 0.4273  |
| 28 | T3 Shanti Vihar       | 0       | 1.8705  |
| 27 | T3 Kamla Nagar        | 0       | 3.0184  |
| 26 | T3 Chamyana           | 0.01    | 0.635   |
| 25 | T3 Chhakdyal          | 0.0535  | 0,8379  |
| 24 | T3 Mevag              | 0.078   | 1.1564  |
| 23 | D10 Up MahalChalaunti | 0       | 0.366   |
| 22 | D9 LambiDhar          | 0,0812  | 0,1103  |
| 21 | DB UP Mahaffilla      | 0.8559  | 0.9499  |
| 20 | D7 Up MahalChalaunti  | 0       | 0.4026  |
| 19 | D6 Meyag              | 1.0972  | 0       |
| 18 | D5 Mevag              | 1,0866  | 0,3758  |
| 17 | D4 Shurala            | 3.071   | 0       |
| 16 | D3 Chamyana           | 0.808   | 0       |
| 15 | D2 Shehnan            | 0.2781  | .0      |
| 14 | D1 Malyana            | 1.2633  | 0.8443  |
| 13 | Úp MahalChalaunti     | 0.0076  | 2.1091  |
| 12 | UP MahalTilla         | 0.5452  | 3,5655  |
| 11 | Shakral               | 0.0126  | 0.0117  |

# B-2.4 Component wise breakup

| - 3  | Component wise breakup |                  |                         |
|------|------------------------|------------------|-------------------------|
| S.no | Component              | Forest Land(ha.) | Non-Forest<br>Land(ha.) |
| 1    | Road                   | 10,496           | 14.2769                 |
| 2    | Muck Disposal Sites    | 8.5413           | 3.0489                  |
| 3    | Tunnels                | 0.1415           | 15.18585                |
|      | Total                  | 19.1788          | 32.51165                |