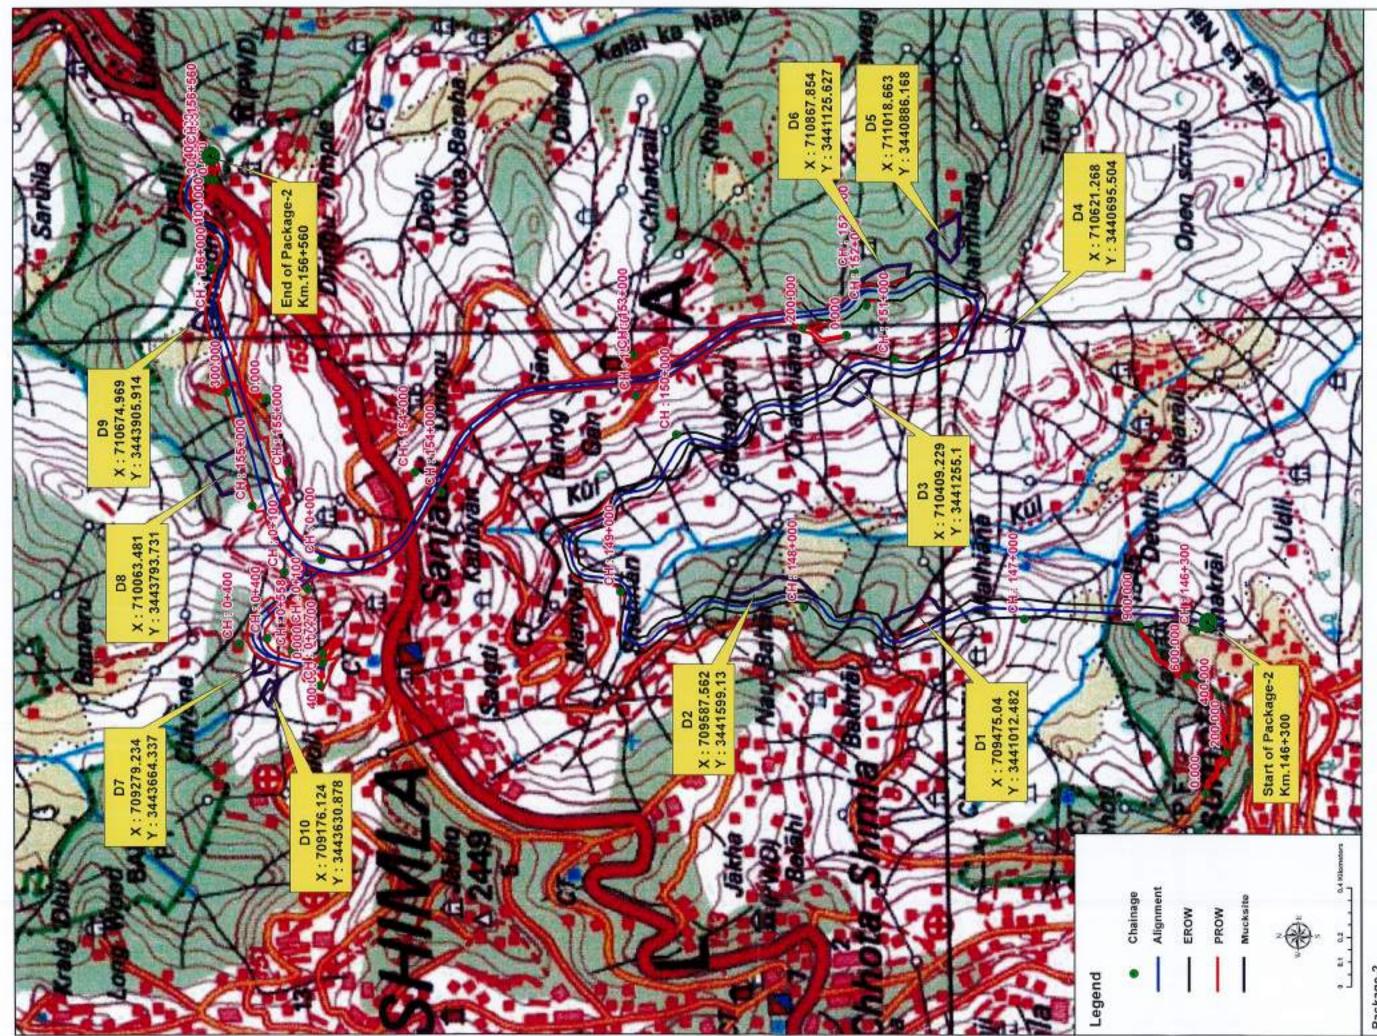

# B-2.3 Village wise breakup

|      | Villages                        | wise breakup     |                         |                                    |
|------|---------------------------------|------------------|-------------------------|------------------------------------|
| S.no | Village                         | Forest Land(ha.) | Non-Forest<br>Land(ha.) |                                    |
| 1    | Banredu                         | .0               | 1,1007                  |                                    |
| 2    | Chamyana                        | 0.8861           | 0.4743                  |                                    |
| 3    | Dhalli                          | 0                | 0.4822                  | Ma .                               |
| 4    | Jungal Mehfuja Mehduda Ganoti   | 0.7869           | 0                       | W.                                 |
| 5    | Jungal Mehfuja Mehduda Mashobra | 1.5136           | 1.8188                  | The second                         |
| 6    | Kamali                          | 0.0151           | ० वा मानुवा अवस         |                                    |
| 7    | LambiDhar                       | 0.4558           | 2.83हा परियोज           | न्सा निवंजन्त / & Project Director |
| В    | Malyana-I                       | 0.236            | 0.29881, रा.पा.         | N.H.A.I.                           |
| 9    | Mevag                           | 0.6383           | 0.9139                  | THE (Boso)/PIU-Shimla (H.P.)       |

|    | Total                 | 19.1788 | 32.5117 |
|----|-----------------------|---------|---------|
| 36 | T5 Lambidhar          | 0       | 0.8104  |
| 35 | TS Upmahal Tila       | 0       | 0.2763  |
| 34 | T4 Banredu            | 0       | 0.3086  |
| 33 | T4 Upmhal Chalounti   | 0       | 0.6761  |
| 32 | T3 Upmahal Tila       | 0       | 1.9936  |
| 31 | T3 Upmhal Chalounti   | 0       | 1.7912  |
| 30 | T3 Sanjauli Bazar     | 0       | 1.3841  |
| 29 | T3 Saganti            | 0       | 0.4273  |
| 28 | T3 Shanti Vihar       | 0       | 1.8705  |
| 27 | T3 Kamla Nagar        | 0       | 3.0184  |
| 26 | T3 Chamyana           | 0.01    | 0.635   |
| 25 | T3 Chhakdyal          | 0.0535  | 0,8379  |
| 24 | T3 Mevag              | 0.078   | 1.1564  |
| 23 | D10 Up MahalChalaunti | 0       | 0.366   |
| 22 | D9 LambiDhar          | 0,0812  | 0,1103  |
| 21 | DB UP Mahaffilla      | 0.8559  | 0.9499  |
| 20 | D7 Up MahalChalaunti  | 0       | 0.4026  |
| 19 | D6 Meyag              | 1.0972  | 0       |
| 18 | D5 Mevag              | 1,0866  | 0,3758  |
| 17 | D4 Shurala            | 3.071   | 0       |
| 16 | D3 Chamyana           | 0.808   | 0       |
| 15 | D2 Shehnan            | 0.2781  | .0      |
| 14 | D1 Malyana            | 1.2633  | 0.8443  |
| 13 | Úp MahalChalaunti     | 0.0076  | 2.1091  |
| 12 | UP MahalTilla         | 0.5452  | 3,5655  |
| 11 | Shakral               | 0.0126  | 0.0117  |