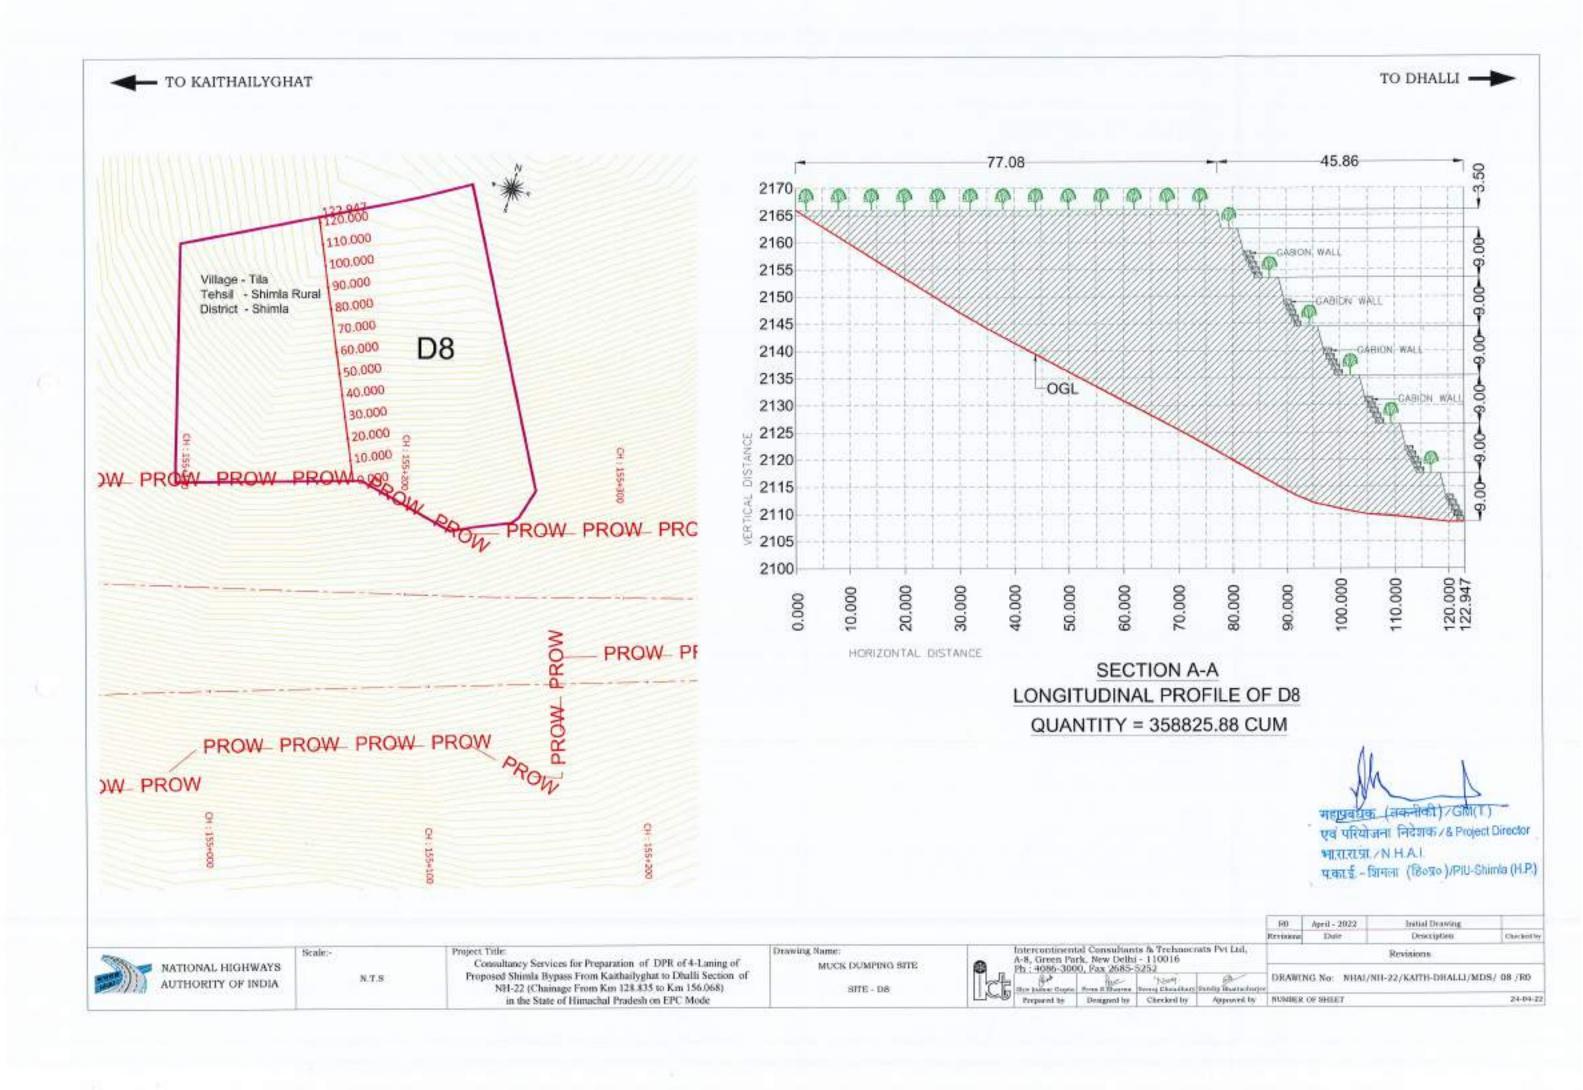

# B-2.4 Component wise breakup

| - 3  | Component wise breakup |                  |                         |
|------|------------------------|------------------|-------------------------|
| S.no | Component              | Forest Land(ha.) | Non-Forest<br>Land(ha.) |
| 1    | Road                   | 10,496           | 14.2769                 |
| 2    | Muck Disposal Sites    | 8.5413           | 3.0489                  |
| 3    | Tunnels                | 0.1415           | 15.18585                |
|      | Total                  | 19.1788          | 32.51165                |