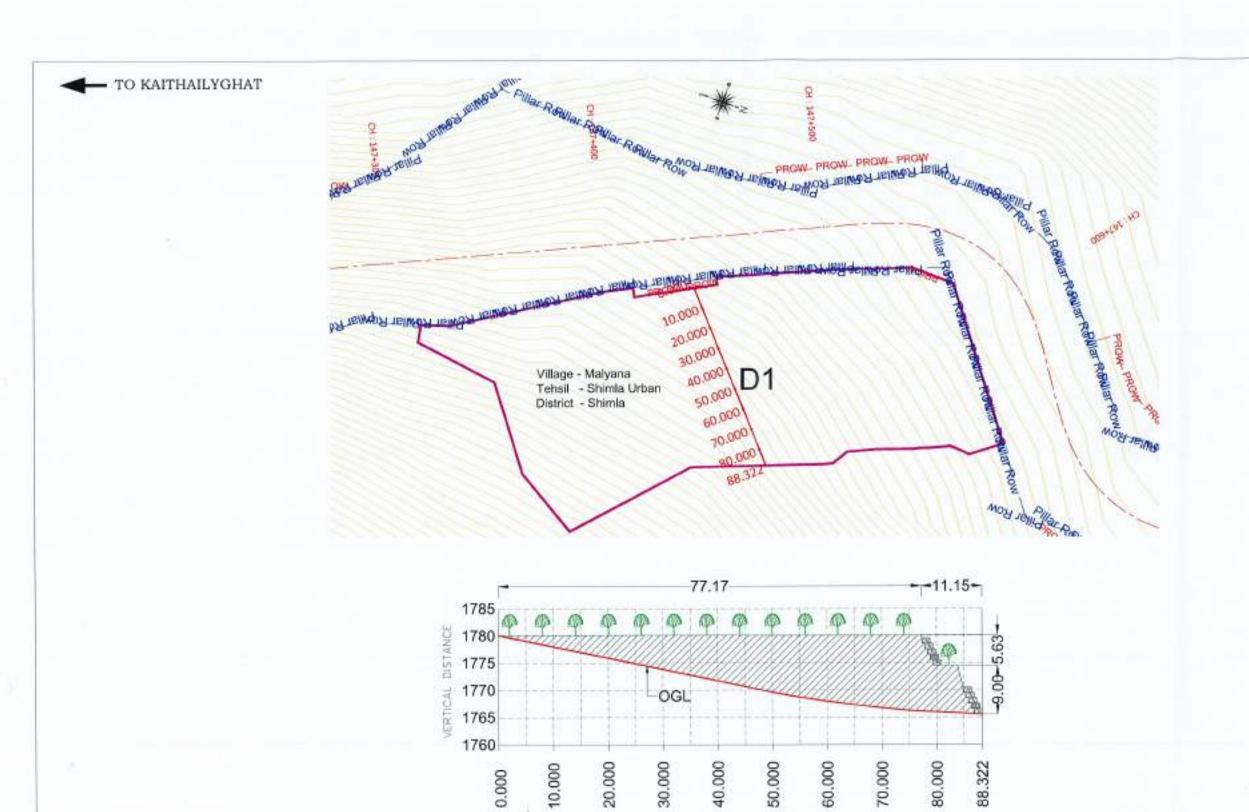

# B-2.3 Village wise breakup

|      | Villages                        | wise breakup     |                         |                                    |
|------|---------------------------------|------------------|-------------------------|------------------------------------|
| S.no | Village                         | Forest Land(ha.) | Non-Forest<br>Land(ha.) |                                    |
| 1    | Banredu                         | .0               | 1,1007                  |                                    |
| 2    | Chamyana                        | 0.8861           | 0.4743                  |                                    |
| 3    | Dhalli                          | 0                | 0.4822                  | Ma .                               |
| 4    | Jungal Mehfuja Mehduda Ganoti   | 0.7869           | 0                       | W.                                 |
| 5    | Jungal Mehfuja Mehduda Mashobra | 1.5136           | 1.8188                  | The second                         |
| 6    | Kamali                          | 0.0151           | ० वा मानुवा अवस         |                                    |
| 7    | LambiDhar                       | 0.4558           | 2.83हा परियोज           | न्सा निवंजन्त / & Project Director |
| В    | Malyana-I                       | 0.236            | 0.29881, रा.पा.         | N.H.A.I.                           |
| 9    | Mevag                           | 0.6383           | 0.9139                  | THE (Boso)/PIU-Shimla (H.P.)       |

|    | Total                 | 19.1788 | 32.5117 |
|----|-----------------------|---------|---------|
| 36 | T5 Lambidhar          | 0       | 0.8104  |
| 35 | TS Upmahal Tila       | 0       | 0.2763  |
| 34 | T4 Banredu            | 0       | 0.3086  |
| 33 | T4 Upmhal Chalounti   | 0       | 0.6761  |
| 32 | T3 Upmahal Tila       | 0       | 1.9936  |
| 31 | T3 Upmhal Chalounti   | 0       | 1.7912  |
| 30 | T3 Sanjauli Bazar     | 0       | 1.3841  |
| 29 | T3 Saganti            | 0       | 0.4273  |
| 28 | T3 Shanti Vihar       | 0       | 1.8705  |
| 27 | T3 Kamla Nagar        | 0       | 3.0184  |
| 26 | T3 Chamyana           | 0.01    | 0.635   |
| 25 | T3 Chhakdyal          | 0.0535  | 0,8379  |
| 24 | T3 Mevag              | 0.078   | 1.1564  |
| 23 | D10 Up MahalChalaunti | 0       | 0.366   |
| 22 | D9 LambiDhar          | 0,0812  | 0,1103  |
| 21 | DB UP Mahaffilla      | 0.8559  | 0.9499  |
| 20 | D7 Up MahalChalaunti  | 0       | 0.4026  |
| 19 | D6 Meyag              | 1.0972  | 0       |
| 18 | D5 Mevag              | 1,0866  | 0,3758  |
| 17 | D4 Shurala            | 3.071   | 0       |
| 16 | D3 Chamyana           | 0.808   | 0       |
| 15 | D2 Shehnan            | 0.2781  | .0      |
| 14 | D1 Malyana            | 1.2633  | 0.8443  |
| 13 | Úp MahalChalaunti     | 0.0076  | 2.1091  |
| 12 | UP MahalTilla         | 0.5452  | 3,5655  |
| 11 | Shakral               | 0.0126  | 0.0117  |

# B-2.4 Component wise breakup

| - 3  | Component wise breakup |                  |                         |
|------|------------------------|------------------|-------------------------|
| S.no | Component              | Forest Land(ha.) | Non-Forest<br>Land(ha.) |
| 1    | Road                   | 10,496           | 14.2769                 |
| 2    | Muck Disposal Sites    | 8.5413           | 3.0489                  |
| 3    | Tunnels                | 0.1415           | 15.18585                |
|      | Total                  | 19.1788          | 32.51165                |