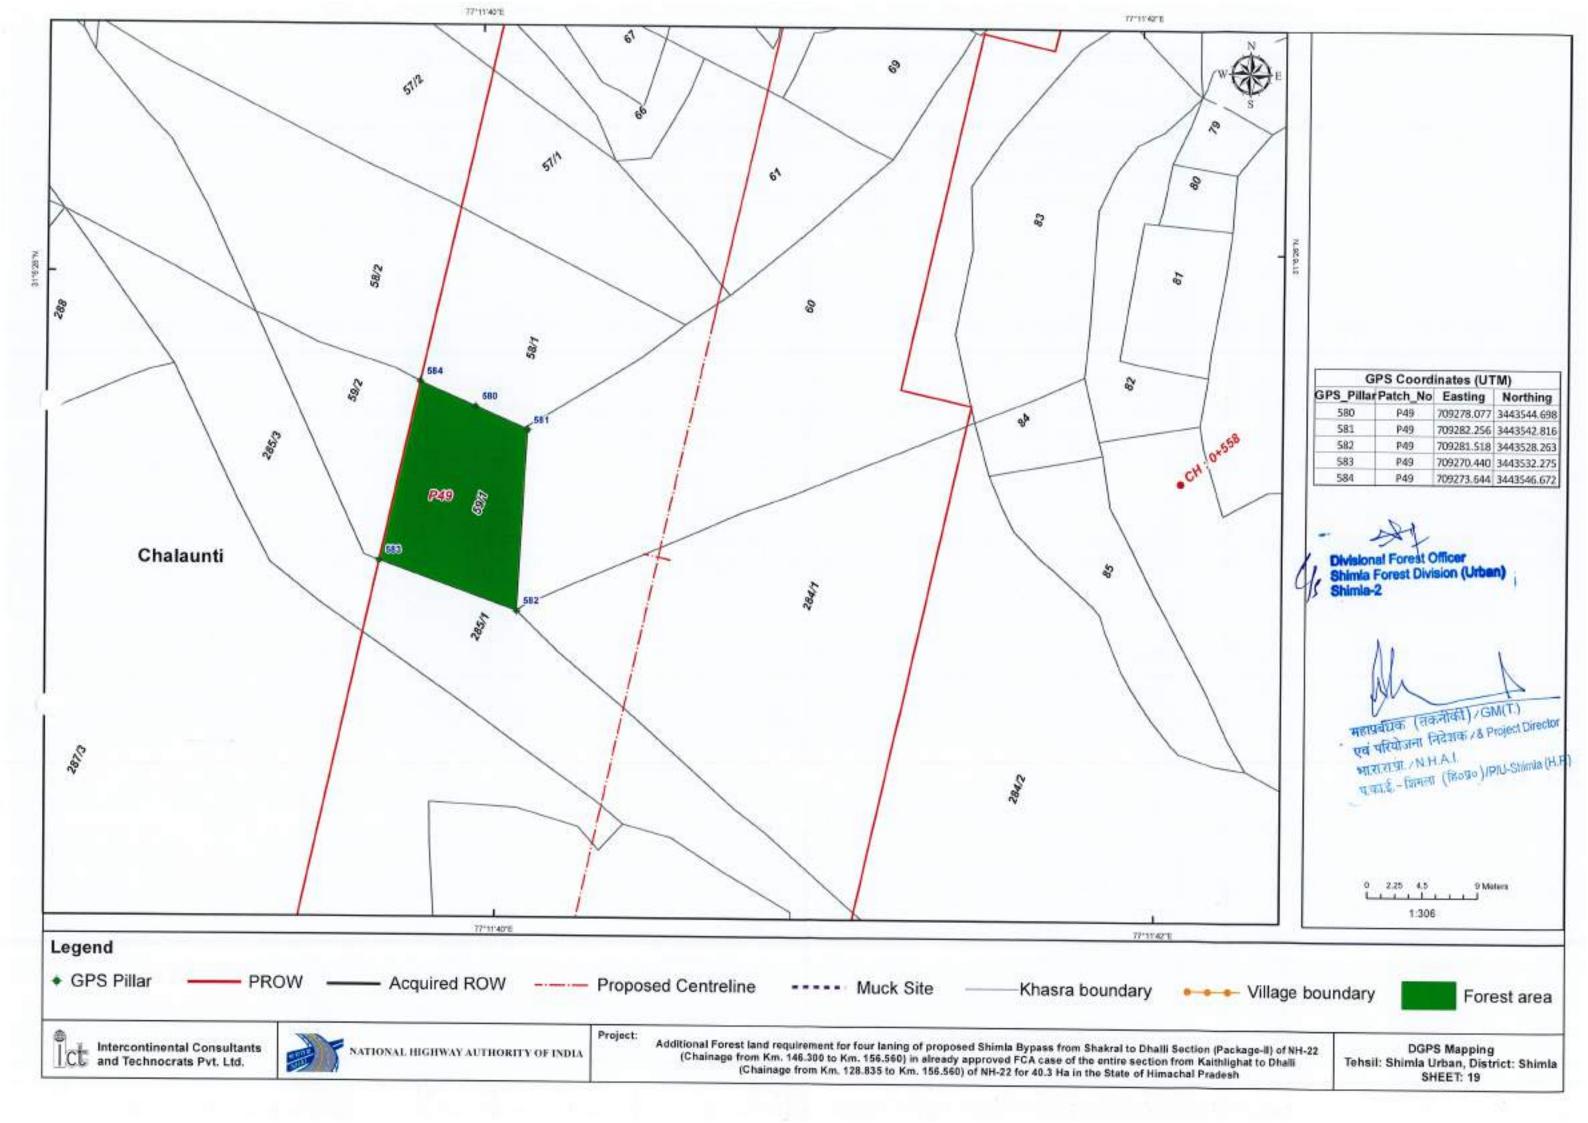

# C. Maps of forest land proposed to be diverted

Division 1. : Shimla MC

(i). Area of forest land proposed to be diverted(in ha.): 0.0076

(ii), Nature of the Project: Linear

(b). No. of Segments: One

महाप्रबृधिक-<del>(तकनीकी)</del> /GM(T.)

एवं परियोजना निदेशक / & Project Director

LA.H.M. JUSTISH

प = 1 - (शिंग्या (शिंग्या )/PIN-Shimla (H.P.)

| Segment wise details |                 |                                                                  |
|----------------------|-----------------|------------------------------------------------------------------|
| Segments             | Segment Area(in | Kml File of Segments<br>(To view KML file on google the same may |

Division Z.: Shimla(shimla) (i). Area of forest land proposed to be diverted(in ha.): 19.1712 (ii). Nature of the Project: Linear (b). No. of Segments: One Segment wise details Kml File of Segments Segment Area(in (To view KML file on google the same may Segments ha.) be downloaded and then open if in google earth install in your computer). 19.1712 View File (iii). Copy of Survey of India Toposheet indicating boundary of forest land proposed to be diverted: (iv). Scanned copy of the Geo-referenced map of the forest land proposed to be diverted prepared by using GPS or Total Station: