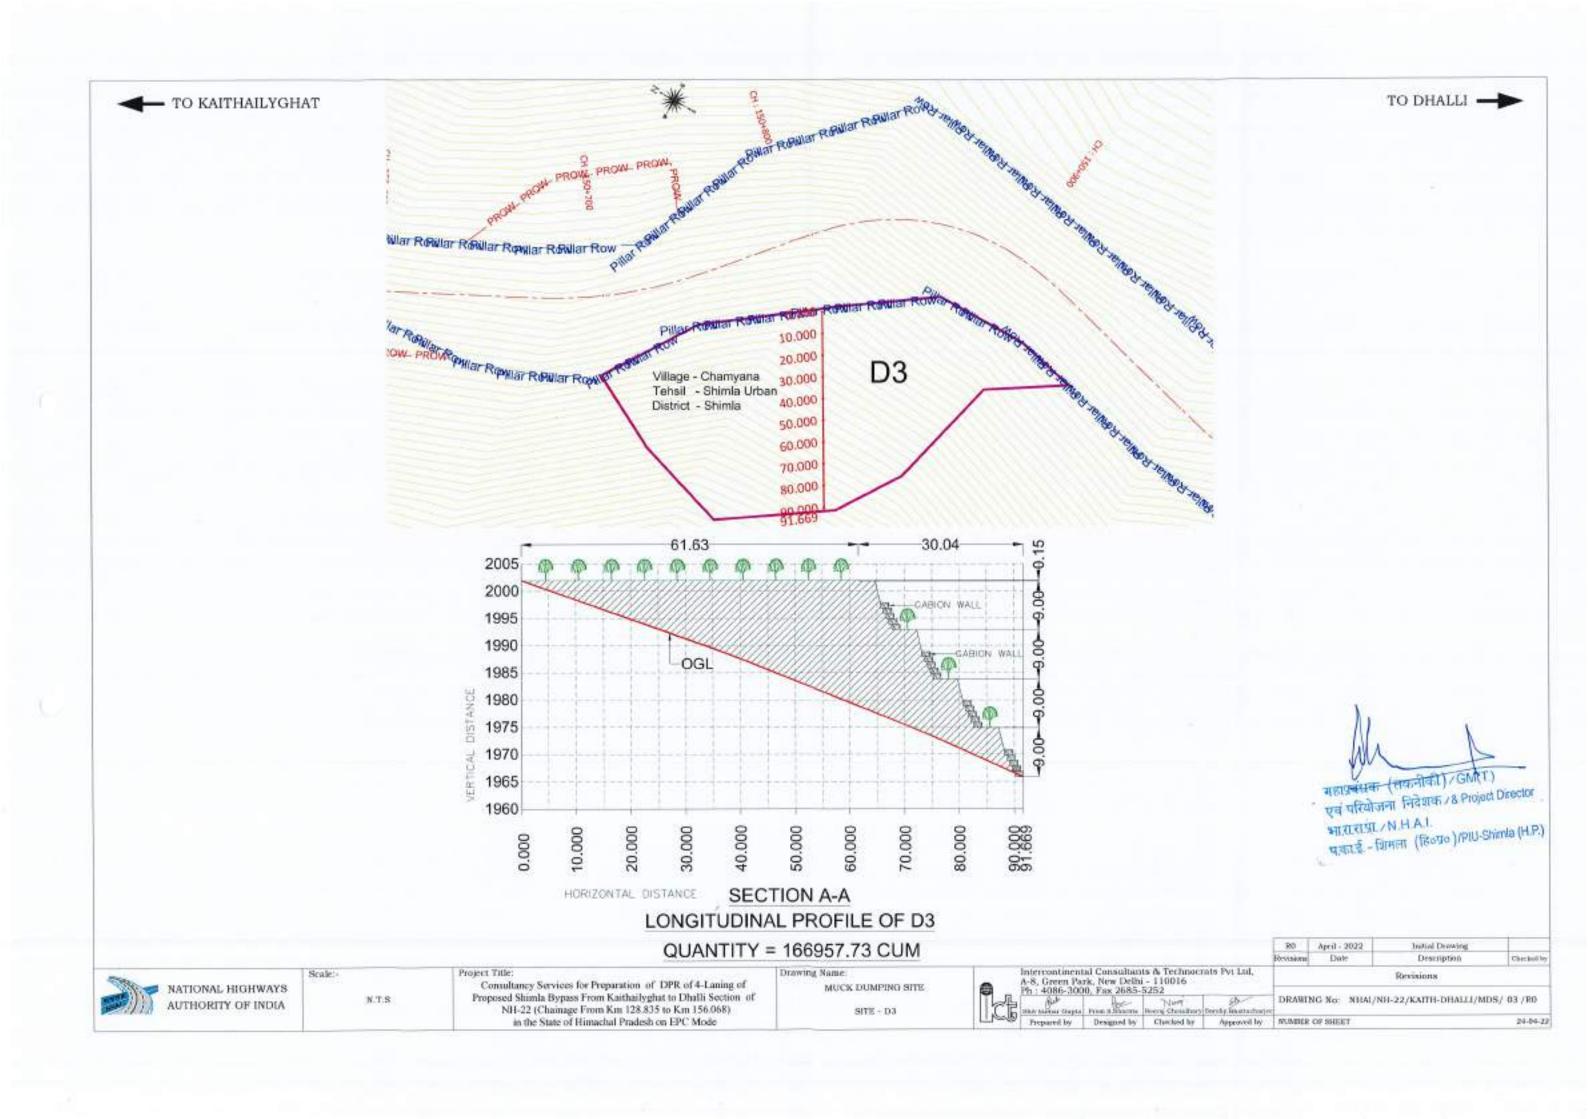

# B-2.3 Village wise breakup

|      | Villages                        | wise breakup     |                         |                                    |
|------|---------------------------------|------------------|-------------------------|------------------------------------|
| S.no | Village                         | Forest Land(ha.) | Non-Forest<br>Land(ha.) |                                    |
| 1    | Banredu                         | .0               | 1,1007                  |                                    |
| 2    | Chamyana                        | 0.8861           | 0.4743                  |                                    |
| 3    | Dhalli                          | 0                | 0.4822                  | Ma .                               |
| 4    | Jungal Mehfuja Mehduda Ganoti   | 0.7869           | 0                       | W.                                 |
| 5    | Jungal Mehfuja Mehduda Mashobra | 1.5136           | 1.8188                  | The second                         |
| 6    | Kamali                          | 0.0151           | ० वा मानुवा अवस         |                                    |
| 7    | LambiDhar                       | 0.4558           | 2.83हा परियोज           | न्सा निवंजन्त / & Project Director |
| В    | Malyana-I                       | 0.236            | 0.29881, रा.पा.         | N.H.A.I.                           |
| 9    | Mevag                           | 0.6383           | 0.9139                  | THE (Boso)/PIU-Shimla (H.P.)       |

|    | Total                 | 19.1788 | 32.5117 |
|----|-----------------------|---------|---------|
| 36 | T5 Lambidhar          | 0       | 0.8104  |
| 35 | TS Upmahal Tila       | 0       | 0.2763  |
| 34 | T4 Banredu            | 0       | 0.3086  |
| 33 | T4 Upmhal Chalounti   | 0       | 0.6761  |
| 32 | T3 Upmahal Tila       | 0       | 1.9936  |
| 31 | T3 Upmhal Chalounti   | 0       | 1.7912  |
| 30 | T3 Sanjauli Bazar     | 0       | 1.3841  |
| 29 | T3 Saganti            | 0       | 0.4273  |
| 28 | T3 Shanti Vihar       | 0       | 1.8705  |
| 27 | T3 Kamla Nagar        | 0       | 3.0184  |
| 26 | T3 Chamyana           | 0.01    | 0.635   |
| 25 | T3 Chhakdyal          | 0.0535  | 0,8379  |
| 24 | T3 Mevag              | 0.078   | 1.1564  |
| 23 | D10 Up MahalChalaunti | 0       | 0.366   |
| 22 | D9 LambiDhar          | 0,0812  | 0,1103  |
| 21 | DB UP Mahaffilla      | 0.8559  | 0.9499  |
| 20 | D7 Up MahalChalaunti  | 0       | 0.4026  |
| 19 | D6 Meyag              | 1.0972  | 0       |
| 18 | D5 Mevag              | 1,0866  | 0,3758  |
| 17 | D4 Shurala            | 3.071   | 0       |
| 16 | D3 Chamyana           | 0.808   | 0       |
| 15 | D2 Shehnan            | 0.2781  | .0      |
| 14 | D1 Malyana            | 1.2633  | 0.8443  |
| 13 | Úp MahalChalaunti     | 0.0076  | 2.1091  |
| 12 | UP MahalTilla         | 0.5452  | 3,5655  |
| 11 | Shakral               | 0.0126  | 0.0117  |

# B-2.4 Component wise breakup

| - 3  | Component wise breakup |                  |                         |
|------|------------------------|------------------|-------------------------|
| S.no | Component              | Forest Land(ha.) | Non-Forest<br>Land(ha.) |
| 1    | Road                   | 10,496           | 14.2769                 |
| 2    | Muck Disposal Sites    | 8.5413           | 3.0489                  |
| 3    | Tunnels                | 0.1415           | 15.18585                |
|      | Total                  | 19.1788          | 32.51165                |