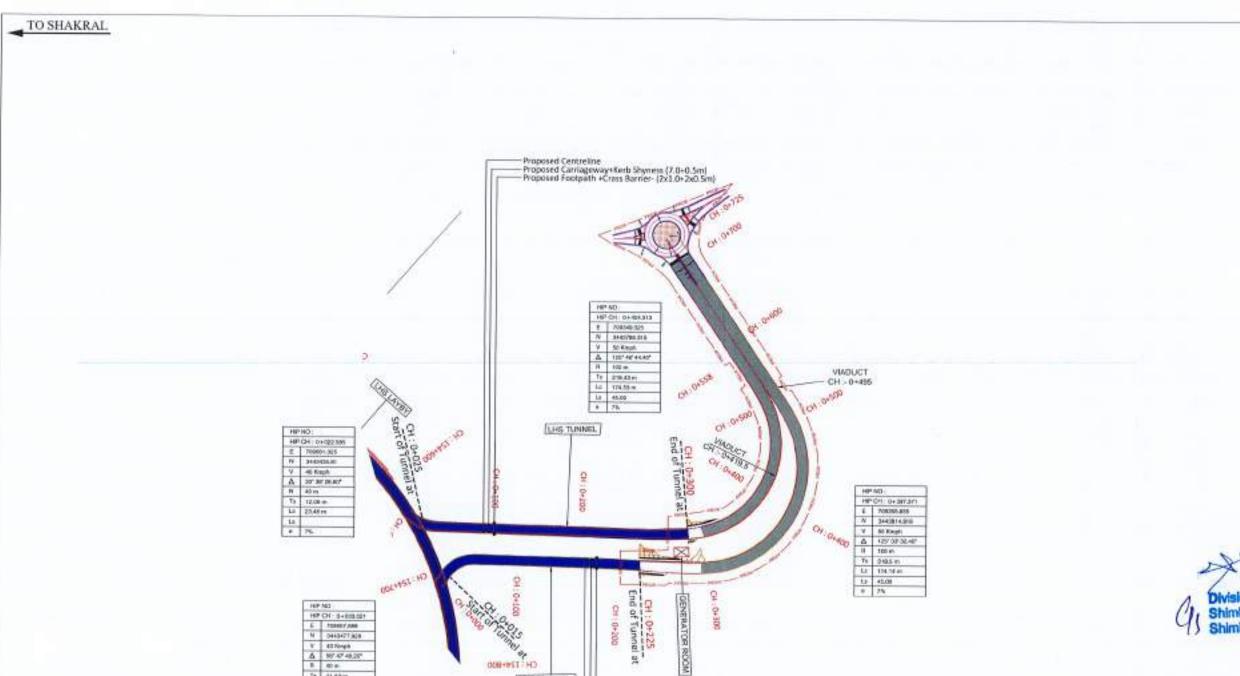

# PART-1

| 1. | Project Details                                                                           |                                                                                                                                                                                                                                                                                                                                                                                                       |                                                                                                                                                                                                                                                                                                                                                                                                                                                                                                                                                                                                                                                                                                                                                                   |
|----|-------------------------------------------------------------------------------------------|-------------------------------------------------------------------------------------------------------------------------------------------------------------------------------------------------------------------------------------------------------------------------------------------------------------------------------------------------------------------------------------------------------|-------------------------------------------------------------------------------------------------------------------------------------------------------------------------------------------------------------------------------------------------------------------------------------------------------------------------------------------------------------------------------------------------------------------------------------------------------------------------------------------------------------------------------------------------------------------------------------------------------------------------------------------------------------------------------------------------------------------------------------------------------------------|
|    | Short narrative of the proposal and project/scheme for which the forest land is required. | of Road Transport & Hi been entrusted with the NH-05 (old NH-22) from in the State of Himachal divided into two package Package-II starts from S at km 156+560. The de Km.  The section of existing N through congested Shiml heavily built-up area and will involve large scal properties. Four laning o progress. Hence to main to provide a 4 lane bypas from Shakral Village to I Dhalli section. | Authority of India (NHAI) under the Ministry ghways (MoRT&H), Government of India has assignment of construction of four laning on Kaithlighat to Dhalli Section (Shimla Bypass Pradesh through Hybrid Annuity mode and it es. The project road of Shimla Bypass (NH-22 hakral at km 146+300 and terminates at Dhall sign length of proposed project road is 10.985.  H-22 between Kaithlighat and Dhalli is passing a town. This existing section is passing through it is not possible to widen it to four lanes as it is acquisition of residential and commercia f NH-22 from Solan to Kaithlighat is already in tain continuity of traffic capacity, it is required is from Kaithlighat to Dhalli, and the Package I Dhalli is a part of this Kaithlighat to |
|    |                                                                                           | Item                                                                                                                                                                                                                                                                                                                                                                                                  | Improvement Proposal                                                                                                                                                                                                                                                                                                                                                                                                                                                                                                                                                                                                                                                                                                                                              |
|    |                                                                                           | Design Length                                                                                                                                                                                                                                                                                                                                                                                         | 10.985 Km (including Shimla<br>Connectivity of 725 m)                                                                                                                                                                                                                                                                                                                                                                                                                                                                                                                                                                                                                                                                                                             |
|    |                                                                                           | Major Bridge (4 lane)                                                                                                                                                                                                                                                                                                                                                                                 | 01 no.                                                                                                                                                                                                                                                                                                                                                                                                                                                                                                                                                                                                                                                                                                                                                            |
|    |                                                                                           | Minor Bridge (4 lane)                                                                                                                                                                                                                                                                                                                                                                                 | 01 no.                                                                                                                                                                                                                                                                                                                                                                                                                                                                                                                                                                                                                                                                                                                                                            |
|    |                                                                                           | Viaduct (4 lane)                                                                                                                                                                                                                                                                                                                                                                                      | 05 nos.                                                                                                                                                                                                                                                                                                                                                                                                                                                                                                                                                                                                                                                                                                                                                           |
|    |                                                                                           | Major Junctions                                                                                                                                                                                                                                                                                                                                                                                       | 3 по.                                                                                                                                                                                                                                                                                                                                                                                                                                                                                                                                                                                                                                                                                                                                                             |
|    |                                                                                           | Minor Junction                                                                                                                                                                                                                                                                                                                                                                                        | l no.                                                                                                                                                                                                                                                                                                                                                                                                                                                                                                                                                                                                                                                                                                                                                             |
|    |                                                                                           | Culverts                                                                                                                                                                                                                                                                                                                                                                                              | Box Culverts: 29 nos. Pipe Culverts at the junction locations: 8 nos.                                                                                                                                                                                                                                                                                                                                                                                                                                                                                                                                                                                                                                                                                             |
|    |                                                                                           | Tunnel                                                                                                                                                                                                                                                                                                                                                                                                | 3 nos. New 2 lane Twin Tube Tunnels                                                                                                                                                                                                                                                                                                                                                                                                                                                                                                                                                                                                                                                                                                                               |
|    |                                                                                           | Project road length in Shi                                                                                                                                                                                                                                                                                                                                                                            | mla (Urban) Forest division is 0.835 km.                                                                                                                                                                                                                                                                                                                                                                                                                                                                                                                                                                                                                                                                                                                          |