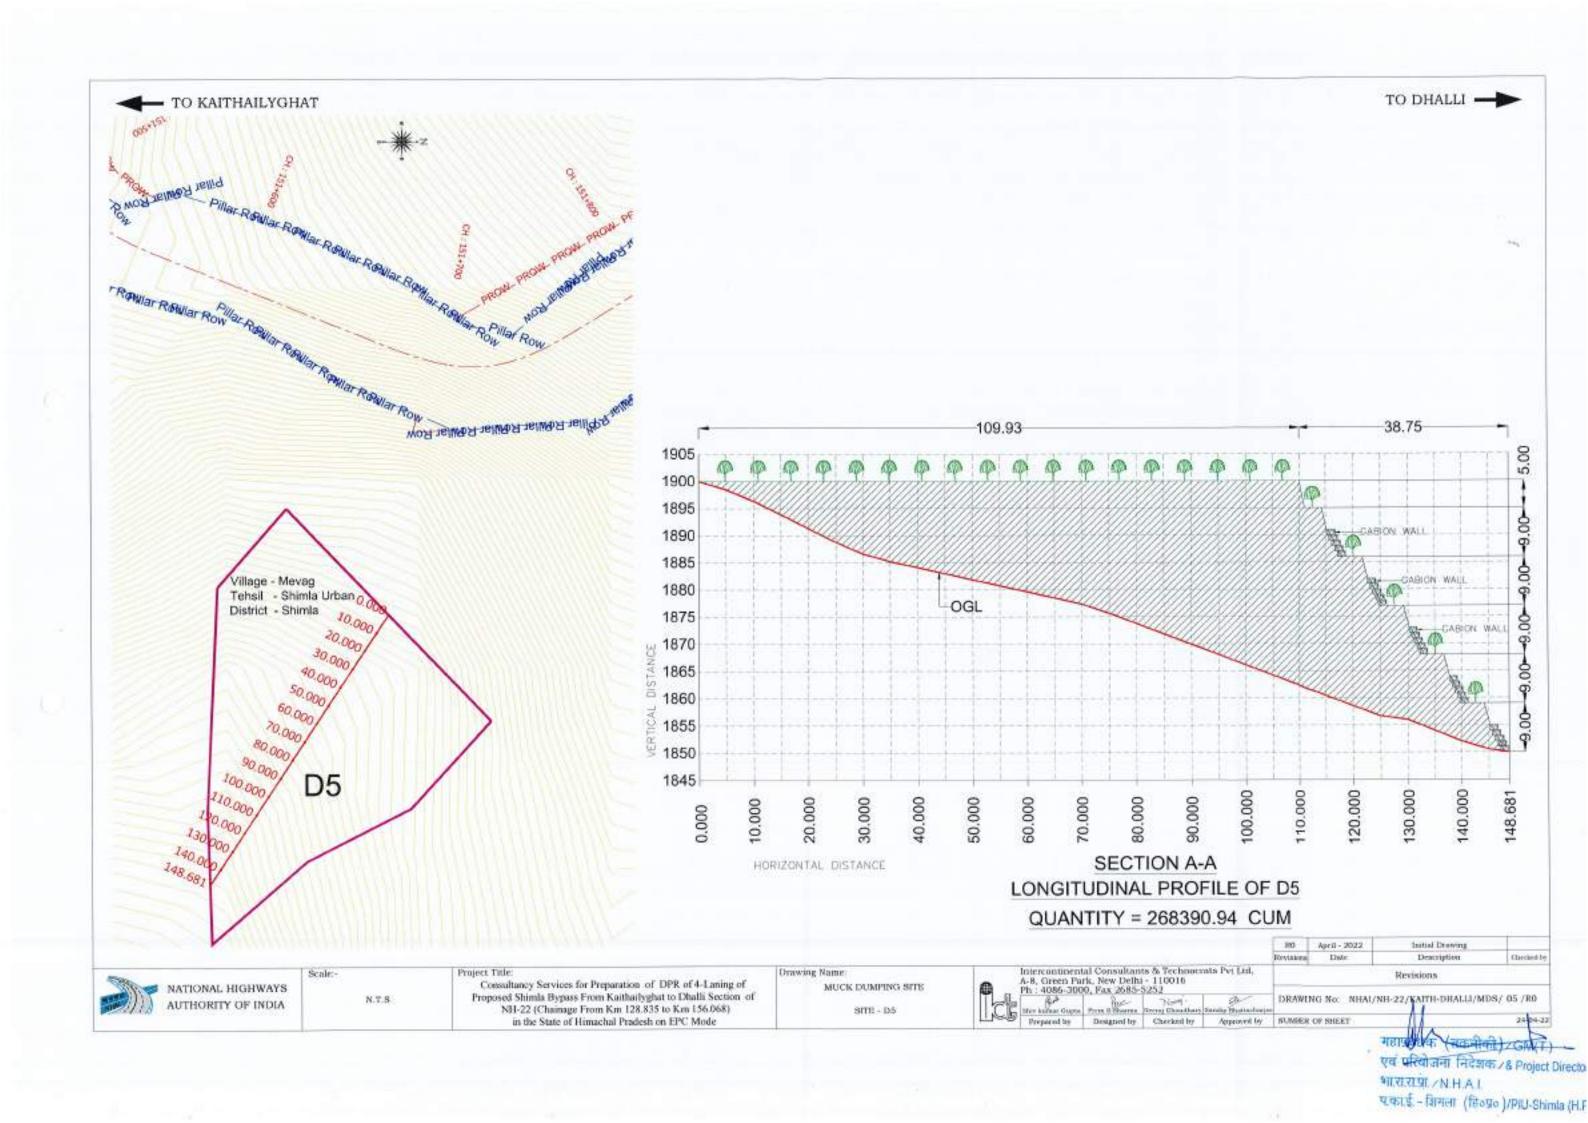

# B-2.4 Component wise breakup

| - 3  | Component wise breakup |                  |                         |
|------|------------------------|------------------|-------------------------|
| S.no | Component              | Forest Land(ha.) | Non-Forest<br>Land(ha.) |
| 1    | Road                   | 10,496           | 14.2769                 |
| 2    | Muck Disposal Sites    | 8.5413           | 3.0489                  |
| 3    | Tunnels                | 0.1415           | 15.18585                |
|      | Total                  | 19.1788          | 32.51165                |