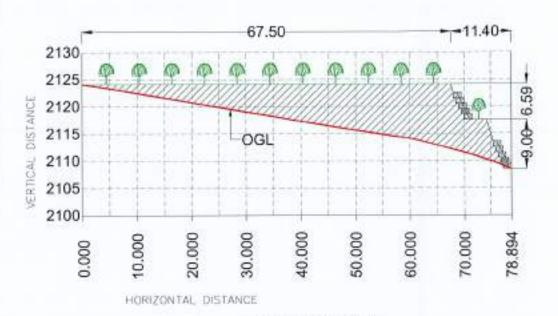

# B-2.4 Component wise breakup

| - 3  | Component wise breakup |                  |                         |
|------|------------------------|------------------|-------------------------|
| S.no | Component              | Forest Land(ha.) | Non-Forest<br>Land(ha.) |
| 1    | Road                   | 10,496           | 14.2769                 |
| 2    | Muck Disposal Sites    | 8.5413           | 3.0489                  |
| 3    | Tunnels                | 0.1415           | 15.18585                |
|      | Total                  | 19.1788          | 32.51165                |