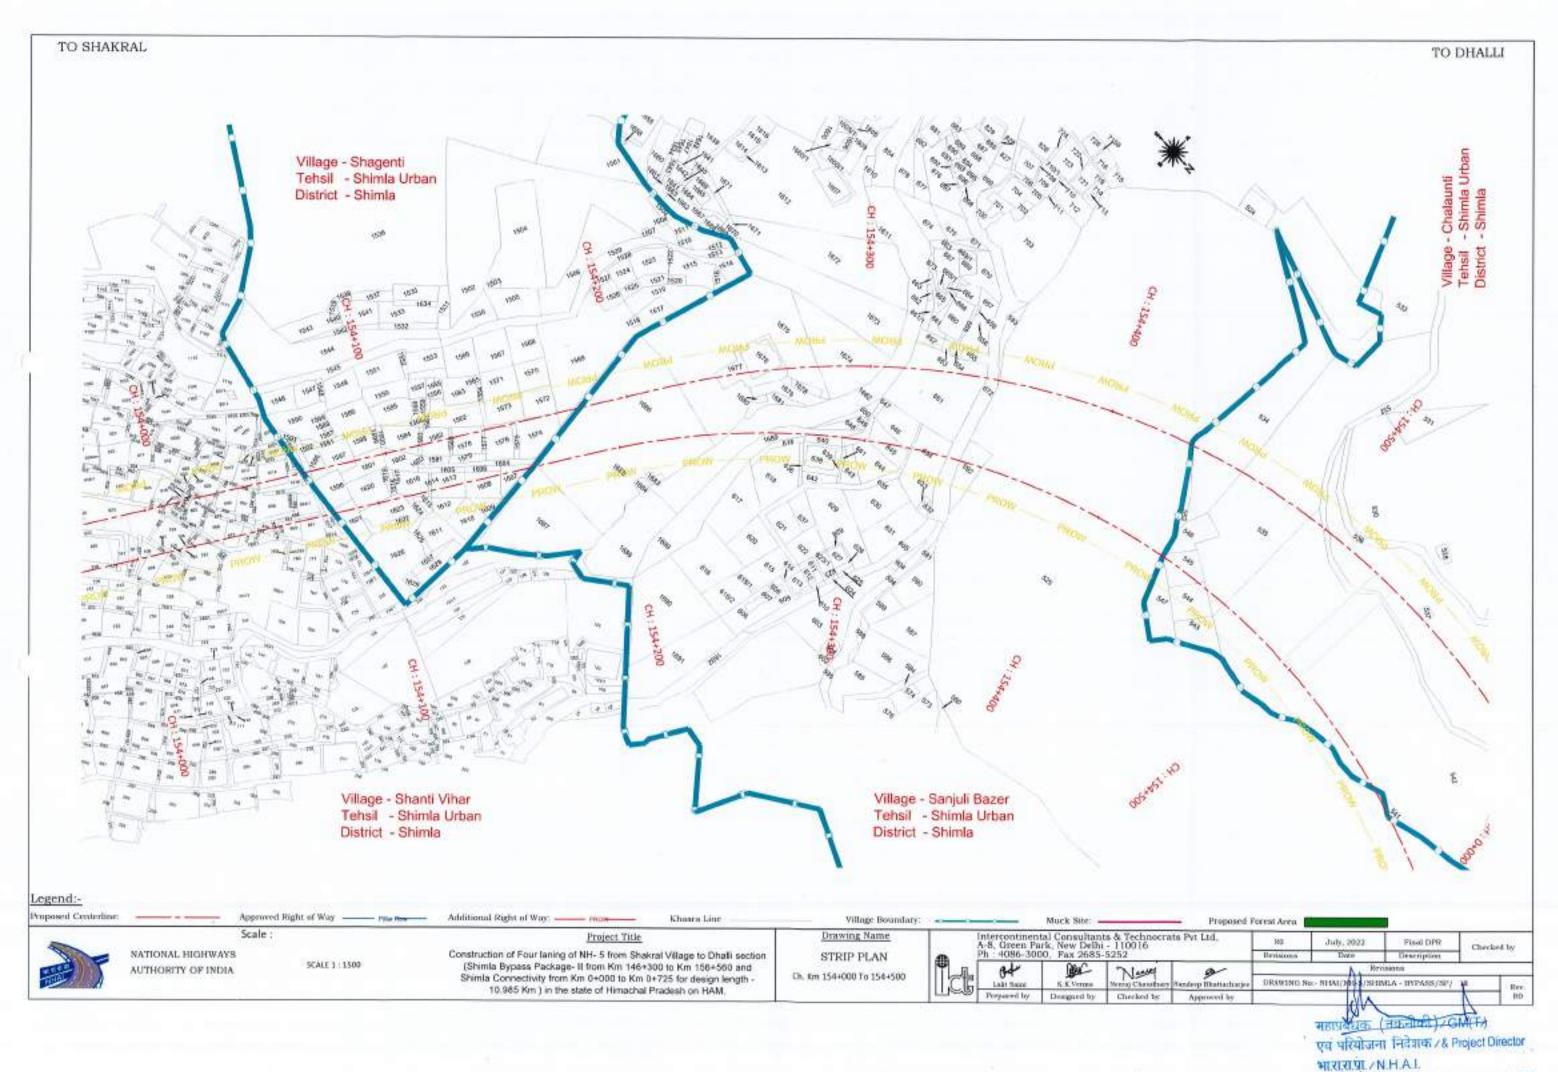

### DEMAND LETTER

The Package II of Shimla Bypass starts from Shakral Village at Km.146+300 and ends at Km.156+560 at Dhalli. This Package also includes Shimla Link Connectivity of about 725 metres. Stage II approval for forest diversion proposal of the entire section from Kaithlighat to Dhalli (Chainage from Km. 128.835 to Km. 156.560) for 40.3 ha. was obtained by NHAI vide MOEF&CC, Dehradun letter dated 15.09.2017.

However, some additional forest land of approximate area 19.1788 Ha is required to be diverted for four laning of proposed Shimla Bypass from Shakral to Dhalli Section for the following purposes:

- Dumping sites for muck disposal.
- (ii) Diversion of land over Tunnels
- (iii) Four laning of structures against 2-lane in previous project.
- (iv) Slope protection measures at fragile hill strata locations.
- Minor modifications in the alignment for improving geometry of Highway.
- (vi) Previous acquired area under Private Classified Forest
- (vii) Proposed Access Roads