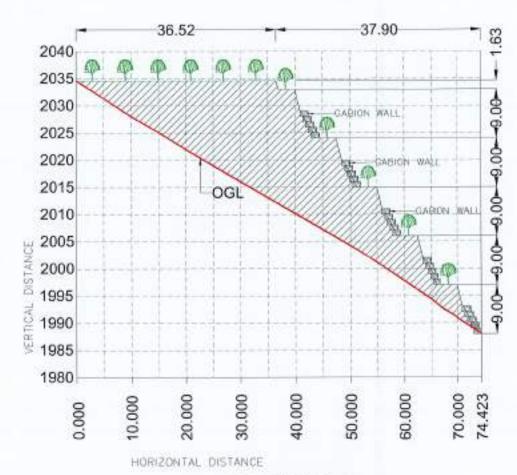

# B-2.4 Component wise breakup

| - 3  | Component wise breakup |                  |                         |
|------|------------------------|------------------|-------------------------|
| S.no | Component              | Forest Land(ha.) | Non-Forest<br>Land(ha.) |
| 1    | Road                   | 10,496           | 14.2769                 |
| 2    | Muck Disposal Sites    | 8.5413           | 3.0489                  |
| 3    | Tunnels                | 0.1415           | 15.18585                |
|      | Total                  | 19.1788          | 32.51165                |