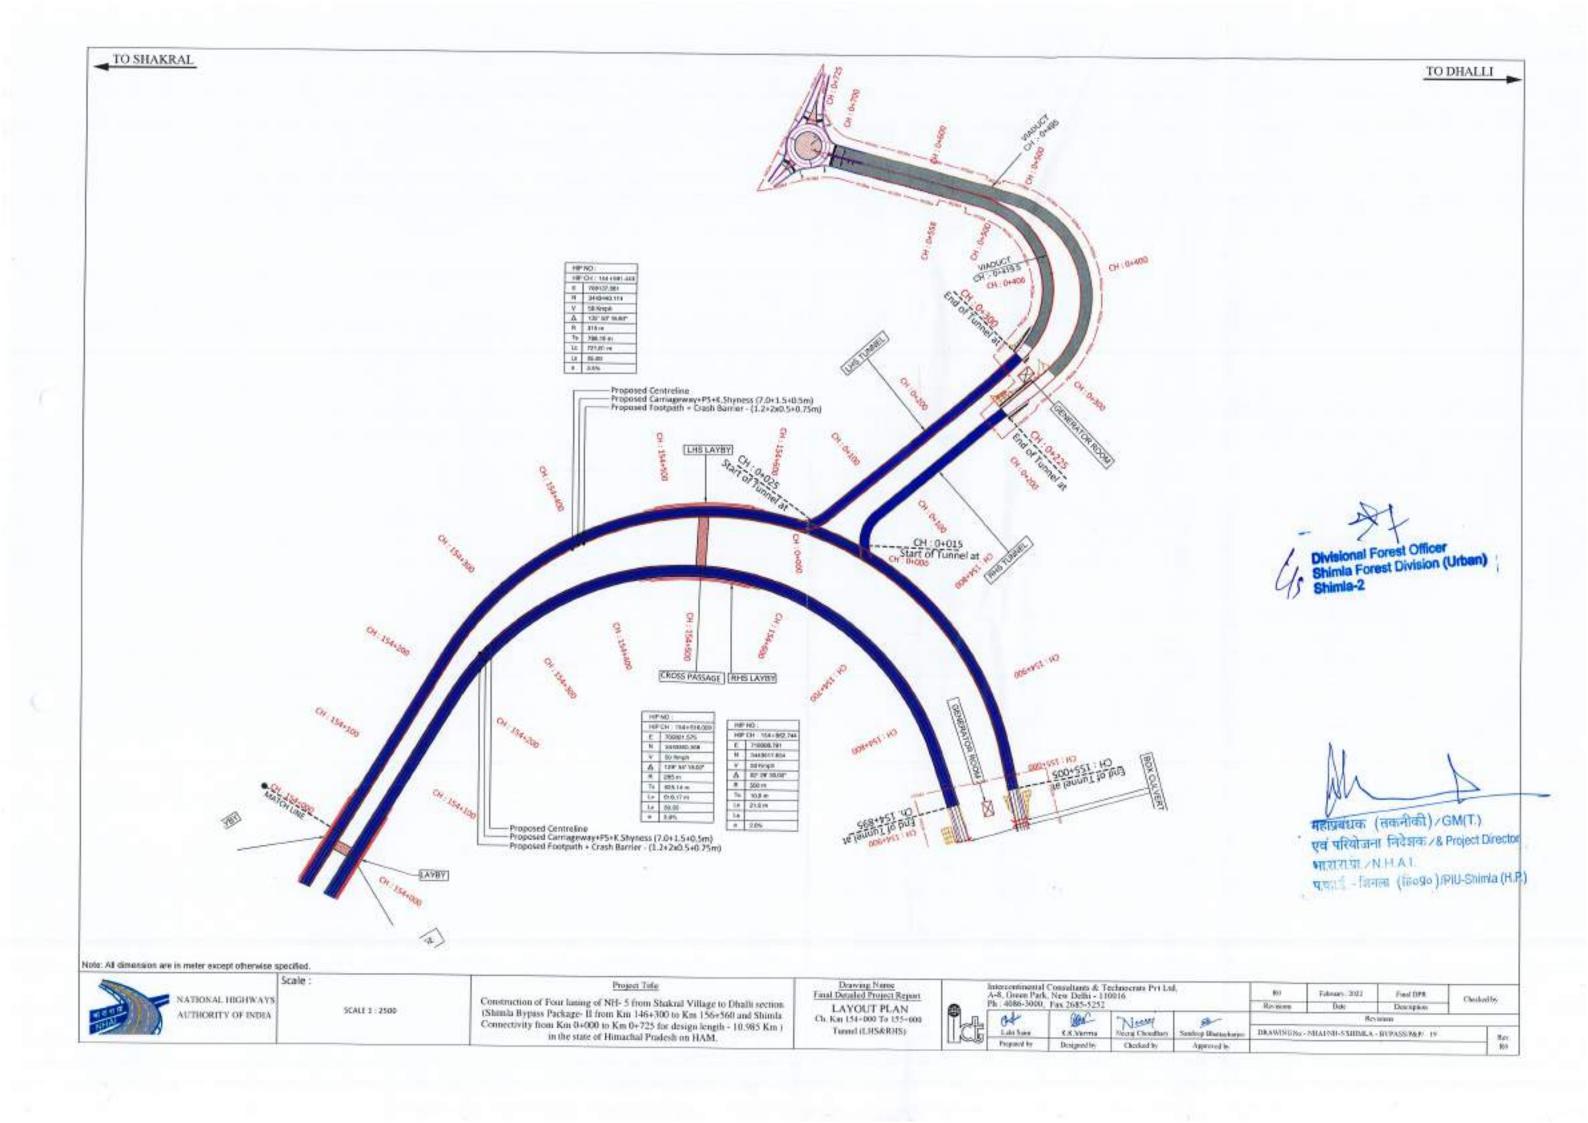

# PART-1

| 1. | Project Details                                                                           |                                                                                                                                                                                                                                                                                                                                                                                                       |                                                                                                                                                                                                                                                                                                                                                                                                                                                                                                                                                                                                                                                                                                                                                                   |
|----|-------------------------------------------------------------------------------------------|-------------------------------------------------------------------------------------------------------------------------------------------------------------------------------------------------------------------------------------------------------------------------------------------------------------------------------------------------------------------------------------------------------|-------------------------------------------------------------------------------------------------------------------------------------------------------------------------------------------------------------------------------------------------------------------------------------------------------------------------------------------------------------------------------------------------------------------------------------------------------------------------------------------------------------------------------------------------------------------------------------------------------------------------------------------------------------------------------------------------------------------------------------------------------------------|
|    | Short narrative of the proposal and project/scheme for which the forest land is required. | of Road Transport & Hi been entrusted with the NH-05 (old NH-22) from in the State of Himachal divided into two package Package-II starts from S at km 156+560. The de Km.  The section of existing N through congested Shiml heavily built-up area and will involve large scal properties. Four laning o progress. Hence to main to provide a 4 lane bypas from Shakral Village to I Dhalli section. | Authority of India (NHAI) under the Ministry ghways (MoRT&H), Government of India has assignment of construction of four laning on Kaithlighat to Dhalli Section (Shimla Bypass Pradesh through Hybrid Annuity mode and it es. The project road of Shimla Bypass (NH-22 hakral at km 146+300 and terminates at Dhall sign length of proposed project road is 10.985.  H-22 between Kaithlighat and Dhalli is passing a town. This existing section is passing through it is not possible to widen it to four lanes as it is acquisition of residential and commercia f NH-22 from Solan to Kaithlighat is already in tain continuity of traffic capacity, it is required is from Kaithlighat to Dhalli, and the Package I Dhalli is a part of this Kaithlighat to |
|    |                                                                                           | Item                                                                                                                                                                                                                                                                                                                                                                                                  | Improvement Proposal                                                                                                                                                                                                                                                                                                                                                                                                                                                                                                                                                                                                                                                                                                                                              |
|    |                                                                                           | Design Length                                                                                                                                                                                                                                                                                                                                                                                         | 10.985 Km (including Shimla<br>Connectivity of 725 m)                                                                                                                                                                                                                                                                                                                                                                                                                                                                                                                                                                                                                                                                                                             |
|    |                                                                                           | Major Bridge (4 lane)                                                                                                                                                                                                                                                                                                                                                                                 | 01 no.                                                                                                                                                                                                                                                                                                                                                                                                                                                                                                                                                                                                                                                                                                                                                            |
|    |                                                                                           | Minor Bridge (4 lane)                                                                                                                                                                                                                                                                                                                                                                                 | 01 no.                                                                                                                                                                                                                                                                                                                                                                                                                                                                                                                                                                                                                                                                                                                                                            |
|    |                                                                                           | Viaduct (4 lane)                                                                                                                                                                                                                                                                                                                                                                                      | 05 nos.                                                                                                                                                                                                                                                                                                                                                                                                                                                                                                                                                                                                                                                                                                                                                           |
|    |                                                                                           | Major Junctions                                                                                                                                                                                                                                                                                                                                                                                       | 3 по.                                                                                                                                                                                                                                                                                                                                                                                                                                                                                                                                                                                                                                                                                                                                                             |
|    |                                                                                           | Minor Junction                                                                                                                                                                                                                                                                                                                                                                                        | l no.                                                                                                                                                                                                                                                                                                                                                                                                                                                                                                                                                                                                                                                                                                                                                             |
|    |                                                                                           | Culverts                                                                                                                                                                                                                                                                                                                                                                                              | Box Culverts: 29 nos. Pipe Culverts at the junction locations: 8 nos.                                                                                                                                                                                                                                                                                                                                                                                                                                                                                                                                                                                                                                                                                             |
|    |                                                                                           | Tunnel                                                                                                                                                                                                                                                                                                                                                                                                | 3 nos. New 2 lane Twin Tube Tunnels                                                                                                                                                                                                                                                                                                                                                                                                                                                                                                                                                                                                                                                                                                                               |
|    |                                                                                           | Project road length in Shi                                                                                                                                                                                                                                                                                                                                                                            | mla (Urban) Forest division is 0.835 km.                                                                                                                                                                                                                                                                                                                                                                                                                                                                                                                                                                                                                                                                                                                          |