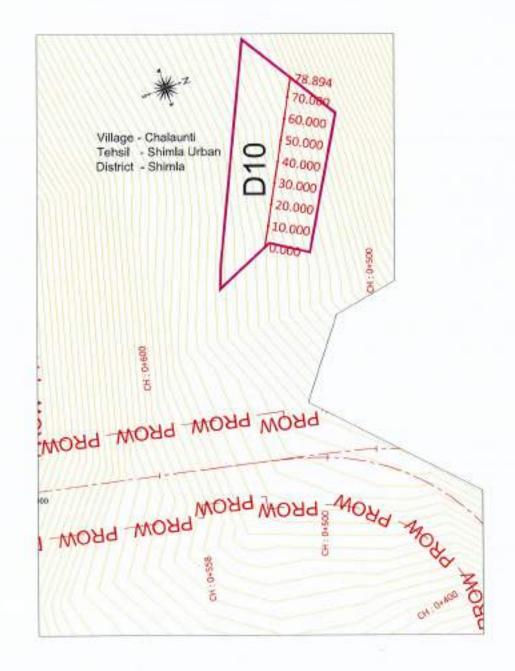

# B-2.4 Component wise breakup

| - 3  | Component wise breakup |                  |                         |
|------|------------------------|------------------|-------------------------|
| S.no | Component              | Forest Land(ha.) | Non-Forest<br>Land(ha.) |
| 1    | Road                   | 10,496           | 14.2769                 |
| 2    | Muck Disposal Sites    | 8.5413           | 3.0489                  |
| 3    | Tunnels                | 0.1415           | 15.18585                |
|      | Total                  | 19.1788          | 32.51165                |