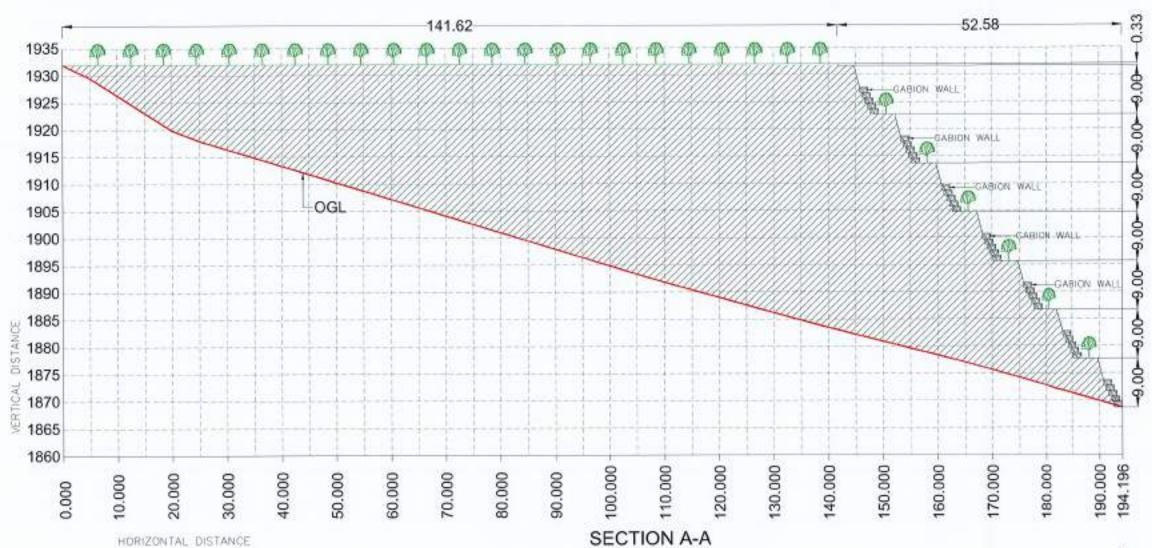

# B-2.4 Component wise breakup

| - 3  | Component wise breakup |                  |                         |
|------|------------------------|------------------|-------------------------|
| S.no | Component              | Forest Land(ha.) | Non-Forest<br>Land(ha.) |
| 1    | Road                   | 10,496           | 14.2769                 |
| 2    | Muck Disposal Sites    | 8.5413           | 3.0489                  |
| 3    | Tunnels                | 0.1415           | 15.18585                |
|      | Total                  | 19.1788          | 32.51165                |