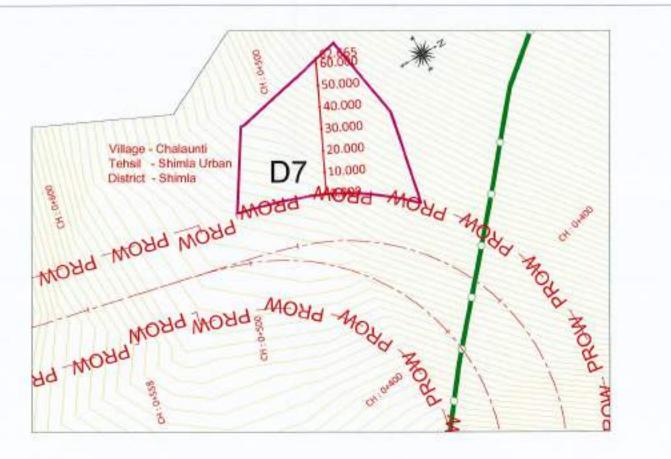

# B-2.4 Component wise breakup

| - 3  | Component wise breakup |                  |                         |
|------|------------------------|------------------|-------------------------|
| S.no | Component              | Forest Land(ha.) | Non-Forest<br>Land(ha.) |
| 1    | Road                   | 10,496           | 14.2769                 |
| 2    | Muck Disposal Sites    | 8.5413           | 3.0489                  |
| 3    | Tunnels                | 0.1415           | 15.18585                |
|      | Total                  | 19.1788          | 32.51165                |