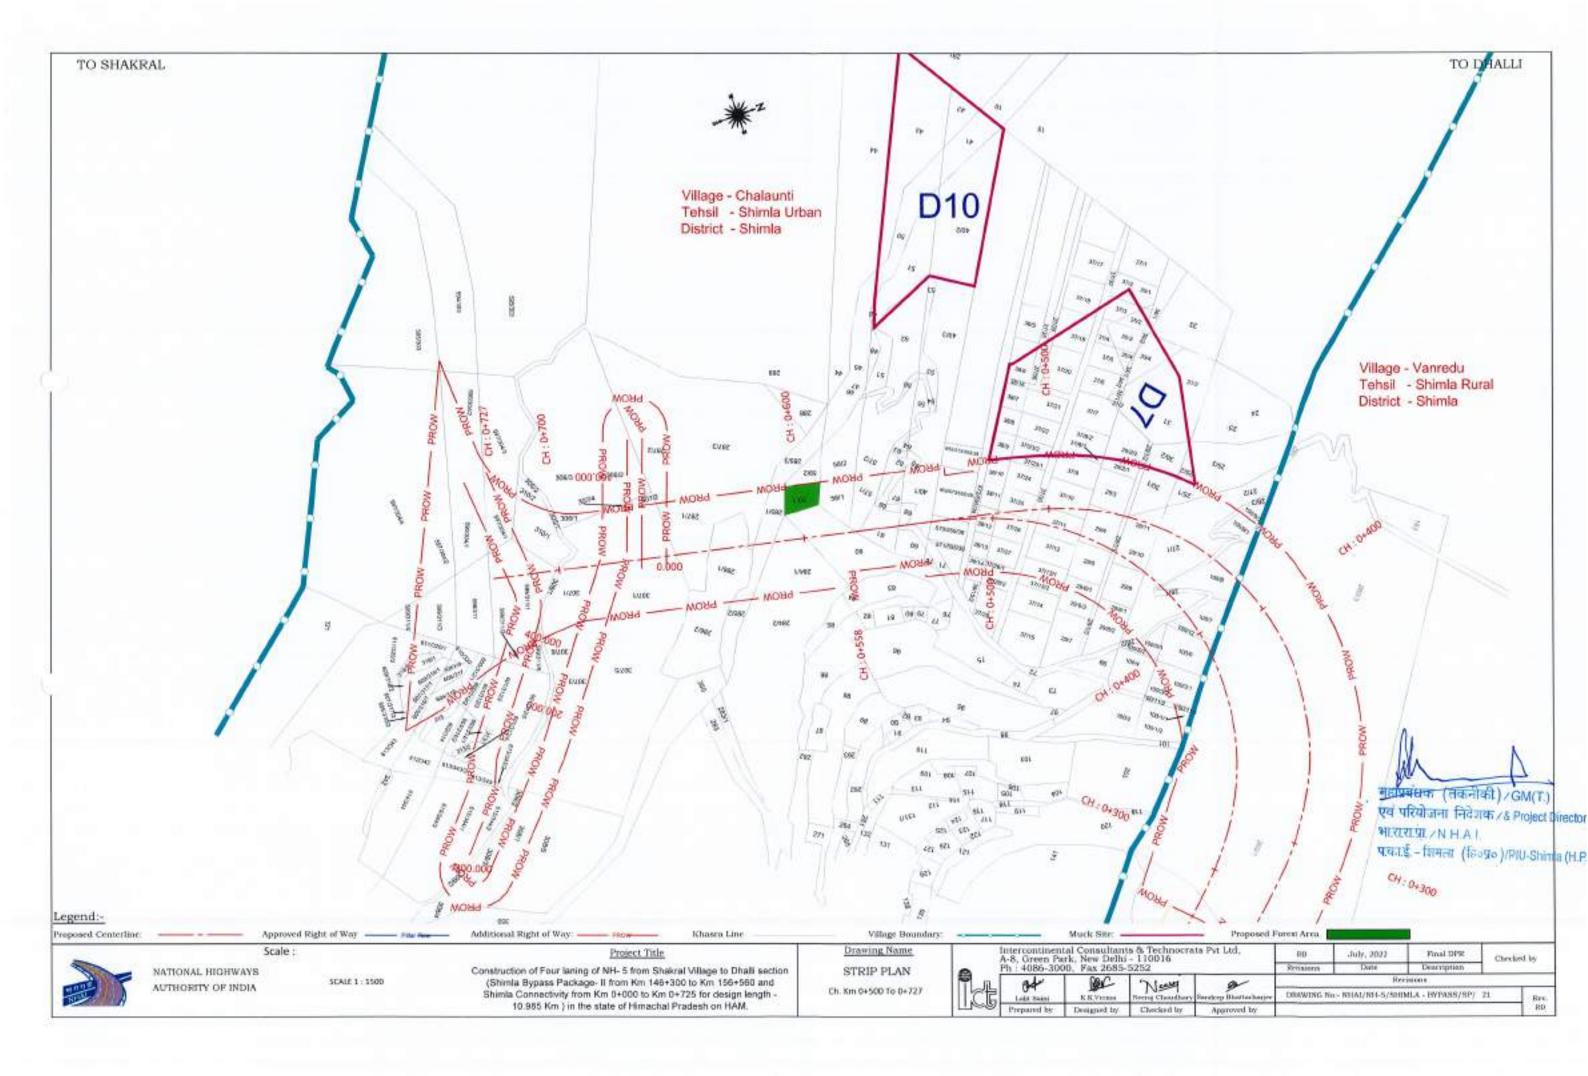

# B-2.3 Village wise breakup

|      | Villages                        | wise breakup     |                         |                                    |
|------|---------------------------------|------------------|-------------------------|------------------------------------|
| S.no | Village                         | Forest Land(ha.) | Non-Forest<br>Land(ha.) |                                    |
| 1    | Banredu                         | .0               | 1,1007                  |                                    |
| 2    | Chamyana                        | 0.8861           | 0.4743                  |                                    |
| 3    | Dhalli                          | 0                | 0.4822                  | Ma .                               |
| 4    | Jungal Mehfuja Mehduda Ganoti   | 0.7869           | 0                       | W.                                 |
| 5    | Jungal Mehfuja Mehduda Mashobra | 1.5136           | 1.8188                  | The second                         |
| 6    | Kamali                          | 0.0151           | ० वा मानुवा अवस         |                                    |
| 7    | LambiDhar                       | 0.4558           | 2.83हा परियोज           | न्सा निवंजन्त / & Project Director |
| В    | Malyana-I                       | 0.236            | 0.29881, रा.पा.         | N.H.A.I.                           |
| 9    | Mevag                           | 0.6383           | 0.9139                  | THE (Boso)/PIU-Shimla (H.P.)       |

|    | Total                 | 19.1788 | 32.5117 |
|----|-----------------------|---------|---------|
| 36 | T5 Lambidhar          | 0       | 0.8104  |
| 35 | TS Upmahal Tila       | 0       | 0.2763  |
| 34 | T4 Banredu            | 0       | 0.3086  |
| 33 | T4 Upmhal Chalounti   | 0       | 0.6761  |
| 32 | T3 Upmahal Tila       | 0       | 1.9936  |
| 31 | T3 Upmhal Chalounti   | 0       | 1.7912  |
| 30 | T3 Sanjauli Bazar     | 0       | 1.3841  |
| 29 | T3 Saganti            | 0       | 0.4273  |
| 28 | T3 Shanti Vihar       | 0       | 1.8705  |
| 27 | T3 Kamla Nagar        | 0       | 3.0184  |
| 26 | T3 Chamyana           | 0.01    | 0.635   |
| 25 | T3 Chhakdyal          | 0.0535  | 0,8379  |
| 24 | T3 Mevag              | 0.078   | 1.1564  |
| 23 | D10 Up MahalChalaunti | 0       | 0.366   |
| 22 | D9 LambiDhar          | 0,0812  | 0,1103  |
| 21 | DB UP Mahaffilla      | 0.8559  | 0.9499  |
| 20 | D7 Up MahalChalaunti  | 0       | 0.4026  |
| 19 | D6 Meyag              | 1.0972  | 0       |
| 18 | D5 Mevag              | 1,0866  | 0,3758  |
| 17 | D4 Shurala            | 3.071   | 0       |
| 16 | D3 Chamyana           | 0.808   | 0       |
| 15 | D2 Shehnan            | 0.2781  | .0      |
| 14 | D1 Malyana            | 1.2633  | 0.8443  |
| 13 | Úp MahalChalaunti     | 0.0076  | 2.1091  |
| 12 | UP MahalTilla         | 0.5452  | 3,5655  |
| 11 | Shakral               | 0.0126  | 0.0117  |