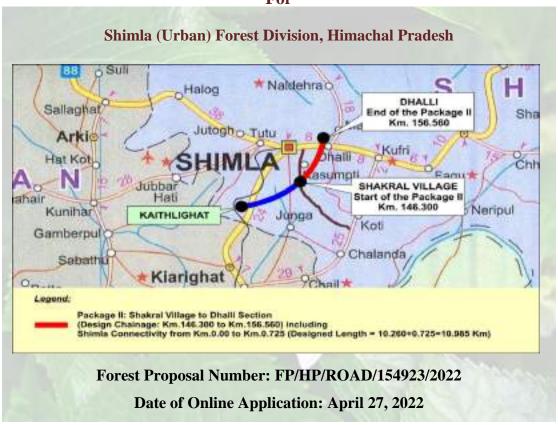

### DEMAND LETTER

The Package II of Shimla Bypass starts from Shakral Village at Km.146+300 and ends at Km.156+560 at Dhalli. This Package also includes Shimla Link Connectivity of about 725 metres. Stage II approval for forest diversion proposal of the entire section from Kaithlighat to Dhalli (Chainage from Km. 128.835 to Km. 156.560) for 40.3 ha. was obtained by NHAI vide MOEF&CC, Dehradun letter dated 15.09.2017.

However, some additional forest land of approximate area 19.1788 Ha is required to be diverted for four laning of proposed Shimla Bypass from Shakral to Dhalli Section for the following purposes:

- Dumping sites for muck disposal.
- (ii) Diversion of land over Tunnels
- (iii) Four laning of structures against 2-lane in previous project.
- (iv) Slope protection measures at fragile hill strata locations.
- Minor modifications in the alignment for improving geometry of Highway.
- (vi) Previous acquired area under Private Classified Forest
- (vii) Proposed Access Roads