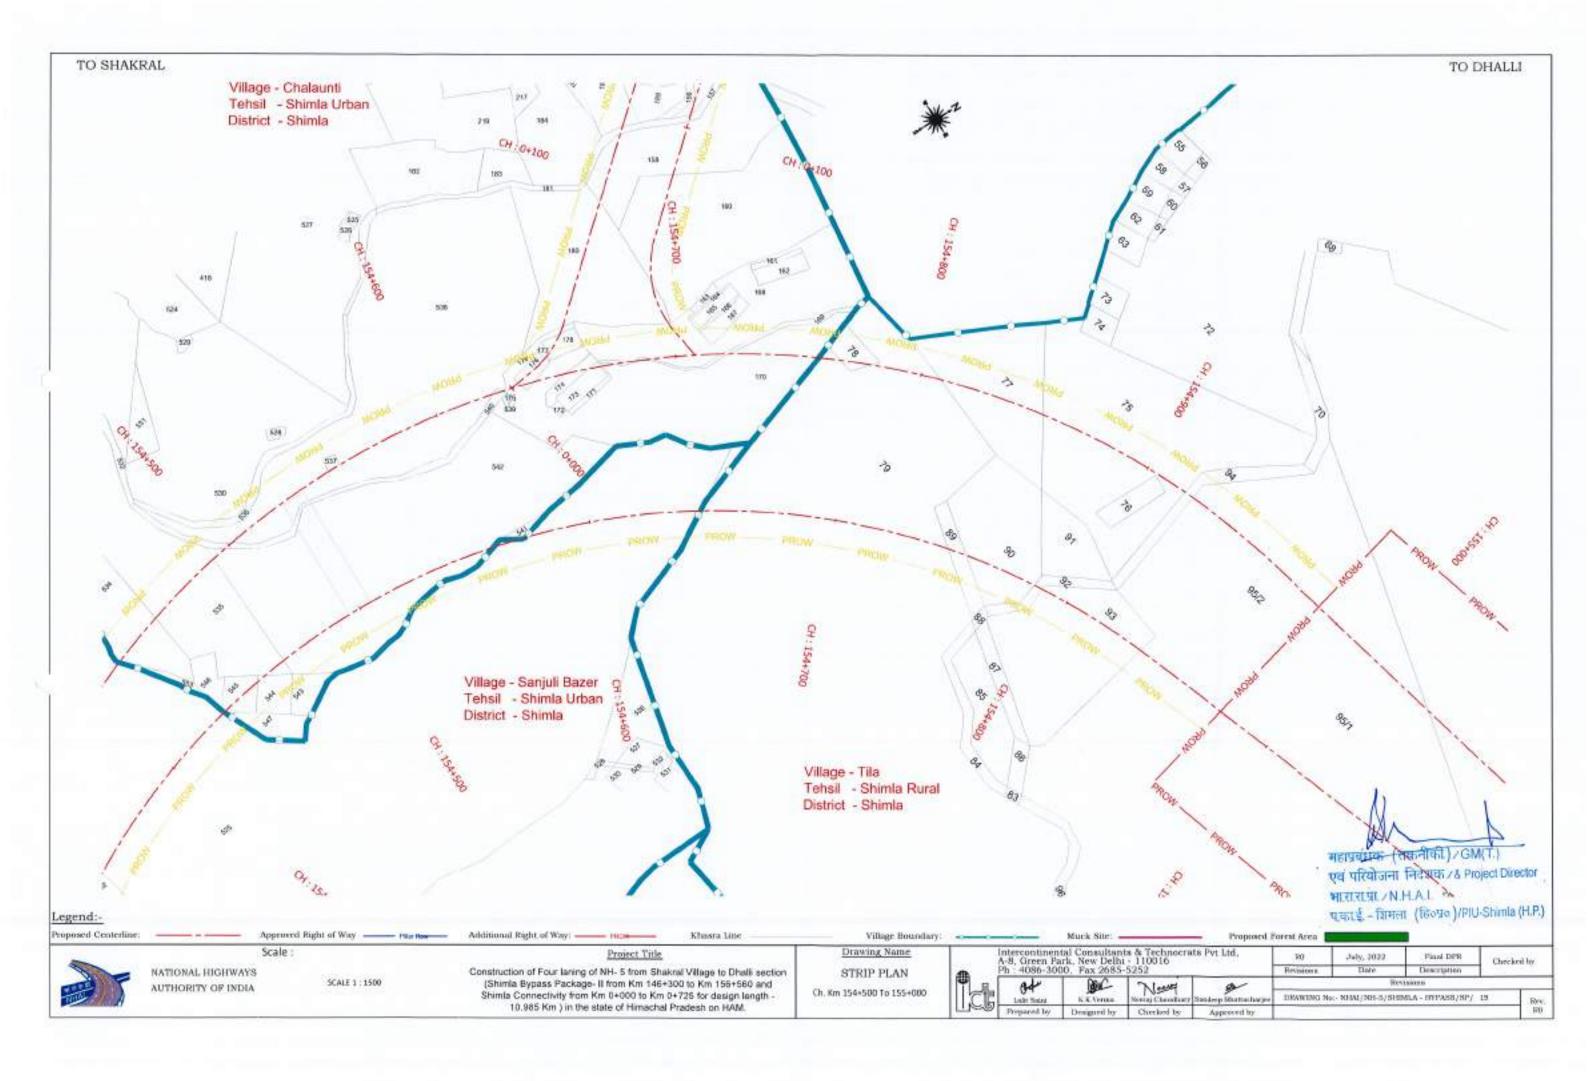

### DEMAND LETTER

The Package II of Shimla Bypass starts from Shakral Village at Km.146+300 and ends at Km.156+560 at Dhalli. This Package also includes Shimla Link Connectivity of about 725 metres. Stage II approval for forest diversion proposal of the entire section from Kaithlighat to Dhalli (Chainage from Km. 128.835 to Km. 156.560) for 40.3 ha. was obtained by NHAI vide MOEF&CC, Dehradun letter dated 15.09.2017.

However, some additional forest land of approximate area 19.1788 Ha is required to be diverted for four laning of proposed Shimla Bypass from Shakral to Dhalli Section for the following purposes:

- Dumping sites for muck disposal.
- (ii) Diversion of land over Tunnels
- (iii) Four laning of structures against 2-lane in previous project.
- (iv) Slope protection measures at fragile hill strata locations.
- Minor modifications in the alignment for improving geometry of Highway.
- (vi) Previous acquired area under Private Classified Forest
- (vii) Proposed Access Roads

### B-2.1 Details of Divisions involved

|      | Details of Divisions involved |                  |                         |
|------|-------------------------------|------------------|-------------------------|
| S.no | Division Name                 | Forest Land(ha.) | Non-Forest<br>Land(ha.) |
| 1.   | Shimla(shimla)                | 19,1712          | 27.1667                 |
| 2.   | Shimla MC                     | 0.0076           | 5.345                   |
|      | Total                         | 19.1788          | 32.5117                 |

# B-2.3 Village wise breakup

|      | Villages                        | wise breakup     |                         |                                    |
|------|---------------------------------|------------------|-------------------------|------------------------------------|
| S.no | Village                         | Forest Land(ha.) | Non-Forest<br>Land(ha.) |                                    |
| 1    | Banredu                         | .0               | 1,1007                  |                                    |
| 2    | Chamyana                        | 0.8861           | 0.4743                  |                                    |
| 3    | Dhalli                          | 0                | 0.4822                  | Ma .                               |
| 4    | Jungal Mehfuja Mehduda Ganoti   | 0.7869           | 0                       | W.                                 |
| 5    | Jungal Mehfuja Mehduda Mashobra | 1.5136           | 1.8188                  | The second                         |
| 6    | Kamali                          | 0.0151           | ० वा मानुवा अवस         |                                    |
| 7    | LambiDhar                       | 0.4558           | 2.83हा परियोज           | न्सा निवंजन्त / & Project Director |
| В    | Malyana-I                       | 0.236            | 0.29881, रा.पा.         | N.H.A.I.                           |
| 9    | Mevag                           | 0.6383           | 0.9139                  | THE (Boso)/PIU-Shimla (H.P.)       |

|    | Total                 | 19.1788 | 32.5117 |
|----|-----------------------|---------|---------|
| 36 | T5 Lambidhar          | 0       | 0.8104  |
| 35 | TS Upmahal Tila       | 0       | 0.2763  |
| 34 | T4 Banredu            | 0       | 0.3086  |
| 33 | T4 Upmhal Chalounti   | 0       | 0.6761  |
| 32 | T3 Upmahal Tila       | 0       | 1.9936  |
| 31 | T3 Upmhal Chalounti   | 0       | 1.7912  |
| 30 | T3 Sanjauli Bazar     | 0       | 1.3841  |
| 29 | T3 Saganti            | 0       | 0.4273  |
| 28 | T3 Shanti Vihar       | 0       | 1.8705  |
| 27 | T3 Kamla Nagar        | 0       | 3.0184  |
| 26 | T3 Chamyana           | 0.01    | 0.635   |
| 25 | T3 Chhakdyal          | 0.0535  | 0,8379  |
| 24 | T3 Mevag              | 0.078   | 1.1564  |
| 23 | D10 Up MahalChalaunti | 0       | 0.366   |
| 22 | D9 LambiDhar          | 0,0812  | 0,1103  |
| 21 | DB UP Mahaffilla      | 0.8559  | 0.9499  |
| 20 | D7 Up MahalChalaunti  | 0       | 0.4026  |
| 19 | D6 Meyag              | 1.0972  | 0       |
| 18 | D5 Mevag              | 1,0866  | 0,3758  |
| 17 | D4 Shurala            | 3.071   | 0       |
| 16 | D3 Chamyana           | 0.808   | 0       |
| 15 | D2 Shehnan            | 0.2781  | .0      |
| 14 | D1 Malyana            | 1.2633  | 0.8443  |
| 13 | Úp MahalChalaunti     | 0.0076  | 2.1091  |
| 12 | UP MahalTilla         | 0.5452  | 3,5655  |
| 11 | Shakral               | 0.0126  | 0.0117  |