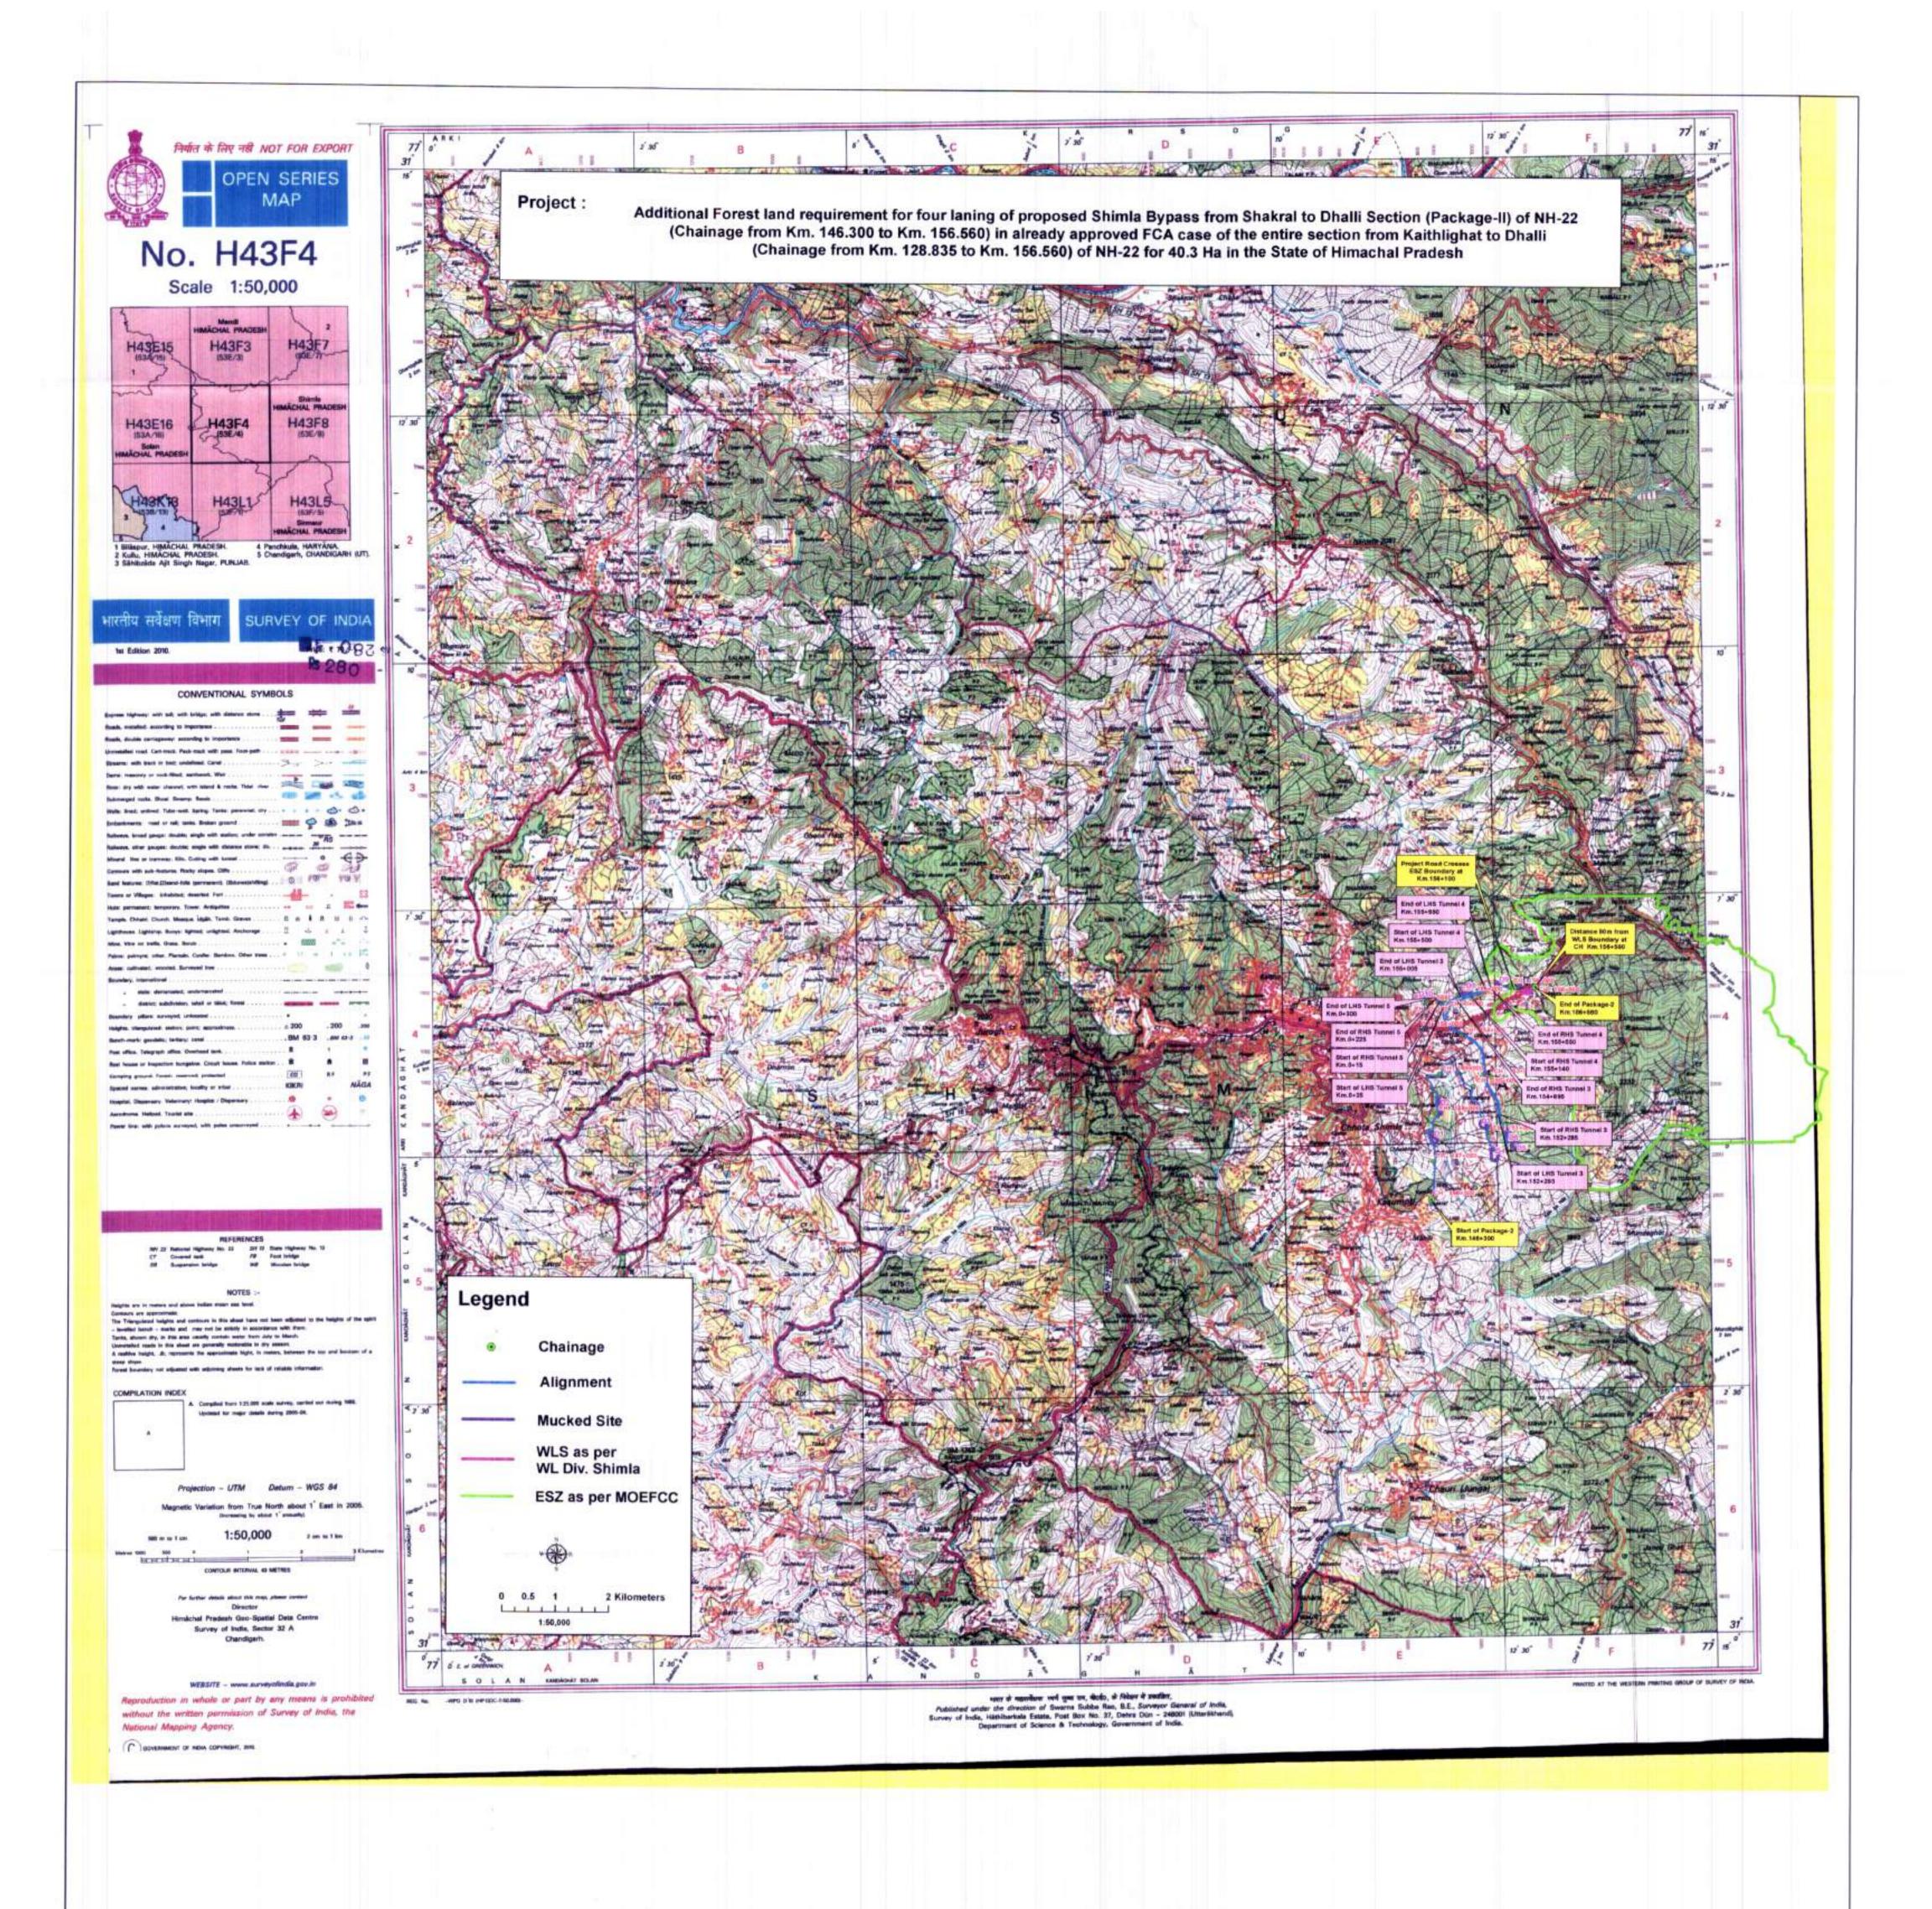

Division Z.: Shimla(shimla) (i). Area of forest land proposed to be diverted(in ha.): 19.1712 (ii). Nature of the Project: Linear (b). No. of Segments: One Segment wise details Kml File of Segments Segment Area(in (To view KML file on google the same may Segments ha.) be downloaded and then open if in google earth install in your computer). 19.1712 View File (iii). Copy of Survey of India Toposheet indicating boundary of forest land proposed to be diverted: (iv). Scanned copy of the Geo-referenced map of the forest land proposed to be diverted prepared by using GPS or Total Station: