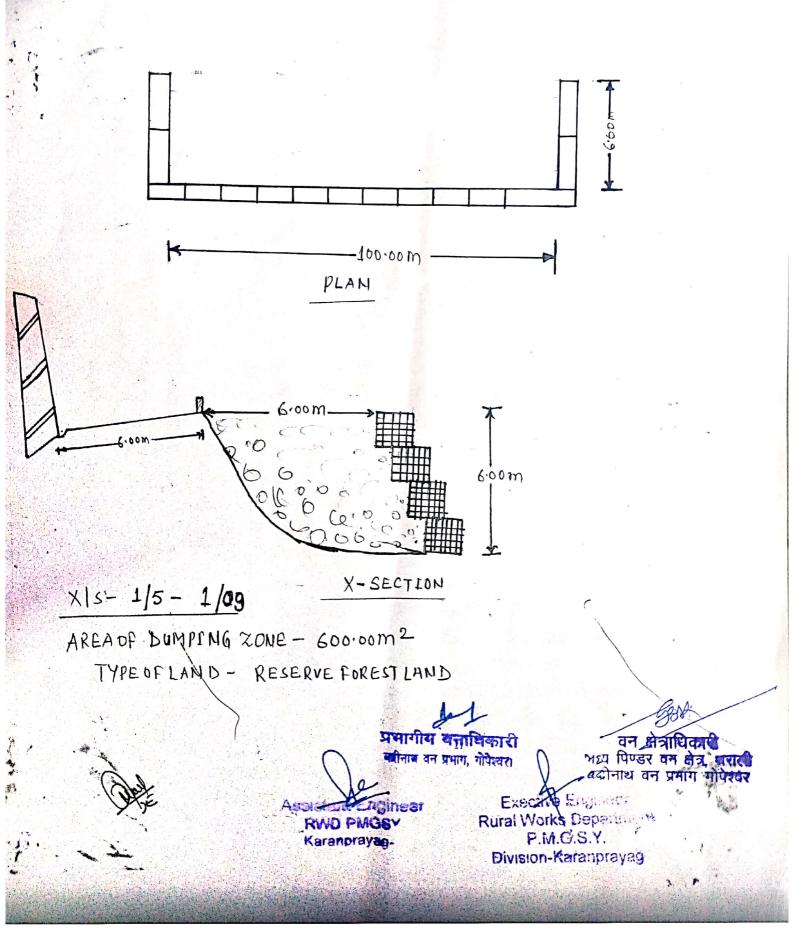

S.No. -S.No. N U) -4 .जनमदं चमोली में पी0एम0जी0एस0वाई0 के अन्तर्गत थराली कुराड़ मोटर मार्ग के किमी0-15 से गूमड़ लग्गा गेरूड़ **Total Area to be Diverted for Dumping Total Debries** Yard(K.m.) ocation of 0/13-0/19 Dumping -0/0-0/5 1/5-1/09 2/3-2/8 30423.00 Total Area (Hactare) Yard (Sqm) Length (m) Width (m) Area in Sqm Height (m) . ' 125.00 125.00 125.00 100.00 Disposal during construction महारा मिण्डर वन क्षेत्र, खराती बदीनाय वन प्रमाग गोपराहर अभ्यतिवारिक नाजराम् क्रिक्स्य भा 16449.90 150,00m 2 वनं क्षेत्राधिकारी 6.00 6.00 6.00 6.00 Summry of Debris Disposal BLOCK:- Tharah Re-Used material for Road 750.00 750.00 750.00 600.00 0.2852850.00 - Construction 13973.10 SIBIA Total capacity of the Dumping 6.00-6.00 6.006.00 Teln Mag Yard **DISTRICT:-CHAMOLI RESERVE FOREST** RESERVE FOREST RESERVE FOREST RESERVE FOREST Total Disposal-Type of Land 17100:00LAND LAND LAND LAND गा०नि०वि० गी०एम०जी०एस०वाई० IN A SITURATI **Balance** Debris Dumping Yard Capcity of कर्णप्रयाम 17100.00 4500.00 3600.00 4500.00 4500.00 CUM 0.00 30°32'17.238"N 30°1'12.532"N 30°1'13.073"N 30°1'14.512"N लिंक मोटर मार्ग Latitude N प्रभागीय वन्नावकार रदानाब वन प्रमाग, गांपहरत का निर्माण 79°032'36.011"E 79°32'41.424"E 79°32'47.757"E 79°32'36.499"E Longitude E

#### X/S 1/5 to 1/9 Proposed Dumping Zone

X/S 2/3 to 2/8 Proposed Dumping Zone

JUNIOR ENGINEER

RWD PMGSY Assistant Karanprayag-1

Name of Work:- Construction of Tharali Kurad M/R Km 15 to Gumar Lagga Gerur Motor Road Under PMGSY Distt:- Chamoli Block:- Tharali