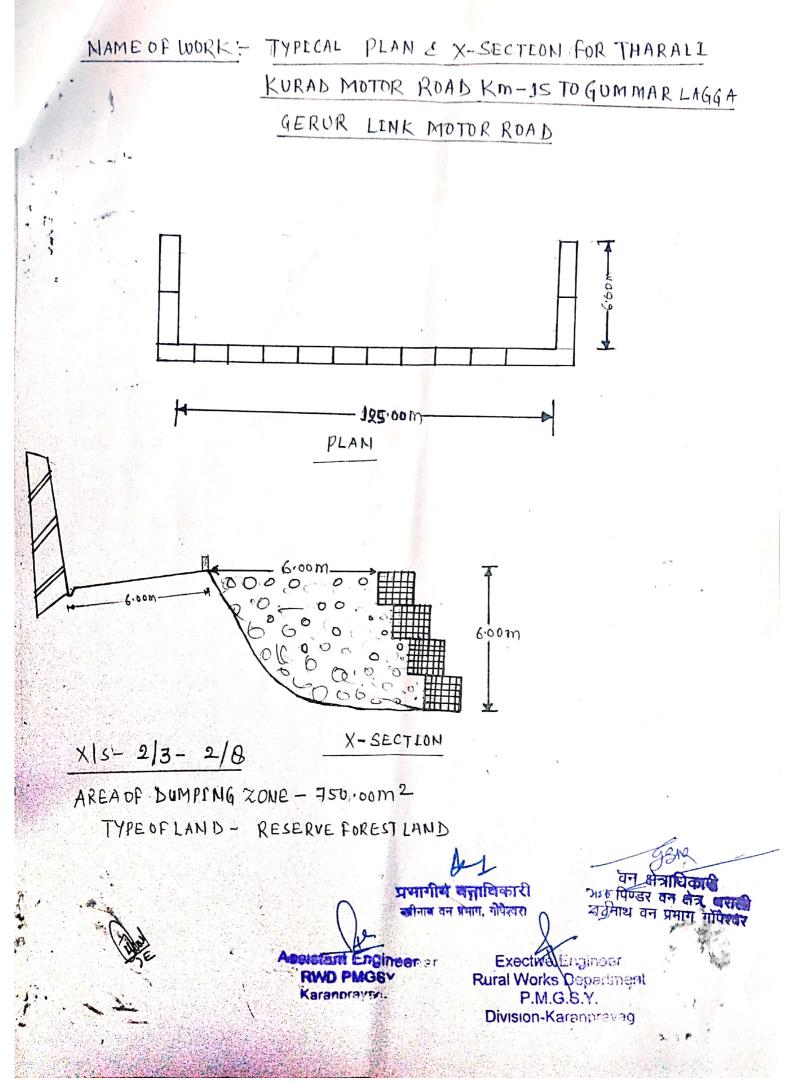

S.No. -S.No. N U) -4 .जनमदं चमोली में पी0एम0जी0एस0वाई0 के अन्तर्गत थराली कुराड़ मोटर मार्ग के किमी0-15 से गूमड़ लग्गा गेरूड़ **Total Area to be Diverted for Dumping Total Debries** Yard(K.m.) ocation of 0/13-0/19 Dumping -0/0-0/5 1/5-1/09 2/3-2/8 30423.00 Total Area (Hactare) Yard (Sqm) Length (m) Width (m) Area in Sqm Height (m) . ' 125.00 125.00 125.00 100.00 Disposal during construction महारा मिण्डर वन क्षेत्र, खराती बदीनाय वन प्रमाग गोपराहर अभ्यतिवारिक नाजराम् क्रिक्स्य भा 16449.90 150,00m 2 वनं क्षेत्राधिकारी 6.00 6.00 6.00 6.00 Summry of Debris Disposal BLOCK:- Tharah Re-Used material for Road 750.00 750.00 750.00 600.00 0.2852850.00 - Construction 13973.10 SIBIA Total capacity of the Dumping 6.00-6.00 6.006.00 Teln Mag Yard **DISTRICT:-CHAMOLI RESERVE FOREST** RESERVE FOREST RESERVE FOREST RESERVE FOREST Total Disposal-Type of Land 17100:00LAND LAND LAND LAND गा०नि०वि० गी०एम०जी०एस०वाई० IN A SITURATI **Balance** Debris Dumping Yard Capcity of कर्णप्रयाम 17100.00 4500.00 3600.00 4500.00 4500.00 CUM 0.00 30°32'17.238"N 30°1'12.532"N 30°1'13.073"N 30°1'14.512"N लिंक मोटर मार्ग Latitude N प्रभागीय वन्नावकार रदानाब वन प्रमाग, गांपहरत का निर्माण 79°032'36.011"E 79°32'41.424"E 79°32'47.757"E 79°32'36.499"E Longitude E

#### X/S 1/5 to 1/9 Proposed Dumping Zone

X/S 2/3 to 2/8 Proposed Dumping Zone

JUNIOR ENGINEER

RWD PMGSY Assistant Karanprayag-1

Name of Work:- Construction of Tharali Kurad M/R Km 15 to Gumar Lagga Gerur Motor Road Under PMGSY Distt:- Chamoli Block:- Tharali