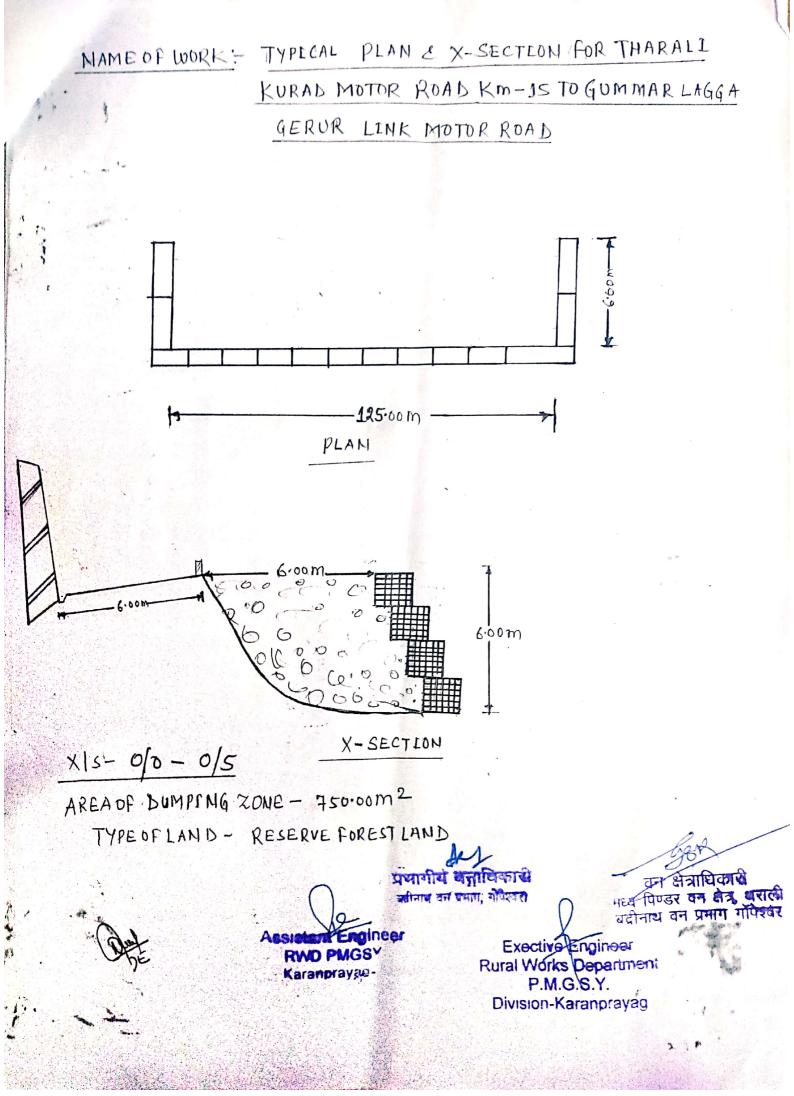

S.No. -S.No. N U) -4 .जनमदं चमोली में पी0एम0जी0एस0वाई0 के अन्तर्गत थराली कुराड़ मोटर मार्ग के किमी0-15 से गूमड़ लग्गा गेरूड़ **Total Area to be Diverted for Dumping Total Debries** Yard(K.m.) ocation of 0/13-0/19 Dumping -0/0-0/5 1/5-1/09 2/3-2/8 30423.00 Total Area (Hactare) Yard (Sqm) Length (m) Width (m) Area in Sqm Height (m) . ' 125.00 125.00 125.00 100.00 Disposal during construction महारा मिण्डर वन क्षेत्र, खराती बदीनाय वन प्रमाग गोपराहर अभ्यतिवारिक नाजराम् क्रिक्स्य भा 16449.90 150,00m 2 वनं क्षेत्राधिकारी 6.00 6.00 6.00 6.00 Summry of Debris Disposal BLOCK:- Tharah Re-Used material for Road 750.00 750.00 750.00 600.00 0.2852850.00 - Construction 13973.10 SIBIA Total capacity of the Dumping 6.00-6.00 6.006.00 Teln Mag Yard **DISTRICT:-CHAMOLI RESERVE FOREST** RESERVE FOREST RESERVE FOREST RESERVE FOREST Total Disposal-Type of Land 17100:00LAND LAND LAND LAND गा०नि०वि० गी०एम०जी०एस०वाई० IN A SITURATI **Balance** Debris Dumping Yard Capcity of कर्णप्रयाम 17100.00 4500.00 3600.00 4500.00 4500.00 CUM 0.00 30°32'17.238"N 30°1'12.532"N 30°1'13.073"N 30°1'14.512"N लिंक मोटर मार्ग Latitude N प्रभागीय वन्नावकार रदानाब वन प्रमाग, गांपहरत का निर्माण 79°032'36.011"E 79°32'41.424"E 79°32'47.757"E 79°32'36.499"E Longitude E

District : Chamoli Length:- 3.00 Km 1

X/S-0/0 to 0/5 Proposed Dumping Zone

Assistant Engineer RWD PMASSISTANT ENGINEER Karanprayag-1

JUNIOR ENGINEER

पी०एम०जी०एस०वाई०

Name of Work :- Construction & Maintenance of Tharali Kurad M/R Km-15 to Gummar Lagga Gerur Motor Road