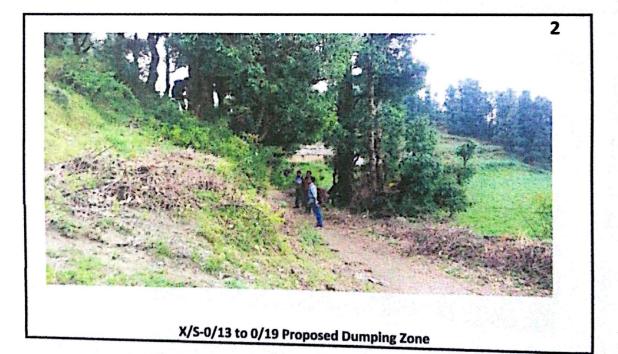

District : Chamoli Length:- 3.00 Km 1

X/S-0/0 to 0/5 Proposed Dumping Zone

Assistant Engineer RWD PMASSISTANT ENGINEER Karanprayag-1

JUNIOR ENGINEER

पी०एम०जी०एस०वाई०

Name of Work :- Construction & Maintenance of Tharali Kurad M/R Km-15 to Gummar Lagga Gerur Motor Road

District : Chamoli

Block : Tharali