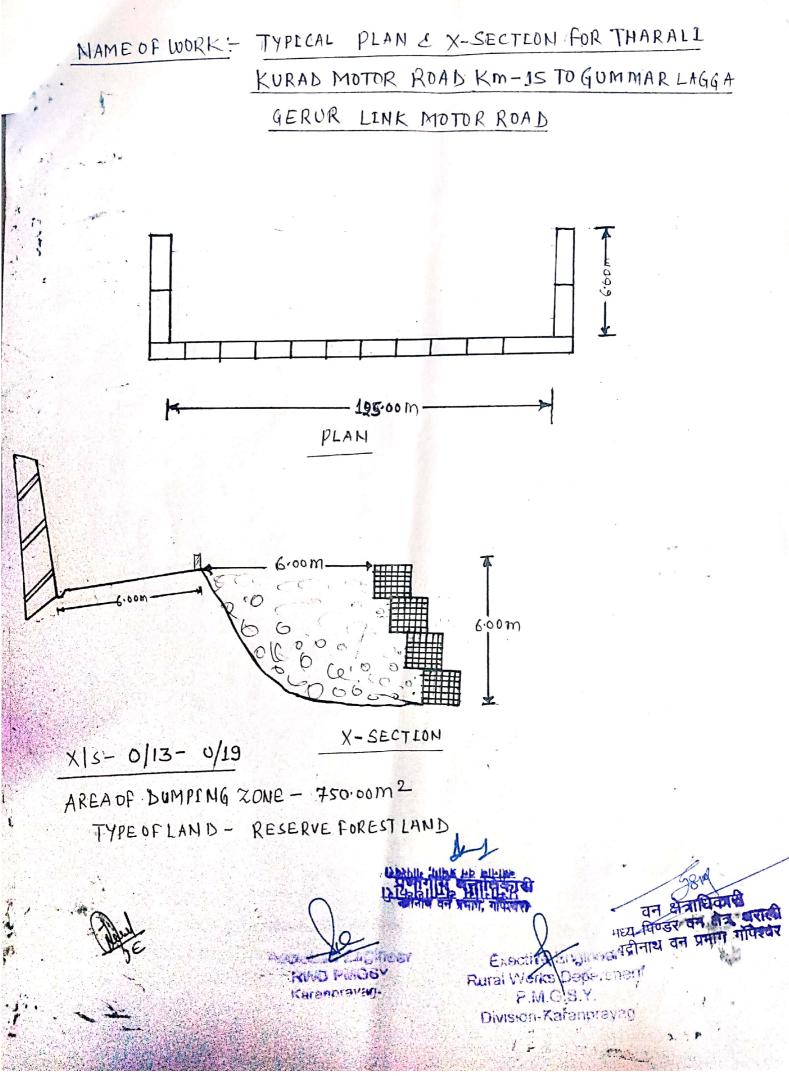

S.No. -S.No. N U) -4 .जनमदं चमोली में पी0एम0जी0एस0वाई0 के अन्तर्गत थराली कुराड़ मोटर मार्ग के किमी0-15 से गूमड़ लग्गा गेरूड़ **Total Area to be Diverted for Dumping Total Debries** Yard(K.m.) ocation of 0/13-0/19 Dumping -0/0-0/5 1/5-1/09 2/3-2/8 30423.00 Total Area (Hactare) Yard (Sqm) Length (m) Width (m) Area in Sqm Height (m) . ' 125.00 125.00 125.00 100.00 Disposal during construction महारा मिण्डर वन क्षेत्र, खराती बदीनाय वन प्रमाग गोपराहर अभ्यतिवारिक नाजराम् क्रिक्स्य भा 16449.90 150,00m 2 वनं क्षेत्राधिकारी 6.00 6.00 6.00 6.00 Summry of Debris Disposal BLOCK:- Tharah Re-Used material for Road 750.00 750.00 750.00 600.00 0.2852850.00 - Construction 13973.10 SIBIA Total capacity of the Dumping 6.00-6.00 6.006.00 Teln Mag Yard **DISTRICT:-CHAMOLI RESERVE FOREST** RESERVE FOREST RESERVE FOREST RESERVE FOREST Total Disposal-Type of Land 17100:00LAND LAND LAND LAND गा०नि०वि० गी०एम०जी०एस०वाई० IN A SITURATI **Balance** Debris Dumping Yard Capcity of कर्णप्रयाम 17100.00 4500.00 3600.00 4500.00 4500.00 CUM 0.00 30°32'17.238"N 30°1'12.532"N 30°1'13.073"N 30°1'14.512"N लिंक मोटर मार्ग Latitude N प्रभागीय वन्नावकार रदानाब वन प्रमाग, गांपहरत का निर्माण 79°032'36.011"E 79°32'41.424"E 79°32'47.757"E 79°32'36.499"E Longitude E

District : Chamoli Length:- 3.00 Km 1

X/S-0/0 to 0/5 Proposed Dumping Zone

Assistant Engineer RWD PMASSISTANT ENGINEER Karanprayag-1

JUNIOR ENGINEER

पी०एम०जी०एस०वाई०

Name of Work :- Construction & Maintenance of Tharali Kurad M/R Km-15 to Gummar Lagga Gerur Motor Road