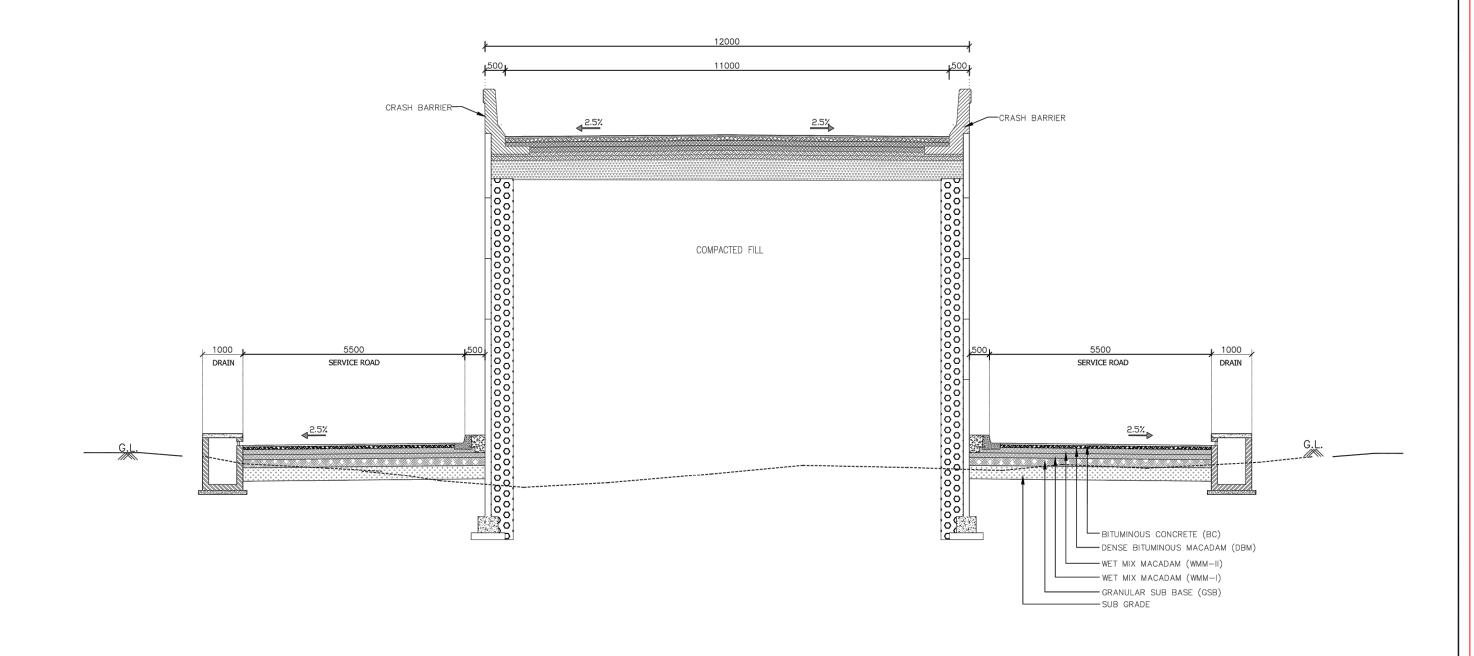

| DRAWN BY : | DESIGNED BY : | | DESIGNED BY : | | DRG. NO. : | | | DRG. NO. : |

TITLE: TYPICAL CROSS SECTION
FOR ROB AT LC-37
MADHI-VALOD ROAD ( WASKUI)

DRG. NO.:

LC-37/TCS-01