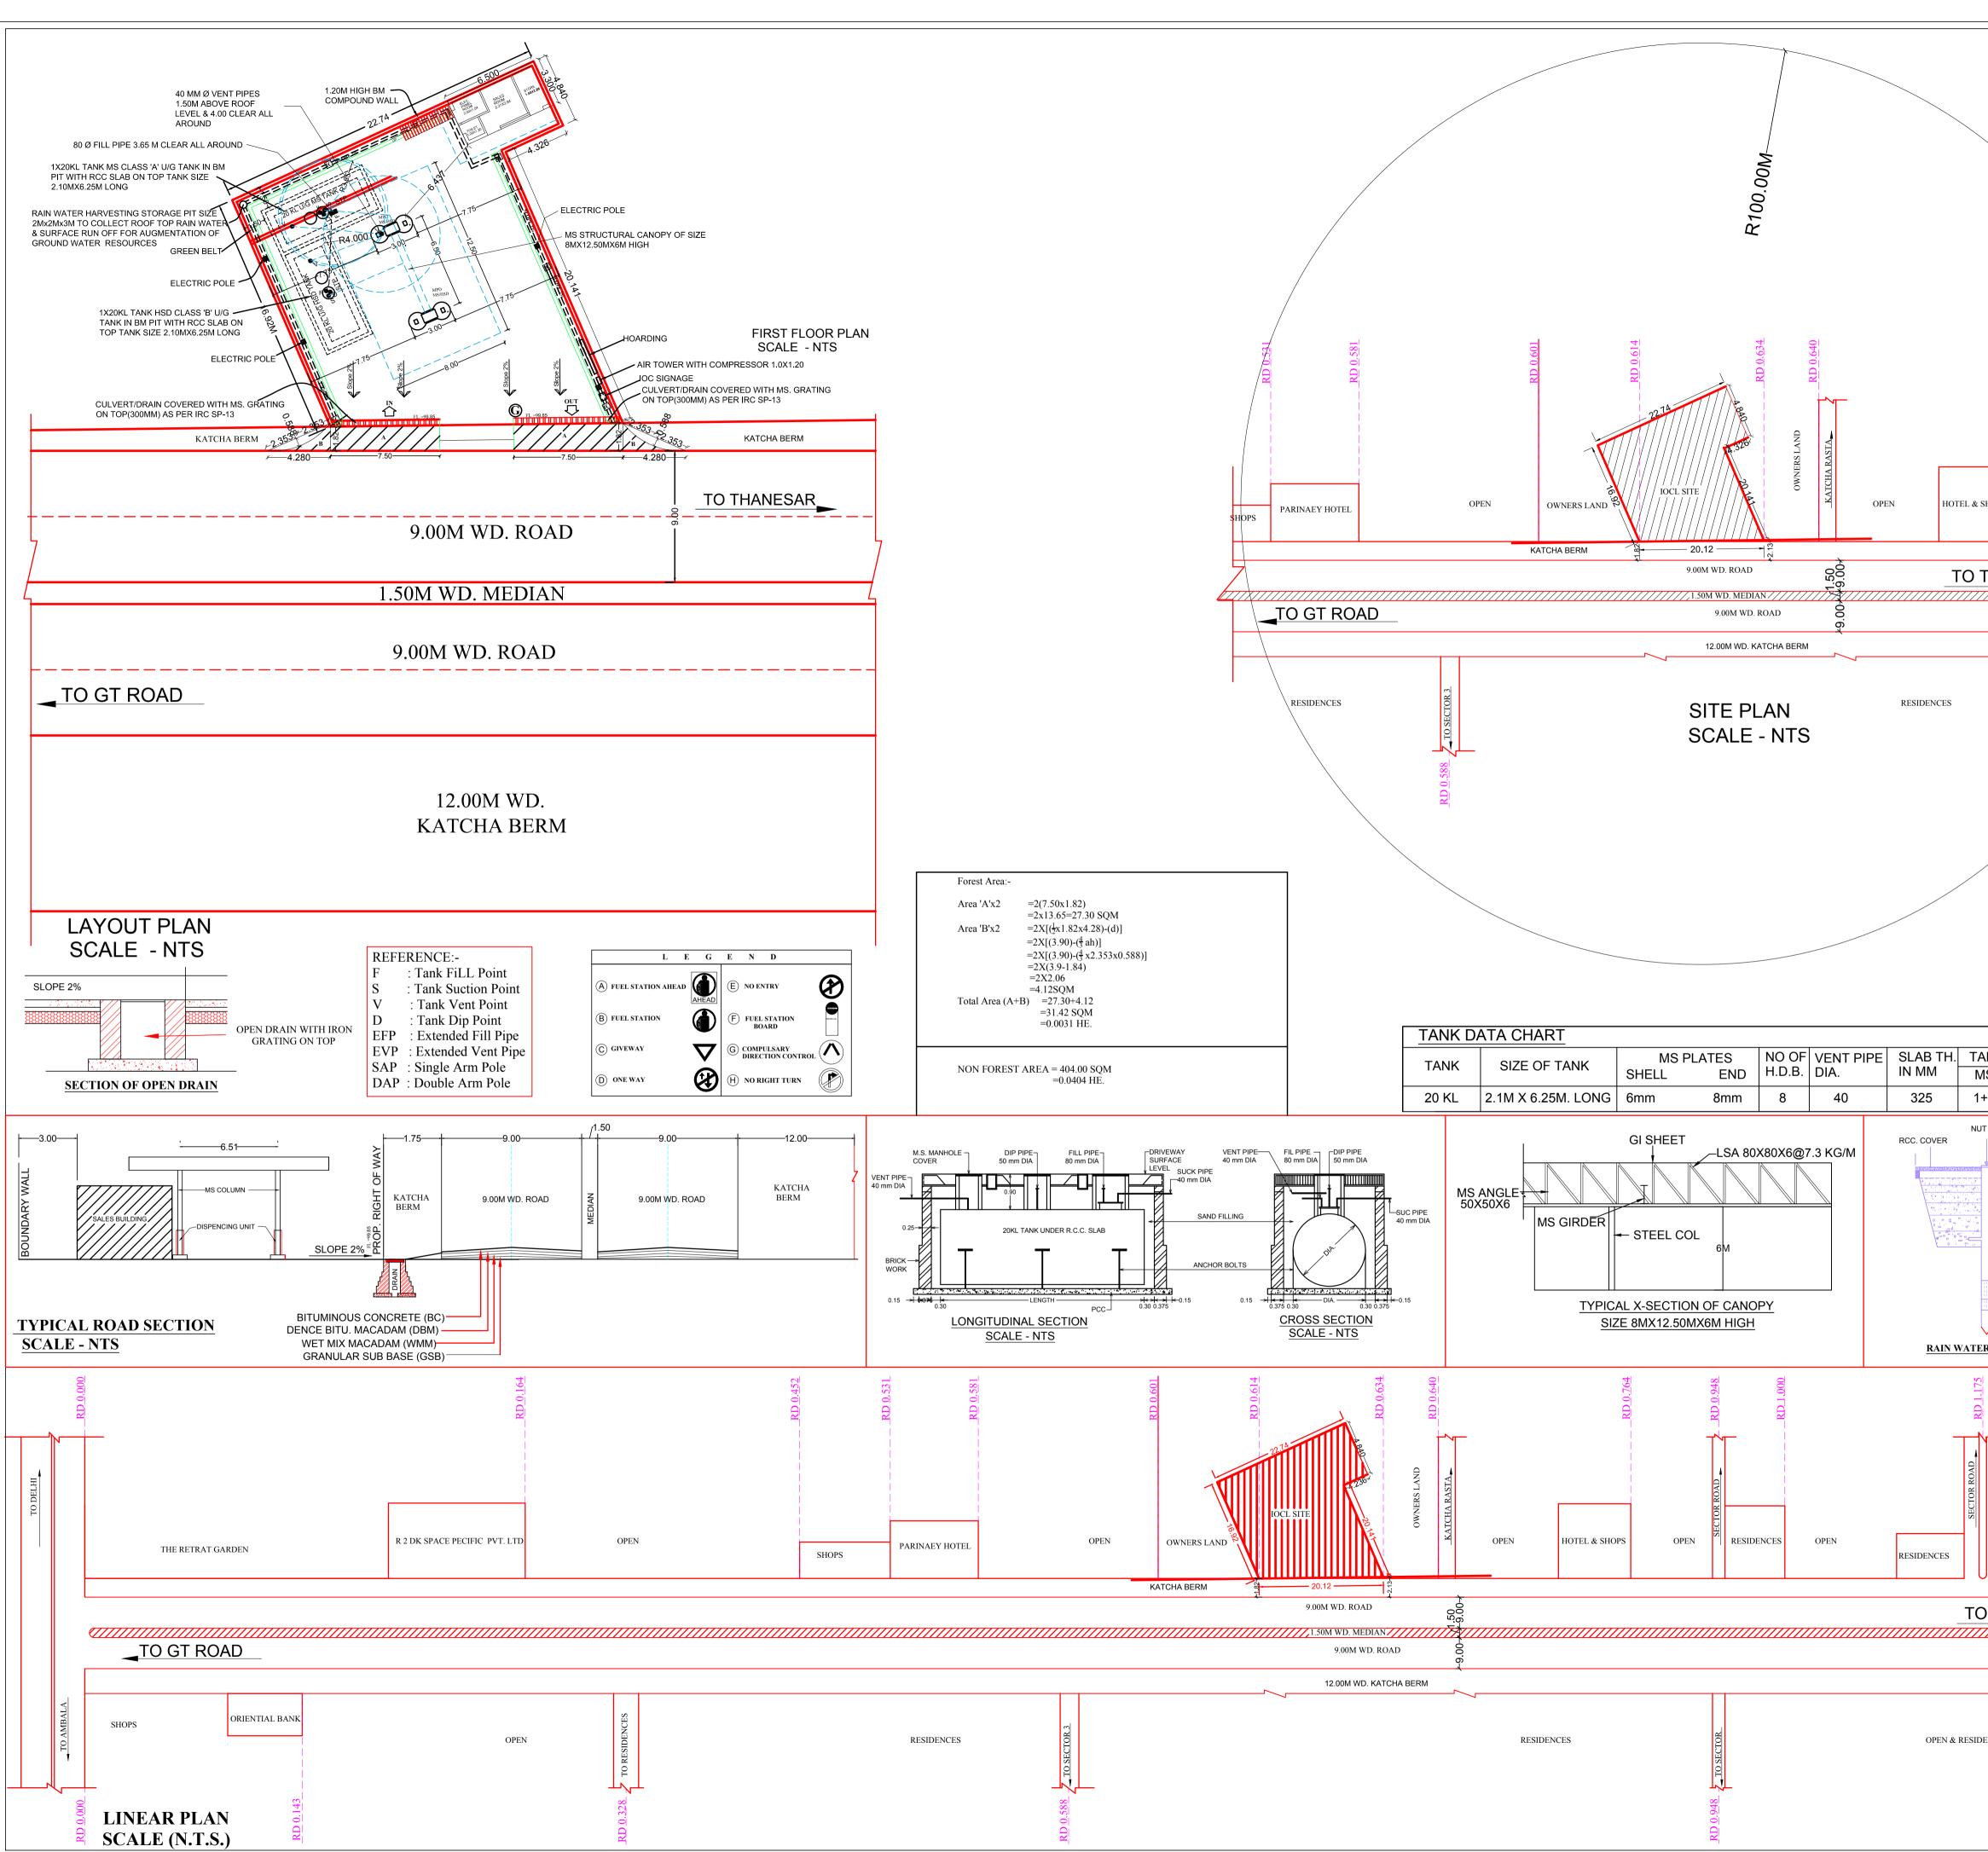

|                                                                                                                                                                                                                                     | <b>GENERAL NOTES:</b>                                                                                                                                                                                                                                                                                                                                                                                                                                                                                                                    |                                                                                                                                                                                                                                                                                           |
|-------------------------------------------------------------------------------------------------------------------------------------------------------------------------------------------------------------------------------------|------------------------------------------------------------------------------------------------------------------------------------------------------------------------------------------------------------------------------------------------------------------------------------------------------------------------------------------------------------------------------------------------------------------------------------------------------------------------------------------------------------------------------------------|-------------------------------------------------------------------------------------------------------------------------------------------------------------------------------------------------------------------------------------------------------------------------------------------|
|                                                                                                                                                                                                                                     | 1. NO ROAD CROSSING WITHIN T                                                                                                                                                                                                                                                                                                                                                                                                                                                                                                             | 100.00 M ON EITHER SIDE OF                                                                                                                                                                                                                                                                |
|                                                                                                                                                                                                                                     | THE PLOT.<br>2. NO DRAIN SEWER OR STRUCTURE WITHIN 1.50 M FROM                                                                                                                                                                                                                                                                                                                                                                                                                                                                           |                                                                                                                                                                                                                                                                                           |
|                                                                                                                                                                                                                                     | <ul><li>THE UNDER GROUND TANKS.</li><li>3. SUCTION, FILL &amp; VENT PIPES</li></ul>                                                                                                                                                                                                                                                                                                                                                                                                                                                      | UNDER THE DRIVEWAY TO                                                                                                                                                                                                                                                                     |
|                                                                                                                                                                                                                                     | <ul><li>BE HOUSED UNDER PIPE SLEEVES.</li><li>4. VENT PIPES 40 MM DIA 4.00 M HIGH FROM THE GROUND</li></ul>                                                                                                                                                                                                                                                                                                                                                                                                                              |                                                                                                                                                                                                                                                                                           |
|                                                                                                                                                                                                                                     | LEVEL AND 4.00 M CLEAR ALI<br>FILLED WITH INVERTED 'U' TY                                                                                                                                                                                                                                                                                                                                                                                                                                                                                | ROUND WITHIN THE PLOT                                                                                                                                                                                                                                                                     |
|                                                                                                                                                                                                                                     | WITH TWO LAYERS OF NON C                                                                                                                                                                                                                                                                                                                                                                                                                                                                                                                 |                                                                                                                                                                                                                                                                                           |
|                                                                                                                                                                                                                                     | GAUZE OF 11 MESH<br>PER LINEAR CENTIMETER AT                                                                                                                                                                                                                                                                                                                                                                                                                                                                                             |                                                                                                                                                                                                                                                                                           |
|                                                                                                                                                                                                                                     | 5. D.P.S. BOARD FIXED ON THE W<br>M HIGH FROM ITS FLOOR LEV                                                                                                                                                                                                                                                                                                                                                                                                                                                                              |                                                                                                                                                                                                                                                                                           |
|                                                                                                                                                                                                                                     | AND SHALL NOT BE KEPT UNI<br>6. FILL POINTS ARE KEPT 3.650 M                                                                                                                                                                                                                                                                                                                                                                                                                                                                             |                                                                                                                                                                                                                                                                                           |
|                                                                                                                                                                                                                                     | 7. "NO SMOKING" SIGN SHALL B<br>PETROL PUMP.                                                                                                                                                                                                                                                                                                                                                                                                                                                                                             |                                                                                                                                                                                                                                                                                           |
|                                                                                                                                                                                                                                     | 8. 2 NOS. DCP TYPE FIRE EXTING                                                                                                                                                                                                                                                                                                                                                                                                                                                                                                           |                                                                                                                                                                                                                                                                                           |
| RD 0.264<br>RD 0.948<br>RD 1.000                                                                                                                                                                                                    | BUCKET OF CAPACITY 10 KG I<br>2 NO. CO2 TYPE FIRE EXTINGU                                                                                                                                                                                                                                                                                                                                                                                                                                                                                | JISHERS OF CAPACITY 4.50                                                                                                                                                                                                                                                                  |
|                                                                                                                                                                                                                                     | KG EACH FOR ELECTRIC FIRE<br>THE PUMP.                                                                                                                                                                                                                                                                                                                                                                                                                                                                                                   | E SHALL BE PROVIDED AT                                                                                                                                                                                                                                                                    |
|                                                                                                                                                                                                                                     | <ul><li>9. TANKS FED BY TANK LORRY.</li><li>10. BOTH THE TANKS SHALL NOT</li></ul>                                                                                                                                                                                                                                                                                                                                                                                                                                                       |                                                                                                                                                                                                                                                                                           |
|                                                                                                                                                                                                                                     | SAME TIME.<br>11. FILL PIPES AND DIP PIPES ARE                                                                                                                                                                                                                                                                                                                                                                                                                                                                                           | E FITTED WITH LOCKING                                                                                                                                                                                                                                                                     |
| ROAD                                                                                                                                                                                                                                | ARRANGEMENT.<br>12. ALL ELECTRIC FITTINGS SHAI                                                                                                                                                                                                                                                                                                                                                                                                                                                                                           |                                                                                                                                                                                                                                                                                           |
| SECTOR ROAD                                                                                                                                                                                                                         | EQUIVALENT ISI SPECIFICATI                                                                                                                                                                                                                                                                                                                                                                                                                                                                                                               | ONS.                                                                                                                                                                                                                                                                                      |
| HOPS OPEN RESIDENCES                                                                                                                                                                                                                | 13. NO HT LINE PASSING OVER KS                                                                                                                                                                                                                                                                                                                                                                                                                                                                                                           | SK/RO LAND                                                                                                                                                                                                                                                                                |
|                                                                                                                                                                                                                                     | SPECIFICATIONS:-                                                                                                                                                                                                                                                                                                                                                                                                                                                                                                                         |                                                                                                                                                                                                                                                                                           |
|                                                                                                                                                                                                                                     | 1. CERTIFIED THAT UNDERGROUN<br>FABRICATED AND INSTALLED A                                                                                                                                                                                                                                                                                                                                                                                                                                                                               |                                                                                                                                                                                                                                                                                           |
|                                                                                                                                                                                                                                     | NAGPUR, VIDE LETTER NO. P-6                                                                                                                                                                                                                                                                                                                                                                                                                                                                                                              |                                                                                                                                                                                                                                                                                           |
|                                                                                                                                                                                                                                     | NOTES:-                                                                                                                                                                                                                                                                                                                                                                                                                                                                                                                                  |                                                                                                                                                                                                                                                                                           |
| /                                                                                                                                                                                                                                   | 1. CERTIFIED THAT THIS IS A NI                                                                                                                                                                                                                                                                                                                                                                                                                                                                                                           |                                                                                                                                                                                                                                                                                           |
|                                                                                                                                                                                                                                     | OTHER RELEVANT GOVT. DE                                                                                                                                                                                                                                                                                                                                                                                                                                                                                                                  |                                                                                                                                                                                                                                                                                           |
|                                                                                                                                                                                                                                     | 3. CERTIFIED THAT M.S. CANOP<br>ENGG. SPEC. AND THERE IS N                                                                                                                                                                                                                                                                                                                                                                                                                                                                               | Y SHALL CONFIRM TO SOUND<br>O CHANCE OF ITS EVER                                                                                                                                                                                                                                          |
| RO SECTOR                                                                                                                                                                                                                           | <ul> <li>CAVING-IN UNDER NORMAL CIRCUMSTANCES.</li> <li>4. CERTIFIED THAT ALL FACILITIES AS SHOWN IN THE<br/>DRAWING SHALL BE INSTALLED/PROVIDED AT ABOVE<br/>KSK/RO.</li> <li>5. ALL DIMENSION IN METER OTHERWISE SPECIFIED.</li> </ul>                                                                                                                                                                                                                                                                                                 |                                                                                                                                                                                                                                                                                           |
| NOS I                                                                                                                                                                                                                               |                                                                                                                                                                                                                                                                                                                                                                                                                                                                                                                                          |                                                                                                                                                                                                                                                                                           |
| 84.                                                                                                                                                                                                                                 |                                                                                                                                                                                                                                                                                                                                                                                                                                                                                                                                          |                                                                                                                                                                                                                                                                                           |
| RD <u>0.948</u>                                                                                                                                                                                                                     |                                                                                                                                                                                                                                                                                                                                                                                                                                                                                                                                          |                                                                                                                                                                                                                                                                                           |
| ≃i                                                                                                                                                                                                                                  | 1. STORM WATER OF OUR BUILDING V                                                                                                                                                                                                                                                                                                                                                                                                                                                                                                         |                                                                                                                                                                                                                                                                                           |
|                                                                                                                                                                                                                                     | 2. 1.00 M. WIDE SLAB CULVERT WILL BE PROVIDED BY US.<br>3. LEVEL OF BUILDING WILL BE KEPT 2 % BELOW THE ROAD                                                                                                                                                                                                                                                                                                                                                                                                                             |                                                                                                                                                                                                                                                                                           |
| SURFACES 4. WE SHALL NOT DEMAND                                                                                                                                                                                                     |                                                                                                                                                                                                                                                                                                                                                                                                                                                                                                                                          |                                                                                                                                                                                                                                                                                           |
|                                                                                                                                                                                                                                     | BUILDING<br>5. THE MORTH INSTRUCTIONS SHALL NOT BE VIOLATED.<br>6. CERTIFIED THAT ALL MORTH CONDITIONS HAVE BEEN SPECIFIED.<br>7. CERTIFIED THAT WE WILL APPLY THE CASE FOR RENEWAL<br>AS PER NORMS                                                                                                                                                                                                                                                                                                                                      |                                                                                                                                                                                                                                                                                           |
|                                                                                                                                                                                                                                     |                                                                                                                                                                                                                                                                                                                                                                                                                                                                                                                                          |                                                                                                                                                                                                                                                                                           |
| D/WAY LVL.                                                                                                                                                                                                                          |                                                                                                                                                                                                                                                                                                                                                                                                                                                                                                                                          |                                                                                                                                                                                                                                                                                           |
|                                                                                                                                                                                                                                     | 8. WE WILL PAY THE NECESSARY REP                                                                                                                                                                                                                                                                                                                                                                                                                                                                                                         | NT FOR THE USE OF ROAD LAND                                                                                                                                                                                                                                                               |
| SECTION OF KERB WALL                                                                                                                                                                                                                | NOTES:                                                                                                                                                                                                                                                                                                                                                                                                                                                                                                                                   |                                                                                                                                                                                                                                                                                           |
| (SCALE - NTS)                                                                                                                                                                                                                       | 1. ORAL MARKINGS SHALL BE DON<br>PWD/MORTH AUTHORITY AS PEI                                                                                                                                                                                                                                                                                                                                                                                                                                                                              | R IRC-67.                                                                                                                                                                                                                                                                                 |
|                                                                                                                                                                                                                                     | 2. ALL DIMENSION ARE IN METER/ I                                                                                                                                                                                                                                                                                                                                                                                                                                                                                                         | MM UNLESS SPECIFIED.                                                                                                                                                                                                                                                                      |
| NK & PUMP<br>S HSD                                                                                                                                                                                                                  | SITE INFORMATION                                                                                                                                                                                                                                                                                                                                                                                                                                                                                                                         | ١                                                                                                                                                                                                                                                                                         |
| ·1 1+1                                                                                                                                                                                                                              |                                                                                                                                                                                                                                                                                                                                                                                                                                                                                                                                          |                                                                                                                                                                                                                                                                                           |
| BOLT                                                                                                                                                                                                                                | KHASRA NO.42//7/1/1, KHATON                                                                                                                                                                                                                                                                                                                                                                                                                                                                                                              | I NO.1042                                                                                                                                                                                                                                                                                 |
| CAP BRICK WALL                                                                                                                                                                                                                      | VILLAGE                                                                                                                                                                                                                                                                                                                                                                                                                                                                                                                                  |                                                                                                                                                                                                                                                                                           |
|                                                                                                                                                                                                                                     |                                                                                                                                                                                                                                                                                                                                                                                                                                                                                                                                          | UMRI                                                                                                                                                                                                                                                                                      |
| COADEE CAND 10004                                                                                                                                                                                                                   | TEHSIL                                                                                                                                                                                                                                                                                                                                                                                                                                                                                                                                   | UMRI<br>KURUKSHETRA                                                                                                                                                                                                                                                                       |
| COARSE SAND .10MM<br>FINE GRAVEL 2.14MM<br>COARSE GRAVEL 4.10MM                                                                                                                                                                     | TEHSIL<br>POST OFFICE                                                                                                                                                                                                                                                                                                                                                                                                                                                                                                                    |                                                                                                                                                                                                                                                                                           |
| FINE GRAVEL 2.14MM<br>COARSE GRAVEL 4.10MM<br>RUBBLE                                                                                                                                                                                | POST OFFICE                                                                                                                                                                                                                                                                                                                                                                                                                                                                                                                              | KURUKSHETRA<br>KURUKSHETRA                                                                                                                                                                                                                                                                |
| FINE GRAVEL 2.14MM<br>COARSE GRAVEL 4.10MM<br>RUBBLE<br>HORIZONTAIL PIPE (SLOTTED)                                                                                                                                                  | POST OFFICE<br>RAILWAY STATION                                                                                                                                                                                                                                                                                                                                                                                                                                                                                                           | KURUKSHETRA<br>KURUKSHETRA<br>KURUKSHETRA                                                                                                                                                                                                                                                 |
| FINE GRAVEL 2.14MM<br>COARSE GRAVEL 4.10MM<br>RUBBLE<br>HORIZONTAIL PIPE (SLOTTED)                                                                                                                                                  | POST OFFICE<br>RAILWAY STATION<br>DISTRICT                                                                                                                                                                                                                                                                                                                                                                                                                                                                                               | KURUKSHETRA<br>KURUKSHETRA<br>KURUKSHETRA<br>KURUKSHETRA                                                                                                                                                                                                                                  |
| FINE GRAVEL 2.14MM<br>COARSE GRAVEL 4.10MM<br>RUBBLE<br>HORIZONTAIL PIPE (SLOTTED)                                                                                                                                                  | POST OFFICE<br>RAILWAY STATION<br>DISTRICT<br>STATE                                                                                                                                                                                                                                                                                                                                                                                                                                                                                      | KURUKSHETRA<br>KURUKSHETRA<br>KURUKSHETRA<br>KURUKSHETRA<br>HARYANA                                                                                                                                                                                                                       |
| FINE GRAVEL 2.14MM<br>COARSE GRAVEL 4.10MM<br>RUBBLE<br>HORIZONTAIL PIPE (SLOTTED)<br>SLOTTED PIPE FOR RAIN WATER<br>6MM JHONSON SCREEN 10MM                                                                                        | POST OFFICE<br>RAILWAY STATION<br>DISTRICT<br>STATE<br>BETWEEN KM STONE NO.                                                                                                                                                                                                                                                                                                                                                                                                                                                              | KURUKSHETRA<br>KURUKSHETRA<br>KURUKSHETRA<br>KURUKSHETRA<br>HARYANA<br>RD 0.614 (LHS)                                                                                                                                                                                                     |
| FINE GRAVEL 2.14MM<br>COARSE GRAVEL 4.10MM<br>RUBBLE<br>HORIZONTAIL PIPE (SLOTTED)<br>SLOTTED PIPE FOR RAIN WATER<br>6MM JHONSON SCREEN 10MM<br>5MM BLANK PIPE WITH DAIL PLUG                                                       | POST OFFICE<br>RAILWAY STATION<br>DISTRICT<br>STATE                                                                                                                                                                                                                                                                                                                                                                                                                                                                                      | KURUKSHETRA<br>KURUKSHETRA<br>KURUKSHETRA<br>KURUKSHETRA<br>HARYANA                                                                                                                                                                                                                       |
| FINE GRAVEL 2.14MM<br>COARSE GRAVEL 4.10MM<br>RUBBLE<br>HORIZONTAIL PIPE (SLOTTED)<br>SLOTTED PIPE FOR RAIN WATER<br>6MM JHONSON SCREEN 10MM<br>5MM BLANK PIPE WITH DAIL PLUG                                                       | POST OFFICE<br>RAILWAY STATION<br>DISTRICT<br>STATE<br>BETWEEN KM STONE NO.                                                                                                                                                                                                                                                                                                                                                                                                                                                              | KURUKSHETRA<br>KURUKSHETRA<br>KURUKSHETRA<br>KURUKSHETRA<br>HARYANA<br>RD 0.614 (LHS)                                                                                                                                                                                                     |
| FINE GRAVEL 2.14MM<br>COARSE GRAVEL 4.10MM<br>RUBBLE<br>HORIZONTAIL PIPE (SLOTTED)<br>SLOTTED PIPE FOR RAIN WATER<br>6MM JHONSON SCREEN 10MM<br>5MM BLANK PIPE WITH DAIL PLUG                                                       | POST OFFICE<br>RAILWAY STATION<br>DISTRICT<br>STATE<br>BETWEEN KM STONE NO.<br>ROAD NAME/NO.                                                                                                                                                                                                                                                                                                                                                                                                                                             | KURUKSHETRA<br>KURUKSHETRA<br>KURUKSHETRA<br>HARYANA<br>RD 0.614 (LHS)<br>UMRI ROAD                                                                                                                                                                                                       |
| FINE GRAVEL 2.14MM<br>COARSE GRAVEL 4.10MM<br>RUBBLE<br>HORIZONTAIL PIPE (SLOTTED)<br>SLOTTED PIPE FOR RAIN WATER<br>6MM JHONSON SCREEN 10MM<br>5MM BLANK PIPE WITH DAIL PLUG                                                       | POST OFFICE<br>RAILWAY STATION<br>DISTRICT<br>STATE<br>BETWEEN KM STONE NO.<br>ROAD NAME/NO.<br>PIN CODE<br>CLIENT                                                                                                                                                                                                                                                                                                                                                                                                                       | KURUKSHETRA<br>KURUKSHETRA<br>KURUKSHETRA<br>HARYANA<br>RD 0.614 (LHS)<br>UMRI ROAD                                                                                                                                                                                                       |
| FINE GRAVEL 2.14MM<br>COARSE GRAVEL 4.10MM<br>RUBBLE<br>HORIZONTAIL PIPE (SLOTTED)<br>SLOTTED PIPE FOR RAIN WATER<br>6MM JHONSON SCREEN 10MM<br>5MM BLANK PIPE WITH DAIL PLUG                                                       | POST OFFICE<br>RAILWAY STATION<br>DISTRICT<br>STATE<br>BETWEEN KM STONE NO.<br>ROAD NAME/NO.<br>PIN CODE<br>CLIENT<br>INDIAN OIL                                                                                                                                                                                                                                                                                                                                                                                                         | KURUKSHETRA<br>KURUKSHETRA<br>KURUKSHETRA<br>HARYANA<br>RD 0.614 (LHS)<br>UMRI ROAD<br>136118                                                                                                                                                                                             |
| FINE GRAVEL 2.14MM<br>COARSE GRAVEL 4.10MM<br>RUBBLE<br>HORIZONTAIL PIPE (SLOTTED)<br>SLOTTED PIPE FOR RAIN WATER<br>6MM JHONSON SCREEN 10MM<br>5MM BLANK PIPE WITH DAIL PLUG                                                       | POST OFFICE<br>RAILWAY STATION<br>DISTRICT<br>STATE<br>BETWEEN KM STONE NO.<br>ROAD NAME/NO.<br>PIN CODE<br>CLIENT<br>INDIAN OIL<br>MARKETIN                                                                                                                                                                                                                                                                                                                                                                                             | KURUKSHETRA<br>KURUKSHETRA<br>KURUKSHETRA<br>HARYANA<br>RD 0.614 (LHS)<br>UMRI ROAD<br>136118<br>CORPORATION LTD.                                                                                                                                                                         |
| FINE GRAVEL 2.14MM<br>COARSE GRAVEL 4.10MM<br>RUBBLE<br>HORIZONTAIL PIPE (SLOTTED)<br>SLOTTED PIPE FOR RAIN WATER<br>6MM JHONSON SCREEN 10MM<br>5MM BLANK PIPE WITH DAIL PLUG                                                       | POST OFFICE<br>RAILWAY STATION<br>DISTRICT<br>STATE<br>BETWEEN KM STONE NO.<br>ROAD NAME/NO.<br>PIN CODE<br>CLIENT<br>INDIAN OIL<br>MARKETIN<br>PANIPAT D                                                                                                                                                                                                                                                                                                                                                                                | KURUKSHETRA<br>KURUKSHETRA<br>KURUKSHETRA<br>HARYANA<br>RD 0.614 (LHS)<br>UMRI ROAD<br>136118<br>CORPORATION LTD.<br>G DIVISION<br>IVISIONAL OFFICE                                                                                                                                       |
| FINE GRAVEL 2.14MM<br>COARSE GRAVEL 4.10MM<br>RUBBLE<br>HORIZONTAIL PIPE (SLOTTED)<br>SLOTTED PIPE FOR RAIN WATER<br>6MM JHONSON SCREEN 10MM<br>5MM BLANK PIPE WITH DAIL PLUG<br>CHARVESTING SYSTEM                                 | POST OFFICE<br>RAILWAY STATION<br>DISTRICT<br>STATE<br>BETWEEN KM STONE NO.<br>ROAD NAME/NO.<br>PIN CODE<br>CLIENT<br>INDIAN OIL<br>MARKETIN                                                                                                                                                                                                                                                                                                                                                                                             | KURUKSHETRA<br>KURUKSHETRA<br>KURUKSHETRA<br>HARYANA<br>RD 0.614 (LHS)<br>UMRI ROAD<br>136118<br>CORPORATION LTD.<br>G DIVISION<br>IVISIONAL OFFICE                                                                                                                                       |
| FINE GRAVEL 2.14MM<br>COARSE GRAVEL 4.10MM<br>RUBBLE<br>HORIZONTAIL PIPE (SLOTTED)<br>SLOTTED PIPE FOR RAIN WATER<br>6MM JHONSON SCREEN 10MM<br>5MM BLANK PIPE WITH DAIL PLUG                                                       | POST OFFICE<br>RAILWAY STATION<br>DISTRICT<br>STATE<br>BETWEEN KM STONE NO.<br>ROAD NAME/NO.<br>PIN CODE<br>CLIENT<br>INDIAN OIL<br>NDIAN OIL<br>MARKETIN<br>PANIPAT D<br>SUBJECT<br>LAYOUT & GENER<br>SITE/LAYOUT PLAN                                                                                                                                                                                                                                                                                                                  | KURUKSHETRA<br>KURUKSHETRA<br>KURUKSHETRA<br>HARYANA<br>RD 0.614 (LHS)<br>UMRI ROAD<br>136118<br>CORPORATION LTD.<br>G DIVISION<br>IVISIONAL OFFICE<br>RAL DETAILS                                                                                                                        |
| FINE GRAVEL 2.14MM<br>COARSE GRAVEL 4.10MM<br>RUBBLE<br>HORIZONTAIL PIPE (SLOTTED)<br>SLOTTED PIPE FOR RAIN WATER<br>6MM JHONSON SCREEN 10MM<br>5MM BLANK PIPE WITH DAIL PLUG<br>HARVESTING SYSTEM                                  | POST OFFICE<br>RAILWAY STATION<br>DISTRICT<br>STATE<br>BETWEEN KM STONE NO.<br>ROAD NAME/NO.<br>PIN CODE<br>CLIENT<br>INDIAN OIL<br>NDIAN OIL<br>MARKETIN<br>PANIPAT D<br>SUBJECT<br>LOCATION<br>SITE/LAYOUT PLAN<br>OUTLET SITUATED<br>TOWARDS KURUKS                                                                                                                                                                                                                                                                                   | KURUKSHETRA<br>KURUKSHETRA<br>KURUKSHETRA<br>KURUKSHETRA<br>HARYANA<br>RD 0.614 (LHS)<br>UMRI ROAD<br>136118<br>CORPORATION LTD.<br>G DIVISION<br>IVISIONAL OFFICE<br>RAL DETAILS                                                                                                         |
| FINE GRAVEL 2.14MM<br>COARSE GRAVEL 4.10MM<br>RUBBLE<br>HORIZONTAIL PIPE (SLOTTED)<br>SLOTTED PIPE FOR RAIN WATER<br>6MM JHONSON SCREEN 10MM<br>5MM BLANK PIPE WITH DAIL PLUG<br>HARVESTING SYSTEM<br>OPEN                          | POST OFFICE<br>RAILWAY STATION<br>DISTRICT<br>STATE<br>BETWEEN KM STONE NO.<br>ROAD NAME/NO.<br>PIN CODE<br>CLIENT<br>INDIAN OIL<br>NDIAN OIL<br>NDIAN OIL<br>MARKETIN<br>PANIPAT D<br>SUBJECT<br>LOCATION<br>SITE/LAYOUT PLAN<br>OUTLET SITUATED<br>TOWARDS KURUKS<br>RD 0.614, AT VILLA                                                                                                                                                                                                                                                | KURUKSHETRA<br>KURUKSHETRA<br>KURUKSHETRA<br>KURUKSHETRA<br>HARYANA<br>RD 0.614 (LHS)<br>UMRI ROAD<br>136118<br>CORPORATION LTD.<br>G DIVISION<br>IVISIONAL OFFICE<br>RAL DETAILS                                                                                                         |
| FINE GRAVEL 2.14MM<br>COARSE GRAVEL 4.10MM<br>RUBBLE<br>HORIZONTAIL PIPE (SLOTTED)<br>SLOTTED PIPE FOR RAIN WATER<br>6MM JHONSON SCREEN 10MM<br>5MM BLANK PIPE WITH DAIL PLUG<br>EHARVESTING SYSTEM<br>OPEN                         | POST OFFICE<br>RAILWAY STATION<br>DISTRICT<br>STATE<br>BETWEEN KM STONE NO.<br>ROAD NAME/NO.<br>PIN CODE<br>CLIENT<br>INDIAN OIL<br>NDIAN OIL<br>MARKETIN<br>PANIPAT D<br>SUBJECT<br>LOCATION<br>SITE/LAYOUT PLAN<br>OUTLET SITUATED<br>TOWARDS KURUKS                                                                                                                                                                                                                                                                                   | KURUKSHETRA<br>KURUKSHETRA<br>KURUKSHETRA<br>KURUKSHETRA<br>HARYANA<br>RD 0.614 (LHS)<br>UMRI ROAD<br>136118<br>CORPORATION LTD.<br>G DIVISION<br>IVISIONAL OFFICE<br>RAL DETAILS                                                                                                         |
| FINE GRAVEL 2.14MM<br>COARSE GRAVEL 4.10MM<br>RUBBLE<br>HORIZONTAIL PIPE (SLOTTED)<br>SLOTTED PIPE FOR RAIN WATER<br>6MM JHONSON SCREEN 10MM<br>5MM BLANK PIPE WITH DAIL PLUG<br>EHARVESTING SYSTEM<br>OPEN                         | POST OFFICE<br>RAILWAY STATION<br>DISTRICT<br>STATE<br>BETWEEN KM STONE NO.<br>ROAD NAME/NO.<br>PIN CODE<br>CLIENT<br>INDIAN OIL<br>NDIAN OIL<br>NDIAN OIL<br>MARKETIN<br>PANIPAT D<br>SUBJECT<br>LOCATION<br>SITE/LAYOUT PLAN<br>OUTLET SITUATED<br>TOWARDS KURUKS<br>RD 0.614, AT VILLA                                                                                                                                                                                                                                                | KURUKSHETRA<br>KURUKSHETRA<br>KURUKSHETRA<br>KURUKSHETRA<br>HARYANA<br>RD 0.614 (LHS)<br>UMRI ROAD<br>136118<br>CORPORATION LTD.<br>G DIVISION<br>IVISIONAL OFFICE<br>RAL DETAILS                                                                                                         |
| FINE GRAVEL 2.14MM<br>COARSE GRAVEL 4.10MM<br>RUBBLE<br>HORIZONTAIL PIPE (SLOTTED)<br>SLOTTED PIPE FOR RAIN WATER<br>6MM JHONSON SCREEN 10MM<br>5MM BLANK PIPE WITH DAIL PLUG<br>CHARVESTING SYSTEM                                 | POST OFFICE<br>RAILWAY STATION<br>DISTRICT<br>STATE<br>BETWEEN KM STONE NO.<br>ROAD NAME/NO.<br>PIN CODE<br>CLIENT<br>INDIAN OIL<br>INDIAN OIL<br>MARKETIN<br>PANIPAT D<br>SUBJECT LAYOUT & GENEF<br>LOCATION<br>SITE/LAYOUT PLAN<br>OUTLET SITUATED<br>TOWARDS KURUKS<br>RD 0.614, AT VILLA<br>DISTT. KURUKSHE                                                                                                                                                                                                                          | KURUKSHETRA<br>KURUKSHETRA<br>KURUKSHETRA<br>KURUKSHETRA<br>HARYANA<br>RD 0.614 (LHS)<br>UMRI ROAD<br>136118<br>CORPORATION LTD.<br>G DIVISION<br>IVISIONAL OFFICE<br>RAL DETAILS<br>NOF IOCL RETAIL<br>FROM UMRI CHOWK<br>SHETRA, ON UMRI ROAD,<br>AGE UMRI , TEHSIL &<br>IRA (HARYANA). |
| FINE GRAVEL 2.14MM<br>COARSE GRAVEL 4.10MM<br>RUBBLE<br>HORIZONTAIL PIPE (SLOTTED)<br>SLOTTED PIPE FOR RAIN WATER<br>6MM JHONSON SCREEN 10MM<br>5MM BLANK PIPE WITH DAIL PLUG<br>CHARVESTING SYSTEM<br>OPEN                         | POST OFFICE<br>RAILWAY STATION<br>DISTRICT<br>STATE<br>BETWEEN KM STONE NO.<br>ROAD NAME/NO.<br>PIN CODE<br>CLIENT<br>INDIAN OIL<br>INDIAN OIL<br>INDIAN OIL<br>SUBJECT<br>LAYOUT & GENEF<br>LOCATION<br>SITE/LAYOUT PLAN<br>OUTLET SITUATED<br>TOWARDS KURUKS<br>RD 0.614, AT VILLA<br>DISTT. KURUKSHE'<br>PREPARED BY :<br>DESIGNERS' ALCOV<br>ARCHITECTS PLANNERS © ENGINEERS ON<br>17-A, POCKET-2, SECTOR-6 DWARKA, NEW D                                                                                                            | KURUKSHETRA<br>KURUKSHETRA<br>KURUKSHETRA<br>KURUKSHETRA<br>HARYANA<br>RD 0.614 (LHS)<br>UMRI ROAD<br>136118<br>CORPORATION LTD.<br>G DIVISION<br>VISIONAL OFFICE<br>RAL DETAILS<br>NOF IOCL RETAIL<br>PROM UMRI CHOWK<br>SHETRA, ON UMRI ROAD,<br>AGE UMRI, TEHSIL &<br>IRA (HARYANA).   |
| FINE GRAVEL 2.14MM<br>COARSE GRAVEL 4.10MM<br>RUBBLE<br>HORIZONTAIL PIPE (SLOTTED)<br>SLOTTED PIPE FOR RAIN WATER<br>6MM JHONSON SCREEN 10MM<br>5MM BLANK PIPE WITH DAIL PLUG<br>CHARVESTING SYSTEM<br>OPEN                         | POST OFFICE<br>RAILWAY STATION<br>DISTRICT<br>STATE<br>BETWEEN KM STONE NO.<br>ROAD NAME/NO.<br>PIN CODE<br>CLIENT<br>INDIAN OIL<br>INDIAN OIL<br>INDIAN OIL<br>SUBJECT<br>LAYOUT & GENEF<br>LOCATION<br>SITE/LAYOUT PLAN<br>OUTLET SITUATED<br>TOWARDS KURUKS<br>RD 0.614, AT VILLA<br>DISTT. KURUKSHE<br>PREPARED BY:<br>DESIGNERS' ALCOV<br>ARCHITECTS PLANNERS ENGINEERS IN<br>17-A, POCKET-2, SECTOR-6 DWARKA, NEW D<br>PH. 011-45533451/ 2508345 designersalcove                                                                   | KURUKSHETRA<br>KURUKSHETRA<br>KURUKSHETRA<br>HARYANA<br>RD 0.614 (LHS)<br>UMRI ROAD<br>136118<br>CORPORATION LTD.<br>G DIVISION<br>OF IOCL RETAIL<br>RAL DETAILS<br>NOF IOCL RETAIL<br>P FROM UMRI CHOWK<br>SHETRA, ON UMRI ROAD,<br>AGE UMRI , TEHSIL &<br>TRA (HARYANA).                |
| FINE GRAVEL 2.14MM<br>COARSE GRAVEL 4.10MM<br>RUBBLE<br>HORIZONTAIL PIPE (SLOTTED)<br>SLOTTED PIPE FOR RAIN WATER<br>6MM JHONSON SCREEN 10MM<br>5MM BLANK PIPE WITH DAIL PLUG<br>CHARVESTING SYSTEM<br>OPEN                         | POST OFFICE<br>RAILWAY STATION<br>DISTRICT<br>STATE<br>BETWEEN KM STONE NO.<br>ROAD NAME/NO.<br>PIN CODE<br>CLIENT<br>INDIAN OIL<br>INDIAN OIL<br>INDIAN OIL<br>MARKETIN<br>PANIPAT D<br>SUBJECT<br>LAYOUT & GENEF<br>LOCATION<br>SITE/LAYOUT PLAN<br>OUTLET SITUATED<br>TOWARDS KURUKS<br>RD 0.614, AT VILLA<br>DISTT. KURUKSHE<br>PREPARED BY :<br>DESIGNERS' ALCOV<br>ARCHITECTS • PLANNERS • ENGINEERS • IN<br>17-A, POCKET-2, SECTOR-6 DWARKA, NEW D<br>PH. 011-45533451/2508345 • designersalcove<br>SCALE:- NTS<br>DATE:- 13-08-2 | KURUKSHETRA<br>KURUKSHETRA<br>KURUKSHETRA<br>HARYANA<br>RD 0.614 (LHS)<br>UMRI ROAD<br>136118<br>CORPORATION LTD.<br>G DIVISION<br>OF IOCL RETAIL<br>RAL DETAILS<br>NOF IOCL RETAIL<br>P FROM UMRI CHOWK<br>SHETRA, ON UMRI ROAD,<br>AGE UMRI , TEHSIL &<br>TRA (HARYANA).                |
| FINE GRAVEL 2.14MM<br>COARSE GRAVEL 4.10MM<br>RUBBLE<br>HORIZONTAIL PIPE (SLOTTED)<br>SLOTTED PIPE FOR RAIN WATER<br>6MM JHONSON SCREEN 10MM<br>5MM BLANK PIPE WITH DAIL PLUG<br>CHARVESTING SYSTEM<br>OPEN<br>OPEN<br>OPEN<br>NCES | POST OFFICE<br>RAILWAY STATION<br>DISTRICT<br>STATE<br>BETWEEN KM STONE NO.<br>ROAD NAME/NO.<br>PIN CODE<br>CLIENT<br>INDIAN OIL<br>INDIAN OIL<br>INDIAN OIL<br>SUBJECT<br>LAYOUT & GENEF<br>LOCATION<br>SITE/LAYOUT PLAN<br>OUTLET SITUATED<br>TOWARDS KURUKS<br>RD 0.614, AT VILLA<br>DISTT. KURUKSHE<br>PREPARED BY:<br>DESIGNERS' ALCOV<br>ARCHITECTS PLANNERS ENGINEERS IN<br>17-A, POCKET-2, SECTOR-6 DWARKA, NEW D<br>PH. 011-45533451/ 2508345 designersalcove                                                                   | KURUKSHETRA<br>KURUKSHETRA<br>KURUKSHETRA<br>HARYANA<br>RD 0.614 (LHS)<br>UMRI ROAD<br>136118<br>CORPORATION LTD.<br>G DIVISION<br>OF IOCL RETAIL<br>RAL DETAILS<br>NOF IOCL RETAIL<br>P FROM UMRI CHOWK<br>SHETRA, ON UMRI ROAD,<br>AGE UMRI , TEHSIL &<br>TRA (HARYANA).                |
| PINE GRAVEL 2.14MM<br>COARSE GRAVEL 4.10MM<br>RUBBLE<br>HORIZONTAIL PIPE (SLOTTED)<br>SLOTTED PIPE FOR RAIN WATER<br>6MM JHONSON SCREEN 10MM<br>5MM BLANK PIPE WITH DAIL PLUG<br>THANESAR                                           | POST OFFICE<br>RAILWAY STATION<br>DISTRICT<br>STATE<br>BETWEEN KM STONE NO.<br>ROAD NAME/NO.<br>PIN CODE<br>CLIENT<br>INDIAN OIL<br>INDIAN OIL<br>INDIAN OIL<br>MARKETIN<br>PANIPAT D<br>SUBJECT<br>LAYOUT & GENEF<br>LOCATION<br>SITE/LAYOUT PLAN<br>OUTLET SITUATED<br>TOWARDS KURUKS<br>RD 0.614, AT VILLA<br>DISTT. KURUKSHE<br>PREPARED BY :<br>DESIGNERS' ALCOV<br>ARCHITECTS • PLANNERS • ENGINEERS • IN<br>17-A, POCKET-2, SECTOR-6 DWARKA, NEW D<br>PH. 011-45533451/2508345 • designersalcove<br>SCALE:- NTS<br>DATE:- 13-08-2 | KURUKSHETRA<br>KURUKSHETRA<br>KURUKSHETRA<br>HARYANA<br>RD 0.614 (LHS)<br>UMRI ROAD<br>136118<br>CORPORATION LTD.<br>G DIVISION<br>OF IOCL RETAIL<br>RAL DETAILS<br>NOF IOCL RETAIL<br>P FROM UMRI CHOWK<br>SHETRA, ON UMRI ROAD,<br>AGE UMRI , TEHSIL &<br>TRA (HARYANA).                |