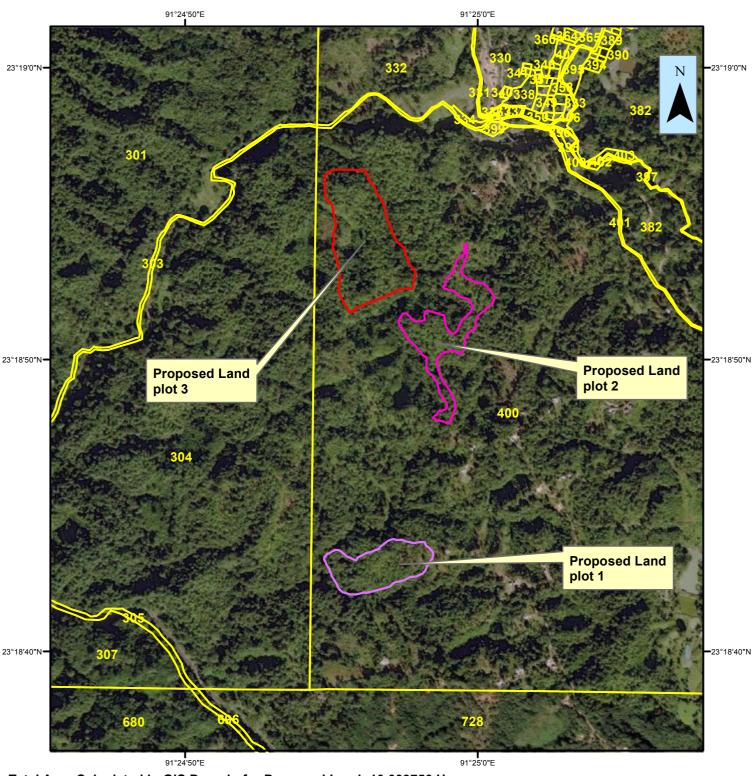

## Map Showing Proposal of Diversion of 10 Ha of Forest Land for Settlement of BRU Migrant under DFO Dhalai

Total Area Calculated in GIS Domain for Proposed Land: 10.009756 Ha

Total Area Calculated in GIS Domain for Proposed Land plot 1: 2.405349 Ha Total Area Calculated in GIS Domain for Proposed Land plot 2: 2.600324 Ha Total Area Calculated in GIS Domain for Proposed Land plot 3: 5.004083 Ha

PREPARED BY-GIS LAB

TRIPURA FOREST DEPARTMENT

Date: 20-08-2021

CS PLOT : 400 KHATIAN : 44/23

MOUJA: Manu Chailengta RF

LAND STATUS: RF

0 0.1 0.2 0.4 0.6 0.8 Kilometers