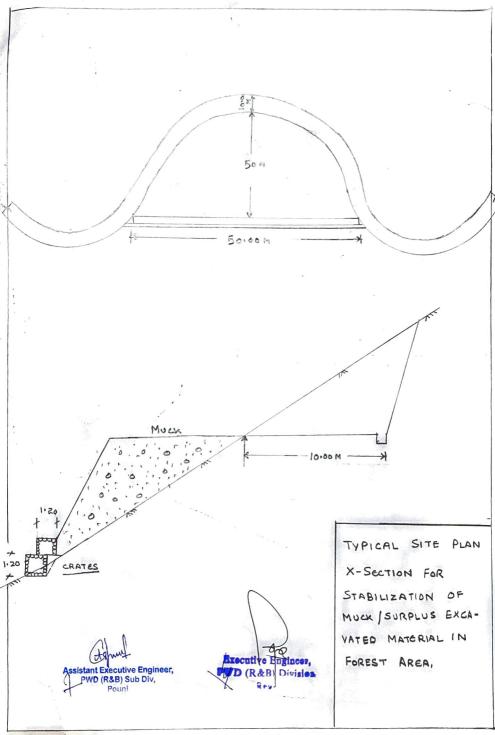

## Plan related to Engineering Measures for stabilization of Muck dumping sites in forest area

Typical estimate for Construction of Crated Wall to protect dumping sites of surplus Muck / excavated material in forest area as per engineering measures

Total length of Crated Wall = 50Mtr

Trench excavation in dense soil for structures = 1x50x1.40x0.60

= 42Cum@ Rs. 240.45/Cum

=Rs. 10098.00

For 02 layers crated wall

Qty = 2x50x1.20x1.20 = 144Cum

Amount = 144Cum @ Rs.1477.50/Cum

= Rs. 212760.00

[incl. cost of crates and labour for handling of available stone]

Total amount for 50Mtr 02layers crated wall for the dumping yard

=[Rs. 10098.00+212760.00]

= Rs. 222858.00

For 6Nos dumping yards = 6Nosx222858.00