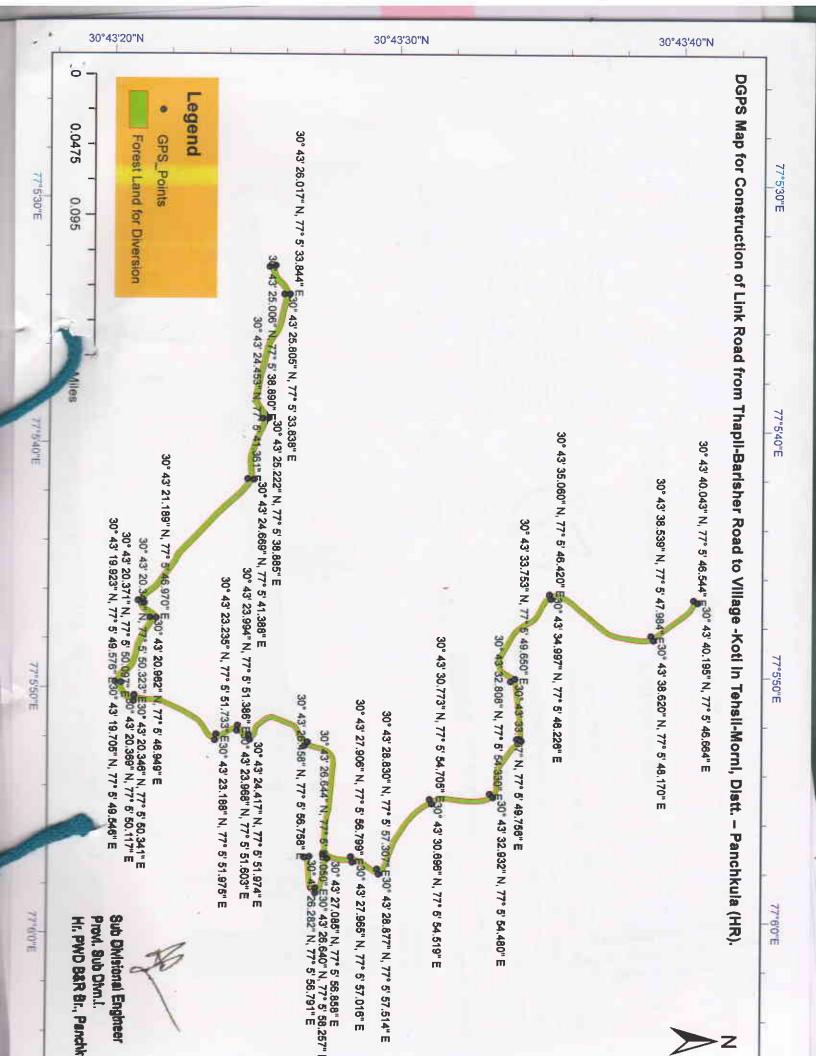

### LOCATION MAP

Location Map of Non Forest/Degraded Forest Area identified for Compensatory Afforestation in lieu of proposal for diversion of 0.98 ha. of Forest land for Construction of Link Road from Thapli-Barisher Road to Village -Koti in Tehsil-Morni, Panchkula District by Executive Engineer, Provincial Division, Hr. PWD B&R Br., Panchkula.

#### **Plantation Site**

Tehsil:- Morni Forest Division :- Territorial Division, Morni-Pinjore

District- Panchkula Forest Range:- Merui

Block No: C-203 of Koti Beat, Barwa Block, Morni range

Place :Pinjore Dated .....