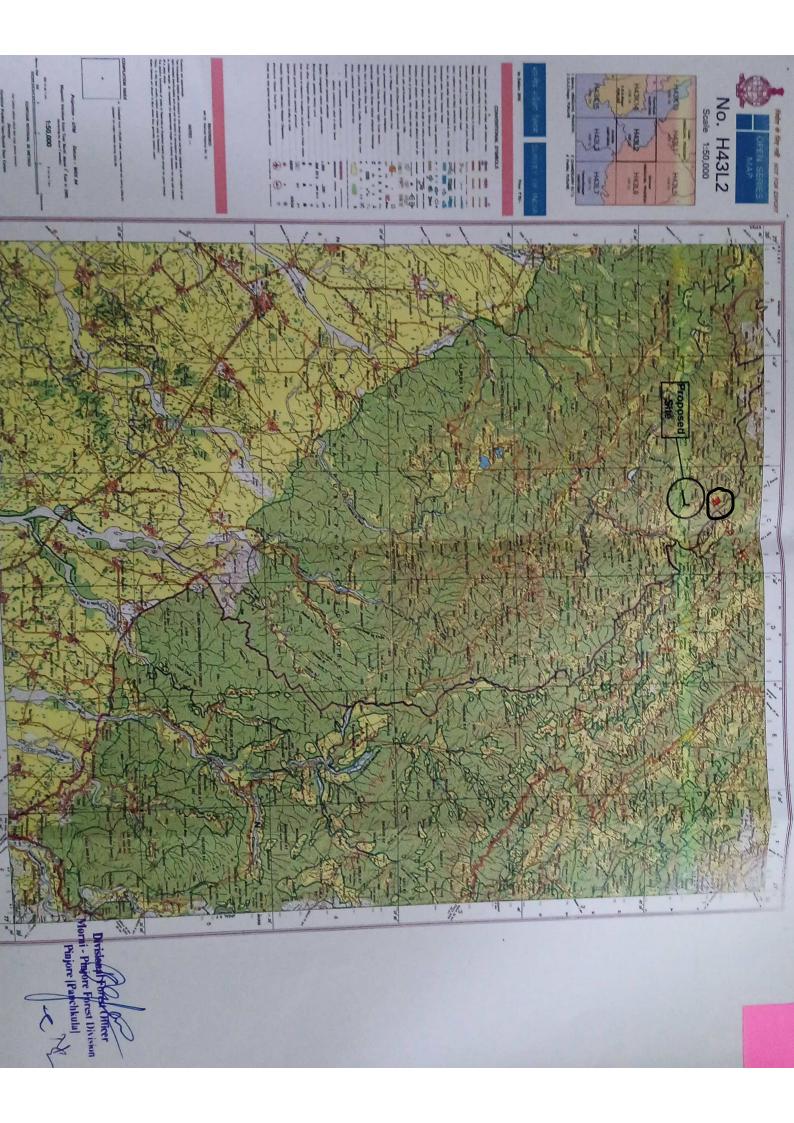

### LOCATION MAP

Location Map of Non Forest/Degraded Forest Area identified for Compensatory Afforestation in lieu of proposal for diversion of 0.98 ha. of Forest land for Construction of Link Road from Thapli-Barisher Road to Village -Koti in Tehsil-Morni, Panchkula District by Executive Engineer, Provincial Division, Hr. PWD B&R Br., Panchkula.

#### **Plantation Site**

Tehsil:- Morni Forest Division :- Territorial Division, Morni-Pinjore

District- Panchkula Forest Range:- Merui

Block No: C-203 of Koti Beat, Barwa Block, Morni range

Place :Pinjore Dated .....