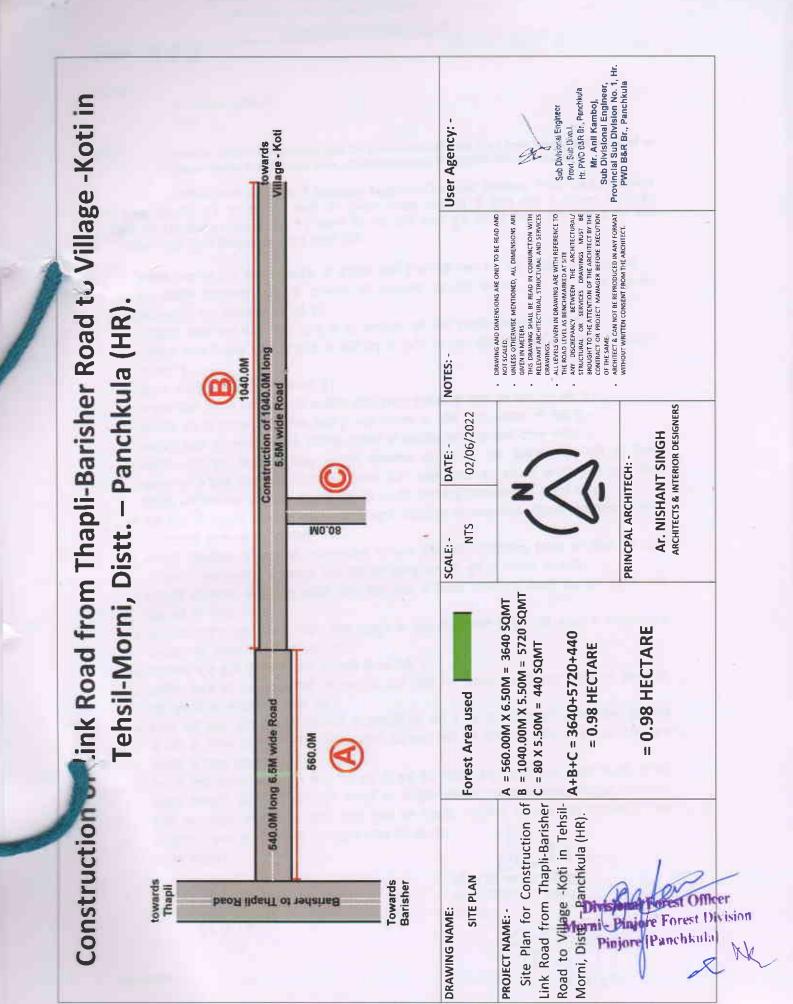

# CHECK LIST SERIAL NUMBER: - 11 CERTIFICATE FOR MINIMUM USE OF FOREST LAND

This is to certify that the forest area involved in the proposal is unavoidable and barest minimum forest area i.e., **0.98Ha.** which is proposed for diversion for Construction of Link Road from Thapli-Barisher Road to Village -Koti in Tehsil-Morni, Distt. – Panchkula (HR).

31

| File No.      | (FP/HR/ROAD/156170/2022)                                                                                                                                                                                                      |                                                                                                                                                              |  |  |
|---------------|-------------------------------------------------------------------------------------------------------------------------------------------------------------------------------------------------------------------------------|--------------------------------------------------------------------------------------------------------------------------------------------------------------|--|--|
| Date of Propo | sal:<br>PART-II                                                                                                                                                                                                               |                                                                                                                                                              |  |  |
|               | (To be filled by the Deputy Conserv                                                                                                                                                                                           | vator of Forests)                                                                                                                                            |  |  |
|               | State Serial No. of Propos                                                                                                                                                                                                    |                                                                                                                                                              |  |  |
|               |                                                                                                                                                                                                                               |                                                                                                                                                              |  |  |
| a)            | Location of the project/Scheme                                                                                                                                                                                                | Diversion of 0.98 ha. of Forest land fo<br>Construction of Link Road from Thapl<br>Barisher Road to Village -Koti in Tehsi<br>Morni, Distt. – Panchkula (HR) |  |  |
| (I)           | State/Union Territory                                                                                                                                                                                                         | Haryana                                                                                                                                                      |  |  |
| (ii)          | District                                                                                                                                                                                                                      | Panchkula                                                                                                                                                    |  |  |
| (iii)         | Forest Division                                                                                                                                                                                                               | D.F.O (T), Morni, Pinjore                                                                                                                                    |  |  |
| (iv)          | Area of Forestland proposed for diversion<br>(in Ha)                                                                                                                                                                          | 0.98 Ha                                                                                                                                                      |  |  |
| (v)           | Legal status of forest.                                                                                                                                                                                                       | P.F                                                                                                                                                          |  |  |
| (vi)          | Density of vegetation.                                                                                                                                                                                                        | 0.50                                                                                                                                                         |  |  |
| (vii)         | Species-wise (scientific names) and diameter class-wise enumeration of trees.                                                                                                                                                 | Attached                                                                                                                                                     |  |  |
| (viii)        | Brief note on vulnerability of the forest area to erosion.                                                                                                                                                                    | No.                                                                                                                                                          |  |  |
| (ix)          | Approximate distance of proposed site for diversion from boundary of forest.                                                                                                                                                  | Site proposed site for diversion<br>within Forest                                                                                                            |  |  |
| (x)           | Whether forms part of National, wildlife<br>sanctuary, Biosdphere reserve, Tiger<br>reserve, Elephant corridor, etc. (if so, the<br>detail of the area and comments of the<br>Chief Wildlife warden to be annexed).           | No                                                                                                                                                           |  |  |
| (xi)          | Whether any rare / endangered / unique species of Flora and Fauna found in area if so details thereof.                                                                                                                        | Not found at present                                                                                                                                         |  |  |
| (xii)         | Whether any protected archaeological /<br>heritage site / defence establishment or<br>any other important monument is located<br>in the area. If so the details thereof with<br>NOC from competent authority, if<br>required. | No                                                                                                                                                           |  |  |
| 8             | Whether the requirement of forestland as<br>proposed by user agency in col 2 of part 1<br>is un avoidable and barest minimum for<br>the project. If NO, recommendation item<br>wise with details alternatives examined.       | Yes.                                                                                                                                                         |  |  |
| 9             | Whether any work violating the act has<br>been carried out (Yes/No). If yes details<br>of the same including period of work<br>done, action taken in violation is still in<br>progress.                                       | No                                                                                                                                                           |  |  |