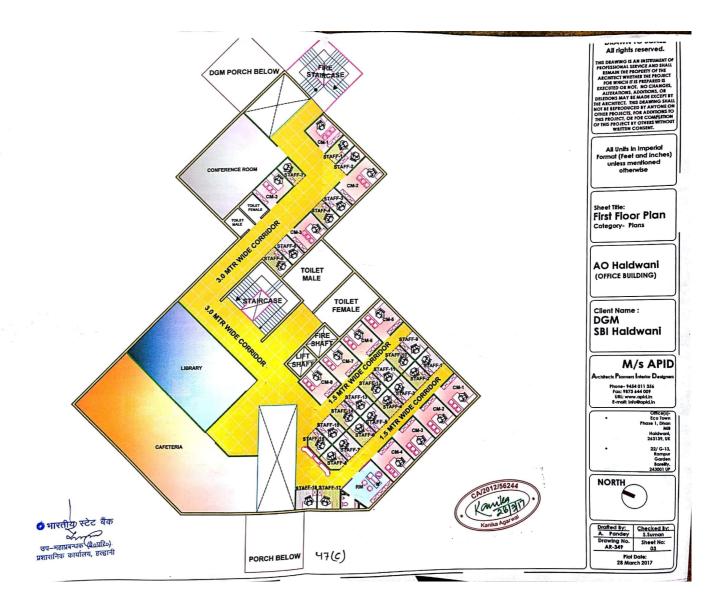

### 1.1 Project General Information

| Field                           |                                         |                 | Detail                                                                                                                        |
|---------------------------------|-----------------------------------------|-----------------|-------------------------------------------------------------------------------------------------------------------------------|
| Project Type                    |                                         |                 | Office Building                                                                                                               |
| Project Name                    |                                         |                 | Administrative Office- Haldwani                                                                                               |
|                                 |                                         |                 | < 4.50 Sec. 13.                                                                                                               |
| Client                          | 1. 6                                    |                 | Deputy General Manager                                                                                                        |
|                                 |                                         |                 | AO Haldwani- State Bank of India                                                                                              |
|                                 |                                         |                 | Kaladhungi Road, Kusumkheda                                                                                                   |
| Act Mat Assi                    | • • • • • • • • • • • • • • • • • • • • |                 | Haldwani, Dist- Nainital (Uttarakhand)                                                                                        |
| Email                           |                                         |                 | dgm.zohld@sbi.co.in                                                                                                           |
| Phone of Bada                   | 3.8                                     | Company Company | 05946 260593                                                                                                                  |
| Fax                             | F                                       | 6 few Mi        | 05946 260593                                                                                                                  |
| Sale Sel Hadi                   |                                         |                 | Canal Continu                                                                                                                 |
| Piner Report times              | 53                                      | 9.20            | DRO COMPLETE                                                                                                                  |
| Location                        |                                         |                 | Gaulapaar- Near CRPF Group Centre<br>and Opposite Commercial Tax Building-<br>Haldwani                                        |
|                                 |                                         |                 | Traiuwai ii                                                                                                                   |
| Site Area                       |                                         |                 | 4020 Sq Mtr                                                                                                                   |
| Building Construction Techn     | nology                                  | A New Sit       | Earthquake Resistatant, RCC Frame Building                                                                                    |
| Building Design Description     |                                         |                 | Principle of Green Building <sup>1</sup> Design-<br>Environment Friendly use of Building<br>Materials and Energy Conservation |
| Building Height                 |                                         |                 | Two Storey Building- Ground + First<br>Floor with at Grade Parking as per<br>Norms                                            |
| Building Compliance             |                                         |                 | Uttarakhand Building Bye Laws<br>and Regulations 2011-<br>Amendment 2016                                                      |
|                                 |                                         |                 | National Building Code 2005                                                                                                   |
|                                 |                                         |                 | CPWD - A Handbook of                                                                                                          |
|                                 |                                         |                 | Planning of Office Building                                                                                                   |
| First Floor top peri<br>of PS1) |                                         |                 | Handbook on Green Building     Planning and Design- 2013- Indian Green Building Council     (IGBC)                            |
|                                 |                                         |                 | <b>ा</b> भारतीय स्टेट बैंक                                                                                                    |
| Covered Area on 1               |                                         |                 | <b>उ</b> प-महाप्रबन्धक (र् <u>ष्टिप</u> रि॰)                                                                                  |

### as per "Uttarakhand Building Bye Laws and Regulations 2011, Amendment 2016"

| Component                                            | Alphabetic<br>Formula                                                                                                                                                                                                                                                                                                                                                                                                                                                                                                                                                                                                                                                                                                                                                                                                                                                                                                                                                                                                                                                                                                                                                                                                                                                                                                                                                                                                                                                                                                                                                                                                                                                                                                                                                                                                                                                                                                                                                                                                                                                                                                            | As per Rule | Actual       | Remarks                                                                                                                                                     |
|------------------------------------------------------|----------------------------------------------------------------------------------------------------------------------------------------------------------------------------------------------------------------------------------------------------------------------------------------------------------------------------------------------------------------------------------------------------------------------------------------------------------------------------------------------------------------------------------------------------------------------------------------------------------------------------------------------------------------------------------------------------------------------------------------------------------------------------------------------------------------------------------------------------------------------------------------------------------------------------------------------------------------------------------------------------------------------------------------------------------------------------------------------------------------------------------------------------------------------------------------------------------------------------------------------------------------------------------------------------------------------------------------------------------------------------------------------------------------------------------------------------------------------------------------------------------------------------------------------------------------------------------------------------------------------------------------------------------------------------------------------------------------------------------------------------------------------------------------------------------------------------------------------------------------------------------------------------------------------------------------------------------------------------------------------------------------------------------------------------------------------------------------------------------------------------------|-------------|--------------|-------------------------------------------------------------------------------------------------------------------------------------------------------------|
| Total Plot Area                                      | Ά                                                                                                                                                                                                                                                                                                                                                                                                                                                                                                                                                                                                                                                                                                                                                                                                                                                                                                                                                                                                                                                                                                                                                                                                                                                                                                                                                                                                                                                                                                                                                                                                                                                                                                                                                                                                                                                                                                                                                                                                                                                                                                                                |             | 4020 Sq Mt   |                                                                                                                                                             |
| Road Widening                                        | B                                                                                                                                                                                                                                                                                                                                                                                                                                                                                                                                                                                                                                                                                                                                                                                                                                                                                                                                                                                                                                                                                                                                                                                                                                                                                                                                                                                                                                                                                                                                                                                                                                                                                                                                                                                                                                                                                                                                                                                                                                                                                                                                |             | NIL .        | Property is situated<br>on an approx 12<br>metre wide road                                                                                                  |
| Net Plot Area                                        | C= A                                                                                                                                                                                                                                                                                                                                                                                                                                                                                                                                                                                                                                                                                                                                                                                                                                                                                                                                                                                                                                                                                                                                                                                                                                                                                                                                                                                                                                                                                                                                                                                                                                                                                                                                                                                                                                                                                                                                                                                                                                                                                                                             |             | 4020 Sq Mt   | mac road                                                                                                                                                    |
| Ground Coverage                                      | D                                                                                                                                                                                                                                                                                                                                                                                                                                                                                                                                                                                                                                                                                                                                                                                                                                                                                                                                                                                                                                                                                                                                                                                                                                                                                                                                                                                                                                                                                                                                                                                                                                                                                                                                                                                                                                                                                                                                                                                                                                                                                                                                | 40%         | 28%          | COMPLIED                                                                                                                                                    |
| Front Set Back                                       | Е                                                                                                                                                                                                                                                                                                                                                                                                                                                                                                                                                                                                                                                                                                                                                                                                                                                                                                                                                                                                                                                                                                                                                                                                                                                                                                                                                                                                                                                                                                                                                                                                                                                                                                                                                                                                                                                                                                                                                                                                                                                                                                                                | 12 Run Mt   | 17.50 Run Mt | COMPLIED                                                                                                                                                    |
| Rear Set Back                                        | F                                                                                                                                                                                                                                                                                                                                                                                                                                                                                                                                                                                                                                                                                                                                                                                                                                                                                                                                                                                                                                                                                                                                                                                                                                                                                                                                                                                                                                                                                                                                                                                                                                                                                                                                                                                                                                                                                                                                                                                                                                                                                                                                | 6 Run Mt    | 48 Run Mt    | COMPLIED                                                                                                                                                    |
| Side Set Back                                        | G                                                                                                                                                                                                                                                                                                                                                                                                                                                                                                                                                                                                                                                                                                                                                                                                                                                                                                                                                                                                                                                                                                                                                                                                                                                                                                                                                                                                                                                                                                                                                                                                                                                                                                                                                                                                                                                                                                                                                                                                                                                                                                                                | 6 Run Mt    | 6 Run Mt     | COMPLIED                                                                                                                                                    |
| Floor Space Index<br>(FSI)/                          | Н                                                                                                                                                                                                                                                                                                                                                                                                                                                                                                                                                                                                                                                                                                                                                                                                                                                                                                                                                                                                                                                                                                                                                                                                                                                                                                                                                                                                                                                                                                                                                                                                                                                                                                                                                                                                                                                                                                                                                                                                                                                                                                                                | 2.20        | 0.80         | COMPLIED                                                                                                                                                    |
| Floor Area Ratio<br>(FAR)                            |                                                                                                                                                                                                                                                                                                                                                                                                                                                                                                                                                                                                                                                                                                                                                                                                                                                                                                                                                                                                                                                                                                                                                                                                                                                                                                                                                                                                                                                                                                                                                                                                                                                                                                                                                                                                                                                                                                                                                                                                                                                                                                                                  |             |              | More Covered<br>Access which to part                                                                                                                        |
| Building Plinth                                      |                                                                                                                                                                                                                                                                                                                                                                                                                                                                                                                                                                                                                                                                                                                                                                                                                                                                                                                                                                                                                                                                                                                                                                                                                                                                                                                                                                                                                                                                                                                                                                                                                                                                                                                                                                                                                                                                                                                                                                                                                                                                                                                                  | 0.45 Run Mt | 0.90 Run Mt  | COMPLIED                                                                                                                                                    |
| Building Height                                      | ı                                                                                                                                                                                                                                                                                                                                                                                                                                                                                                                                                                                                                                                                                                                                                                                                                                                                                                                                                                                                                                                                                                                                                                                                                                                                                                                                                                                                                                                                                                                                                                                                                                                                                                                                                                                                                                                                                                                                                                                                                                                                                                                                | 12 Run Mt   | 8.20 Run Mt  | COMPLIED                                                                                                                                                    |
| Floor to Floor<br>Height                             | J                                                                                                                                                                                                                                                                                                                                                                                                                                                                                                                                                                                                                                                                                                                                                                                                                                                                                                                                                                                                                                                                                                                                                                                                                                                                                                                                                                                                                                                                                                                                                                                                                                                                                                                                                                                                                                                                                                                                                                                                                                                                                                                                | 3 Run Mt    | 3.65 Run Mt  | 0056 P. Mary 2006<br>50 1280 Septem                                                                                                                         |
|                                                      | K<br>t of Casis                                                                                                                                                                                                                                                                                                                                                                                                                                                                                                                                                                                                                                                                                                                                                                                                                                                                                                                                                                                                                                                                                                                                                                                                                                                                                                                                                                                                                                                                                                                                                                                                                                                                                                                                                                                                                                                                                                                                                                                                                                                                                                                  |             | 813 Sq Mt    | Two Double Height<br>Entrance Foyer of<br>21.84 Sq Mt (DGM<br>Secretariat) and<br>43.50 Sq Mt<br>(Region Block)<br>have been<br>deducted from<br>Floor Area |
| Covered Area on<br>Ground Floor<br>relaxed from FSI) | a state i de la composition della composition de   |             | 231.99 Sq Mt | r Gasterna ine Asesang<br>Sana pa Coste for a                                                                                                               |
| Covered Area on<br>First Floor (as part<br>of FSI)   | M<br>Participal of the second of |             | 878.34 Sq Mt | Two Double Height<br>Entrance Foyer of<br>21.84 Sq Mt (DGM<br>Secretariat) and<br>43.50 Sq Mt<br>(Region Block)<br>have been added<br>to Floor Area         |
| Covered Area on<br>First Floor (relaxed<br>From FSI) | he div <b>N</b> efero h                                                                                                                                                                                                                                                                                                                                                                                                                                                                                                                                                                                                                                                                                                                                                                                                                                                                                                                                                                                                                                                                                                                                                                                                                                                                                                                                                                                                                                                                                                                                                                                                                                                                                                                                                                                                                                                                                                                                                                                                                                                                                                          |             | 159.82 Sq Mt | Comprising Building Staircase Mumty + Lift Room which are relayed                                                                                           |