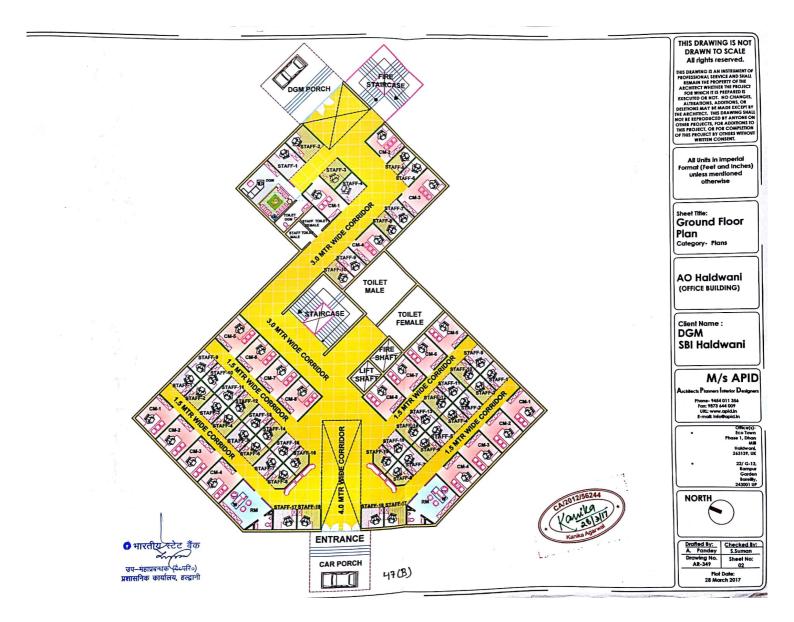

### 1.1 Project General Information

| Field                           |                                         |                 | Detail                                                                                                                        |
|---------------------------------|-----------------------------------------|-----------------|-------------------------------------------------------------------------------------------------------------------------------|
| Project Type                    |                                         |                 | Office Building                                                                                                               |
| Project Name                    |                                         |                 | Administrative Office- Haldwani                                                                                               |
|                                 |                                         |                 | < 4.50 Sec. 13.                                                                                                               |
| Client                          | 1. 6                                    |                 | Deputy General Manager                                                                                                        |
|                                 |                                         |                 | AO Haldwani- State Bank of India                                                                                              |
|                                 |                                         |                 | Kaladhungi Road, Kusumkheda                                                                                                   |
| Act Mat Assi                    | • • • • • • • • • • • • • • • • • • • • |                 | Haldwani, Dist- Nainital (Uttarakhand)                                                                                        |
| Email                           |                                         |                 | dgm.zohld@sbi.co.in                                                                                                           |
| Phone of Bada                   | 3.8                                     | Company Company | 05946 260593                                                                                                                  |
| Fax                             | F                                       | 6 few Mi        | 05946 260593                                                                                                                  |
| Sale Sel Hadi                   |                                         |                 | Canal Continu                                                                                                                 |
| Piner Report times              | 53                                      | 9.20            | DRO COMPLETE                                                                                                                  |
| Location                        |                                         |                 | Gaulapaar- Near CRPF Group Centre<br>and Opposite Commercial Tax Building-<br>Haldwani                                        |
|                                 |                                         |                 | Traiuwai ii                                                                                                                   |
| Site Area                       |                                         |                 | 4020 Sq Mtr                                                                                                                   |
| Building Construction Techn     | nology                                  | A New Sit       | Earthquake Resistatant, RCC Frame Building                                                                                    |
| Building Design Description     |                                         |                 | Principle of Green Building <sup>1</sup> Design-<br>Environment Friendly use of Building<br>Materials and Energy Conservation |
| Building Height                 |                                         |                 | Two Storey Building- Ground + First<br>Floor with at Grade Parking as per<br>Norms                                            |
| Building Compliance             |                                         |                 | Uttarakhand Building Bye Laws<br>and Regulations 2011-<br>Amendment 2016                                                      |
|                                 |                                         |                 | National Building Code 2005                                                                                                   |
|                                 |                                         |                 | CPWD - A Handbook of                                                                                                          |
|                                 |                                         |                 | Planning of Office Building                                                                                                   |
| First Floor top peri<br>of PS1) |                                         |                 | Handbook on Green Building     Planning and Design- 2013- Indian Green Building Council     (IGBC)                            |
|                                 |                                         |                 | <b>ा</b> भारतीय स्टेट बैंक                                                                                                    |
| Covered Area on 1               |                                         |                 | <b>उ</b> प-महाप्रबन्धक (र् <u>ष्टिप</u> रि॰)                                                                                  |

### as per "Uttarakhand Building Bye Laws and Regulations 2011, Amendment 2016"

| Component                                            | Alphabetic<br>Formula                                                                                                                                                                                                                                                                                                                                                                                                                                                                                                                                                                                                                                                                                                                                                                                                                                                                                                                                                                                                                                                                                                                                                                                                                                                                                                                                                                                                                                                                                                                                                                                                                                                                                                                                                                                                                                                                                                                                                                                                                                                                                                            | As per Rule | Actual       | Remarks                                                                                                                                                     |
|------------------------------------------------------|----------------------------------------------------------------------------------------------------------------------------------------------------------------------------------------------------------------------------------------------------------------------------------------------------------------------------------------------------------------------------------------------------------------------------------------------------------------------------------------------------------------------------------------------------------------------------------------------------------------------------------------------------------------------------------------------------------------------------------------------------------------------------------------------------------------------------------------------------------------------------------------------------------------------------------------------------------------------------------------------------------------------------------------------------------------------------------------------------------------------------------------------------------------------------------------------------------------------------------------------------------------------------------------------------------------------------------------------------------------------------------------------------------------------------------------------------------------------------------------------------------------------------------------------------------------------------------------------------------------------------------------------------------------------------------------------------------------------------------------------------------------------------------------------------------------------------------------------------------------------------------------------------------------------------------------------------------------------------------------------------------------------------------------------------------------------------------------------------------------------------------|-------------|--------------|-------------------------------------------------------------------------------------------------------------------------------------------------------------|
| Total Plot Area                                      | Ά                                                                                                                                                                                                                                                                                                                                                                                                                                                                                                                                                                                                                                                                                                                                                                                                                                                                                                                                                                                                                                                                                                                                                                                                                                                                                                                                                                                                                                                                                                                                                                                                                                                                                                                                                                                                                                                                                                                                                                                                                                                                                                                                |             | 4020 Sq Mt   |                                                                                                                                                             |
| Road Widening                                        | B                                                                                                                                                                                                                                                                                                                                                                                                                                                                                                                                                                                                                                                                                                                                                                                                                                                                                                                                                                                                                                                                                                                                                                                                                                                                                                                                                                                                                                                                                                                                                                                                                                                                                                                                                                                                                                                                                                                                                                                                                                                                                                                                |             | NIL .        | Property is situated<br>on an approx 12<br>metre wide road                                                                                                  |
| Net Plot Area                                        | C= A                                                                                                                                                                                                                                                                                                                                                                                                                                                                                                                                                                                                                                                                                                                                                                                                                                                                                                                                                                                                                                                                                                                                                                                                                                                                                                                                                                                                                                                                                                                                                                                                                                                                                                                                                                                                                                                                                                                                                                                                                                                                                                                             |             | 4020 Sq Mt   | mac road                                                                                                                                                    |
| Ground Coverage                                      | D                                                                                                                                                                                                                                                                                                                                                                                                                                                                                                                                                                                                                                                                                                                                                                                                                                                                                                                                                                                                                                                                                                                                                                                                                                                                                                                                                                                                                                                                                                                                                                                                                                                                                                                                                                                                                                                                                                                                                                                                                                                                                                                                | 40%         | 28%          | COMPLIED                                                                                                                                                    |
| Front Set Back                                       | Е                                                                                                                                                                                                                                                                                                                                                                                                                                                                                                                                                                                                                                                                                                                                                                                                                                                                                                                                                                                                                                                                                                                                                                                                                                                                                                                                                                                                                                                                                                                                                                                                                                                                                                                                                                                                                                                                                                                                                                                                                                                                                                                                | 12 Run Mt   | 17.50 Run Mt | COMPLIED                                                                                                                                                    |
| Rear Set Back                                        | F                                                                                                                                                                                                                                                                                                                                                                                                                                                                                                                                                                                                                                                                                                                                                                                                                                                                                                                                                                                                                                                                                                                                                                                                                                                                                                                                                                                                                                                                                                                                                                                                                                                                                                                                                                                                                                                                                                                                                                                                                                                                                                                                | 6 Run Mt    | 48 Run Mt    | COMPLIED                                                                                                                                                    |
| Side Set Back                                        | G                                                                                                                                                                                                                                                                                                                                                                                                                                                                                                                                                                                                                                                                                                                                                                                                                                                                                                                                                                                                                                                                                                                                                                                                                                                                                                                                                                                                                                                                                                                                                                                                                                                                                                                                                                                                                                                                                                                                                                                                                                                                                                                                | 6 Run Mt    | 6 Run Mt     | COMPLIED                                                                                                                                                    |
| Floor Space Index<br>(FSI)/                          | Н                                                                                                                                                                                                                                                                                                                                                                                                                                                                                                                                                                                                                                                                                                                                                                                                                                                                                                                                                                                                                                                                                                                                                                                                                                                                                                                                                                                                                                                                                                                                                                                                                                                                                                                                                                                                                                                                                                                                                                                                                                                                                                                                | 2.20        | 0.80         | COMPLIED                                                                                                                                                    |
| Floor Area Ratio<br>(FAR)                            |                                                                                                                                                                                                                                                                                                                                                                                                                                                                                                                                                                                                                                                                                                                                                                                                                                                                                                                                                                                                                                                                                                                                                                                                                                                                                                                                                                                                                                                                                                                                                                                                                                                                                                                                                                                                                                                                                                                                                                                                                                                                                                                                  |             |              | More Covered<br>Access which to part                                                                                                                        |
| Building Plinth                                      |                                                                                                                                                                                                                                                                                                                                                                                                                                                                                                                                                                                                                                                                                                                                                                                                                                                                                                                                                                                                                                                                                                                                                                                                                                                                                                                                                                                                                                                                                                                                                                                                                                                                                                                                                                                                                                                                                                                                                                                                                                                                                                                                  | 0.45 Run Mt | 0.90 Run Mt  | COMPLIED                                                                                                                                                    |
| Building Height                                      | ı                                                                                                                                                                                                                                                                                                                                                                                                                                                                                                                                                                                                                                                                                                                                                                                                                                                                                                                                                                                                                                                                                                                                                                                                                                                                                                                                                                                                                                                                                                                                                                                                                                                                                                                                                                                                                                                                                                                                                                                                                                                                                                                                | 12 Run Mt   | 8.20 Run Mt  | COMPLIED                                                                                                                                                    |
| Floor to Floor<br>Height                             | J                                                                                                                                                                                                                                                                                                                                                                                                                                                                                                                                                                                                                                                                                                                                                                                                                                                                                                                                                                                                                                                                                                                                                                                                                                                                                                                                                                                                                                                                                                                                                                                                                                                                                                                                                                                                                                                                                                                                                                                                                                                                                                                                | 3 Run Mt    | 3.65 Run Mt  | 0056 P. Mary 2006<br>50 1280 Septem                                                                                                                         |
|                                                      | K<br>t of Casis                                                                                                                                                                                                                                                                                                                                                                                                                                                                                                                                                                                                                                                                                                                                                                                                                                                                                                                                                                                                                                                                                                                                                                                                                                                                                                                                                                                                                                                                                                                                                                                                                                                                                                                                                                                                                                                                                                                                                                                                                                                                                                                  |             | 813 Sq Mt    | Two Double Height<br>Entrance Foyer of<br>21.84 Sq Mt (DGM<br>Secretariat) and<br>43.50 Sq Mt<br>(Region Block)<br>have been<br>deducted from<br>Floor Area |
| Covered Area on<br>Ground Floor<br>relaxed from FSI) | a state i de la composition della composition de   |             | 231.99 Sq Mt | r Gasterna ine Asesang<br>Sana pa Coste for a                                                                                                               |
| Covered Area on<br>First Floor (as part<br>of FSI)   | M<br>Participal of the second of |             | 878.34 Sq Mt | Two Double Height<br>Entrance Foyer of<br>21.84 Sq Mt (DGM<br>Secretariat) and<br>43.50 Sq Mt<br>(Region Block)<br>have been added<br>to Floor Area         |
| Covered Area on<br>First Floor (relaxed<br>From FSI) | he div <b>N</b> efero h                                                                                                                                                                                                                                                                                                                                                                                                                                                                                                                                                                                                                                                                                                                                                                                                                                                                                                                                                                                                                                                                                                                                                                                                                                                                                                                                                                                                                                                                                                                                                                                                                                                                                                                                                                                                                                                                                                                                                                                                                                                                                                          |             | 159.82 Sq Mt | Comprising Building Staircase Mumty + Lift Room which are relayed                                                                                           |