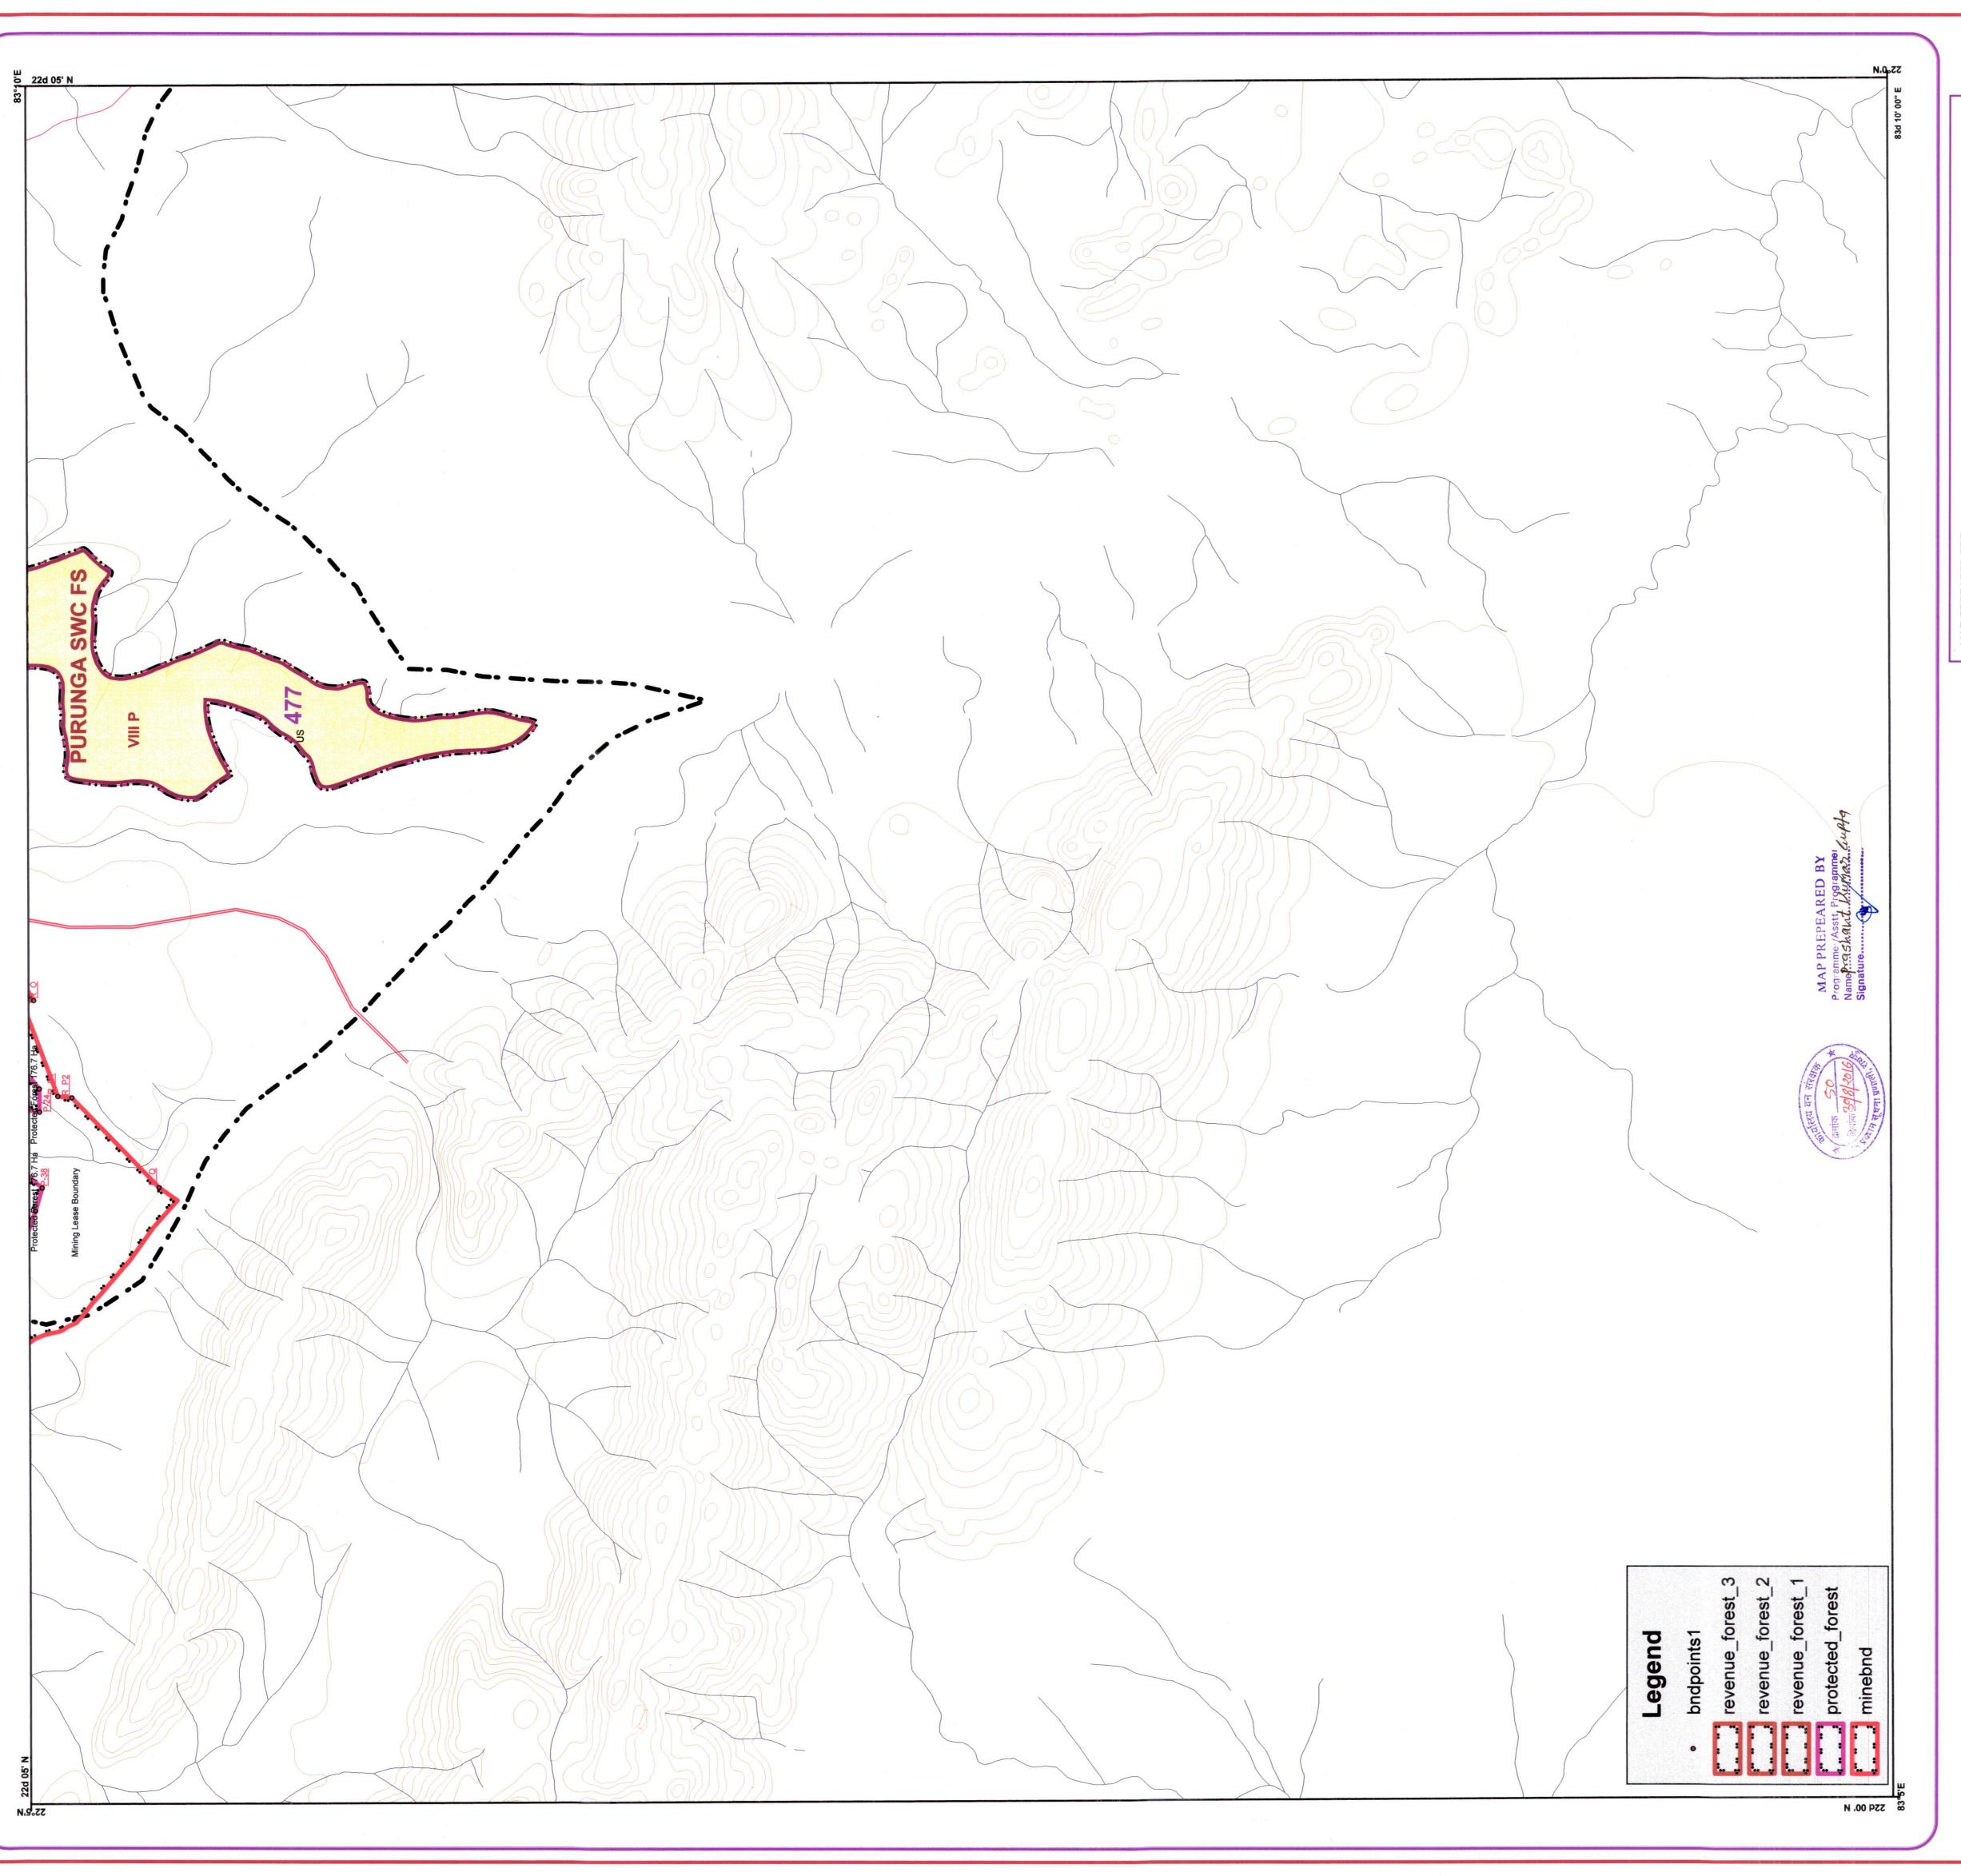

## Stock Map of Dharamjaygarh Division CHHAL RANGE

M M

SCALE 1: 15,000

## Map

22d 10' N mjaygarh NGE 507P Stock 1:15,000

| वनमण्डल् धरमजनात                                                                                                                                                                                                                                                                                                                                                                                                                                                                                                                                                                                                                                                                                                                                                                                                                                                                                                                                                                                                                                                                                                                                                                                                                                                                                                                                                                                                                                                                                                                                                                                                                                                                                                                                                                                                                                                                                                                                                                                                                                                                                                               | rpose under Forest Conservation hal OC Seam III 6 MTY Project of No. FP/CG/MIN/16237/2015. |                                                                       | PERIOD :                                              |                       | DIVISIONAL FOREST OFFICER        | WORKING PLAN DIVISION, RAIGARH  ip (Scale 1: 15,000)                            | Data (Scale 1 : 50,000)  F.M.I.S. DIVISION. RAIPUR                                                                                         |
|--------------------------------------------------------------------------------------------------------------------------------------------------------------------------------------------------------------------------------------------------------------------------------------------------------------------------------------------------------------------------------------------------------------------------------------------------------------------------------------------------------------------------------------------------------------------------------------------------------------------------------------------------------------------------------------------------------------------------------------------------------------------------------------------------------------------------------------------------------------------------------------------------------------------------------------------------------------------------------------------------------------------------------------------------------------------------------------------------------------------------------------------------------------------------------------------------------------------------------------------------------------------------------------------------------------------------------------------------------------------------------------------------------------------------------------------------------------------------------------------------------------------------------------------------------------------------------------------------------------------------------------------------------------------------------------------------------------------------------------------------------------------------------------------------------------------------------------------------------------------------------------------------------------------------------------------------------------------------------------------------------------------------------------------------------------------------------------------------------------------------------|--------------------------------------------------------------------------------------------|-----------------------------------------------------------------------|-------------------------------------------------------|-----------------------|----------------------------------|---------------------------------------------------------------------------------|--------------------------------------------------------------------------------------------------------------------------------------------|
| MAP PREPARED FOR:- उप महाप्रबंधक<br>इस्टर्ज कोल फील्डस सिमिए छाल उपक्षेत्र<br>एस0ई0सीण्टल नावापारा छाल जिला-रायगढ़                                                                                                                                                                                                                                                                                                                                                                                                                                                                                                                                                                                                                                                                                                                                                                                                                                                                                                                                                                                                                                                                                                                                                                                                                                                                                                                                                                                                                                                                                                                                                                                                                                                                                                                                                                                                                                                                                                                                                                                                             | ct :- Diver<br>or Diversi<br>igarh Dist                                                    | STOCK MAP OF CHHAL RANGE DHARAMJAYGARH DIVISION, DHARAMJAYGARH (C.G.) | SCALE 1: 15,000  Prepared by                          | DRAUGHTSMAN           | Stock Mapping by                 | Data Source(s):  1. Forest Boundaries are based on Stock Map (Scale 1 : 15,000) | 2. Natural Features are based on Digital SOI Data (Scale 1:50,000)  Digitally Compiled and Printed at: GIS CELL, F.M.I.S. DIVISION. RAIPUR |
| wp4q                                                                                                                                                                                                                                                                                                                                                                                                                                                                                                                                                                                                                                                                                                                                                                                                                                                                                                                                                                                                                                                                                                                                                                                                                                                                                                                                                                                                                                                                                                                                                                                                                                                                                                                                                                                                                                                                                                                                                                                                                                                                                                                           | 64 N-4/7                                                                                   | 64 N-4/8                                                              | 64 N-4/9                                              | Ş                     |                                  |                                                                                 |                                                                                                                                            |
|                                                                                                                                                                                                                                                                                                                                                                                                                                                                                                                                                                                                                                                                                                                                                                                                                                                                                                                                                                                                                                                                                                                                                                                                                                                                                                                                                                                                                                                                                                                                                                                                                                                                                                                                                                                                                                                                                                                                                                                                                                                                                                                                |                                                                                            | 64 N-4/2 64 N-4/5                                                     | 64 N-4/3 64 N-4/6                                     | ,                     |                                  | K - 7                                                                           |                                                                                                                                            |
| MAP PREPEARED BY Programm Name Pressure. Signature.                                                                                                                                                                                                                                                                                                                                                                                                                                                                                                                                                                                                                                                                                                                                                                                                                                                                                                                                                                                                                                                                                                                                                                                                                                                                                                                                                                                                                                                                                                                                                                                                                                                                                                                                                                                                                                                                                                                                                                                                                                                                            | - 64                                                                                       | 64                                                                    | 49                                                    | <u> </u>              |                                  |                                                                                 |                                                                                                                                            |
|                                                                                                                                                                                                                                                                                                                                                                                                                                                                                                                                                                                                                                                                                                                                                                                                                                                                                                                                                                                                                                                                                                                                                                                                                                                                                                                                                                                                                                                                                                                                                                                                                                                                                                                                                                                                                                                                                                                                                                                                                                                                                                                                | Mainly Young                                                                               |                                                                       |                                                       | N N                   |                                  |                                                                                 |                                                                                                                                            |
| END STREET WITH THE FOLK STREET WITH THE PROPERTY OF THE PROPE | Mainly Middle                                                                              | Working Circle                                                        |                                                       | =                     |                                  |                                                                                 |                                                                                                                                            |
| LEGEN                                                                                                                                                                                                                                                                                                                                                                                                                                                                                                                                                                                                                                                                                                                                                                                                                                                                                                                                                                                                                                                                                                                                                                                                                                                                                                                                                                                                                                                                                                                                                                                                                                                                                                                                                                                                                                                                                                                                                                                                                                                                                                                          | Mainly Matured                                                                             | SCI WC/FS/Coupe                                                       | SWC/FS/Coupe<br>PWC/FS/Coupe<br>RWC/FS/Coupe          | M.P. Quality          | Sal Forest                       | Mixed Forest                                                                    | Teak Forest                                                                                                                                |
| SS                                                                                                                                                                                                                                                                                                                                                                                                                                                                                                                                                                                                                                                                                                                                                                                                                                                                                                                                                                                                                                                                                                                                                                                                                                                                                                                                                                                                                                                                                                                                                                                                                                                                                                                                                                                                                                                                                                                                                                                                                                                                                                                             | int Forest Village Preservation Plot                                                       | + + + + + + + + + + + + + + + + + + + +                               | + + + + + + + + + + + + + + + + + + + +               | -0-0-0-0-0-0-0        |                                  | <br>                                                                            |                                                                                                                                            |
| Forest Class                                                                                                                                                                                                                                                                                                                                                                                                                                                                                                                                                                                                                                                                                                                                                                                                                                                                                                                                                                                                                                                                                                                                                                                                                                                                                                                                                                                                                                                                                                                                                                                                                                                                                                                                                                                                                                                                                                                                                                                                                                                                                                                   | Encroachment  Encr                                                                         |                                                                       |                                                       |                       | •                                | •                                                                               | - 11                                                                                                                                       |
|                                                                                                                                                                                                                                                                                                                                                                                                                                                                                                                                                                                                                                                                                                                                                                                                                                                                                                                                                                                                                                                                                                                                                                                                                                                                                                                                                                                                                                                                                                                                                                                                                                                                                                                                                                                                                                                                                                                                                                                                                                                                                                                                | Under Stocked Blank US Blanks                                                              | Crop Density<br>Regeneration of Sal                                   | Regeneration of Misc. Species<br>Regeneration of Teak | Govt. Forest Boundary | Compartment<br>Division Boundary | Range Boundary<br>Forest Road                                                   | PWD. Road                                                                                                                                  |