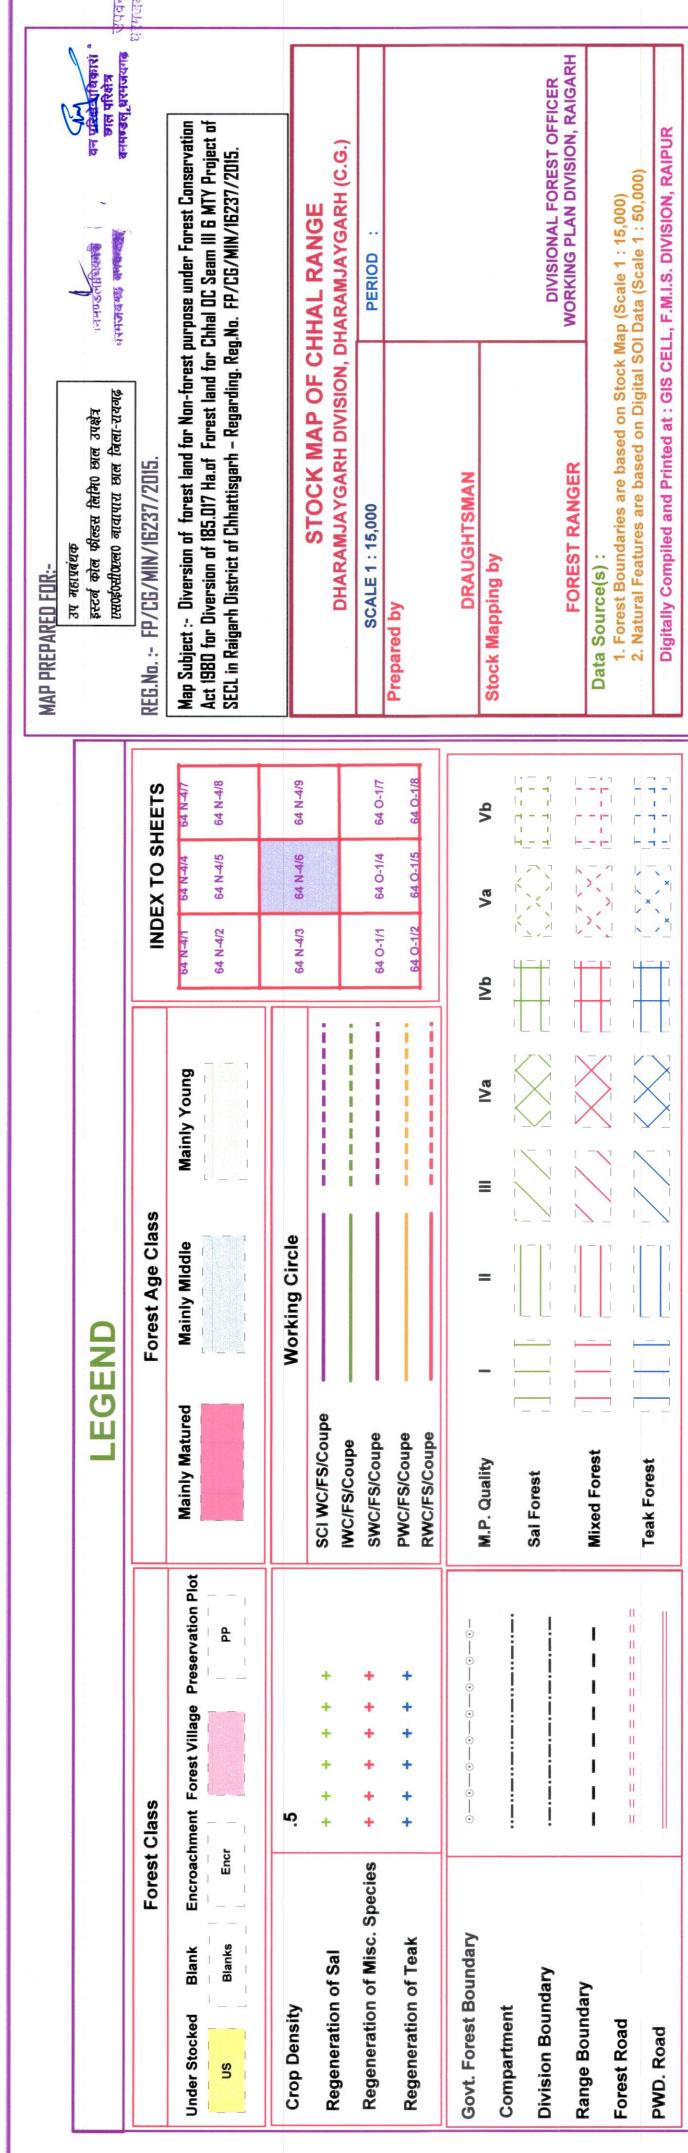

## Map

22d 10' N mjaygarh NGE 507P Stock 1:15,000

| वनमण्डल् धरमजनात                                                                                                                                                                                                                                                                                                                                                                                                                                                                                                                                                                                                                                                                                                                                                                                                                                                                                                                                                                                                                                                                                                                                                                                                                                                                                                                                                                                                                                                                                                                                                                                                                                                                                                                                                                                                                                                                                                                                                                                                                                                                                                               | rpose under Forest Conservation hal OC Seam III 6 MTY Project of No. FP/CG/MIN/16237/2015. |                                                                       | PERIOD :                                              |                       | DIVISIONAL FOREST OFFICER        | WORKING PLAN DIVISION, RAIGARH  ip (Scale 1: 15,000)                            | Data (Scale 1 : 50,000)  F.M.I.S. DIVISION. RAIPUR                                                                                         |
|--------------------------------------------------------------------------------------------------------------------------------------------------------------------------------------------------------------------------------------------------------------------------------------------------------------------------------------------------------------------------------------------------------------------------------------------------------------------------------------------------------------------------------------------------------------------------------------------------------------------------------------------------------------------------------------------------------------------------------------------------------------------------------------------------------------------------------------------------------------------------------------------------------------------------------------------------------------------------------------------------------------------------------------------------------------------------------------------------------------------------------------------------------------------------------------------------------------------------------------------------------------------------------------------------------------------------------------------------------------------------------------------------------------------------------------------------------------------------------------------------------------------------------------------------------------------------------------------------------------------------------------------------------------------------------------------------------------------------------------------------------------------------------------------------------------------------------------------------------------------------------------------------------------------------------------------------------------------------------------------------------------------------------------------------------------------------------------------------------------------------------|--------------------------------------------------------------------------------------------|-----------------------------------------------------------------------|-------------------------------------------------------|-----------------------|----------------------------------|---------------------------------------------------------------------------------|--------------------------------------------------------------------------------------------------------------------------------------------|
| MAP PREPARED FOR:- उप महाप्रबंधक<br>इस्टर्ज कोल फील्डस सिमिए छाल उपक्षेत्र<br>एस0ई0सीण्टल नावापारा छाल जिला-रायगढ़                                                                                                                                                                                                                                                                                                                                                                                                                                                                                                                                                                                                                                                                                                                                                                                                                                                                                                                                                                                                                                                                                                                                                                                                                                                                                                                                                                                                                                                                                                                                                                                                                                                                                                                                                                                                                                                                                                                                                                                                             | ct :- Diver<br>or Diversi<br>igarh Dist                                                    | STOCK MAP OF CHHAL RANGE DHARAMJAYGARH DIVISION, DHARAMJAYGARH (C.G.) | SCALE 1: 15,000  Prepared by                          | DRAUGHTSMAN           | Stock Mapping by                 | Data Source(s):  1. Forest Boundaries are based on Stock Map (Scale 1 : 15,000) | 2. Natural Features are based on Digital SOI Data (Scale 1:50,000)  Digitally Compiled and Printed at: GIS CELL, F.M.I.S. DIVISION. RAIPUR |
| wp4q                                                                                                                                                                                                                                                                                                                                                                                                                                                                                                                                                                                                                                                                                                                                                                                                                                                                                                                                                                                                                                                                                                                                                                                                                                                                                                                                                                                                                                                                                                                                                                                                                                                                                                                                                                                                                                                                                                                                                                                                                                                                                                                           | 64 N-4/7                                                                                   | 64 N-4/8                                                              | 64 N-4/9                                              | Ş                     |                                  |                                                                                 |                                                                                                                                            |
|                                                                                                                                                                                                                                                                                                                                                                                                                                                                                                                                                                                                                                                                                                                                                                                                                                                                                                                                                                                                                                                                                                                                                                                                                                                                                                                                                                                                                                                                                                                                                                                                                                                                                                                                                                                                                                                                                                                                                                                                                                                                                                                                |                                                                                            | 64 N-4/2 64 N-4/5                                                     | 64 N-4/3 64 N-4/6                                     | ,                     |                                  | K - 7                                                                           |                                                                                                                                            |
| MAP PREPEARED BY Programm Name Pressure. Signature.                                                                                                                                                                                                                                                                                                                                                                                                                                                                                                                                                                                                                                                                                                                                                                                                                                                                                                                                                                                                                                                                                                                                                                                                                                                                                                                                                                                                                                                                                                                                                                                                                                                                                                                                                                                                                                                                                                                                                                                                                                                                            | - 64                                                                                       | 64                                                                    | 49                                                    | <u> </u>              |                                  |                                                                                 |                                                                                                                                            |
|                                                                                                                                                                                                                                                                                                                                                                                                                                                                                                                                                                                                                                                                                                                                                                                                                                                                                                                                                                                                                                                                                                                                                                                                                                                                                                                                                                                                                                                                                                                                                                                                                                                                                                                                                                                                                                                                                                                                                                                                                                                                                                                                | Mainly Young                                                                               |                                                                       |                                                       | N N                   |                                  |                                                                                 |                                                                                                                                            |
| END STREET WITH THE FOLK STREET WITH THE PROPERTY OF THE PROPE | Mainly Middle                                                                              | Working Circle                                                        |                                                       | =                     |                                  |                                                                                 |                                                                                                                                            |
| LEGEN                                                                                                                                                                                                                                                                                                                                                                                                                                                                                                                                                                                                                                                                                                                                                                                                                                                                                                                                                                                                                                                                                                                                                                                                                                                                                                                                                                                                                                                                                                                                                                                                                                                                                                                                                                                                                                                                                                                                                                                                                                                                                                                          | Mainly Matured                                                                             | SCI WC/FS/Coupe                                                       | SWC/FS/Coupe<br>PWC/FS/Coupe<br>RWC/FS/Coupe          | M.P. Quality          | Sal Forest                       | Mixed Forest                                                                    | Teak Forest                                                                                                                                |
| SS                                                                                                                                                                                                                                                                                                                                                                                                                                                                                                                                                                                                                                                                                                                                                                                                                                                                                                                                                                                                                                                                                                                                                                                                                                                                                                                                                                                                                                                                                                                                                                                                                                                                                                                                                                                                                                                                                                                                                                                                                                                                                                                             | int Forest Village Preservation Plot                                                       | + + + + + + + + + + + + + + + + + + + +                               | + + + + + + + + + + + + + + + + + + + +               | -0-0-0-0-0-0-0        |                                  | <br>                                                                            |                                                                                                                                            |
| Forest Class                                                                                                                                                                                                                                                                                                                                                                                                                                                                                                                                                                                                                                                                                                                                                                                                                                                                                                                                                                                                                                                                                                                                                                                                                                                                                                                                                                                                                                                                                                                                                                                                                                                                                                                                                                                                                                                                                                                                                                                                                                                                                                                   | Encroachment  Encr                                                                         |                                                                       |                                                       |                       | •                                | •                                                                               | - 11                                                                                                                                       |
|                                                                                                                                                                                                                                                                                                                                                                                                                                                                                                                                                                                                                                                                                                                                                                                                                                                                                                                                                                                                                                                                                                                                                                                                                                                                                                                                                                                                                                                                                                                                                                                                                                                                                                                                                                                                                                                                                                                                                                                                                                                                                                                                | Under Stocked Blank US Blanks                                                              | Crop Density<br>Regeneration of Sal                                   | Regeneration of Misc. Species<br>Regeneration of Teak | Govt. Forest Boundary | Compartment<br>Division Boundary | Range Boundary<br>Forest Road                                                   | PWD. Road                                                                                                                                  |