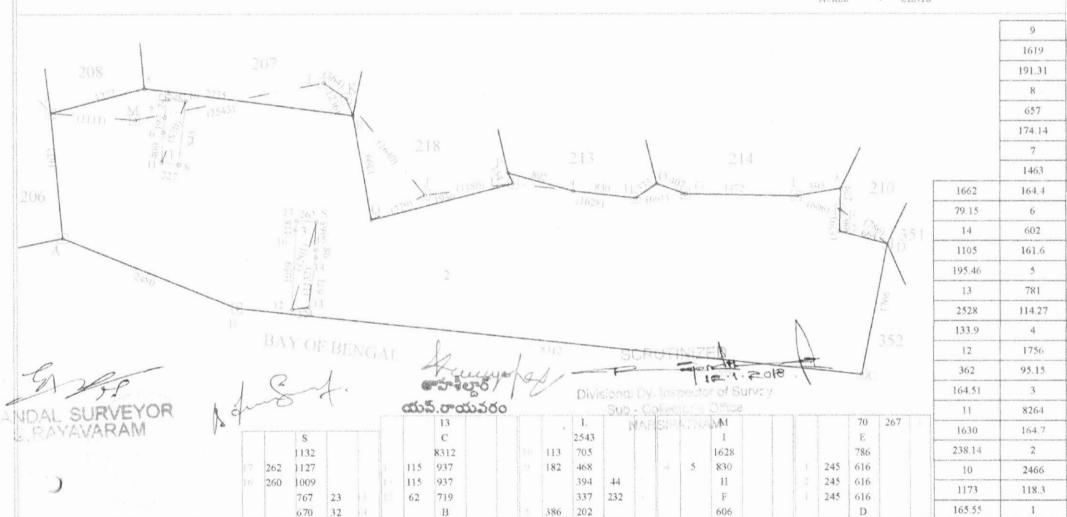

S.NO -209, Gudivada village, Addu road Jn, S.Rayavaram Mandal, Visakhapatnam - 531083 ksrprincehatcheries@gmail.com

| 2. | The proposal of diversion of forest land involves 0.14 ha whereas nonforest land shown as nil in Part-I even though it involves non-forest areas as per the map furnished. As per para 1.14 of Chapter-I of the | : | It is submitted that, diversion of 0.14 ha Forest land is proposed for laying of pipeline (0.14 ha) from Shrimp Hatchery to Bay of Bengal to draw sea water. The project required 2.05 ha of non forest land in addition to the forest land. This additional land pertains to Zeroyathi land in Sy.no.209 in Gudivada Village, S.Rayavaram Mandal, Visakhapatnam District.                                                                                                                                                                                                                                                               |
|----|-----------------------------------------------------------------------------------------------------------------------------------------------------------------------------------------------------------------|---|------------------------------------------------------------------------------------------------------------------------------------------------------------------------------------------------------------------------------------------------------------------------------------------------------------------------------------------------------------------------------------------------------------------------------------------------------------------------------------------------------------------------------------------------------------------------------------------------------------------------------------------|
|    | Chapter-I of the handbook of guidelines issued by Government of India vide letter dated 28.03.2019, the details of total area including nonforest land and their legal status shall be furnished                |   | SI. Sy.no. Land owner Area in ha of the land  1 Forest Dept., 0.1400 Forest land  2 209 M/s KSR 1.0110 Non forest land Prince Hatcheries Ltd., (Zeroyathi land)  Total: 1.1510                                                                                                                                                                                                                                                                                                                                                                                                                                                           |
| 3. | Necessary permission for drawl of sea water from concerned authorities.                                                                                                                                         |   | It is submitted that, the Member Secretary, Coastal Aquaculture Authority, Department of Fisheries, Ministry of Fisheries, Animal Husbandry and Dairying, Government of India in his order dt:05th March,2021 stating that, considering the need of sea water access for the operation of the coastal aquaculture hatcheries CAA has permitted the establishment of coastal aquaculture hatcheries along the coast of India by according exemption from time to time as provided under Subsection 8 of section 13 of CAA Act,2005 and their operations are requested in accordance with the provisions of CAA Act, Rules and Guidelines. |
| 4. | Permission from Coastal<br>Aquaculture Authority,<br>Gol, Chennai.                                                                                                                                              | : | It is submitted that, a copy of Permission from Coastal Aquaculture Authority, Gol, Chennai is enclosed.                                                                                                                                                                                                                                                                                                                                                                                                                                                                                                                                 |
| 5. | Any other essential NoCs<br>and permission as per<br>Guidelines                                                                                                                                                 | : | Enclosed.                                                                                                                                                                                                                                                                                                                                                                                                                                                                                                                                                                                                                                |