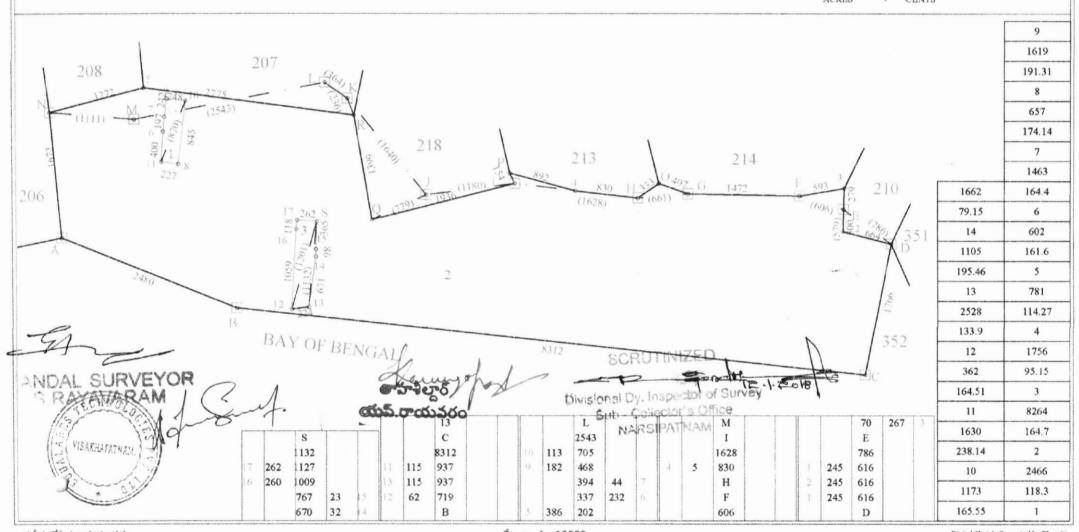

S.NO -209, Gudivada village, Addu road Jn, S.Rayavaram Mandal, Visakhapatnam - 531083 ksrprincehatcheries@gmail.com

| 2. | The proposal of diversion of forest land involves 0.14 ha whereas nonforest land shown as nil in Part-I even though it involves non-forest areas as per the map furnished. As per para 1.14 of Chapter-I of the | : | It is submitted that, diversion of 0.14 ha Forest land is proposed for laying of pipeline (0.14 ha) from Shrimp Hatchery to Bay of Bengal to draw sea water. The project required 2.05 ha of non forest land in addition to the forest land. This additional land pertains to Zeroyathi land in Sy.no.209 in Gudivada Village, S.Rayavaram Mandal, Visakhapatnam District.                                                                                                                                                                                                                                                               |
|----|-----------------------------------------------------------------------------------------------------------------------------------------------------------------------------------------------------------------|---|------------------------------------------------------------------------------------------------------------------------------------------------------------------------------------------------------------------------------------------------------------------------------------------------------------------------------------------------------------------------------------------------------------------------------------------------------------------------------------------------------------------------------------------------------------------------------------------------------------------------------------------|
|    | Chapter-I of the handbook of guidelines issued by Government of India vide letter dated 28.03.2019, the details of total area including nonforest land and their legal status shall be furnished                |   | SI. Sy.no. Land owner Area in ha of the land  1 Forest Dept., 0.1400 Forest land  2 209 M/s KSR 1.0110 Non forest land Prince Hatcheries Ltd., (Zeroyathi land)  Total: 1.1510                                                                                                                                                                                                                                                                                                                                                                                                                                                           |
| 3. | Necessary permission for drawl of sea water from concerned authorities.                                                                                                                                         |   | It is submitted that, the Member Secretary, Coastal Aquaculture Authority, Department of Fisheries, Ministry of Fisheries, Animal Husbandry and Dairying, Government of India in his order dt:05th March,2021 stating that, considering the need of sea water access for the operation of the coastal aquaculture hatcheries CAA has permitted the establishment of coastal aquaculture hatcheries along the coast of India by according exemption from time to time as provided under Subsection 8 of section 13 of CAA Act,2005 and their operations are requested in accordance with the provisions of CAA Act, Rules and Guidelines. |
| 4. | Permission from Coastal<br>Aquaculture Authority,<br>Gol, Chennai.                                                                                                                                              | : | It is submitted that, a copy of Permission from Coastal Aquaculture Authority, Gol, Chennai is enclosed.                                                                                                                                                                                                                                                                                                                                                                                                                                                                                                                                 |
| 5. | Any other essential NoCs<br>and permission as per<br>Guidelines                                                                                                                                                 | : | Enclosed.                                                                                                                                                                                                                                                                                                                                                                                                                                                                                                                                                                                                                                |