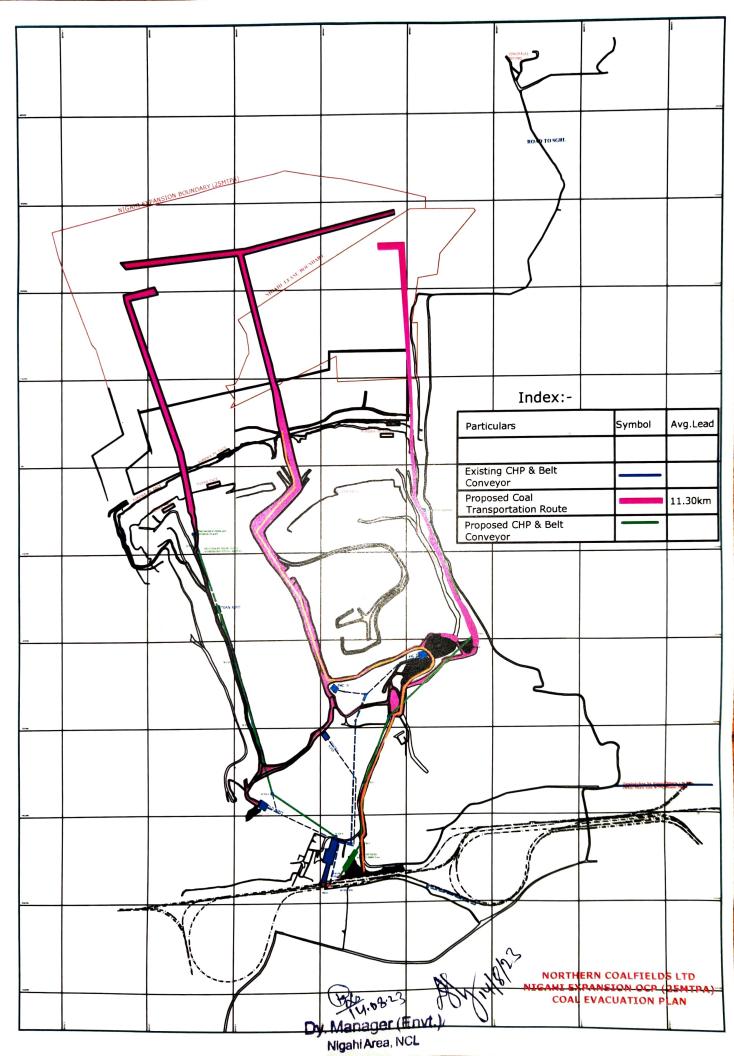

## **UNDERTAKING**

With reference to the Online Proposal No. FP/MP/MIN/140863/2021 and F.No. 8-26/2015-FCVol. for diversion of Fresh Forest Land of 229.348 Ha in compartment No. RF-272, 273 & 274 of Waidhan Range for the extension of Nigahi Opencast Coal Mining Project, an EDS has been raised dated 05.07.2023 from AIG, Forests, MoEF&CC, New Delhi. In compliance to the point no. (xii) of above EDS, I, Area General Manager of Nigahi Opencast Coal Mining Project of M/s Northern Coalfields Limited, hereby undertake that:

- The entire proposed Forest Land of 229.348 Ha is coal bearing area.
- No additional Forest Land is required for coal evacuation.

Place: Nigahi OCP

Date:

Signature of the User Agency

General Manager, Nigahi Area, NCL