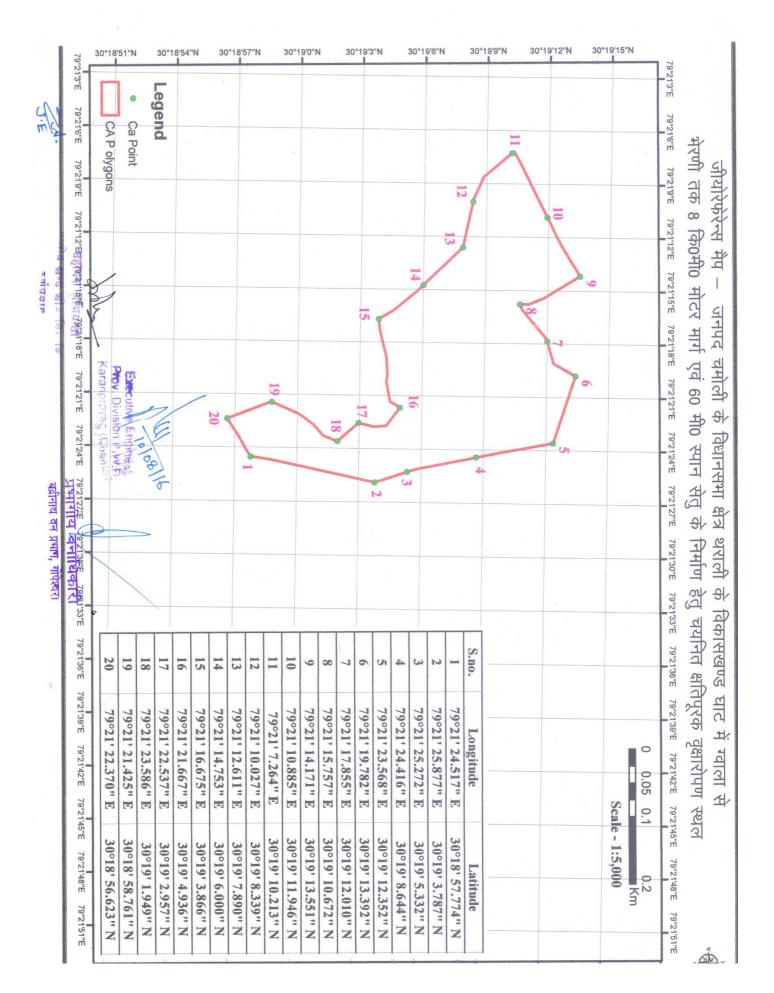

महोदय.

उपरोक्त संदर्भित पत्र के क्रम भारत सरकार द्वारा लगाई गई आपत्तियो का बिन्दुवार निराकरण प्रस्ताव विभाग के माध्यम से किया गया जो निम्नानसार है:-

| क्र0<br>सं0 | लगाई गई आपित्तियाँ                                                                                                                                                                                                                                                                                                                                     | आपित्तियों का निराकरण                                                                                                                                                                                                |
|-------------|--------------------------------------------------------------------------------------------------------------------------------------------------------------------------------------------------------------------------------------------------------------------------------------------------------------------------------------------------------|----------------------------------------------------------------------------------------------------------------------------------------------------------------------------------------------------------------------|
| 1.          | If this project involve boundary of 5 villages as metioned in village wise break up then proceedings of village level committee meeting pertaining to remaining villages may also be furnished with the FRA certificate The FRA certificate after necessary correcation should be uploaded at designated place in online Part-I with all its annexure. | उक्त सभी ग्राम एक ही ग्रामसभा भेरणी के अन्तर्गत<br>आते है। जिसका FRA Certificate पूर्व से ही पार्ट–।<br>में संलग्न है।                                                                                               |
| 2.          | As per Decision Support System analysis out the total area of 9.914 ha proposed for CA 7ha is on moderrately dense forest State Govt may replace this 7 ha area with some other area suitable for CA and provide/upload revised digital Map. So I                                                                                                      | क्षतिपूर्ति वृक्षारोपण हेतु भूमि दुगने क्षेत्रफल में अन्य<br>स्थान पर उपलब्ध करा दी गयी है। जिसका revised<br>digital map में coordinates all corner points में<br>दर्शाते हुये पार्ट—। के क्रम संo L(v) and (vi) में |

आपित्तयों का निराकरण किया गया जो निम्न प्रकार है :-

| क्र.सं. | लगायी गयी आपत्तियाँ                                                                                                                                                                                                                                                                                                                                     | आपत्तियों का निराकरण                                                                                                                                                                                                                                         |
|---------|---------------------------------------------------------------------------------------------------------------------------------------------------------------------------------------------------------------------------------------------------------------------------------------------------------------------------------------------------------|--------------------------------------------------------------------------------------------------------------------------------------------------------------------------------------------------------------------------------------------------------------|
| 1       | 2                                                                                                                                                                                                                                                                                                                                                       | 3                                                                                                                                                                                                                                                            |
| 1       | If this project involve boundary of 5 villages as mentioned in village wise break up then proceedings of village level committee meeting pertaining to remaining villages may also be furnished with the FRA certificate. The FRA certificate after necessary correction should be uploaded at designated place in online Part-I with all its annexure. | उक्त सभी ग्राम एक ही ग्रामसभा भेरणी के अन्तर्गत<br>आते है। जिसका FRA certificate पूर्व से ही पार्ट—। में<br>संलग्न है।                                                                                                                                       |
| 2       | As per Decision Support System analysis out the total area of 9.914 ha proposed for CA, 7 ha is on moderately dense forest. State Govt may replace this 7 ha area with some other area suitable for CA and provide/upload revised digital map, Sol toposheet ma                                                                                         | क्षतिपूर्ति वृक्षारोपण हेतु भूमि दुगने क्षेत्रफल में अन्य स्थान पर उपलब्ध करा दी गयी है। जिसका revised digital map में coordinates All corner points में दर्शाते हुये पार्ट—। के क्रम संख्या L (v) and (vi) में अपलोड कर दिया गया है। (संलग्नक—1 पेज 2 से 3) |