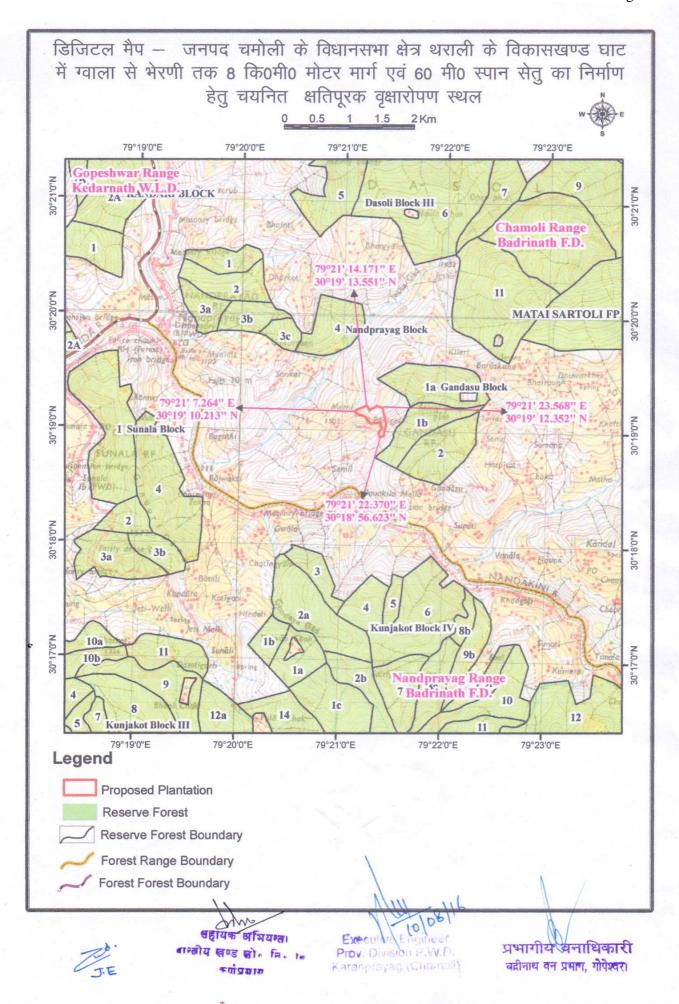

महोदय.

उपरोक्त संदर्भित पत्र के क्रम भारत सरकार द्वारा लगाई गई आपत्तियो का बिन्दुवार निराकरण प्रस्ताव विभाग के माध्यम से किया गया जो निम्नानसार है:-

| क्र0<br>सं0 | लगाई गई आपित्तियाँ                                                                                                                                                                                                                                                                                                                                     | आपित्तियों का निराकरण                                                                                                                                                                                                |
|-------------|--------------------------------------------------------------------------------------------------------------------------------------------------------------------------------------------------------------------------------------------------------------------------------------------------------------------------------------------------------|----------------------------------------------------------------------------------------------------------------------------------------------------------------------------------------------------------------------|
| 1.          | If this project involve boundary of 5 villages as metioned in village wise break up then proceedings of village level committee meeting pertaining to remaining villages may also be furnished with the FRA certificate The FRA certificate after necessary correcation should be uploaded at designated place in online Part-I with all its annexure. | उक्त सभी ग्राम एक ही ग्रामसभा भेरणी के अन्तर्गत<br>आते है। जिसका FRA Certificate पूर्व से ही पार्ट–।<br>में संलग्न है।                                                                                               |
| 2.          | As per Decision Support System analysis out the total area of 9.914 ha proposed for CA 7ha is on moderrately dense forest State Govt may replace this 7 ha area with some other area suitable for CA and provide/upload revised digital Map. So I                                                                                                      | क्षतिपूर्ति वृक्षारोपण हेतु भूमि दुगने क्षेत्रफल में अन्य<br>स्थान पर उपलब्ध करा दी गयी है। जिसका revised<br>digital map में coordinates all corner points में<br>दर्शाते हुये पार्ट—। के क्रम संo L(v) and (vi) में |

आपित्तयों का निराकरण किया गया जो निम्न प्रकार है :-

| क्र.सं. | लगायी गयी आपत्तियाँ                                                                                                                                                                                                                                                                                                                                     | आपत्तियों का निराकरण                                                                                                                                                                                                                                         |
|---------|---------------------------------------------------------------------------------------------------------------------------------------------------------------------------------------------------------------------------------------------------------------------------------------------------------------------------------------------------------|--------------------------------------------------------------------------------------------------------------------------------------------------------------------------------------------------------------------------------------------------------------|
| 1       | 2                                                                                                                                                                                                                                                                                                                                                       | 3                                                                                                                                                                                                                                                            |
| 1       | If this project involve boundary of 5 villages as mentioned in village wise break up then proceedings of village level committee meeting pertaining to remaining villages may also be furnished with the FRA certificate. The FRA certificate after necessary correction should be uploaded at designated place in online Part-I with all its annexure. | उक्त सभी ग्राम एक ही ग्रामसभा भेरणी के अन्तर्गत<br>आते है। जिसका FRA certificate पूर्व से ही पार्ट—। में<br>संलग्न है।                                                                                                                                       |
| 2       | As per Decision Support System analysis out the total area of 9.914 ha proposed for CA, 7 ha is on moderately dense forest. State Govt may replace this 7 ha area with some other area suitable for CA and provide/upload revised digital map, Sol toposheet ma                                                                                         | क्षतिपूर्ति वृक्षारोपण हेतु भूमि दुगने क्षेत्रफल में अन्य स्थान पर उपलब्ध करा दी गयी है। जिसका revised digital map में coordinates All corner points में दर्शाते हुये पार्ट—। के क्रम संख्या L (v) and (vi) में अपलोड कर दिया गया है। (संलग्नक—1 पेज 2 से 3) |