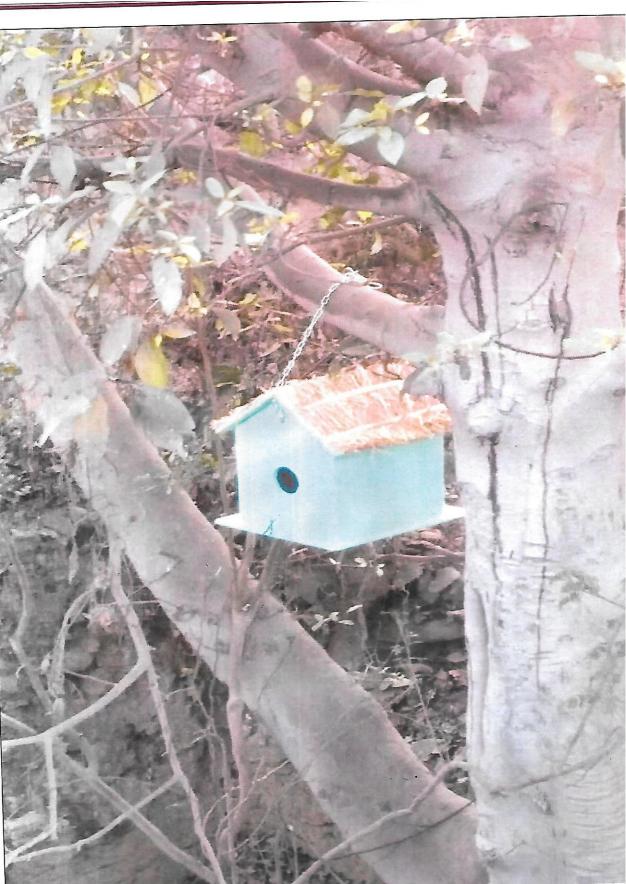

|       |                                                                                                                                                                                                                                                                                                                                                                                      | MoEF&CC, during their inspection for issuance of certified compliance. Last inspection was done on 18.03.2023 and report has been received on 01.05.2023.                                                                                                                                              |
|-------|--------------------------------------------------------------------------------------------------------------------------------------------------------------------------------------------------------------------------------------------------------------------------------------------------------------------------------------------------------------------------------------|--------------------------------------------------------------------------------------------------------------------------------------------------------------------------------------------------------------------------------------------------------------------------------------------------------|
| viii. | The State Government shall ensure surrendering of biologically reclaimed forest land is surrendered to the State Forest Department as per the land surrender schedule prepared by them in accordance with the existing mine plan and progressive mine closure plan;                                                                                                                  | User Agency is agreed with the condition. Biologically Reclaimed Forest Land will be surrendered to the State Forest Department as per the land surrender schedule submitted to the Forest Department, which was prepared in accordance with the existing mine plan and progressive mine closure plan. |
| ix.   | User agency in consultation with the State Forest Department shall create and maintain alternate habitat/ home for the avifauna, whose nesting trees are to be cleared in this project. Bird nests artificially made out of eco-friendly materials shall be used in the area, including forest area and human settlements, adjoining the forest area being diverted for the project; | Conditions is being complied. Eco friendly bird nests have been created and installed on the trees in the forest area and human settlements, adjoining the forest area diverted for the project. Some photographs are enclosed as <i>Annexure-I(c)</i> .                                               |
| X.    | User Agency either himself or through the State Forest Department shall undertake fencing, protection and afforestation of the safety zone area (7.5 meter strip all along the outer boundary of the area identified to undertake mining), at the project cost;                                                                                                                      | An Amount of Rs 63,88,981.00 for compliance of point no (x) & point no (xi), has been deposited on 30.12.2017 in CAMPA account and supervision charge Rs. 6,38,898.00 has been deposited by Demand Draft to DFO office, Singrauli. The works are                                                       |
| xi.   | User Agency either himself or through the State Forest Department shall undertake afforestation on degraded forest land, one and half time in extent to the area used for safety zone as per the scheme approved by the Chief Conservator of Forest, Singrauli;                                                                                                                      | to be done through the State Forest Department. Details of payment made are enclosed as Annexure I(d).                                                                                                                                                                                                 |
| xii.  | Period of diversion of the said forest land under this approval shall be for a period coterminus with the period of the mining lease proposed to be granted under the Mines and Minerals                                                                                                                                                                                             | User Agency is agreed with this condition.                                                                                                                                                                                                                                                             |