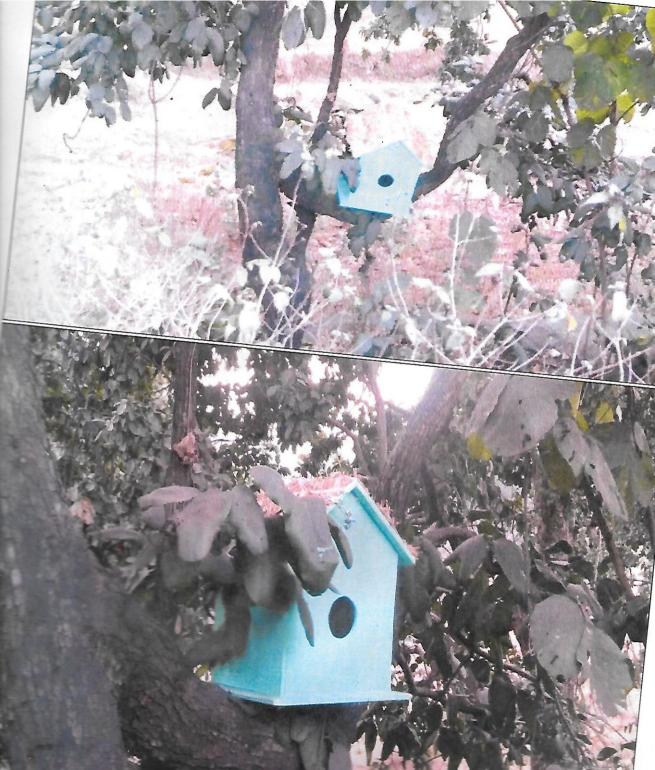

|       |                                                                                                                                                                                                                                                                                                                                                                                      | MoEF&CC, during their inspection for issuance of certified compliance. Last inspection was done on 18.03.2023 and report has been received on 01.05.2023.                                                                                                                                              |
|-------|--------------------------------------------------------------------------------------------------------------------------------------------------------------------------------------------------------------------------------------------------------------------------------------------------------------------------------------------------------------------------------------|--------------------------------------------------------------------------------------------------------------------------------------------------------------------------------------------------------------------------------------------------------------------------------------------------------|
| viii. | The State Government shall ensure surrendering of biologically reclaimed forest land is surrendered to the State Forest Department as per the land surrender schedule prepared by them in accordance with the existing mine plan and progressive mine closure plan;                                                                                                                  | User Agency is agreed with the condition. Biologically Reclaimed Forest Land will be surrendered to the State Forest Department as per the land surrender schedule submitted to the Forest Department, which was prepared in accordance with the existing mine plan and progressive mine closure plan. |
| ix.   | User agency in consultation with the State Forest Department shall create and maintain alternate habitat/ home for the avifauna, whose nesting trees are to be cleared in this project. Bird nests artificially made out of eco-friendly materials shall be used in the area, including forest area and human settlements, adjoining the forest area being diverted for the project; | Conditions is being complied. Eco friendly bird nests have been created and installed on the trees in the forest area and human settlements, adjoining the forest area diverted for the project. Some photographs are enclosed as <i>Annexure-I(c)</i> .                                               |
| X.    | User Agency either himself or through the State Forest Department shall undertake fencing, protection and afforestation of the safety zone area (7.5 meter strip all along the outer boundary of the area identified to undertake mining), at the project cost;                                                                                                                      | An Amount of Rs 63,88,981.00 for compliance of point no (x) & point no (xi), has been deposited on 30.12.2017 in CAMPA account and supervision charge Rs. 6,38,898.00 has been deposited by Demand Draft to DFO office, Singrauli. The works are                                                       |
| xi.   | User Agency either himself or through the State Forest Department shall undertake afforestation on degraded forest land, one and half time in extent to the area used for safety zone as per the scheme approved by the Chief Conservator of Forest, Singrauli;                                                                                                                      | to be done through the State Forest Department. Details of payment made are enclosed as Annexure I(d).                                                                                                                                                                                                 |
| xii.  | Period of diversion of the said forest land under this approval shall be for a period coterminus with the period of the mining lease proposed to be granted under the Mines and Minerals                                                                                                                                                                                             | User Agency is agreed with this condition.                                                                                                                                                                                                                                                             |