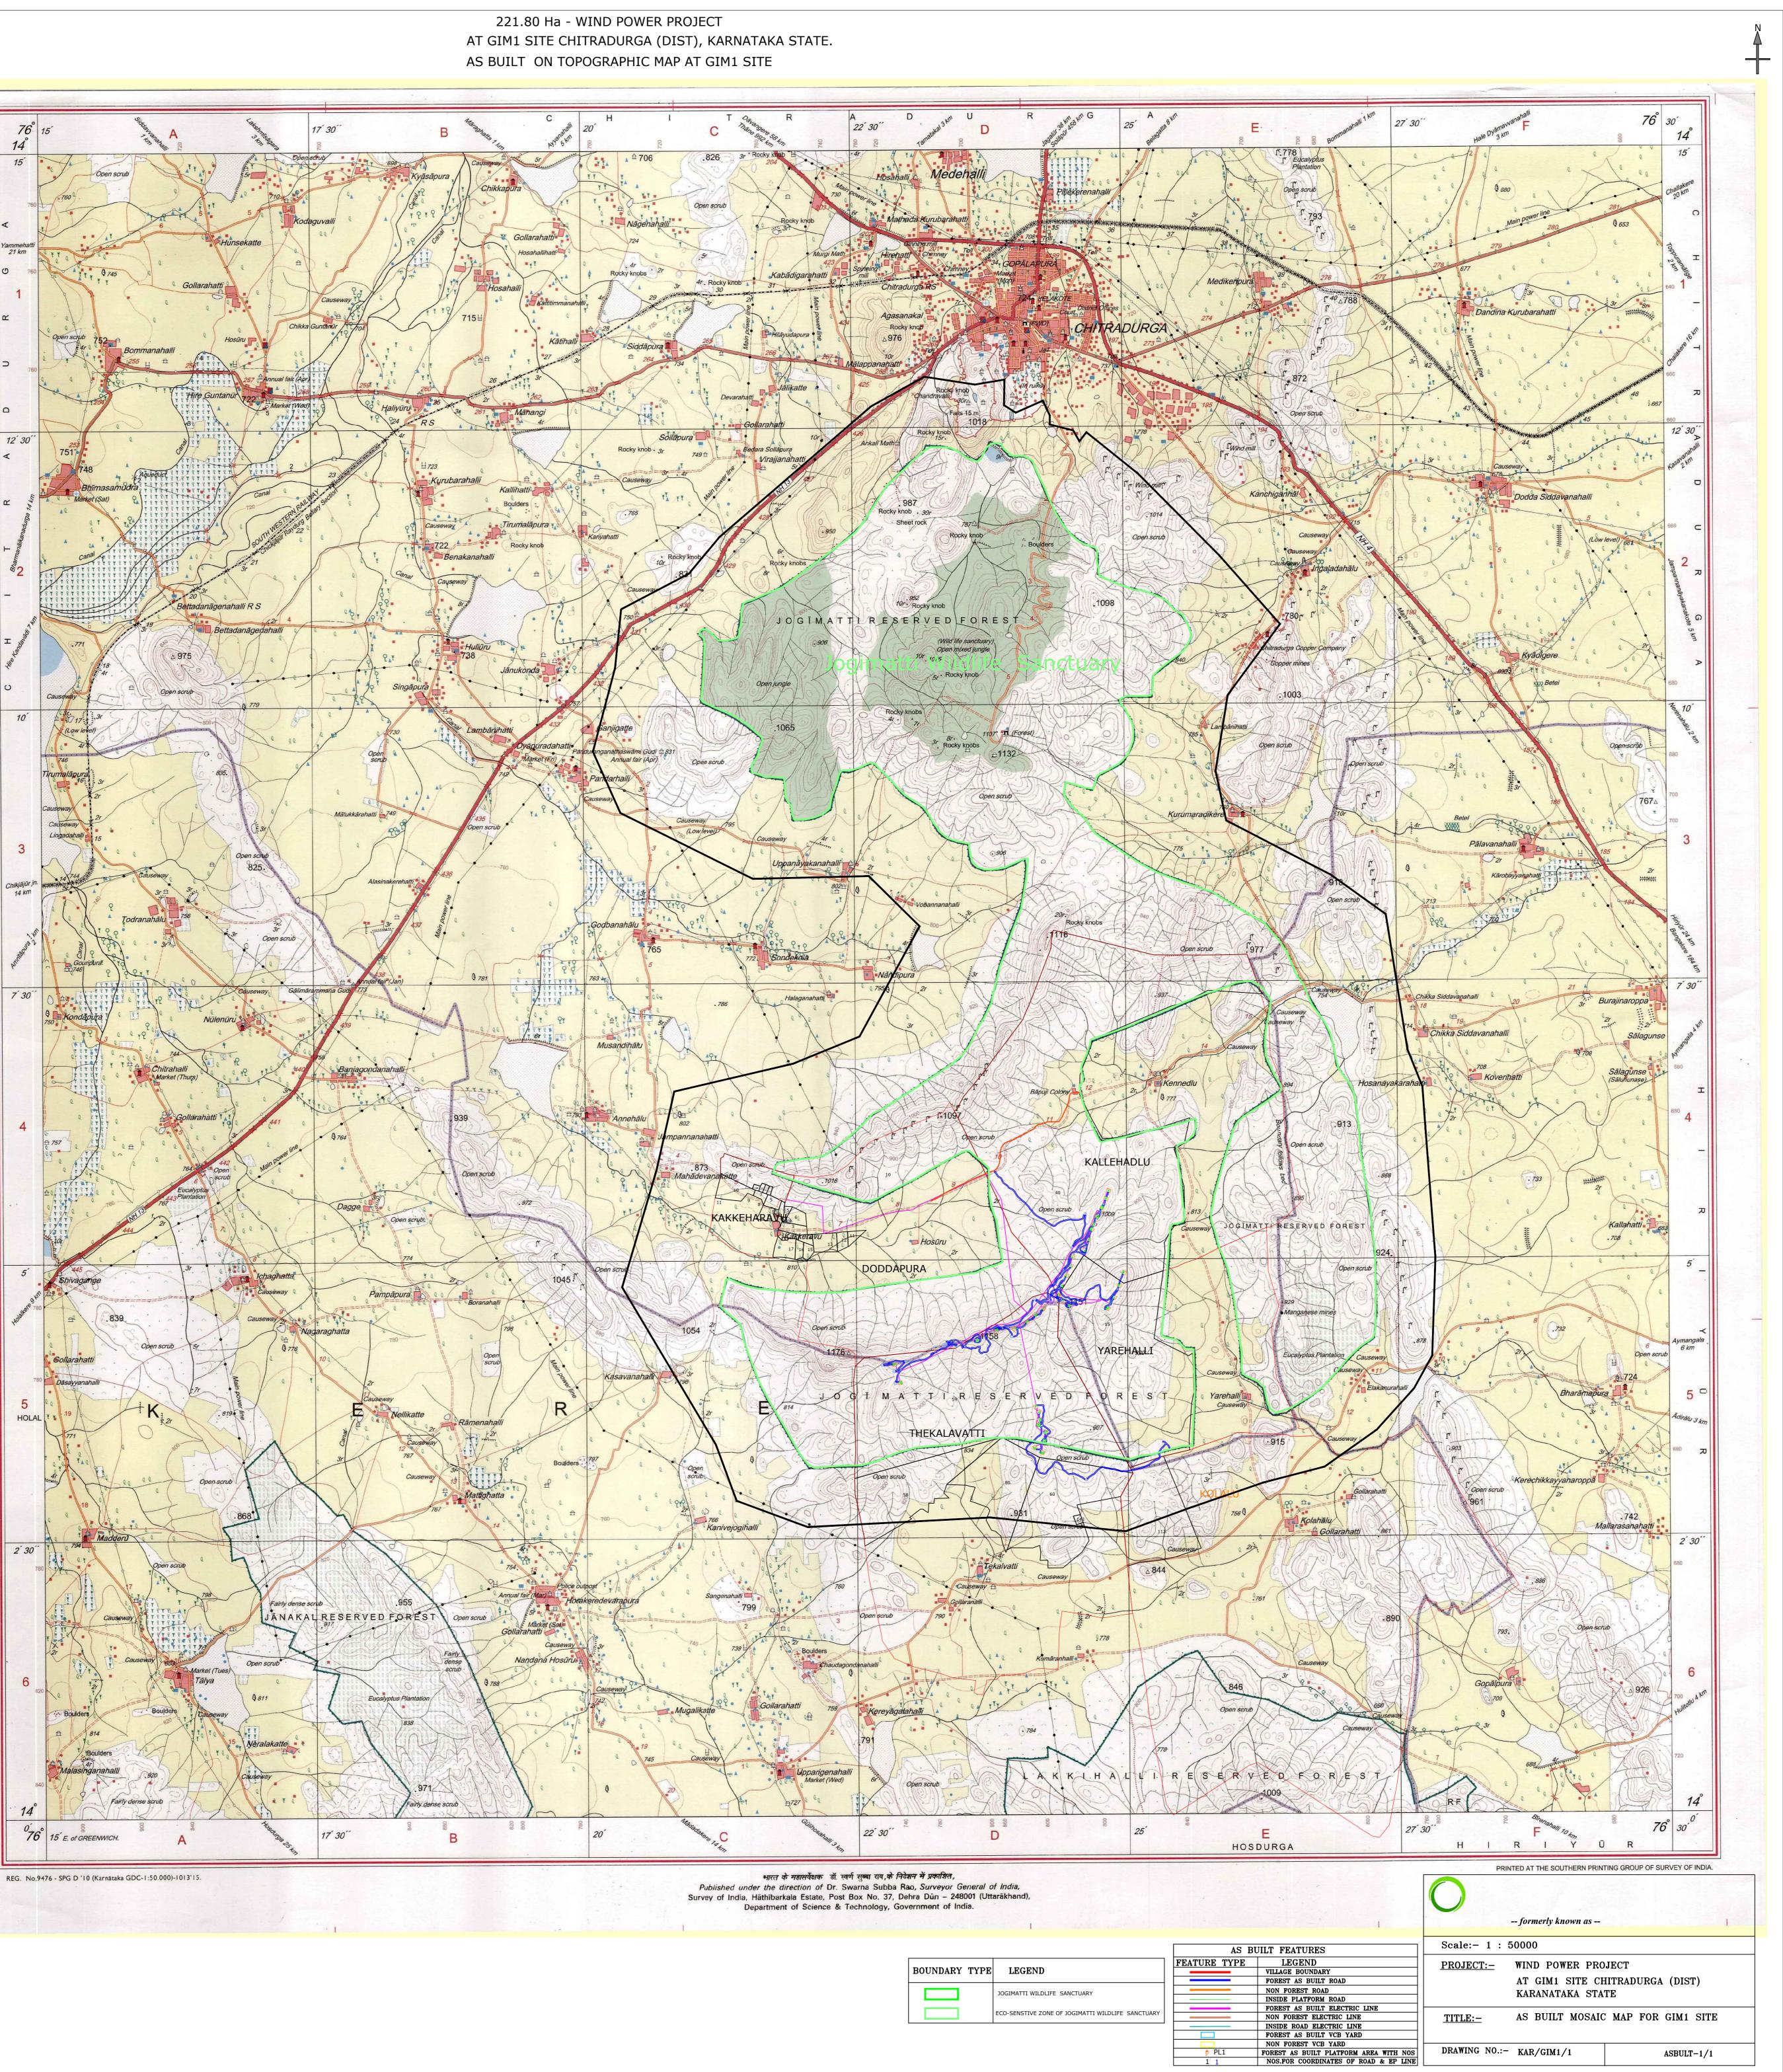

221.80 Ha - WIND POWER PROJECT

|               |                                                   |                   |                                                                                                                                    |                   | formerly known as                   |
|---------------|---------------------------------------------------|-------------------|------------------------------------------------------------------------------------------------------------------------------------|-------------------|-------------------------------------|
|               |                                                   | AS BUILT FEATURES |                                                                                                                                    | Scale:- 1 : 50000 |                                     |
| BOUNDARY TYPE | LEGEND                                            | FEATURE TYPE      | LEGEND<br>VILLAGE BOUNDARY<br>FOREST AS BUILT ROAD                                                                                 | PROJECT:-         | WIND POWER PROJ<br>AT GIM1 SITE CHI |
|               | JOGIMATTI WILDLIFE SANCTUARY                      |                   | NON FOREST ROAD INSIDE PLATFORM ROAD                                                                                               |                   | KARANATAKA STAT                     |
|               | ECO-SENSTIVE ZONE OF JOGIMATTI WILDLIFE SANCTUARY |                   | FOREST AS BUILT ELECTRIC LINE NON FOREST ELECTRIC LINE INSIDE ROAD ELECTRIC LINE FOREST AS BUILT HER HER HER                       | <u>TITLE:-</u>    | AS BUILT MOSAIC                     |
|               |                                                   | \$ PL1            | FOREST AS BUILT VCB YARD<br>NON FOREST VCB YARD<br>FOREST AS BUILT PLATFORM AREA WITH NOS<br>NOS FOR COOPDINATES OF POAD & FP LINE | DRAWING NO.:-     | KAR/GIM1/1                          |